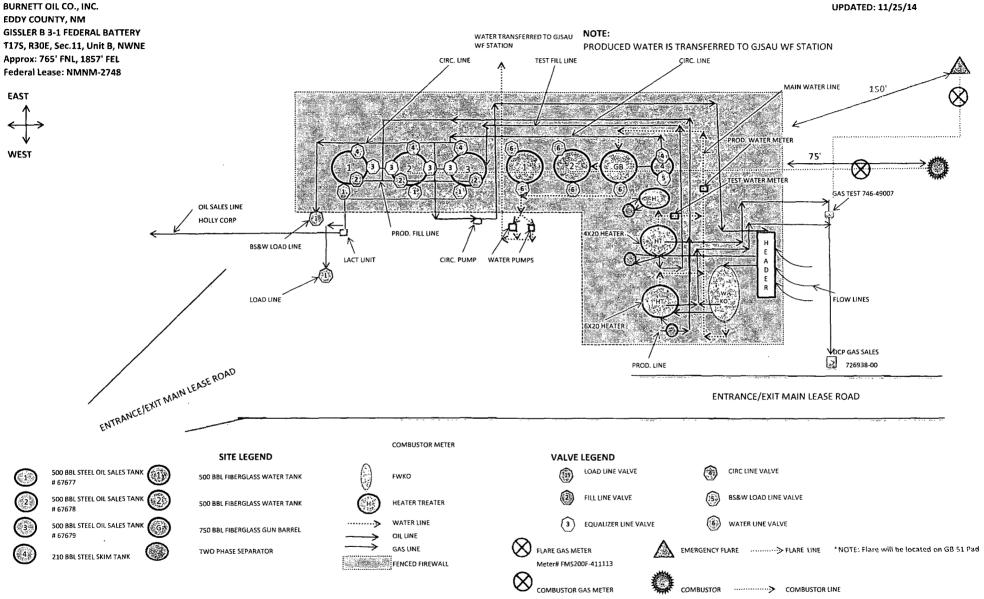

BURNETT OIL CO., INC.
EDDY COUNTY, NM
GISSLER B 3-1 FEDERAL BATTERY
T175, R30E, Sec.11, Unit B, NWNE
Approx: 765' FNL, 1857' FEL
Federal Lease: NMNM-2748

#### ATTACHMENT TO SITE FACILITY DIAGRAM

General sealing of valves, sales by tank guage

### **Production Phase:**

Load Line Valves sealed closed. Fill valve to tank that is in production will be open.

Equalizer valve to tank that is in production will be open. Circulation valves will be opened as necessary, then resealed.

BS&W Load Line valve will be sealed at all times, unless cleaning tanks, then resealed once tank maintenance is complete.

#### Sales Phase:

The tank'from which sales are being made will be isolated by sealing closed the fill line valve, circulating valve, and the equalizer valve during sales and opening the sales valve. Upon completion of the sale, the sales valve will be resealed. Sales by truck will be by tank gauge. Sales by LACT will be by LACT meter.

| GISSLER B   | 10  |
|-------------|-----|
| GISSLER B   | 6   |
| GISSLER B   | 17  |
| GISSLER B   | 19  |
| GISSLER B   | 40H |
| GISSLER B   | 44  |
| GISSLER B   | 49  |
| GISSLER B   | 51  |
| GISSLER B   | 55  |
| GISSLER B   | 57  |
| GISSLER B   | 60  |
| GISSLER B   | 73  |
| GISSLER B 8 | 33  |
| GISSLER B 8 | 35  |

GISSLER B 86

**GISSLER B3-1 BATTERY** 

| <b>(</b> ) | VALVE LOAD LINE VALVE PRODUCTION FILL LINE VALVE | PRODUCTION PHASE CLOSED OPEN OR CLOSED | SALES PHASE<br>OPEN<br>CLOSED | CIRCULATING CLOSED CLOSED OR OPEN | NOTE<br>, | GISSLER B 87<br>GISSLER B 88<br>GISSLER B 90<br>GISSLER B 96 |
|------------|--------------------------------------------------|----------------------------------------|-------------------------------|-----------------------------------|-----------|--------------------------------------------------------------|
| (3)        | EQUALIZER LINE<br>VALVE                          | OPEN                                   | CLOSED                        | CLOSED OR OPEN                    |           |                                                              |
| <b>(4)</b> | CIRCULATING<br>LINE VALVE                        | OPEN OR CLOSED                         | CLOSED                        | OPEN                              | RE-SEALED | ONCE CIRCULATING IS COMPLETE                                 |
| (6)        | BS&W LOAD<br>LINE VALVE                          | CLOSED                                 | CLOSED                        | CLOSED                            |           | TANK MAINTENANCE, RESEALED ONCE<br>NICE IS COMPLETE          |
| 6          | WATER LINE<br>VALVE                              | OPEN                                   | NA                            | NA                                | WATER TA  | NKS ARE ISOLATED FROM OIL PRODUCTION TANKS                   |