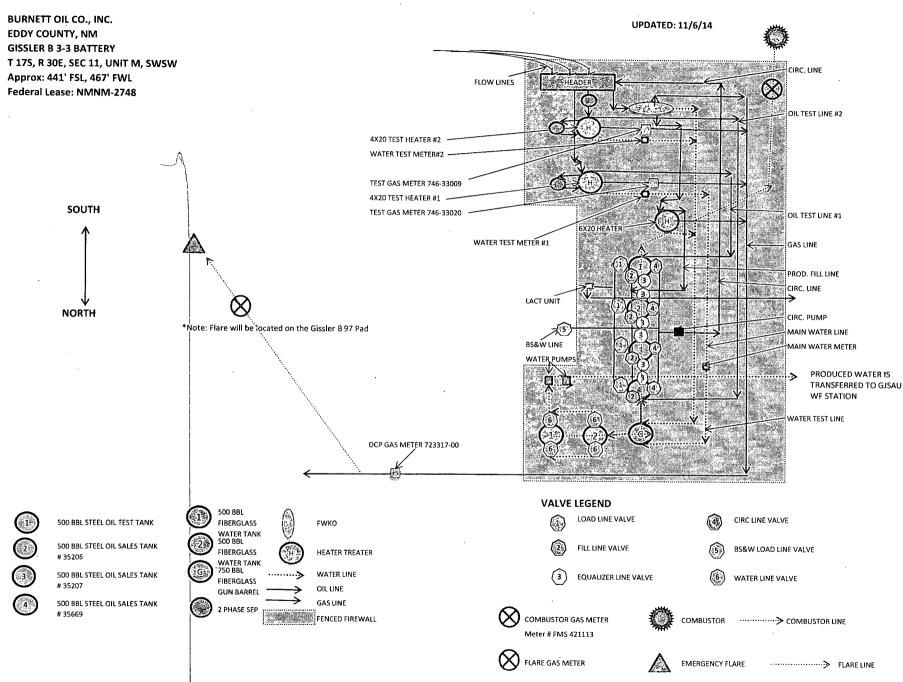

| r≈ ) .                                                                                                                                  | · .                                                                                                                                                                                                                      | oco Antesia                                                                                                                                                    |                                                                   |                                                                                                                                               | ι.                                                                                                                                          |  |  |  |  |
|-----------------------------------------------------------------------------------------------------------------------------------------|--------------------------------------------------------------------------------------------------------------------------------------------------------------------------------------------------------------------------|----------------------------------------------------------------------------------------------------------------------------------------------------------------|-------------------------------------------------------------------|-----------------------------------------------------------------------------------------------------------------------------------------------|---------------------------------------------------------------------------------------------------------------------------------------------|--|--|--|--|
|                                                                                                                                         | OTTINED OTTINED                                                                                                                                                                                                          |                                                                                                                                                                |                                                                   |                                                                                                                                               | FORM APPROVED<br>OMB No. 1004-0137<br>Expires: October 31, 2014<br>5. Lease Serial No.                                                      |  |  |  |  |
| Do not use this                                                                                                                         | NOTICES AND REPORT<br>form for proposals to dr<br>Use Form 3160-3 (APD)                                                                                                                                                  | NMNM-2748<br>6. If Indian, Allottee or Tribe Name                                                                                                              |                                                                   |                                                                                                                                               |                                                                                                                                             |  |  |  |  |
|                                                                                                                                         | IIT IN TRIPLICATE – Other instru                                                                                                                                                                                         | 7. If Unit of CA/Agreement, Name and/or No.                                                                                                                    |                                                                   |                                                                                                                                               |                                                                                                                                             |  |  |  |  |
| 1. Type of Well       Image: Contract of Well       Image: Contract of Well       Image: Contract of Well       Image: Contract of Well | Well Other                                                                                                                                                                                                               | 8. Well Name and No.<br>Gissler B 3-3 Battlery 30-015-41276                                                                                                    |                                                                   |                                                                                                                                               |                                                                                                                                             |  |  |  |  |
| 2. Name of Operator<br>Burnett Oil Co., Inc.                                                                                            |                                                                                                                                                                                                                          |                                                                                                                                                                |                                                                   | 9. API Well No.                                                                                                                               |                                                                                                                                             |  |  |  |  |
| 3a. Address     3b. Phone No. (include area code)       Burnett Plaza - Suite 1500     817-583-8730                                     |                                                                                                                                                                                                                          |                                                                                                                                                                |                                                                   | 10. Field and Pool or Exploratory Area                                                                                                        |                                                                                                                                             |  |  |  |  |
| 4. Location of Well <i>(Footage, Sec., 7 approx:</i> 441' FSL, 467' FWL, T17S, R30E, Se                                                 | , R., M., or Survey Description)<br>c. 11, Unit M, SWSW                                                                                                                                                                  | <ol> <li>County or Parish, State</li> <li>Eddy County, NM</li> </ol>                                                                                           |                                                                   |                                                                                                                                               |                                                                                                                                             |  |  |  |  |
| 12. CHE                                                                                                                                 | ECK THE APPROPRIATE BOX(ES                                                                                                                                                                                               | S) TO INDICATE NATURE                                                                                                                                          | OF NOT                                                            | ICE, REPORT OR OTHE                                                                                                                           | R DATA                                                                                                                                      |  |  |  |  |
| TYPE OF SUBMISSION                                                                                                                      |                                                                                                                                                                                                                          | ŤŸĬ                                                                                                                                                            | PE OF AC                                                          | TION                                                                                                                                          |                                                                                                                                             |  |  |  |  |
| Notice of Intent                                                                                                                        | Acidize                                                                                                                                                                                                                  | Deepen<br>Fracture Treat                                                                                                                                       | Rec                                                               | duction (Start/Resume)                                                                                                                        | Water Shut-Off Well Integrity Other Production Facility                                                                                     |  |  |  |  |
| Subsequent Report                                                                                                                       | Casing Repair Change Plans Convert to Injection                                                                                                                                                                          | <ul> <li>New Construction</li> <li>Plug and Abandon</li> <li>Plug Back</li> </ul>                                                                              | Ten                                                               | complete<br>nporarily Abandon<br>ter Disposal                                                                                                 | Change                                                                                                                                      |  |  |  |  |
| Attach the Bond under which the<br>following completion of the invo                                                                     | nally or recomplete horizontally, giv<br>work will be performed or provide (<br>lyed operations. If the operation res<br>I Abandonment Notices must be file<br>for final inspection.)<br>add an emergency flare to the C | ve subsurface locations and r<br>the Bond No. on file with B<br>sults in a multiple completion<br>ed only after all requirements<br>Gissler B 3-3 Battery. Upd | neasured a<br>LM/BIA.<br>1 or recom<br>s, including<br>ated Batte | and true vertical depths of<br>Required subsequent repo-<br>pletion in a new interval,<br>g reclamation, have been<br>ery diagram is attached | all pertinent markers and zones.<br>orts must be filed within 30 days<br>a Form 3160-4 must be filed once<br>completed and the operator has |  |  |  |  |
|                                                                                                                                         |                                                                                                                                                                                                                          |                                                                                                                                                                |                                                                   | NM OIL CON<br>Artesia                                                                                                                         |                                                                                                                                             |  |  |  |  |
| SN                                                                                                                                      | D 2/11/15                                                                                                                                                                                                                |                                                                                                                                                                |                                                                   | FEB                                                                                                                                           | <b>2</b> 2015                                                                                                                               |  |  |  |  |
| Acc                                                                                                                                     | D 2/11/15<br>epied for record<br>NMOCD                                                                                                                                                                                   |                                                                                                                                                                |                                                                   | RECE                                                                                                                                          | IVED                                                                                                                                        |  |  |  |  |
| 14. Thereby certify that the foregoing is Leslie Garvis                                                                                 | true and correct. Name (Printed/Type                                                                                                                                                                                     | title Regulator                                                                                                                                                | 'y Coordir                                                        | nator                                                                                                                                         | ·                                                                                                                                           |  |  |  |  |
| Signature                                                                                                                               |                                                                                                                                                                                                                          | Date                                                                                                                                                           |                                                                   |                                                                                                                                               |                                                                                                                                             |  |  |  |  |
| THIS SPACE FOR FEDERAL OR STATE OFFICE USE                                                                                              |                                                                                                                                                                                                                          |                                                                                                                                                                |                                                                   |                                                                                                                                               |                                                                                                                                             |  |  |  |  |