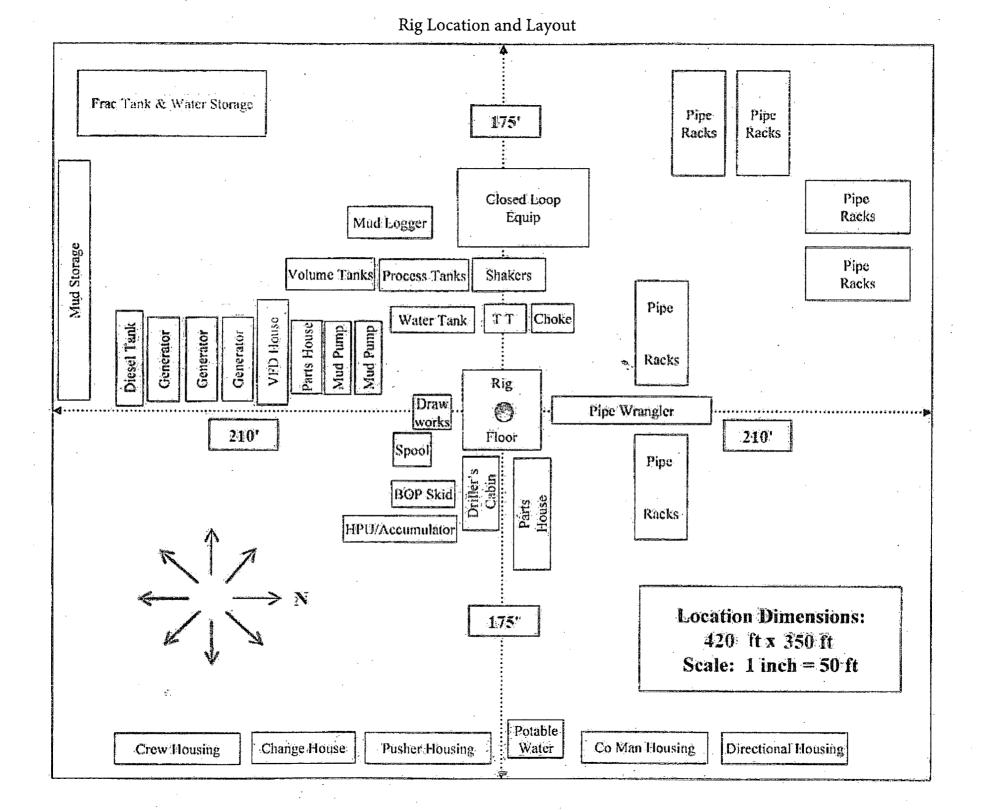

| an X                                                                                                                                                                                                                                                                                                                                     |                                                                                                                                                                             | 00                                                                                          | D Artesia                                                                           | a                                                                               |                                                                                                           |                                                                                                                |  |
|------------------------------------------------------------------------------------------------------------------------------------------------------------------------------------------------------------------------------------------------------------------------------------------------------------------------------------------|-----------------------------------------------------------------------------------------------------------------------------------------------------------------------------|---------------------------------------------------------------------------------------------|-------------------------------------------------------------------------------------|---------------------------------------------------------------------------------|-----------------------------------------------------------------------------------------------------------|----------------------------------------------------------------------------------------------------------------|--|
| Form 3160-5<br>(August 2007) . DH<br>B                                                                                                                                                                                                                                                                                                   |                                                                                                                                                                             |                                                                                             | OMB N                                                                               | APPROVED<br>IO. 1004-0135<br>July 31, 2010                                      |                                                                                                           |                                                                                                                |  |
| SUNDRY NOTICES AND REPORTS ON WELLS<br>Do not use this form for proposals to drill or to re-enter an<br>abandoned well. Use form 3160-3 (APD) for such proposals.                                                                                                                                                                        |                                                                                                                                                                             |                                                                                             |                                                                                     | -                                                                               | NMNM06370<br>6. If Indian, Allottee or Tribe Name                                                         |                                                                                                                |  |
| SUBMIT IN TRI                                                                                                                                                                                                                                                                                                                            | PLICATE - Other instructi                                                                                                                                                   | ions on reve                                                                                | erse side.                                                                          |                                                                                 | 7. If Unit or CA/Agre                                                                                     | ement, Name and/or No.                                                                                         |  |
| 1. Type of Well Gas Well Other                                                                                                                                                                                                                                                                                                           |                                                                                                                                                                             |                                                                                             |                                                                                     |                                                                                 | 8. Well Name and No.<br>SIRIUS 17 FED COM 7H                                                              |                                                                                                                |  |
| 2. Name of Operator<br>DEVON ENERGY PROD CO                                                                                                                                                                                                                                                                                              | ,                                                                                                                                                                           |                                                                                             | 9. API Well No.<br>30-015-41762                                                     |                                                                                 |                                                                                                           |                                                                                                                |  |
| 3a. Address<br>333 WEST SHERIDAN AVE<br>OKLAHOMA CITY, OK 7310                                                                                                                                                                                                                                                                           | 3b. Phone No. (include area code)<br>Ph: 405-552-6558                                                                                                                       |                                                                                             |                                                                                     | 10. Field and Pool, or Exploratory<br>HACKBERRY                                 |                                                                                                           |                                                                                                                |  |
| 4. Location of Well (Footage, Sec., 7                                                                                                                                                                                                                                                                                                    |                                                                                                                                                                             | 11. County or Parish, and State                                                             |                                                                                     |                                                                                 |                                                                                                           |                                                                                                                |  |
| Sec 17 T19S R31E Mer NMP                                                                                                                                                                                                                                                                                                                 |                                                                                                                                                                             |                                                                                             | EDDY COUNT                                                                          | Y, NM                                                                           |                                                                                                           |                                                                                                                |  |
| 12. CHECK APP                                                                                                                                                                                                                                                                                                                            | ROPRIATE BOX(ES) TO                                                                                                                                                         | INDICATE                                                                                    | NATURE OF                                                                           | NOTICE, RE                                                                      | PORT, OR OTHE                                                                                             | R DATA                                                                                                         |  |
| TYPE OF SUBMISSION                                                                                                                                                                                                                                                                                                                       | TYPE OF ACTION                                                                                                                                                              |                                                                                             |                                                                                     |                                                                                 |                                                                                                           |                                                                                                                |  |
| <ul> <li>Notice of Intent</li> <li>Subsequent Report</li> <li>Final Abandonment Notice</li> </ul>                                                                                                                                                                                                                                        | <ul> <li>Acidize</li> <li>Alter Casing</li> <li>Casing Repair</li> <li>Change Plans</li> </ul>                                                                              | Fracture Treat     R     New Construction     R                                             |                                                                                     | ☐ Reclamat                                                                      |                                                                                                           | <ul> <li>Water Shut-Off</li> <li>Well Integrity</li> <li>Other</li> <li>Change to Original A<br/>PD</li> </ul> |  |
| <ol> <li>Describe Proposed or Completed Op<br/>If the proposal is to deepen direction<br/>Attach the Bond under which the wo<br/>following completion of the involved<br/>testing has been completed. Final Al<br/>determined that the site is ready for f<br/>Devon Energy Production Co.<br/>due to the location layout and</li> </ol> | ally or recomplete horizontally, gi<br>rk will be performed or provide th<br>l operations. If the operation resu-<br>pandonment Notices shall be filed<br>inal inspection.) | ve subsurface h<br>le Bond No. on<br>lts in a multiple<br>only after all re<br>permission 1 | ocations and measu<br>file with BLM/BL/<br>completion or rec<br>equirements, includ | ured and true ver<br>A. Required subs<br>ompletion in a ne<br>ding reclamation, | tical depths of all pertin<br>sequent reports shall be<br>sw interval, a Form 310<br>have been completed, | nent markers and zones.<br>9 filed within 30 days<br>50-4 shall be filed once                                  |  |
| Attached is the revised rig lay<br>Surface: NO add<br>OK.<br>Approved                                                                                                                                                                                                                                                                    |                                                                                                                                                                             |                                                                                             | lahal 3                                                                             | 19/19                                                                           |                                                                                                           | CONSERVATION<br>ESIA DISTRICT                                                                                  |  |
| Approved                                                                                                                                                                                                                                                                                                                                 | Cons applies:                                                                                                                                                               |                                                                                             | cc <b>epte</b> d fo                                                                 | riecord                                                                         | API                                                                                                       | R 1 3 2015                                                                                                     |  |
|                                                                                                                                                                                                                                                                                                                                          |                                                                                                                                                                             | ^                                                                                           | NMOC<br>D                                                                           |                                                                                 | RE                                                                                                        | CEIVED                                                                                                         |  |
| 14. I hereby certify that the foregoing is                                                                                                                                                                                                                                                                                               | true and correct:<br>Electronic Submission #29<br>For DEVON ENER                                                                                                            | 5545 verified<br>GY PROD CC                                                                 | by the BLM We<br>D., L.P., sent to                                                  | ell Information<br>the Carlsbad                                                 | System                                                                                                    |                                                                                                                |  |
| Name (Printed/Typed) LINDA GOOD                                                                                                                                                                                                                                                                                                          |                                                                                                                                                                             |                                                                                             | Title REGUL                                                                         | LATORY SPE                                                                      | CIALIST                                                                                                   |                                                                                                                |  |
| Signature (Electronic                                                                                                                                                                                                                                                                                                                    | Submission)                                                                                                                                                                 | <u>.</u>                                                                                    | Date 03/19/2                                                                        | 2015                                                                            |                                                                                                           |                                                                                                                |  |
|                                                                                                                                                                                                                                                                                                                                          | THIS SPACE FOR                                                                                                                                                              | R FEDERA                                                                                    | L OR STATE                                                                          | OFFICE US                                                                       | E                                                                                                         |                                                                                                                |  |
| Approved By                                                                                                                                                                                                                                                                                                                              |                                                                                                                                                                             |                                                                                             | For Field MANAGER     Date       Omean State     Date                               |                                                                                 |                                                                                                           |                                                                                                                |  |
| which would entitle the applicant to condu-<br>Title 18 U.S.C. Section 1001 and Title 43<br>States any false, fictitious or fraudulent                                                                                                                                                                                                   | U.S.C. Section 1212, make it a cr                                                                                                                                           |                                                                                             | son knowingly and                                                                   | d willfully to mal                                                              |                                                                                                           | agency of the United                                                                                           |  |
| · · · · · · · · · · · · · · · · · · ·                                                                                                                                                                                                                                                                                                    |                                                                                                                                                                             |                                                                                             |                                                                                     |                                                                                 |                                                                                                           |                                                                                                                |  |