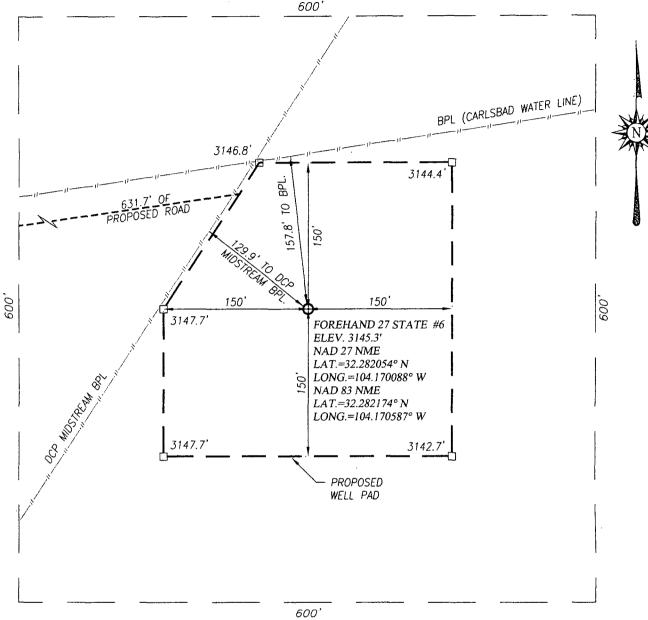

**RECEIVED** 

DAMENDED REPORT

|                                    |                     | WEL                                                                              | L LOCA                                      | TION A                                 | ND ACRE                                   | AGE DEDICA                   | ATION PLA                                                                                                                                                                                                                                                 | T                                                                                                                                                                                                                                                                                          |                                                                                                                                                                                                                     |  |
|------------------------------------|---------------------|----------------------------------------------------------------------------------|---------------------------------------------|----------------------------------------|-------------------------------------------|------------------------------|-----------------------------------------------------------------------------------------------------------------------------------------------------------------------------------------------------------------------------------------------------------|--------------------------------------------------------------------------------------------------------------------------------------------------------------------------------------------------------------------------------------------------------------------------------------------|---------------------------------------------------------------------------------------------------------------------------------------------------------------------------------------------------------------------|--|
| 30 <b>–</b> 015                    | Pl Number           | 309/ 10410 Pool Code                                                             |                                             |                                        |                                           | Pool Name CASS DRAW-DELAWARE |                                                                                                                                                                                                                                                           |                                                                                                                                                                                                                                                                                            |                                                                                                                                                                                                                     |  |
| Property Code                      |                     | Fortrand Panchania                                                               |                                             |                                        |                                           | 7" Star                      | te e                                                                                                                                                                                                                                                      | We                                                                                                                                                                                                                                                                                         | Well Number                                                                                                                                                                                                         |  |
| OGRID N<br>249099                  | OGRID No.<br>249099 |                                                                                  | <i>1</i> 34.101                             | CAZA                                   | Operator Nam<br>A OPERAT                  |                              |                                                                                                                                                                                                                                                           | 1                                                                                                                                                                                                                                                                                          | Elevation<br>3145'                                                                                                                                                                                                  |  |
| <del></del>                        |                     | <u> </u>                                                                         |                                             | <del></del>                            | Surface Locat                             |                              |                                                                                                                                                                                                                                                           |                                                                                                                                                                                                                                                                                            |                                                                                                                                                                                                                     |  |
| UL or lot No.                      | Section<br>27       | Township 23-S                                                                    | Range<br>27-E                               |                                        |                                           | North/South line NORTH       | Feet from the 330                                                                                                                                                                                                                                         | East/West line                                                                                                                                                                                                                                                                             | County<br>EDDY                                                                                                                                                                                                      |  |
| - 1                                |                     | 23-3                                                                             | 2/-L                                        |                                        |                                           | <u> </u>                     | 330                                                                                                                                                                                                                                                       | EAST EDD                                                                                                                                                                                                                                                                                   |                                                                                                                                                                                                                     |  |
| UL or lot No.                      | Section             | Township                                                                         | Range                                       | Lot Idn                                | Feet from the                             | North/South line             | Feet from the                                                                                                                                                                                                                                             | East/West line                                                                                                                                                                                                                                                                             | County                                                                                                                                                                                                              |  |
| Dedicated Acres 40 NO ALLOWABLE WI | Joint o             |                                                                                  | onsolidation C                              |                                        | er No.<br>RESTS HAVE BEEN (               | CONSOLIDATED OR A N          | ON-STANDARD UNI                                                                                                                                                                                                                                           | T HAS BEEN APPROVE                                                                                                                                                                                                                                                                         | D BY THE DIVISION                                                                                                                                                                                                   |  |
|                                    |                     | GEODETIC COC<br>NAD 27<br>SURFACE LC<br>Y= 466364<br>LAT.=32.282<br>LONG.=104.17 | NME<br>OCATION<br>7.0 N<br>9.5 E<br>2054* N | NAD 8.<br>SURFACE<br>Y= 466-<br>X= 591 | LOCATION<br>425.7 N<br>632.0 E<br>82174 N | 044                          | I hereby cer complete to that this org unleased mi proposed be well at this of such min pooling agm heretofore e Signature  Joe Printed Na joejan E-mail Ad  SURV I hereby cen was plotted me or under and correct in Signature and correct in Signature. | nica@valorne idress  EYOR CERTIFIC tify that the well location is from field notes of actual is my supervision, and that to to the best of my belief.  APRILLED 5, 201 The Seal of Professional  Number PES Garage | rein is true and and belief, and rising interest or cluding the right to drill this act with an owner to a voluntary oling order  Date  O4/29/15  Et.com  CATION  hown on this plat surveys made by he same is true |  |

# CAZA OPERATING, LLC

FOREHAND 27 STATE #6 WELL LOCATED 440 FEET FROM THE NORTH LINE AND 330 FEET FROM THE EAST LINE OF SECTION 27, TOWNSHIP 23 SOUTH, RANGE 27 EAST, N.M.P.M., EDDY COUNTY, NEW MEXICO

Survey Date: 4/15/15

# VICINITY MAP

DRIVING ROUTE: SEE TOPOGRAPHICAL AND ACCESS ROAD MAP

SEC. 27 TWP. 23-S RGE. 27-E

SURVEY N.M.P.M.

COUNTY EDDY STATE NEW MEXICO

DESCRIPTION 440' FNL & 330' FEL

ELEVATION 3145'

OPERATOR CAZA OPERATING, LLC