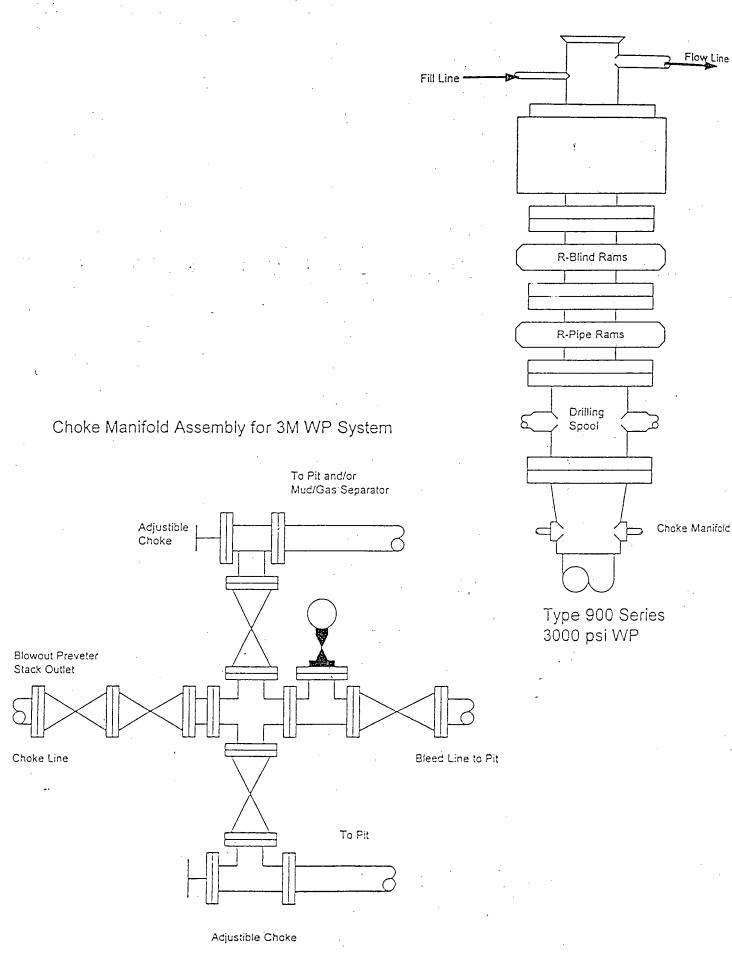

# BLOWOUT PREVENTER SYSTEM

#### **Closed Loop Oil Well**

Note: The Rig and Closed System Company for this well have not been selected thus the set up shown is simply generic.