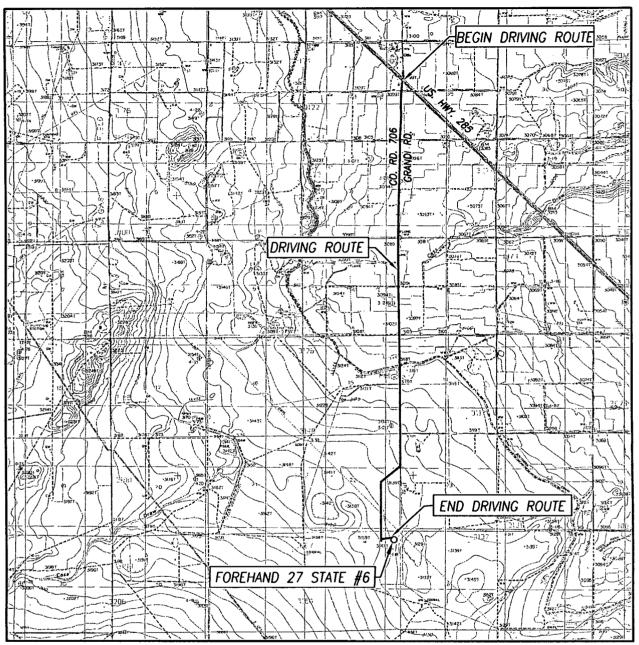

# WELL SITE PLAN

NOTE:

1) SEE "TOPOGRAPHICAL AND ACCESS ROAD MAP" FOR PROPOSED ROAD LOCATION.

DIRECTIONS TO THIS LOCATION:

FROM THE INTERSECTION OF US. HWY. 285 AND CO. RD. 706 (GRANDI RD.) GO SOUTH APPROX. 4 MILES ON CO. RD. 706, TURN RIGHT AND GO SOUTHWEST APPROX. 0.25 MILES, TURN LEFT AND GO SOUTH APPROX. 0.55 MILES, FOLLOW ROAD SURVEY EAST FOR 632' TO THIS LOCATION.

# VICINITY MAP

DRIVING ROUTE: SEE TOPOGRAPHICAL AND ACCESS ROAD MAP

SEC. 27 TWP. 23-S RGE. 27-E

SURVEY N.M.P.M.

COUNTY EDDY STATE NEW MEXICO

DESCRIPTION 440' FNL & 330' FEL

ELEVATION 3145'

OPERATOR CAZA OPERATING, LLC

# TOPOGRAPHICAL AND ACCESS ROAD MAP

SCALE: 1" = 5280'

CONTOUR INTERVAL: OTIS, N.M. - 5'

| SEC. <u>27</u> TWP. <u>23–S</u> RGE. <u>27–E</u> |
|--------------------------------------------------|
| SURVEYN.M.P.M.                                   |
| COUNTY EDDY STATE NEW MEXICO                     |
| DESCRIPTION 440' FNL & 330' FEL                  |
| ELEVATION3145'                                   |
| OPERATOR CAZA OPERATING, LLC                     |
| LEASEFOREHAND 27 STATE                           |
| U.S.G.S. TOPOGRAPHIC MAP OTIS, N.M.              |

#### DIRECTIONS TO THIS LOCATION:

FROM THE INTERSECTION OF US. HWY. 285 AND CO. RD. 706 (GRANDI RD.) GO SOUTH APPROX. 4 MILES ON CO. RD. 706, TURN RIGHT AND GO SOUTHWEST APPROX. 0.25 MILES, TURN LEFT AND GO SOUTH APPROX. 0.55 MILES, FOLLOW ROAD SURVEY EAST FOR 632' TO THIS LOCATION.