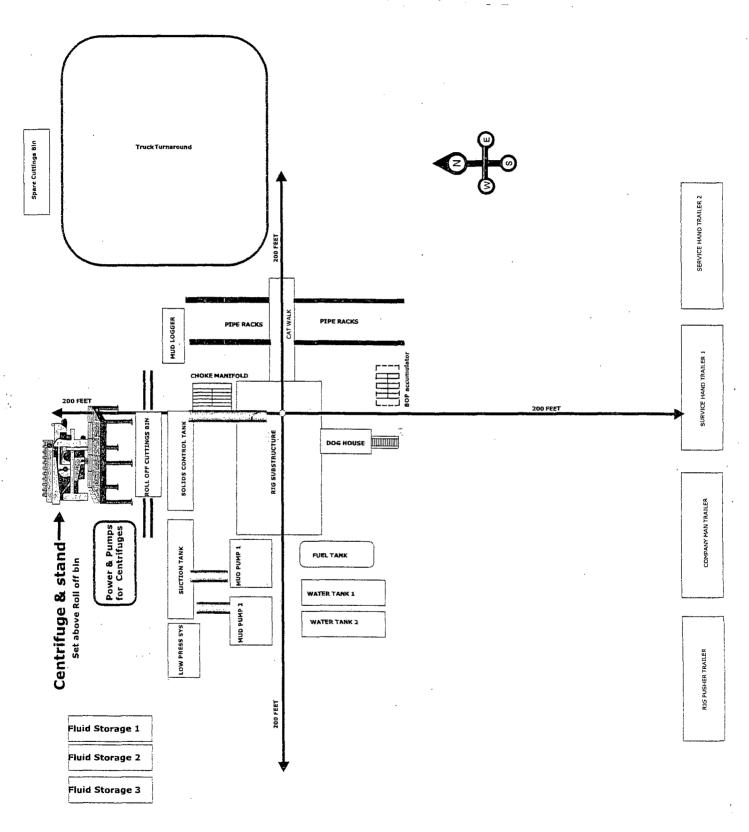

### **Closed Loop Drilling System**

# **Operations and Maintenance Plan**

Closed Loop equipment will be inspected and monitored closely on a daily basis by each drilling rig Tour and by those hired specifically to operate the equipment. Any leak or release detected will be repaired immediately and the proper NMOCD official will be notified within the 48 hr requirement. A large release will require Caza Operating, LLC representatives to contact NMOCD immediately at the Hobbs office 575 393 6161 as stated by NMOCD rule 116.

#### **Closed Loop Oil Well**

Note: The Rig and Closed System Company for this well have not been selected thus the set up shown is simply generic.