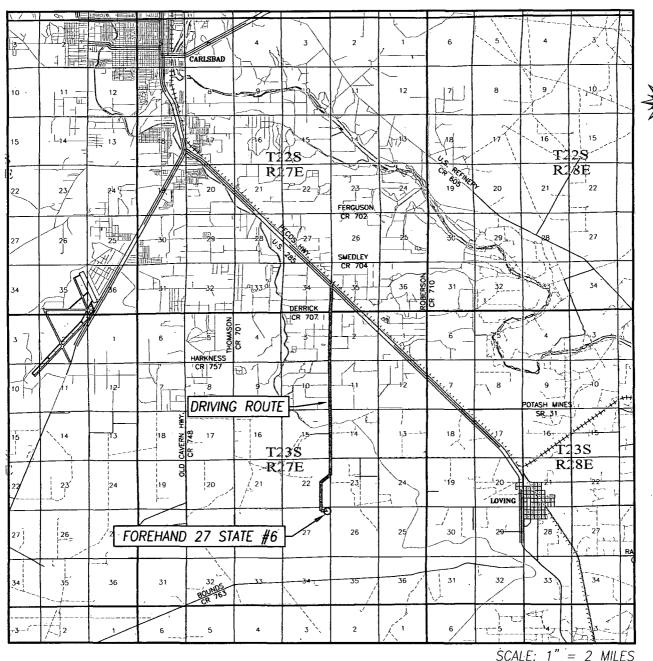

# WELL SITE PLAN

NOTE:

1) SEE "TOPOGRAPHICAL AND ACCESS ROAD MAP" FOR PROPOSED ROAD LOCATION.

DIRECTIONS TO THIS LOCATION:

FROM THE INTERSECTION OF US. HWY. 285 AND CO. RD. 706 (GRANDI RD.) GO SOUTH APPROX. 4 MILES ON CO. RD. 706, TURN RIGHT AND GO SOUTHWEST APPROX. 0.25 MILES, TURN LEFT AND GO SOUTH APPROX. 0.55 MILES, FOLLOW ROAD SURVEY EAST FOR 632' TO THIS LOCATION.

# VICINITY MAP

DRIVING ROUTE: SEE TOPOGRAPHICAL AND ACCESS ROAD MAP

SEC. 27 TWP. 23-S RGE. 27-E

SURVEY N.M.P.M.

COUNTY EDDY STATE NEW MEXICO

DESCRIPTION 440' FNL & 330' FEL

ELEVATION 3145'

OPERATOR CAZA OPERATING, LLC

# TOPOGRAPHICAL AND ACCESS ROAD MAP

SCALE: 1" = 5280'

CONTOUR INTERVAL: OTIS, N.M. - 5'

| SEC. <u>27</u> TWP. <u>23–S</u> RGE. <u>27–E</u> |
|--------------------------------------------------|
| SURVEYN.M.P.M.                                   |
| COUNTY EDDY STATE NEW MEXICO                     |
| DESCRIPTION 440' FNL & 330' FEL                  |
| ELEVATION3145'                                   |
| OPERATOR CAZA OPERATING, LLC                     |
| LEASEFOREHAND 27 STATE                           |
| U.S.G.S. TOPOGRAPHIC MAP OTIS, N.M.              |

#### DIRECTIONS TO THIS LOCATION:

FROM THE INTERSECTION OF US. HWY. 285 AND CO. RD. 706 (GRANDI RD.) GO SOUTH APPROX. 4 MILES ON CO. RD. 706, TURN RIGHT AND GO SOUTHWEST APPROX. 0.25 MILES, TURN LEFT AND GO SOUTH APPROX. 0.55 MILES, FOLLOW ROAD SURVEY EAST FOR 632' TO THIS LOCATION.