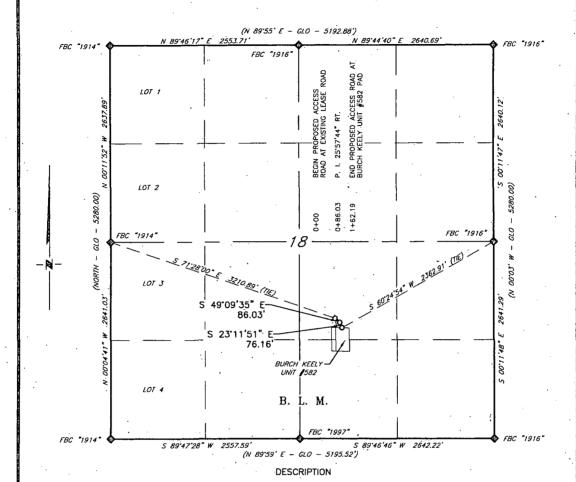

COG OPERATING, LLC PROPOSED ACCESS ROAD FOR THE BURCH KEELY UNIT #582

> **SECTION 18, T17S, R30E,** N. M. P. M., EDDY CO., NEW MEXICO

A strip of land 30 feet wide, being 162.19 feet or 9.830 rods in length lying in Section 18, Township 17 South, Range 30 East, N. M. P. M., Eddy County, New Mexico, being 15 feet left and 15 feet right of the following described survey of a centerline across B. L. M. land;

BEGINNING at Engr. Sta. 0+00, a point in the Southeast quarter of Section 18, which bears S 71°28'00" E, 3,210.89 feet from a brass cap, stamped "1914", found for the West quarter corner of

Thence S 49'09'35" E, 86.03 feet to Engr. Sta. 0+86.03, to a P. I. 25'57'44", right;

Thence S 23'11'51" E, 76.16 feet to Engr. Sta. 1+62.19, the End of Survey, a point, which bears S 60'24'54" W, 2,362.91 feet from a brass cap, stamped "1916", found for the East quarter corner of

Said strip of land contains 0.112 acres, more or less, and is allocated by forties as follows:

NW 1/4 SE 1/4

9.830 Rods

0.112 Acres

500 1000

BEARINGS ARE GRID NAD 27 NN EAST DISTANCES ARE HORIZ. GROUND.

LEGEND

RECORD DATA - GLO

FOUND MONUMENT AS NOTED

PROPOSED ACCESS ROAD

I, R. M. Howett, a N. M. Professional Surveyor, hereby certify that I prepared this plat from an actual survey made on the ground under my direct supervision, said survey and plat meet the Min. Stds. for Land Surveying in the State of N. M. and are true and correct to the best of my knowledge and belief.