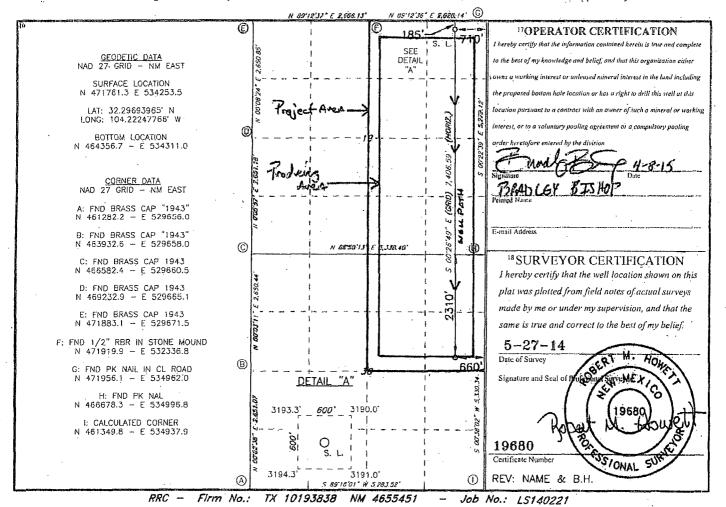

☐ AMENDED REPORT

WELL LOCATION AND ACREAGE DEDICATION PLAT

| 3001                  | API Numbe<br>5 42 8 |                                      | 76            | <sup>2</sup> Pool Code<br>780 |                                 | FOREHAUD         | RANCH 3 Pools | Southwes       | T      |
|-----------------------|---------------------|--------------------------------------|---------------|-------------------------------|---------------------------------|------------------|---------------|----------------|--------|
| 4Property Co<br>3/48/ |                     | JESTER 19/30 W                       |               | OAH FED COM                   |                                 |                  | 6 Well Number |                |        |
| 70GRID<br>14744       |                     | *Operator Name MEWBOURNE OIL COMPANY |               |                               | <sup>9</sup> Elevation<br>3192' |                  |               |                |        |
|                       |                     |                                      |               |                               | 10 Surface                      | Location         |               |                |        |
| UL or lot no.         | Section             | Township                             | Range         | .Lot Idn'                     | Feet from the                   | North/South line | Feet From the | East/West line | County |
| A                     | . 19                | 23S                                  | 27E           |                               | 185                             | NORTH            | 710           | EAST           | EDDY   |
|                       |                     |                                      |               | Bottom H                      | ole Location                    | If Different Fro | om Surface    |                |        |
| UL or lot no.         | Section             | Township                             | Range         | Lot Idn                       | Feet from the                   | North/South line | Feet from the | East/West line | County |
| H                     | 30                  | 23S                                  | 27E           |                               | 2310                            | NORTH            | 660           | EAST           | EDDY   |
| Dedicated Acres 480   | i 13 Joint          | or Infill 14 (                       | Consolidation | Code 15 O                     | rder No.                        |                  |               |                |        |