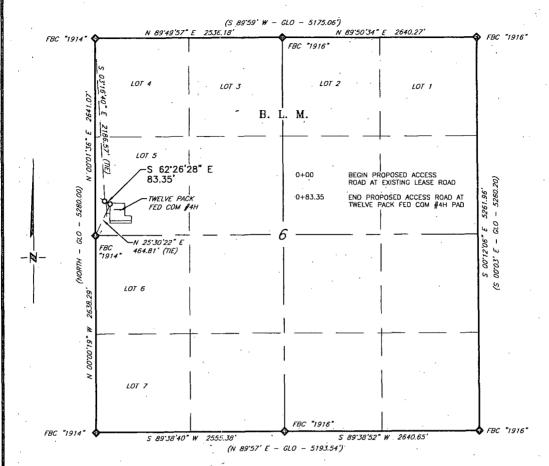

Office

COG OPERATING, LLC PROPOSED ACCESS ROAD FOR THE TWELVE PACK FED COM #4H SECTION 6, T17S, R30E,

N. M. P. M., EDDY CO., NEW MEXICO

## DESCRIPTION

A strip of land 30 feet wide, being 83.35 feet or 5.051 rods in length lying in Lot 5, Section 6, Township 17 South, Range 30 East, N. M. P. M., Eddy County, New Mexico, being 15 feet left and 15 feet right of the following described survey of a centerline across B. L. M. land;

BEGINNING at Engr. Sta. 0+00, a point in Lot 5, Section 6, which bears \$ 03'16'40" E, 2,186.57 feet from a brass cap, stamped "1914", found for the Northwest corner of Section 6;

Thence S 62°26′28" E, 83.35 feet to Engr. Sta. 0+83.35, the End of Survey, a point, which bears N 25°30′22" E, 464.81 feet from a brass cap, stamped "1914", found for the West quarter corner of Section 6.

Said strip of land contains 0.057 acres, more or less, and is allocated by forties as follows:

Lot 5

5.051 Rods

0.057 Acres

PROPOSED ACCESS ROAD

REVISION DATE

JOB NO.: LS1503090

DWG. NO.: 1503090RD