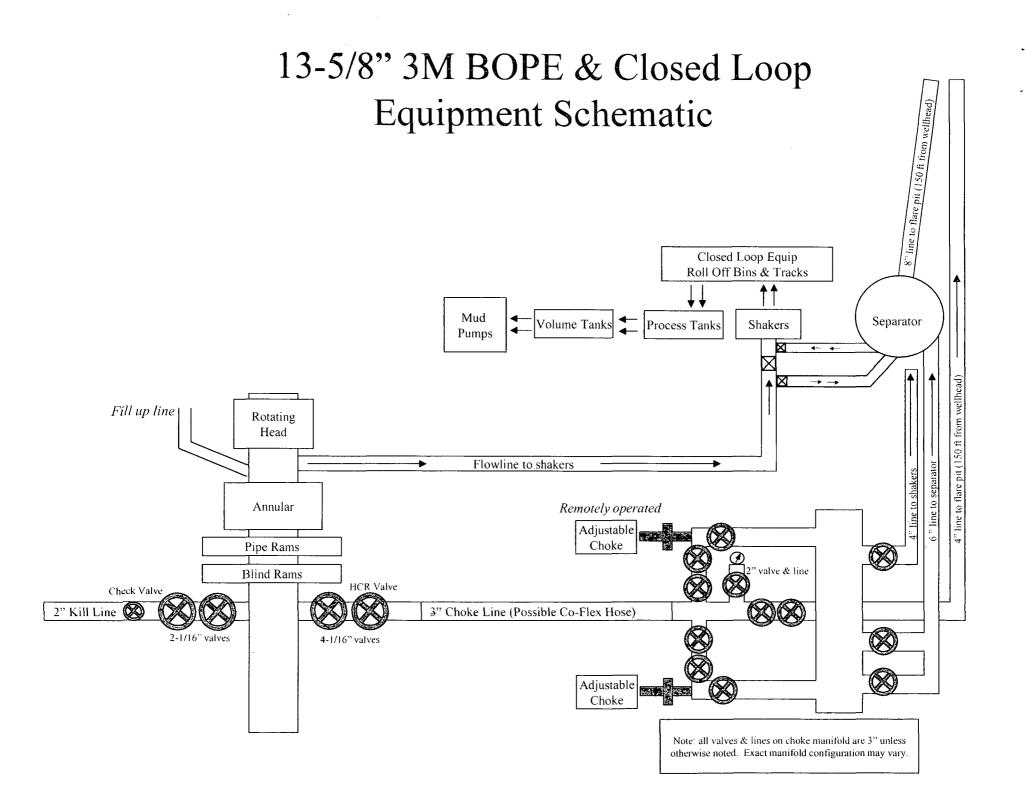

A 3M 13-5/8" BOP system (Double Ram and Annular preventer) will be installed and tested prior to drilling out the first and second intermediate hole sections. The BOP system will be tested as a **3M** system per BLM Onshore Oil and Gas Order 2 prior to drilling out the casing shoes.

The pipe rams will be operated and checked each 24 hour period and each time the drill pipe is out of the hole. These tests will be logged in the daily driller's log. A 2" kill line and 3" choke line will be incorporated into the drilling spool below the ram BOP. In addition to the rams and annular preventer, additional BOP accessories include a kelly cock, floor safety valve, choke lines, and choke manifold rated at 3,000 psi WP.

Devon requests a variance to use a flexible line with flanged ends between the BOP and the choke manifold (choke line); **if an H&P rig drills this well. Otherwise no flex line is needed**. The line will be kept as straight as possible with minimal turns.

#### **Auxiliary Well Control and Monitoring Equipment:**

- a. A Kelly cock will be in the drill string at all times.
- b. A full opening drill pipe stabbing valve having the appropriate connections will be on the rig floor at all times.