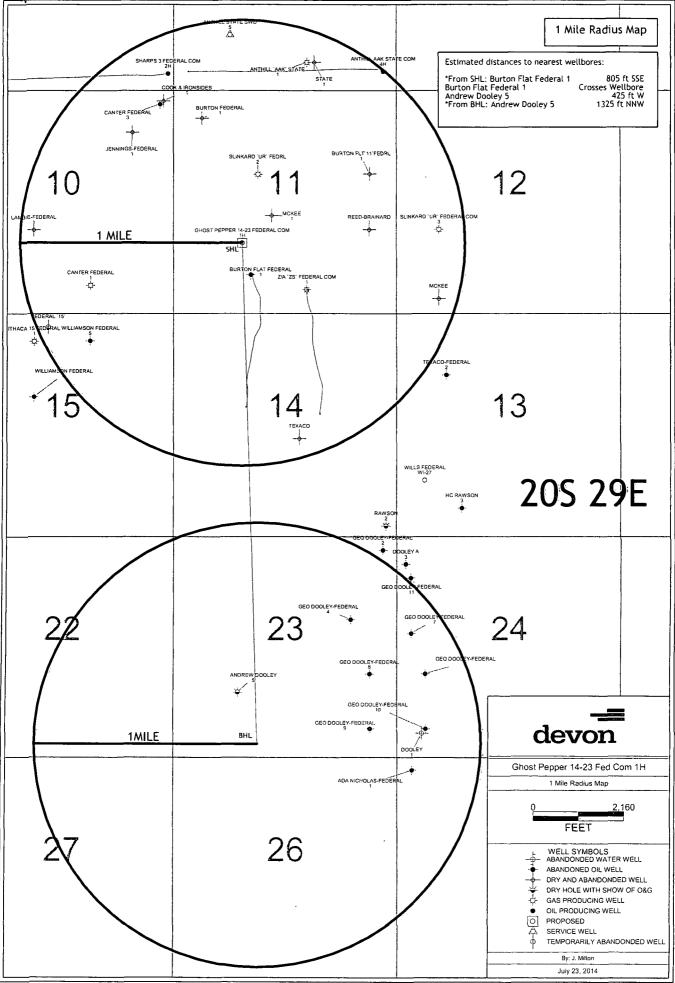

4

·

Approval Subject to General Requirements & Special Stipulations Attached

| District.1<br>(+25 N, French Dr F<br>Phone: (375) 303-616<br>District.11<br>(11 S, First St. Artes<br>Phone: (375) 768-135<br>District.111<br>(100 Rio Brazos Roa<br>Phone: (305) 334-617<br>District.12<br>(120 S, Frances De<br>Phone: (305) 376-346 | <ol> <li>Fux (575) 3</li> <li>at. NM 582(1)</li> <li>3 Fax, (575) 7</li> <li>1 Azteo, NM 5</li> <li>8 Fax, (505) 33</li> <li>5 Santa Fe, NM</li> </ol> | 44-9130 -<br>44-9130<br>7410<br>44-6130<br>413130 |         | State of New Mexico<br>Energy, Minerals & Natural Resources Department<br>OIL CONSERVATION DIVISION<br>1220 South St. Francis Dr.<br>Santa Fe, NM 87505<br>/ELL LOCATION AND ACREAGE DEDICATION PLAT |             |                   |                 |                          |               |                                        |             | Form C-102<br>ised August 1, 2011<br>copy to appropriate<br>District Office<br>ÆNDED REPORT |  |  |
|--------------------------------------------------------------------------------------------------------------------------------------------------------------------------------------------------------------------------------------------------------|--------------------------------------------------------------------------------------------------------------------------------------------------------|---------------------------------------------------|---------|------------------------------------------------------------------------------------------------------------------------------------------------------------------------------------------------------|-------------|-------------------|-----------------|--------------------------|---------------|----------------------------------------|-------------|---------------------------------------------------------------------------------------------|--|--|
|                                                                                                                                                                                                                                                        |                                                                                                                                                        |                                                   | WE      | LL LO                                                                                                                                                                                                | DCATI       | ON AND            | ACF             | REAGE DEDI               | CATION PLA    | 4T                                     |             |                                                                                             |  |  |
| 30-0                                                                                                                                                                                                                                                   | API Number                                                                                                                                             | [3]C                                              | )5      | 27                                                                                                                                                                                                   | 1 Pool C    | ode               |                 | Ge                       | tty; Bone Sp  |                                        |             |                                                                                             |  |  |
| 2 Property                                                                                                                                                                                                                                             | Cude                                                                                                                                                   |                                                   |         |                                                                                                                                                                                                      |             | · Pr              |                 | <sup>6</sup> Well Number |               |                                        |             |                                                                                             |  |  |
| SHE                                                                                                                                                                                                                                                    | 67                                                                                                                                                     |                                                   |         |                                                                                                                                                                                                      | GH          | OST PEPP          |                 | 1H                       |               |                                        |             |                                                                                             |  |  |
| OGRID                                                                                                                                                                                                                                                  | No.                                                                                                                                                    |                                                   |         |                                                                                                                                                                                                      |             |                   | perator         | Name                     |               |                                        | " Elevation |                                                                                             |  |  |
| 6137                                                                                                                                                                                                                                                   |                                                                                                                                                        |                                                   |         | DEV                                                                                                                                                                                                  | ON EN       | ERGY PRO          | DDUC            | CTION COMPA              | NY, L.P.      |                                        | 3300.8      |                                                                                             |  |  |
|                                                                                                                                                                                                                                                        |                                                                                                                                                        |                                                   |         |                                                                                                                                                                                                      |             | <sup>10</sup> Sur | face            | Location                 |               |                                        |             |                                                                                             |  |  |
| UL or lot no.                                                                                                                                                                                                                                          | Section                                                                                                                                                | Townshi                                           | ip      | Range                                                                                                                                                                                                | Lot Idn     | Feet from         | the             | North/South line         | Feet from the | East/W                                 | est line    | County                                                                                      |  |  |
| K                                                                                                                                                                                                                                                      | l1                                                                                                                                                     | 20 S                                              |         | 29 E                                                                                                                                                                                                 |             | 1665              | 5               | SOUTH                    | 1620          | WE                                     | ST          | EDDY                                                                                        |  |  |
|                                                                                                                                                                                                                                                        |                                                                                                                                                        |                                                   | " Bo    | ottom H                                                                                                                                                                                              | lole Locati | ion lí            | f Different Fro | m Surface                |               |                                        |             |                                                                                             |  |  |
| UL or lot no.                                                                                                                                                                                                                                          | Section                                                                                                                                                | Townshi                                           | p       | Range                                                                                                                                                                                                | Lot Idn     | Feet from         | n the           | North/South line         | Feet from the | East/W                                 | est line    | County                                                                                      |  |  |
| N 23 20 S 29 E 3                                                                                                                                                                                                                                       |                                                                                                                                                        |                                                   |         |                                                                                                                                                                                                      |             | 330               |                 | SOUTH                    | 1980          | WE                                     | ST          | EDDY                                                                                        |  |  |
| 12 Dedicated Acres                                                                                                                                                                                                                                     | e miel. <sup>13</sup>                                                                                                                                  | r Infill                                          | 14 Cons | olidation                                                                                                                                                                                            | Code 'i     | Order No.         |                 | <u> </u>                 |               | ************************************** |             |                                                                                             |  |  |
| 320                                                                                                                                                                                                                                                    |                                                                                                                                                        |                                                   |         |                                                                                                                                                                                                      |             |                   |                 |                          |               |                                        |             |                                                                                             |  |  |