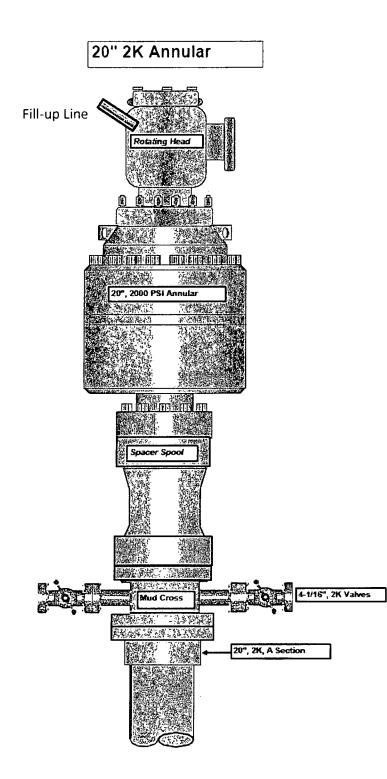

#### **3. Pressure Control Equipment:**

The BOP system used to drill the 17-1/2" hole will consist of a **20" 2M** Annular preventer. The BOP system will be tested as a **2M** system per BLM Onshore Oil and Gas Order 2 prior to drilling out the casing shoe.

The pipe rams will be operated and checked each 24 hour period and each time the drill pipe is out of the hole. These tests will be logged in the daily driller's log. A 2" kill line and 3" choke line will be incorporated into the drilling spool below the ram BOP. In addition to the rams and annular preventer, additional BOP accessories include a kelly cock, floor safety valve, choke lines, and choke manifold rated at 3,000 psi WP.