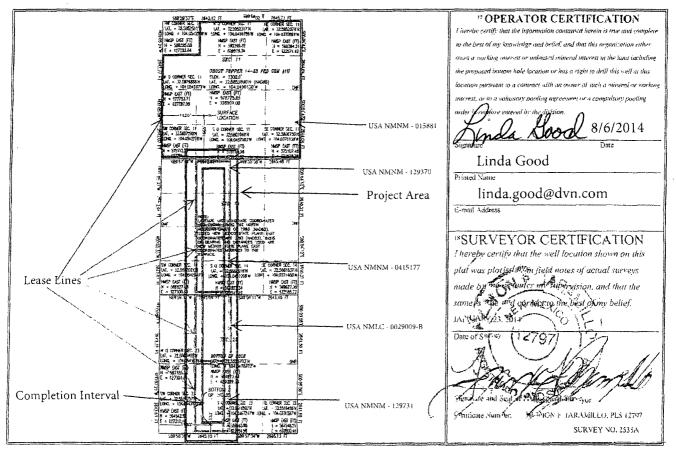

|                                                                                                                                  | ,              |                  |                                                                              |              |                                       |                                      |                         |  |  |
|----------------------------------------------------------------------------------------------------------------------------------|----------------|------------------|------------------------------------------------------------------------------|--------------|---------------------------------------|--------------------------------------|-------------------------|--|--|
| ب ور به<br>ب                                                                                                                     | ,<br>I         | Ate              | SECRETARY'S                                                                  | POTAS        | H                                     |                                      | clo                     |  |  |
| CONFID                                                                                                                           | )EN7           | ΓIΆ              | SECRETART S<br>OIL CONSERV<br>ARTESIA DISTRIC                                | ATION        | AT                                    | 5-14-10                              | 140                     |  |  |
| orm 3160-3                                                                                                                       |                |                  | ANIESIA DISTRIC                                                              | OCD AR       | esia                                  | FORM APPR                            |                         |  |  |
| August 2007)                                                                                                                     | ATEC           |                  | MAY 1/1 2015                                                                 |              |                                       | OMB NO. 100                          |                         |  |  |
| GH CAVEKARST DEPARTMENT OF T                                                                                                     |                | RIOR             | <del></del>                                                                  | -            | 5. Lease Ser                          | Expires: July 3<br>ial No. SL: NM015 |                         |  |  |
| BUREAU OF LAND N                                                                                                                 |                |                  | RECEIVED                                                                     |              |                                       | Lat: NMLC029009B                     |                         |  |  |
| APPLICATION FOR PERMIT                                                                                                           |                |                  | REENTER                                                                      |              |                                       | Allottee or Tribe                    |                         |  |  |
| · · · · · · · · · · · · · · · · · · ·                                                                                            |                |                  |                                                                              |              |                                       |                                      |                         |  |  |
|                                                                                                                                  |                |                  |                                                                              |              | 7. If Unit or                         | CA Agreement, l                      |                         |  |  |
| . Type of Work: X DRILL                                                                                                          | REEN           | rer              | `                                                                            | -            | 8 Lease Nar                           | PENDIN<br>ne and Well No.            | <u>G</u>                |  |  |
| . Type of Well: X Oil Well Gas Well Ot                                                                                           | her X          | ]Single 2        | Zone Multiple Zon                                                            | e            | Ghost Peppe                           | r 14-24 Fed C                        | om 1H                   |  |  |
| Name of Operator                                                                                                                 |                |                  |                                                                              |              | 9. API Well                           |                                      | - 10.0                  |  |  |
| Devon Energy Production Company, L.P.                                                                                            |                |                  |                                                                              |              | 30                                    | -015                                 | )- 43/0                 |  |  |
| . Address                                                                                                                        | 3b. Ph         | one No. (        | (include area code)                                                          |              | 10. Field and                         | Pool, or Explorat                    | ory                     |  |  |
| 333 West Sheridan Avenue                                                                                                         |                |                  | (405) 552-6558                                                               |              | Ge                                    | tty; Bone Spri                       | ng (27470)              |  |  |
| Oklahoma City, Oklahoma 73102<br>Location of well (Report location clearly and In accordance                                     | with any Sta   | e require        | ements.*)                                                                    |              | 11. Sec., T., R.,                     | M.,or Blk.and                        | Survey or Are           |  |  |
| At surface NESW, 1665' FSL & 1620' FWL, Unit K,                                                                                  | , -            |                  | : 975' FSL 1750' FWL                                                         |              | SL: 11-20S-2                          | 9E                                   | -                       |  |  |
| At proposed prodiziona                                                                                                           |                |                  |                                                                              |              | Lateral: 14-20S-29E<br>BL: 23-20S-29E |                                      |                         |  |  |
| SESW; 350 FSL & 1980 FW                                                                                                          |                | -208-29          | £                                                                            |              |                                       |                                      |                         |  |  |
| Distance in miles and direction from the nearest town or post                                                                    |                |                  |                                                                              |              | 12. County or                         |                                      | 13. State<br>New Mexico |  |  |
| Approximately 15 miles NE of Carlshad, New Mexi<br>Distance from proposed*                                                       |                | 16. No           | of acres in lease                                                            | 17. Spac     |                                       | Eddy<br>ated to this well            | New Mexico              |  |  |
| location to nearest                                                                                                              |                |                  | M015881-840 Acre, Lat.:                                                      |              |                                       |                                      |                         |  |  |
| property or lease line, ft. See attack                                                                                           | ied map        | NM12973<br>Acre, | 0-160 Acre, Lat.:NM0415177-160<br>Lat.: NMLC029009B-440 Acre,                |              | 320 Acres                             |                                      |                         |  |  |
| (Also to nearest drlg. unit line, if any)                                                                                        |                | E                | BL: NM129731-1000 Acre                                                       |              |                                       |                                      |                         |  |  |
| Distance from proposed location*<br>to nearest well, drilling, completed, See attach                                             | ;<br>ad man    | 19. Pro          | oposed Depth                                                                 | 20. BLN      | 4/ BIA Bond N                         | o. on file                           |                         |  |  |
| applied for, on this lease, ft.                                                                                                  | icu mup        | 19,              | 812' MD / 8205' TVD                                                          |              | CO1104/NMB-000801                     |                                      |                         |  |  |
| Elevations (Show whether DF, KDB, RT, GL, etc.)                                                                                  | 1              | 22. Ap           | roximate date work will sta                                                  | .rt*         | 23. Estir                             | nated duration                       |                         |  |  |
| 3300.8' GL                                                                                                                       |                |                  | upon approval                                                                |              |                                       | 45 Da                                | iys                     |  |  |
|                                                                                                                                  |                | 24. A            | ttachments                                                                   |              | +5 Days                               |                                      |                         |  |  |
| e following, completed in accordance with the requirements of                                                                    | Onshore Oil    | and Gas          | Order No. 1 shall be attache                                                 | ed to this f | orm:                                  |                                      |                         |  |  |
| Well plat certified by a registered surveyor.                                                                                    |                |                  | 4. Bond to cover the ope                                                     | rations un   | less covered by                       | existing bond o                      | n file(see              |  |  |
| A Drilling Plan.                                                                                                                 |                |                  | item 20 above).                                                              |              |                                       | Ū                                    |                         |  |  |
| A Surface Use Plan (if the location is on National Forest Syst<br>SUPO shall be filed with the appropriate Forest Service Office | -              | e                | <ol> <li>Operator certification.</li> <li>Such other site specifi</li> </ol> |              | tion and/ or pla                      | ns as may be req                     | uired by the            |  |  |
|                                                                                                                                  | - , .          |                  | BLM.                                                                         |              | inon and or pla                       | in an may be req                     |                         |  |  |
| Signature Dia 11 0                                                                                                               | Name (         | Printed/         | Typed)                                                                       | .1           |                                       | Date D                               | 1 1                     |  |  |
| Minda Dood                                                                                                                       |                |                  | Linda Goo                                                                    | a            |                                       | $\perp 8$                            | 13/2010                 |  |  |
| e Regulatory Compliance Specialist                                                                                               |                |                  |                                                                              |              |                                       | /                                    |                         |  |  |
|                                                                                                                                  | Name (         | Printed/         | Tuned)                                                                       |              |                                       | Date                                 |                         |  |  |
| proved ISI JEANETTE MARTINEZ                                                                                                     |                |                  | ,,,,,,,,,,,,,,,,,,,,,,,,,,,,,,,,,,,,,,,                                      |              |                                       | MAY                                  | - 6 2015                |  |  |
| • FIELD MANAGER                                                                                                                  | Office         |                  | CARLSBAD F                                                                   | IELD OF      | FICE                                  | - <b>I</b>                           | . !                     |  |  |
|                                                                                                                                  | annt hald- 1   | a1               |                                                                              |              |                                       |                                      |                         |  |  |
| plication approval does not warrant or certify that the appli<br>duct operations thereon.                                        | cant noids i   | egai or          | equitable title to those rig                                                 | -            | -                                     |                                      |                         |  |  |
| iditions of approval, if any, are attached.                                                                                      | ۴              |                  | ·····                                                                        |              |                                       |                                      | VO YEARS                |  |  |
| e 18 U.S.C. Section 1001 and Title 43 U.S.C. Section 1212,                                                                       |                |                  | •••                                                                          | d willfully  | to make to a                          | ny department o                      | r agency of the Unite   |  |  |
| es any false, fictitious or fraudulent statements or representation<br>ontinued on page 2)                                       | is as to any n | natter wi        | thin its jurisdiction.                                                       |              |                                       | */1                                  | nstructions on page 2)  |  |  |
| ontinued on page 27                                                                                                              |                |                  |                                                                              |              |                                       | *(1                                  | nstructions on page 2)  |  |  |
| Capitan Controlled Water Basin                                                                                                   |                |                  |                                                                              | 0.77         |                                       | HED FC                               | )R                      |  |  |
| Supital Comments                                                                                                                 |                |                  |                                                                              | SEE          | ALIAC                                 |                                      |                         |  |  |
| Approval S                                                                                                                       | whiect to      | Genera           | I Requirements                                                               | CON          | DITIO                                 | NS OF A                              | PPROVA                  |  |  |

4

·

Approval Subject to General Requirements & Special Stipulations Attached

| District.1<br>(+25 N, French Dr F<br>Phone: (375) 303-616<br>District.11<br>(11 S, First St. Artes<br>Phone: (375) 768-135<br>District.111<br>(100 Rio Brazos Roa<br>Phone: (305) 334-617<br>District.12<br>(120 S, Frances De<br>Phone: (305) 376-346 | <ol> <li>Fux (575) 3</li> <li>at. NM 582(1)</li> <li>3 Fax, (575) 7</li> <li>1 Azteo, NM 5</li> <li>8 Fax, (505) 33</li> <li>5 Santa Fe, NM</li> </ol> | 44-9130 -<br>44-9130<br>7410<br>44-6130<br>413130 |         | State of New Mexico<br>Energy, Minerals & Natural Resources Department<br>OIL CONSERVATION DIVISION<br>1220 South St. Francis Dr.<br>Santa Fe, NM 87505<br>/ELL LOCATION AND ACREAGE DEDICATION PLAT |             |                   |                 |                          |               |                                        |             | Form C-102<br>ised August 1, 2011<br>copy to appropriate<br>District Office<br>ÆNDED REPORT |  |  |
|--------------------------------------------------------------------------------------------------------------------------------------------------------------------------------------------------------------------------------------------------------|--------------------------------------------------------------------------------------------------------------------------------------------------------|---------------------------------------------------|---------|------------------------------------------------------------------------------------------------------------------------------------------------------------------------------------------------------|-------------|-------------------|-----------------|--------------------------|---------------|----------------------------------------|-------------|---------------------------------------------------------------------------------------------|--|--|
|                                                                                                                                                                                                                                                        |                                                                                                                                                        |                                                   | WE      | LL LO                                                                                                                                                                                                | DCATI       | ON AND            | ACF             | REAGE DEDI               | CATION PLA    | 4T                                     |             |                                                                                             |  |  |
| 30-0                                                                                                                                                                                                                                                   | API Number                                                                                                                                             | [3]C                                              | )5      | 27                                                                                                                                                                                                   | 1 Pool C    | ode               |                 | Ge                       | tty; Bone Sp  |                                        |             |                                                                                             |  |  |
| 2 Property                                                                                                                                                                                                                                             | Cude                                                                                                                                                   |                                                   |         |                                                                                                                                                                                                      |             | · Pr              |                 | <sup>6</sup> Well Number |               |                                        |             |                                                                                             |  |  |
| SHE                                                                                                                                                                                                                                                    | 67                                                                                                                                                     |                                                   |         |                                                                                                                                                                                                      | GH          | OST PEPP          |                 | 1H                       |               |                                        |             |                                                                                             |  |  |
| OGRID                                                                                                                                                                                                                                                  | No.                                                                                                                                                    |                                                   |         |                                                                                                                                                                                                      |             |                   | perator         | Name                     |               |                                        | " Elevation |                                                                                             |  |  |
| 6137                                                                                                                                                                                                                                                   |                                                                                                                                                        |                                                   |         | DEV                                                                                                                                                                                                  | ON EN       | ERGY PRO          | DDUC            | CTION COMPA              | NY, L.P.      |                                        | 3300.8      |                                                                                             |  |  |
|                                                                                                                                                                                                                                                        |                                                                                                                                                        |                                                   |         |                                                                                                                                                                                                      |             | <sup>10</sup> Sur | face            | Location                 |               |                                        |             |                                                                                             |  |  |
| UL or lot no.                                                                                                                                                                                                                                          | Section                                                                                                                                                | Townshi                                           | ip      | Range                                                                                                                                                                                                | Lot Idn     | Feet from         | the             | North/South line         | Feet from the | East/W                                 | est line    | County                                                                                      |  |  |
| K                                                                                                                                                                                                                                                      | l1                                                                                                                                                     | 20 S                                              |         | 29 E                                                                                                                                                                                                 |             | 1665              | 5               | SOUTH                    | 1620          | WE                                     | ST          | EDDY                                                                                        |  |  |
|                                                                                                                                                                                                                                                        |                                                                                                                                                        |                                                   | " Bo    | ottom H                                                                                                                                                                                              | lole Locati | ion lí            | f Different Fro | m Surface                |               |                                        |             |                                                                                             |  |  |
| UL or lot no.                                                                                                                                                                                                                                          | Section                                                                                                                                                | Townshi                                           | p       | Range                                                                                                                                                                                                | Lot Idn     | Feet from         | n the           | North/South line         | Feet from the | East/W                                 | est line    | County                                                                                      |  |  |
| N 23 20 S 29 E 3                                                                                                                                                                                                                                       |                                                                                                                                                        |                                                   |         |                                                                                                                                                                                                      |             | 330               |                 | SOUTH                    | 1980          | WE                                     | ST          | EDDY                                                                                        |  |  |
| 12 Dedicated Acres                                                                                                                                                                                                                                     | e miel. <sup>13</sup>                                                                                                                                  | r Infill                                          | 14 Cons | olidation                                                                                                                                                                                            | Code 'i     | Order No.         |                 | <u> </u>                 |               | ************************************** |             |                                                                                             |  |  |
| 320                                                                                                                                                                                                                                                    |                                                                                                                                                        |                                                   |         |                                                                                                                                                                                                      |             |                   |                 |                          |               |                                        |             |                                                                                             |  |  |

No allowable will be assigned to this completion until all interests have been consolidated or a non-standard unit has been approved by the division.

7

N