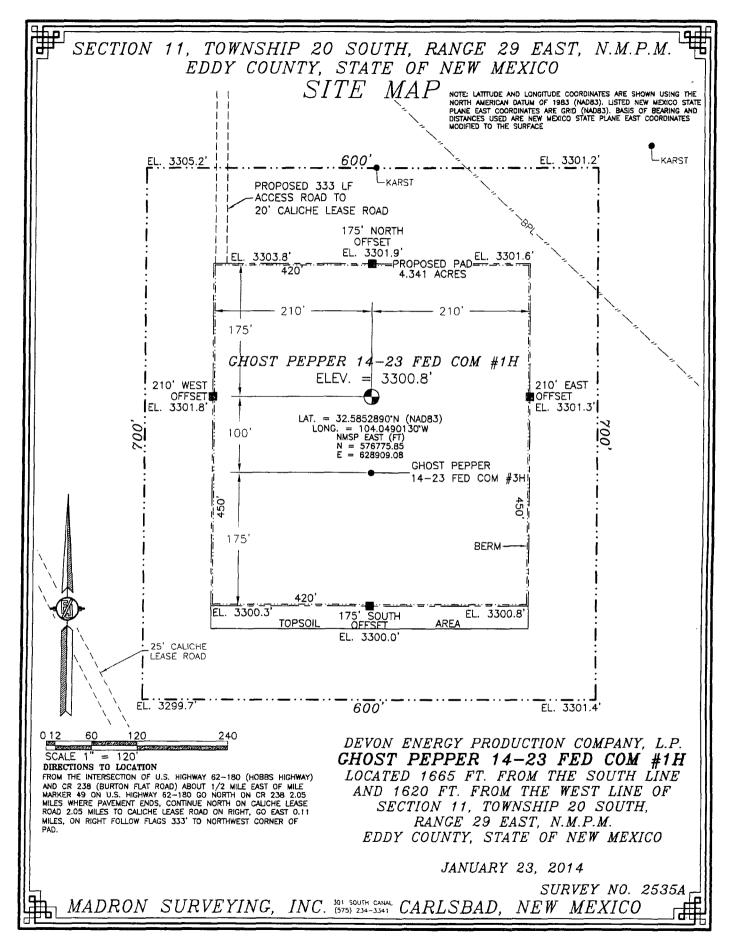

4

·

Approval Subject to General Requirements & Special Stipulations Attached

| District.1<br>(+25 N, French Dr F<br>Phone: (375) 303-616<br>District.11<br>(11 S, First St. Artes<br>Phone: (375) 768-135<br>District.111<br>(100 Rio Brazos Roa<br>Phone: (305) 334-617<br>District.12<br>(120 S, Frances De<br>Phone: (305) 376-346 | <ol> <li>Fux (575) 3</li> <li>at. NM 582(1)</li> <li>3 Fax, (575) 7</li> <li>1 Azteo, NM 5</li> <li>8 Fax, (505) 33</li> <li>5 Santa Fe, NM</li> </ol> | 44-9130 -<br>44-9130<br>7410<br>44-6130<br>413130 |         | State of New Mexico<br>Energy, Minerals & Natural Resources Department<br>OIL CONSERVATION DIVISION<br>1220 South St. Francis Dr.<br>Santa Fe, NM 87505<br>/ELL LOCATION AND ACREAGE DEDICATION PLAT |             |                   |                 |                          |               |                                        |             | Form C-102<br>ised August 1, 2011<br>copy to appropriate<br>District Office<br>ÆNDED REPORT |  |  |
|--------------------------------------------------------------------------------------------------------------------------------------------------------------------------------------------------------------------------------------------------------|--------------------------------------------------------------------------------------------------------------------------------------------------------|---------------------------------------------------|---------|------------------------------------------------------------------------------------------------------------------------------------------------------------------------------------------------------|-------------|-------------------|-----------------|--------------------------|---------------|----------------------------------------|-------------|---------------------------------------------------------------------------------------------|--|--|
|                                                                                                                                                                                                                                                        |                                                                                                                                                        |                                                   | WE      | LL LO                                                                                                                                                                                                | DCATI       | ON AND            | ACF             | REAGE DEDI               | CATION PLA    | 4T                                     |             |                                                                                             |  |  |
| 30-0                                                                                                                                                                                                                                                   | API Number                                                                                                                                             | [3]C                                              | )5      | 27                                                                                                                                                                                                   | 1 Pool C    | ode               |                 | Ge                       | tty; Bone Sp  |                                        |             |                                                                                             |  |  |
| 2 Property                                                                                                                                                                                                                                             | Cude                                                                                                                                                   |                                                   |         |                                                                                                                                                                                                      |             | · Pr              |                 | <sup>6</sup> Well Number |               |                                        |             |                                                                                             |  |  |
| SHE                                                                                                                                                                                                                                                    | 67                                                                                                                                                     |                                                   |         |                                                                                                                                                                                                      | GH          | OST PEPP          |                 | 1H                       |               |                                        |             |                                                                                             |  |  |
| OGRID                                                                                                                                                                                                                                                  | No.                                                                                                                                                    |                                                   |         |                                                                                                                                                                                                      |             |                   | perator         | Name                     |               |                                        | " Elevation |                                                                                             |  |  |
| 6137                                                                                                                                                                                                                                                   |                                                                                                                                                        |                                                   |         | DEV                                                                                                                                                                                                  | ON EN       | ERGY PRO          | DDUC            | CTION COMPA              | NY, L.P.      |                                        | 3300.8      |                                                                                             |  |  |
|                                                                                                                                                                                                                                                        |                                                                                                                                                        |                                                   |         |                                                                                                                                                                                                      |             | <sup>10</sup> Sur | face            | Location                 |               |                                        |             |                                                                                             |  |  |
| UL or lot no.                                                                                                                                                                                                                                          | Section                                                                                                                                                | Townshi                                           | ip      | Range                                                                                                                                                                                                | Lot Idn     | Feet from         | the             | North/South line         | Feet from the | East/W                                 | est line    | County                                                                                      |  |  |
| K                                                                                                                                                                                                                                                      | l1                                                                                                                                                     | 20 S                                              |         | 29 E                                                                                                                                                                                                 |             | 1665              | 5               | SOUTH                    | 1620          | WE                                     | ST          | EDDY                                                                                        |  |  |
|                                                                                                                                                                                                                                                        |                                                                                                                                                        |                                                   | " Bo    | ottom H                                                                                                                                                                                              | lole Locati | ion lí            | f Different Fro | m Surface                |               |                                        |             |                                                                                             |  |  |
| UL or lot no.                                                                                                                                                                                                                                          | Section                                                                                                                                                | Townshi                                           | p       | Range                                                                                                                                                                                                | Lot Idn     | Feet from         | n the           | North/South line         | Feet from the | East/W                                 | est line    | County                                                                                      |  |  |
| N 23 20 S 29 E 3                                                                                                                                                                                                                                       |                                                                                                                                                        |                                                   |         |                                                                                                                                                                                                      |             | 330               |                 | SOUTH                    | 1980          | WE                                     | ST          | EDDY                                                                                        |  |  |
| 12 Dedicated Acres                                                                                                                                                                                                                                     | e miel. <sup>13</sup>                                                                                                                                  | r Infill                                          | 14 Cons | olidation                                                                                                                                                                                            | Code 'i     | Order No.         |                 | <u> </u>                 |               | ************************************** |             |                                                                                             |  |  |
| 320                                                                                                                                                                                                                                                    |                                                                                                                                                        |                                                   |         |                                                                                                                                                                                                      |             |                   |                 |                          |               |                                        |             |                                                                                             |  |  |

No allowable will be assigned to this completion until all interests have been consolidated or a non-standard unit has been approved by the division.

7

N