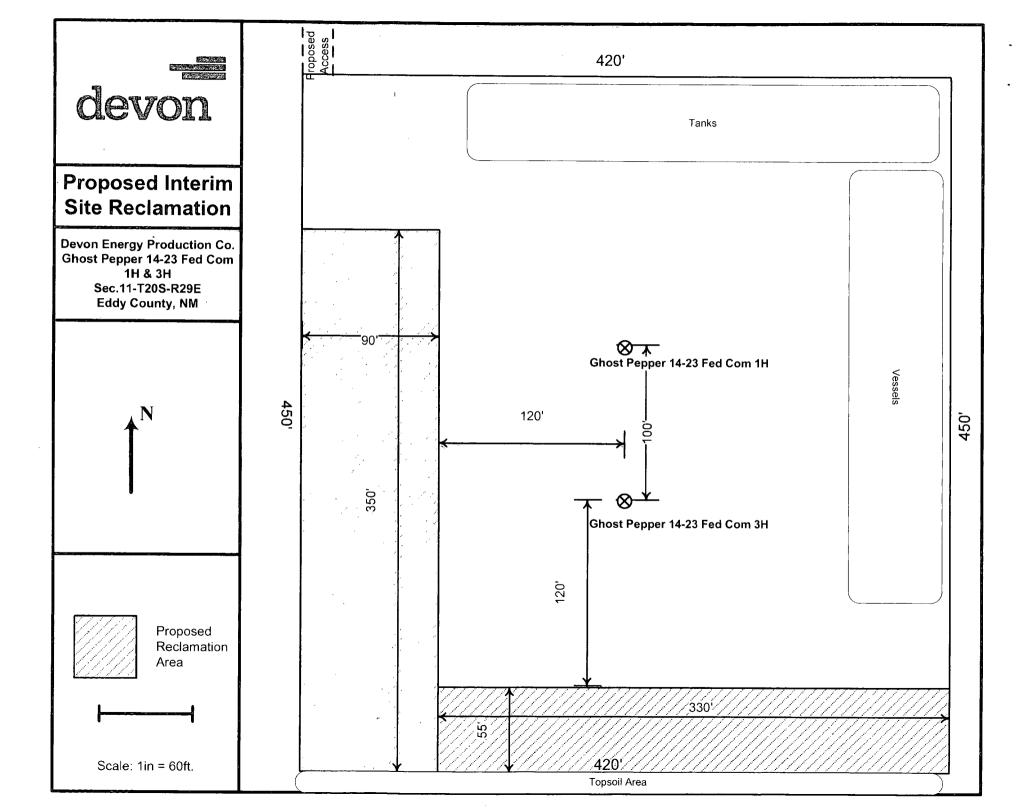

rol                     | (915) 699-0139 or (915) 563-3356 |
|           | Halliburton                               | (575) 746-2757                   |
|           | B. J. Services                            | ( <b>57</b> 5) 746-3569          |
| Give      | Native Air – Emergency Helicopter – Hobbs | (575) 392-6429                   |
| GPS       | Flight For Life - Lubbock, TX             |                                  |
| position: | Aerocare - Lubbock, TX                    |                                  |
|           | Med Flight Air Amb - Albuquerque, NM      |                                  |
|           | Lifeguard Air Med Svc. Albuquerque, NM    | (575) 272-3115                   |

Prepared in conjunction with

Dave Small



i



Devon Energy Corp. Cont Plan. Page 8



## SURFACE USE PLAN

## Devon Energy Production Company, L.P./Ghost Pepper 14-23 Fed Com/1H

## 1. Existing Roads:

- a. The well site and elevation plat for the proposed well are reflected on the "Site Map". The well was staked by Madron Surveying, Inc.
- b. All roads into the location are depicted on the "Vicinity Map". The operator will repair pot holes, clear ditches, repair the crown, etc. All existing structures on the entire access route such as cattle guards, culverts, etc. will be properly repaired or replaced if they are damaged or have deteriorated beyond practical use. BLM written approval will be acquired before application of surfactants, binding agents, or other dust suppression chemicals on roadways.
- c. Directions to Location: From the intersection of US Hwy 62-180 (Hob