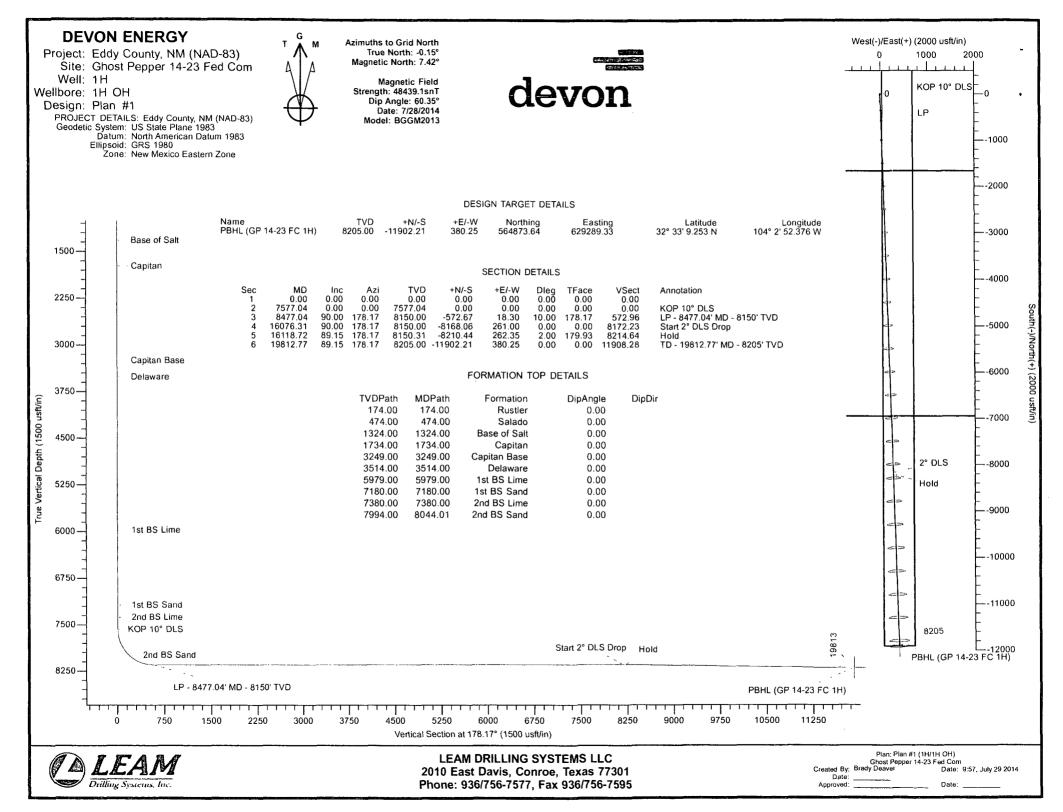

## 2. Estimated Tops of Geological Markers & Depths of Anticipated FW, Oil, or Gas:

| a. | Fresh Water          | 90        |           |
|----|----------------------|-----------|-----------|
| b. | Rustler              | 174       | Barren    |
| c. | Salado               | 474       | Barren    |
| d. | Base of Salt         | 1324      | Barren    |
| e. | Capitan              | 1734      | Barren    |
| f. | Capitan Base         | 3249      | Barren    |
| g. | Delaware             | 3514      | Oil / Gas |
| h. | 1st Bone Spring Lime | 5979      | Oil / Gas |
| i. | 1st Bone Spring Sand | 7180      | Oil / Gas |
| j. | 2nd Bone Spring Lime | 7380      | Oil / Gas |
| k. | 2nd Bone Spring Sand | 7994      | Oil / Gas |
| I. | 3rd Bone Spring Lime | 8274      | Oil / Gas |
|    | Total Depths         | 8205' TVD | 19812 MD  |

#### Maximum Lateral TVD: 8205'

## **DEVON ENERGY**

Eddy County, NM (NAD-83) Ghost Pepper 14-23 Fed Com 1H

1H OH Plan #1