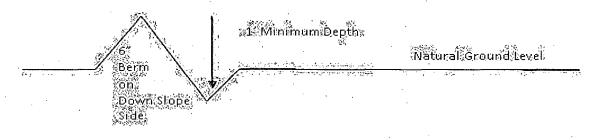

ss section and plans for typical road construction.

#### Ditching

Ditching shall be required on both sides of the road.

#### Turnouts

Vehicle turnouts shall be constructed on the road. Turnouts shall be intervisible with interval spacing distance less than 1000 feet. Turnouts shall conform to Figure 1; cross section and plans for typical road construction.

#### Drainage

Drainage control systems shall be constructed on the entire length of road (e.g. ditches, sidehill outsloping and insloping, lead-off ditches, culvert installation, and low water crossings).

A typical lead-off ditch has a minimum depth of 1 foot below and a berm of 6 inches above natural ground level. The berm shall be on the down-slope side of the lead-off ditch.

#### **Cross Section of a Typical Lead-off Ditch**



All lead-off ditches shall be graded to drain water with a 1 percent minimum to 3 percent maximum ditch slope. The spacing interval are variable for lead-off ditches and shall be determined according to the formula for spacing intervals of lead-off ditches, but may be amended depending upon existing soil types and centerline road slope (in %);

#### Formula for Spacing Interval of Lead-off Ditches

Example - On a 4% road slope that is 400 feet long, the water flow shall drain water into a lead-off ditch. Spacing interval shall be determined by the following formula:

400 foot road with 4% road slope:  $\underline{400'} + 100' = 200'$  lead-off ditch interval  $\underline{4\%}$ 

#### Cattleguards

An appropriately sized cattleguard sufficient to carry out the project shall be installed a