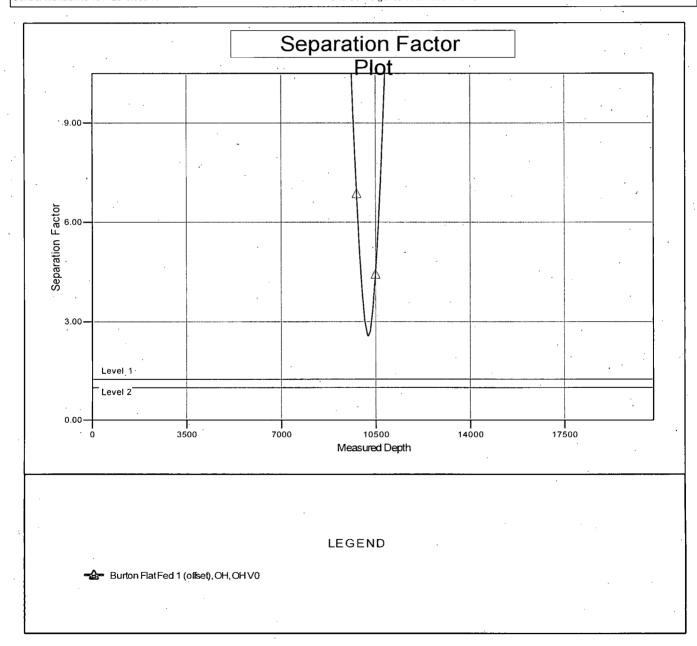

DEVONIENERG Eddy.County. NM(NAD-83) Ghost Repper 14-23;Fed/Com Project: Cactus 126: 3300:8' GE + TVD Reference: 25' RKB @ (History 3325:80usft Cactus 126 - 3300 8' GL+ 25' RKB @ Reference Site MD Reference Site Error: North Reference: 0.00 ust 1H 0!00 ust 3325.80usft Grid 4 6.86 4.8 Minimum Curvature 2:00 sigma EDM/5000 1: Single User Db Survey Calculation Method: Reference Well: Well Error: Reference Wellbore Reference Design: Output errors are at 1H OH Database: Offset TVD Reference Offset Datum Plan #

Reference Depths are relative to Cactus 126: 3300.8' GL + 25' RKB @ 3 Offset Depths are relative to Offset Datum Central Meridian is 104° 20' 0.000 W

Coordinates are relative to: 1H Coordinate System is US State Plane 1983, New Mexico Eastern Zone Grid Convergence at Surface is: 0.15°



CC - Min centre to center distance or covergent point, SF - min separation factor, ES - min ellipse separation

## **DEVON ENERGY**

Eddy County, NM (NAD-83) Ghost Pepper 14-23 Fed Com 1H

1H OH

Plan: Plan #1

## **Standard Planning Report**

29 July, 2014

Planning Report

| Database<br>Company<br>Project:<br>Site<br>Well<br>Wellbore:<br>Design | DEVON<br>Eddy Co<br>Ghost Po<br>1H<br>1H OH<br>Plan #1 | 00.1 Single User (<br>ENERGY<br>punty, NM (NAD-8)<br>epper 14-23 Fed (<br>inty, NM (NAD-83 | 3)<br>Com                                                                                                       | TVD<br>MD<br>Nor                                                                                                              | al Co-ordinate Ref<br>Reference:<br>Reference:<br>h Ref