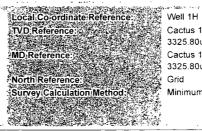

| 0.00                                                                                                                                                                                                                              | 0.00                                                                                                             | 0.00                                        |

COMPASS 5000.1 Build 72

**Planning Report** 

Well: 97 97 1H Wellbore: 11 0H Design: Planned Surveys 

Database: Company:

oiect

1

| EDM 5000.1 Single User Db<br>DEVON ENERGY |
|-------------------------------------------|
| Eddy County, NM (NAD-83)                  |
| Ghost Pepper 14-23 Fed Com                |

The substitution of the su



Cactus 126: 3300.8' GL + 25' RKB @ 3325.80usft Cactus 126: 3300.8' GL + 25' RKB @ 3325.80usft Grid

Mana tana 1971 and a set of a set of a set of a set

an talah si kana si kana saka si kana s

Minimum Curvature

| lanned Survey    |             |                         |            | 行往往自己的 |