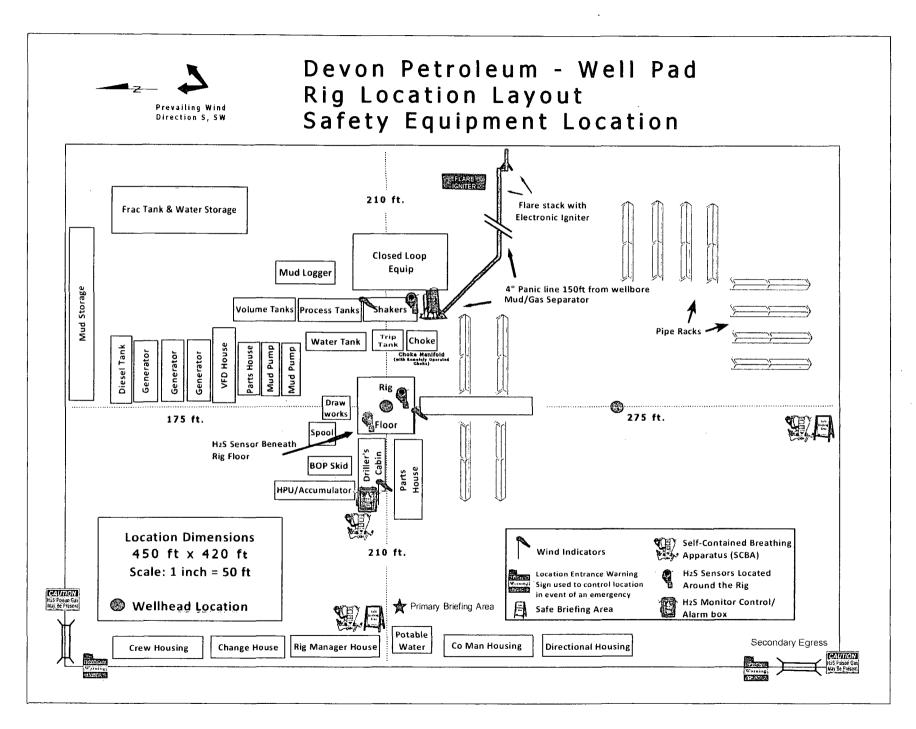

The pipe rams will be operated and checked each 24 hour period and each time the drill pipe is out of the hole. These tests will be logged in the daily driller's log. A 2" kill line and 3" choke line will be incorporated into the drilling spool below the ram BOP. In addition to the rams and annular preventer, additional BOP accessories include a kelly cock, floor safety valve, choke lines, and choke manifold rated at 3,000 psi WP.

Devon requests a variance to use a flexible line with flanged ends between the BOP and the choke manifold (choke line); **if an H&P rig drills this well. Otherwise no flex line is needed**. The line will be kept as straight as possible with minimal turns.

#### **Auxiliary Well Control and Monitoring Equipment:**

- a. A Kelly cock will be in the drill string at all times.
- b. A full opening drill pipe stabbing valve having the appropriate connections will be on the rig floor at all times.

#### 8. Potential Hazards:

9.

a. No abnormal pressures or temperatures are expected. There is no known presence of H2S in this area, and none is anticipated to be encountered. If H2S is encountered the operator will comply with the provisions of Onshore Oil and Gas Order No. 6. All personnel will be familiar with all aspects of safe operation being used to drill this well. Estimated BHP: 3692 psi, and estimated BHT: 128 degrees.

Hydrogen Sulfide detection equipment will be in operation after drilling out the surface casing shoe until the production string is cemented. Breathing equipment will be on location upon drilling the surface casing shoe until total depth is reached.