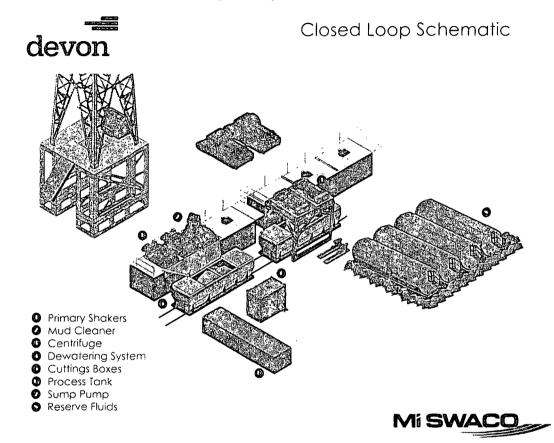

ed-loop system unless the closed-loop system is located on a site where there is an existing well, that is operated by Devon.

#### II. Operations and Maintenance Plan

*Primary Shakers*: The primary shakers make the first removal of drill solids from the drilling mud as it leaves the well bore. The shakers are sized to handle maximum drilling rate at optimal screen size. The shakers normally remove solids down to 74 microns.

*Mud Cleaner*: The Mud Cleaner cleans the fluid after it leaves the shakers. A set of hydrocyclones are sized to handle 1.25 to 1.5 times the maximum circulating rate. This ensures all the fluid is being processed to an average cut point of 25 microns. The wet discharged is dewatered on a shaker equipped with ultra fine mesh screens and generally cut at 40 microns.



*Centrifuges*: The centrifuges can be one or two in number depending on the well geometry or depth of well. The centrifuges are sized to maintain low gravity solids at 5% or below. They may or may not need a dewatering system to enhance the removal rates. The centrifuges can make a cut point of 8-10 microns depending on bowl speed, feed rate, solids loading and other factors.

The centrifuge system is designed to work on the active system and be flexible to process incoming fluids from other locations. This set-up is also dependent on well factors.

*Dewatering System:* The dewatering system is a chemical mixing and dosing system designed to enhance the solids removal of the centrifuge. Not commonly used in shallow wells. It may contain pH adjustment, coagulant mixing and dosing, and pol