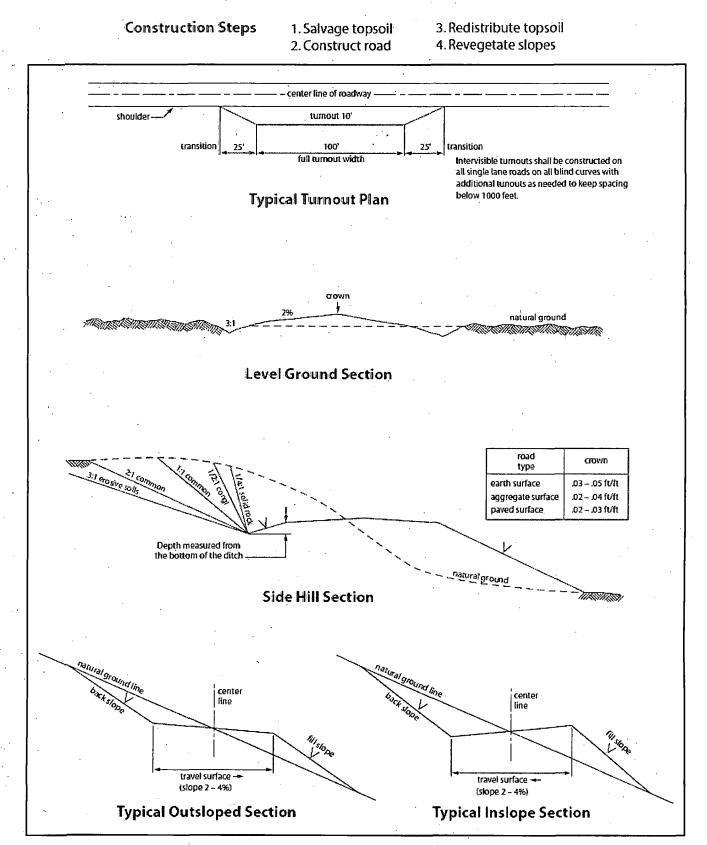

t the project shall be installed and maintained at fence/road crossings. Any existing cattleguards on the access road route shall be repaired or replaced if they are damaged or have deteriorated beyond practical use. The operator shall be responsible for the condition of the existing cattleguards that are in place and are utilized during lease operations.

#### **Fence Requirement**

Where entry is granted across a fence line, the fence shall be braced and tied off on both sides of the passageway prior to cutting. The operator shall notify the private surface landowner or the grazing allotment holder prior to crossing any fences.

#### **Public Access**

Public access on this road shall not be restricted by the operator without specific written approval granted by the Authorized Officer.





## VII. DRILLING

#### A. DRILLING OPERATIONS REQUIREMENTS

The BLM is to be notified in advance for a representative to witness:

- a. Spudding well (minimum of 24 hours)
- b. Setting and/or Cementing of all casing strings (minimum of 4 hours)
- c. BOPE tests (minimum of 4 hours)

## 🔀 Eddy County 🚽

Call the Carlsbad Field Office, 620 East Greene St., Carlsbad, NM 88220, (575) 361-2822

- 1. Hydrogen Sulfide (H2S) monitors shall be installed prior to drilling out the surface shoe and a Hydrogen Sulfide (H2S) Drilling Plan shall be activated 500 feet prior to drilling into the Delaware formation. As a result, the Hydrogen Sulfide area must meet Onshore Order 6 requirements, which includes equipment and personnel/public protection items. If Hydrogen Sulfide is encountered, please provi