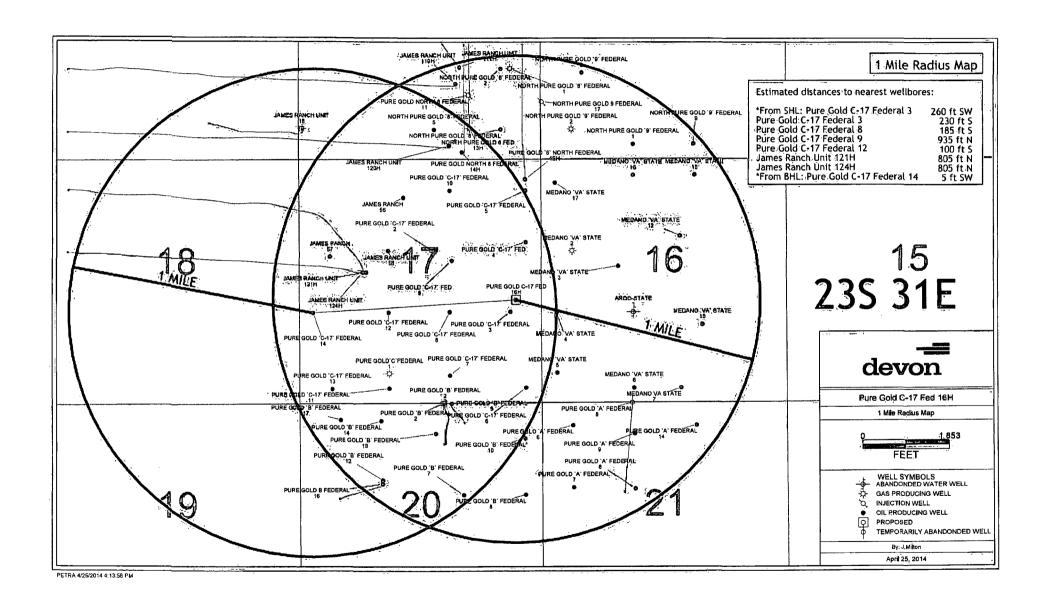

ADRON SURVEYING, INC. 301 SOUTH CANAL CARLSBAD, NEW MEXICO



NOT TO SCALE AERIAL PHOTO: GOOGLE EARTH MARCH 2012

DEVON ENERGY PRODUCTION COMPANY, L.P. PURE GOLD C-17 FED #16H

LOCATED 2235 FT. FROM THE SÖUTH LINE AND 530 FT. FROM THE EAST LINE OF SECTION 17, TOWNSHIP 23 SOUTH, RANGE 31 EAST, N.M.P.M. EDDY COUNTY, STATE OF NEW MEXICO

JUNE 19, 2014

SURVEY NO. 2771A

MADRON SURVEYING, INC. 501 SOUTH CANAL CARLSBAD, NEW MEXICO





NOT TO SCALE AERIAL PHOTO: GOOGLE EARTH MARCH 2012

DEVON ENERGY PRODUCTION COMPANY, L.P. PURE GOLD C-17 FED #16H

LOCATED 2235 FT. FROM THE SÖUTH LINE AND 530 FT. FROM THE EAST LINE OF SECTION 17, TOWNSHIP 23 SOUTH, RANGE 31 EAST, N.M.P.M. EDDY COUNTY, STATE OF NEW MEXICO

JUNE 19, 2014

SURVEY NO. 2771A

MADRON SURVEYING, INC. 301 SOUTH CARLSBAD, NEW MEXICO





#### **DRILLING PROGRAM**

## Devon Energy Production Company, L.P. Pure Gold C-17 Fed 16H

#### 1. Geologic Name of Surface Formation: Quaternary

#### 2. Estimated Tops of Geological Markers & Depths of Anticipated FW, Oil, or Gas:

| a. | Fresh Water                 | 100′        |            |
|----|-----------------------------|-------------|------------|
| b. | Rustler                     | 460′        | Barren     |
| c. | Salado                      | 798′        | Barren     |
| d. | Base of Salt/LWR Castille   | 3895′       | Barren     |
| e. | Delaware                    | 4122′       | Oil / Gas  |
| f. | Bell Canyon                 | 4157′       | Oil / Gas  |
| g. | Cherry Canyon               | 5038′       | Oil / Gas  |
| h. | Brushy Canyon               | 6348′       |