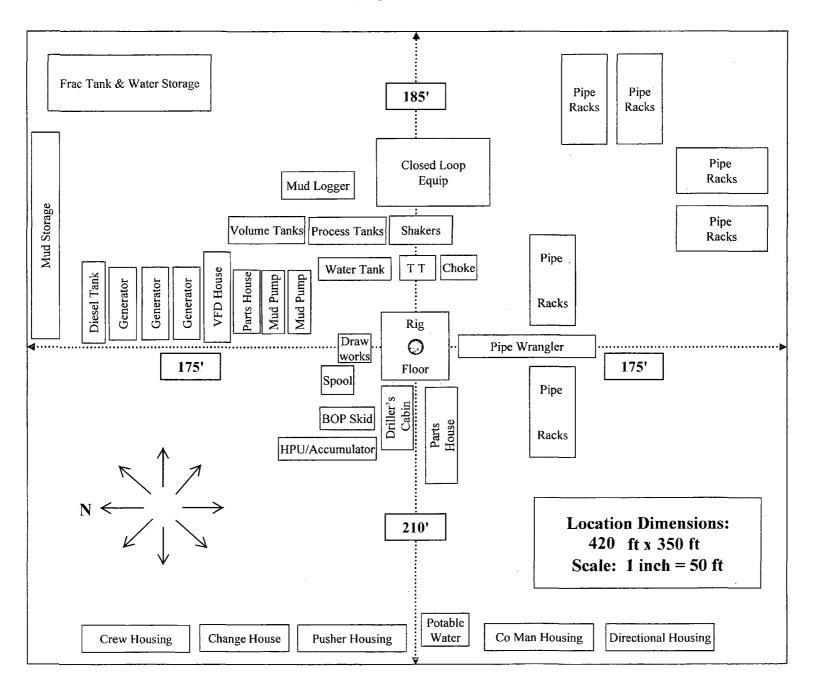

#### 3. Pressure Control Equipment:

A 3M 13-5/8" BOP system (Double Ram and Annular preventer) will be installed and tested prior to drilling out the surface casing shoe. The BOP system used to drill the intermediate hole will be tested per BLM Onshore Oil and Gas Order 2.

The pipe rams will be operated and checked each 24 hour period and each time the drill pipe is out of the hole. These tests will be logged in the daily driller's log. A 2" kill line and 3" choke line will be incorporated into the drilling spool below the ram BOP. In addition to the rams and annular preventer, additional BOP accessories include a kelly cock, floor safety valve, choke lines, and choke manifold rated at 3,000 psi WP.

A 5M 13-5/8" BOP system (Double Ram and Annular preventer) will be installed and tested prior to drilling out the intermediate casing shoe. The BOP system used to drill the production hole will be tested per BLM Onshore Oil and Gas Order 2.

The pipe rams will be operated and checked each 24 hour period and each time the drill pipe is out of the hole. These tests will be logged in the daily driller's log. A 2" kill line and 3" choke line will be incorporated into the drilling spool below the ram BOP. In addition to the rams and annular preventer, additional BOP accessories include a kelly cock, floor safety valve, choke lines, and choke manifold rated at 5,000 psi WP.

Devon requests a variance to use a flexible line with flanged ends between the BOP and the choke manifold (choke line); **if an H&P rig drills this well. Otherwise no flex line is needed**. The line will be kept as straight as possible with minimal turns.

#### **Auxiliary Well Control and Monitoring Equipment:**

- a. A Kelly cock will be in the drill string at all times.
- b. A full opening drill pipe stabbing valve having the appropriate connections will be on the rig floor at all times.

4. Casing Program:

| Hole<br>Size | Hole Interval ,<br>ಕ25 | Casing<br>OD | Casing Interval   | Weight (lb/ft) | Collar | Grade | Collapse<br>Design<br>Factor | Burst<br>Design<br>Factor | Tension<br>Design<br>Factor |
|--------------|------------------------|--------------|-------------------|----------------|--------|-------|------------------------------|---------------------------|-----------------------------|
| 17-1/2"      | 0-600, 4020,           | 13-3/8"      | 0 - 600           | 48#            | STC    | H-40  | 2.87                         | 6.45                      | 11.18                       |
| 12-1/4"      | .600' - 3,200'         | 9-5/8"       | 0 – 3,200'        | 40#            | LTC    | J-55  | 1.54                         | 2.37                      | 3.80                        |
| 8-3/4"       | 3,200' – 11,400'       | 7"           | 0 – 11,400'       | 29#            | BTC    | P-110 | 1.24                         | 1.63                      | 2.73                        |
| 6-1/8"       | 11,400 - 15,885        | 4-1/2"       | 10,900' - 15,885' | 13.5#          | BTC    | P-110 | 1.76                         | 2.05                      | 1.97                        |