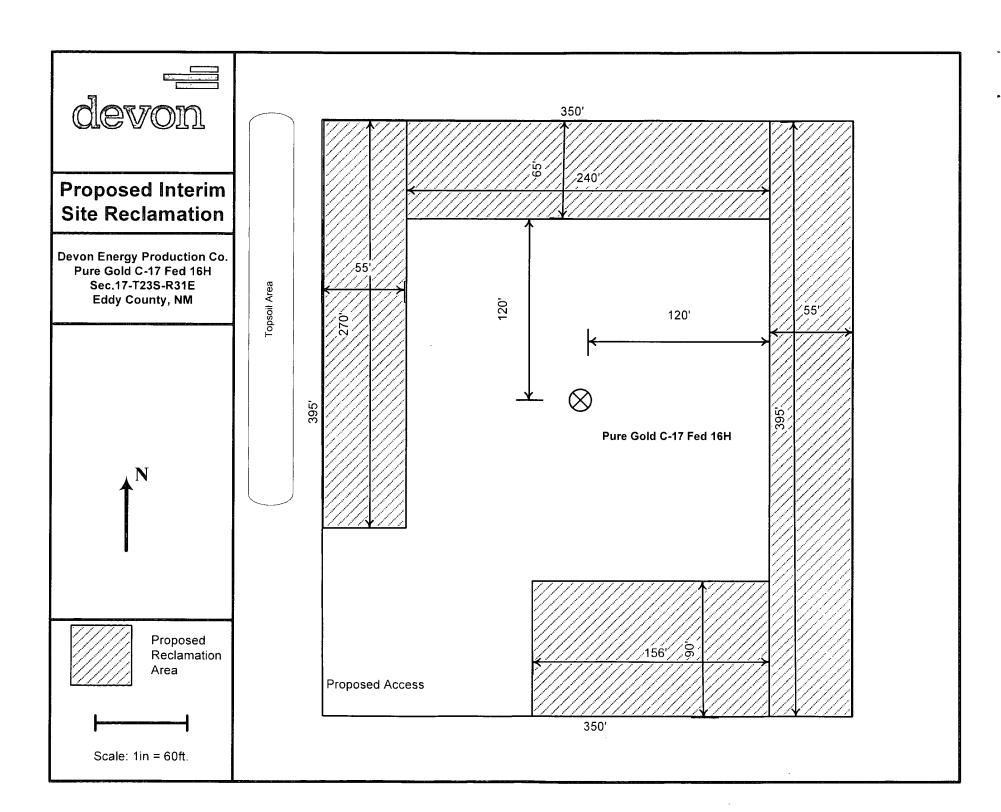

# SECTION 17, TOWNSHIP 23 SOUTH, RANGE 31 EAST, N.M.P.M. EDDY COUNTY, STATE OF NEW MEXICO LOCATION VERIFICATION MAP

DEVON ENERGY PRODUCTION COMPANY, L.P.

PURE GOLD C-17 FED #16H

LOCATED 2235 FT. FROM THE SOUTH LINE

AND 530 FT. FROM THE EAST LINE OF

SECTION 17, TOWNSHIP 23 SOUTH,

RANGE 31 EAST, N.M.P.M.

EDDY COUNTY, STATE OF NEW MEXICO

JUNE 19, 2014

SURVEY NO. 2771A

MADRON SURVEYING, INC. 301 SOUTH CANAL CARLSBAD, NEW MEXICO

### SECTION 17, TOWNSHIP 23 SOUTH, RANGE 31 EAST, N.M.P.M. EDDY COUNTY, STATE OF NEW MEXICO VICINITY MAP

DIRECTIONS TO LOCATION FROM STATE HIGHWAY 128 AND MILE MARKER 13 GO NORTH FOLLOWING LEASE ROAD FOR 0.63 MILES. TURN RIGHT ON EXISTING LEASE ROAD FOR 0.40 MILES TO PIRE GOLD C-17 FED #3. GO JUST NORTH OF THE WELL TO THE SOUTHWEST CORNER OF THE PROPOSED PAD FOR THIS LOCATION.

DIRECTIONS TO LOCATION

DEVON ENERGY PRODUCTION COMPANY, L.P.

PURE GOLD C-17 FED #16H

LOCATED 2235 FT. FROM THE SOUTH LINE AND 530 FT. FROM THE EAST LINE OF SECTION 17, TOWNSHAP 23 SOUTH, RANGE 31 EAST, W.M.P.M. EDDY COUNTY, STATE OF NEW MEXICO

JUNE 19, 2014

SURVEY NO. 2771A

MADRON SURVEYING, INC. 301 SOUTH CANAL CARLSBAD, NEW MEXICO

NOT TO SCALE AERIAL PHOTO: GOOGLE EARTH MARCH 2012

DEVON ENERGY PRODUCTION COMPANY, L.P. PURE GOLD C-17 FED #16H

LOCATED 2235 FT. FROM THE SÖUTH LINE AND 530 FT. FROM THE EAST LINE OF SECTION 17, TOWNSHIP 23 SOUTH, RANGE 31 EAST, N.M.P.M. EDDY COUNTY, STATE OF NEW MEXICO

JUNE 19, 2014

SURVEY NO. 2771A

MADRON SURVEYING, INC. 501 SOUTH CANAL CARLSBAD, NEW MEXICO

NOT TO SCALE AERIAL PHOTO: GOOGLE EARTH MARCH 2012

DEVON ENERGY PRODUCTION COMPANY, L.P. PURE GOLD C-17 FED #16H

LOCATED 2235 FT. FROM THE SÖUTH LINE AND 530 FT. FROM THE EAST LINE OF SECTION 17, TOWNSHIP 23 SOUTH, RANGE 31 EAST, N.M.P.M. EDDY COUNTY, STATE OF NEW MEXICO

JUNE 19, 2014

SURVEY NO. 2771A

MADRON SURVEYING, INC. 301 SOUTH CARLSBAD, NEW MEXICO