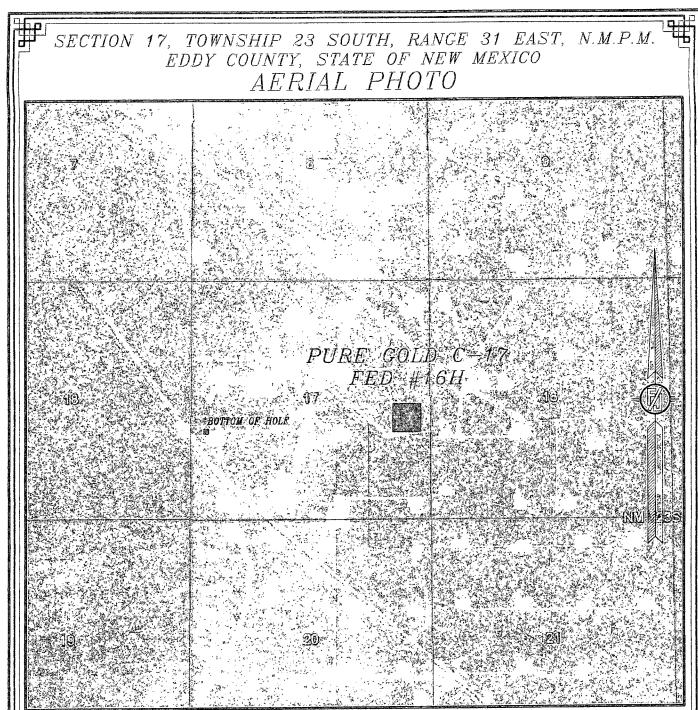

# SECTION 17, TOWNSHIP 23 SOUTH, RANGE 31 EAST, N.M.P.M. EDDY COUNTY, STATE OF NEW MEXICO LOCATION VERIFICATION MAP

DEVON ENERGY PRODUCTION COMPANY, L.P.

PURE GOLD C-17 FED #16H

LOCATED 2235 FT. FROM THE SOUTH LINE

AND 530 FT. FROM THE EAST LINE OF

SECTION 17, TOWNSHIP 23 SOUTH,

RANGE 31 EAST, N.M.P.M.

EDDY COUNTY, STATE OF NEW MEXICO

JUNE 19, 2014

SURVEY NO. 2771A

MADRON SURVEYING, INC. 301 SOUTH CANAL CARLSBAD, NEW MEXICO