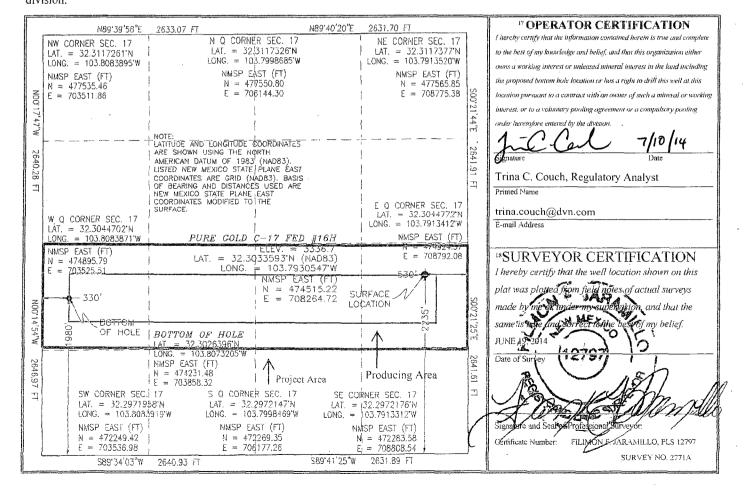

#### WELL LOCATION AND ACREAGE DEDICATION PLAT

| <i>3</i> 0-0  | API Numbe                | 3132     |                                       | <sup>2</sup> Pool Code<br>40295 | e             | ³ Pool Name Los Medanos; Bone Spring |               |           |        |                          |  |
|---------------|--------------------------|----------|---------------------------------------|---------------------------------|---------------|--------------------------------------|---------------|-----------|--------|--------------------------|--|
| 2 Property    |                          |          |                                       | <sup>5</sup> Property Name      |               |                                      |               |           |        | <sup>6</sup> Well Number |  |
| 000           | o / B PURE GOLD C-17 FED |          |                                       |                                 |               |                                      |               |           |        | 16H                      |  |
| OGRID         | No.                      |          | <sup>8</sup> Operator Name            |                                 |               |                                      |               |           |        | <sup>†</sup> Elevation   |  |
| 6137          |                          |          | DEVON ENERGY PRODUCTION COMPANY, L.P. |                                 |               |                                      |               |           |        | 3336.7                   |  |
|               |                          |          |                                       |                                 | 10 Surface    | Location                             |               |           |        |                          |  |
| UL or lot no. | Section                  | Township | Range                                 | Lot Idn                         | Feet from the | North/South line                     | Feet from the | East/West | line   | County                   |  |
| I             | 17                       | 23 S     | 31 E                                  |                                 | 2235          | SOUTH                                | 530           | EAST      |        | EDDY                     |  |
|               |                          |          | н Вс                                  | ttom Ho                         | le Location I | Different Fron                       | n Surface     |           |        |                          |  |
| UL or lot no. | Section                  | Township | Range                                 |                                 |               |                                      |               |           | t line | County                   |  |
| I.            | 17                       | 23.5     | 31 F                                  |                                 | 1980          | SOUTH                                | 330           | WES       | т      | EDDY                     |  |

# SECTION 17, TOWNSHIP 23 SOUTH, RANGE 31 EAST, N.M.P.M. EDDY COUNTY, STATE OF NEW MEXICO LOCATION VERIFICATION MAP

DEVON ENERGY PRODUCTION COMPANY, L.P.

PURE GOLD C-17 FED #16H

LOCATED 2235 FT. FROM THE SOUTH LINE

AND 530 FT. FROM THE EAST LINE OF

SECTION 17, TOWNSHIP 23 SOUTH,

RANGE 31 EAST, N.M.P.M.

EDDY COUNTY, STATE OF NEW MEXICO

JUNE 19, 2014

SURVEY NO. 2771A

MADRON SURVEYING, INC. 301 SOUTH CANAL CARLSBAD, NEW MEXICO