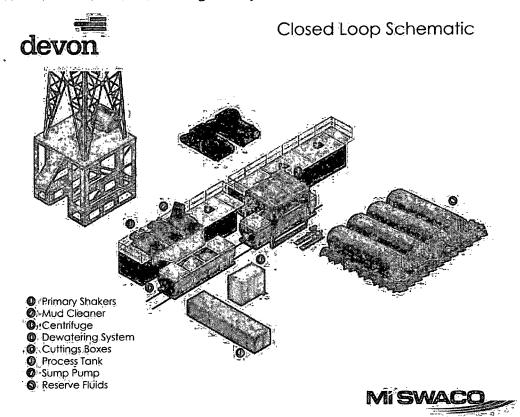

closed-loop system unless the closed-loop system is located on a site where there is an existing well, that is operated by Devon.

#### II. Operations and Maintenance Plan

Primary Shakers: The primary shakers make the first removal of drill solids from the drilling mud as it leaves the well bore. The shakers are sized to handle maximum drilling rate at optimal screen size. The shakers normally remove solids down to 74 microns.

Mud Cleaner: The Mud Cleaner cleans the fluid after it leaves the shakers. A set of hydrocyclones are sized to handle 1.25 to 1.5 times the maximum circulating rate. This ensures all the fluid is being processed to an average cut point of 25 microns. The wet discharged is dewatered on a shaker equipped with ultra fine mesh screens and generally cut at 40 microns.



Centrifuges: The centrifuges can be one or two in number depending on the well geometry or depth of well. The centrifuges are sized to maintain low gravity solids at 5% or below. They may or may not need a dewatering system to enhance the removal rates. The centrifuges can make a cut point of 8-10 microns depending on bowl speed, feed rate, solids loading and other factors.

The centrifuge system is designed to work on the active system and be flexible to process incoming fluids from other locations. This set-up is also dependant on well factors.

Dewatering System: The dewatering system is a chemical mixing and dosing system designed to enhance the solids removal of the centrifuge. Not commonly used in shallow wells. It may contain pH adjustment, coagulant mixing and dosing, and polymer