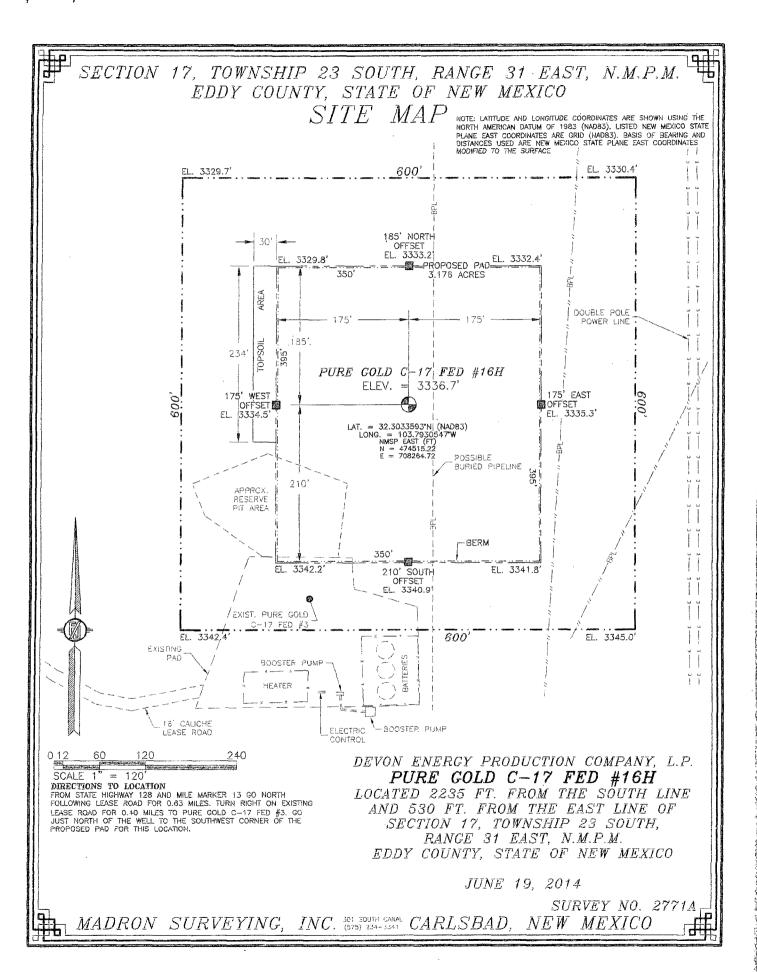

# SECTION 17, TOWNSHIP 23 SOUTH, RANGE 31 EAST, N.M.P.M. EDDY COUNTY, STATE OF NEW MEXICO LOCATION VERIFICATION MAP

DEVON ENERGY PRODUCTION COMPANY, L.P.

PURE GOLD C-17 FED #16H

LOCATED 2235 FT. FROM THE SOUTH LINE

AND 530 FT. FROM THE EAST LINE OF

SECTION 17, TOWNSHIP 23 SOUTH,

RANGE 31 EAST, N.M.P.M.

EDDY COUNTY, STATE OF NEW MEXICO

JUNE 19, 2014

SURVEY NO. 2771A

MADRON SURVEYING, INC. 301 SOUTH CANAL CARLSBAD, NEW MEXICO

### SECTION 17, TOWNSHIP 23 SOUTH, RANGE 31 EAST, N.M.P.M. EDDY COUNTY, STATE OF NEW MEXICO VICINITY MAP

DIRECTIONS TO LOCATION FROM STATE HIGHWAY 128 AND MILE MARKER 13 GO NORTH FOLLOWING LEASE ROAD FOR 0.63 MILES. TURN RIGHT ON EXISTING LEASE ROAD FOR 0.40 MILES TO PIRE GOLD C-17 FED #3. GO JUST NORTH OF THE WELL TO THE SOUTHWEST CORNER OF THE PROPOSED PAD FOR THIS LOCATION.

DIRECTIONS TO LOCATION

DEVON ENERGY PRODUCTION COMPANY, L.P.

PURE GOLD C-17 FED #16H

LOCATED 2235 FT. FROM THE SOUTH LINE AND 530 FT. FROM THE EAST LINE OF SECTION 17, TOWNSHAP 23 SOUTH, RANGE 31 EAST, W.M.P.M. EDDY COUNTY, STATE OF NEW MEXICO