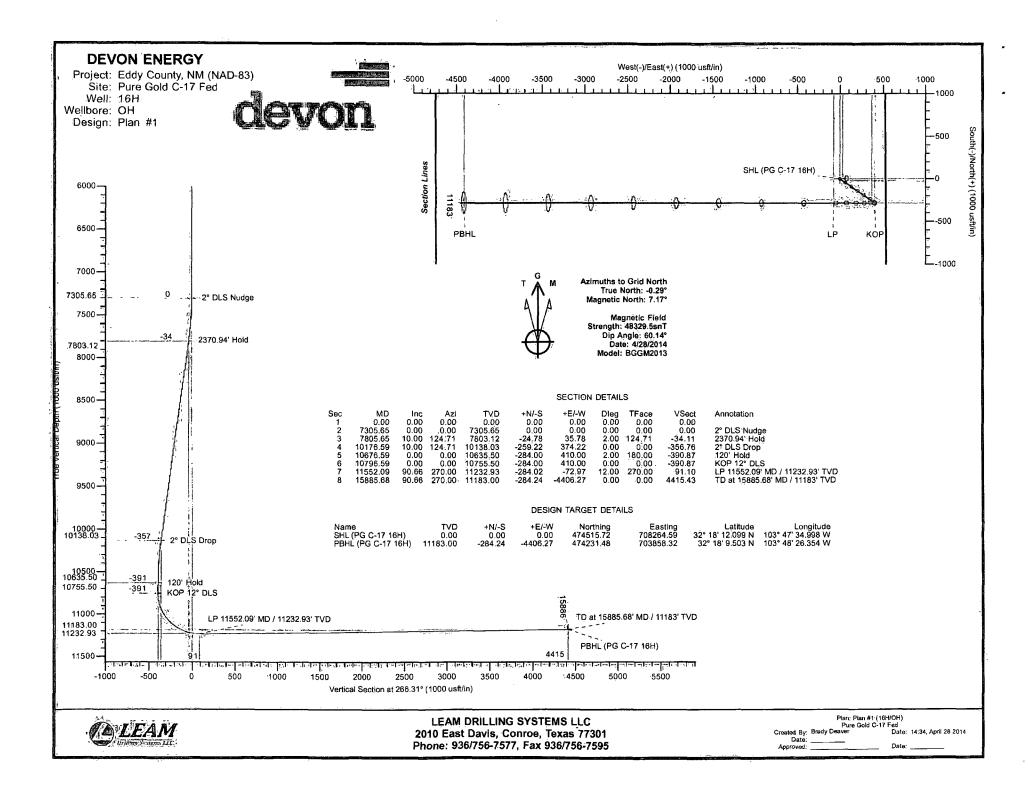

See

Planning Report

| Database EDMISO00.4 Single User Db Local Co-ordinate Reference: Well 16H Company: DEVON:ENERGY TVD:Reference: Cactus 105: 3336.5 336.5 336.450.ustt (Original Reference: Pure Gold C-17 Fed North Reference: Grid. Well: 16H Survey Calculation Method: Minimum Curvature. | Well(Elev)<br>GL+ 28: RKB@ |
|----------------------------------------------------------------------------------------------------------------------------------------------------------------------------------------------------------------------------------------------------------------------------|----------------------------|
|                                                                                                                                                                                                                                                                            |                            |

| Project                   |                                                  |               |                |
|---------------------------|--------------------------------------------------|---------------|----------------|
| Map System:<br>Geo Datum: | US State Plane 1983<br>North American Datum 1983 | System Datum: | Mean Sea Level |
| Map Zone:                 | New Mexico Eastern Zone                          |               |                |

| Site F                | ure Gold C-17, Fe | d:        |              |                 |                   |                   |
|-----------------------|-------------------|-----------|--------------|-----------------|-------------------|-------------------|
| Site Position:        |                   |           | Northing:    | 476,703.70 usft | Latitude:         | 32° 18' 33.742 N  |
| From:                 | Map               |           | Easting:     | 708,420.80 usft | Longitude:        | 103° 47' 33.050 W |
| Position Uncertainty: | C                 | 0.00 usft | Slot Radius: | 13-3/16 "       | Grid Convergence: | 0.29 °            |
| L                     |                   |           |              |                 |                   |                   |

| Well               | 16H   |                |                     |                 |               |                   |
|--------------------|-------|----------------|---------------------|-----------------|---------------|-------------------|
| Well Position      | +N/-S | -2,187.98 usft | Northing:           | 474,515.72 usft | Latitude:     | 32° 18' 12.099 N  |
|                    | +E/-W | -156.21 usft   | Easting:            | 708,264.59 usft | Longitude:    | 103° 47' 34.998 W |
| Position Uncertain | ıty   | 0.00 usft      | Wellhead Elevation: | 3,364.50 usft   | Ground Level: | 3,336.50 usft     |

| Wellbore             |             |                |                |                |
|----------------------|-------------|----------------|----------------|----------------|
| Magnetics Model Name | Sample Date | Declination Di | o Angle<br>(°) | Field Strength |
| BGGM2013             | 4/28/2014   | 7.46           | 60.14;         | 48,329         |

| Design Plan(#1   |                            |                 |                 |               |  |
|------------------|----------------------------|-----------------|-----------------|---------------|--|
| Audit Notes:     |                            |                 |                 |               |  |
| Version:         | Phase:                     | PLAN            | Tie On Depth:   | 0,00          |  |
| Vertical Section | Depth From (TVD)<br>(usft) | +N/-S<br>(usft) | +E/-W<br>(usft) | Direction (°) |  |
|                  | .00,00                     | 0.00            | 0.00            | 266.31        |  |

| Measured<br>Depth<br>(usft) | Inclination<br>(5) | Azimuth<br>(2) | Vertical<br>Depth<br>(usft) | -N/-S<br>(usft) | +E/-W<br>(usft) | Dogleg<br>Rate<br>('//100ustt) | Build<br>Rate<br>(*/100usft) | Turn<br>Rate<br>(*/400usft) | TEO<br>(P) | Target             |
|-----------------------------|--------------------|----------------|-----------------------------|-----------------|-----------------|--------------------------------|------------------------------|-----------------------------|------------|--------------------|
| 0.00.                       | 0.00               | 0:00           | 0.00                        | 0.00            | 0.00            | 0.00                           | 0.00                         | 0.00                        | 0.00       |                    |
| 7,305.65                    | 0.00               | 0.00           | 7,305.65                    | 0.00            | 0.00            | 0.00                           | 0.00                         | 0.00                        | 0.00       |                    |
| 7,805:65                    | 10.00              | 124.71         | 7,803.12                    | -24.78          | 35.78           | 2.00                           | 2.00                         | 0.00                        | 124.71     |                    |
| 10,176:59                   | 10.00              | 124.71         | 10,138.03                   | -259.22         | 374.22          | 0.00                           | 0.00                         | 0.00                        | 0:00       |                    |
| 10,676.59                   | 0.00               | 0.00           | 10,635.50                   | -284.00         | 410.00          | 2.00                           | -2.00                        | 0.00                        | . 180.00   |                    |
| 10,796.59                   | 0.00               | 0.00           | 10,755.50                   | -284.00         | 410.00          | 0.00                           | 0.00                         | 0.00                        | 0.00       |                    |
| 11,552.09                   | 90.66              | 270.00         | 11,232.93                   | -284.02         | -72.97          | 12.00                          | 12.00                        | -11.91                      | 270.00     |                    |
| 15,885.68                   | 90.66              | 270.00         | 11,183.00                   | -284.24         | -4,406.27       | 0.00                           | 0.00                         | 0.00                        | 0.00       | PBHL (PG C-17 16H) |