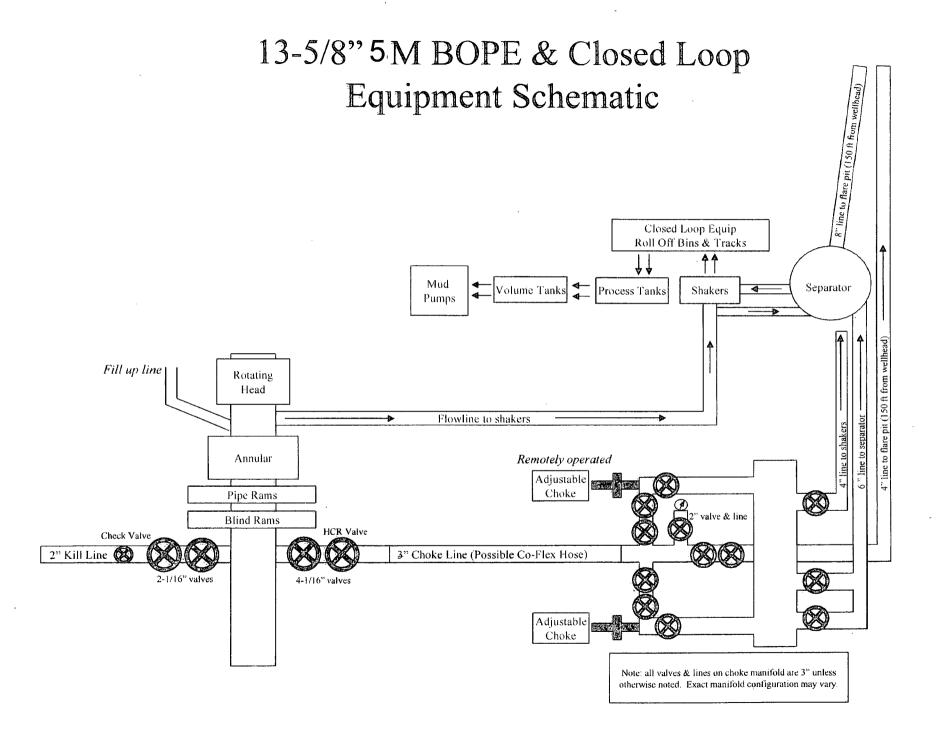

A 5M 13-5/8" BOP system (Double Ram and Annular preventer) will be installed and tested prior to drilling out the intermediate casing shoe. The BOP system used to drill the production hole will be tested per BLM Onshore Oil and Gas Order 2.

The pipe rams will be operated and checked each 24 hour period and each time the drill pipe is out of the hole. These tests will be logged in the daily driller's log. A 2" kill line and 3" choke line will be incorporated into the drilling spool below the ram BOP. In addition to the rams and annular preventer, additional BOP accessories include a kelly cock, floor safety valve, choke lines, and choke manifold rated at 5,000 psi WP.

Devon requests a variance to use a flexible line with flanged ends between the BOP and the choke manifold (choke line); **if an H&P rig drills this well. Otherwise no flex line is needed**. The line will be kept as straight as possible with minimal turns.