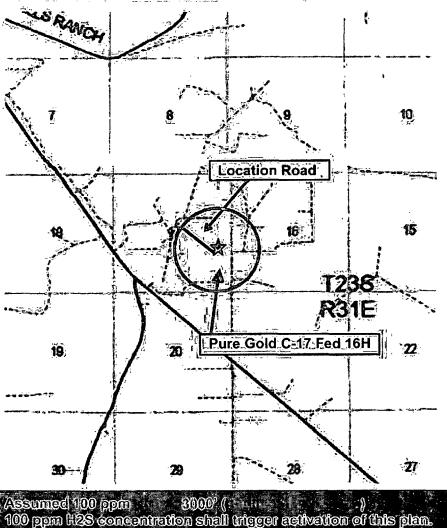

# SECTION 17, TOWNSHIP 23 SOUTH, RANGE 31 EAST, N.M.P.M. EDDY COUNTY, STATE OF NEW MEXICO LOCATION VERIFICATION MAP

DEVON ENERGY PRODUCTION COMPANY, L.P.

PURE GOLD C-17 FED #16H

LOCATED 2235 FT. FROM THE SOUTH LINE

AND 530 FT. FROM THE EAST LINE OF

SECTION 17, TOWNSHIP 23 SOUTH,

RANGE 31 EAST, N.M.P.M.

EDDY COUNTY, STATE OF NEW MEXICO

JUNE 19, 2014

SURVEY NO. 2771A

MADRON SURVEYING, INC. 301 SOUTH CANAL CARLSBAD, NEW MEXICO

### SECTION 17, TOWNSHIP 23 SOUTH, RANGE 31 EAST, N.M.P.M. EDDY COUNTY, STATE OF NEW MEXICO VICINITY MAP

DIRECTIONS TO LOCATION FROM STATE HIGHWAY 128 AND MILE MARKER 13 GO NORTH FOLLOWING LEASE ROAD FOR 0.63 MILES. TURN RIGHT ON EXISTING LEASE ROAD FOR 0.40 MILES TO PIRE GOLD C-17 FED #3. GO JUST NORTH OF THE WELL TO THE SOUTHWEST CORNER OF THE PROPOSED PAD FOR THIS LOCATION.

DIRECTIONS TO LOCATION

DEVON ENERGY PRODUCTION COMPANY, L.P.

PURE GOLD C-17 FED #16H

LOCATED 2235 FT. FROM THE SOUTH LINE AND 530 FT. FROM THE EAST LINE OF SECTION 17, TOWNSHAP 23 SOUTH, RANGE 31 EAST, W.M.P.M. EDDY COUNTY, STATE OF NEW MEXICO