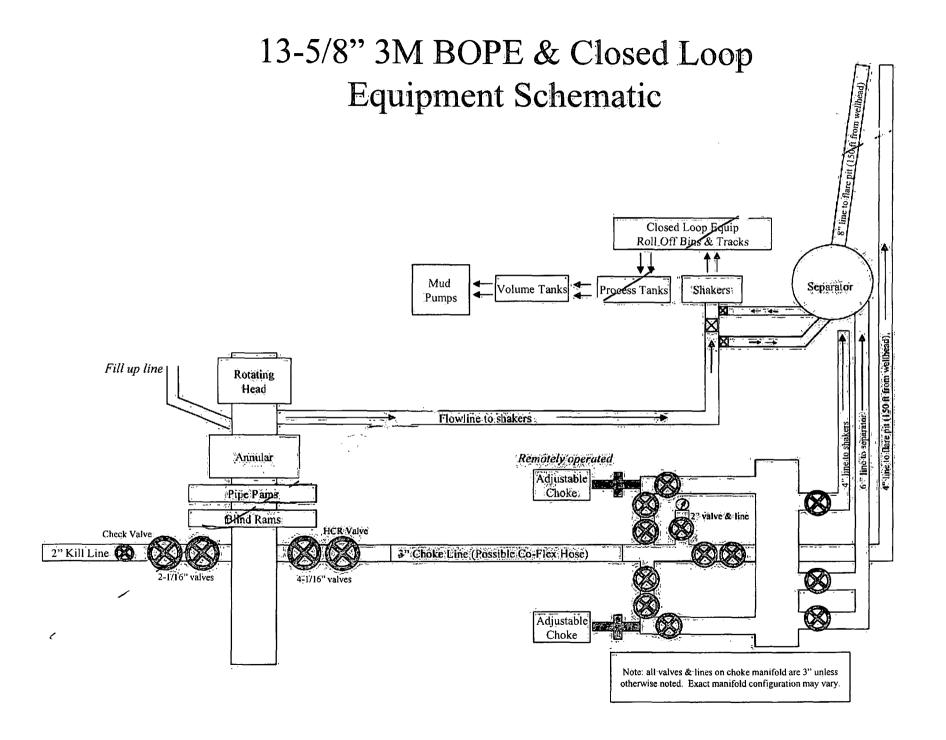

#### 3. Pressure Control Equipment:

A 3M 13-5/8" BOP system (Double Ram and Annular preventer) will be installed and tested prior to drilling out the surface casing shoe. The BOP system used to drill the intermediate hole will be tested per BLM Onshore Oil and Gas Order 2.

The pipe rams will be operated and checked each 24 hour period and each time the drill pipe is out of the hole. These tests will be logged in the daily driller's log. A 2" kill line and 3" choke line will be incorporated into the drilling spool below the ram BOP. In addition to the rams and annular preventer, additional BOP accessories include a kelly cock, floor safety valve, choke lines, and choke manifold rated at 3,000 psi WP.