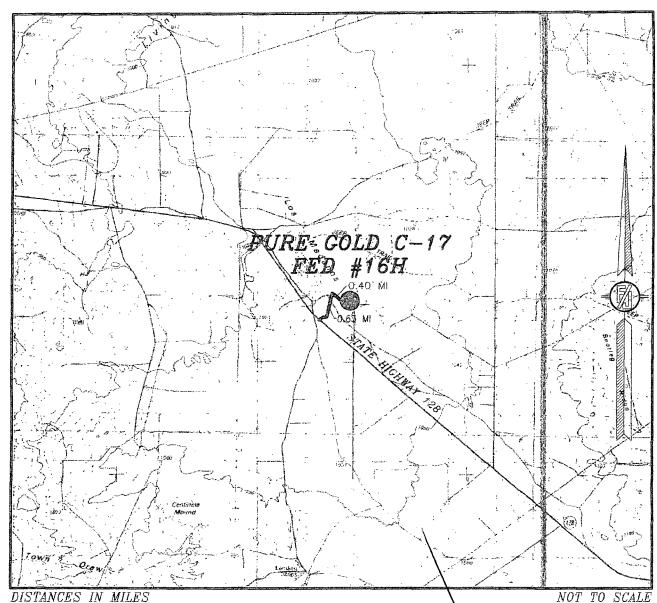

### SECTION 17, TOWNSHIP 23 SOUTH, RANGE 31 EAST, N.M.P.M. EDDY COUNTY, STATE OF NEW MEXICO VICINITY MAP

DIRECTIONS TO LOCATION FROM STATE HIGHWAY 128 AND MILE MARKER 13 GO NORTH FOLLOWING LEASE ROAD FOR 0.63 MILES. TURN RIGHT ON EXISTING LEASE ROAD FOR 0.40 MILES TO PIRE GOLD C-17 FED #3. GO JUST NORTH OF THE WELL TO THE SOUTHWEST CORNER OF THE PROPOSED PAD FOR THIS LOCATION.

DIRECTIONS TO LOCATION

DEVON ENERGY PRODUCTION COMPANY, L.P.

PURE GOLD C-17 FED #16H

LOCATED 2235 FT. FROM THE SOUTH LINE AND 530 FT. FROM THE EAST LINE OF SECTION 17, TOWNSHAP 23 SOUTH, RANGE 31 EAST, W.M.P.M. EDDY COUNTY, STATE OF NEW MEXICO