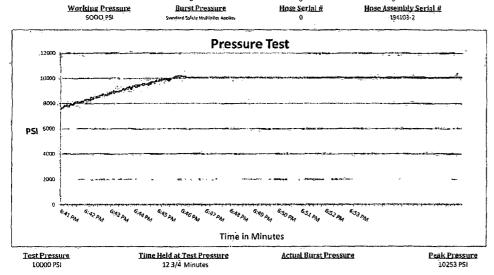

Balak              | Approved:        | The -    |  |  |

March 17, 2013



#### Internal Hydrostatic Test Graph

Customer: Cactus

Pick Ticket #: 194103

| Hose Spec        | ifications     | <u>Verification</u> |                      |  |  |  |
|------------------|----------------|---------------------|----------------------|--|--|--|
| Hose Type        | Length         | Type of Fitting     | Coupling Method      |  |  |  |
| C&K              | 35'            | 4 1/16 10K          | Swage                |  |  |  |
| LD.              | 0.0.           | Dic Size            | Final O.D.           |  |  |  |
| a                | 0              | 0                   | 0                    |  |  |  |
| Working Pressure | Burst Pressure | Hose Serial #       | Hose Assembly Serial |  |  |  |



Comments: Hose assembly pressure tested with water at ambient temperature.

Tested By: Billy Balak

Approved By: Joshua Dahlem

Satural Sin

DATE: 03/18/13 10:10AM

#### PACKING LIST

Ship From

Midwest Hose & Specialty, Inc. 3312 S I-35 Service Road Oklahoma City OK 73129

PAGE: 1 OF 1

1,000.00

1,083.75

0.:00 \$83.75



Bill To

Cactus Drilling Co., LLC ATTN: John Andrade 8300 SW 15th Oklahoma City OK USA

Cactus Drilling Co., LLC ATTN: Accounts Payable 8300 SW 15th Street Oklahoma City OK 73128-9594 USA

| Payment Terms | 1% 10 - NET 30 DAYS (1NET30) |
|---------------|------------------------------|
| Ship Method   | PICKUP                       |
| Freight Terms | Prepaid                      |
| Customer Ship |                              |
| Cartons       | (E)