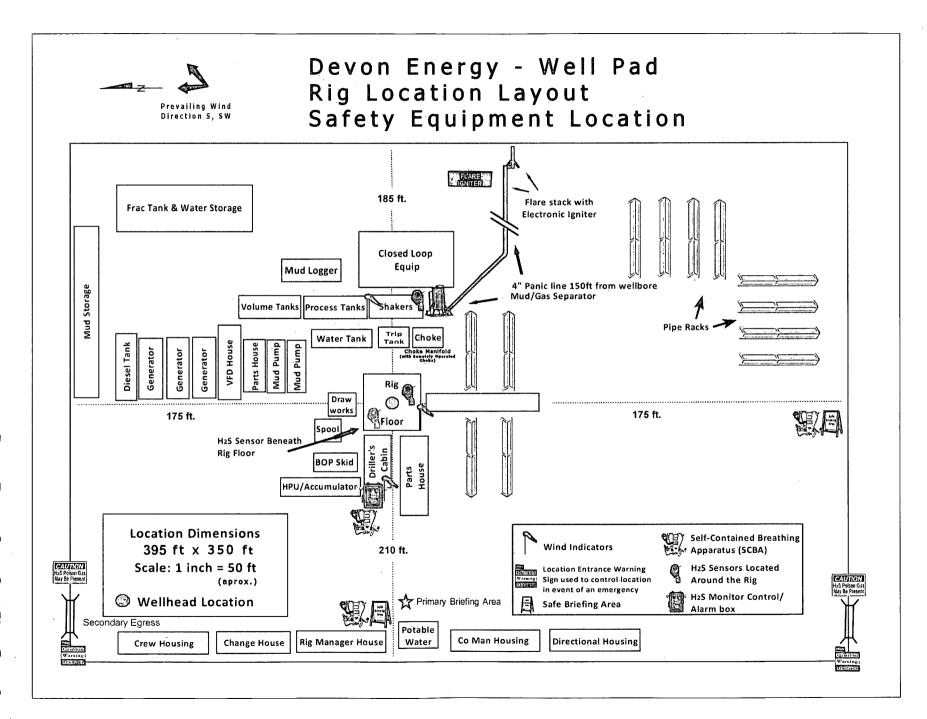

#### 8. Potential Hazards:

- a. No abnormal pressures or temperatures are expected. There is no known presence of H2S in this area, and none is anticipated to be encountered. If H2S is encountered the operator will comply with the provisions of Onshore Oil and Gas Order No. 6. No lost circulation is expected to occur. All personnel will be familiar with all aspects of safe operation being used to drill this well. Estimated BHP: 5592 psi, and estimated BHT: 173 degrees.
- b. Hydrogen Sulfide detection equipment will be in operation after drilling out the surface casing shoe until the production string is cemented. Breathing equipment will be on location upon drilling the surface casing shoe until total depth is reached.