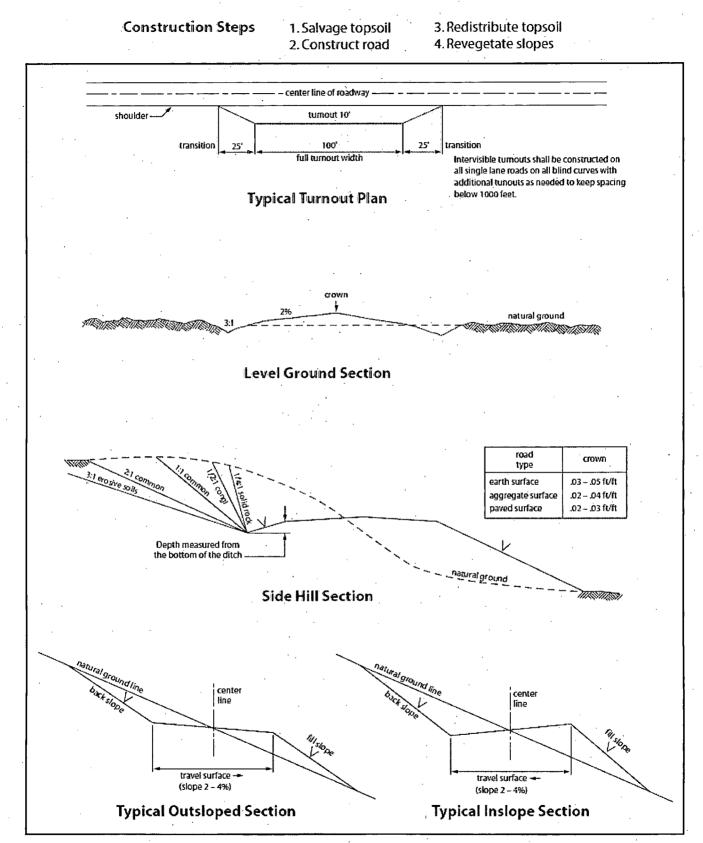

# 9. Anticipated Starting Date and Duration of Operations:

a. Road and location construction will begin after the BLM has approved the APD. Anticipated spud date will be as soon after BLM approval and as soon as a rig will be available. Move in operations and drilling is expected to take 20 days. If production casing is run then an additional 30 days will be needed to complete well and construct surface facilities and/or lay flow lines in order to place well on production.