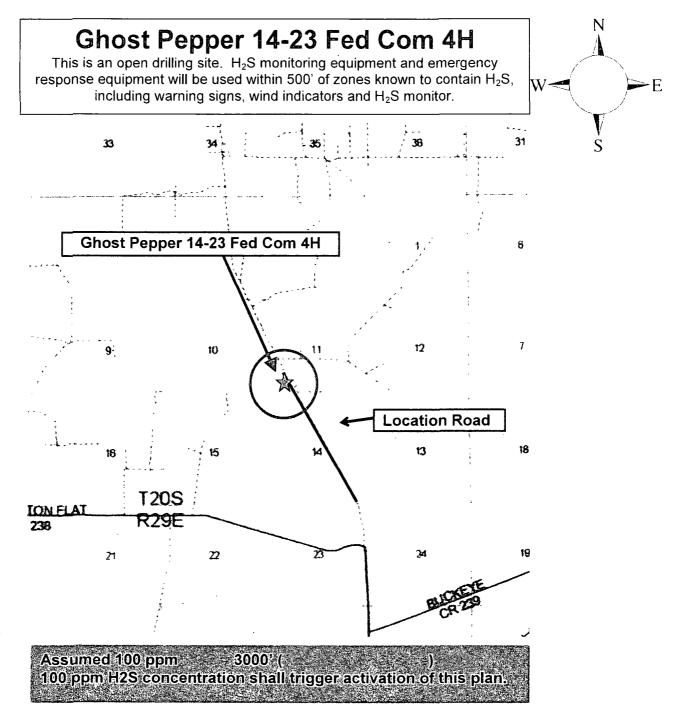

D AS ABOVE | HOSE HAS BEEN         | MANUFACTURE | D IN ACCORDA                           | NCE WITH THE TER | MS OF THE ORDER AN |
| ate:                                                                                | Inspector             |             | Quality Cont                           | rol<br>HOENIX RU | JBBER<br>Ltd.      |



194. Viela -

,**†** 

<u>----</u>

3

VERIFIED TRUE CO. PHOENIX RUBBER & C.

11.000



Devon Energy Center 333 West Sheridan Avenue Oklahoma City, Oklahoma 73102-5015

# Hydrogen Sulfide (H<sub>2</sub>S) Contingency Plan

# For

Ghost Pepper 14-23 Fed Com 4H

Sec-11, T-20S R-29E 1262' FSL & 1013' FWL, LAT. = 32.5841869'N (NAD83) LONG = 104.0509850'W

**Eddy County NM** 

Devon Energy Corp. Cont Plan. Page 1

# H&P Flex Rig Location Layout 2 Well Pad





## Escape

Crews shall escape upwind of escaping gas in the event of an emergency release of gas. Escape can be facilitated from the location entrance road, West then Northwest on lease road. Crews should then block entrance to the location from the lease road so as not to allow anyone traversing into a hazardous area. The blockade should be at a safe distance outside of the ROE. <u>There are no homes or buildings in or near the ROE</u>.

# Assumed 100 ppm ROE = 3000'

# 100 ppm $H_2S$ concentration shall trigger activation of this plan.

## Emergency Procedures

In the event of a release of gas containing H<sub>2</sub>S, the first responder(s) must

- Isolate the area and prevent entry by other persons into the 100 ppm ROE.
- Evacuate any public places encompassed by the 100 ppm ROE.
-