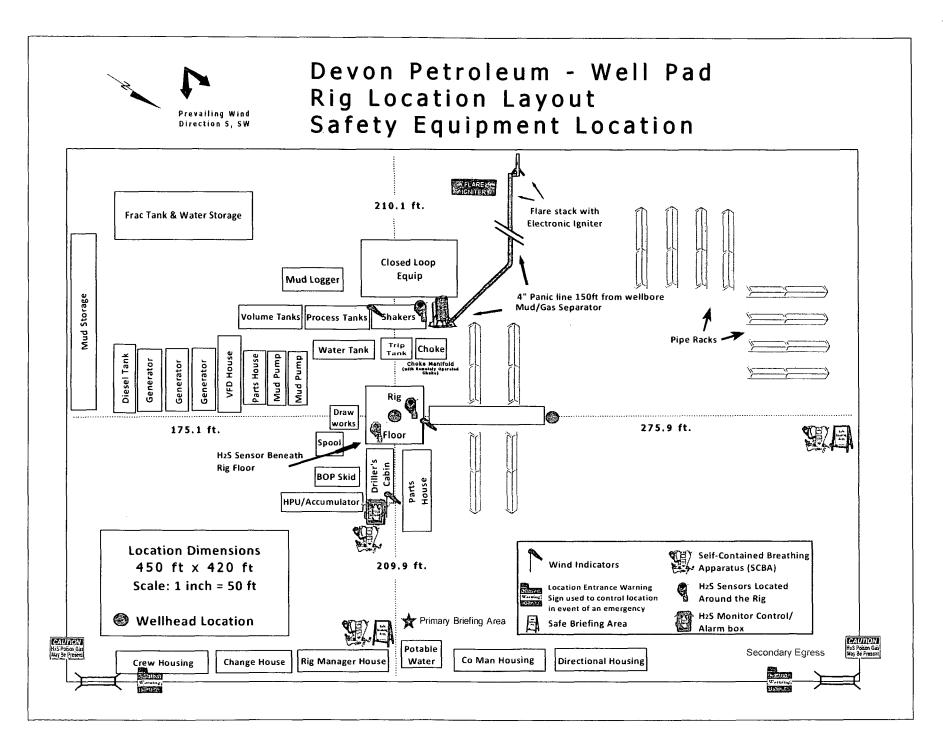

# 8. Potential Hazards:

- a. No abnormal pressures or temperatures are expected. There is no known presence of H2S in this area, and none is anticipated to be encountered. If H2S is encountered the operator will comply with the provisions of Onshore Oil and Gas Order No. 6. All personnel will be familiar with all aspects of safe operation being used to drill this well. Estimated BHP: 3323 psi, and estimated BHT: 121 degrees.
- b. Hydrogen Sulfide detection equipment will be in operation after drilling out the surface casing shoe until the production string is cemented. Breathing equipment will be on location upon drilling the surface casing shoe until total depth is reached.