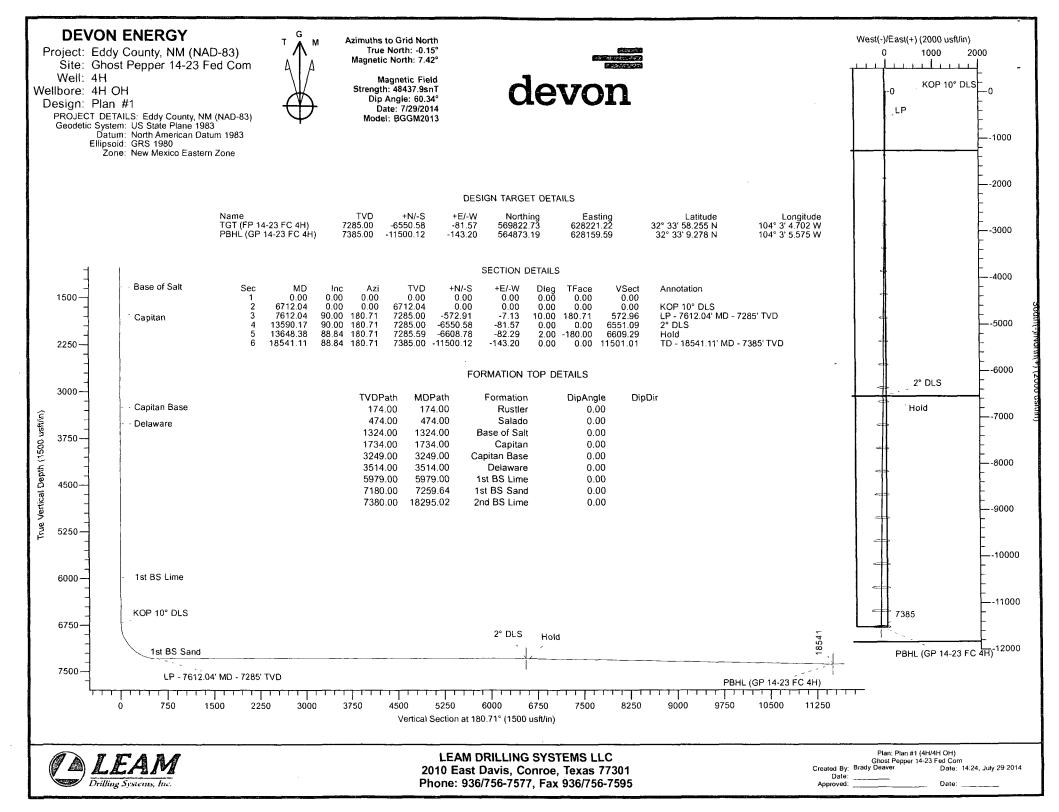

# 2. Estimated Tops of Geological Markers & Depths of Anticipated FW, Oil, or Gas:

| a. | Fresh Water          | 90    |     |           |
|----|----------------------|-------|-----|-----------|
| b. | Rustler              | 174   |     | Barren    |
| C. | Salado               | 474   |     | Barren    |
| d. | Base of Salt         | 1324  |     | Barren    |
| e. | Capitan              | 1734  |     | Barren    |
| f. | Capitan Base         | 3249  |     | Barren    |
| g. | Delaware             | 3514  |     | Oil / Gas |
| h. | 1st Bone Spring Lime | 5979  |     | Oil / Gas |
| i. | 1st Bone Spring Sand | 7180  |     | Oil / Gas |
| j. | 2nd Bone Spring Lime | 7380  |     | Oil / Gas |
|    | Total Depths         | 7385' | TVD | 18541' MD |

### Maximum Lateral TVD: 7385'