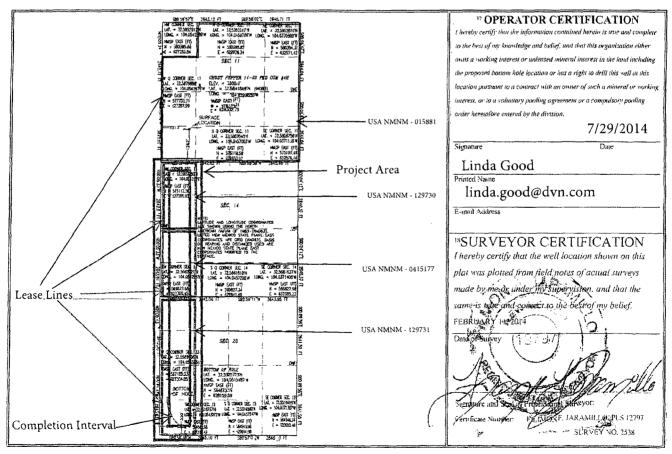

|                                     |                         |                  |               |                       | <sup>10</sup> Surface | Location         |                       |                        |                |
|-------------------------------------|-------------------------|------------------|---------------|-----------------------|-----------------------|------------------|-----------------------|------------------------|----------------|
| UL or lot no.                       | Section                 | Township<br>20 S | Range<br>29 E | Lot Idn               | Feet from the 1262    | North/South line | Feet from the<br>1013 | East/West line<br>WEST | County<br>EDDY |
| <u>M</u>                            | 11                      | 20.5             |               |                       |                       | SOUTH            |                       | WEDI                   |                |
|                                     |                         |                  | <u>" Bc</u>   | ttom Ho               | le Location I         | f Different Frot | n Surface             |                        |                |
| UL or lot no.                       | Section                 | Township         | Range         | Lut Idn               | Feet from the         | North/South line | Feet from the         | East/West line         | County         |
| M                                   | 23                      | 20 S             | 29 E          |                       | 330                   | SOUTH            | 850                   | WEST                   | EDDY           |
| <sup>2</sup> Dedicated Acres<br>320 | i <sup>3</sup> Joint of | r Infill  " C    | onsolidation  | Code <sup>15</sup> Or | der No.               |                  | J                     | <u> </u>               |                |