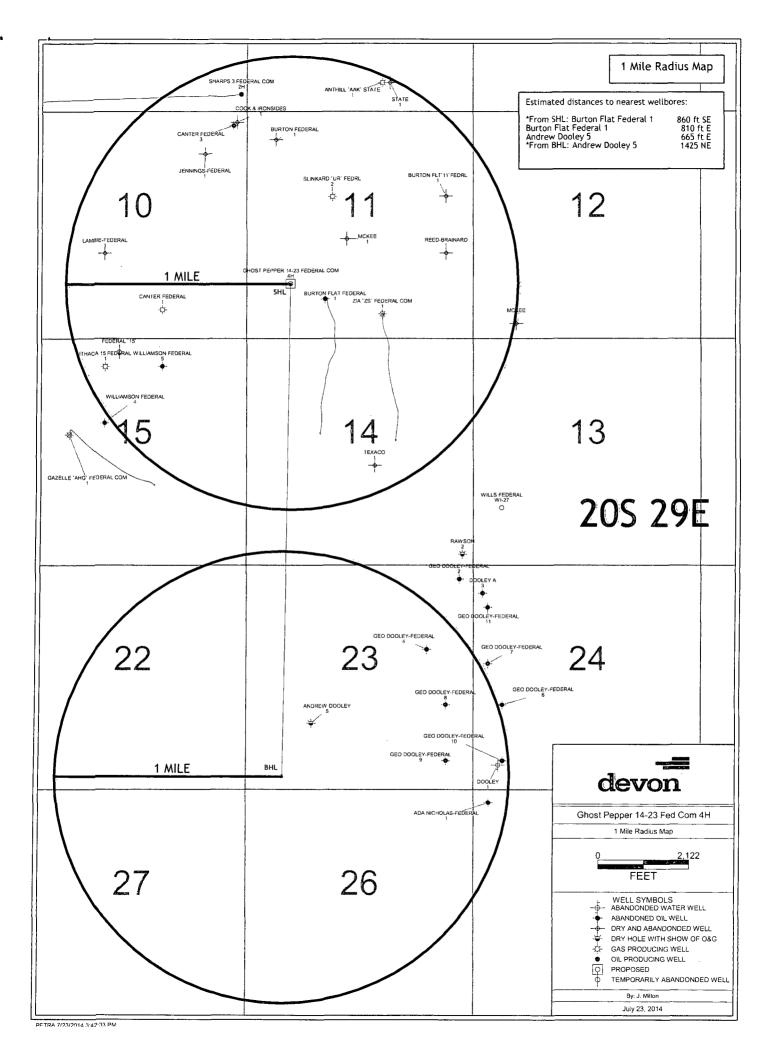

|                                     |                         |                  |               |                       | <sup>10</sup> Surface | Location         |                       |                        |                |
|-------------------------------------|-------------------------|------------------|---------------|-----------------------|-----------------------|------------------|-----------------------|------------------------|----------------|
| UL or lot no.                       | Section                 | Township<br>20 S | Range<br>29 E | Lot Idn               | Feet from the 1262    | North/South line | Feet from the<br>1013 | East/West line<br>WEST | County<br>EDDY |
| <u>M</u>                            | 11                      | 20.5             |               |                       |                       | SOUTH            |                       | WEDI                   |                |
|                                     |                         |                  | <u>" Bc</u>   | ttom Ho               | le Location I         | f Different Frot | n Surface             |                        |                |
| UL or lot no.                       | Section                 | Township         | Range         | Lut Idn               | Feet from the         | North/South line | Feet from the         | East/West line         | County         |
| M                                   | 23                      | 20 S             | 29 E          |                       | 330                   | SOUTH            | 850                   | WEST                   | EDDY           |
| <sup>2</sup> Dedicated Acres<br>320 | i <sup>3</sup> Joint of | r Infill  " C    | onsolidation  | Code <sup>15</sup> Or | der No.               |                  | J                     | <u> </u>               |                |