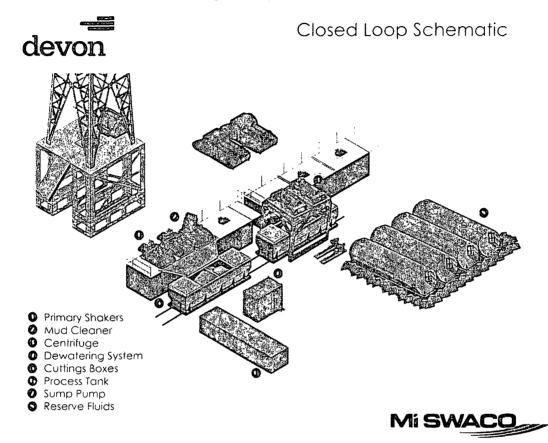

osed-loop system unless the closed-loop system is located on a site where there is an existing well, that is operated by Devon.

## II. Operations and Maintenance Plan

*Primary Shakers*: The primary shakers make the first removal of drill solids from the drilling mud as it leaves the well bore. The shakers are sized to handle maximum drilling rate at optimal screen size. The shakers normally remove solids down to 74 microns.

*Mud Cleaner*: The Mud Cleaner cleans the fluid after it leaves the shakers. A set of hydrocyclones are sized to handle 1.25 to 1.5 times the maximum circulating rate. This ensures all the fluid is being processed to an average cut point of 25 microns. The wet discharged is dewatered on a shaker equipped with ultra fine mesh screens and generally cut at 40 microns.



*Centrifuges*: The centrifuges can be one or two in number depending on the well geometry or depth of well. The centrifuges are sized to maintain low gravity solids at 5% or below. They may or may not need a dewatering system to enhance the removal rates. The centrifuges can make a cut point of 8-10 microns depending on bowl speed, feed rate, solids loading and other factors.

The centrifuge system is designed to work on the active system and be flexible to process incoming fluids from other locations. This set-up is also dependent on well factors.

*Dewatering System:* The dewatering system is a chemical mixing and dosing system designed to enhance the solids removal of the centrifuge. Not commonly used in shallow wells. It may contain pH adjustment, coagulant mixing and dosing, and pol