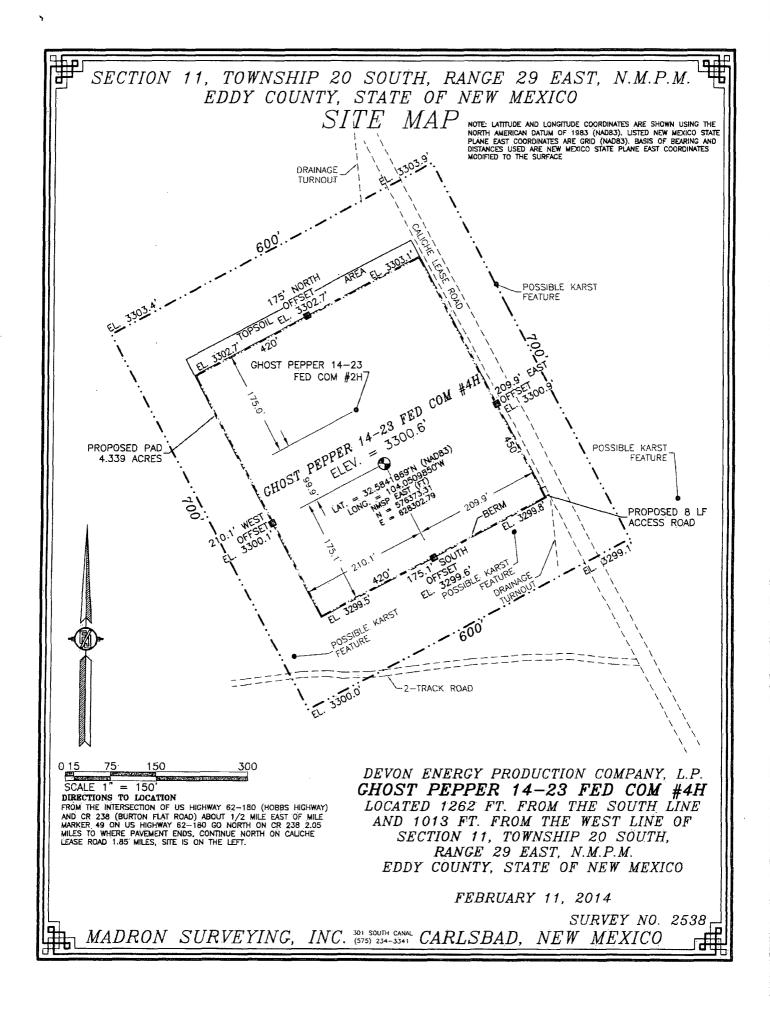

|                                     |                         |                  |               |                       | <sup>10</sup> Surface | Location         |                       |                        |                |
|-------------------------------------|-------------------------|------------------|---------------|-----------------------|-----------------------|------------------|-----------------------|------------------------|----------------|
| UL or lot no.                       | Section                 | Township<br>20 S | Range<br>29 E | Lot Idn               | Feet from the 1262    | North/South line | Feet from the<br>1013 | East/West line<br>WEST | County<br>EDDY |
| <u>M</u>                            | 11                      | 20.5             |               |                       |                       | SOUTH            |                       | WEDI                   |                |
|                                     |                         |                  | <u>" Bc</u>   | ttom Ho               | le Location I         | f Different Frot | n Surface             |                        |                |
| UL or lot no.                       | Section                 | Township         | Range         | Lut Idn               | Feet from the         | North/South line | Feet from the         | East/West line         | County         |
| M                                   | 23                      | 20 S             | 29 E          |                       | 330                   | SOUTH            | 850                   | WEST                   | EDDY           |
| <sup>2</sup> Dedicated Acres<br>320 | i <sup>3</sup> Joint of | r Infill  " C    | onsolidation  | Code <sup>15</sup> Or | der No.               |                  | J                     | <u> </u>               |                |