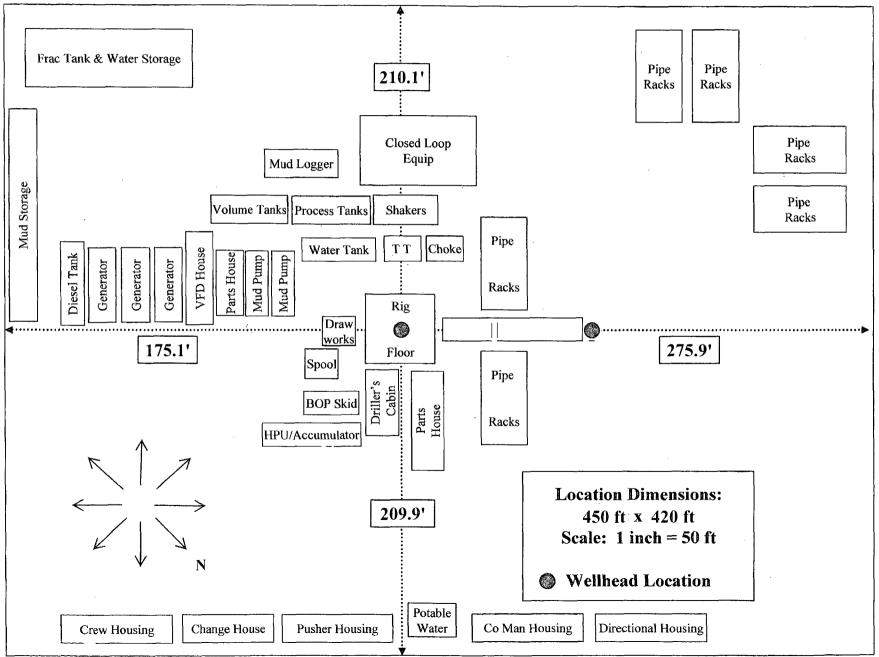

TED AS ABOVE | HOSE HAS BEEN         | MANUFACTURE | D IN ACCORDA                           | NCE WITH THE TER | MS OF THE ORDER AN |
| ate:                                                                                | Inspector             |             | Quality Cont                           | rol<br>HOENIX RU | JBBER<br>Ltd.      |



194. Viela -

,**†** 

<u>----</u>

3

VERIFIED TRUE CO. PHOENIX RUBBER & C.

11.000



Devon Energy Center 333 West Sheridan Avenue Oklahoma City, Oklahoma 73102-5015

# Hydrogen Sulfide (H<sub>2</sub>S) Contingency Plan

# For

Ghost Pepper 14-23 Fed Com 4H

Sec-11, T-20S R-29E 1262' FSL & 1013' FWL, LAT. = 32.5841869'N (NAD83) LONG = 104.0509850'W

**Eddy County NM** 

Devon Energy Corp. Cont Plan. Page 1

# H&P Flex Rig Location Layout 2 Well Pad





## Escape

Crews shall escape upwind of escaping gas in the event of an emergency release of gas. Escape can be facilitated from the location entrance road, West then Northwest on lease road. Crews should then block entrance to the location from the lease road so as not to allow anyone traversing into a hazardous area. The blockade should be at a safe distance outside of the ROE. <u>There are no homes or buildings in or near the ROE</u>.

# Assumed 100 ppm ROE = 3000'

# 100 ppm $H_2S$ concentration shall trigger activation of this plan.

## Emergency Procedures

In the event of a release of gas containing H<sub>2</sub>S, the first responder(s) must

- Isolate the area and prevent entry by other persons into the 100 ppm ROE.
- Evacuate any public places encompassed by the 100 ppm ROE.