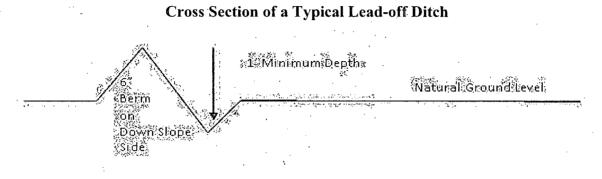

wide road). The road shall conform to Figure 1; cross section and plans for typical road construction.

#### Ditching

Ditching shall be required on both sides of the road.

#### Turnouts

Vehicle turnouts shall be constructed on the road. Turnouts shall be intervisible with interval spacing distance less than 1000 feet. Turnouts shall conform to Figure 1; cross section and plans for typical road construction.

#### Drainage

Drainage control systems shall be constructed on the entire length of road (e.g. ditches, sidehill outsloping and insloping, lead-off ditches, culvert installation, and low water crossings).

A typical lead-off ditch has a minimum depth of 1 foot below and a berm of 6 inches above natural ground level. The berm shall be on the down-slope side of the lead-off ditch.



All lead-off ditches shall be graded to drain water with a 1 percent minimum to 3 percent maximum ditch slope. The spacing interval are variable for lead-off ditches and shall be determined according to the formula for spacing intervals of lead-off ditches, but may be amended depending upon existing soil types and centerline road slope (in %);

#### Formula for Spacing Interval of Lead-off Ditches

Example - On a 4% road slope that is 400 feet long, the water flow shall drain water into a lead-off ditch. Spacing interval shall be determined by the following formula:

400 foot road with 4% road slope:  $\underline{400'} + 100' = 200'$  lead-off ditch interval 4%

#### Cattleguards

An appropriately sized cattleguard sufficient to carry out the project shall be installed and maintained at