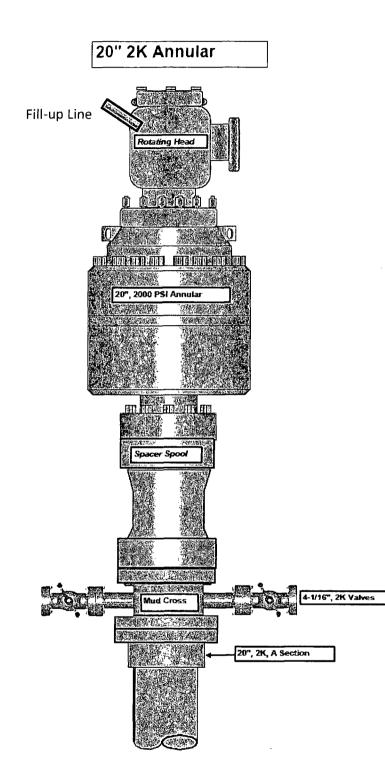

### 3. Pressure Control Equipment:

The BOP system used to drill the 17-1/2" hole will consist of a **20" 2M** Annular preventer. The BOP system will be tested as a **2M** system per BLM Onshore Oil and Gas Order 2 prior to drilling out the casing shoe.