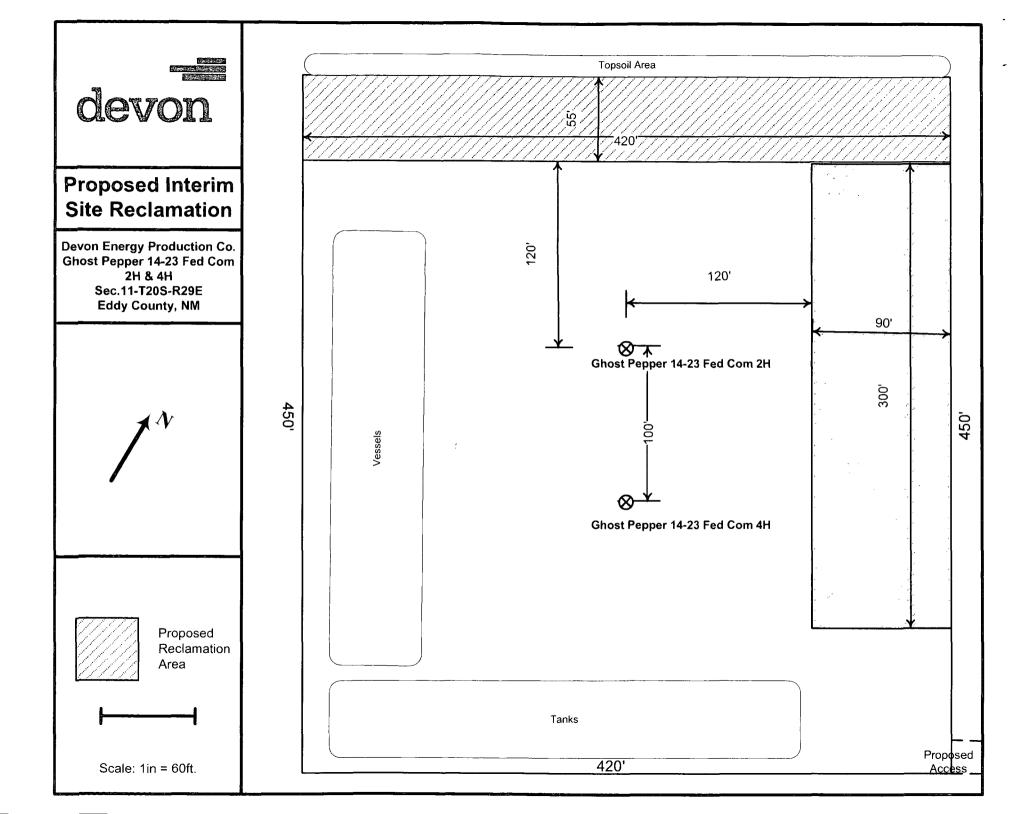

-------------------------------------------------------------------------------------------------------------------------------------------------------------------|----------------------------------|--|--|
|                          | B. J. Services                                                                                                                                                                         | (575) 746-3569                   |  |  |
| Give<br>GPS<br>position: | Native Air – Emergency Helicopter – Hobbs<br>Flight For Life - Lubbock, TX<br>Aerocare - Lubbock, TX<br>Med Flight Air Amb - Albuquerque, NM<br>Lifeguard Air Med Svc. Albuquerque, NM |                                  |  |  |

Prepared in conjunction with Dave Small





Devon Energy Corp. Cont Plan. Page 8



## SURFACE USE PLAN

## Devon Energy Production Company, L.P./Ghost Pepper 14-23 Fed Com/4H

## 1. Existing Roads:

- a. The well site and elevation plat for the proposed well are reflected on the "Site Map". The well was staked by Madron Surveying, Inc.
- b. All roads into the location are depicted on the "Vicinity Map". The operator will repair pot holes, clear ditches, repair the crown, etc. All existing structures on the entire access route such as cattle guards, culverts, etc. will be properly repaired or replaced if they are damaged or have deteriorated beyond practical use. BLM written approval will be acquired before application of surfactants, binding agents, or other dust suppression chemicals on roadways.
- c. Directions to Location: From the intersection of US Hwy 62-180 (Hob