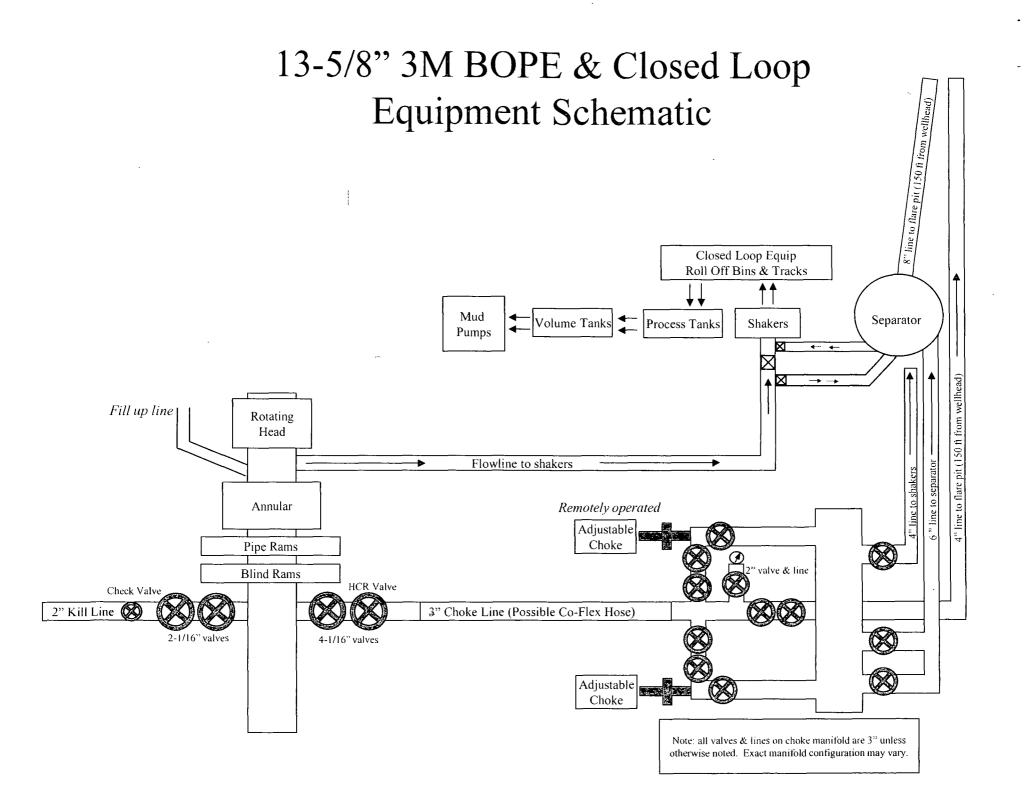

A 3M 13-5/8" BOP system (Double Ram and Annular preventer) will be installed and tested prior to drilling out the first and second intermediate hole sections. The BOP system will be tested as a **3M** system per BLM Onshore Oil and Gas Order 2 prior to drilling out the casing shoes.

The pipe rams will be operated and checked each 24 hour period and each time the drill pipe is out of the hole. These tests will be logged in the daily driller's log. A 2" kill line and 3" choke line will be incorporated into the drilling spool below the ram BOP. In addition to the rams and annular preventer, additional BOP accessories include a kelly cock, floor safety valve, choke lines, and choke manifold rated at 3,000 psi WP.

Devon requests a variance to use a flexible line with flanged ends between the BOP and the choke manifold (choke line); **if an H&P rig drills this well. Otherwise no flex line is needed**. The line will be kept as straight as possible with minimal turns.

## Auxiliary Well Control and Monitoring Equipment:

- a. A Kelly cock will be in the drill string at all times.
- b. A full opening drill pipe stabbing valve having the appropriate connections will be on the rig floor at all times.