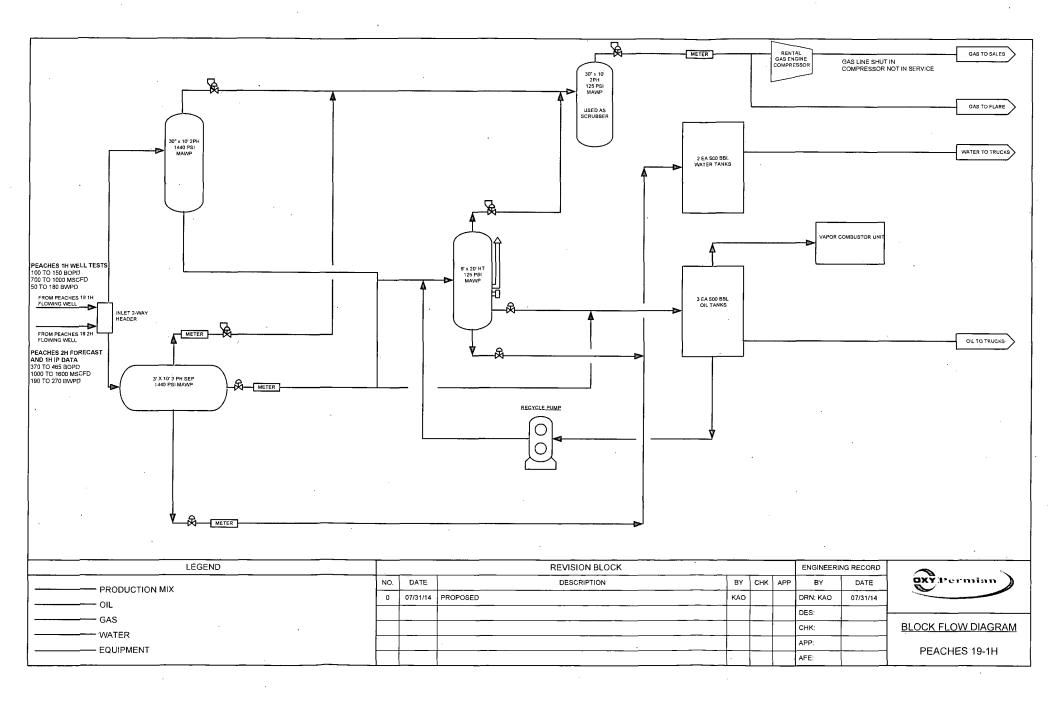

## APPLICATION FOR EXCEPTION TO NO-FLARE RULE 19.15.18.12

(See Rule 19.15.18.12 NMAC and Rule 19.15.7.37 NMAC) - Applicant OXY USA INC A. whose address is P.O. Box 50250 Midland, TX 79710 , Yr <u>2015</u>, for the following described tank battery (or LACT): Name of Lease Peaches 19 Federal Name of Pool Cottonwood Draw Bone Spring Location of Battery: Unit Letter \_\_\_B \_\_\_Section \_\_\_19 \_\_\_Township \_\_25S \_\_\_Range \_\_27E\_\_\_ Number of wells producing into battery (2) 1H-3001540250 - 2H-3001542362 Based upon oil production of \_\_\_\_\_\_\_barrels per day, the estimated \* volume В. of gas to be flared is \_\_\_\_\_1400 \_\_\_\_\_\_per day. C. Name and location of nearest gas gathering facility: Enterprise Lat: 32.122352 Long: 104.245895 D. \_\_\_\_\_1.37 miles \_\_\_\_\_\_Estimated cost of connection \_\_\_\_\_\_\$0 Distance\\_ E. This exception is requested for the following reasons: This request is due to the Enterprise Products Partners LP pipeline that transports gas for these wells is located within the Gypsum Wild-Buckwheat Habitat. Enterprise was required to shut in the pipeline while it is being re-routed out of the habitat. The pipeline is currently planned to be completed by August, 2015. **OPERATOR** OIL CONSERVATION DIVISION I hereby certify that the rules and regulations of the Oil Conservation Division have been complied with and that the information given above Approved Until is true and complete to the best of my knowledge and belief. Signature \_\_ By\_ Printed Name Title & Title David Stewart Sr. Regulatory Advisor E-mail Address\_\_\_david\_stewart@oxy.com\_ Date 4(15/15 Telephone No. 432-685-5717