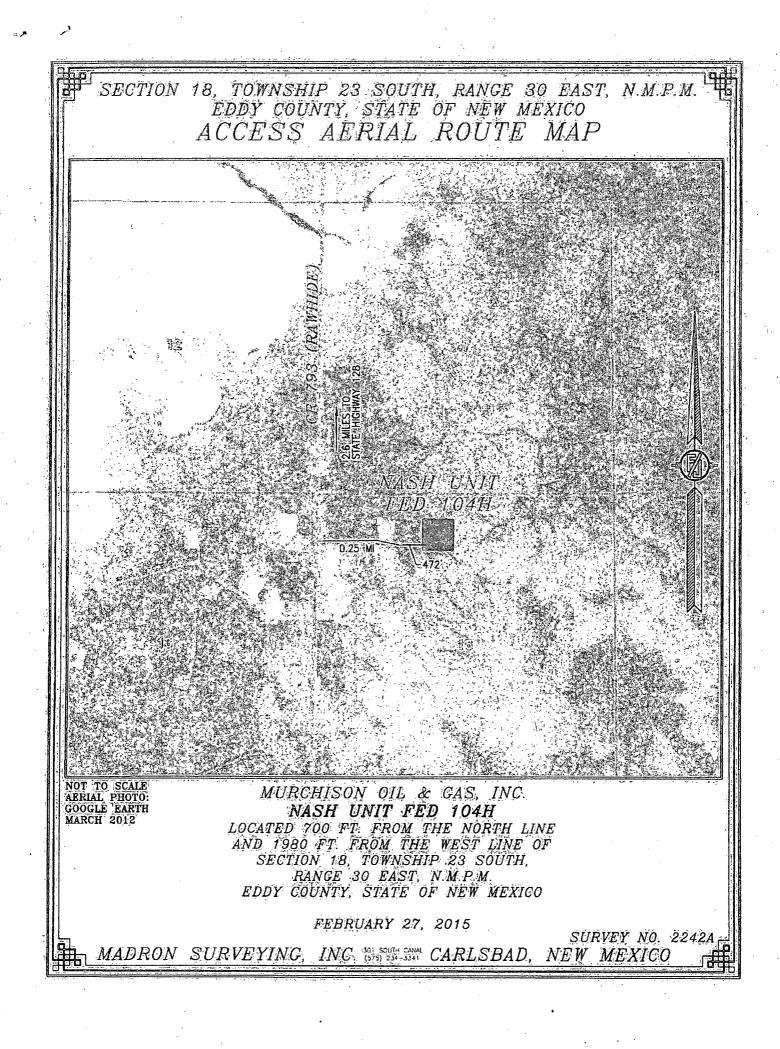

AMENDED REPORT

| ·····          |              | W                           | ELL LC      |                        |                       | REAGE DEDIC      | CATION PLA                             | AT             |             |
|----------------|--------------|-----------------------------|-------------|------------------------|-----------------------|------------------|----------------------------------------|----------------|-------------|
| 20 h           | API Sombe    | 512077                      |             | <sup>2</sup> Pool Code | 2 .                   |                  | <sup>3</sup> Pool Na                   | ime            |             |
| <u>эО-С</u>    | )D -         | 43077                       |             | 47545                  |                       | Nash Draw, D     | elaware/BS                             |                |             |
| Property       | Code         |                             |             |                        | * Property            | Name             | ······································ |                | Well Number |
| 8131           |              |                             |             |                        | NASH UNIT             | FED COM          |                                        |                | 104H        |
| OGRID          | No.          |                             |             |                        | <sup>8</sup> Operator | Name             | ······                                 |                | " Elevation |
| 15363          | 3            | MURCHISON OIL & GAS, INC.   |             |                        |                       |                  |                                        |                | 3022.0      |
|                |              |                             |             |                        | " Surface             | Location         |                                        |                |             |
| UL or lot no.  | Section      | Township                    | Range       | Lot lần                | Feet from the         | North/South line | Feet from the                          | East/West line | Counity     |
| С              | 18           | 23 8                        | 30 E        |                        | 700                   | NORTH            | 1980                                   | WEST           | EDDY        |
|                |              |                             | " Bo        | ttom Hol               | le Location I         | f Different Froi | n Surface                              |                | ········    |
| UL or lot no.  | Section      | Township                    | Range       | Lot Idn                | Feet from the         | North/South line | Feet from the                          | East/West line | County      |
| 1              | 6            | 23 \$                       | 30 E        |                        | 330                   | NORTH            | 380                                    | EAST           | EDDY        |
| Dedicated Acre | s 10 Joint o | r Infill   <sup>14</sup> Cu | nsolidation | Code <sup>15</sup> Or  | der No:               | 1                | 1                                      |                |             |
| 320.35         |              |                             |             |                        |                       |                  |                                        |                |             |