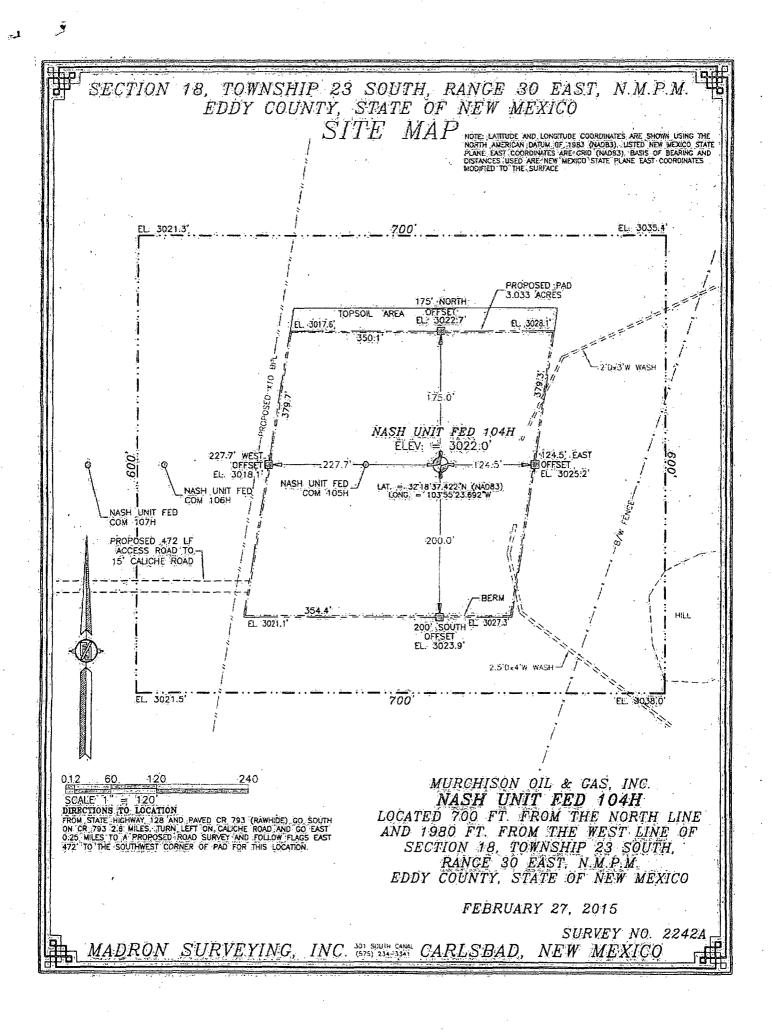

AMENDED REPORT

| ·····          |              | W                           | ELL LC      |                        |                       | REAGE DEDIC      | CATION PLA                             | AT             |             |
|----------------|--------------|-----------------------------|-------------|------------------------|-----------------------|------------------|----------------------------------------|----------------|-------------|
| 20 h           | API Sombe    | 512077                      |             | <sup>2</sup> Pool Code | 2 .                   |                  | <sup>3</sup> Pool Na                   | ime            |             |
| <u>эО-С</u>    | )D -         | 43077                       |             | 47545                  |                       | Nash Draw, D     | elaware/BS                             |                |             |
| Property       | Code         |                             |             |                        | * Property            | Name             | ······································ |                | Well Number |
| 8131           |              |                             |             |                        | NASH UNIT             | FED COM          |                                        |                | 104H        |
| OGRID          | No.          |                             |             |                        | <sup>8</sup> Operator | Name             | ······                                 |                | " Elevation |
| 15363          | 3            | MURCHISON OIL & GAS, INC.   |             |                        |                       |                  |                                        |                | 3022.0      |
|                |              |                             |             |                        | " Surface             | Location         |                                        |                |             |
| UL or lot no.  | Section      | Township                    | Range       | Lot lần                | Feet from the         | North/South line | Feet from the                          | East/West line | Counity     |
| С              | 18           | 23 8                        | 30 E        |                        | 700                   | NORTH            | 1980                                   | WEST           | EDDY        |
|                |              |                             | " Bo        | ttom Hol               | le Location I         | f Different Froi | n Surface                              |                | ········    |
| UL or lot no.  | Section      | Township                    | Range       | Lot Idn                | Feet from the         | North/South line | Feet from the                          | East/West line | County      |
| 1              | 6            | 23 \$                       | 30 E        |                        | 330                   | NORTH            | 380                                    | EAST           | EDDY        |
| Dedicated Acre | s 10 Joint o | r Infill   <sup>14</sup> Cu | nsolidation | Code <sup>15</sup> Or  | der No:               | 1                | 1                                      |                |             |
| 320.35         |              |                             |             |                        |                       |                  |                                        |                |             |