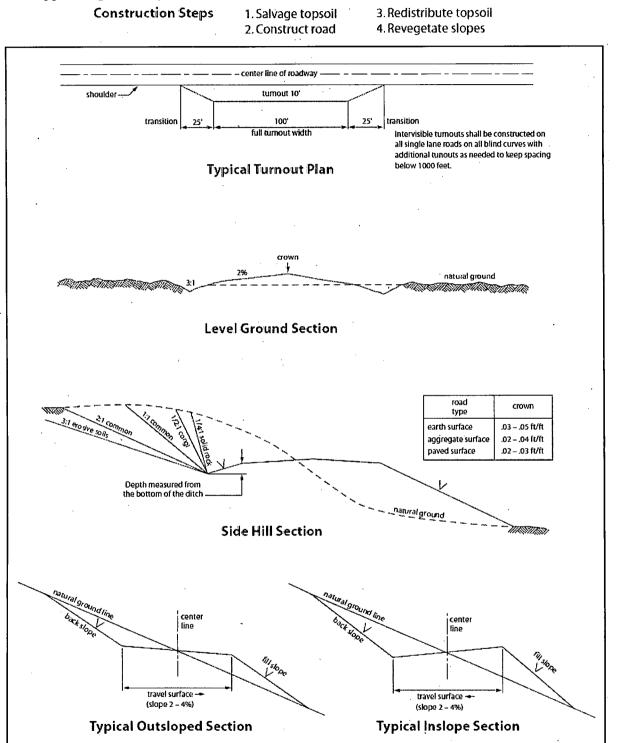

| Form 3160 - 3<br>(August 2007)                                                                                         | J.                                                                                      | ं ज्ञ्                     |                                                       | R-111-POTA                           | SH                 | FORM AP<br>OMB No. 1                                                   | 004-0137             |
|------------------------------------------------------------------------------------------------------------------------|-----------------------------------------------------------------------------------------|----------------------------|-------------------------------------------------------|--------------------------------------|--------------------|------------------------------------------------------------------------|----------------------|
| HIGH CAVEKA                                                                                                            | KS DEPARTMEI                                                                            | TED STATES<br>NT OF THE IN | NTERIOR                                               |                                      |                    | Expires July<br>5. Lease Serial No.<br>NM0556857, NM055                | <u>, 31, 2010</u>    |
|                                                                                                                        | BUREAU OF<br>PLICATION FOR F                                                            | F LAND MANA                | AGEMENT                                               | REENTER                              |                    | 6. If Indian, Allotee o                                                |                      |
| la. Type of work:                                                                                                      | DRILL                                                                                   | REENTEI                    | R AT                                                  | 5-14-1019                            |                    | 7 If Unit or CA Agreer<br>NM70992X                                     | nent, Name and No.   |
|                                                                                                                        | Oil Well Gas Well                                                                       | Other                      |                                                       | _                                    | iple Zone          | 8. Lease Name and We<br>Nash Unit Fed Com a                            |                      |
|                                                                                                                        | Murchison Oil and Gas                                                                   |                            |                                                       |                                      |                    | 9. API Well No.                                                        | 5-430                |
| 3a. Address 1100 Mir<br>Plano, T                                                                                       | a Vista Blvd<br>X 75093                                                                 |                            | <ol> <li>Bb. Phone No.</li> <li>972-931-07</li> </ol> | (include area code)<br>700           |                    | 10. Field and Pool, or Ex<br>Nash Draw Bone Sp                         |                      |
| At surface 700 FN                                                                                                      |                                                                                         | accordance with any        | State requirem                                        | ents.*)                              |                    | 11. Sec., T. R. M. or Blk<br>SHL: Sec. 18 T23S F<br>BHL:Sec. 6 T23S R3 | R30E                 |
|                                                                                                                        | direction from nearest towr                                                             | or post office*            |                                                       | <u>-</u>                             |                    | 12. County or Parish                                                   | 13. State            |
| Approximately 13 m                                                                                                     | i NE of Loving, NM                                                                      |                            |                                                       |                                      |                    | Eddy                                                                   | NM                   |
| <ol> <li>Distance from propos<br/>location to nearest<br/>property or lease line<br/>(Also to nearest drig.</li> </ol> | , ft.                                                                                   | map                        | 16. No. of a<br>1760                                  | cres in lease                        | 17. Spacir<br>320  | ng Unit dedicated to this we                                           | 11                   |
| 18. Distance from propose<br>to nearest well, drillin<br>applied for, on this lea                                      | g, completed,                                                                           | radius map                 | 19. Proposed<br>9206'TVD/                             | l Depth<br>20,228'MD                 | 20. BLM/<br>NM216: | BIA Bond No. on file<br>3                                              |                      |
| 21. Elevations (Show wi<br>GL: 3016' RKB:30                                                                            | hether DF, KDB, RT, GL,<br>D38'                                                         | etc.)                      | 22 Approxir<br>08/15/2014                             | nate date work will st<br>4          | art*               | <ul><li>23. Estimated duration</li><li>45 days</li></ul>               |                      |
|                                                                                                                        | in accordance with the requ                                                             |                            | 24. Attac                                             |                                      |                    |                                                                        |                      |
|                                                                                                                        | i registered surveyor.<br>if the location is on Natior<br>vith the appropriate Forest S |                            | ands, the                                             | Item 20 above)<br>5. Operator certif | ication            | ns unless covered by an ex<br>ormation and/or plans as n               | 0                    |
| 25. Signature                                                                                                          | 2                                                                                       |                            |                                                       | (Printed/Typed)<br>Morris            |                    |                                                                        | Date<br>07/16/2014   |
| Title<br>Senior Drilling Er                                                                                            | ngineer                                                                                 |                            |                                                       |                                      |                    | · · · · · ·                                                            |                      |
| Approved by (Signature)                                                                                                | /s/George Mac                                                                           | Donell                     | Name                                                  | (Printed/Typed)                      |                    | 4                                                                      | APR 2 1 20           |
| Title                                                                                                                  | FIELD M                                                                                 | ANAGER                     | Office                                                | CARIS                                | RAD F              | IFI D OFFIC                                                            | <br>F                |
| conduct operations thereo                                                                                              | s not warrant or certify that n.                                                        |                            |                                                       | able title to those rig              | hts in the sub     | ject lease which would ent                                             |                      |
| Conditions of approval, if                                                                                             |                                                                                         |                            |                                                       | VAL FOR T                            |                    |                                                                        |                      |
| States any false, fictitious                                                                                           | 1 and Title 43 U.S.C. Section<br>or fraudulent statements or                            | representations as to      | any matter w                                          | rithin its jurisdiction.             | willfully to n     | nake to any department or                                              | agency of the United |
| (Continued on page                                                                                                     | e 2) Carlsba                                                                            | d Controlled 1             | Water Ba                                              | sin                                  | (j. s.2            | *(Instru                                                               | ictions on page      |
| 0 77 FT & TTT & A                                                                                                      | CHED FOR                                                                                | 4                          | ARTESIA D                                             | 15 IKICI                             | GENER              | VAL SUBJECT 1<br>AL REQUIREMI<br>PECIAL STIPUL                         | ENTS                 |