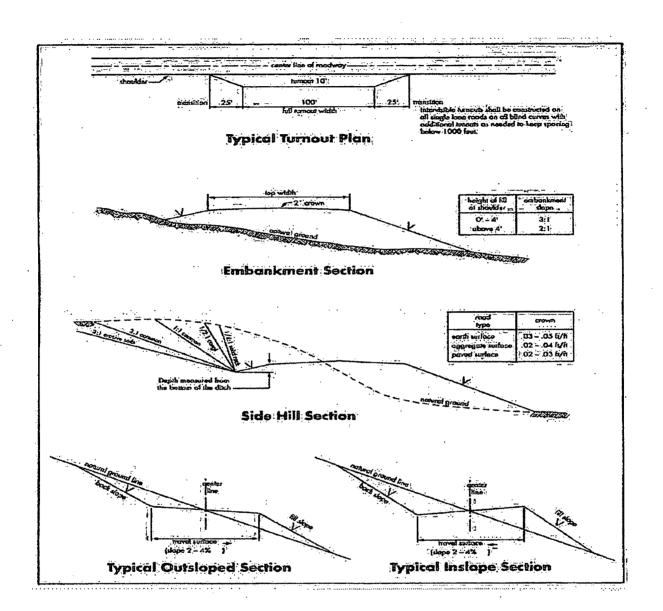

| Form 3160 - 3<br>(August 2007)                                                                                         | J.                                                                                      | ं ज्ञ्                     |                                                       | R-111-POTA                           | SH                 | FORM AP<br>OMB No. 1                                                   | 004-0137             |
|------------------------------------------------------------------------------------------------------------------------|-----------------------------------------------------------------------------------------|----------------------------|-------------------------------------------------------|--------------------------------------|--------------------|------------------------------------------------------------------------|----------------------|
| HIGH CAVEKA                                                                                                            | KS DEPARTMEI                                                                            | TED STATES<br>NT OF THE IN | NTERIOR                                               |                                      |                    | Expires July<br>5. Lease Serial No.<br>NM0556857, NM055                | <u>, 31, 2010</u>    |
|                                                                                                                        | BUREAU OF<br>PLICATION FOR F                                                            | F LAND MANA                | AGEMENT                                               | REENTER                              |                    | 6. If Indian, Allotee o                                                |                      |
| la. Type of work:                                                                                                      | DRILL                                                                                   | REENTEI                    | R AT                                                  | 5-14-1019                            |                    | 7 If Unit or CA Agreer<br>NM70992X                                     | nent, Name and No.   |
|                                                                                                                        | Oil Well Gas Well                                                                       | Other                      |                                                       | _                                    | iple Zone          | 8. Lease Name and We<br>Nash Unit Fed Com a                            |                      |
|                                                                                                                        | Murchison Oil and Gas                                                                   |                            |                                                       |                                      |                    | 9. API Well No.                                                        | 5-430                |
| 3a. Address 1100 Mir<br>Plano, T                                                                                       | a Vista Blvd<br>X 75093                                                                 |                            | <ol> <li>Bb. Phone No.</li> <li>972-931-07</li> </ol> | (include area code)<br>700           |                    | 10. Field and Pool, or Ex<br>Nash Draw Bone Sp                         |                      |
| At surface 700 FN                                                                                                      |                                                                                         | accordance with any        | State requirem                                        | ents.*)                              |                    | 11. Sec., T. R. M. or Blk<br>SHL: Sec. 18 T23S F<br>BHL:Sec. 6 T23S R3 | R30E                 |
|                                                                                                                        | direction from nearest towr                                                             | or post office*            |                                                       | <u>-</u>                             |                    | 12. County or Parish                                                   | 13. State            |
| Approximately 13 m                                                                                                     | i NE of Loving, NM                                                                      |                            |                                                       |                                      |                    | Eddy                                                                   | NM                   |
| <ol> <li>Distance from propos<br/>location to nearest<br/>property or lease line<br/>(Also to nearest drig.</li> </ol> | , ft.                                                                                   | map                        | 16. No. of a<br>1760                                  | cres in lease                        | 17. Spacir<br>320  | ng Unit dedicated to this we                                           | 11                   |
| 18. Distance from propose<br>to nearest well, drillin<br>applied for, on this lea                                      | g, completed,                                                                           | radius map                 | 19. Proposed<br>9206'TVD/                             | l Depth<br>20,228'MD                 | 20. BLM/<br>NM216: | BIA Bond No. on file<br>3                                              |                      |
| 21. Elevations (Show wi<br>GL: 3016' RKB:30                                                                            | hether DF, KDB, RT, GL,<br>D38'                                                         | etc.)                      | 22 Approxir<br>08/15/2014                             | nate date work will st<br>4          | art*               | <ul><li>23. Estimated duration</li><li>45 days</li></ul>               |                      |
|                                                                                                                        | in accordance with the requ                                                             |                            | 24. Attac                                             |                                      |                    |                                                                        |                      |
|                                                                                                                        | i registered surveyor.<br>if the location is on Natior<br>vith the appropriate Forest S |                            | ands, the                                             | Item 20 above)<br>5. Operator certif | ication            | ns unless covered by an ex<br>ormation and/or plans as n               | 0                    |
| 25. Signature                                                                                                          | 2                                                                                       |                            |                                                       | (Printed/Typed)<br>Morris            |                    |                                                                        | Date<br>07/16/2014   |
| Title<br>Senior Drilling Er                                                                                            | ngineer                                                                                 |                            |                                                       |                                      |                    | · · · · · ·                                                            |                      |
| Approved by (Signature)                                                                                                | /s/George Mac                                                                           | Donell                     | Name                                                  | (Printed/Typed)                      |                    | 4                                                                      | APR 2 1 20           |
| Title                                                                                                                  | FIELD M                                                                                 | ANAGER                     | Office                                                | CARIS                                | RAD F              | IFI D OFFIC                                                            | <br>F                |
| conduct operations thereo                                                                                              | s not warrant or certify that n.                                                        |                            |                                                       | able title to those rig              | hts in the sub     | ject lease which would ent                                             |                      |
| Conditions of approval, if                                                                                             |                                                                                         |                            |                                                       | VAL FOR T                            |                    |                                                                        |                      |
| States any false, fictitious                                                                                           | 1 and Title 43 U.S.C. Section<br>or fraudulent statements or                            | representations as to      | any matter w                                          | rithin its jurisdiction.             | willfully to n     | nake to any department or                                              | agency of the United |
| (Continued on page                                                                                                     | e 2) Carlsba                                                                            | d Controlled 1             | Water Ba                                              | sin                                  | (j. s.2            | *(Instru                                                               | ictions on page      |
| 0 77 FT & TTT & A                                                                                                      | CHED FOR                                                                                | 4                          | ARTESIA D                                             | 15 IKICI                             | GENER              | VAL SUBJECT 1<br>AL REQUIREMI<br>PECIAL STIPUL                         | ENTS                 |