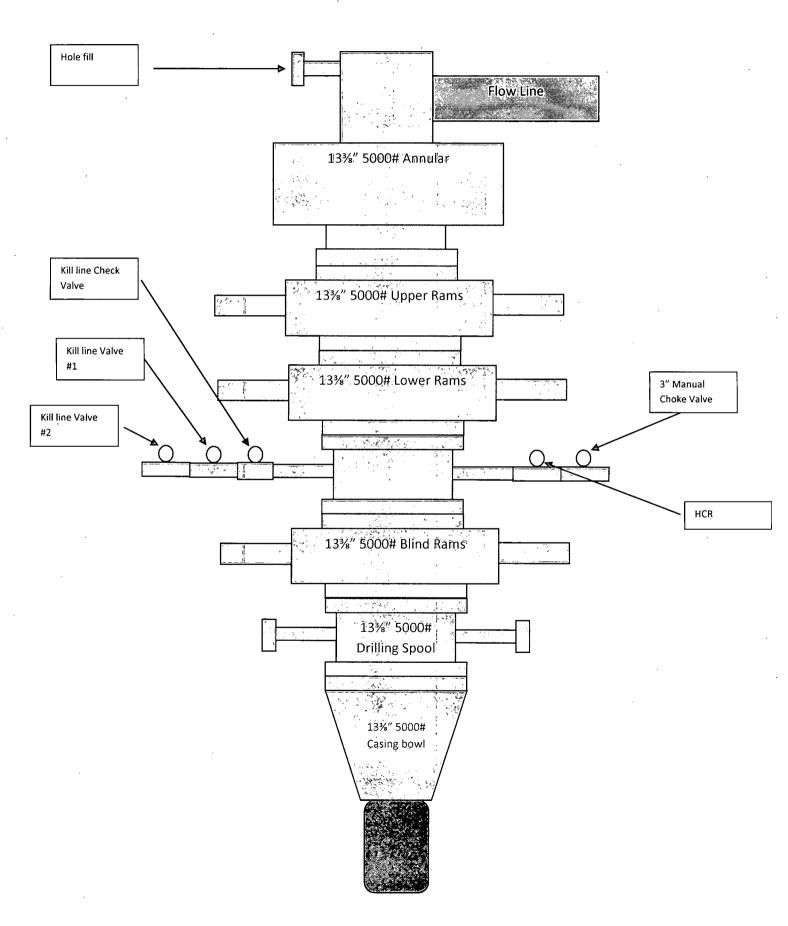

| Form 3160 - 3<br>(August 2007)                                                                                         | J.                                                                                      | ं ज्ञ्                     |                                                       | R-111-POTA                           | SH                 | FORM AP<br>OMB No. 1                                                   | 004-0137             |
|------------------------------------------------------------------------------------------------------------------------|-----------------------------------------------------------------------------------------|----------------------------|-------------------------------------------------------|--------------------------------------|--------------------|------------------------------------------------------------------------|----------------------|
| HIGH CAVEKA                                                                                                            | KS DEPARTMEI                                                                            | TED STATES<br>NT OF THE IN | NTERIOR                                               |                                      |                    | Expires July<br>5. Lease Serial No.<br>NM0556857, NM055                | <u>, 31, 2010</u>    |
|                                                                                                                        | BUREAU OF<br>PLICATION FOR F                                                            | F LAND MANA                | AGEMENT                                               | REENTER                              |                    | 6. If Indian, Allotee o                                                |                      |
| la. Type of work:                                                                                                      | DRILL                                                                                   | REENTEI                    | R AT                                                  | 5-14-1019                            |                    | 7 If Unit or CA Agreer<br>NM70992X                                     | nent, Name and No.   |
|                                                                                                                        | Oil Well Gas Well                                                                       | Other                      |                                                       | _                                    | iple Zone          | 8. Lease Name and We<br>Nash Unit Fed Com a                            |                      |
|                                                                                                                        | Murchison Oil and Gas                                                                   |                            |                                                       |                                      |                    | 9. API Well No.                                                        | 5-430                |
| 3a. Address 1100 Mir<br>Plano, T                                                                                       | a Vista Blvd<br>X 75093                                                                 |                            | <ol> <li>Bb. Phone No.</li> <li>972-931-07</li> </ol> | (include area code)<br>700           |                    | 10. Field and Pool, or Ex<br>Nash Draw Bone Sp                         |                      |
| At surface 700 FN                                                                                                      |                                                                                         | accordance with any        | State requirem                                        | ents.*)                              |                    | 11. Sec., T. R. M. or Blk<br>SHL: Sec. 18 T23S F<br>BHL:Sec. 6 T23S R3 | R30E                 |
|                                                                                                                        | direction from nearest towr                                                             | or post office*            |                                                       | <u>-</u>                             |                    | 12. County or Parish                                                   | 13. State            |
| Approximately 13 m                                                                                                     | i NE of Loving, NM                                                                      |                            |                                                       |                                      |                    | Eddy                                                                   | NM                   |
| <ol> <li>Distance from propos<br/>location to nearest<br/>property or lease line<br/>(Also to nearest drig.</li> </ol> | , ft.                                                                                   | map                        | 16. No. of a<br>1760                                  | cres in lease                        | 17. Spacir<br>320  | ng Unit dedicated to this we                                           | 11                   |
| 18. Distance from propose<br>to nearest well, drillin<br>applied for, on this lea                                      | g, completed,                                                                           | radius map                 | 19. Proposed<br>9206'TVD/                             | l Depth<br>20,228'MD                 | 20. BLM/<br>NM216: | BIA Bond No. on file<br>3                                              |                      |
| 21. Elevations (Show wi<br>GL: 3016' RKB:30                                                                            | hether DF, KDB, RT, GL,<br>D38'                                                         | etc.)                      | 22 Approxir<br>08/15/2014                             | nate date work will st<br>4          | art*               | <ul><li>23. Estimated duration</li><li>45 days</li></ul>               |                      |
|                                                                                                                        | in accordance with the requ                                                             |                            | 24. Attac                                             |                                      |                    |                                                                        |                      |
|                                                                                                                        | i registered surveyor.<br>if the location is on Natior<br>vith the appropriate Forest S |                            | ands, the                                             | Item 20 above)<br>5. Operator certif | ication            | ns unless covered by an ex<br>ormation and/or plans as n               | 0                    |
| 25. Signature                                                                                                          | 2                                                                                       |                            |                                                       | (Printed/Typed)<br>Morris            |                    |                                                                        | Date<br>07/16/2014   |
| Title<br>Senior Drilling Er                                                                                            | ngineer                                                                                 |                            |                                                       |                                      |                    | · · · · · ·                                                            |                      |
| Approved by (Signature)                                                                                                | /s/George Mac                                                                           | Donell                     | Name                                                  | (Printed/Typed)                      |                    | 4                                                                      | APR 2 1 20           |
| Title                                                                                                                  | FIELD M                                                                                 | ANAGER                     | Office                                                | CARIS                                | RAD F              | IFI D OFFIC                                                            | <br>F                |
| conduct operations thereo                                                                                              | s not warrant or certify that n.                                                        |                            |                                                       | able title to those rig              | hts in the sub     | ject lease which would ent                                             |                      |
| Conditions of approval, if                                                                                             |                                                                                         |                            |                                                       | VAL FOR T                            |                    |                                                                        |                      |
| States any false, fictitious                                                                                           | 1 and Title 43 U.S.C. Section<br>or fraudulent statements or                            | representations as to      | any matter w                                          | rithin its jurisdiction.             | willfully to n     | nake to any department or                                              | agency of the United |
| (Continued on page                                                                                                     | e 2) Carlsba                                                                            | d Controlled 1             | Water Ba                                              | sin                                  | (j. s.2            | *(Instru                                                               | ictions on page      |
| 0 77 FT & TTT & A                                                                                                      | CHED FOR                                                                                | 4                          | ARTESIA D                                             | 15 IKICI                             | GENER              | VAL SUBJECT 1<br>AL REQUIREMI<br>PECIAL STIPUL                         | ENTS                 |