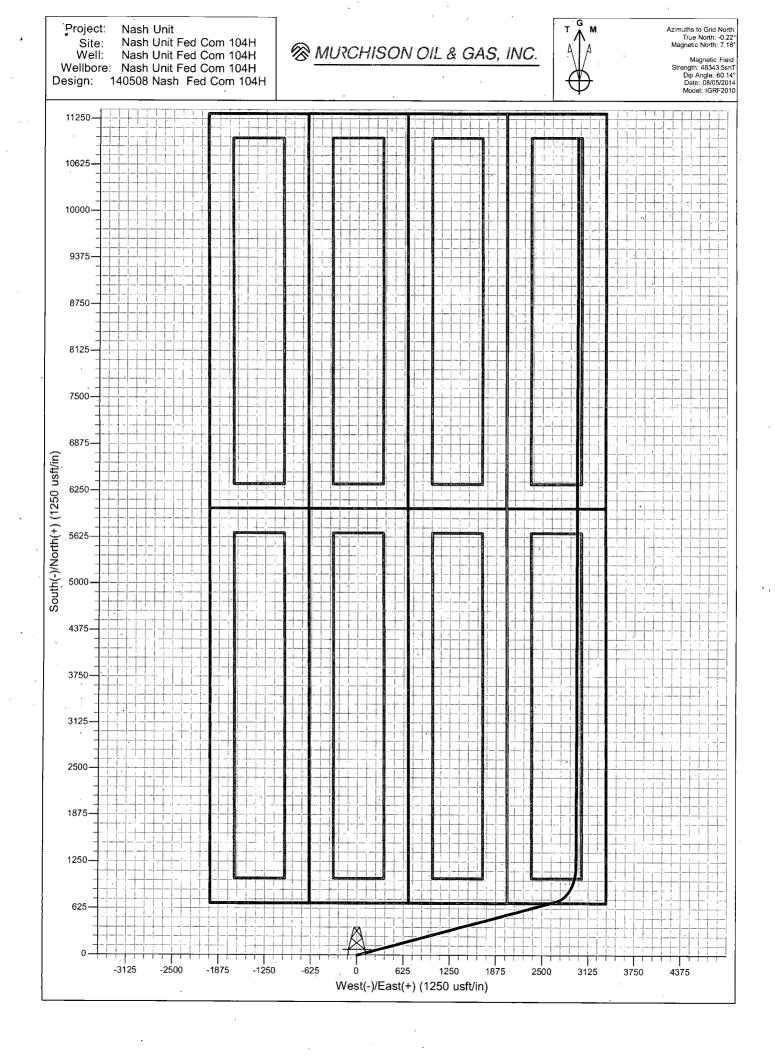

AMENDED REPORT

| ·····          |              | W                           | ELL LC      |                        |                       | REAGE DEDIC      | CATION PLA                             | AT             |             |
|----------------|--------------|-----------------------------|-------------|------------------------|-----------------------|------------------|----------------------------------------|----------------|-------------|
| 20 h           | API Sombe    | 512077                      |             | <sup>2</sup> Pool Code | 2 .                   |                  | <sup>3</sup> Pool Na                   | ime            |             |
| <u>эО-С</u>    | )D -         | 43077                       |             | 47545                  |                       | Nash Draw, D     | elaware/BS                             |                |             |
| Property       | Code         |                             |             |                        | * Property            | Name             | ······································ |                | Well Number |
| 8131           |              |                             |             |                        | NASH UNIT             | FED COM          |                                        |                | 104H        |
| OGRID          | No.          |                             |             |                        | <sup>8</sup> Operator | Name             | ······                                 |                | " Elevation |
| 15363          | 3            | MURCHISON OIL & GAS, INC.   |             |                        |                       |                  |                                        |                | 3022.0      |
|                |              |                             |             |                        | " Surface             | Location         |                                        |                |             |
| UL or lot no.  | Section      | Township                    | Range       | Lot lần                | Feet from the         | North/South line | Feet from the                          | East/West line | Counity     |
| С              | 18           | 23 8                        | 30 E        |                        | 700                   | NORTH            | 1980                                   | WEST           | EDDY        |
|                |              |                             | " Bo        | ttom Hol               | le Location I         | f Different Froi | n Surface                              |                | ········    |
| UL or lot no.  | Section      | Township                    | Range       | Lot Idn                | Feet from the         | North/South line | Feet from the                          | East/West line | County      |
| 1              | 6            | 23 \$                       | 30 E        |                        | 330                   | NORTH            | 380                                    | EAST           | EDDY        |
| Dedicated Acre | s 10 Joint o | r Infill   <sup>14</sup> Cu | nsolidation | Code <sup>15</sup> Or  | der No:               | 1                | 1                                      |                |             |
| 320.35         |              |                             |             |                        |                       |                  |                                        |                |             |