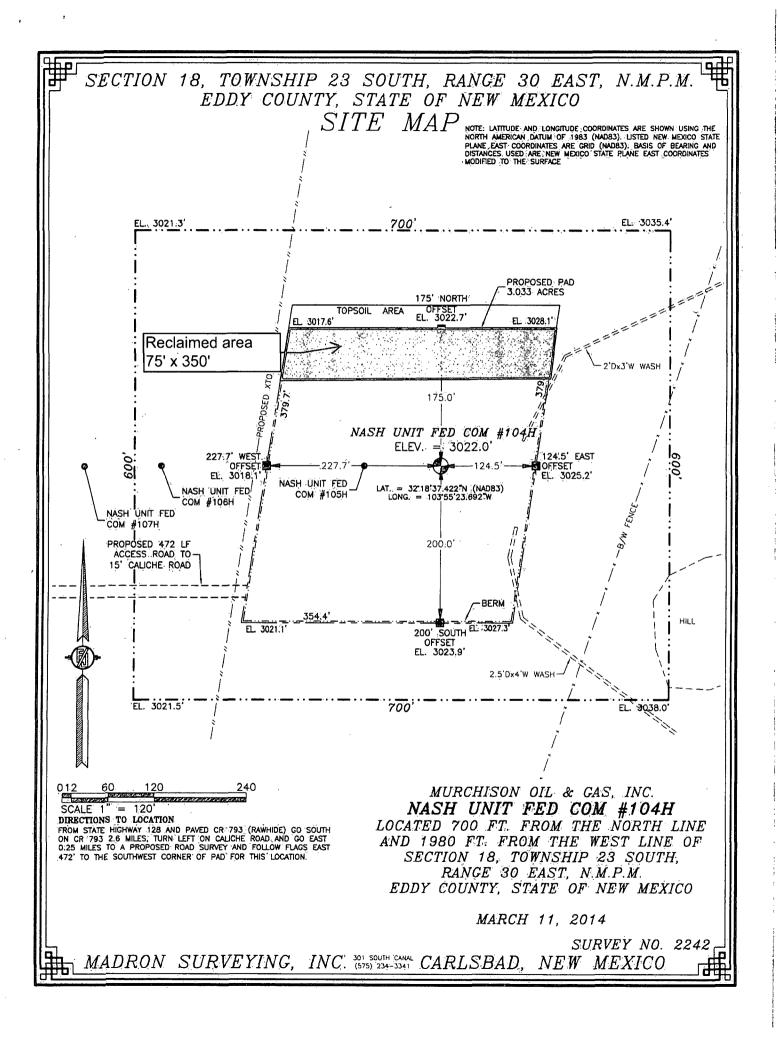

AMENDED REPORT

| ·····          |              | W                           | ELL LC      |                        |                       | REAGE DEDIC      | CATION PLA                             | AT             |             |
|----------------|--------------|-----------------------------|-------------|------------------------|-----------------------|------------------|----------------------------------------|----------------|-------------|
| 20 h           | API Sombe    | 512077                      |             | <sup>2</sup> Pool Code | 2 .                   |                  | <sup>3</sup> Pool Na                   | ime            |             |
| <u>эО-С</u>    | )D -         | 43077                       |             | 47545                  |                       | Nash Draw, D     | elaware/BS                             |                |             |
| Property       | Code         |                             |             |                        | * Property            | Name             | ······································ |                | Well Number |
| 8131           |              |                             |             |                        | NASH UNIT             | FED COM          |                                        |                | 104H        |
| OGRID          | No.          |                             |             |                        | <sup>8</sup> Operator | Name             | ······                                 |                | " Elevation |
| 15363          | 3            | MURCHISON OIL & GAS, INC.   |             |                        |                       |                  |                                        |                | 3022.0      |
|                |              |                             |             |                        | " Surface             | Location         |                                        |                |             |
| UL or lot no.  | Section      | Township                    | Range       | Lot lần                | Feet from the         | North/South line | Feet from the                          | East/West line | Counity     |
| С              | 18           | 23 8                        | 30 E        |                        | 700                   | NORTH            | 1980                                   | WEST           | EDDY        |
|                |              |                             | " Bo        | ttom Hol               | le Location I         | f Different Froi | n Surface                              |                | ········    |
| UL or lot no.  | Section      | Township                    | Range       | Lot Idn                | Feet from the         | North/South line | Feet from the                          | East/West line | County      |
| 1              | 6            | 23 \$                       | 30 E        |                        | 330                   | NORTH            | 380                                    | EAST           | EDDY        |
| Dedicated Acre | s 10 Joint o | r Infill   <sup>14</sup> Cu | nsolidation | Code <sup>15</sup> Or  | der No:               | 1                | 1                                      |                |             |
| 320.35         |              |                             |             |                        |                       |                  |                                        |                |             |