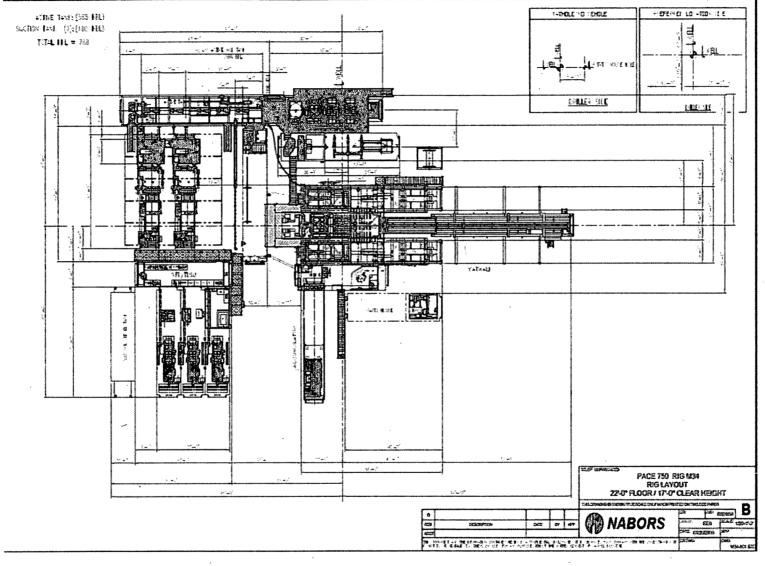

| Form 3160 - 3<br>(August 2007)                                                                                         | J.                                                                                      | ं ज्ञ्                     |                                                       | R-111-POTA                           | SH                 | FORM AP<br>OMB No. 1                                                   | 004-0137             |
|------------------------------------------------------------------------------------------------------------------------|-----------------------------------------------------------------------------------------|----------------------------|-------------------------------------------------------|--------------------------------------|--------------------|------------------------------------------------------------------------|----------------------|
| HIGH CAVEKA                                                                                                            | KS DEPARTMEI                                                                            | TED STATES<br>NT OF THE IN | NTERIOR                                               |                                      |                    | Expires July<br>5. Lease Serial No.<br>NM0556857, NM055                | <u>, 31, 2010</u>    |
|                                                                                                                        | BUREAU OF<br>PLICATION FOR F                                                            | F LAND MANA                | AGEMENT                                               | REENTER                              |                    | 6. If Indian, Allotee o                                                |                      |
| la. Type of work:                                                                                                      | DRILL                                                                                   | REENTEI                    | R AT                                                  | 5-14-1019                            |                    | 7 If Unit or CA Agreer<br>NM70992X                                     | nent, Name and No.   |
|                                                                                                                        | Oil Well Gas Well                                                                       | Other                      |                                                       | _                                    | iple Zone          | 8. Lease Name and We<br>Nash Unit Fed Com a                            |                      |
|                                                                                                                        | Murchison Oil and Gas                                                                   |                            |                                                       |                                      |                    | 9. API Well No.                                                        | 5-430                |
| 3a. Address 1100 Mir<br>Plano, T                                                                                       | a Vista Blvd<br>X 75093                                                                 |                            | <ol> <li>Bb. Phone No.</li> <li>972-931-07</li> </ol> | (include area code)<br>700           |                    | 10. Field and Pool, or Ex<br>Nash Draw Bone Sp                         |                      |
| At surface 700 FN                                                                                                      |                                                                                         | accordance with any        | State requirem                                        | ents.*)                              |                    | 11. Sec., T. R. M. or Blk<br>SHL: Sec. 18 T23S F<br>BHL:Sec. 6 T23S R3 | R30E                 |
|                                                                                                                        | direction from nearest towr                                                             | or post office*            |                                                       | <u>-</u>                             |                    | 12. County or Parish                                                   | 13. State            |
| Approximately 13 m                                                                                                     | i NE of Loving, NM                                                                      |                            |                                                       |                                      |                    | Eddy                                                                   | NM                   |
| <ol> <li>Distance from propos<br/>location to nearest<br/>property or lease line<br/>(Also to nearest drig.</li> </ol> | , ft.                                                                                   | map                        | 16. No. of a<br>1760                                  | cres in lease                        | 17. Spacir<br>320  | ng Unit dedicated to this we                                           | 11                   |
| 18. Distance from propose<br>to nearest well, drillin<br>applied for, on this lea                                      | g, completed,                                                                           | radius map                 | 19. Proposed<br>9206'TVD/                             | l Depth<br>20,228'MD                 | 20. BLM/<br>NM216: | BIA Bond No. on file<br>3                                              |                      |
| 21. Elevations (Show wi<br>GL: 3016' RKB:30                                                                            | hether DF, KDB, RT, GL,<br>D38'                                                         | etc.)                      | 22 Approxir<br>08/15/2014                             | nate date work will st<br>4          | art*               | <ul><li>23. Estimated duration</li><li>45 days</li></ul>               |                      |
|                                                                                                                        | in accordance with the requ                                                             |                            | 24. Attac                                             |                                      |                    |                                                                        |                      |
|                                                                                                                        | i registered surveyor.<br>if the location is on Natior<br>vith the appropriate Forest S |                            | ands, the                                             | Item 20 above)<br>5. Operator certif | ication            | ns unless covered by an ex<br>ormation and/or plans as n               | 0                    |
| 25. Signature                                                                                                          | 2                                                                                       |                            |                                                       | (Printed/Typed)<br>Morris            |                    |                                                                        | Date<br>07/16/2014   |
| Title<br>Senior Drilling Er                                                                                            | ngineer                                                                                 |                            |                                                       |                                      |                    | · · · · · ·                                                            |                      |
| Approved by (Signature)                                                                                                | /s/George Mac                                                                           | Donell                     | Name                                                  | (Printed/Typed)                      |                    | 4                                                                      | APR 2 1 20           |
| Title                                                                                                                  | FIELD M                                                                                 | ANAGER                     | Office                                                | CARIS                                | RAD F              | IFI D OFFIC                                                            | <br>F                |
| conduct operations thereo                                                                                              | s not warrant or certify that n.                                                        |                            |                                                       | able title to those rig              | hts in the sub     | ject lease which would ent                                             |                      |
| Conditions of approval, if                                                                                             |                                                                                         |                            |                                                       | VAL FOR T                            |                    |                                                                        |                      |
| States any false, fictitious                                                                                           | 1 and Title 43 U.S.C. Section<br>or fraudulent statements or                            | representations as to      | any matter w                                          | rithin its jurisdiction.             | willfully to n     | nake to any department or                                              | agency of the United |
| (Continued on page                                                                                                     | e 2) Carlsba                                                                            | d Controlled 1             | Water Ba                                              | sin                                  | (j. s.2            | *(Instru                                                               | ictions on page      |
| 0 77 FT & TTT & A                                                                                                      | CHED FOR                                                                                | 4                          | ARTESIA D                                             | 15 IKICI                             | GENER              | VAL SUBJECT 1<br>AL REQUIREMI<br>PECIAL STIPUL                         | ENTS                 |