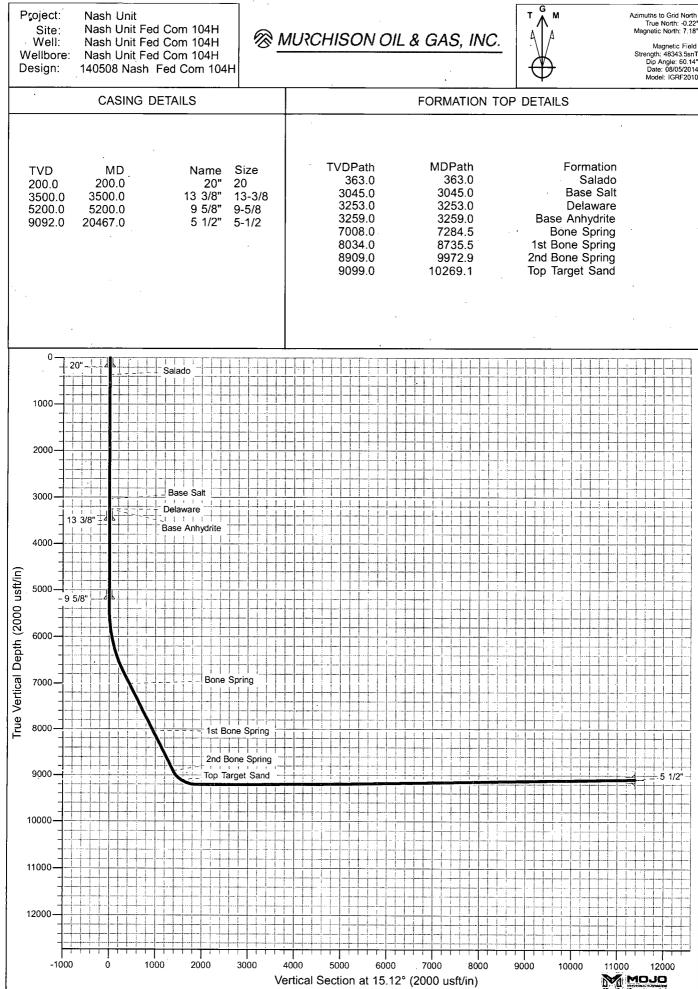

| Form 3160 - 3<br>(August 2007)                                                                                         | J.                                                                                      | ं ज्ञ्                     |                                                       | R-111-POTA                           | SH                 | FORM AP<br>OMB No. 1                                                   | 004-0137             |
|------------------------------------------------------------------------------------------------------------------------|-----------------------------------------------------------------------------------------|----------------------------|-------------------------------------------------------|--------------------------------------|--------------------|------------------------------------------------------------------------|----------------------|
| HIGH CAVEKA                                                                                                            | KS DEPARTMEI                                                                            | TED STATES<br>NT OF THE IN | NTERIOR                                               |                                      |                    | Expires July<br>5. Lease Serial No.<br>NM0556857, NM055                | <u>, 31, 2010</u>    |
|                                                                                                                        | BUREAU OF<br>PLICATION FOR F                                                            | F LAND MANA                | AGEMENT                                               | REENTER                              |                    | 6. If Indian, Allotee o                                                |                      |
| la. Type of work:                                                                                                      | DRILL                                                                                   | REENTEI                    | R AT                                                  | 5-14-1019                            |                    | 7 If Unit or CA Agreer<br>NM70992X                                     | nent, Name and No.   |
|                                                                                                                        | Oil Well Gas Well                                                                       | Other                      |                                                       | _                                    | iple Zone          | 8. Lease Name and We<br>Nash Unit Fed Com a                            |                      |
|                                                                                                                        | Murchison Oil and Gas                                                                   |                            |                                                       |                                      |                    | 9. API Well No.                                                        | 5-430                |
| 3a. Address 1100 Mir<br>Plano, T                                                                                       | a Vista Blvd<br>X 75093                                                                 |                            | <ol> <li>Bb. Phone No.</li> <li>972-931-07</li> </ol> | (include area code)<br>700           |                    | 10. Field and Pool, or Ex<br>Nash Draw Bone Sp                         |                      |
| At surface 700 FN                                                                                                      |                                                                                         | accordance with any        | State requirem                                        | ents.*)                              |                    | 11. Sec., T. R. M. or Blk<br>SHL: Sec. 18 T23S F<br>BHL:Sec. 6 T23S R3 | R30E                 |
|                                                                                                                        | direction from nearest towr                                                             | or post office*            |                                                       | <u>-</u>                             |                    | 12. County or Parish                                                   | 13. State            |
| Approximately 13 m                                                                                                     | i NE of Loving, NM                                                                      |                            |                                                       |                                      |                    | Eddy                                                                   | NM                   |
| <ol> <li>Distance from propos<br/>location to nearest<br/>property or lease line<br/>(Also to nearest drig.</li> </ol> | , ft.                                                                                   | map                        | 16. No. of a<br>1760                                  | cres in lease                        | 17. Spacir<br>320  | ng Unit dedicated to this we                                           | 11                   |
| 18. Distance from propose<br>to nearest well, drillin<br>applied for, on this lea                                      | g, completed,                                                                           | radius map                 | 19. Proposed<br>9206'TVD/                             | l Depth<br>20,228'MD                 | 20. BLM/<br>NM216: | BIA Bond No. on file<br>3                                              |                      |
| 21. Elevations (Show wi<br>GL: 3016' RKB:30                                                                            | hether DF, KDB, RT, GL,<br>D38'                                                         | etc.)                      | 22 Approxir<br>08/15/2014                             | nate date work will st<br>4          | art*               | <ul><li>23. Estimated duration</li><li>45 days</li></ul>               |                      |
|                                                                                                                        | in accordance with the requ                                                             |                            | 24. Attac                                             |                                      |                    |                                                                        |                      |
|                                                                                                                        | i registered surveyor.<br>if the location is on Natior<br>vith the appropriate Forest S |                            | ands, the                                             | Item 20 above)<br>5. Operator certif | ication            | ns unless covered by an ex<br>ormation and/or plans as n               | 0                    |
| 25. Signature                                                                                                          | 2                                                                                       |                            |                                                       | (Printed/Typed)<br>Morris            |                    |                                                                        | Date<br>07/16/2014   |
| Title<br>Senior Drilling Er                                                                                            | ngineer                                                                                 |                            |                                                       |                                      |                    | · · · · · ·                                                            |                      |
| Approved by (Signature)                                                                                                | /s/George Mac                                                                           | Donell                     | Name                                                  | (Printed/Typed)                      |                    | 4                                                                      | APR 2 1 20           |
| Title                                                                                                                  | FIELD M                                                                                 | ANAGER                     | Office                                                | CARIS                                | RAD F              | IFI D OFFIC                                                            | <br>F                |
| conduct operations thereo                                                                                              | s not warrant or certify that n.                                                        |                            |                                                       | able title to those rig              | hts in the sub     | ject lease which would ent                                             |                      |
| Conditions of approval, if                                                                                             |                                                                                         |                            |                                                       | VAL FOR T                            |                    |                                                                        |                      |
| States any false, fictitious                                                                                           | 1 and Title 43 U.S.C. Section<br>or fraudulent statements or                            | representations as to      | any matter w                                          | rithin its jurisdiction.             | willfully to n     | nake to any department or                                              | agency of the United |
| (Continued on page                                                                                                     | e 2) Carlsba                                                                            | d Controlled 1             | Water Ba                                              | sin                                  | (j. s.2            | *(Instru                                                               | ictions on page      |
| 0 77 FT & TTT & A                                                                                                      | CHED FOR                                                                                | 4                          | ARTESIA D                                             | 15 IKICI                             | GENER              | VAL SUBJECT 1<br>AL REQUIREMI<br>PECIAL STIPUL                         | ENTS                 |