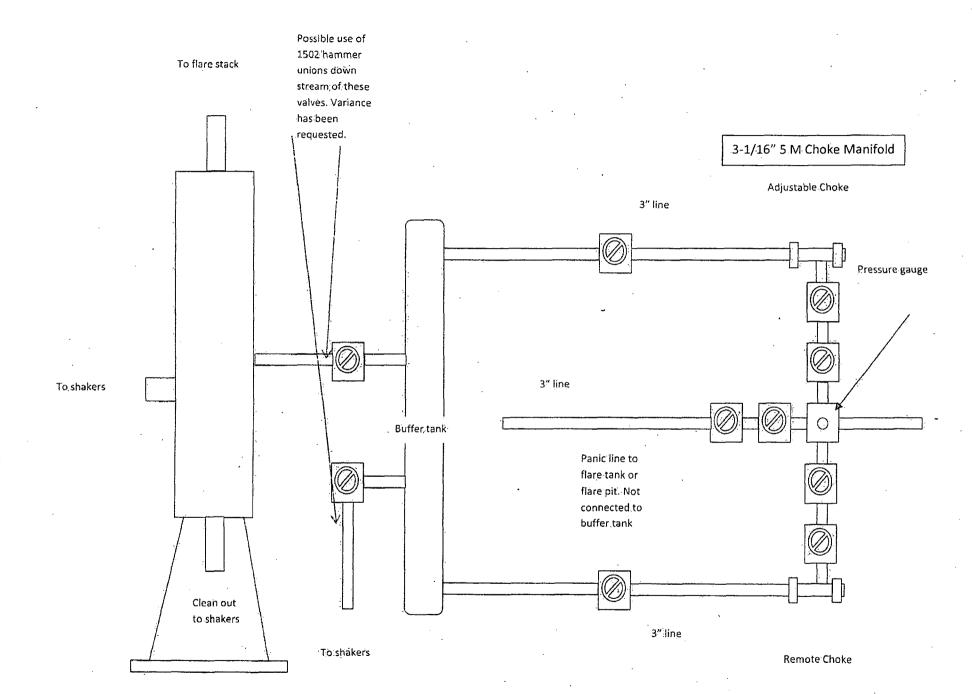

| Form 3160 - 3<br>(August 2007)                                                                                         | J.                                                                                      | ं ज्ञ्                     |                                                       | R-111-POTA                           | SH                 | FORM AP<br>OMB No. 1                                                   | 004-0137             |
|------------------------------------------------------------------------------------------------------------------------|-----------------------------------------------------------------------------------------|----------------------------|-------------------------------------------------------|--------------------------------------|--------------------|------------------------------------------------------------------------|----------------------|
| HIGH CAVEKA                                                                                                            | KS DEPARTMEI                                                                            | TED STATES<br>NT OF THE IN | NTERIOR                                               |                                      |                    | Expires July<br>5. Lease Serial No.<br>NM0556857, NM055                | <u>, 31, 2010</u>    |
|                                                                                                                        | BUREAU OF<br>PLICATION FOR F                                                            | F LAND MANA                | AGEMENT                                               | REENTER                              |                    | 6. If Indian, Allotee o                                                |                      |
| la. Type of work:                                                                                                      | DRILL                                                                                   | REENTEI                    | R AT                                                  | 5-14-1019                            |                    | 7 If Unit or CA Agreer<br>NM70992X                                     | nent, Name and No.   |
|                                                                                                                        | Oil Well Gas Well                                                                       | Other                      |                                                       | _                                    | iple Zone          | 8. Lease Name and We<br>Nash Unit Fed Com a                            |                      |
|                                                                                                                        | Murchison Oil and Gas                                                                   |                            |                                                       |                                      |                    | 9. API Well No.                                                        | 5-430                |
| 3a. Address 1100 Mir<br>Plano, T                                                                                       | a Vista Blvd<br>X 75093                                                                 |                            | <ol> <li>Bb. Phone No.</li> <li>972-931-07</li> </ol> | (include area code)<br>700           |                    | 10. Field and Pool, or Ex<br>Nash Draw Bone Sp                         |                      |
| At surface 700 FN                                                                                                      |                                                                                         | accordance with any        | State requirem                                        | ents.*)                              |                    | 11. Sec., T. R. M. or Blk<br>SHL: Sec. 18 T23S F<br>BHL:Sec. 6 T23S R3 | R30E                 |
|                                                                                                                        | direction from nearest towr                                                             | or post office*            |                                                       | <u>-</u>                             |                    | 12. County or Parish                                                   | 13. State            |
| Approximately 13 m                                                                                                     | i NE of Loving, NM                                                                      |                            |                                                       |                                      |                    | Eddy                                                                   | NM                   |
| <ol> <li>Distance from propos<br/>location to nearest<br/>property or lease line<br/>(Also to nearest drig.</li> </ol> | , ft.                                                                                   | map                        | 16. No. of a<br>1760                                  | cres in lease                        | 17. Spacir<br>320  | ng Unit dedicated to this we                                           | 11                   |
| 18. Distance from propose<br>to nearest well, drillin<br>applied for, on this lea                                      | g, completed,                                                                           | radius map                 | 19. Proposed<br>9206'TVD/                             | l Depth<br>20,228'MD                 | 20. BLM/<br>NM216: | BIA Bond No. on file<br>3                                              |                      |
| 21. Elevations (Show wi<br>GL: 3016' RKB:30                                                                            | hether DF, KDB, RT, GL,<br>D38'                                                         | etc.)                      | 22 Approxir<br>08/15/2014                             | nate date work will st<br>4          | art*               | <ul><li>23. Estimated duration</li><li>45 days</li></ul>               |                      |
|                                                                                                                        | in accordance with the requ                                                             |                            | 24. Attac                                             |                                      |                    |                                                                        |                      |
|                                                                                                                        | i registered surveyor.<br>if the location is on Natior<br>vith the appropriate Forest S |                            | ands, the                                             | Item 20 above)<br>5. Operator certif | ication            | ns unless covered by an ex<br>ormation and/or plans as n               | 0                    |
| 25. Signature                                                                                                          | 2                                                                                       |                            |                                                       | (Printed/Typed)<br>Morris            |                    |                                                                        | Date<br>07/16/2014   |
| Title<br>Senior Drilling Er                                                                                            | ngineer                                                                                 |                            |                                                       |                                      |                    | · · · · · ·                                                            |                      |
| Approved by (Signature)                                                                                                | /s/George Mac                                                                           | Donell                     | Name                                                  | (Printed/Typed)                      |                    | 4                                                                      | APR 2 1 20           |
| Title                                                                                                                  | FIELD M                                                                                 | ANAGER                     | Office                                                | CARIS                                | RAD F              | IFI D OFFIC                                                            | <br>F                |
| conduct operations thereo                                                                                              | s not warrant or certify that n.                                                        |                            |                                                       | able title to those rig              | hts in the sub     | ject lease which would ent                                             |                      |
| Conditions of approval, if                                                                                             |                                                                                         |                            |                                                       | VAL FOR T                            |                    |                                                                        |                      |
| States any false, fictitious                                                                                           | 1 and Title 43 U.S.C. Section<br>or fraudulent statements or                            | representations as to      | any matter w                                          | rithin its jurisdiction.             | willfully to n     | nake to any department or                                              | agency of the United |
| (Continued on page                                                                                                     | e 2) Carlsba                                                                            | d Controlled 1             | Water Ba                                              | sin                                  | (j. s.2            | *(Instru                                                               | ictions on page      |
| 0 77 FT & TTT & A                                                                                                      | CHED FOR                                                                                | 4                          | ARTESIA D                                             | 15 IKICI                             | GENER              | VAL SUBJECT 1<br>AL REQUIREMI<br>PECIAL STIPUL                         | ENTS                 |