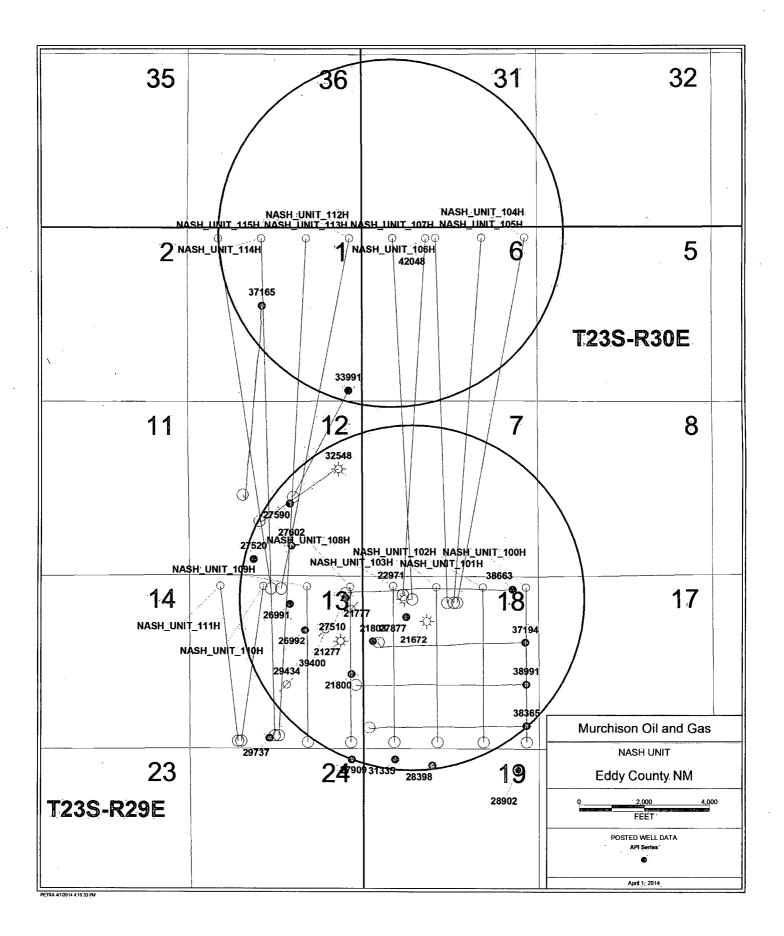

AMENDED REPORT

| ·····          |              | W                           | ELL LC      |                        |                       | REAGE DEDIC      | CATION PLA                             | AT             |             |
|----------------|--------------|-----------------------------|-------------|------------------------|-----------------------|------------------|----------------------------------------|----------------|-------------|
| 20 h           | API Sombe    | 512077                      |             | <sup>2</sup> Pool Code | 2 .                   |                  | <sup>3</sup> Pool Na                   | ime            |             |
| <u>эО-С</u>    | )D -         | 43077                       |             | 47545                  |                       | Nash Draw, D     | elaware/BS                             |                |             |
| Property       | Code         |                             |             |                        | * Property            | Name             | ······································ |                | Well Number |
| 8131           |              |                             |             |                        | NASH UNIT             | FED COM          |                                        |                | 104H        |
| OGRID          | No.          |                             |             |                        | <sup>8</sup> Operator | Name             | ······                                 |                | " Elevation |
| 15363          | 3            | MURCHISON OIL & GAS, INC.   |             |                        |                       |                  |                                        |                | 3022.0      |
|                |              |                             |             |                        | " Surface             | Location         |                                        |                |             |
| UL or lot no.  | Section      | Township                    | Range       | Lot lần                | Feet from the         | North/South line | Feet from the                          | East/West line | Counity     |
| С              | 18           | 23 8                        | 30 E        |                        | 700                   | NORTH            | 1980                                   | WEST           | EDDY        |
|                |              |                             | " Bo        | ttom Hol               | le Location I         | f Different Froi | n Surface                              |                | ········    |
| UL or lot no.  | Section      | Township                    | Range       | Lot Idn                | Feet from the         | North/South line | Feet from the                          | East/West line | County      |
| 1              | 6            | 23 \$                       | 30 E        |                        | 330                   | NORTH            | 380                                    | EAST           | EDDY        |
| Dedicated Acre | s 10 Joint o | r Infill   <sup>14</sup> Cu | nsolidation | Code <sup>15</sup> Or  | der No:               | 1                | 1                                      |                |             |
| 320.35         |              |                             |             |                        |                       |                  |                                        |                |             |