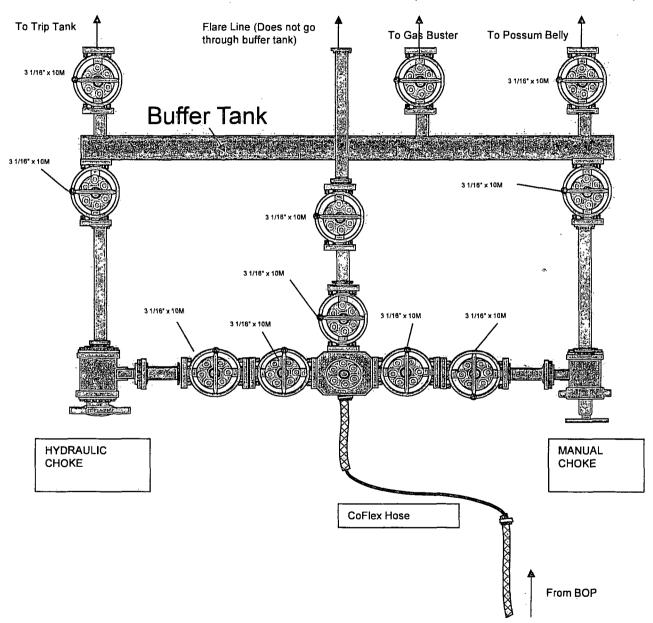

-------------|--------|---|
|                          |        |   |
| 1                        |        | 1 |

#### **Formations**

| MD TVD Formations | Lith | ology | Dip Angle Dip Di | rection, |
|-------------------|------|-------|------------------|----------|
|                   | ·    |       |                  |          |

#### Annotation

| MD tt               | TVD                 |                  |   |      |   |
|---------------------|---------------------|------------------|---|------|---|
| 9365.00<br>10490.00 | 9365.00<br>10081.20 | KOP/8° DLS<br>LP | * |      | · |
| 14475.97            | 10081.20            | PBHL             |   | <br> |   |





**CAMERON** 

Name: Jeanette Joane 1-31-13 Working Pressure: # 21073221





## FLEX3 STD CHOKE MANIFOLD (COMPREHENSIVE)



## 10M REMOTE KILL LINE SCHEMATIC











Fluid Technology

Quality Document

| QUAL<br>INSPECTION                                                                | ITY CONT    | _            | ATE            | CERT, N  | ۷°:                                               | 746          |         |
|-----------------------------------------------------------------------------------|-------------|--------------|----------------|----------|---------------------------------------------------|--------------|---------|
| PURCHASER:                                                                        | Phoenix Bea | ttie Co.     |                | P.O. Nº: | 0                                                 | 02491        |         |
| CONTITECH ORDER N°: