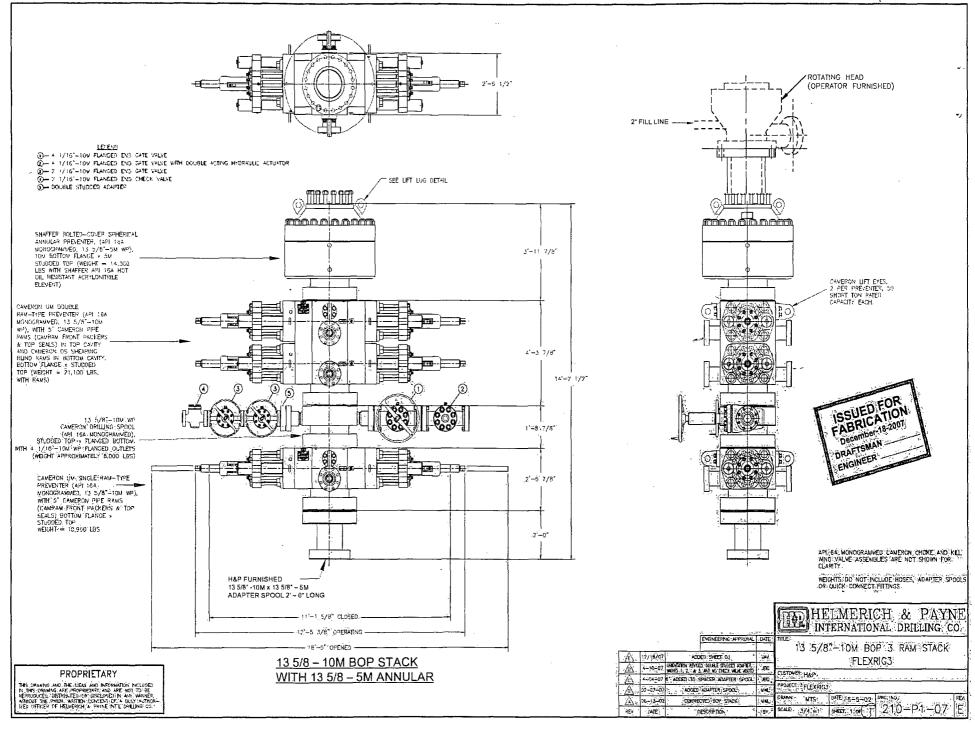

Diameter Hole Siz | e Name |   |
|--------------------------|--------|---|
|                          |        |   |
| 1                        |        | 1 |

#### **Formations**

| MD TVD Formations | Lith | ology | Dip Angle Dip Di | rection, |
|-------------------|------|-------|------------------|----------|
|                   | ·    |       |                  |          |

#### Annotation

| MD tt               | TVD                 |                  |   |      |   |
|---------------------|---------------------|------------------|---|------|---|
| 9365.00<br>10490.00 | 9365.00<br>10081.20 | KOP/8° DLS<br>LP | * |      | · |
| 14475.97            | 10081.20            | PBHL             |   | <br> |   |





**CAMERON** 

Name: Jeanette Joane 1-31-13 Working Pressure: # 21073221





## FLEX3 STD CHOKE MANIFOLD (COMPREHENSIVE)



## 10M REMOTE KILL LINE SCHEMATIC











Fluid Technology

Quality Document

| QUAL<br>INSPECTION                                                                | ITY CONT    | _            | ATE            | CERT, N  | ۷°:                                               | 746          |         |
|-----------------------------------------------------------------------------------|-------------|--------------|----------------|----------|---------------------------------------------------|--------------|---------|
| PURCHASER:                                                                        | Phoenix Bea | ttie Co.     |                | P.O. Nº: | 0                                                 | 02491        |         |
| CONTITEC