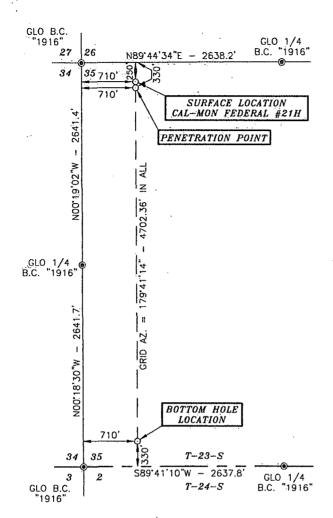

☐ AMENDED REPORT

|               |         |                                         | W                                     | ELL LUCATIO                            | N AND    | ACK           | EAGE D.        | EDICA HO         | NPLAI         |             |             |                    |
|---------------|---------|-----------------------------------------|---------------------------------------|----------------------------------------|----------|---------------|----------------|------------------|---------------|-------------|-------------|--------------------|
|               | API     | Numbe                                   | T                                     | Pool Co                                | de       |               |                |                  | Pool Name     |             |             |                    |
| 30-1          |         |                                         | 3140                                  | 33740                                  | <b>)</b> |               | . In           | gle We           | Us Bon        | e 50        | ving        |                    |
| 3148          | ny Code |                                         |                                       |                                        |          | roperty<br>ON | Name<br>FEDERA | L                |               |             |             | Vell Number<br>21H |
| OGI           | UD No.  |                                         | · · · · · · · · · · · · · · · · · · · | ······································ | O        | perator       | Name           | <del></del>      |               |             | <del></del> | Elevation          |
| 1 Cele        | 96      |                                         |                                       |                                        | OXY      | US            | A INC.         |                  |               |             | 34          | 456.2'             |
|               |         | , , , , , , , , , , , , , , , , , , , , |                                       |                                        | Surfac   | e Lo          | cation         |                  |               |             |             |                    |
| UL or lot no. | Section | To                                      | waship                                | Range                                  | L        | ot Ida        | Feet from the  | North/South line | Feet from the | East/We     | st line     | County             |
| D             | 35      | 23                                      | SOUTH                                 | 31 EAST, N.M.                          | Р.М.     | -             | 250'           | NORTH            | 710'          | WES         | T           | <i>EDDY</i>        |
| <del>.</del>  |         | · · · · · ·                             |                                       | Bottom Hole                            | Location | ı If I        | Different I    | rom Surfac       | e .           | <del></del> |             |                    |
| UL or lot no. | Section | To                                      | wnship                                | Range                                  | L        | ot Ida        | Feet from the  | North/South line | Feet from the | East/We     | st line     | County             |
| 1/            | 95      | 29                                      | SOUTH                                 | SI FACT NA                             | PW       |               | 330,           | SOUTH            | 210           | WES         | n l         | צחחע               |

## OXY USA INC.

CAL-MON FEDERAL #21H WELL PAD LOCATED AT 250' FNL & 710' FWL IN SECTION 35, TOWNSHIP 23 SOUTH, RANGE 31 EAST, N.M.P.M., EDDY COUNTY, NEW MEXICO

| Survey Date: 01/09/14   | Sheet 1 o    | f 1 Sheets    |
|-------------------------|--------------|---------------|
| W.O. Number: 140109WL-b | Drawn By: KA | Rev:          |
| Date: 01/20/14          | 140100WI h   | Scale:1"-300' |

Jan () Usul 1/22/2014
Terry J. Asel J.M. R.P.L.S. No. 15079

Asel Surveying

P.O. BOX 393 - 310 W. TAYLOR HOBBS, NEW MEXICO - 575-393-9146

UZZA – DENOTES STOCK PILE AREA – – – DENOTES PROPOSED WELL PAD – – – DENOTES PROPOSED ROAD