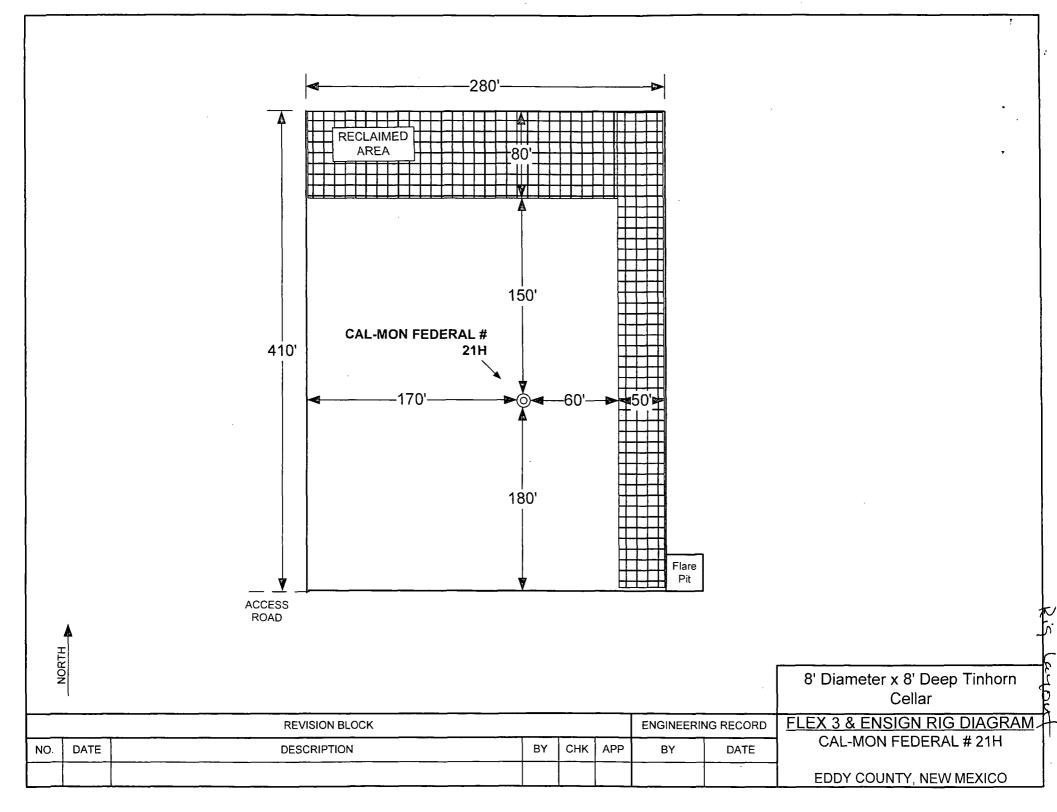

e victim(s) utilizing buddy system to fresh air as quickly as possible. (go up-wind from source or at right angle to the wind. Not down wind.)
- 3. Briefly apply chest pressure arm lift method of artificial respiration to clean the victim's lungs and to avoid inhaling any toxic gas directly from the victim's lungs.
- 4. Provide for prompt transportation to the hospital, and continue giving artificial respiration if needed.
- 5. Hospital(s) or medical facilities need to be informed, before-hand, of the possibility of H2S gas poisoning no matter how remote the possibility is.
- 6. Notify emergency room personnel that the victim(s) has been exposed to H2S gas.

Besides basic first aid, everyone on location should have a good working knowledge of artificial respiration.

Revised CM 6/27/2012





# Cal-Mon Federal #21H (EXP) CAL-MON 006 W

GALIN N FEDERAL#21H (E) CAL-MON 007

4" Flowline

EDERAL 000 Material: Composite

Size: 4"

Length: 3,000 ft

Surface/Buried: Surface

Pressure: 125 psi

Notes: Flowline will

follow lease roads

South to the Cal-Mon

#2 CTB

A LICALMON

CALMON 2 TANK CITE BATTERY



### Oxy U.S.A Inc.

### **New Mexico Staking Form**

| Date Staked:           | 12-17-13                                                          |
|------------------------|-------------------------------------------------------------------|
| Lease/Well Name:       | CALMON Fed 21 H Exp                                               |
| Legal Description:     | 710 FWL 250 FNC Sec 35 T235 R31E                                  |
| Latitude:              | 32.16'03.00" NAD 83