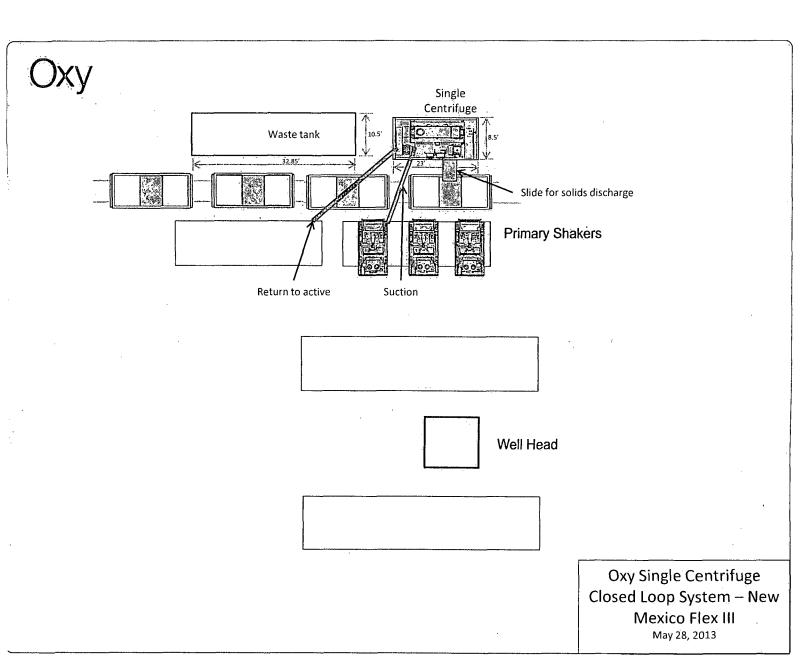

gs

3" x 10,67 m WP: 10000 psi

Supplier File Number

412638

**Date of Shipment** 

April. 2008

Customer

: Phoenix Beattie Co.

Customer P.o.

: 002491

Referenced Standards

/ Codes / Specifications: API Spec 16 C

Serial No.: 52754,52755,52776,52777,52778,52782

#### STATEMENT OF CONFORMITY

We hereby certify that the above items/equipment supplied by us are in conformity with the terms, conditions and specifications of the above Purchaser Order and that these items/equipment were fabricated inspected and tested in accordance with the referenced standards, codes and specifications and meet the relevant acceptance criteria and design requirements.

#### COUNTRY OF ORIGIN HUNGARY/EU

ontiTech Rubber Industrial Kft. Quality Control Dept.

Date: 04. April. 2008

Position: Q.C. Manager







# Permian Drilling Hydrogen Sulfide Drilling Operations Plan Cal-Mon Fed #21H

Open drill site. No homes or buildings are near the proposed location.

#### 1. Escape

Personnel shall escape upwind of wellbore in the event of an emergency gas release. Escape can take place through the lease road on the SOUTHWEST side of the location. Personnel need to move to a safe distance and block the entrance to location. If the primary route is not an option due to the wind direction, then a secondary egress route should be taken.





# Permian Drilling Hydrogen Sulfide Drilling Operations Plan New Mexico

#### **Scope**

This contingency plan establishes guidelines for the public, all company employees, and contract employees who's work activities may involve exposure to hydrogen sulfide (H2S) g