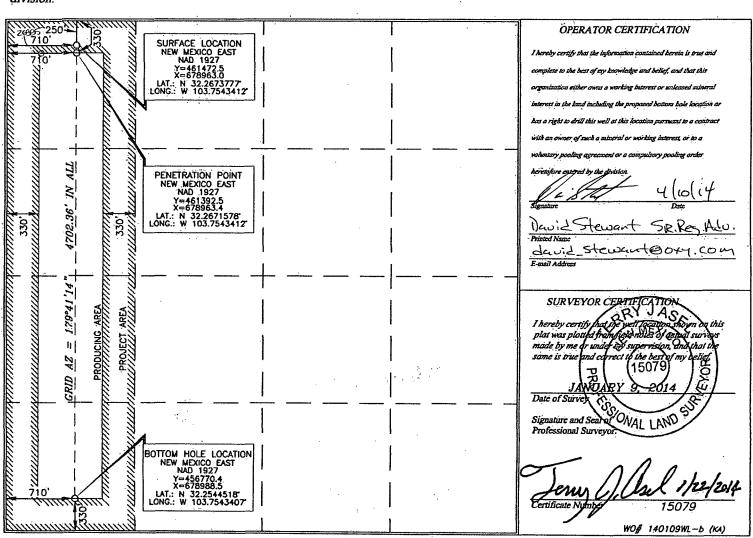

☐ AMENDED REPORT

|               |         |                                         | W                                     | ELL LUCATIO                            | N AND    | ACK           | EAGE D.        | EDICA HO         | NPLAI         |             |             |                    |
|---------------|---------|-----------------------------------------|---------------------------------------|----------------------------------------|----------|---------------|----------------|------------------|---------------|-------------|-------------|--------------------|
|               | API     | Numbe                                   | T                                     | Pool Co                                | de       |               |                |                  | Pool Name     |             |             |                    |
| 30-1          |         |                                         | 3140                                  | 33740                                  | <b>)</b> |               | . In           | gle We           | Us Bon        | e 50        | ving        |                    |
| 3148          | ny Code |                                         |                                       |                                        |          | roperty<br>ON | Name<br>FEDERA | L                |               |             |             | Vell Number<br>21H |
| OGI           | UD No.  |                                         | · · · · · · · · · · · · · · · · · · · | ······································ | O        | perator       | Name           | <del></del>      |               |             | <del></del> | Elevation          |
| 1 Cele        | 96      |                                         |                                       |                                        | OXY      | US            | A INC.         |                  |               |             | 34          | 456.2'             |
|               |         | , , , , , , , , , , , , , , , , , , , , |                                       |                                        | Surfac   | e Lo          | cation         |                  |               |             |             |                    |
| UL or lot no. | Section | To                                      | waship                                | Range                                  | L        | ot Ida        | Feet from the  | North/South line | Feet from the | East/We     | st line     | County             |
| D             | 35      | 23                                      | SOUTH                                 | 31 EAST, N.M.                          | Р.М.     | -             | 250'           | NORTH            | 710'          | WES         | T           | <i>EDDY</i>        |
| <del>.</del>  |         | · · · · · ·                             |                                       | Bottom Hole                            | Location | ı If I        | Different I    | rom Surfac       | e .           | <del></del> |             |                    |
| UL or lot no. | Section | To                                      | wnship                                | Range                                  | L        | ot Ida        | Feet from the  | North/South line | Feet from the | East/We     | st line     | County             |
| 1/            | 95      | 29                                      | SOUTH                                 | SI FACT NA                             | PW       |               | 330,           | SOUTH            | 210           | WES         | n l         | צחחע               |

#### OXY USA INC.

CAL-MON FEDERAL #21H LOCATED AT 250' FNL & 710' FWL IN SECTION 35, TOWNSHIP 23 SOUTH, RANGE 31 EAST, N.M.P.M., EDDY COUNTY, NEW MEXICO

| Survey Date: 01/09/14  | Sheet | 1    | 0  | f 1    | Sheets  |
|------------------------|-------|------|----|--------|---------|
| W.O. Number: 140109WLb | Drawn | Ву:  | KA | Rev:   |         |
| Date: 01/20/14         | 14010 | )9WL | b  | Scale: | 1"=1000 |

#### SURVEYORS CERTIFICATE

I, TERRY J. ASEL, NEW MEXICO PROFESSIONAL SURVEYOR NO. 15079, DO HEREBY CERTIFY THAT I CONDUCTED AND AM RESPONSIBLE FOR THIS SURVEY. THAT THIS SURVEY IS TRUE AND CORRECT TO THE BEST OF MY KNOWLEDGE AND BELIEF, AND MEETS THE "MINIMIUM STANDARDS FOR SURVEYING IN NEW MEXICO" AS ADOPTED BY THE NEW MEXICO STATE BOARD OF REGISTRATION FOR PROFESSIONAL ENGINEERS AND SURVEYORS.

Jem () (lal 1/22/2014 Terry J. Ase) MM. R.P.L.S. No. 15078

Asel Surveying

P.O. BOX 393 - 310 W. TAYLOR HOBBS, NEW MEXICO - 575-393-9146

LEGEND - DENOTES FOUND MONUMENT AS NOTED