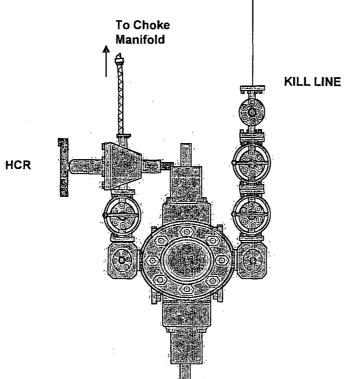

|        |   |
| 1                        |        | 1 |

#### **Formations**

| MD TVD Formations | Lith | ology | Dip Angle Dip Di | rection, |
|-------------------|------|-------|------------------|----------|
|                   | ·    |       |                  |          |

#### Annotation

| MD tt               | TVD                 |                  |   |      |   |
|---------------------|---------------------|------------------|---|------|---|
| 9365.00<br>10490.00 | 9365.00<br>10081.20 | KOP/8° DLS<br>LP | * |      | · |
| 14475.97            | 10081.20            | PBHL             |   | <br> |   |





**CAMERON** 

Name: Jeanette Joane 1-31-13 Working Pressure: # 21073221





## FLEX3 STD CHOKE MANIFOLD (COMPREHENSIVE)



## 10M REMOTE KILL LINE SCHEMATIC











Fluid Technology

Quality Document

| QUAL<br>INSPECTION                                                                | ITY CONT    | _            | ATE            | CERT, N  | ۷°:                                               | 746          |         |
|-----------------------------------------------------------------------------------|-------------|--------------|----------------|----------|---------------------------------------------------|--------------|---------|
| PURCHASER:                                                                        | Phoenix Bea | ttie Co.     |                | P.O. Nº: | 0                                                 | 02491        |         |
| CONTITECH ORDER N°:                                                               | 412638