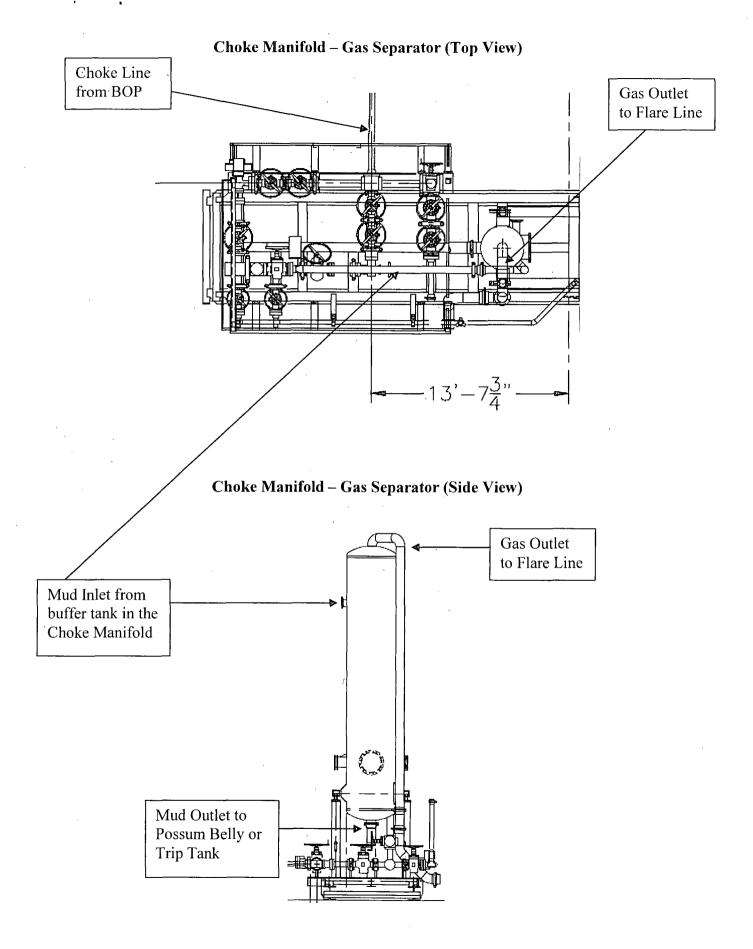

|        |   |
| 1                        |        | 1 |

#### **Formations**

| MD TVD Formations | Lith | ology | Dip Angle Dip Di | rection, |
|-------------------|------|-------|------------------|----------|
|                   | ·    |       |                  |          |

#### Annotation

| MD tt               | TVD                 |                  |   |      |   |
|---------------------|---------------------|------------------|---|------|---|
| 9365.00<br>10490.00 | 9365.00<br>10081.20 | KOP/8° DLS<br>LP | * |      | · |
| 14475.97            | 10081.20            | PBHL             |   | <br> |   |





**CAMERON** 

Name: Jeanette Joane 1-31-13 Working Pressure: # 21073221





## FLEX3 STD CHOKE MANIFOLD (COMPREHENSIVE)



## 10M REMOTE KILL LINE SCHEMATIC











Fluid Technology

Quality Document

| QUAL<br>INSPECTION                                                                | ITY CONT    | _            | ATE            | CERT, N  | ۷°:                                               | 746          |         |
|-----------------------------------------------------------------------------------|-------------|--------------|----------------|----------|---------------------------------------------------|--------------|---------|
| PURCHASER:                                                                        | Phoenix Bea | ttie Co.     |                | P.O. Nº: | 0                                                 | 02491        |         |
| CONTITECH ORDER N°:                                                               | 412638