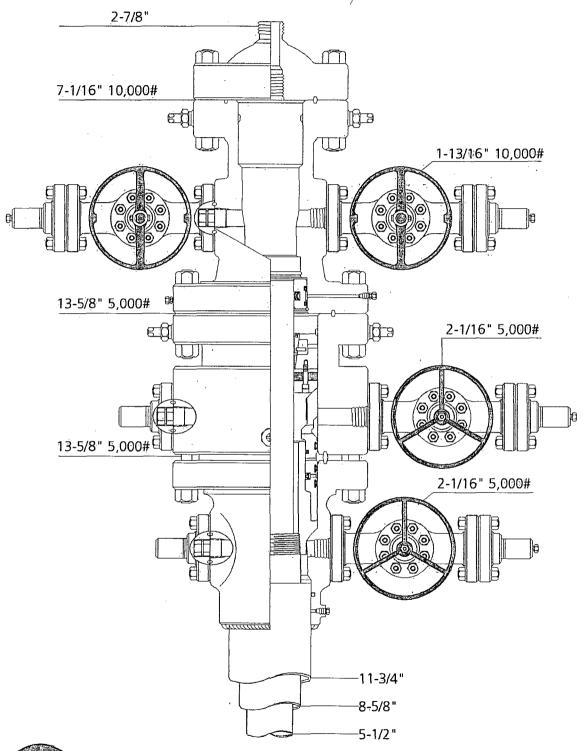

N                | 103 45 15.627 W        |

#### **Casing Points**

| MD TVD Diameter Hole Siz | e Name |   |
|--------------------------|--------|---|
|                          |        |   |
| 1                        |        | 1 |

#### **Formations**

| MD TVD Formations | Lith | ology | Dip Angle Dip Di | rection, |
|-------------------|------|-------|------------------|----------|
|                   | ·    |       |                  |          |

#### Annotation

| MD tt               | TVD                 |                  |   |      |   |
|---------------------|---------------------|------------------|---|------|---|
| 9365.00<br>10490.00 | 9365.00<br>10081.20 | KOP/8° DLS<br>LP | * |      | · |
| 14475.97            | 10081.20            | PBHL             |   | <br> |   |





**CAMERON** 

Name: Jeanette Joane 1-31-13 Working Pressure: # 21073221





## FLEX3 STD CHOKE MANIFOLD (COMPREHENSIVE)



## 10M REMOTE KILL LINE SCHEMATIC











Fluid Technology

Quality Document

| QUAL<br>INSPECTION                                                                | ITY CONT    | _            | ATE            | CERT, N  | ۷°:                                               | 746          |         |
|-----------------------------------------------------------------------------------|-------------|--------------|----------------|----------|---------------------------------------------------|--------------|---------|
| PURCHASER:                                                                        | Phoenix Bea | ttie Co.     |                | P.O. Nº: | 0