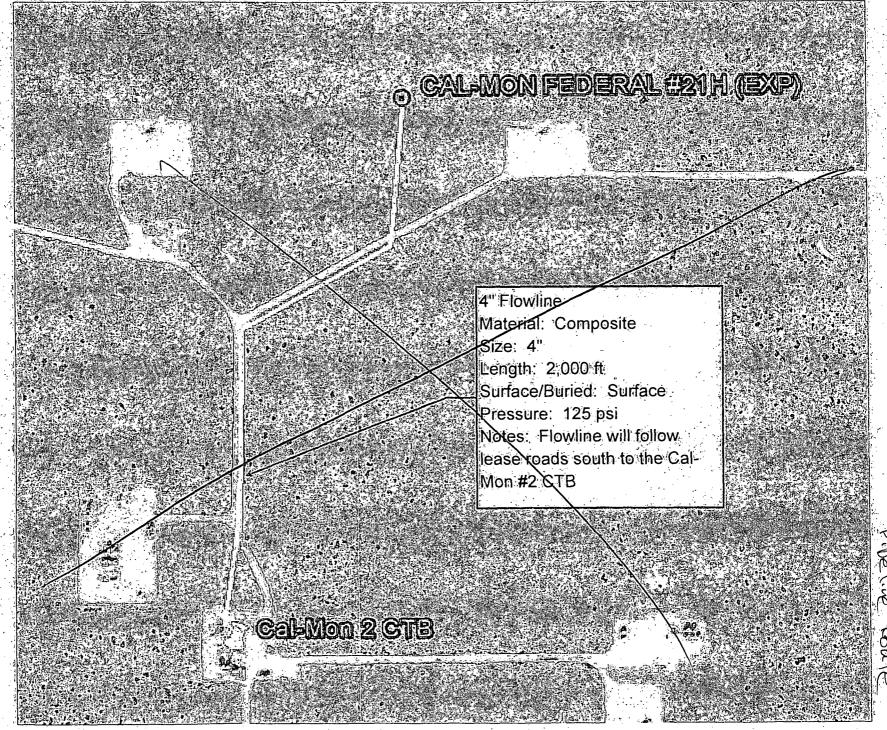

s.
- 4. Provide for prompt transportation to the hospital, and continue giving artificial respiration if needed.
- 5. Hospital(s) or medical facilities need to be informed, before-hand, of the possibility of H2S gas poisoning no matter how remote the possibility is.
- 6. Notify emergency room personnel that the victim(s) has been exposed to H2S gas.

Besides basic first aid, everyone on location should have a good working knowledge of artificial respiration.

Revised CM 6/27/2012





# Cal-Mon Federal #21H (EXP) CAL-MON 006 W

GALIN N FEDERAL#21H (E) CAL-MON 007

4" Flowline

EDERAL 000 Material: Composite

Size: 4"

Length: 3,000 ft

Surface/Buried: Surface

Pressure: 125 psi

Notes: Flowline will

follow lease roads

South to the Cal-Mon

#2 CTB

A LICALMON

CALMON 2 TANK CITE BATTERY



### Oxy U.S.A Inc.

### **New Mexico Staking Form**

| Date Staked:           | 12-17-13                                                          |
|------------------------|-------------------------------------------------------------------|
| Lease/Well Name:       | CALMON Fed 21 H Exp                                               |
| Legal Description:     | 710 FWL 250 FNC Sec 35 T235 R31E                                  |
| Latitude:              | 32.16'03.00" NAD 83                                               |
| Longitude:             | 103,45'17.37                                                      |
| Move Information:      | 1570' WesT                                                        |
| County:                | Eddy