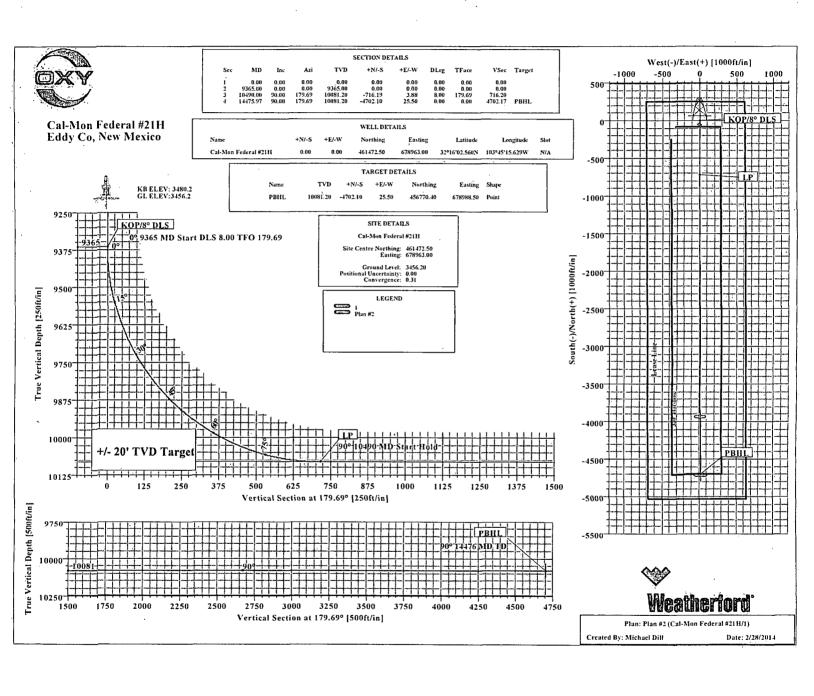

☐ AMENDED REPORT

|               |         |                                         | W                                     | ELL LUCATIO                            | N AND    | ACK           | EAGE D.        | EDICA HO         | NPLAI         |             |             |                    |
|---------------|---------|-----------------------------------------|---------------------------------------|----------------------------------------|----------|---------------|----------------|------------------|---------------|-------------|-------------|--------------------|
|               | API     | Numbe                                   | T                                     | Pool Co                                | de       |               |                |                  | Pool Name     |             |             |                    |
| 30-1          |         |                                         | 3140                                  | 33740                                  | <b>)</b> |               | . In           | gle We           | Us Bon        | e 50        | ving        |                    |
| 3148          | ny Code |                                         |                                       |                                        |          | roperty<br>ON | Name<br>FEDERA | L                |               |             |             | Vell Number<br>21H |
| OGI           | UD No.  |                                         | · · · · · · · · · · · · · · · · · · · | ······································ | O        | perator       | Name           | <del></del>      |               |             | <del></del> | Elevation          |
| 1 Cele        | 96      |                                         |                                       |                                        | OXY      | US            | A INC.         |                  |               |             | 34          | 456.2'             |
|               |         | , , , , , , , , , , , , , , , , , , , , |                                       |                                        | Surfac   | e Lo          | cation         |                  |               |             |             |                    |
| UL or lot no. | Section | To                                      | waship                                | Range                                  | L        | ot Ida        | Feet from the  | North/South line | Feet from the | East/We     | st line     | County             |
| D             | 35      | 23                                      | SOUTH                                 | 31 EAST, N.M.                          | Р.М.     | -             | 250'           | NORTH            | 710'          | WES         | T           | <i>EDDY</i>        |
| <del>.</del>  |         | · · · · · ·                             |                                       | Bottom Hole                            | Location | ı If I        | Different I    | rom Surfac       | e .           | <del></del> |             |                    |
| UL or lot no. | Section | To                                      | wnship                                | Range                                  | L        | ot Ida        | Feet from the  | North/South line | Feet from the | East/We     | st line     | County             |
| 1/            | 95      | 29                                      | SOUTH                                 | SI FACT NA                             | PW       |               | 330,           | SOUTH            | 210           | WES         | n l         | צחחע               |

## SECTION 35, TOWNSHIP 23 SOUTH, RANGE 31 EAST, N.M.P.M., EDDY COUNTY NEW MEXICO

DIRECTIONS:
BEGINNING AT THE INTERSECTION OF
HWY. #128 AND COUNTY ROAD #798
(RED ROAD), GO NORTHWEST ON HWY.
#128 FOR O.8 MILES, TURN RIGHT ON
CALICHE ROAD AND GO NORTH FOR 0.4
MILES, TURN LEFT AND GO WEST FOR
0.3 MILES, TURN RIGHT AND GO NORTH
FOR 37.0 FEET, TURN RIGHT ON
PROPOSED ROAD AND GO EAST FOR
47.0 FEET TO LOCATION.

DIRECTIONS BEGINNING AT THE INTERSECTION OF HWY. #128 AND COUNTY ROAD #798 (RED ROAD), GO NORTHWEST ON HWY. #128 FOR 0.8 MILES, TURN RIGHT ON CALICHE ROAD AND GO NORTH FOR 0.4 MILES, TURN LEFT AND GO WEST FOR 0.3 MILES, TURN RIGHT AND GO NORTH FOR 37.0 FEET, TURN RIGHT ON PROPOSED ROAD AND GO EAST FOR 47.0 FEET TO LOCATION.