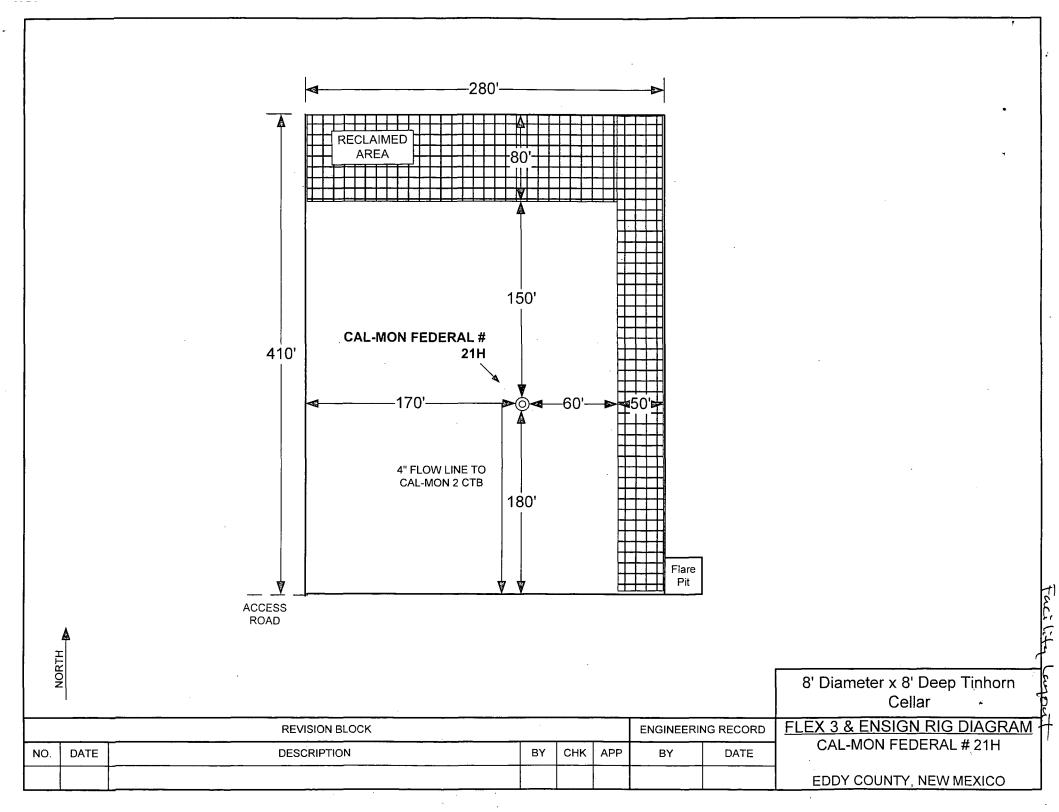

victim(s) utilizing buddy system to fresh air as quickly as possible. (go up-wind from source or at right angle to the wind. Not down wind.)
- 3. Briefly apply chest pressure arm lift method of artificial respiration to clean the victim's lungs and to avoid inhaling any toxic gas directly from the victim's lungs.
- 4. Provide for prompt transportation to the hospital, and continue giving artificial respiration if needed.
- 5. Hospital(s) or medical facilities need to be informed, before-hand, of the possibility of H2S gas poisoning no matter how remote the possibility is.
- 6. Notify emergency room personnel that the victim(s) has been exposed to H2S gas.

Besides basic first aid, everyone on location should have a good working knowledge of artificial respiration.

Revised CM 6/27/2012





# Cal-Mon Federal #21H (EXP) CAL-MON 006 W

GALIN N FEDERAL#21H (E) CAL-MON 007

4" Flowline

EDERAL 000 Material: Composite

Size: 4"

Length: 3,000 ft

Surface/Buried: Surface

Pressure: 125 psi

Notes: Flowline will

follow lease roads

South to the Cal-Mon

#2 CTB

A LICALMON

CALMON 2 TANK CITE BATTERY



### Oxy U.S.A Inc.

### **New Mexico Staking Form**

| Date Staked:           | 12-17-13                                                          |
|------------------------|-------------------------------------------------------------------|
| Lease/Well Name:       | CALMON Fed 21 H Exp                                               |
| Legal Description:     | 710 FWL 250 FNC Sec 35 T235 R31E                                  |
| Latitude:              | 32.16'03.00" NAD 83