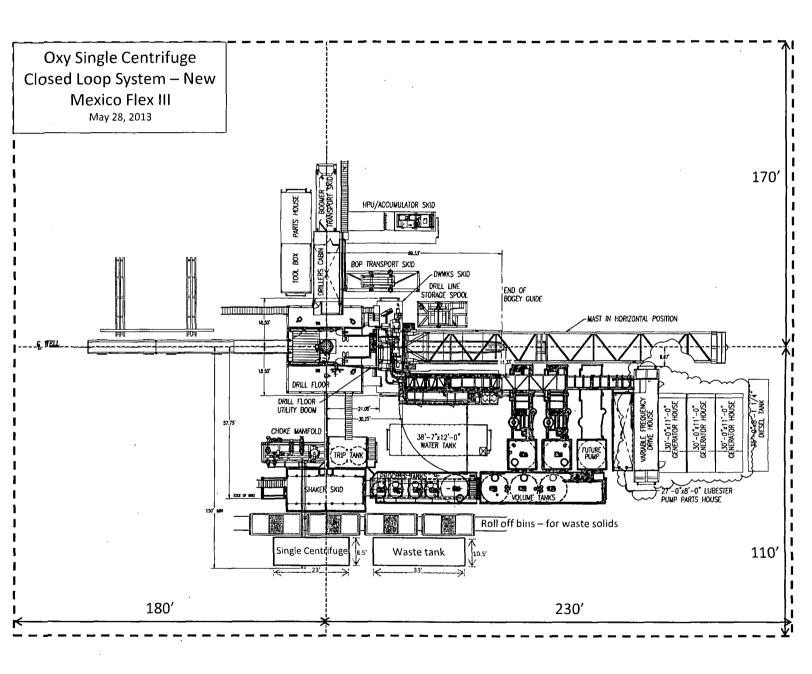

ings

3" x 10,67 m WP: 10000 psi

Supplier File Number

412638

**Date of Shipment** 

April. 2008

Customer

: Phoenix Beattie Co.

Customer P.o.

: 002491

Referenced Standards

/ Codes / Specifications: API Spec 16 C

Serial No.: 52754,52755,52776,52777,52778,52782

#### STATEMENT OF CONFORMITY

We hereby certify that the above items/equipment supplied by us are in conformity with the terms, conditions and specifications of the above Purchaser Order and that these items/equipment were fabricated inspected and tested in accordance with the referenced standards, codes and specifications and meet the relevant acceptance criteria and design requirements.

#### COUNTRY OF ORIGIN HUNGARY/EU

ontiTech Rubber Industrial Kft. Quality Control Dept.

Date: 04. April. 2008

Position: Q.C. Manager







# Permian Drilling Hydrogen Sulfide Drilling Operations Plan Cal-Mon Fed #21H

Open drill site. No homes or buildings are near the proposed location.

#### 1. Escape

Personnel shall escape upwind of wellbore in the event of an emergency gas release. Escape can take place through the lease road on the SOUTHWEST side of the location. Personnel need to move to a safe distance and block the entrance to location. If the primary route is not an option due to the wind direction, then a secondary egress route should be taken.





# Permian Drilling Hydrogen Sulfide Drilling Operations Plan New Mexico

#### **Scope**

This contingency plan establishes guidelines for the public, all company employees, and contract employees who's work activities may involve exposure to hydrogen sulfide (H2S)