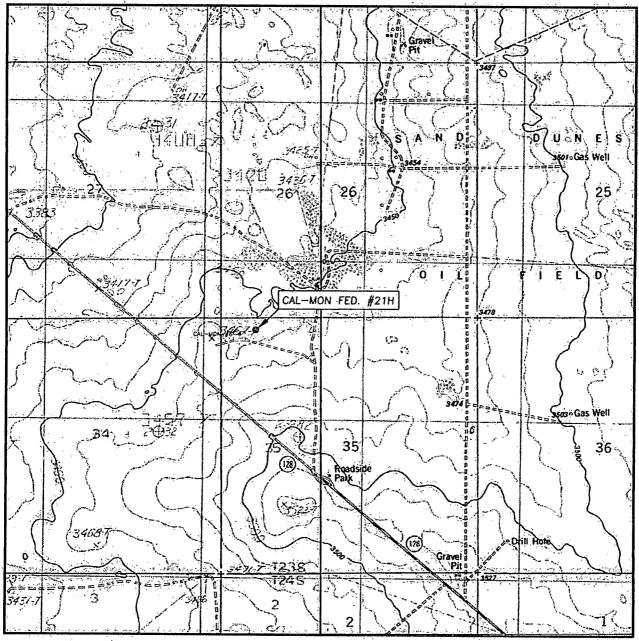

## LOCATION VERIFICATION MAP

SCALE: 1" = 2000'

LOS MEDANOS, N.M.

CONTOUR INTERVAL: 10'

SEC. 35 TWP. 23-S RGE. 31-E

SURVEY N.M.P.M.

COUNTY EDDY

DESCRIPTION 250' FNL & 710' FWL

ELEVATION 3456.2'

OPERATOR OXY USA INC.

LEASE CAL-MON FEDERAL #21H

U.S.G.S. TOPOGRAPHIC MAP

Asel Surveying

P.O. BOX 393 - 310 W. TAYLOR
HOBBS, NEW MEXICO - 575-393-9146