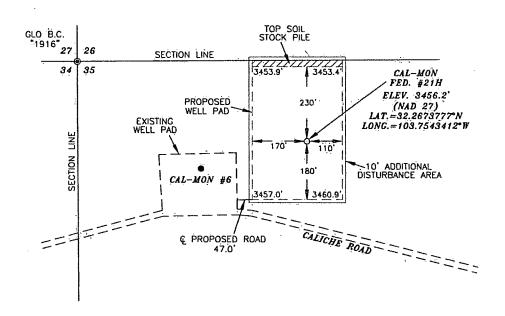

## SECTION 35, TOWNSHIP 23 SOUTH, RANGE 31 EAST, N.M.P.M., EDDY COUNTY NEW MEXICO

DIRECTIONS:
BEGINNING AT THE INTERSECTION OF
HWY. #128 AND COUNTY ROAD #798
(RED ROAD), GO NORTHWEST ON HWY.
#128 FOR O.8 MILES, TURN RIGHT ON
CALICHE ROAD AND GO NORTH FOR 0.4
MILES, TURN LEFT AND GO WEST FOR
0.3 MILES, TURN RIGHT AND GO NORTH
FOR 37.0 FEET, TURN RIGHT ON
PROPOSED ROAD AND GO EAST FOR
47.0 FEET TO LOCATION.

DIRECTIONS BEGINNING AT THE INTERSECTION OF HWY. #128 AND COUNTY ROAD #798 (RED ROAD), GO NORTHWEST ON HWY. #128 FOR 0.8 MILES, TURN RIGHT ON CALICHE ROAD AND GO NORTH FOR 0.4 MILES, TURN LEFT AND GO WEST FOR 0.3 MILES, TURN RIGHT AND GO NORTH FOR 37.0 FEET, TURN RIGHT ON PROPOSED ROAD AND GO EAST FOR 47.0 FEET TO LOCATION.