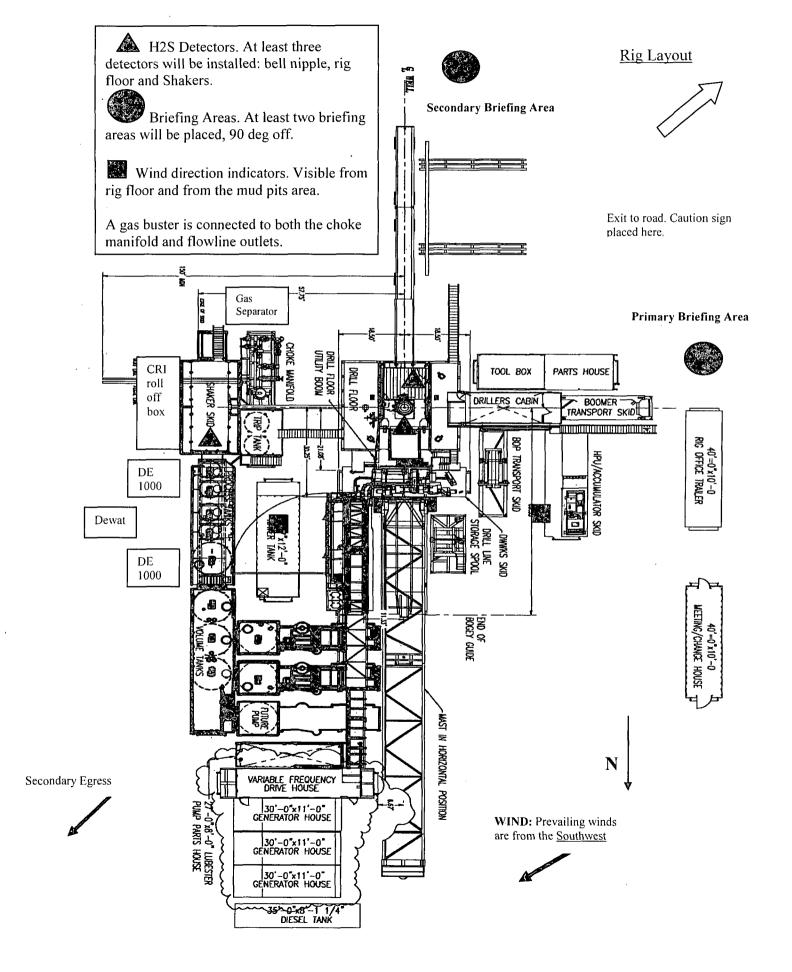

rdance with the referenced standards, codes and specifications and meet the relevant acceptance criteria and design requirements.

#### COUNTRY OF ORIGIN HUNGARY/EU

ontiTech Rubber Industrial Kft. Quality Control Dept.

Date: 04. April. 2008

Position: Q.C. Manager







# Permian Drilling Hydrogen Sulfide Drilling Operations Plan Cal-Mon Fed #21H

Open drill site. No homes or buildings are near the proposed location.

#### 1. Escape

Personnel shall escape upwind of wellbore in the event of an emergency gas release. Escape can take place through the lease road on the SOUTHWEST side of the location. Personnel need to move to a safe distance and block the entrance to location. If the primary route is not an option due to the wind direction, then a secondary egress route should be taken.





# Permian Drilling Hydrogen Sulfide Drilling Operations Plan New Mexico

#### **Scope**

This contingency plan establishes guidelines for the public, all company employees, and contract employees who's work activities may involve exposure to hydrogen sulfide (H2S) gas.

While drilling this well, it is possible to encounter H2S bearing formations. At all times, the first barrier to control H2S emissions will be the drilling fluid, which will have a density high enough to control influx.

#### **Objective**

- 1. Provide an immediate and predetermined response plan to any condition when H2S is detected. All H2S detections in excess of 10 parts per million (ppm) concentration are considered an Emergency.
- 2. Prevent any and all accidents, and prevent the uncontrolled release of hydrogen