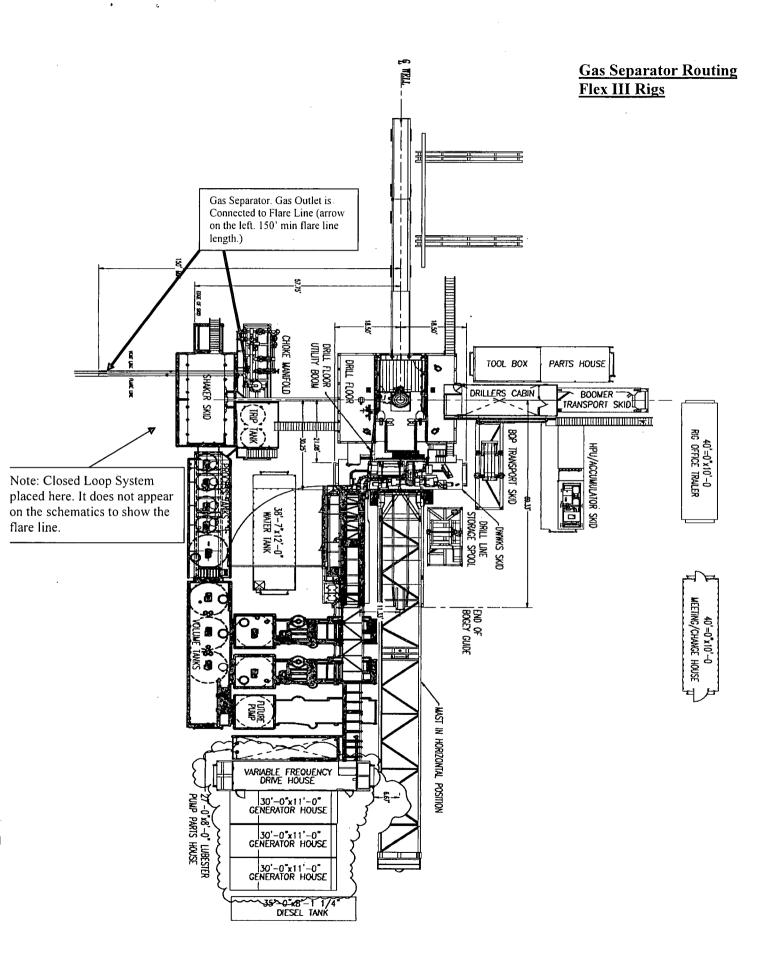

|        |   |
| 1                        |        | 1 |

#### **Formations**

| MD TVD Formations | Lith | ology | Dip Angle Dip Di | rection, |
|-------------------|------|-------|------------------|----------|
|                   | ·    |       |                  |          |

#### Annotation

| MD tt               | TVD                 |                  |   |      |   |
|---------------------|---------------------|------------------|---|------|---|
| 9365.00<br>10490.00 | 9365.00<br>10081.20 | KOP/8° DLS<br>LP | * |      | · |
| 14475.97            | 10081.20            | PBHL             |   | <br> |   |





**CAMERON** 

Name: Jeanette Joane 1-31-13 Working Pressure: # 21073221





## FLEX3 STD CHOKE MANIFOLD (COMPREHENSIVE)



## 10M REMOTE KILL LINE SCHEMATIC











Fluid Technology

Quality Document

| QUAL<br>INSPECTION                                                                | ITY CONT    | _            | ATE            | CERT, N  | ۷°:                                               | 746          |         |
|-----------------------------------------------------------------------------------|-------------|--------------|----------------|----------|---------------------------------------------------|--------------|---------|
| PURCHASER:                                                                        | Phoenix Bea | ttie Co.     |                | P.O. Nº: | 0                                                 | 02491        |         |
| CONTITECH ORDER N°:                                                               | 412638      |