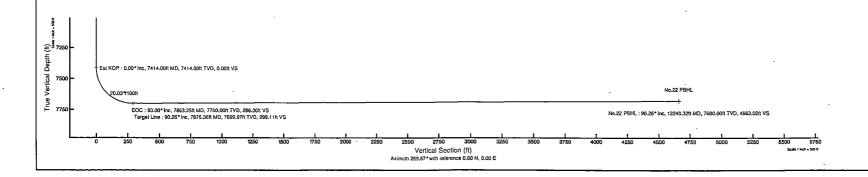

1. Location:

SHL 1980 FNL & 330 FEL

BHL 2310 FNL & 330 FWL

2. Elevation Above Sea Level: 3,237' GR

3. Geologic Name of Surface Formation: Quaternary Alluvium Deposits

4. Drilling Tools and Associated Equipment: Conventional rotary drilling rig using fluid as a circulating medium for solids removal

**5. Proposed Drilling Depth:** 12,240 MD 7,680 TVD Pilot Hole TD: N/A

6. Estimated Tops of Geological Markers:

| Formation      | Est Top | Bearing |
|----------------|---------|---------|
| Rustler        | 160     | N/A .   |
| Salt           | 300     | N/V     |
| Tansill        | 820     | N/A -   |
| Capitan        | 1410    | N/A     |
| Delaware Sands | 2950    | N/A     |
| Bone Spring    | 5500    | N/A     |
| Avalon Shale   | 5900    | N/A     |
| 1st BSS        | 6630    | N/A .   |
| 2nd BSS        | 7480    | N/A     |