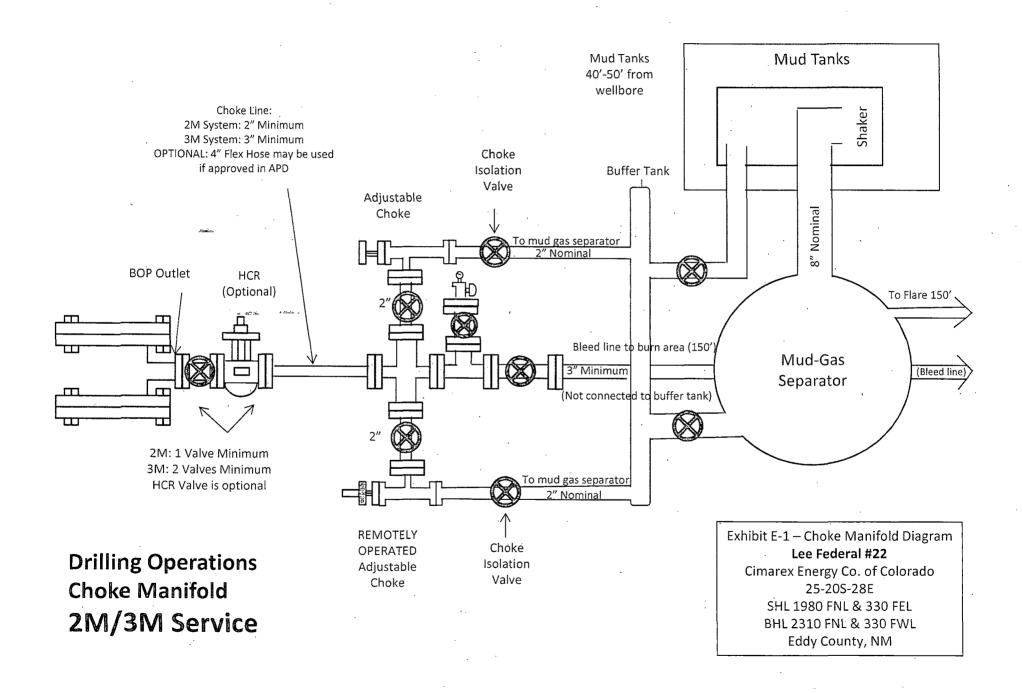

MAY 18 2015

FORM APPROVED

| (March 2012)                                                                                           |                                                  |                              |                                  | OMB No. 10<br>Expires Octob                | 104-0137<br>er 31, 2014 |
|--------------------------------------------------------------------------------------------------------|--------------------------------------------------|------------------------------|----------------------------------|--------------------------------------------|-------------------------|
| DEPARTMEN'                                                                                             | ED STATES<br>T OF THE INTERIOR<br>AND MANAGEMENT | REC                          | EIVED                            | 5. Lease Serial No.<br>SHL\BHL: NMNM0171   | )3                      |
| APPLICATION FOR PER                                                                                    | RMIT TO DRILL OR REI                             | ENTER                        |                                  | 6. If Indian, Allotee or Tr                | ibe Name                |
| ia. Type of Work DRILL                                                                                 | REENTER                                          |                              |                                  | 7. If Unit or CA Agreeme                   | ent, Name and No.       |
| lb. Type of Well Gas Well                                                                              | Other                                            | Single Zone                  | Multiple Zone                    | 8. Lease Name and Well<br>Lee Federal #22H | No.                     |
| 2. Name of Operator Cimarex-Energy Co.                                                                 |                                                  |                              |                                  | 9. API Well No.                            | 5-43/4                  |
| 3a. Address                                                                                            | 3b. Phone No. (inclu                             | ıde area code)               |                                  | 10. Field and Pool, or Ex                  | ploratory               |
| 600 N. Marienfield St. Ste. 600 Midland Tx 7907                                                        | 432-571-7800                                     |                              |                                  | Avalon, Bone Spring                        |                         |
| 4. Location of Well (Report location clearly and in accordance                                         | nce with any State requirements.*                | 9                            |                                  | 11. Sec,. T. R. M. or Blk.                 | and Survey and Area     |
| At Surface 1980 FNL & 330 FEL                                                                          |                                                  |                              |                                  |                                            |                         |
| At proposed prod. Zone 2310 FNL & 330 FWI                                                              |                                                  | Bone Spring                  |                                  | 25, 20S, 28E                               | <u> </u>                |
| 14. Distance in miles and direction from nearest town or post                                          | office*                                          |                              |                                  | 12. County or Parish                       | 13. State               |
| Carlsbad NM is located +-11 miles to the southwest of                                                  | flocation                                        |                              |                                  | Eddy                                       | NM                      |
| 15. Distance from proposed* location to                                                                | 16. No of acres in lease                         |                              | 17. Spacing Unit dedicated to    | this well                                  |                         |
| nearest property or lease line, ft. (Also to<br>nearest drig, unit line if any)                        | NMNM017103=560.00 acre                           | :S                           | 160.00                           |                                            |                         |
| 330                                                                                                    |                                                  |                              |                                  | .00.00                                     |                         |
|                                                                                                        |                                                  |                              |                                  |                                            |                         |
| 18. Distance from proposed* location to                                                                | 19. Proposed Depth                               | <del>-</del>                 | 20. BLM/BIA Bond No. on F        | ile                                        |                         |
| nearest well, drilling, completed,                                                                     | Pilot Hole TD: N/A                               |                              | •                                | v                                          |                         |
| Lee Federal<br>#23H well                                                                               | 12,240 MD 7,680                                  | TVD                          | NM2575 & NMB000                  | 835                                        | •                       |
| 21. Elevations (Show whether DF, KDB, RT, GL, etc.)                                                    | 22. Approximate date work will s                 | start* '                     | 23. Estimated duration           |                                            |                         |
| · 3237 GR                                                                                              | 3/31/14                                          |                              | 35 d                             | ays                                        | ·                       |
|                                                                                                        | 24. Att                                          | tachments                    |                                  |                                            |                         |
| The following, completed in accordance with the requirements                                           | of Onshore Oil and Gas Order No                  | . I, shall be attac          | hed to this form:                |                                            |                         |
| Well plat certified by a registered surveyor                                                           |                                                  | 4. Bond to co                | ver the operations unless covere | ed by an existing bond on file             | (see Item 20 above).    |
| <ol> <li>A Drilling Plan</li> <li>A Surface Use Plan (if the location is on National Forest</li> </ol> | Sustain Landa, the                               | <ol><li>Operator C</li></ol> | ertification                     |                                            |                         |
| SUPO shall be filed with the appropriate Forest Service                                                |                                                  | •                            | site specific information and/or | plans as may be required by                | the authorized officer. |
|                                                                                                        |                                                  | <del></del>                  | · <del></del>                    |                                            |                         |
| 25. Signature                                                                                          | Name (Printed                                    | Brad Ca                      | i                                | 1/31/1                                     | 1                       |
| Title Regulatory Compliance                                                                            |                                                  |                              |                                  | ·                                          |                         |
| 131 31 E1 118.1 3                                                                                      | Name (Printed                                    | /Typed)                      | I                                | Date                                       |                         |
| Title FIFLD NAN                                                                                        | Office C                                         | VDI CE                       | AD EIEI D O                      | ELDE MAY                                   | 1 2 2015                |
| Application approval does not warrant bacehift that the application approval, if any, are attached.    |                                                  |                              | AD HELDOW<br>R TWO YEARS         | title the applicant to                     |                         |
|                                                                                                        | MITTO                                            | , , , , _ , , , , , , ,      | I I V V O I ILLI II I I O        |                                            |                         |