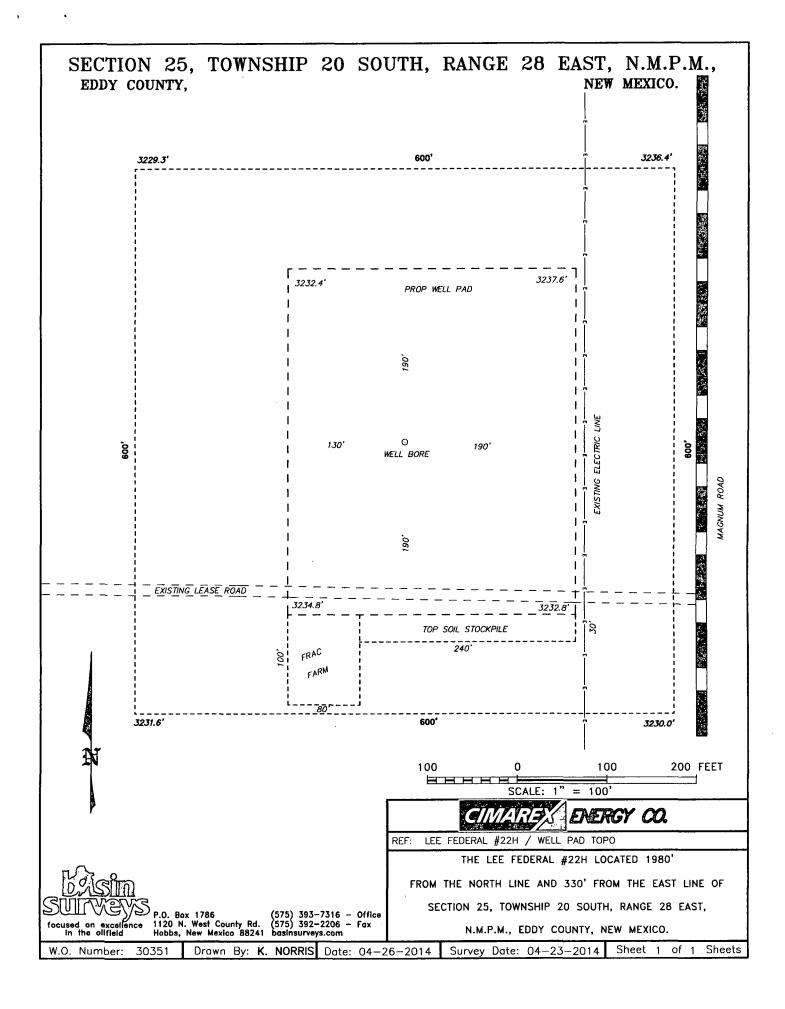

NO ALLOWABLE WILL BE ASSIGNED TO THIS COMPLETION UNTIL ALL INTERESTS HAVE BEEN CONSOLIDATED OR A NON-STANDARD UNIT HAS BEEN APPROVED BY THE DIVISION

LEE FEDERAL #22 Located 1980' FNL and 330' FEL Section 25, Township 20 South, Range 28 East, N.M.P.M., Eddy County, New Mexico.

CARLSBAD, NM IS ±11MILES TO THE SOUTHWEST OF LOCATION.

200 200 400 FEET SCALE: 1" = 200'

energy co.

LEE FEDERAL #22H / WELL PAD TOPO

THE LEE FEDERAL #22H LOCATED 1980'

FROM THE NORTH LINE AND 330' FROM THE EAST LINE OF SECTION 25, TOWNSHIP 20 SOUTH, RANGE 28 EAST,

N.M.P.M., EDDY COUNTY, NEW MEXICO.

30351 W.O. Number: Drawn By: K. NORRIS Date: 04-26-2014 Survey Date: 04-23-2014 Sheet 1 of 1 Sheets