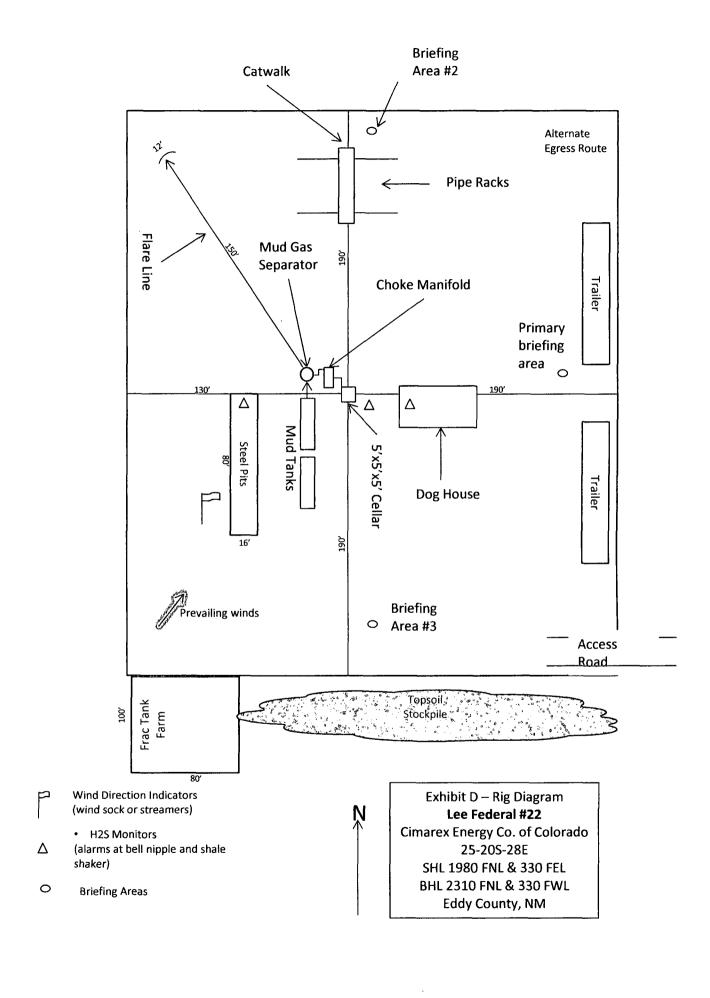

| <del></del>                                      | <del></del>   |    |  |  |  |
|                           |                           |                                                  | •             | '  |  |  |  |
| Approved:                 |                           | <del>-                                    </del> | Date:         |    |  |  |  |
| -hhiosea:                 | A . 1                     |                                                  | V             | _  |  |  |  |
|                           | Land Street               |                                                  | 3/8/2011      | l. |  |  |  |

Exhibit F – Co-Flex Hose

Lee Federal #22

Cimarex Energy Co. of Colorado 25-20S-28E SHL 1980 FNL & 330 FEL BHL 2310 FNL & 330 FWL Eddy County, NM





### Hydrogen Sulfide Drilling Operations Plan

### Lee Federal #22H

Cimarex Energy Co. UL: H, Sec. 25, 20S, 28E. Eddy Co., NM

### 1 All Company and Contract personnel admitted on location must be trained by a qualified H2S safety instructor to the following:

- A. Characteristics of H₂S
- B. Physical effects and hazards
- C. Principal and operation of H2S detectors, warning system and briefing areas.
- D. Evacuation procedure, routes and first aid.
- E. Proper use of safety equipment & life support systems
- F. Essential personnel meeting Medical Evaluation criteria will receive additional training on the proper use of 30 minute pressure demand air packs.

#### 2 H<sub>2</sub>S Detection and Alarm Systems:

- A. H2S sensors/detectors to be located on the drilling rig floor, in the base