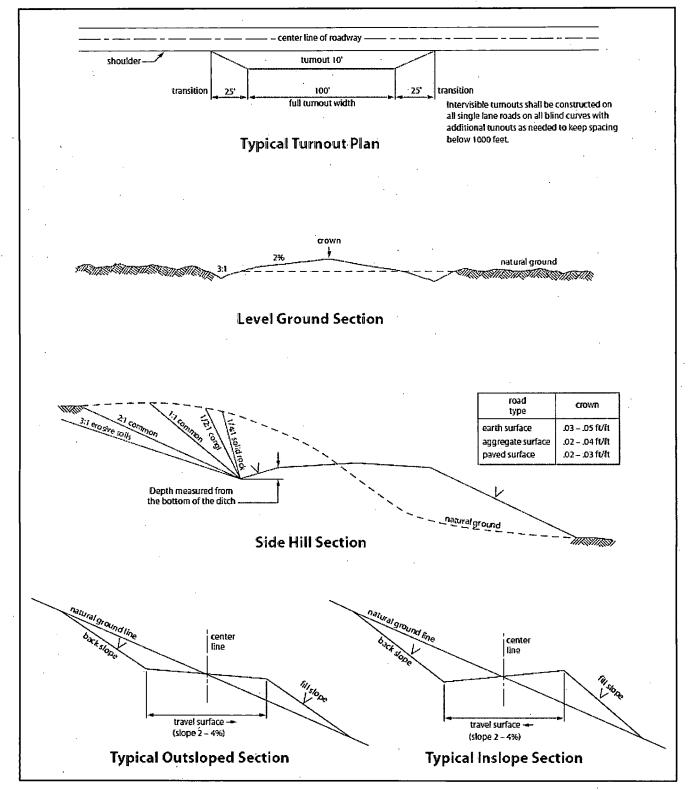

ad route shall be repaired or replaced if they are damaged or have deteriorated beyond practical use. The operator shall be responsible for the condition of the existing cattleguards that are in place and are utilized during lease operations.

## **Fence Requirement**

Where entry is granted across a fence line, the fence shall be braced and tied off on both sides of the passageway prior to cutting. The operator shall notify the private surface landowner or the grazing allotment holder prior to crossing any fences.

#### **Public Access**

Public access on this road shall not be restricted by the operator without specific written approval granted by the Authorized Officer.

# **Construction Steps**

- 1. Salvage topsoil
- 2. Construct road
- 3. Redistribute topsoil
- 4. Revegetate slopes



Figure 1. Cross-sections and plans for typical road sections representative of BLM resource or FS local and higher-class roads.

# VII. DRILLING

# A. DRILLING OPERATIONS REQUIREMENTS

The BLM is to be notified a minimum of 4 hours in advance for a representative to witness:

- a. Spudding well
- b. Setting and/or Cementing of all casing strings
- c. BOPE tests
  - Eddy County
    Call the Carlsbad Field Office, 620 East Greene St., Carlsbad, NM 88220, (575) 361-2822
- 1. A Hydrogen Sulfide (H2S) Drilling Plan should be activated 500 feet prior to drilling into the Bone Spring formation. As a result, the Hydrogen Sulfide area must meet Onshore Order 6 requirements, which includes equipment and personnel/public protection items. If Hydrogen Sulfide is encountered, please provide measured