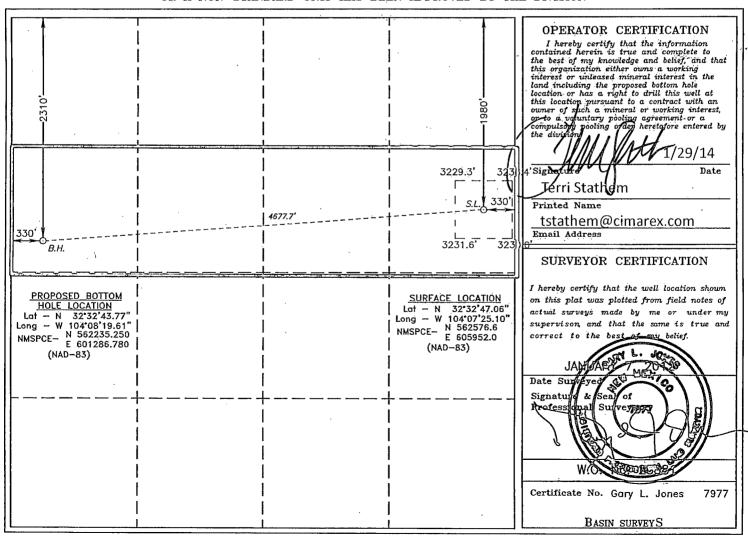

NO ALLOWABLE WILL BE ASSIGNED TO THIS COMPLETION UNTIL ALL INTERESTS HAVE BEEN CONSOLIDATED OR A NON-STANDARD UNIT HAS BEEN APPROVED BY THE DIVISION

LEE FEDERAL #22 Located 1980' FNL and 330' FEL Section 25, Township 20 South, Range 28 East, N.M.P.M., Eddy County, New Mexico.

CIMAREX ENERGY CO. OF COLORADO SECTION 25, TOWNSHIP 20 SOUTH, RANGE 28 EAST, N.M.P.M., NEW MEXICO. EDDY COUNTY,

CIMAREX ENERGY COMPANY LEE FEDERAL #22H ELEV. - 3237' Lot - N 32'32'47.06" Long - W 104'07'25.10" NMSPCE- N 562576.6 E 605952.0 (NAD-83)

1. Location:

SHL 1980 FNL & 330 FEL

BHL 2310 FNL & 330 FWL

2. Elevation Above Sea Level: 3,237' GR

3. Geologic Name of Surface Formation: Quaternary Alluvium Deposits

4. Drilling Tools and Associated Equipment: Conventional rotary drilling rig using fluid as a circulating medium for solids removal