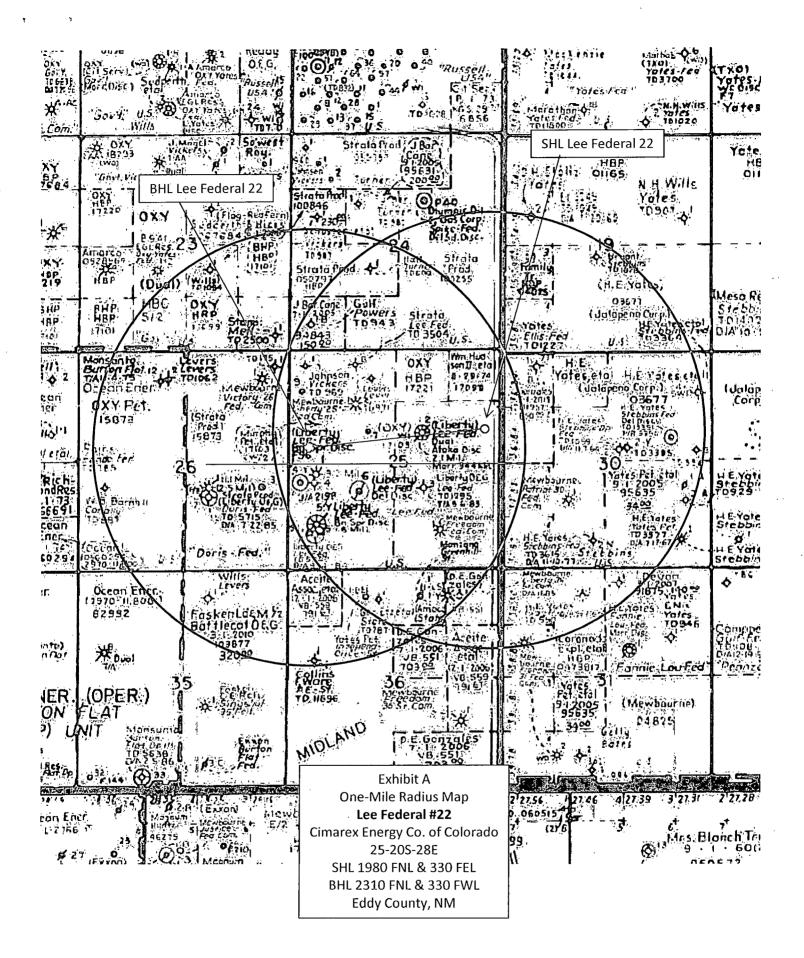

NO ALLOWABLE WILL BE ASSIGNED TO THIS COMPLETION UNTIL ALL INTERESTS HAVE BEEN CONSOLIDATED OR A NON-STANDARD UNIT HAS BEEN APPROVED BY THE DIVISION

LEE FEDERAL #22 Located 1980' FNL and 330' FEL Section 25, Township 20 South, Range 28 East, N.M.P.M., Eddy County, New Mexico.

CIMAREX ENERGY CO. OF COLORADO SECTION 25, TOWNSHIP 20 SOUTH, RANGE 28 EAST, N.M.P.M., NEW MEXICO. EDDY COUNTY,

CIMAREX ENERGY COMPANY LEE FEDERAL #22H ELEV. - 3237' Lot - N 32'32'47.06" Long - W 104'07'25.10" NMSPCE- N 562576.6 E 605952.0 (NAD-83)