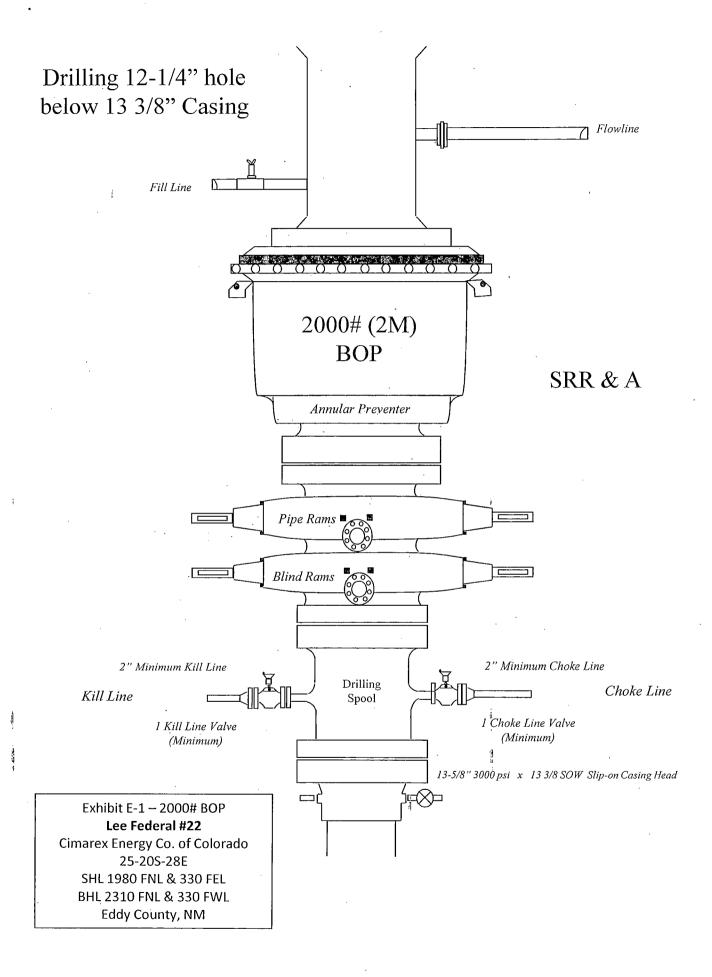

------|-------|
| Name          | MD<br>[ft] | TVD<br>[ft] | North<br>[ft] | East<br>[ft] | Grid East<br>[US ft] | Grid North<br>[US ft] | Latitude        | Longitude       | Shape |
| 1) No.22 PBHL | 12240.32   | 7680.00     | -10.82        | -4663.01     | 601289:40            | 562565.78             | 32°32'47.040"Nj | 104°08'19.573"W | point |

| SURVEY PRO    | OGRAM'- Ref V  | Vellbore: No.22 PWB Ref. Wellpath: Prelim_1 |                  |           |
|---------------|----------------|---------------------------------------------|------------------|-----------|
| Start MD [ft] | End MD<br>[ft] | Positional Uncertainty Model                | Log Name/Comment | Wellbore  |
| 0.00          |                | NaviTrak (Standard)                         |                  | No.22 PWB |







Exhibit F-1 – Co-Flex Hose Hydrostatic Test Lee Federal #22

Cimarex Energy Co. of Colorado 25-20S-28E

23-203-26E SHL 1980 FNL & 330 FEL BHL 2310 FNL & 330 FWL Eddy County, NM



## Midwest Hose & Specialty, Inc.

| INTERNA           | L HYDROS1             | TATIC TEST           | REPORT                                |                                         |  |  |
|-------------------|-----------------------|----------------------|---------------------------------------|-----------------------------------------|--|--|
| Customer:         |                       | ***                  | P.O. Number:                          | * ************************************* |  |  |
|                   | Oderco Inc            | odyd-271             |                                       |