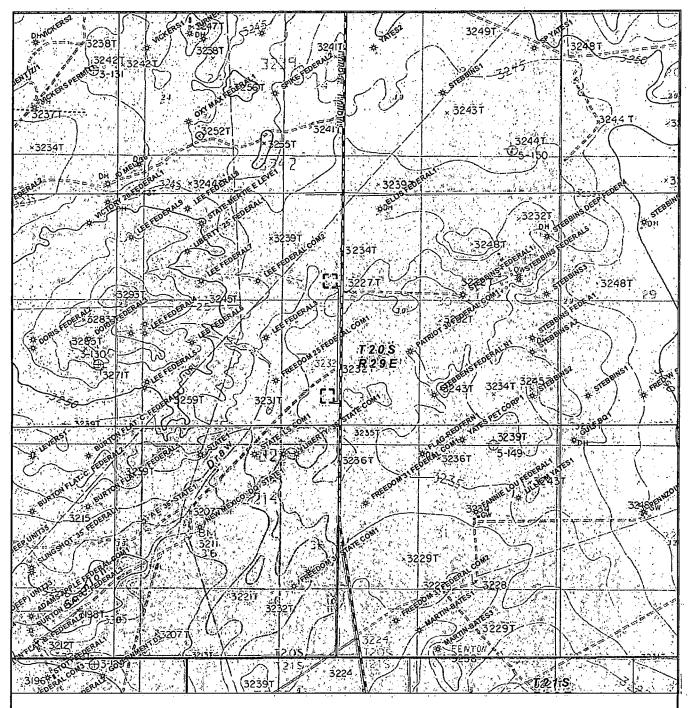

W.O. Number: JMS 25881 P.O. Box 1786 1120 N. West County Rd. Hobbs, New Mexico 88241 (575) 393-7316 - Office (575) 392-2206 - Fax basinsurveys.com

| Survey Date: 01-07-2012 |   |
|-------------------------|---|
| Scale: 1" = 2 Miles     | ! |
| Date: 01-09-2012        |   |

| W.O. Number: JMS 25881  |   |  |  |  |  |  |  |
|-------------------------|---|--|--|--|--|--|--|
| Survey Date: 01-07-2012 | 3 |  |  |  |  |  |  |
| Scale: 1" = 2000'       |   |  |  |  |  |  |  |
| Date: 01-09-2012        |   |  |  |  |  |  |  |

CIMAREX ENERGY CO. OF COLORADO SECTION 25, TOWNSHIP 20 SOUTH, RANGE 28 EAST, N.M.P.M., NEW MEXICO. EDDY COUNTY,

CIMAREX ENERGY COMPANY LEE FEDERAL #22H ELEV. - 3237' Lot - N 32'32'47.06" Long - W 104'07'25.10" NMSPCE- N 562576.6 E 605952.0 (NAD-83)