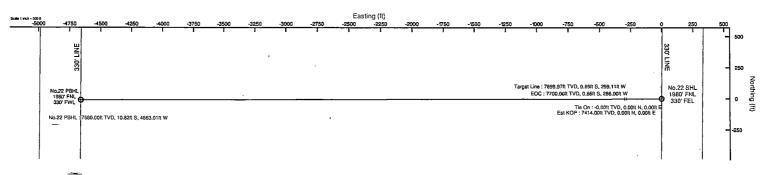

1. Location:

SHL 1980 FNL & 330 FEL

BHL 2310 FNL & 330 FWL

2. Elevation Above Sea Level: 3,237' GR

3. Geologic Name of Surface Formation: Quaternary Alluvium Deposits

4. Drilling Tools and Associated Equipment: Conventional rotary drilling rig using fluid as a circulating medium for solids removal

**5. Proposed Drilling Depth:** 12,240 MD 7,680 TVD Pilot Hole TD: N/A

6. Estimated Tops of Geological Markers:

| Formation      | Est Top | Bearing |
|----------------|---------|---------|
| Rustler        | 160     | N/A .   |
| Salt           | 300     | N/V     |
| Tansill        | 820     | N/A -   |
| Capitan        | 1410    | N/A     |
| Delaware Sands | 2950    | N/A     |
| Bone Spring    | 5500    | N/A     |
| Avalon Shale   | 5900    | N/A     |
| 1st BSS        | 6630    | N/A .   |
| 2nd BSS        | 7480    | N/A     |