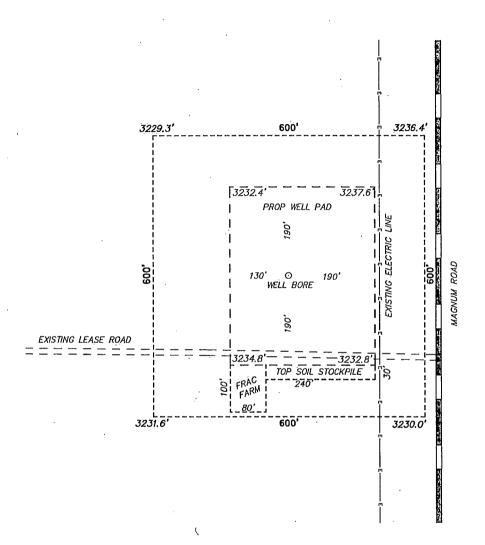

NO ALLOWABLE WILL BE ASSIGNED TO THIS COMPLETION UNTIL ALL INTERESTS HAVE BEEN CONSOLIDATED OR A NON-STANDARD UNIT HAS BEEN APPROVED BY THE DIVISION

LEE FEDERAL #22 Located 1980' FNL and 330' FEL Section 25, Township 20 South, Range 28 East, N.M.P.M., Eddy County, New Mexico.

CARLSBAD, NM IS ±11MILES TO THE SOUTHWEST OF LOCATION.

200 200 400 FEET SCALE: 1" = 200'

energy co.

LEE FEDERAL #22H / WELL PAD TOPO

THE LEE FEDERAL #22H LOCATED 1980'

FROM THE NORTH LINE AND 330' FROM THE EAST LINE OF SECTION 25, TOWNSHIP 20 SOUTH, RANGE 28 EAST,

N.M.P.M., EDDY COUNTY, NEW MEXICO.

30351 W.O. Number: Drawn By: K. NORRIS Date: 04-26-2014 Survey Date: 04-23-2014 Sheet 1 of 1 Sheets