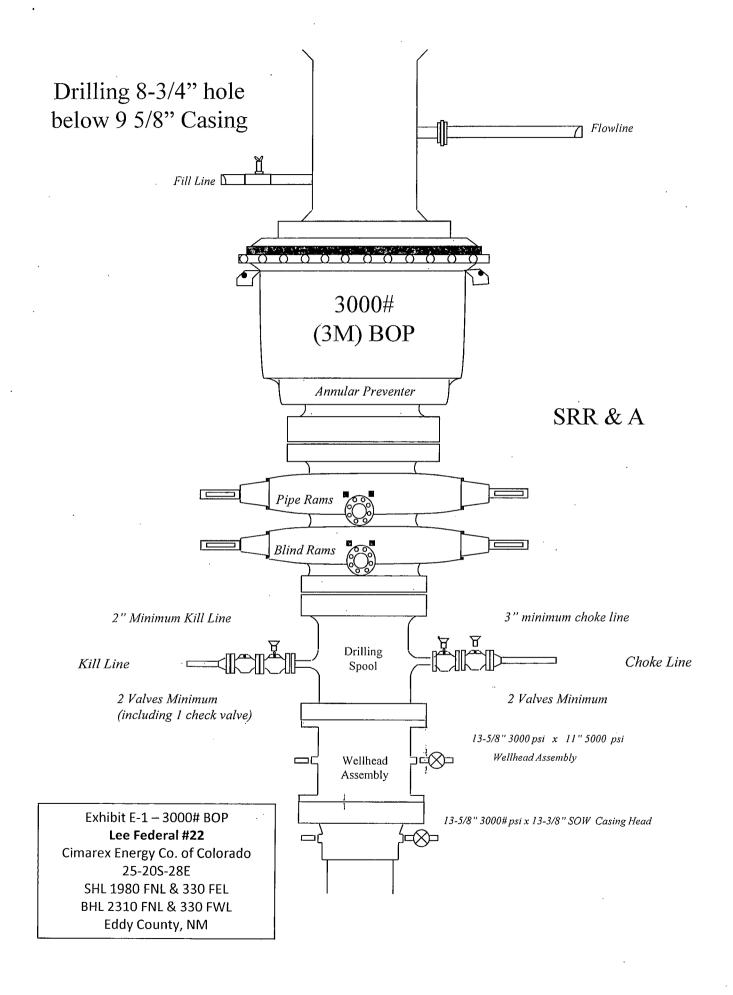

MAY 18 2015

FORM APPROVED

| (March 2012)                                                                                           |                                                  |                              |                                  | OMB No. 10<br>Expires Octob                | 104-0137<br>er 31, 2014 |
|--------------------------------------------------------------------------------------------------------|--------------------------------------------------|------------------------------|----------------------------------|--------------------------------------------|-------------------------|
| DEPARTMEN'                                                                                             | ED STATES<br>T OF THE INTERIOR<br>AND MANAGEMENT | REC                          | EIVED                            | 5. Lease Serial No.<br>SHL\BHL: NMNM0171   | )3                      |
| APPLICATION FOR PER                                                                                    | RMIT TO DRILL OR REI                             | ENTER                        |                                  | 6. If Indian, Allotee or Tr                | ibe Name                |
| ia. Type of Work DRILL                                                                                 | REENTER                                          |                              |                                  | 7. If Unit or CA Agreeme                   | ent, Name and No.       |
| lb. Type of Well Gas Well                                                                              | Other                                            | Single Zone                  | Multiple Zone                    | 8. Lease Name and Well<br>Lee Federal #22H | No.                     |
| 2. Name of Operator Cimarex-Energy Co.                                                                 |                                                  |                              |                                  | 9. API Well No.                            | 5-43/4                  |
| 3a. Address                                                                                            | 3b. Phone No. (inclu                             | ıde area code)               |                                  | 10. Field and Pool, or Ex                  | ploratory               |
| 600 N. Marienfield St. Ste. 600 Midland Tx 7907                                                        | 432-571-7800                                     |                              |                                  | Avalon, Bone Spring                        |                         |
| 4. Location of Well (Report location clearly and in accordance                                         | nce with any State requirements.*                | 9                            |                                  | 11. Sec,. T. R. M. or Blk.                 | and Survey and Area     |
| At Surface 1980 FNL & 330 FEL                                                                          |                                                  |                              |                                  |                                            |                         |
| At proposed prod. Zone 2310 FNL & 330 FWI                                                              |                                                  | Bone Spring                  |                                  | 25, 20S, 28E                               | <u> </u>                |
| 14. Distance in miles and direction from nearest town or post                                          | office*                                          |                              |                                  | 12. County or Parish                       | 13. State               |
| Carlsbad NM is located +-11 miles to the southwest of                                                  | flocation                                        |                              |                                  | Eddy                                       | NM                      |
| 15. Distance from proposed* location to                                                                | 16. No of acres in lease                         |                              | 17. Spacing Unit dedicated to    | this well                                  |                         |
| nearest property or lease line, ft. (Also to<br>nearest drig, unit line if any)                        | NMNM017103=560.00 acre                           | :S                           | 160.00                           |                                            |                         |
| 330                                                                                                    |                                                  |                              |                                  | .00.00                                     |                         |
|                                                                                                        |                                                  |                              |                                  |                                            |                         |
| 18. Distance from proposed* location to                                                                | 19. Proposed Depth                               | <del>-</del>                 | 20. BLM/BIA Bond No. on F        | ile                                        |                         |
| nearest well, drilling, completed,                                                                     | Pilot Hole TD: N/A                               |                              | •                                | v                                          |                         |
| Lee Federal<br>#23H well                                                                               | 12,240 MD 7,680                                  | TVD                          | NM2575 & NMB000                  | 835                                        | •                       |
| 21. Elevations (Show whether DF, KDB, RT, GL, etc.)                                                    | 22. Approximate date work will s                 | start* '                     | 23. Estimated duration           |                                            |                         |
| · 3237 GR                                                                                              | 3/31/14                                          |                              | 35 d                             | ays                                        | ·                       |
|                                                                                                        | 24. Att                                          | tachments                    |                                  |                                            |                         |
| The following, completed in accordance with the requirements                                           | of Onshore Oil and Gas Order No                  | . I, shall be attac          | hed to this form:                |                                            |                         |
| Well plat certified by a registered surveyor                                                           |                                                  | 4. Bond to co                | ver the operations unless covere | ed by an existing bond on file             | (see Item 20 above).    |
| <ol> <li>A Drilling Plan</li> <li>A Surface Use Plan (if the location is on National Forest</li> </ol> | Sustain Landa, the                               | <ol><li>Operator C</li></ol> | ertification                     |                                            |                         |
| SUPO shall be filed with the appropriate Forest Service                                                |                                                  | •                            | site specific information and/or | plans as may be required by                | the authorized officer. |
|                                                                                                        |                                                  | <del></del>                  | · <del></del>                    |                                            |                         |
| 25. Signature                                                                                          | Name (Printed                                    | Brad Ca                      | i                                | 1/31/1                                     | 1                       |
| Title Regulatory Compliance                                                                            |                                                  |                              |                                  | ·                                          |                         |
| 131 31 E1 118.1 3                                                                                      | Name (Printed                                    | /Typed)                      | I                                | Date                                       |                         |
| Title FIFLD NAN                                                                                        | Office C                                         | VDI CE                       | AD EIEI D O                      | ELDE MAY                                   | 1 2 2015                |
| Application approval does not warrant bacehift that the application approval, if any, are attached.    |                                                  |                              | AD HELDOW<br>R TWO YEARS         | title the applicant to                     |                         |
|                                                                                                        | MITTO                                            | , , , , _ , , , , , , ,      | I I V V O I ILLI II I I O        |                                            |                         |