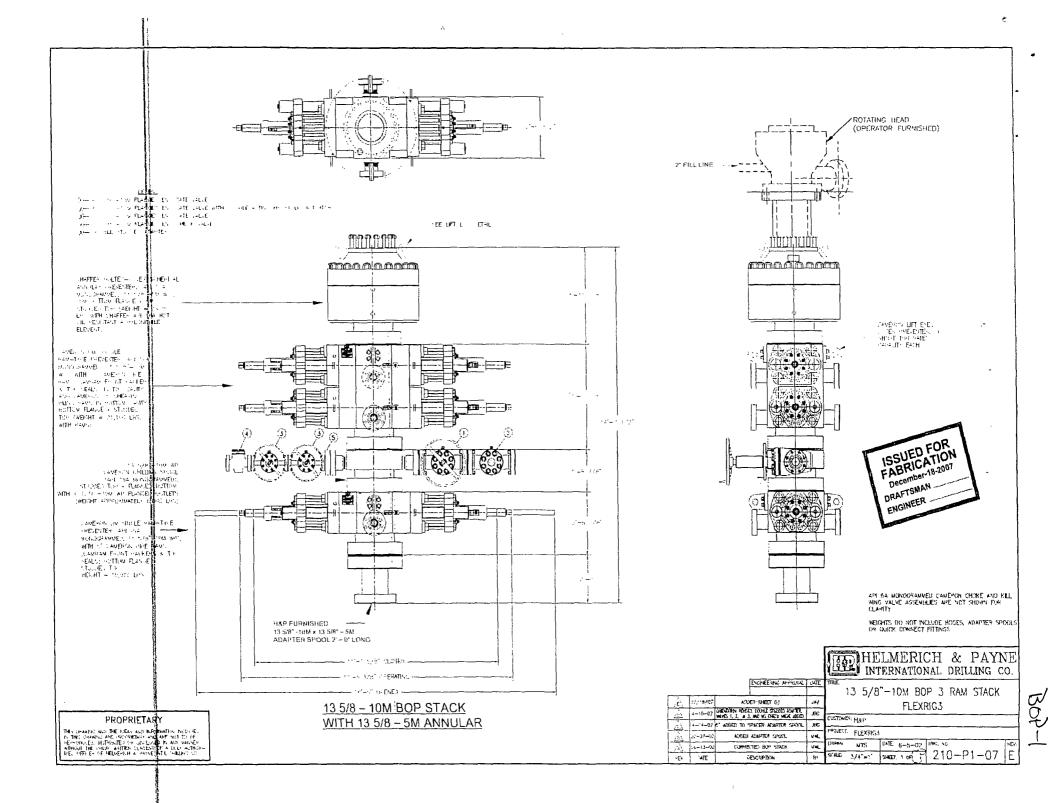

| Form 3160 -3<br>(March 2012)<br>UNITED STA                                                                                                                                                                                                                                                                   | NM OIL CO                                                                    | TARY'S PO<br>INSERVAT                       | FURAL API                                                                  | 004-0137    |            |
|--------------------------------------------------------------------------------------------------------------------------------------------------------------------------------------------------------------------------------------------------------------------------------------------------------------|------------------------------------------------------------------------------|---------------------------------------------|----------------------------------------------------------------------------|-------------|------------|
| DEPARTMENT OF TH                                                                                                                                                                                                                                                                                             | HE INTERIOR IIIN                                                             | 15 2015                                     | 5. Lease Serial No.<br>NMNM025365                                          |             |            |
| BUREAU OF LAND M<br>APPLICATION FOR PERMIT                                                                                                                                                                                                                                                                   | TO DRILL OR REENTER                                                          | CEIVED                                      | 6. If Indian, Allotee or                                                   | Tribe Name  | 2          |
| la. Type of work: DRILL RE                                                                                                                                                                                                                                                                                   | ENTER ATS-14-102                                                             | 3                                           | 7. If Unit or CA Agreeme                                                   |             | ind No     |
| lb. Type of Well: 🗹 Oil Well 🔲 Gas Well 🗌 Other                                                                                                                                                                                                                                                              | Single Zone                                                                  | Multiple Zone                               | 8. Lease Name and Well<br>Neff Federal #7H                                 | No.         |            |
| 2. Name of Operator OXY USA Inc.                                                                                                                                                                                                                                                                             | 16696                                                                        | 3                                           | 9. API Well No.                                                            | 318         | ₹₹         |
| 3a. Address P.O. Box 50250<br>Midland, TX 79710                                                                                                                                                                                                                                                              | 3b. Phone No. (include area co<br>432-685-5717                               | ode)                                        | 10. Field and Pool, or Expl<br>Livingston Ridge Delay                      | -           | <u> </u>   |
| 4. Location of Well (Report location clearly and in accordance w                                                                                                                                                                                                                                             | ith arty State requirements.*)                                               |                                             | 11. Sec., T. R. M. or Blk.a                                                |             | or Area    |
| At surface 150 FNL 563 FEL NENE(A)<br>At proposed prod. zone 180 FSL 529 FEL SESE(P)                                                                                                                                                                                                                         | Non-Standard L                                                               | ocation                                     | Sec 25 T22S R31E                                                           |             |            |
| <ol> <li>Distance in miles and direction from nearest town or post office</li> <li>20 miles northeast from Loving, NM</li> </ol>                                                                                                                                                                             | *                                                                            |                                             | 12. County or Parish<br>Eddy                                               | 13.<br>NM   | State<br>1 |
| <ul> <li>15. Distance from proposed*</li> <li>location to nearest</li> <li>property or lease line, ft.</li> <li>150'</li> </ul>                                                                                                                                                                              | 16. No. of acres in lease<br>1280 ac                                         | 17. Spaci<br>160                            | ng Unit dedicated to this well                                             |             |            |
| (Also to nearest drig. unit line, if any)         18. Distance from proposed location*<br>to nearest well, drilling, completed,<br>applied for, on this lease, ft         1322'                                                                                                                              | 19. Proposed Depth<br>8391'V 13006'M                                         |                                             | BIA Bond No. on file                                                       | <u></u>     |            |
| 21. Elevations (Show whether DF, KDB, RT, GL, etc.)<br>3571.6' GR                                                                                                                                                                                                                                            | 22 Approximate date work w<br>06/05/2015                                     | ill start*                                  | 23. Estimated duration<br>35 days                                          |             |            |
|                                                                                                                                                                                                                                                                                                              | 24. Attachments                                                              |                                             |                                                                            |             |            |
| <ol> <li>The following, completed in accordance with the requirements of O</li> <li>Well plat certified by a registered surveyor.</li> <li>A Drilling Plan.</li> <li>A Surface Use Plan (if the location is on National Forest Sys SUPO must be filed with the appropriate Forest Service Office)</li> </ol> | 4 Bond to co<br>Item 20 ab<br>stem Lands, the 5. Operator c                  | over the operation<br>ove).<br>ertification | iis form:<br>ons unless covered by an exis<br>ormation and/or plans as may | -           |            |
| 25. Signature                                                                                                                                                                                                                                                                                                | Name (Printed Typed)<br>David Stewart                                        | ·                                           | Date                                                                       | 7/301       | (14        |
| Title<br>Sr. Regulatory Advisor                                                                                                                                                                                                                                                                              | davio                                                                        | _stewart@oxy                                | /.com                                                                      |             |            |
| Approved by (Signature)                                                                                                                                                                                                                                                                                      | Name (Printed Typed)                                                         | <u> </u>                                    | Dat                                                                        | JUN         | 8          |
| Title FIELD MANAGER                                                                                                                                                                                                                                                                                          | Office CAF                                                                   | RLSBAD FIEL                                 | DOFFICE                                                                    | 1           |            |
| Application approval does not warrant or certify that the applicant conduct operations thereon.<br>Conditions of approval, if any, are attached.                                                                                                                                                             | holds legal or equitable title to thos                                       |                                             | iject lease which would entitle<br>ROVAL FOR TW                            |             |            |
| Title 18 U.S.C. Section 1001 and Title 43 U.S.C. Section 1212, make it States any false, fictitious or fraudulent statements or representation                                                                                                                                                               | a crime for any person knowingly<br>s as to any matter within its jurisdicti | and willfully to n<br>on.                   | nake to any department or age                                              | ency of the | Unite      |
| (Continued on page 2)                                                                                                                                                                                                                                                                                        | (                                                                            | 11/15                                       | *(Instruct                                                                 | ions on     | page       |