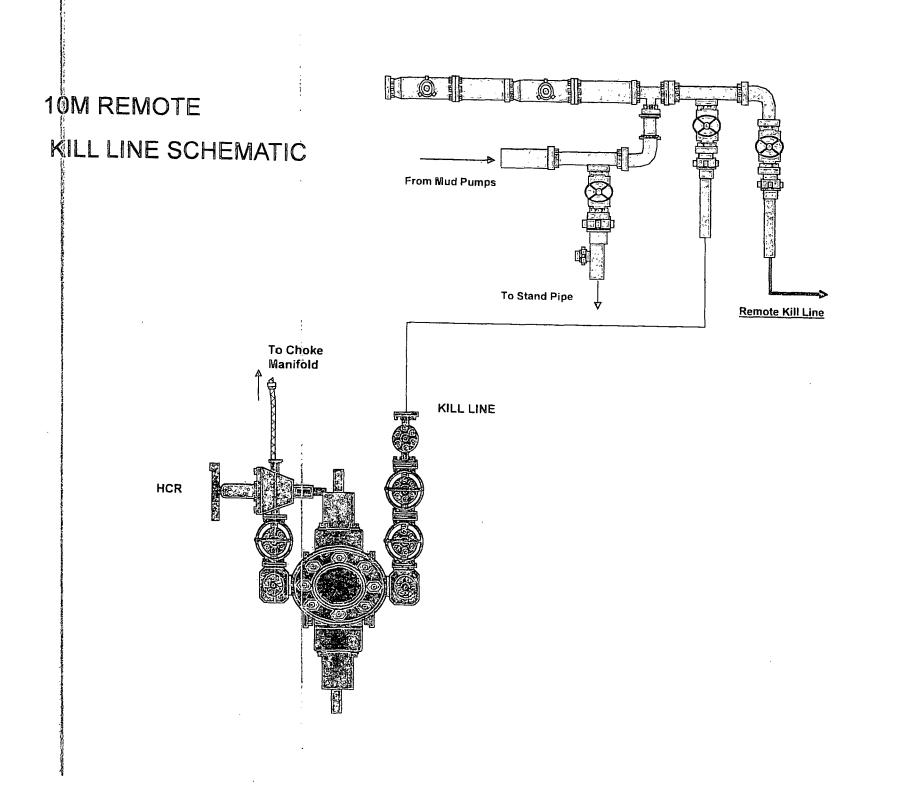

| 493808.09 | 688108.31   | 0.00     |                         |
| 12856.44 | 89.44         | 179.21     | 8390.00     | -4813.14   | 66.59      | 4813.60   | 0.00              | 493751.66 | 688109.09   | 0.00     | PBHL/Hol<br>150'        |
| 12900.00 | 89.44         | 179.21     | 8390.42     | -4856.70   | 67.19      | 4857.16   | 0.00              | 493708.10 | 688109.69   | 0.00     |                         |
| 13000.00 | 89.44         | 179.21     | 8391.40     | -4956.68   | 68.58      | 4957.16   | 0.00              | 493608.12 | 688111.08   | 0.00     |                         |
| 13006.44 | 89.44         | 179.21     | 8391.46     | -4963.12   | 68.67      | 4963.60   | 00.0              | 493601.68 | 688111.17   | 0.00     | BHL                     |

.. ...

DP - 5





J







Choke Manifold – Gas Separator (Top View)



.

٠

...





.

C





.

.



Fluid Technology

Quality Document

| INSPECTION AND                                                                                                                                                 | CONTR                           |               | CATE      |                            | CERT. N               | 1°:         | 746                                             |       |
|----------------------------------------------------------------------------------------------------------------------------------------------------------------|---------------------------------|---------------|-----------|----------------------------|-----------------------|-------------|-----------------------------------------