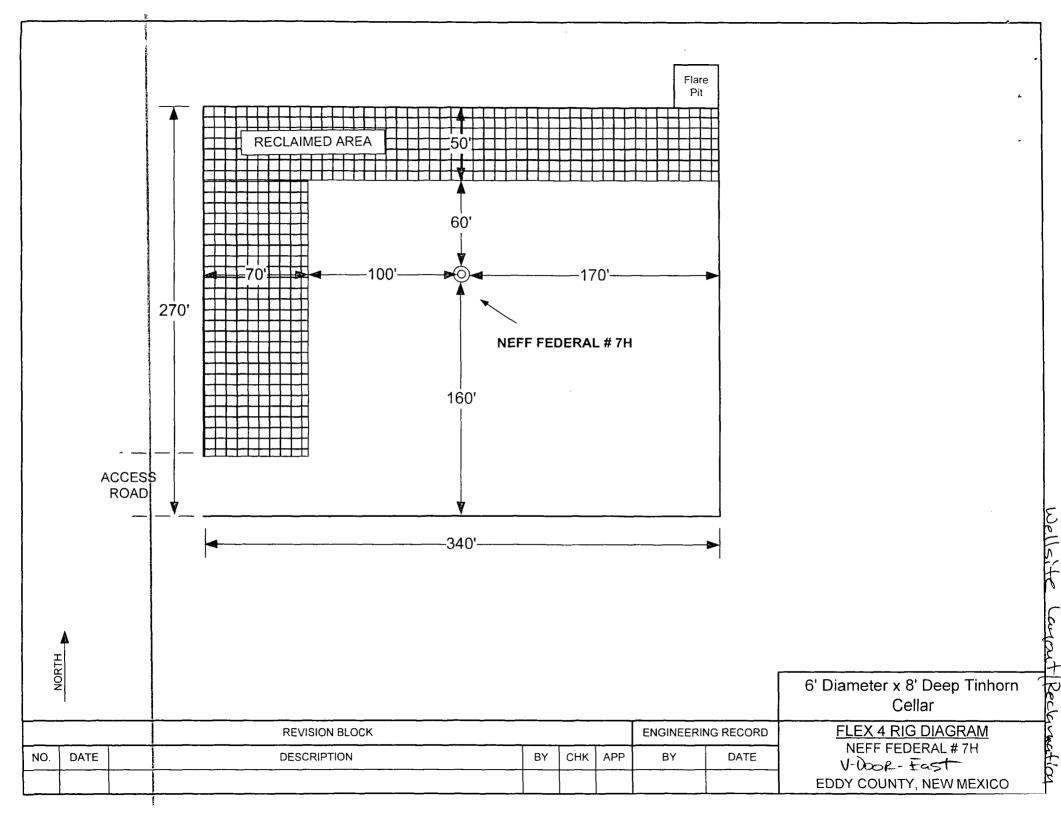

lings Type : 3" x 10,67 m WP: 10000 psi Supplier File Number : 412638 Date of Shipment : April. 2008 Customer : Phoenix Beattie Co. Customer P.o. : 002491 Referenced Standards / Codes / Specifications : API Spec 16 C Serial No.: 52754,52755,52776,52777,52778,52782

#### STATEMENT OF CONFORMITY

We hereby certify that the above items/equipment supplied by us are in conformity with the terms, conditions and specifications of the above Purchaser Order and that these items/equipment were fabricated inspected and tested in accordance with the referenced standards, codes and specifications and meet the relevant acceptance criteria and design requirements.

ontiTech Rubber Industrial Kft.

Quality Control Dept.

COUNTRY OF ORIGIN HUNGARY/EU

Signed

Position: Q.C. Manager

Date: 04. April. 2008





# Permian Drilling Hydrogen Sulfide Drilling Operations Plan Neff Federal #7H

Open drill site. No homes or buildings are near the proposed location.

1. Escape

Personnel shall escape upwind of wellbore in the event of an emergency gas release. Escape can take place through the lease road on the Southwest side of the location. Personnel need to move to a safe distance and block the entrance to location. If the primary route is not an option due to the wind direction, then a secondary egress route should be taken.

# Has-2





# Permian Drilling Hydrogen Sulfide Drilling Operations Plan New Mexico

## <u>Scope</u>

This contingency plan establishes guidelines for the public, all company employees, and contract employees who's work activities may involve exposure to hydrogen sulfide (H