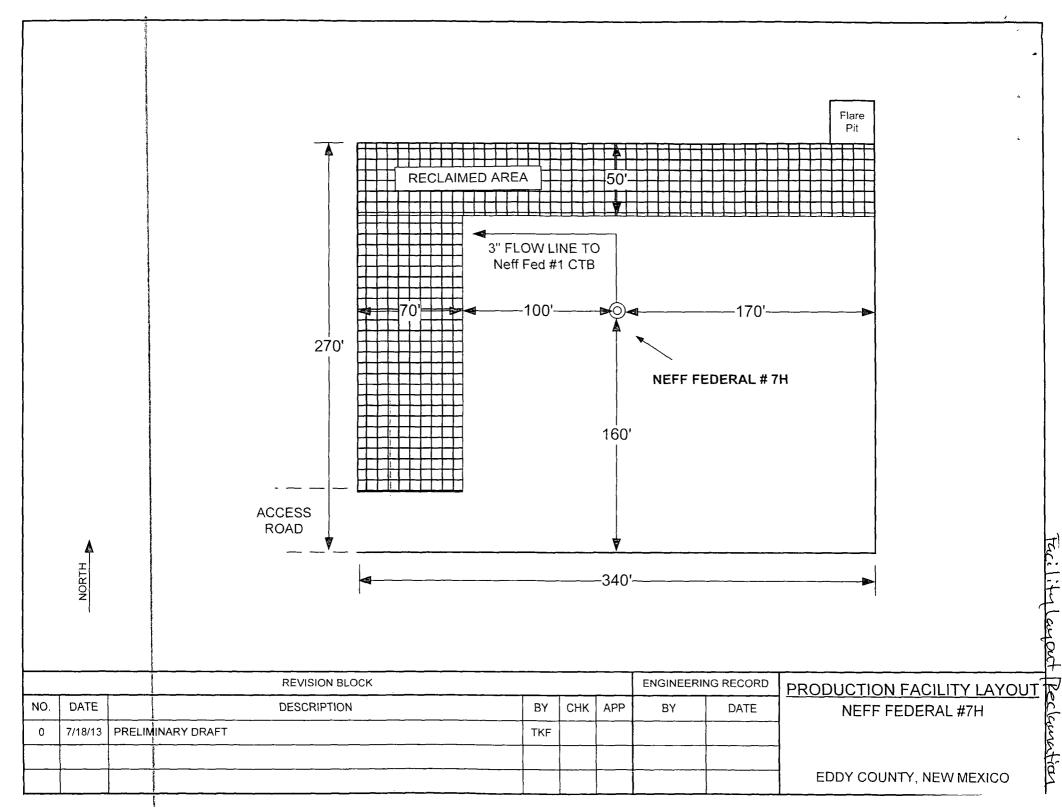

e victim(s) utilizing buddy system to fresh air as quickly as possible. (go up-wind from source or at right angle to the wind. Not down wind.)
- 3. Briefly apply chest pressure arm lift method of artificial respiration to clean the victim's lungs and to avoid inhaling any toxic gas directly from the victim's lungs.
- 4. Provide for prompt transportation to the hospital, and continue giving artificial respiration if needed.
- 5. Hospital(s) or medical facilities need to be informed, before-hand, of the possibility of H2S gas poisoning no matter how remote the possibility is.
- 6. Notify emergency room personnel that the victim(s) has been exposed to H2S gas.

Besides basic first aid, everyone on location should have a good working knowledge of artificial respiration.

Revised CM 6/27/2012



## SURFACE USE PLAN OF OPERATIONS

| Operator Name/Number:        | OXY USA Inc.                             | 16696                       |
|------------------------------|------------------------------------------|-----------------------------|
| Lease Name/Number:           | Neff Federal #7H                         | 304905                      |
| Pool Name/Number:            | Livingston Ridge Delaware                | 39360                       |
| Surface Location:            | 150 FNL 563 FEL NENE(A) Sec 25 T22S R31E | Federal Lease No NMNM025365 |
| <b>Bottom Hole Location:</b> | 180 FSL 529 FEL SESE(P) Sec 25 T22S R31E |                             |

## 1. Existing Roads

- a. A copy of a USGS "Bootleg Ridge, NM" quadrangle map is attached showing the proposed location. The