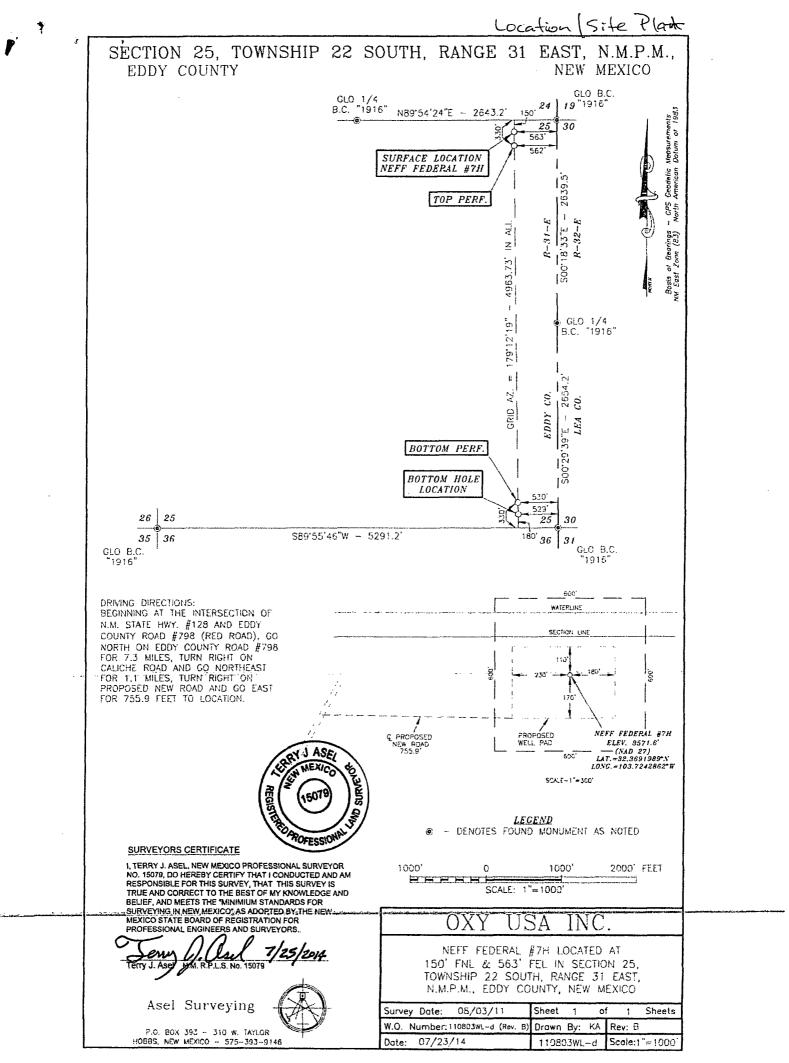

NM OIL CONSERVATION ARTESIA DISTRICT Energy, Minerals & Natural Resources Department State of New Mexico Form C-102 <u>District 1</u> 1625 N. French Dr., Hobbs, NM 88240 Phane: (575) 393-6161 Fax: (575) 393-0720 Revised August 1, 2011 Bistrict II 811 S. First St., Artesia, NM 88210 Phone: (575) 748-1283 Fax: (575) 748-9720 Submit one copy to appropriate OIL CONSERVATION DIVISION RECEIVED District Office District III TOO Rio Brazos Road, Aztec, NM 87410 Phone: (505) 334-6178 Fax: (505) 334-6170 1220 South St. Francis Dr. Santa Fe, NM 87505 <u>District IV</u> 1220 S. St. Francis Dr., Santa Fe, NM 87505 Phone: (S05) 476-3460 Fax: (S05) 476-3462 □ AMENDED REPORT WELL LOCATION AND ACREAGE DEDICATION PLAT API Number Pool Code Pool Name 39360 Delawar 30-015 L Livingston Ridge Property Name Well Number Propert NEFF FEDERAL 7HOGRID No. Operator Name Elevation 16696 OXY USA INC. 3571.6 Surface Location Lot Idn Feet from the East/West line UL or lot no. Section Township Range North/South line Feet from the County 25 22 SOUTH 31 EAST, N.M.P.M. 150' NORTH 563' EAST EDDY A Bottom Hole Location If Different From Surface Township Lot Idn Feet from the North/South line Feet from the East/West line UL or lot no. Section Range County P 25 22 SOUTH 31 EAST, N.M.P.M. 180' SOUTH 529' EAST EDDY Joint or Infill Consolidation Code Order No. Dedicated Acres N 160