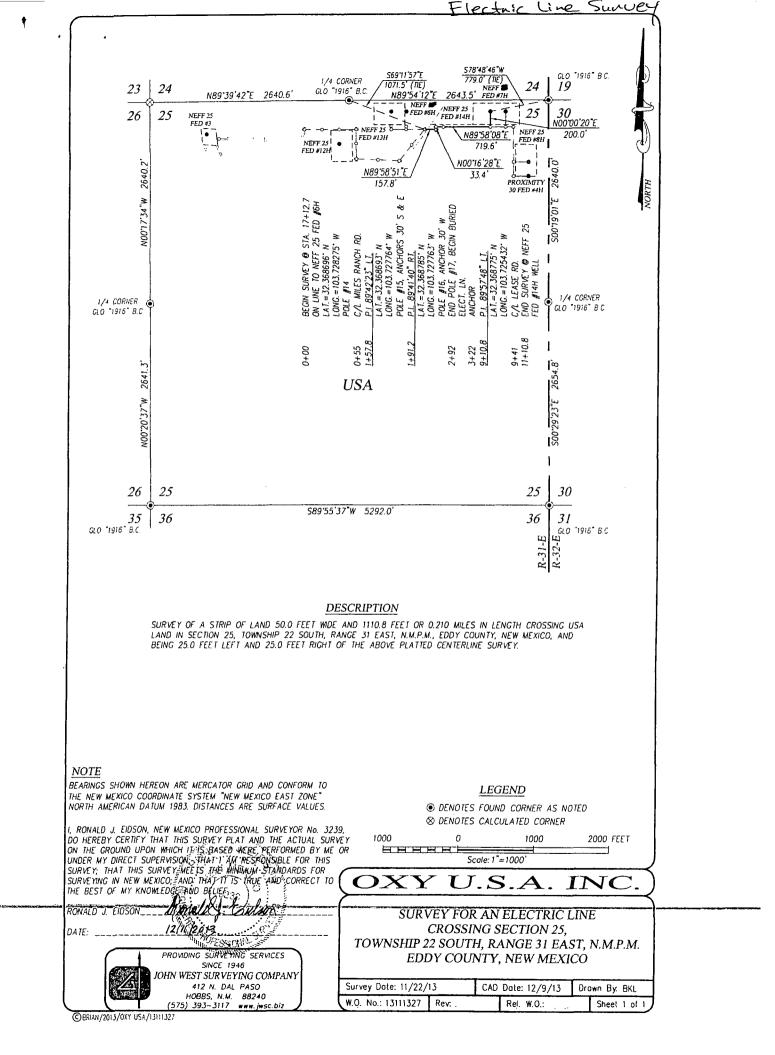

NM OIL CONSERVATION ARTESIA DISTRICT Energy, Minerals & Natural Resources Department State of New Mexico Form C-102 <u>District 1</u> 1625 N. French Dr., Hobbs, NM 88240 Phane: (575) 393-6161 Fax: (575) 393-0720 Revised August 1, 2011 Bistrict II 811 S. First St., Artesia, NM 88210 Phone: (575) 748-1283 Fax: (575) 748-9720 Submit one copy to appropriate OIL CONSERVATION DIVISION RECEIVED District Office District III TOO Rio Brazos Road, Aztec, NM 87410 Phone: (505) 334-6178 Fax: (505) 334-6170 1220 South St. Francis Dr. Santa Fe, NM 87505 <u>District IV</u> 1220 S. St. Francis Dr., Santa Fe, NM 87505 Phone: (S05) 476-3460 Fax: (S05) 476-3462 □ AMENDED REPORT WELL LOCATION AND ACREAGE DEDICATION PLAT API Number Pool Code Pool Name 39360 Delawar 30-015 L Livingston Ridge Property Name Well Number Propert NEFF FEDERAL 7HOGRID No. Operator Name Elevation 16696 OXY USA INC. 3571.6 Surface Location Lot Idn Feet from the East/West line UL or lot no. Section Township Range North/South line Feet from the County 25 22 SOUTH 31 EAST, N.M.P.M. 150' NORTH 563' EAST EDDY A Bottom Hole Location If Different From Surface Township Lot Idn Feet from the North/South line Feet from the East/West line UL or lot no. Section Range County P 25 22 SOUTH 31 EAST, N.M.P.M. 180' SOUTH 529' EAST EDDY Joint or Infill Consolidation Code Order No. Dedicated Acres N 160