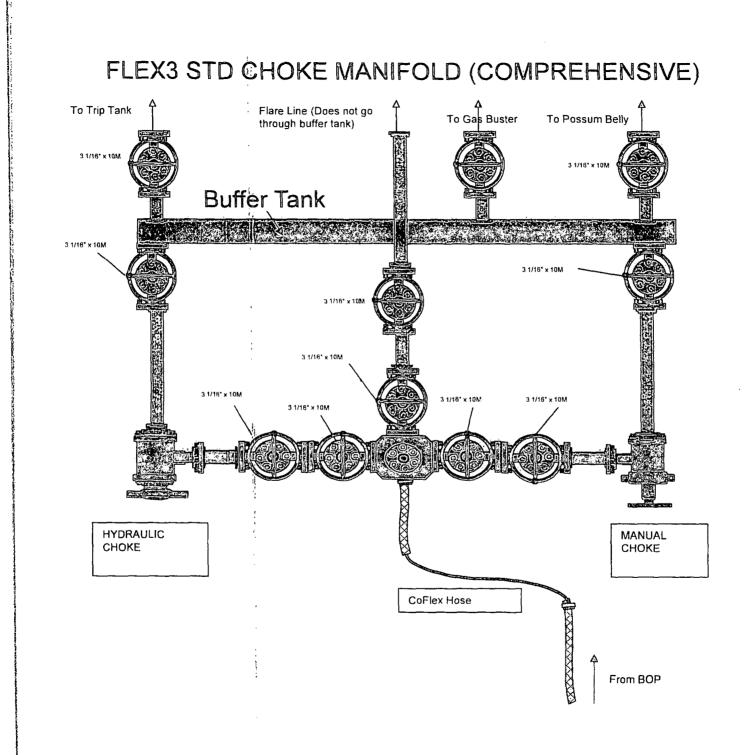

| 493808.09 | 688108.31   | 0.00     |                         |
| 12856.44 | 89.44         | 179.21     | 8390.00     | -4813.14   | 66.59      | 4813.60   | 0.00              | 493751.66 | 688109.09   | 0.00     | PBHL/Hol<br>150'        |
| 12900.00 | 89.44         | 179.21     | 8390.42     | -4856.70   | 67.19      | 4857.16   | 0.00              | 493708.10 | 688109.69   | 0.00     |                         |
| 13000.00 | 89.44         | 179.21     | 8391.40     | -4956.68   | 68.58      | 4957.16   | 0.00              | 493608.12 | 688111.08   | 0.00     |                         |
| 13006.44 | 89.44         | 179.21     | 8391.46     | -4963.12   | 68.67      | 4963.60   | 00.0              | 493601.68 | 688111.17   | 0.00     | BHL                     |

.. ...

DP - 5





J







Choke Manifold – Gas Separator (Top View)



.

٠

...





.

C





.

.



Fluid Technology

Quality Document

| INSPECTION AND                                                                                                                                                 | CONTR                           |               | CATE      |                            | CERT. N               | 1°:         | 746                                             |       |
|----------------------------------------------------------------------------------------------------------------------------------------------------------------|---------------------------------|---------------|-----------|----------------------------|-----------------------|-------------|---------------------------------------