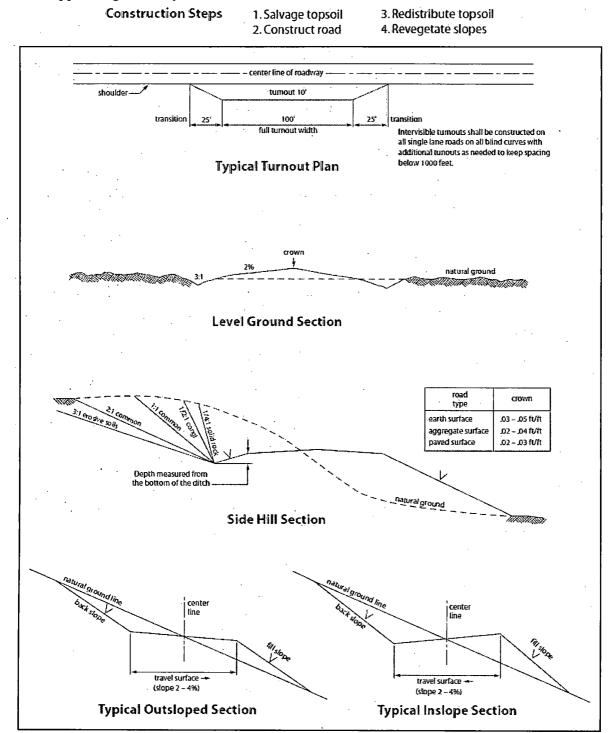

t the project shall be installed and maintained at fence/road crossings. Any existing cattleguards on the access road route shall be repaired or replaced if they are damaged or have deteriorated beyond practical use. The operator shall be responsible for the condition of the existing cattleguards that are in place and are utilized during lease operations.

#### **Fence Requirement**

Where entry is granted across a fence line, the fence shall be braced and tied off on both sides of the passageway prior to cutting. The operator shall notify the private surface landowner or the grazing allotment holder prior to crossing any fences.

#### **Public Access**

Public access on this road shall not be restricted by the operator without specific written approval granted by the Authorized Officer.



Figure 1. Cross-sections and plans for typical road sections representative of BLM resource or FS local and higher-class roads.

## VII. DRILLING

#### A. DRILLING OPERATIONS REQUIREMENTS

The BLM is to be notified in advance for a representative to witness:

a. Spudding well (minimum of 24 hours)

- b. Setting and/or Cementing of all casing strings (minimum of 4 hours)
- c. BOPE tests (minimum of 4 hours)

Lea County Call the Hobbs Field Station, 414 West Taylor, Hobbs NM 88240, (575) 393-3612

- 1. Although Hydrogen Sulfide has not been reported in the area, it is always a potential hazard. If Hydrogen Sulfide is encountered, report measured amounts and formations to the BLM. Operator has stated that they will have monitoring equipment in place prior to drilling out of the surface shoe