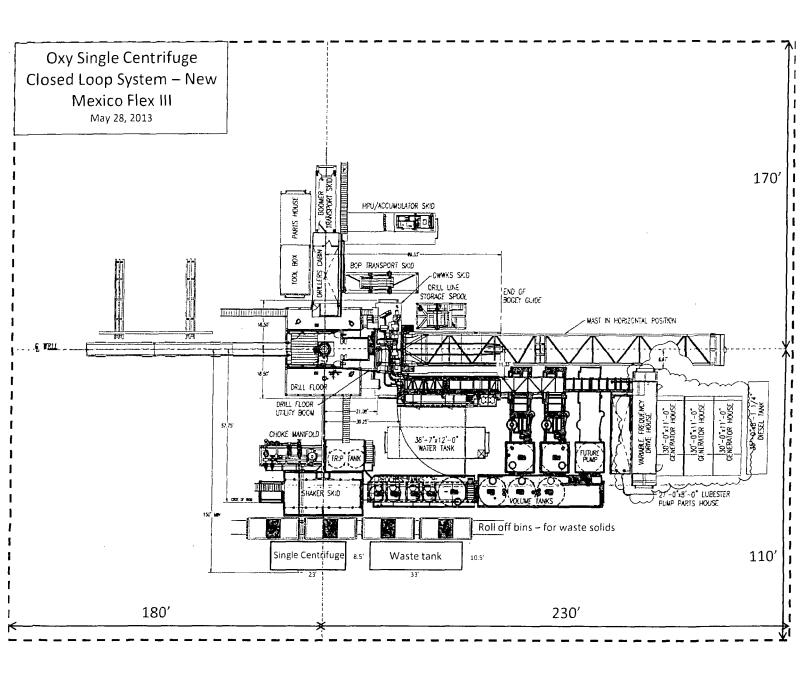

| Form 3160 -3<br>(March 2012)<br>UNITED STA                                                                                                                                                                                                                                                                   | NM OIL CO                                                                    | TARY'S PO<br>INSERVAT                       | FURAL API                                                                  | 004-0137    |            |
|--------------------------------------------------------------------------------------------------------------------------------------------------------------------------------------------------------------------------------------------------------------------------------------------------------------|------------------------------------------------------------------------------|---------------------------------------------|----------------------------------------------------------------------------|-------------|------------|
| DEPARTMENT OF TH                                                                                                                                                                                                                                                                                             | HE INTERIOR IIIN                                                             | 15 2015                                     | 5. Lease Serial No.<br>NMNM025365                                          |             |            |
| BUREAU OF LAND M<br>APPLICATION FOR PERMIT                                                                                                                                                                                                                                                                   | TO DRILL OR REENTER                                                          | CEIVED                                      | 6. If Indian, Allotee or                                                   | Tribe Name  | 2          |
| la. Type of work: DRILL RE                                                                                                                                                                                                                                                                                   | ENTER ATS-14-102                                                             | 3                                           | 7. If Unit or CA Agreeme                                                   |             | ind No     |
| lb. Type of Well: 🗹 Oil Well 🔲 Gas Well 🗌 Other                                                                                                                                                                                                                                                              | Single Zone                                                                  | Multiple Zone                               | 8. Lease Name and Well<br>Neff Federal #7H                                 | No.         |            |
| 2. Name of Operator OXY USA Inc.                                                                                                                                                                                                                                                                             | 16696                                                                        | 3                                           | 9. API Well No.                                                            | 318         | ₹₹         |
| 3a. Address P.O. Box 50250<br>Midland, TX 79710                                                                                                                                                                                                                                                              | 3b. Phone No. (include area co<br>432-685-5717                               | ode)                                        | 10. Field and Pool, or Expl<br>Livingston Ridge Delay                      | -           | <u> </u>   |
| 4. Location of Well (Report location clearly and in accordance w                                                                                                                                                                                                                                             | ith arty State requirements.*)                                               |                                             | 11. Sec., T. R. M. or Blk.a                                                |             | or Area    |
| At surface 150 FNL 563 FEL NENE(A)<br>At proposed prod. zone 180 FSL 529 FEL SESE(P)                                                                                                                                                                                                                         | Non-Standard L                                                               | ocation                                     | Sec 25 T22S R31E                                                           |             |            |
| <ol> <li>Distance in miles and direction from nearest town or post office</li> <li>20 miles northeast from Loving, NM</li> </ol>                                                                                                                                                                             | *                                                                            |                                             | 12. County or Parish<br>Eddy                                               | 13.<br>NM   | State<br>1 |
| <ul> <li>15. Distance from proposed*</li> <li>location to nearest</li> <li>property or lease line, ft.</li> <li>150'</li> </ul>                                                                                                                                                                              | 16. No. of acres in lease<br>1280 ac                                         | 17. Spaci<br>160                            | ng Unit dedicated to this well                                             |             |            |
| (Also to nearest drig. unit line, if any)         18. Distance from proposed location*<br>to nearest well, drilling, completed,<br>applied for, on this lease, ft         1322'                                                                                                                              | 19. Proposed Depth<br>8391'V 13006'M                                         |                                             | BIA Bond No. on file                                                       | <u></u>     |            |
| 21. Elevations (Show whether DF, KDB, RT, GL, etc.)<br>3571.6' GR                                                                                                                                                                                                                                            | 22 Approximate date work w<br>06/05/2015                                     | ill start*                                  | 23. Estimated duration<br>35 days                                          |             |            |
|                                                                                                                                                                                                                                                                                                              | 24. Attachments                                                              |                                             |                                                                            |             |            |
| <ol> <li>The following, completed in accordance with the requirements of O</li> <li>Well plat certified by a registered surveyor.</li> <li>A Drilling Plan.</li> <li>A Surface Use Plan (if the location is on National Forest Sys SUPO must be filed with the appropriate Forest Service Office)</li> </ol> | 4 Bond to co<br>Item 20 ab<br>stem Lands, the 5. Operator c                  | over the operation<br>ove).<br>ertification | iis form:<br>ons unless covered by an exis<br>ormation and/or plans as may | -           |            |
| 25. Signature                                                                                                                                                                                                                                                                                                | Name (Printed Typed)<br>David Stewart                                        | ·                                           | Date                                                                       | 7/301       | (14        |
| Title<br>Sr. Regulatory Advisor                                                                                                                                                                                                                                                                              | davio                                                                        | _stewart@oxy                                | /.com                                                                      |             |            |
| Approved by (Signature)                                                                                                                                                                                                                                                                                      | Name (Printed Typed)                                                         | <u> </u>                                    | Dat                                                                        | JUN         | 8          |
| Title FIELD MANAGER                                                                                                                                                                                                                                                                                          | Office CAF                                                                   | RLSBAD FIEL                                 | DOFFICE                                                                    | 1           |            |
| Application approval does not warrant or certify that the applicant conduct operations thereon.<br>Conditions of approval, if any, are attached.                                                                                                                                                             | holds legal or equitable title to thos                                       |                                             | iject lease which would entitle<br>ROVAL FOR TW                            |             |            |
| Title 18 U.S.C. Section 1001 and Title 43 U.S.C. Section 1212, make it States any false, fictitious or fraudulent statements or representation                                                                                                                                                               | a crime for any person knowingly<br>s as to any matter within its jurisdicti | and willfully to n<br>on.                   | nake to any department or age                                              | ency of the | Unite      |
| (Continued on page 2)                                                                                                                                                                                                                                                                                        | (                                                                            | 11/15                                       | *(Instruct                                                                 | ions on     | page       |