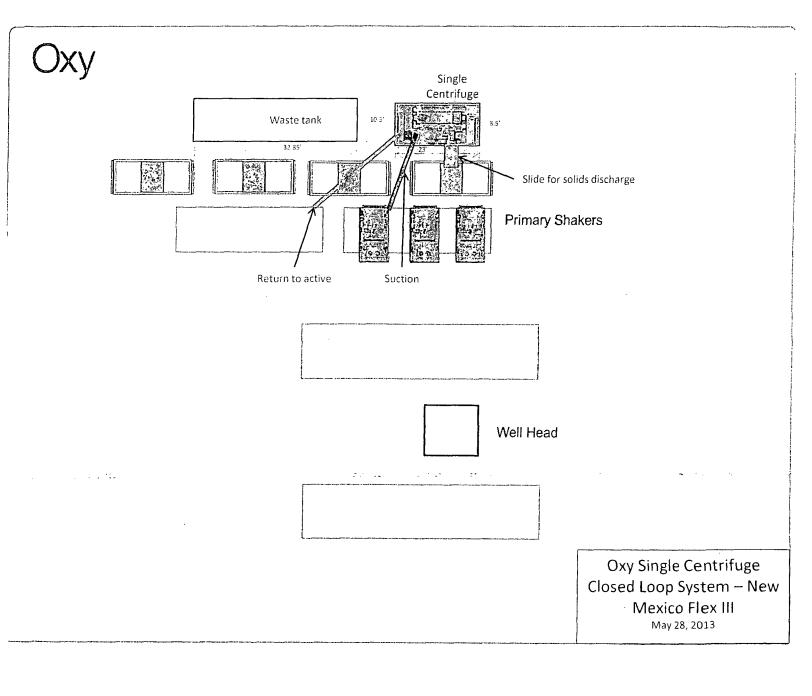

| Form 3160 -3<br>(March 2012)<br>UNITED STA                                                                                                                                                                                                                                                                   | NM OIL CO                                                                    | TARY'S PO<br>INSERVAT                       | FURAL API                                                                  | 004-0137    |            |
|--------------------------------------------------------------------------------------------------------------------------------------------------------------------------------------------------------------------------------------------------------------------------------------------------------------|------------------------------------------------------------------------------|---------------------------------------------|----------------------------------------------------------------------------|-------------|------------|
| DEPARTMENT OF TH                                                                                                                                                                                                                                                                                             | HE INTERIOR IIIN                                                             | 15 2015                                     | 5. Lease Serial No.<br>NMNM025365                                          |             |            |
| BUREAU OF LAND M<br>APPLICATION FOR PERMIT                                                                                                                                                                                                                                                                   | TO DRILL OR REENTER                                                          | CEIVED                                      | 6. If Indian, Allotee or                                                   | Tribe Name  | 2          |
| la. Type of work: DRILL RE                                                                                                                                                                                                                                                                                   | ENTER ATS-14-102                                                             | 3                                           | 7. If Unit or CA Agreeme                                                   |             | ind No     |
| lb. Type of Well: 🗹 Oil Well 🔲 Gas Well 🗌 Other                                                                                                                                                                                                                                                              | Single Zone                                                                  | Multiple Zone                               | 8. Lease Name and Well<br>Neff Federal #7H                                 | No.         |            |
| 2. Name of Operator OXY USA Inc.                                                                                                                                                                                                                                                                             | 16696                                                                        | 3                                           | 9. API Well No.                                                            | 318         | ₹₹         |
| 3a. Address P.O. Box 50250<br>Midland, TX 79710                                                                                                                                                                                                                                                              | 3b. Phone No. (include area co<br>432-685-5717                               | ode)                                        | 10. Field and Pool, or Expl<br>Livingston Ridge Delay                      | -           | <u> </u>   |
| 4. Location of Well (Report location clearly and in accordance w                                                                                                                                                                                                                                             | ith arty State requirements.*)                                               |                                             | 11. Sec., T. R. M. or Blk.a                                                |             | or Area    |
| At surface 150 FNL 563 FEL NENE(A)<br>At proposed prod. zone 180 FSL 529 FEL SESE(P)                                                                                                                                                                                                                         | Non-Standard L                                                               | ocation                                     | Sec 25 T22S R31E                                                           |             |            |
| <ol> <li>Distance in miles and direction from nearest town or post office</li> <li>20 miles northeast from Loving, NM</li> </ol>                                                                                                                                                                             | *                                                                            |                                             | 12. County or Parish<br>Eddy                                               | 13.<br>NM   | State<br>1 |
| <ul> <li>15. Distance from proposed*</li> <li>location to nearest</li> <li>property or lease line, ft.</li> <li>150'</li> </ul>                                                                                                                                                                              | 16. No. of acres in lease<br>1280 ac                                         | 17. Spaci<br>160                            | ng Unit dedicated to this well                                             |             |            |
| (Also to nearest drig. unit line, if any)         18. Distance from proposed location*<br>to nearest well, drilling, completed,<br>applied for, on this lease, ft         1322'                                                                                                                              | 19. Proposed Depth<br>8391'V 13006'M                                         |                                             | BIA Bond No. on file                                                       | <u></u>     |            |
| 21. Elevations (Show whether DF, KDB, RT, GL, etc.)<br>3571.6' GR                                                                                                                                                                                                                                            | 22 Approximate date work w<br>06/05/2015                                     | ill start*                                  | 23. Estimated duration<br>35 days                                          |             |            |
|                                                                                                                                                                                                                                                                                                              | 24. Attachments                                                              |                                             |                                                                            |             |            |
| <ol> <li>The following, completed in accordance with the requirements of O</li> <li>Well plat certified by a registered surveyor.</li> <li>A Drilling Plan.</li> <li>A Surface Use Plan (if the location is on National Forest Sys SUPO must be filed with the appropriate Forest Service Office)</li> </ol> | 4 Bond to co<br>Item 20 ab<br>stem Lands, the 5. Operator c                  | over the operation<br>ove).<br>ertification | iis form:<br>ons unless covered by an exis<br>ormation and/or plans as may | -           |            |
| 25. Signature                                                                                                                                                                                                                                                                                                | Name (Printed Typed)<br>David Stewart                                        | ·                                           | Date                                                                       | 7/301       | (14        |
| Title<br>Sr. Regulatory Advisor                                                                                                                                                                                                                                                                              | davio                                                                        | _stewart@oxy                                | /.com                                                                      |             |            |
| Approved by (Signature)                                                                                                                                                                                                                                                                                      | Name (Printed Typed)                                                         | <u> </u>                                    | Dat                                                                        | JUN         | 8          |
| Title FIELD MANAGER                                                                                                                                                                                                                                                                                          | Office CAF                                                                   | RLSBAD FIEL                                 | DOFFICE                                                                    | 1           |            |
| Application approval does not warrant or certify that the applicant conduct operations thereon.<br>Conditions of approval, if any, are attached.                                                                                                                                                             | holds legal or equitable title to thos                                       |                                             | iject lease which would entitle<br>ROVAL FOR TW                            |             |            |
| Title 18 U.S.C. Section 1001 and Title 43 U.S.C. Section 1212, make it States any false, fictitious or fraudulent statements or representation                                                                                                                                                               | a crime for any person knowingly<br>s as to any matter within its jurisdicti | and willfully to n<br>on.                   | nake to any department or age                                              | ency of the | Unite      |
| (Continued on page 2)                                                                                                                                                                                                                                                                                        | (                                                                            | 11/15                                       | *(Instruct                                                                 | ions on     | page       |