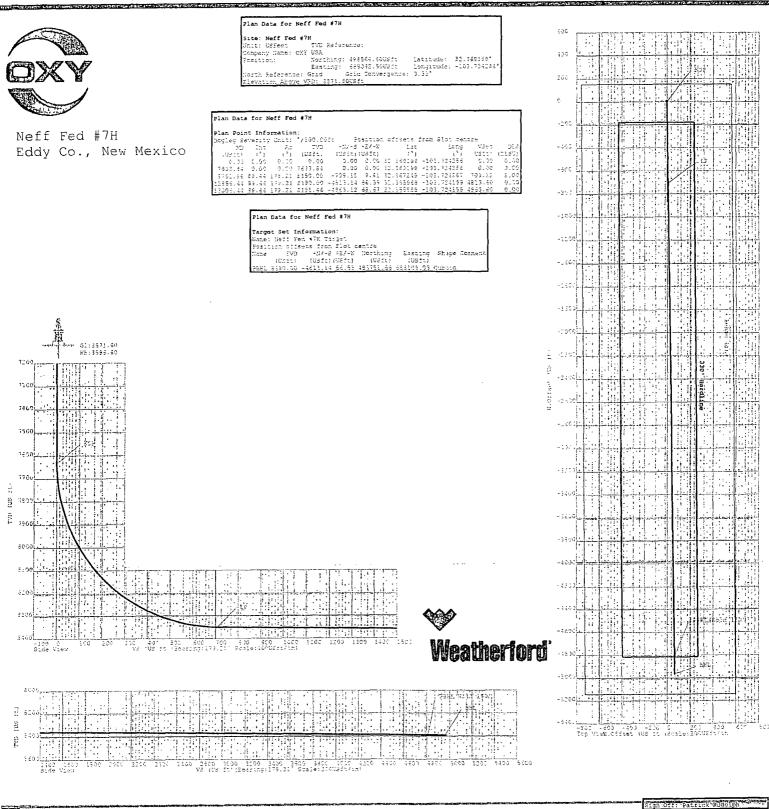

| Form 3160 -3<br>(March 2012)<br>UNITED STA                                                                                                                                                                                                                                                                   | NM OIL CO                                                                    | TARY'S PO<br>INSERVAT                       | FURAL API                                                                  | 004-0137    |            |
|--------------------------------------------------------------------------------------------------------------------------------------------------------------------------------------------------------------------------------------------------------------------------------------------------------------|------------------------------------------------------------------------------|---------------------------------------------|----------------------------------------------------------------------------|-------------|------------|
| DEPARTMENT OF TH                                                                                                                                                                                                                                                                                             | HE INTERIOR IIIN                                                             | 15 2015                                     | 5. Lease Serial No.<br>NMNM025365                                          |             |            |
| BUREAU OF LAND M<br>APPLICATION FOR PERMIT                                                                                                                                                                                                                                                                   | TO DRILL OR REENTER                                                          | CEIVED                                      | 6. If Indian, Allotee or                                                   | Tribe Name  | 2          |
| la. Type of work: DRILL RE                                                                                                                                                                                                                                                                                   | ENTER ATS-14-102                                                             | 3                                           | 7. If Unit or CA Agreeme                                                   |             | ind No     |
| lb. Type of Well: 🗹 Oil Well 🔲 Gas Well 🗌 Other                                                                                                                                                                                                                                                              | Single Zone                                                                  | Multiple Zone                               | 8. Lease Name and Well<br>Neff Federal #7H                                 | No.         |            |
| 2. Name of Operator OXY USA Inc.                                                                                                                                                                                                                                                                             | 16696                                                                        | 3                                           | 9. API Well No.                                                            | 318         | ₹₹         |
| 3a. Address P.O. Box 50250<br>Midland, TX 79710                                                                                                                                                                                                                                                              | 3b. Phone No. (include area co<br>432-685-5717                               | ode)                                        | 10. Field and Pool, or Expl<br>Livingston Ridge Delay                      | -           | <u> </u>   |
| 4. Location of Well (Report location clearly and in accordance w                                                                                                                                                                                                                                             | ith arty State requirements.*)                                               |                                             | 11. Sec., T. R. M. or Blk.a                                                |             | or Area    |
| At surface 150 FNL 563 FEL NENE(A)<br>At proposed prod. zone 180 FSL 529 FEL SESE(P)                                                                                                                                                                                                                         | Non-Standard L                                                               | ocation                                     | Sec 25 T22S R31E                                                           |             |            |
| <ol> <li>Distance in miles and direction from nearest town or post office</li> <li>20 miles northeast from Loving, NM</li> </ol>                                                                                                                                                                             | *                                                                            |                                             | 12. County or Parish<br>Eddy                                               | 13.<br>NM   | State<br>1 |
| <ul> <li>15. Distance from proposed*</li> <li>location to nearest</li> <li>property or lease line, ft.</li> <li>150'</li> </ul>                                                                                                                                                                              | 16. No. of acres in lease<br>1280 ac                                         | 17. Spaci<br>160                            | ng Unit dedicated to this well                                             |             |            |
| (Also to nearest drig. unit line, if any)         18. Distance from proposed location*<br>to nearest well, drilling, completed,<br>applied for, on this lease, ft         1322'                                                                                                                              | 19. Proposed Depth<br>8391'V 13006'M                                         |                                             | BIA Bond No. on file                                                       | <u></u>     |            |
| 21. Elevations (Show whether DF, KDB, RT, GL, etc.)<br>3571.6' GR                                                                                                                                                                                                                                            | 22 Approximate date work w<br>06/05/2015                                     | ill start*                                  | 23. Estimated duration<br>35 days                                          |             |            |
|                                                                                                                                                                                                                                                                                                              | 24. Attachments                                                              |                                             |                                                                            |             |            |
| <ol> <li>The following, completed in accordance with the requirements of O</li> <li>Well plat certified by a registered surveyor.</li> <li>A Drilling Plan.</li> <li>A Surface Use Plan (if the location is on National Forest Sys SUPO must be filed with the appropriate Forest Service Office)</li> </ol> | 4 Bond to co<br>Item 20 ab<br>stem Lands, the 5. Operator c                  | over the operation<br>ove).<br>ertification | iis form:<br>ons unless covered by an exis<br>ormation and/or plans as may | -           |            |
| 25. Signature                                                                                                                                                                                                                                                                                                | Name (Printed Typed)<br>David Stewart                                        | ·                                           | Date                                                                       | 7/301       | (14        |
| Title<br>Sr. Regulatory Advisor                                                                                                                                                                                                                                                                              | davio                                                                        | _stewart@oxy                                | /.com                                                                      |             |            |
| Approved by (Signature)                                                                                                                                                                                                                                                                                      | Name (Printed Typed)                                                         | <u> </u>                                    | Dat                                                                        | JUN         | 8          |
| Title FIELD MANAGER                                                                                                                                                                                                                                                                                          | Office CAF                                                                   | RLSBAD FIEL                                 | DOFFICE                                                                    | 1           |            |
| Application approval does not warrant or certify that the applicant conduct operations thereon.<br>Conditions of approval, if any, are attached.                                                                                                                                                             | holds legal or equitable title to thos                                       |                                             | iject lease which would entitle<br>ROVAL FOR TW                            |             |            |
| Title 18 U.S.C. Section 1001 and Title 43 U.S.C. Section 1212, make it States any false, fictitious or fraudulent statements or representation                                                                                                                                                               | a crime for any person knowingly<br>s as to any matter within its jurisdicti | and willfully to n<br>on.                   | nake to any department or age                                              | ency of the | Unite      |
| (Continued on page 2)                                                                                                                                                                                                                                                                                        | (                                                                            | 11/15                                       | *(Instruct                                                                 | ions on     | page       |

NM OIL CONSERVATION ARTESIA DISTRICT Energy, Minerals & Natural Resources Department State of New Mexico Form C-102 <u>District 1</u> 1625 N. French Dr., Hobbs, NM 88240 Phane: (575) 393-6161 Fax: (575) 393-0720 Revised August 1, 2011 Bistrict II 811 S. First St., Artesia, NM 88210 Phone: (575) 748-1283 Fax: (575) 748-9720 Submit one copy to appropriate OIL CONSERVATION DIVISION RECEIVED District Office District III TOO Rio Brazos Road, Aztec, NM 87410 Phone: (505) 334-6178 Fax: (505) 334-6170 1220 South St. Francis Dr. Santa Fe, NM 87505 <u>District IV</u> 1220 S. St. Francis Dr., Santa Fe, NM 87505 Phone: (S05) 476-3460 Fax: (S05) 476-3462 □ AMENDED REPORT WELL LOCATION AND ACREAGE DEDICATION PLAT API Number Pool Code Pool Name 39360 Delawar 30-015 L Livingston Ridge Property Name Well Number Propert NEFF FEDERAL 7HOGRID No. Operator Name Elevation 16696 OXY USA INC. 3571.6 Surface Location Lot Idn Feet from the East/West line UL or lot no. Section Township Range North/South line Feet from the County 25 22 SOUTH 31 EAST, N.M.P.M. 150' NORTH 563' EAST EDDY A Bottom Hole Location If Different From Surface Township Lot Idn Feet from the North/South line Feet from the East/West line UL or lot no. Section Range County P 25 22 SOUTH 31 EAST, N.M.P.M. 180' SOUTH 529' EAST EDDY Joint or Infill Consolidation Code Order No. Dedicated Acres N 160