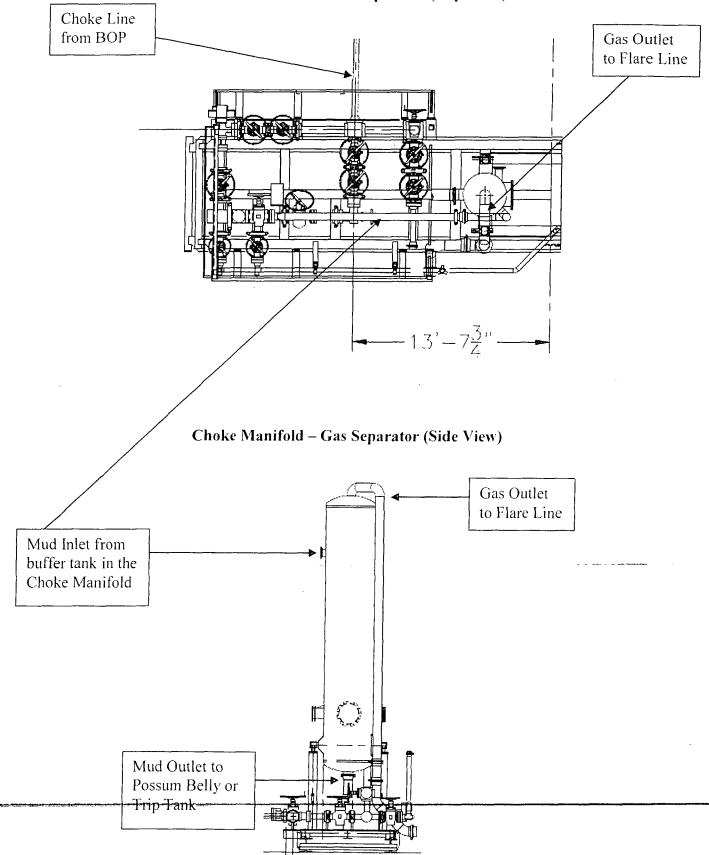

493808.09 | 688108.31   | 0.00     |                         |
| 12856.44 | 89.44         | 179.21     | 8390.00     | -4813.14   | 66.59      | 4813.60   | 0.00              | 493751.66 | 688109.09   | 0.00     | PBHL/Hol<br>150'        |
| 12900.00 | 89.44         | 179.21     | 8390.42     | -4856.70   | 67.19      | 4857.16   | 0.00              | 493708.10 | 688109.69   | 0.00     |                         |
| 13000.00 | 89.44         | 179.21     | 8391.40     | -4956.68   | 68.58      | 4957.16   | 0.00              | 493608.12 | 688111.08   | 0.00     |                         |
| 13006.44 | 89.44         | 179.21     | 8391.46     | -4963.12   | 68.67      | 4963.60   | 00.0              | 493601.68 | 688111.17   | 0.00     | BHL                     |

.. ...

DP - 5





J







Choke Manifold – Gas Separator (Top View)



.

٠

...





.

C





.

.



Fluid Technology

Quality Document

| INSPECTION AND                                                                                                                                                 | CONTR                           |               | CATE      |                            | CERT. N               | 1°:         | 746                                             |       |
|----------------------------------------------------------------------------------------------------------------------------------------------------------------|---------------------------------|---------------|-----------|----------------------------|-----------------------|-------------|-------------------------------------------