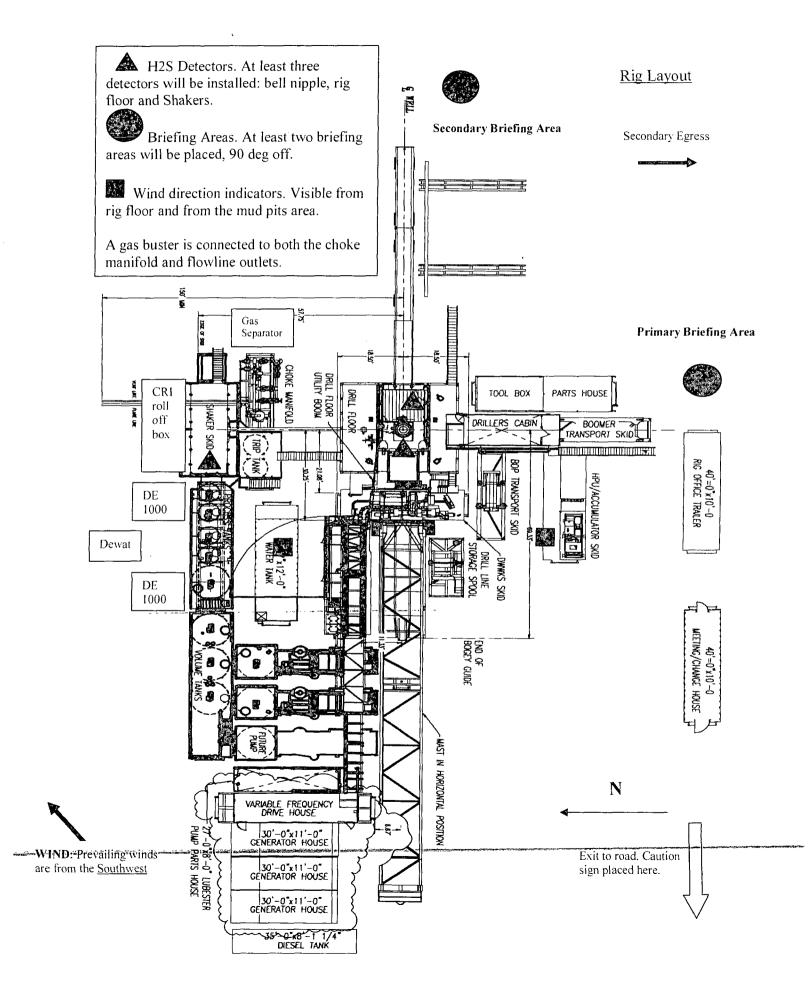

with the referenced standards, codes and specifications and meet the relevant acceptance criteria and design requirements.

ontiTech Rubber Industrial Kft.

Quality Control Dept.

COUNTRY OF ORIGIN HUNGARY/EU

Signed

Position: Q.C. Manager

Date: 04. April. 2008





# Permian Drilling Hydrogen Sulfide Drilling Operations Plan Neff Federal #7H

Open drill site. No homes or buildings are near the proposed location.

1. Escape

Personnel shall escape upwind of wellbore in the event of an emergency gas release. Escape can take place through the lease road on the Southwest side of the location. Personnel need to move to a safe distance and block the entrance to location. If the primary route is not an option due to the wind direction, then a secondary egress route should be taken.

# Has-2





# Permian Drilling Hydrogen Sulfide Drilling Operations Plan New Mexico

## <u>Scope</u>

This contingency plan establishes guidelines for the public, all company employees, and contract employees who's work activities may involve exposure to hydrogen sulfide (H2S) gas.

While drilling this well, it is possible to encounter H2S bearing formations. At all times, the first barrier to control H2S emissions will be the drilling fluid, which will have a density high enough to control influx.

## **Objective**

- 1. Provide an immediate and predetermined response plan to any condition when H2S is detected. All H2S detections in excess of 10 parts per million (ppm) concentration are considered an Emergency.
- 2. Prevent any and all accidents, and prevent the uncontrolled release of hydrogen s