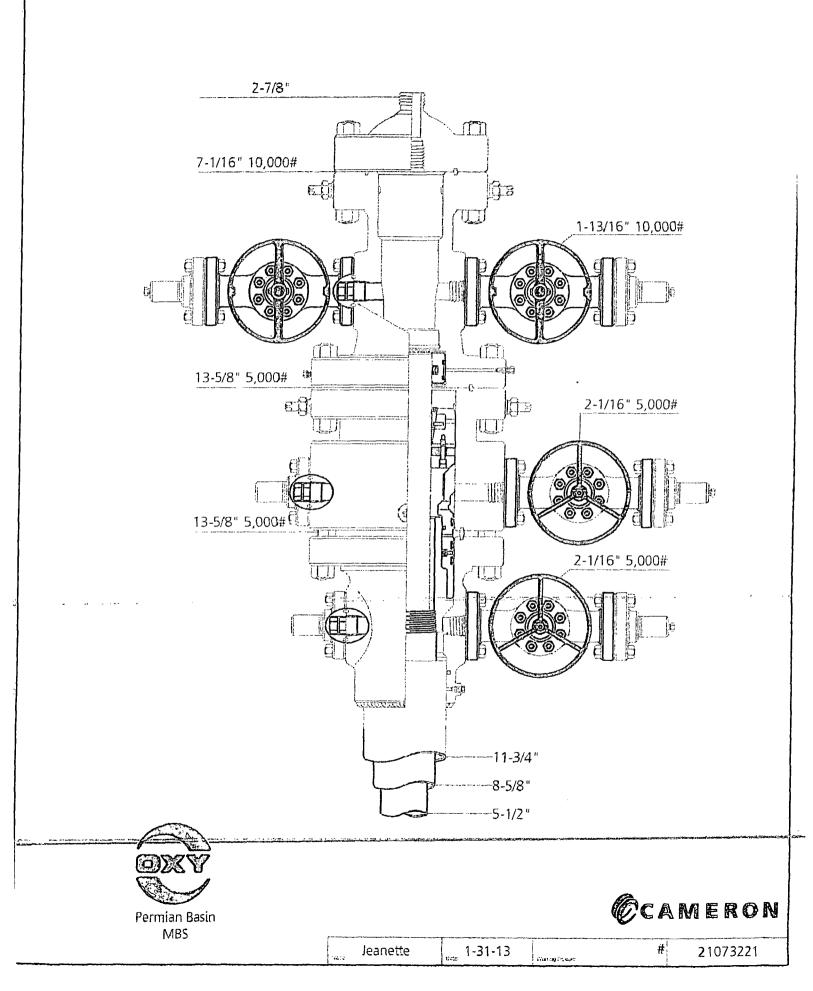

| Form 3160 -3<br>(March 2012)<br>UNITED STA                                                                                                                                                                                                                                                                   | NM OIL CO                                                                    | TARY'S PO<br>INSERVAT                       | FURAL API                                                                  | 004-0137    |            |
|--------------------------------------------------------------------------------------------------------------------------------------------------------------------------------------------------------------------------------------------------------------------------------------------------------------|------------------------------------------------------------------------------|---------------------------------------------|----------------------------------------------------------------------------|-------------|------------|
| DEPARTMENT OF TH                                                                                                                                                                                                                                                                                             | HE INTERIOR IIIN                                                             | 15 2015                                     | 5. Lease Serial No.<br>NMNM025365                                          |             |            |
| BUREAU OF LAND M<br>APPLICATION FOR PERMIT                                                                                                                                                                                                                                                                   | TO DRILL OR REENTER                                                          | CEIVED                                      | 6. If Indian, Allotee or                                                   | Tribe Name  | 2          |
| la. Type of work: DRILL RE                                                                                                                                                                                                                                                                                   | ENTER ATS-14-102                                                             | 3                                           | 7. If Unit or CA Agreeme                                                   |             | ind No     |
| lb. Type of Well: 🗹 Oil Well 🔲 Gas Well 🗌 Other                                                                                                                                                                                                                                                              | Single Zone                                                                  | Multiple Zone                               | 8. Lease Name and Well<br>Neff Federal #7H                                 | No.         |            |
| 2. Name of Operator OXY USA Inc.                                                                                                                                                                                                                                                                             | 16696                                                                        | 3                                           | 9. API Well No.                                                            | 318         | ₹₹         |
| 3a. Address P.O. Box 50250<br>Midland, TX 79710                                                                                                                                                                                                                                                              | 3b. Phone No. (include area co<br>432-685-5717                               | ode)                                        | 10. Field and Pool, or Expl<br>Livingston Ridge Delay                      | -           | <u> </u>   |
| 4. Location of Well (Report location clearly and in accordance w                                                                                                                                                                                                                                             | ith arty State requirements.*)                                               |                                             | 11. Sec., T. R. M. or Blk.a                                                |             | or Area    |
| At surface 150 FNL 563 FEL NENE(A)<br>At proposed prod. zone 180 FSL 529 FEL SESE(P)                                                                                                                                                                                                                         | Non-Standard L                                                               | ocation                                     | Sec 25 T22S R31E                                                           |             |            |
| <ol> <li>Distance in miles and direction from nearest town or post office</li> <li>20 miles northeast from Loving, NM</li> </ol>                                                                                                                                                                             | *                                                                            |                                             | 12. County or Parish<br>Eddy                                               | 13.<br>NM   | State<br>1 |
| <ul> <li>15. Distance from proposed*</li> <li>location to nearest</li> <li>property or lease line, ft.</li> <li>150'</li> </ul>                                                                                                                                                                              | 16. No. of acres in lease<br>1280 ac                                         | 17. Spaci<br>160                            | ng Unit dedicated to this well                                             |             |            |
| (Also to nearest drig. unit line, if any)         18. Distance from proposed location*<br>to nearest well, drilling, completed,<br>applied for, on this lease, ft         1322'                                                                                                                              | 19. Proposed Depth<br>8391'V 13006'M                                         |                                             | BIA Bond No. on file                                                       | <u></u>     |            |
| 21. Elevations (Show whether DF, KDB, RT, GL, etc.)<br>3571.6' GR                                                                                                                                                                                                                                            | 22 Approximate date work w<br>06/05/2015                                     | ill start*                                  | 23. Estimated duration<br>35 days                                          |             |            |
|                                                                                                                                                                                                                                                                                                              | 24. Attachments                                                              |                                             |                                                                            |             |            |
| <ol> <li>The following, completed in accordance with the requirements of O</li> <li>Well plat certified by a registered surveyor.</li> <li>A Drilling Plan.</li> <li>A Surface Use Plan (if the location is on National Forest Sys SUPO must be filed with the appropriate Forest Service Office)</li> </ol> | 4 Bond to co<br>Item 20 ab<br>stem Lands, the 5. Operator c                  | over the operation<br>ove).<br>ertification | iis form:<br>ons unless covered by an exis<br>ormation and/or plans as may | -           |            |
| 25. Signature                                                                                                                                                                                                                                                                                                | Name (Printed Typed)<br>David Stewart                                        | ·                                           | Date                                                                       | 7/301       | (14        |
| Title<br>Sr. Regulatory Advisor                                                                                                                                                                                                                                                                              | davio                                                                        | _stewart@oxy                                | /.com                                                                      |             |            |
| Approved by (Signature)                                                                                                                                                                                                                                                                                      | Name (Printed Typed)                                                         | <u> </u>                                    | Dat                                                                        | JUN         | 8          |
| Title FIELD MANAGER                                                                                                                                                                                                                                                                                          | Office CAF                                                                   | RLSBAD FIEL                                 | DOFFICE                                                                    | 1           |            |
| Application approval does not warrant or certify that the applicant conduct operations thereon.<br>Conditions of approval, if any, are attached.                                                                                                                                                             | holds legal or equitable title to thos                                       |                                             | iject lease which would entitle<br>ROVAL FOR TW                            |             |            |
| Title 18 U.S.C. Section 1001 and Title 43 U.S.C. Section 1212, make it States any false, fictitious or fraudulent statements or representation                                                                                                                                                               | a crime for any person knowingly<br>s as to any matter within its jurisdicti | and willfully to n<br>on.                   | nake to any department or age                                              | ency of the | Unite      |
| (Continued on page 2)                                                                                                                                                                                                                                                                                        | (                                                                            | 11/15                                       | *(Instruct                                                                 | ions on     | page       |