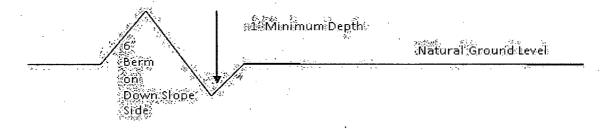

ross section and plans for typical road construction.

#### Ditching

Ditching shall be required on both sides of the road.

#### Turnouts

Vehicle turnouts shall be constructed on the road. Turnouts shall be intervisible with interval spacing distance less than 1000 feet. Turnouts shall conform to Figure 1; cross section and plans for typical road construction.

#### Drainage

Drainage control systems shall be constructed on the entire length of road (e.g. ditches, sidehill outsloping and insloping, lead-off ditches, culvert installation, and low water crossings).

A typical lead-off ditch has a minimum depth of 1 foot below and a berm of 6 inches above natural ground level. The berm shall be on the down-slope side of the lead-off ditch.

## **Cross Section of a Typical Lead-off Ditch**



All lead-off ditches shall be graded to drain water with a 1 percent minimum to 3 percent maximum ditch slope. The spacing interval are variable for lead-off ditches and shall be determined according to the formula for spacing intervals of lead-off ditches, but may be amended depending upon existing soil types and centerline road slope (in %);

#### Formula for Spacing Interval of Lead-off Ditches

Example - On a 4% road slope that is 400 feet long, the water flow shall drain water into a lead-off ditch. Spacing interval shall be determined by the following formula:

400 foot road with 4% road slope: 400' + 100' = 200' lead-off ditch interval 4%

#### Cattleguards

An appropriately sized cattleguard sufficient to carry out the project shall be installed and maintained at fence/road cross