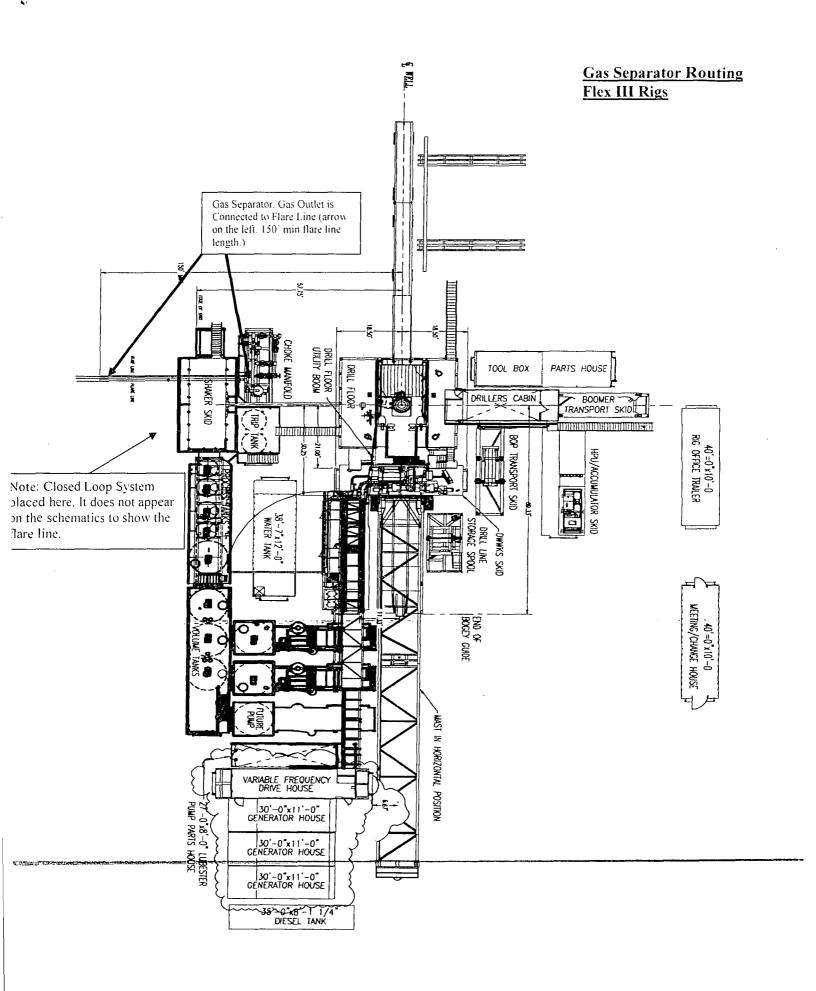

|
| 12856.44 | 89.44         | 179.21     | 8390.00     | -4813.14   | 66.59      | 4813.60   | 0.00              | 493751.66 | 688109.09   | 0.00     | PBHL/Hol<br>150'        |
| 12900.00 | 89.44         | 179.21     | 8390.42     | -4856.70   | 67.19      | 4857.16   | 0.00              | 493708.10 | 688109.69   | 0.00     |                         |
| 13000.00 | 89.44         | 179.21     | 8391.40     | -4956.68   | 68.58      | 4957.16   | 0.00              | 493608.12 | 688111.08   | 0.00     |                         |
| 13006.44 | 89.44         | 179.21     | 8391.46     | -4963.12   | 68.67      | 4963.60   | 00.0              | 493601.68 | 688111.17   | 0.00     | BHL                     |

.. ...

DP - 5





J







Choke Manifold – Gas Separator (Top View)



.

٠

...





.

C





.

.



Fluid Technology

Quality Document

| INSPECTION AND                                                                                                                                                 | CONTR                           |               | CATE      |                            | CERT. N               | 1°:         | 746                                             |       |
|----------------------------------------------------------------------------------------------------------------------------------------------------------------|---------------------------------|---------------|-----------|----------------------------|-----------------------|-------------|-------------------------------------------------|-------|
| PURCHASER: Pho