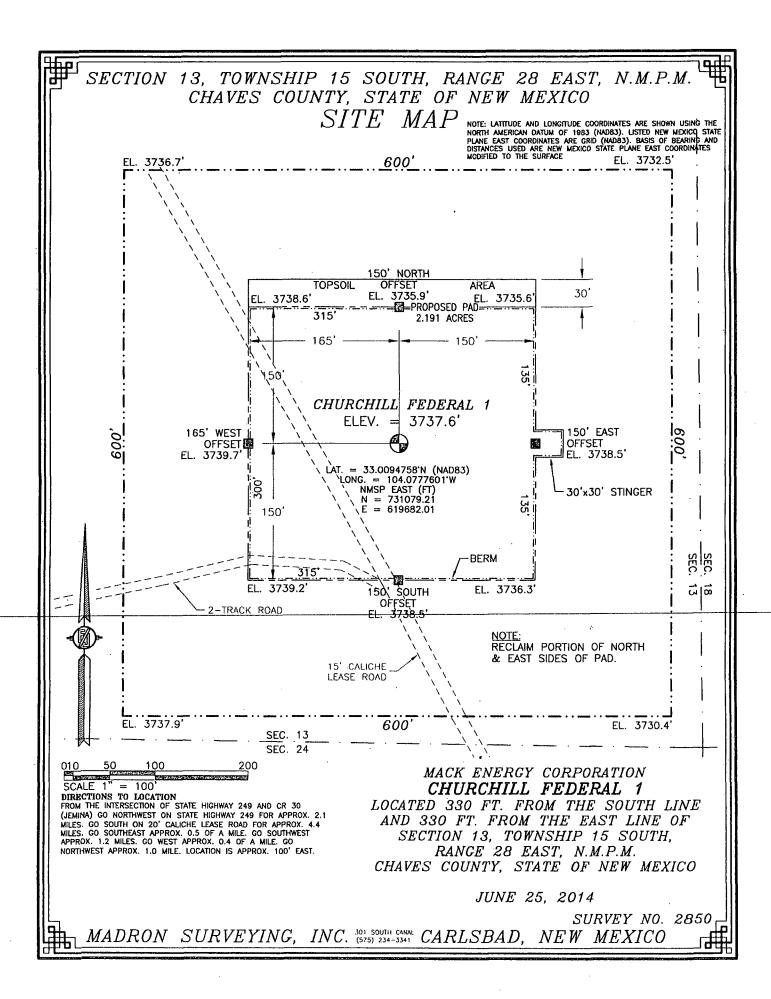

### SECTION 13, TOWNSHIP 15 SOUTH, RANGE 28 EAST, N.M.P.M. CHAVES COUNTY, STATE OF NEW MEXICO LOCATION VERIFICATION MAP

# MACK ENERGY CORPORATION CHURCHILL FEDERAL 1 LOCATED 330 FT. FROM THE SOUTH LINE AND 330 FT. FROM THE EAST LINE OF SECTION 13, TOWNSHIP 15 SOUTH, RANGE 28 EAST, N.M.P.M. CHAVES COUNTY, STATE OF NEW MEXICO

JUNE 25, 2014

SURVEY NO. 2850 MADRON SURVEYING, INC. 501 SOUTH CANAL CARLSBAD, NEW MEXICO