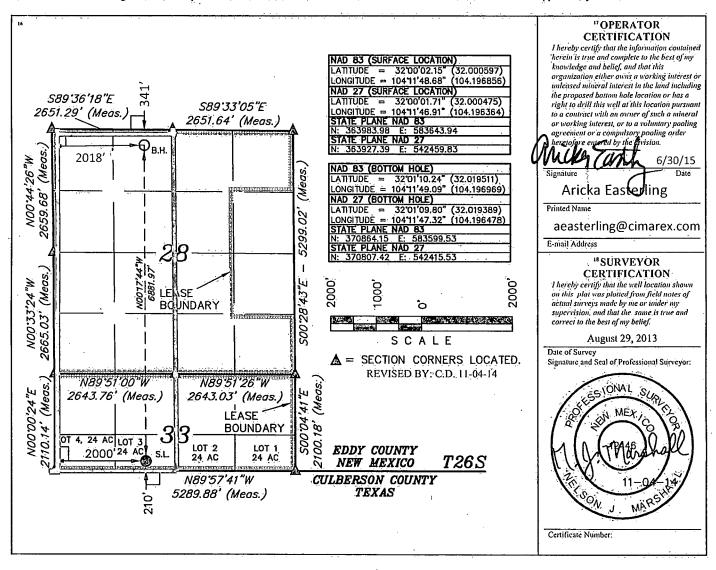

☐ AMENDED REPORT

WELL LOCATION AND ACREAGE DEDICATION PLAT

| 30015-42034            | <sup>2</sup> Pool Code<br>98017 |  |  |  |
|------------------------|---------------------------------|--|--|--|
| Property Code<br>40358 | KLEI                            |  |  |  |
| 70GRID №.<br>215099    | CIM                             |  |  |  |

| 3 - 33                                          | 26S | 27E | 210 | SOUTH | 2000 | WEST | EDDY |  |  |
|-------------------------------------------------|-----|-----|-----|-------|------|------|------|--|--|
|                                                 |     | •   |     |       |      | ,    |      |  |  |
| "Böttöm Höle Location If Different From Surface |     |     |     |       |      |      |      |  |  |

North/South line

| UL or lot no.   | Section<br>28 | n                             | Township 26S | Range<br>27E          | Lot Idn | Feet from the 341' | North/South line<br>NORTH | Feet from the 2018' | East/West line<br>WEST | County<br>EDDY |  |
|-----------------|---------------|-------------------------------|--------------|-----------------------|---------|--------------------|---------------------------|---------------------|------------------------|----------------|--|
| Dedicated Acres |               | <sup>13</sup> Joint or Infill |              | 11 Consolidațion Code |         | 15 Order No.       | NSL                       |                     |                        |                |  |