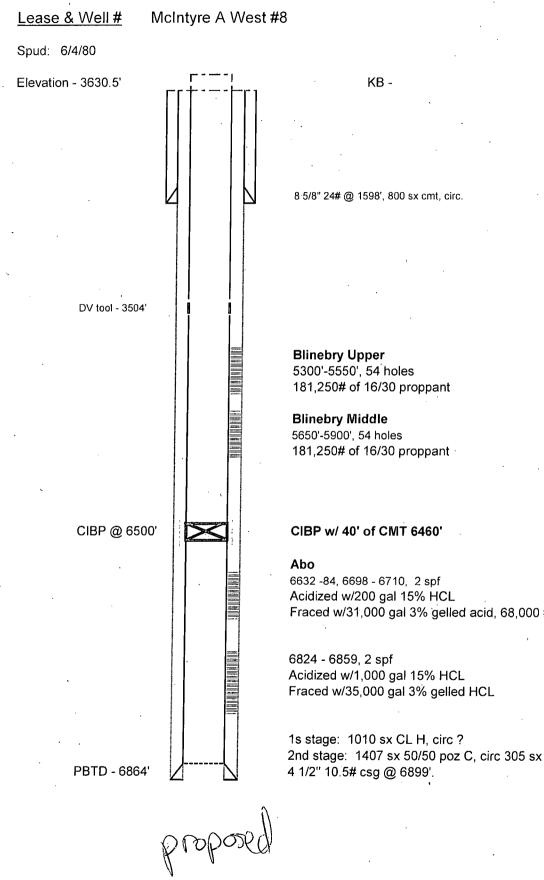

#### Additional data for EC transaction #304117 that would not fit on the form

32. Additional remarks, continued ? PU scrapper and RIH to 6550? ? RU Wireline ? Set CIBP @ 6500? ? Wireline truck dump 40? Class C cement of top of CIBP ? Tag cement plug to verify depth of 6460? ? Pull up 4? to circulate hole clean with fresh water, and displace w/ 2% KCL and 1% packer corrosion inhibitor. ? Test Casing to 4,200 psi and report back to engineering if the pressure holds.
 ? Secure wellbore
 ? RDMO WSU Tentative Recompletion Procedure ? NU frac valve, and test casing to 4200 psi ? Rig up wireline.
 ? RIH w/ perforating guns and perforate Blinebry Zone from 5650'-5900' w/ 3 spf, 60? phasing, 54 holes. ? Acidize w/ 1500 gals of 15% HCl.
? Frac zone w/ 181,250 # of sand.
? Record ISIP and FG, Get 5, 10, 15 min SIP Precord ISIP and FG, Get 5, 10, 15 min SIP
Rig up Wireline
RIH w/ WL and set Composite Plug @ 5600?
Perforate Blinebry Zone from 5300'-5550' w/ 3 spf, 60? phasing, 54 holes.
Acidize w/ 1500 gals of 15% HCI.
Frac zone w/ 181,250 # of sand.
Record ISIP and FG, Get 5, 10, 15 min SIP
RIH with Production tbg and tag for fill w/ bailer at knocked Composite plugs @ 3600? and 3900?
Clean out fill to new PBTD @ 6460?
POOH bailer and tbg
RIH with production tubing and locate intake at 6000?.
Set TAC @ 5250?
RIH w/ rods and pump. ? RIH w/ rods and pump. ? RDMO rig.