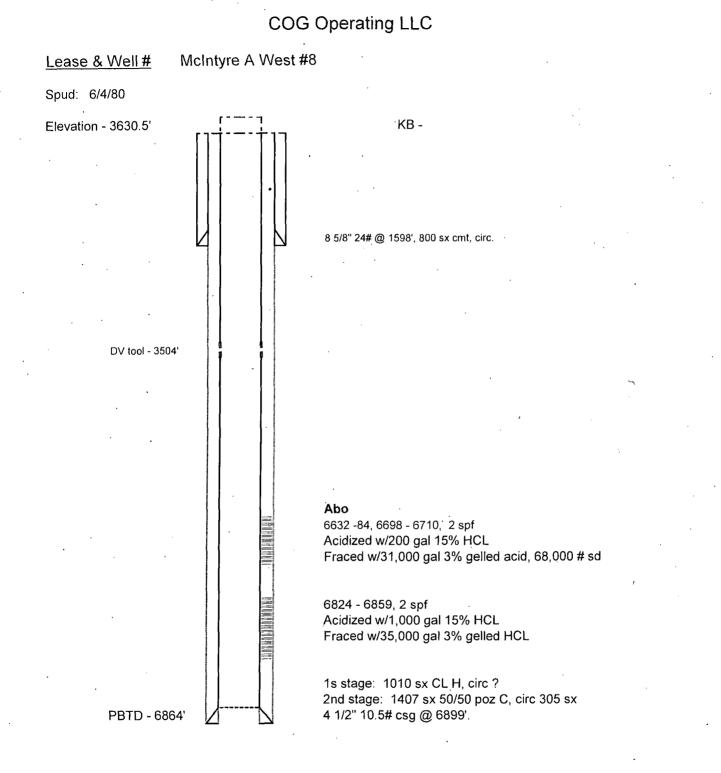

#### Additional data for EC transaction #304117 that would not fit on the form

32. Additional remarks, continued ? PU scrapper and RIH to 6550? ? RU Wireline ? Set CIBP @ 6500? ? Wireline truck dump 40? Class C cement of top of CIBP ? Tag cement plug to verify depth of 6460? ? Pull up 4? to circulate hole clean with fresh water, and displace w/ 2% KCL and 1% packer corrosion inhibitor. ? Test Casing to 4,200 psi and report back to engineering if the pressure holds.
 ? Secure wellbore
 ? RDMO WSU Tentative Recompletion Procedure ? NU frac valve, and test casing to 4200 psi ? Rig up wireline.
 ? RIH w/ perforating guns and perforate Blinebry Zone from 5650'-5900' w/ 3 spf, 60? phasing, 54 holes. ? Acidize w/ 1500 gals of 15% HCl.
? Frac zone w/ 181,250 # of sand.
? Record ISIP and FG, Get 5, 10, 15 min SIP Precord ISIP and FG, Get 5, 10, 15 min SIP
Rig up Wireline
RIH w/ WL and set Composite Plug @ 5600?
Perforate Blinebry Zone from 5300'-5550' w/ 3 spf, 60? phasing, 54 holes.
Acidize w/ 1500 gals of 15% HCI.
Frac zone w/ 181,250 # of sand.
Record ISIP and FG, Get 5, 10, 15 min SIP
RIH with Production tbg and tag for fill w/ bailer at knocked Composite plugs @ 3600? and 3900?
Clean out fill to new PBTD @ 6460?
POOH bailer and tbg
RIH with production tubing and locate intake at 6000?.
Set TAC @ 5250?
RIH w/ rods and pump. ? RIH w/ rods and pump. ? RDMO rig.