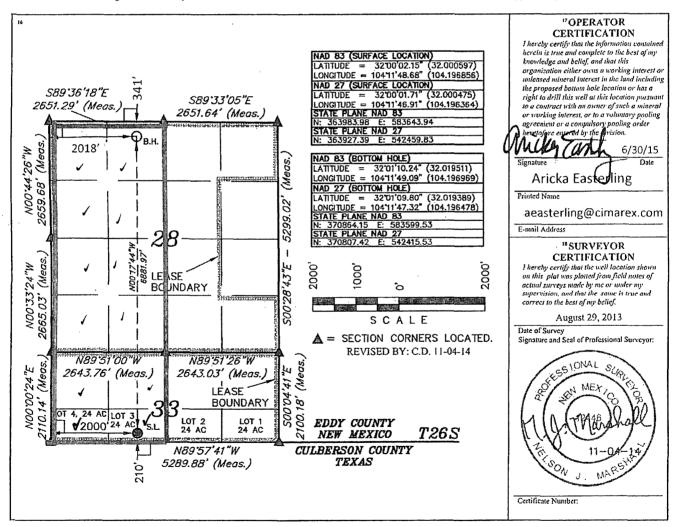

☐ AMENDED REPORT

| LAPI Number             |         |                    |                                      | <sup>2</sup> Pool Code<br>98017 WC-015; 5262728A; WC <sup>3</sup> Pool Name |                        |                   | Name          |                        |               |  |
|-------------------------|---------|--------------------|--------------------------------------|-----------------------------------------------------------------------------|------------------------|-------------------|---------------|------------------------|---------------|--|
| 30015-420               |         |                    | 98017                                | l À,                                                                        | VVC-013, 3202/20M, VVC |                   |               |                        |               |  |
| 4Property Code<br>40358 |         |                    | <del></del>                          | 5 Property Name                                                             |                        |                   |               |                        | 6 Well Number |  |
|                         |         |                    | KLEIN 33 FEDERAL COM                 |                                                                             |                        |                   |               |                        | 6H            |  |
| 7 ogrid n<br>215099     |         | * Operator Name    |                                      |                                                                             |                        |                   |               | ' Elevation<br>3185.5' |               |  |
| 113033                  |         |                    | CIMAREX ENERGY CO.                   |                                                                             |                        |                   |               |                        |               |  |
|                         |         |                    |                                      |                                                                             | "Surface               | Location          |               |                        |               |  |
| UL or lot no.           | Secti   |                    | Range                                | Lot Idn                                                                     | Feet from the          | North/South line  | Feet from the | East/West line         | County        |  |
| 3                       | 33      | 3 26S              | 27E                                  |                                                                             | 210                    | SOUTH             | 2000          | WEST                   | EDDY          |  |
|                         |         |                    | 11                                   | Bottom H                                                                    | ole Location l         | If Different From | Surface       | `                      |               |  |
| UL or lot no.           | Section |                    | Range                                | Lot Idn                                                                     | Feet from the          | North/South line  | Feet from the | East/West line         | County        |  |
| C                       | 28      | 3 26S              | 27E                                  |                                                                             | 341/                   | NORTH             | 2018′         | WEST                   | EDDY          |  |
| Dedicated Acres 13 J.   |         | 13 Joint or Infill | oint or Infill 11 Consolidation Code |                                                                             | 15 Order No.           | NSL-7198          |               | 115 P-20               | 12            |  |