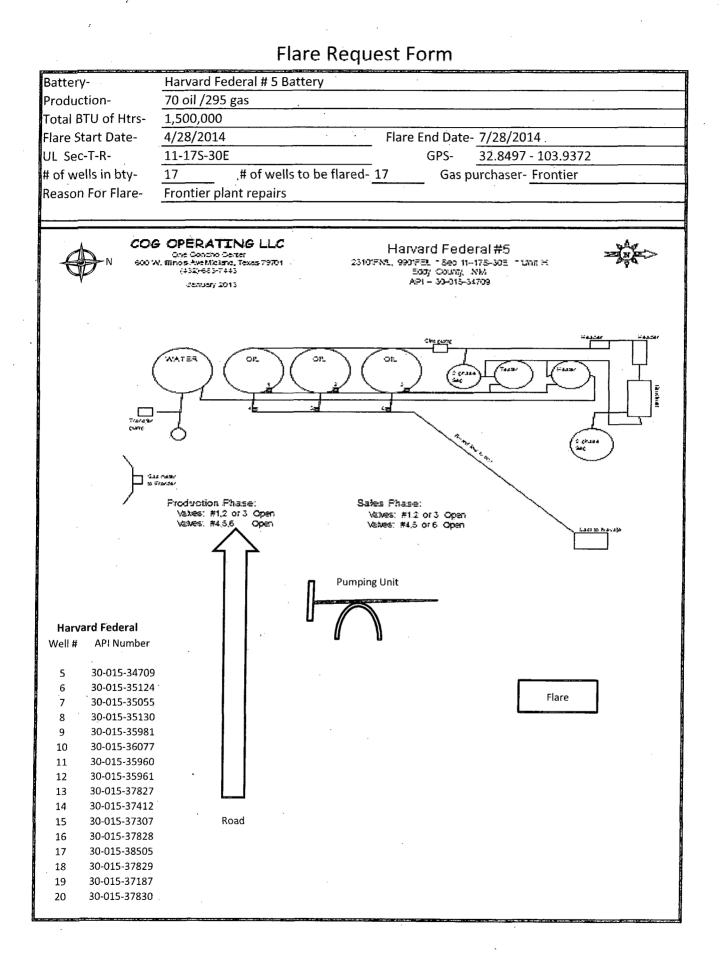

#### 32. Additional remarks, continued

Harvard Federal 13 30-015-37827 Harvard Federal 14 30-015-37412 Harvard Federal 15 30-015-37307 Harvard Federal 16 30-015-37828 Harvard Federal 17 30-015-37829 Harvard Federal 18 30-015-37829 Harvard Federal 19 30-015-37187 Harvard Federal 20 30-015-37830

### 70 Oil/Day 295 MCF/Day

Requesting 90 day approval from 4/10/14 to 7/10/14.

Due to Frontier plant repairs.

Schematic attached.