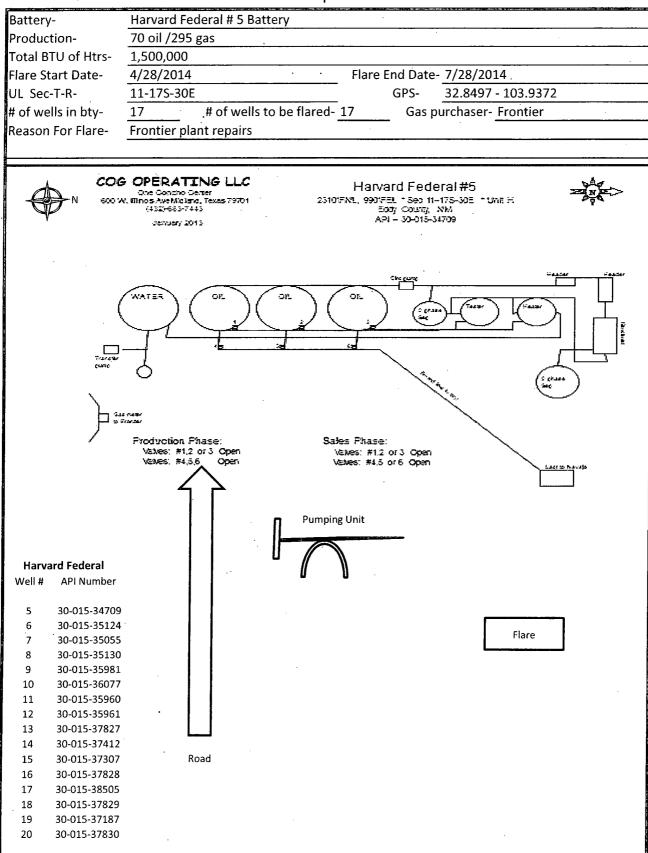

## Flare Request Form

70 Oil/Day 295 MCF/Day

Requesting 90 day approval from 4/10/14 to 7/10/14.

Due to Frontier plant repairs.

Schematic attached.

#### 32. Additional remarks, continued

Harvard Federal 13 30-015-37827 Harvard Federal 14 30-015-37412 Harvard Federal 15 30-015-37307 Harvard Federal 16 30-015-37828 Harvard Federal 17 30-015-37829 Harvard Federal 18 30-015-37829 Harvard Federal 19 30-015-37187 Harvard Federal 20 30-015-37830