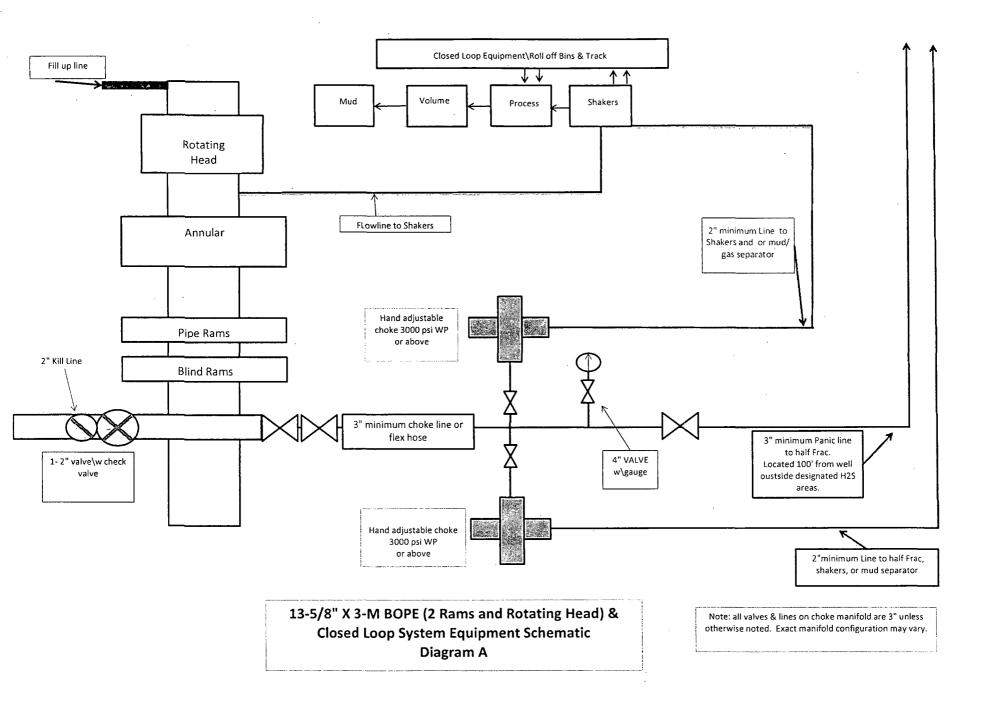

Drilling procedure, BOP diagram, and anticipated tops are attached.

This well is located inside the R111 Potash area and Secretary's Potash area.

The surface location is nonstandard and located inside the James Ranch Unit.