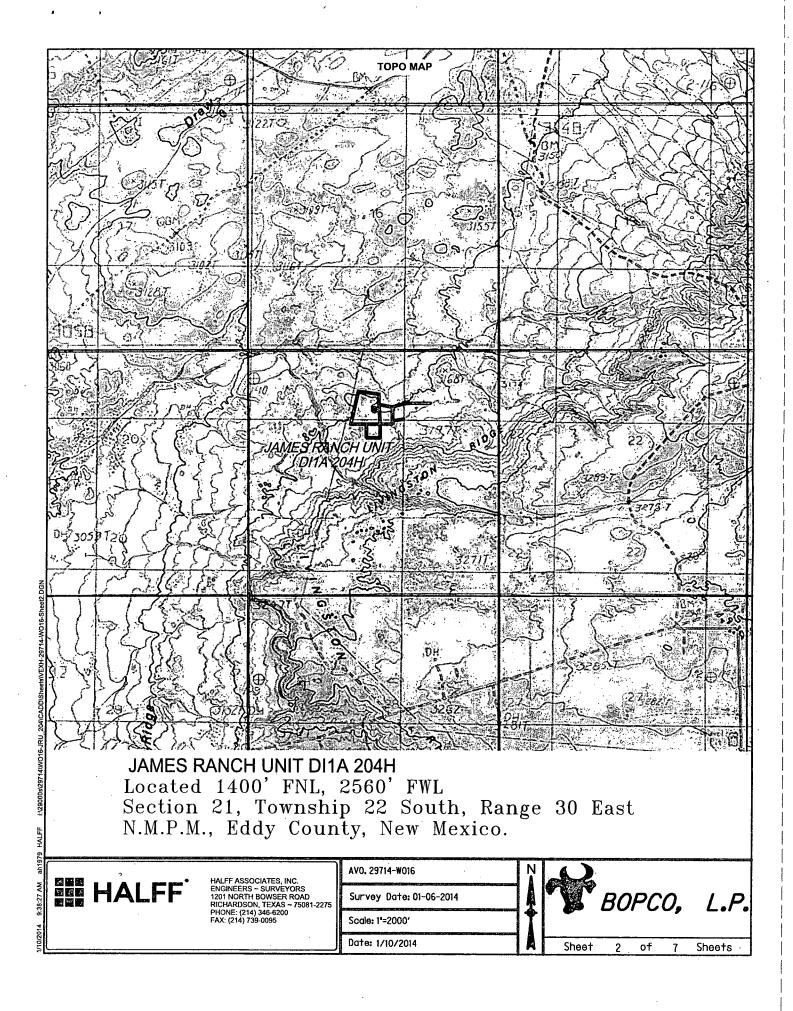

### NAME OF WELL: James Ranch Unit DI 1A 204H

LEGAL DESCRIPTION - SURFACE: 1400' FNL, 2560' FWL, Section 21, T22S, R30E, Eddy County, NM. BHL: 1980' FNL, 2310' FWL, Section 23, T22S, R30E, Eddy County, New Mexico.