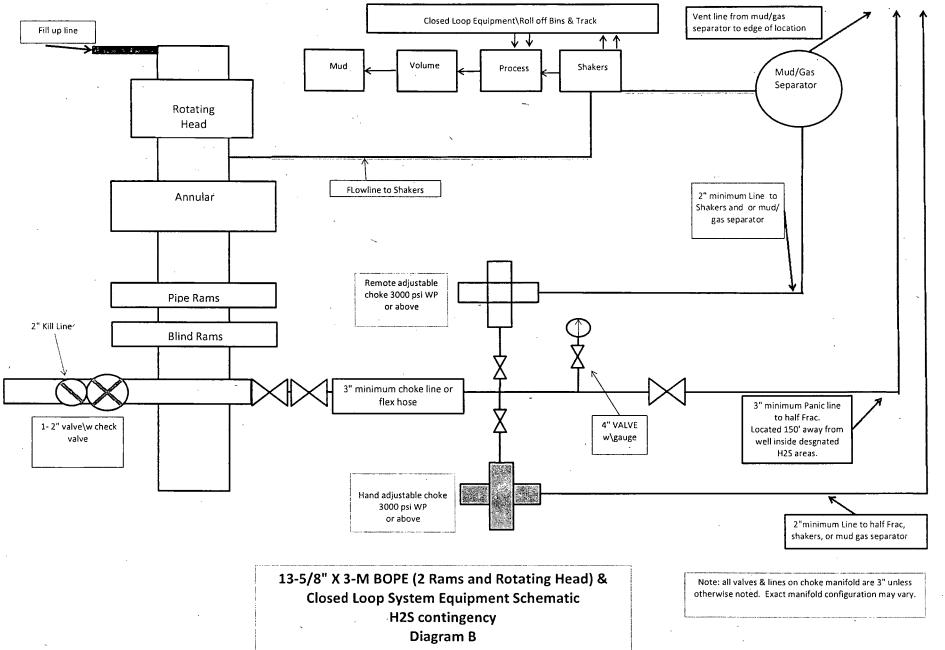

Drilling procedure, BOP diagram, and anticipated tops are attached.

This well is located inside the R111 Potash area and Secretary's Potash area.

The surface location is nonstandard and located inside the James Ranch Unit.