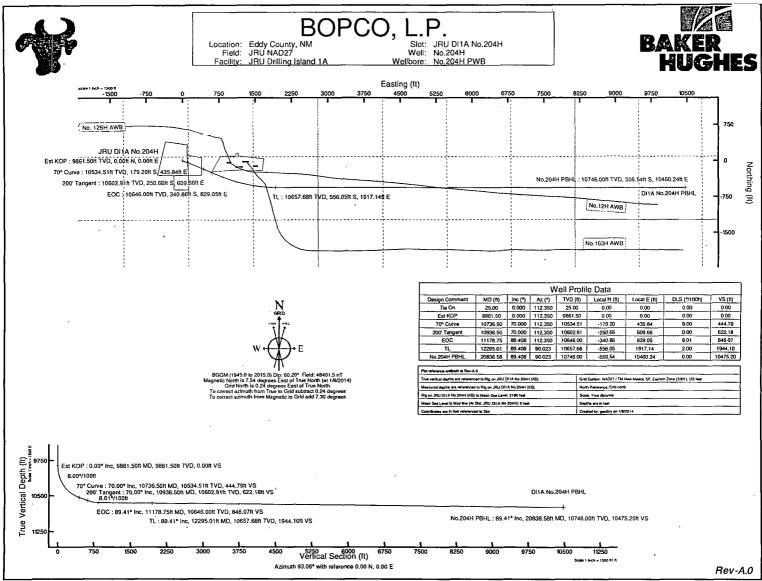

### NAME OF WELL: James Ranch Unit DI 1A 204H

LEGAL DESCRIPTION - SURFACE: 1400' FNL, 2560' FWL, Section 21, T22S, R30E, Eddy County, NM. BHL: 1980' FNL, 2310' FWL, Section 23, T22S, R30E, Eddy County, New Mexico.

### POINT 2: WATER, OIL, GAS AND/OR MINERAL BEARING FORMATIONS

Anticipated Formation Tops: KB 3186' (estimated) GL 3161'

| Formation Description                | Est from | Est (MD) | SUB-SEA TOP | BEARING     |
|--------------------------------------|----------|----------|-------------|-------------|
|                                      | KB (TVD) |          |             |             |
| Fresh Water                          | 130'     | 130'     | + 3,056     | Fresh water |
| Rustler                              | 186'     | 186'     | + 3,000'    | Barren      |
| Salado                               | 551'     | 551'     | + 2,635'    | Barren      |
| B/Salt                               | 3,278'   | 3,278'   | - 92'       | Barren      |
| T/Delaware Mtn Group                 | 3,531'   | 3,531'   | - 390'      | Oil/Gas     |
| Lower Brushy Canyon                  | 3,576'   | 3,576'   | - 3,913'    | Oil/Gas     |
| T/Bone Spring Lime                   | 7,379'   | 7,379'   | - 4,193'    | Oil/Gas     |
| T/1 <sup>st</sup> Bone Spring Sand   | 8,383'   | 8,383'   | - 5,197'    | Oil/Gas     |
| T/2 <sup>nd</sup> Bone Spring Sand   | 9,118'   | 9,118'   | - 5,932'    | Óil/Gas     |
| КОР                                  | 9,861'   | 9,861'   | - 6,675'    | Oil/Gas     |
| T/3 <sup>rd</sup> Bone Spring Sand   | 10,376'  | 10,435'  | - 7,190'    | Oil/Gas     |
| 3 <sup>rd</sup> Bone Spring Target 1 | 10,646'  | 11,025'  | - 7,460'    | Oil/Gas     |
| TD Horizontal                        | 10,746'  | 20,838'  | - 7,560'    | Oil/Gas     |

### POINT 3: CASING PROGRAM

| ТҮРЕ                                                                  |              | HOLE SIZE | PURPOSE      |                       |
|-----------------------------------------------------------------------|--------------|-----------|--------------|-----------------------|
| 20"                                                                   | 0' – 120'    | 30"       | Conductor    | Contractor Discretion |
| 13-3/8", 48 ppf, H-40 ST&C*                                           | 0' – 531'    | 17-1/2"   | Surface      | New                   |
| 9-5/8", 40 ppf, N-80, 8rd, LT&C or<br>9-5/8" 40 ppf, J-55, 8rd, LT&C* | 0' – 3,551'  | 12-1/4"   | Intermediate | New                   |
| 7", 26 ppf, HCP-110, Buttress or 8rd<br>LTC*                          | 0' – 10,936' | 8-3/4"    | Production   | New                   |