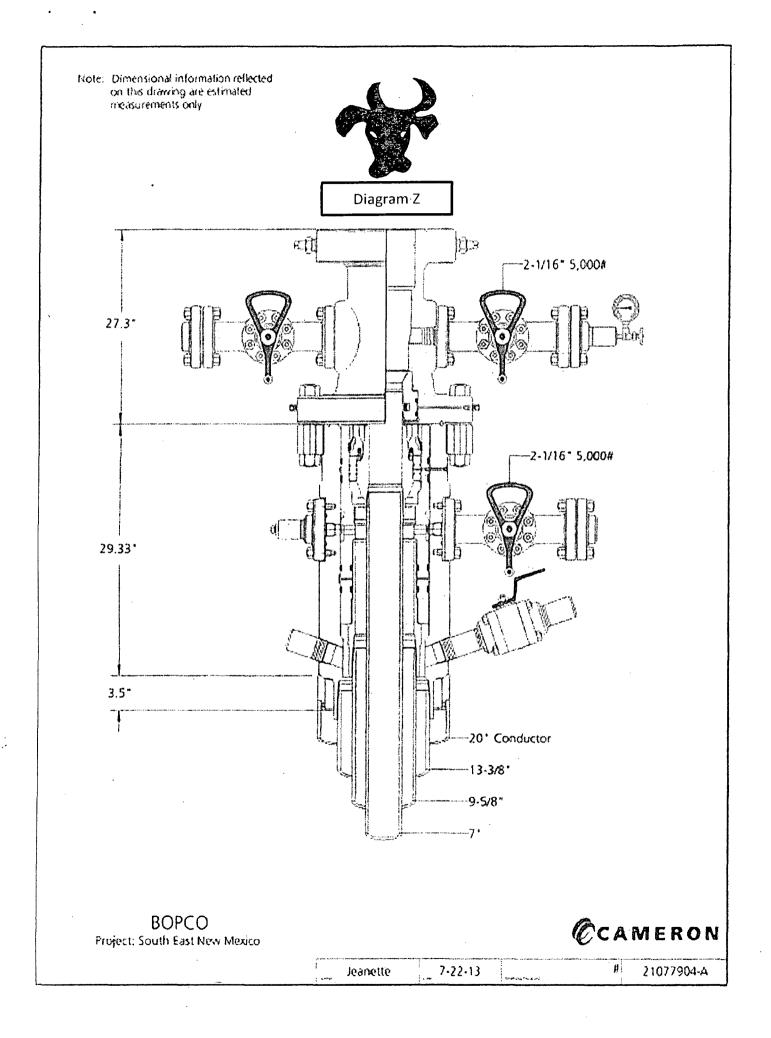

Drilling procedure, BOP diagram, and anticipated tops are attached.

This well is located inside the R111 Potash area and Secretary's Potash area.

The surface location is nonstandard and located inside the James Ranch Unit.