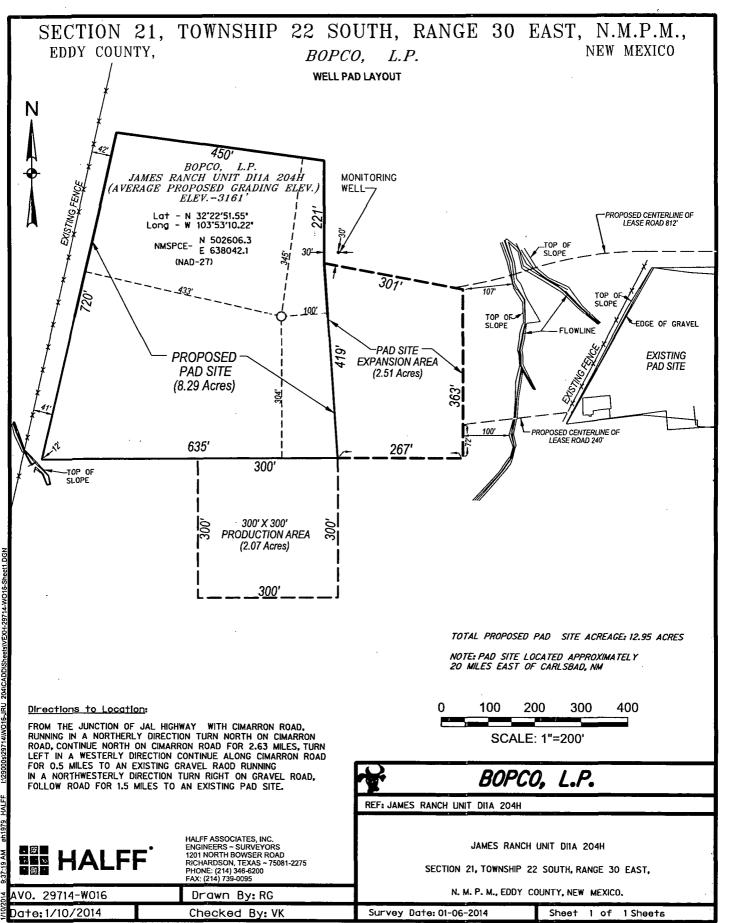

### APPLICATION FOR PERMIT TO DRILL JAMES RANCH UNIT DI1A #204H 1400' FNL, 2560' FWL, Section 21, T2422S, R30E, Eddy County, NM.

In reference to the above captioned well, I hereby certify that I, or someone under my direct supervision, have inspected the drill site and access route proposed herein; that I am familiar with the conditions which currently exist; that I have full knowledge of state and Federal laws applicable to this operation; that the statements made in the APD package are, to the best of my knowledge, true and correct; and that the work associated with the operations proposed herein will be performed in conformity with this APD package and the terms and conditions under which it is approved. I also certify that I, or the company I represent, am responsible for the operations conducted under this application. These statements are subject to the provisions of 18 U.S.C. 1001 for the filing of false statements.

### NAME OF WELL: James Ranch Unit DI 1A 204H

LEGAL DESCRIPTION - SURFACE: 1400' FNL, 2560' FWL, Section 21, T22S, R30E, Eddy County, NM. BHL: 1980' FNL, 2310' FWL, Section 23, T22S, R30E, Eddy County, New Mexico.