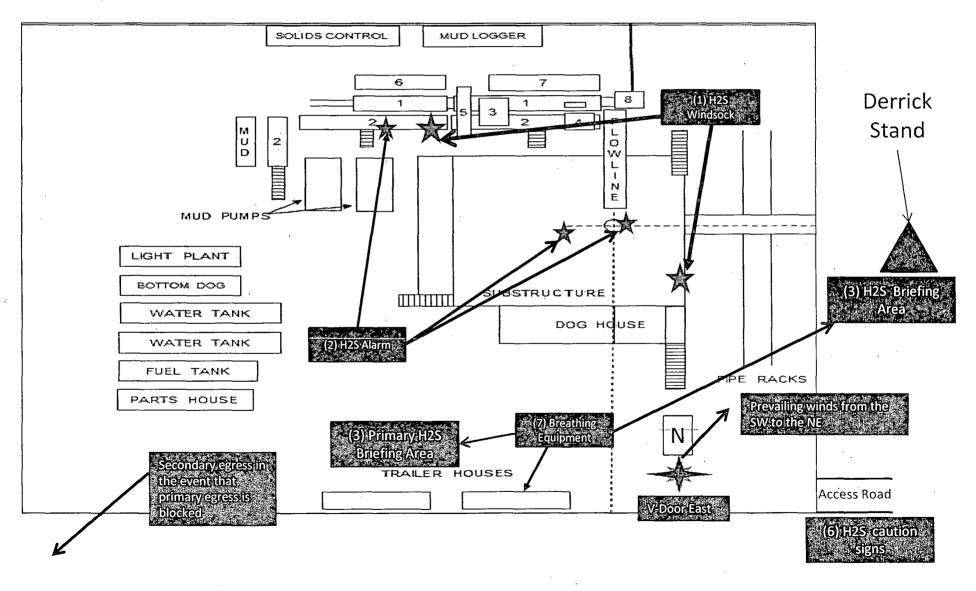

### Access Road Diagram

### Flowline Route Diagram 4

Surface casing is to be set into the Rustler below all fresh water sands at an approximate depth of 531' and cement circulated to surface.

7" casing will be set at approximately 10,936' MD, 10,602' TVD (In lateral) and cemented in two stages with DV Tool set at approximately 5,000'. Cement will be circulated to surface.