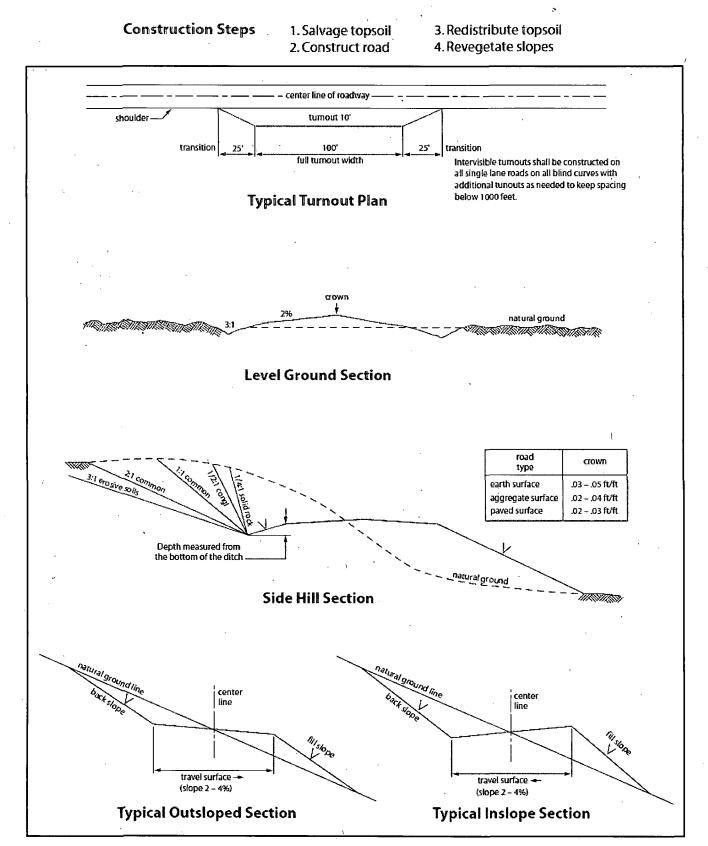

t the project shall be installed and maintained at fence/road crossings. Any existing cattleguards on the access road route shall be repaired or replaced if they are damaged or have deteriorated beyond practical use. The operator shall be responsible for the condition of the existing cattleguards that are in place and are utilized during lease operations.

#### **Fence Requirement**

Where entry is granted across a fence line, the fence shall be braced and tied off on both sides of the passageway prior to cutting. The operator shall notify the private surface landowner or the grazing allotment holder prior to crossing any fences.

#### **Public Access**

Public access on this road shall not be restricted by the operator without specific written approval granted by the Authorized Officer.





## VII. DRILLING

### A. DRILLING OPERATIONS REQUIREMENTS

The BLM is to be notified in advance for a representative to witness:

- a. Spudding well (minimum of 24 hours)
- b. Setting and/or Cementing of all casing strings (minimum of 4 hours)
- c. BOPE tests (minimum of 4 hours)

### **Eddy County**

Call the Carlsbad Field Office, 620 East Greene St., Carlsbad, NM 88220, (575) 361-2822

- 1. Hydrogen Sulfide (H2S) monitors shall be installed prior to drilling out the surface shoe. If H2S is encountered in quantities greater than 10 PPM the well shall be shut in and H2S equipment shall be installed and flare line must be extended pursuant to Onshore Oil and Gas Order #6. Report measured values and formation to the BLM. After detection, the Hydrogen Sulfide area must meet Onshore Order