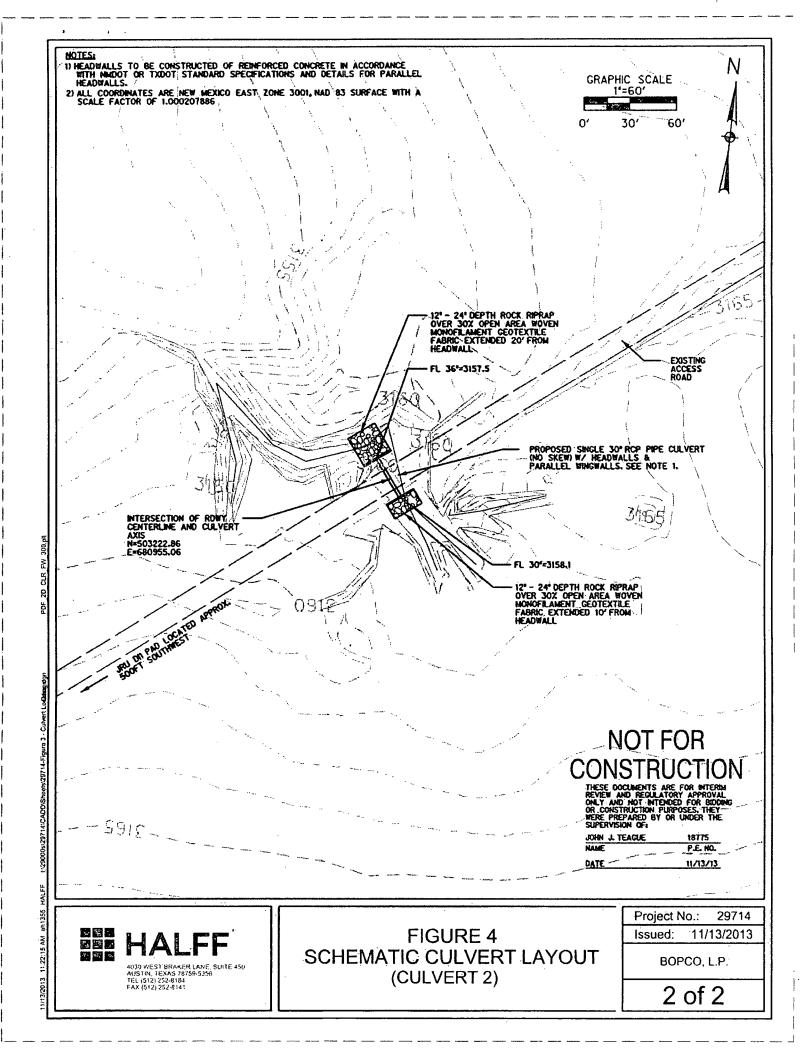

### Access Road Diagram

### Flowline Route Diagram 4

Surface casing is to be set into the Rustler below all fresh water sands at an approximate depth of 531' and cement circulated to surface.

7" casing will be set at approximately 10,936' MD, 10,602' TVD (In lateral) and cemented in two stages with DV Tool set at approximately 5,000'. Cement will be circulated to surface.