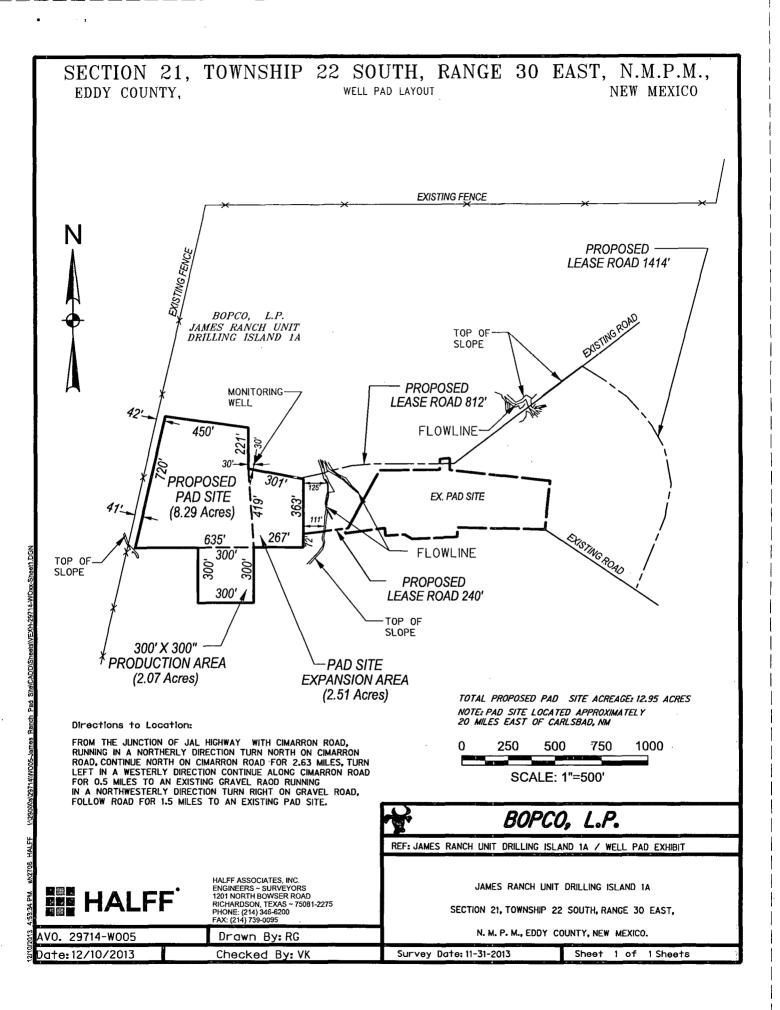

br>Date |
| 1.                 |                                                                                                               | SED<br>OCATION               |               |              |                      |                                  | <u>HO</u><br>Lat -<br>Long - | POSED BOTTON<br>LE LOCATION<br>N 32°22'45.57<br>W 103°51'08.28<br>E- N 502066.8 | JANU<br>Date Surveye<br>Signature &<br>Professional<br>TE<br>MAN<br>CHAD. A. GUL                                                                                                                                                                                                               | APNAL SY                       | A REVOR                                                                    |

 $\leq$ 















### Access Road Diagram



### Flowline Route Diagram 4



Surface casing is to be set into the Rustler below all fresh water sands at an approximate depth of 531' and cement circulated to surface.

7" casing will be set at approximately 10,936' MD, 10,602' TVD (In lateral) and cemented in two stages with DV Tool set at approximately 5,000'. Cement will be circulated to surface.

Drilling procedure, BOP diagram, and anticipated tops are attached.

This well is located inside the R111 Potash area and Secretary's Potash area.

The surface location is nonstandard and located inside the James Ranch Unit.

The bottom hole location is nonstandard and located inside the James Ranch Unit.

Surface Lease Numbers- Federal Lease: Surface Location is not located within the proration unit

### Bottom