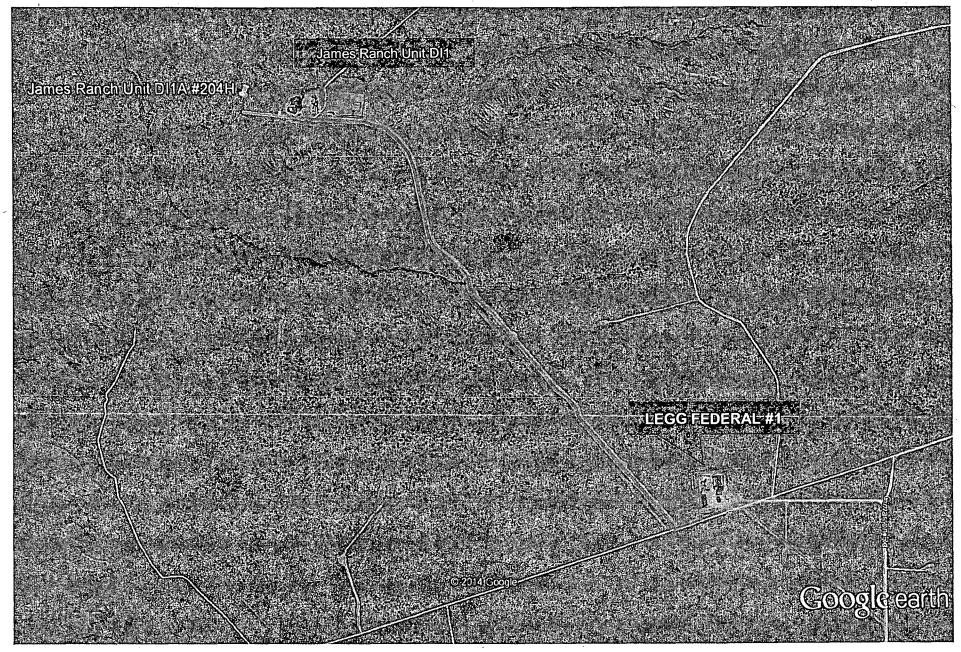

### APPLICATION FOR PERMIT TO DRILL JAMES RANCH UNIT DI1A #204H 1400' FNL, 2560' FWL, Section 21, T2422S, R30E, Eddy County, NM.

In reference to the above captioned well, I hereby certify that I, or someone under my direct supervision, have inspected the drill site and access route proposed herein; that I am familiar with the conditions which currently exist; that I have full knowledge of state and Federal laws applicable to this operation; that the statements made in the APD package are, to the best of my knowledge, true and correct; and that the work associated with the operations proposed herein will be performed in conformity with this APD package and the terms and conditions under which it is approved. I also certify that I, or the company I represent, am responsible for the operations conducted under this application. These statements are subject to the provisions of 18 U.S.C. 1001 for the filing of false statements.

### NAME OF WELL: James Ranch Unit DI 1A 204H

LEGAL DESCRIPTION - SURFACE: 1400' FNL, 2560' FWL, Section 21, T22S, R30E, Eddy County, NM. BHL: 1980' FNL, 2310' FWL, Section 23, T22S, R30E, Eddy County, New Mexico.