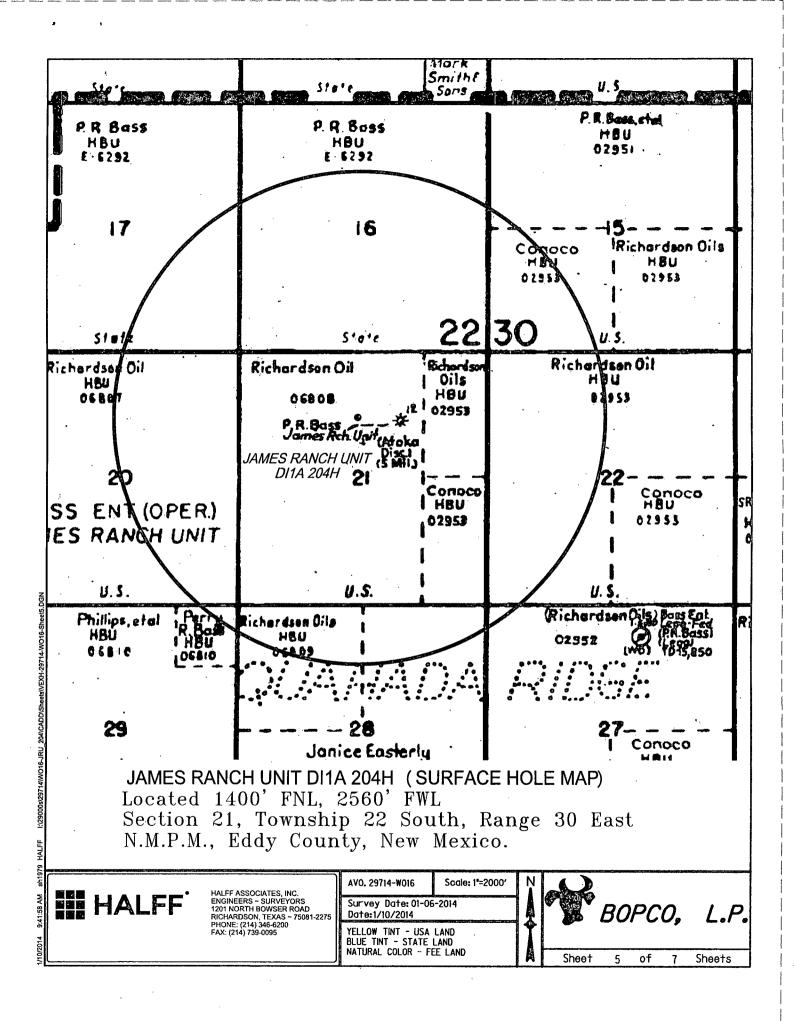

### NAME OF WELL: James Ranch Unit DI 1A 204H

LEGAL DESCRIPTION - SURFACE: 1400' FNL, 2560' FWL, Section 21, T22S, R30E, Eddy County, NM. BHL: 1980' FNL, 2310' FWL, Section 23, T22S, R30E, Eddy County, New Mexico.

| To<br>Pri<br>D     | ISTRICT 1<br>125 V. French Dr<br>hone:(576)39:3-616<br>ISTRICT 11<br>11 S. First St., An<br>hone:(575)740-120 | l Fax:(575)31                |               | Ene          | rgy, Mine            | State of<br>rals and Nat         |                              | Mexico<br>esources Depa                                                         | artment                                                                                                                                                                                                                                                                                        | Revised A<br>Submit one copy t |                                                                            |
|--------------------|---------------------------------------------------------------------------------------------------------------|------------------------------|---------------|--------------|----------------------|----------------------------------|------------------------------|---------------------------------------------------------------------------------|------------------------------------------------------------------------------------------------------------------------------------------------------------------------------------------------------------------------------------------------------------------------------------------------|--------------------------------|----------------------------------------------------------------------------|
| D<br>to<br>Ph<br>D | ISTRICT III<br>00 Rio Bruzos, A:<br>10ne:(606)334-617<br>ISTRICT IV                                           | dec, NM 874<br>8 Fax:(605)33 | 10<br>34-8170 | OIL          | 12                   | SERVA<br>20 South<br>nta Fe, Net | St. Fr                       |                                                                                 | ION                                                                                                                                                                                                                                                                                            |                                |                                                                            |
| 12<br>Ph           | 20 S. St. Francis<br>none:(505)176-346<br>API                                                                 | Number                       | 76-3482       | WELL LO      | OCATION<br>Pool Code |                                  |                              | E DEDICATI                                                                      | ON PLAT                                                                                                                                                                                                                                                                                        | D AMEND                        | ED REP                                                                     |
| 4                  | <u>30-01</u>                                                                                                  | <u>5-43</u>                  | KHO           | 97           | 905                  |                                  |                              | U <del>ndesig</del>                                                             | <del>nat</del> ed; Bone                                                                                                                                                                                                                                                                        | ~                              |                                                                            |
|                    | Property<br><del>30641</del>                                                                                  |                              | SAUR          | 5            | JAMF                 | Property<br>S RANCH              |                              | DI1A                                                                            |                                                                                                                                                                                                                                                                                                | Well No<br>204                 |                                                                            |
| F                  | OGRID N                                                                                                       | lo.                          |               | /            |                      | Oper ator                        | Name                         |                                                                                 | · · · · · · · · · · · · · · · · · · ·                                                                                                                                                                                                                                                          | Fleva                          | lion                                                                       |
| L                  | 26073                                                                                                         | 7                            | <u> </u>      |              |                      | BOPCO,                           |                              |                                                                                 | · · · · · · · · · · · · · · · · · · ·                                                                                                                                                                                                                                                          | 316                            | 31                                                                         |
| Г                  | UL or lot No.                                                                                                 | Section                      | Township      | Range        | Lot Idn              | Freel from t                     |                              | orth/South line                                                                 | Feel from the                                                                                                                                                                                                                                                                                  | East/West line                 | Cour                                                                       |
|                    | F                                                                                                             | 21                           | 22 S          | 30 E         | Lot tun              | 1400                             | 1                            | NORTH                                                                           | 2560                                                                                                                                                                                                                                                                                           | WEST                           | EDD                                                                        |
| L                  |                                                                                                               |                              |               | 1            | om Hole              | if Differer                      |                              |                                                                                 |                                                                                                                                                                                                                                                                                                |                                |                                                                            |
| Г                  | UL or lot No.                                                                                                 | Section                      | Township      | Range        | Lot Idn              | Feet from t                      |                              | or th/South line                                                                | Feet from the                                                                                                                                                                                                                                                                                  | East/West line                 | Coun                                                                       |
|                    | F                                                                                                             | 23                           | 22 S          | 30 E         |                      | 1980                             |                              | NORTH                                                                           | 2310                                                                                                                                                                                                                                                                                           | WEST                           | EDE                                                                        |
|                    | Dedicated Acres                                                                                               | s Joint o                    | r Infill Co   | onsolidation | Code 0               | rder No.                         |                              |                                                                                 |                                                                                                                                                                                                                                                                                                |                                |                                                                            |
|                    | 2                                                                                                             | 560's.L<br>21                |               |              |                      |                                  |                              |                                                                                 | Including<br>Including<br>owner of speh<br>or id a volunte<br>compulsory poo<br>by the division.<br>Signature<br><u>Courtney Loc</u><br>Printed Name<br>cjlockhart@b<br>Email Addres<br>SURVEYO<br>I hereby certify<br>on this plat was<br>actual surveys<br>supervision and<br>correct to the | khart<br>e<br>asspet.com       | noie<br>h an<br>by interest<br>or a<br>e entered<br>D - 19<br>Date<br>Date |
| 1.                 |                                                                                                               | SED<br>OCATION               |               |              |                      |                                  | <u>HO</u><br>Lat -<br>Long - | POSED BOTTON<br>LE LOCATION<br>N 32°22'45.57<br>W 103°51'08.28<br>E- N 502066.8 | JANU<br>Date Surveye<br>Signature &<br>Professional<br>TE<br>MAN<br>CHAD. A. GUL                                                                                                                                                                                                               | APNAL SY                       | A REVOR                                                                    |