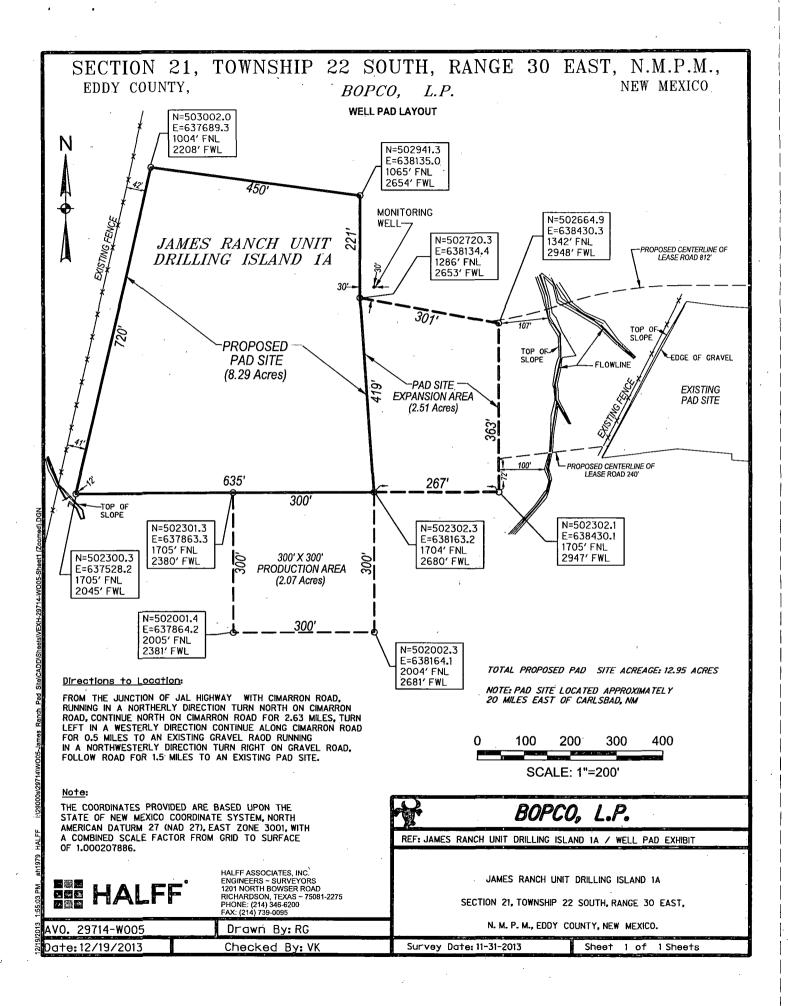

| To<br>Pri<br>D     | ISTRICT 1<br>125 V. French Dr<br>hone:(576)39:3-616<br>ISTRICT 11<br>11 S. First St., An<br>hone:(575)740-120 | l Fax:(575)31                |               | Ene          | rgy, Mine            | State of<br>rals and Nat         |                              | Mexico<br>esources Depa                                                         | artment                                                                                                                                                                                                                                                                                        | Revised A<br>Submit one copy t |                                                                            |
|--------------------|---------------------------------------------------------------------------------------------------------------|------------------------------|---------------|--------------|----------------------|----------------------------------|------------------------------|---------------------------------------------------------------------------------|------------------------------------------------------------------------------------------------------------------------------------------------------------------------------------------------------------------------------------------------------------------------------------------------|--------------------------------|----------------------------------------------------------------------------|
| D<br>to<br>Ph<br>D | ISTRICT III<br>00 Rio Bruzos, A:<br>10ne:(606)334-617<br>ISTRICT IV                                           | dec, NM 874<br>8 Fax:(605)33 | 10<br>34-8170 | OIL          | 12                   | SERVA<br>20 South<br>nta Fe, Net | St. Fr                       |                                                                                 | ION                                                                                                                                                                                                                                                                                            |                                |                                                                            |
| 12<br>Ph           | 20 S. St. Francis<br>none:(505)176-346<br>API                                                                 | Number                       | 76-3482       | WELL LO      | OCATION<br>Pool Code |                                  |                              | E DEDICATI                                                                      | ON PLAT                                                                                                                                                                                                                                                                                        | D AMEND                        | ED REP                                                                     |
| 4                  | <u>30-01</u>                                                                                                  | <u>5-43</u>                  | KHO           | 97           | 905                  |                                  |                              | U <del>ndesig</del>                                                             | <del>nat</del> ed; Bone                                                                                                                                                                                                                                                                        | ~                              |                                                                            |
|                    | Property<br><del>30641</del>                                                                                  |                              | SAUR          | 5            | JAMF                 | Property<br>S RANCH              |                              | DI1A                                                                            |                                                                                                                                                                                                                                                                                                | Well No<br>204                 |                                                                            |
| F                  | OGRID N                                                                                                       | lo.                          |               | /            |                      | Oper ator                        | Name                         |                                                                                 | · · · · · · · · · · · · · · · · · · ·                                                                                                                                                                                                                                                          | Fleva                          | lion                                                                       |
| L                  | 26073                                                                                                         | 7                            | <u> </u>      |              |                      | BOPCO,                           |                              |                                                                                 | · · · · · · · · · · · · · · · · · · ·                                                                                                                                                                                                                                                          | 316                            | 31                                                                         |
| Г                  | UL or lot No.                                                                                                 | Section                      | Township      | Range        | Lot Idn              | Freel from t                     |                              | orth/South line                                                                 | Feel from the                                                                                                                                                                                                                                                                                  | East/West line                 | Cour                                                                       |
|                    | F                                                                                                             | 21                           | 22 S          | 30 E         | Lot tun              | 1400                             | 1                            | NORTH                                                                           | 2560                                                                                                                                                                                                                                                                                           | WEST                           | EDD                                                                        |
| L                  |                                                                                                               |                              |               | 1            | om Hole              | if Differer                      |                              |                                                                                 |                                                                                                                                                                                                                                                                                                |                                |                                                                            |
| Г                  | UL or lot No.                                                                                                 | Section                      | Township      | Range        | Lot Idn              | Feet from t                      |                              | or th/South line                                                                | Feet from the                                                                                                                                                                                                                                                                                  | East/West line                 | Coun                                                                       |
|                    | F                                                                                                             | 23                           | 22 S          | 30 E         |                      | 1980                             |                              | NORTH                                                                           | 2310                                                                                                                                                                                                                                                                                           | WEST                           | EDE                                                                        |
|                    | Dedicated Acres                                                                                               | s Joint o                    | r Infill Co   | onsolidation | Code 0               | rder No.                         |                              |                                                                                 |                                                                                                                                                                                                                                                                                                |                                |                                                                            |
|                    | 2                                                                                                             | 560's.L<br>21                |               |              |                      |                                  |                              |                                                                                 | Including<br>Including<br>owner of speh<br>or id a volunte<br>compulsory poo<br>by the division.<br>Signature<br><u>Courtney Loc</u><br>Printed Name<br>cjlockhart@b<br>Email Addres<br>SURVEYO<br>I hereby certify<br>on this plat was<br>actual surveys<br>supervision and<br>correct to the | khart<br>e<br>asspet.com       | noie<br>h an<br>by interest<br>or a<br>e entered<br>D - 19<br>Date<br>Date |
| 1.                 |                                                                                                               | SED<br>OCATION               |               |              |                      |                                  | <u>HO</u><br>Lat -<br>Long - | POSED BOTTON<br>LE LOCATION<br>N 32°22'45.57<br>W 103°51'08.28<br>E- N 502066.8 | JANU<br>Date Surveye<br>Signature &<br>Professional<br>TE<br>MAN<br>CHAD. A. GUL                                                                                                                                                                                                               | APNAL SY                       | A REVOR                                                                    |

### NAME OF WELL: James Ranch Unit DI 1A 204H

LEGAL DESCRIPTION - SURFACE: 1400' FNL, 2560' FWL, Section 21, T22S, R30E, Eddy County, NM. BHL: 1980' FNL, 2310' FWL, Section 23, T22S, R30E, Eddy County, New Mexico.