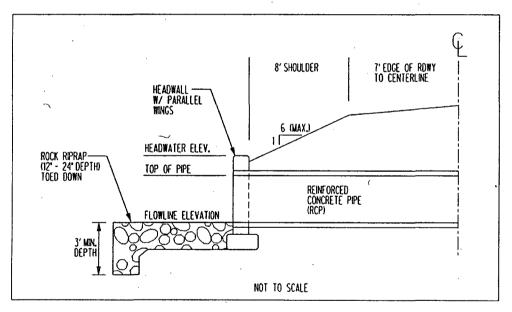

he channel adjacent to the upstream and downstream ends of each culvert to protect against the erosive forces of storm water flow through the channel and to help prevent possible erosion and undercutting of the headwalls. The riprap should extend from the concrete headwall a minimum of 10 feet along the channel on the upstream end and a minimum of 20 feet on the downstream end of the culvert.
- To help prevent overtopping of the roadway and ensure proper operation of the culvert as designed, each access roadway should be constructed at a minimum elevation of one foot above the designated headwater elevation of the culvert crossing.
- Culvert headwalls should be constructed of reinforced concrete in accordance with NMDoT or TxDoT standard specifications and details for parallel headwalls.



FIGURE 1 – ROADWAY HALF SECTION

Please feel free to contact us if you have any questions regarding the results & recommendations of this study.

Sincerely,

John J. Teague III, PE Halff Associates, Inc.





MA 21:23.11

S ŝ в С E

HALFP ah1355

E102/E1/1





,







HALFF ah1979

9:54:29 AM

# TABLE OF CONTENTS

# I. H<sub>2</sub>S Contingency Plan

- A. Scope
- B. Objective
- C. Discussion of Plan

### **II. Emergency Procedures**

A. Emergency Procedures and Public Protection

1

- B. Emergency Procedures Implementation
- C. Simulated Blowout Control Drills

# III. Ignition Procedures

- A. Responsibility
- B. Instructions

**IV. Training Requirements** 

V. Emergency Equipment

#### VI. Evacuation Plan

- A. General Plan
- B. Emergency Phone Lists

# VII. General Information

- A.