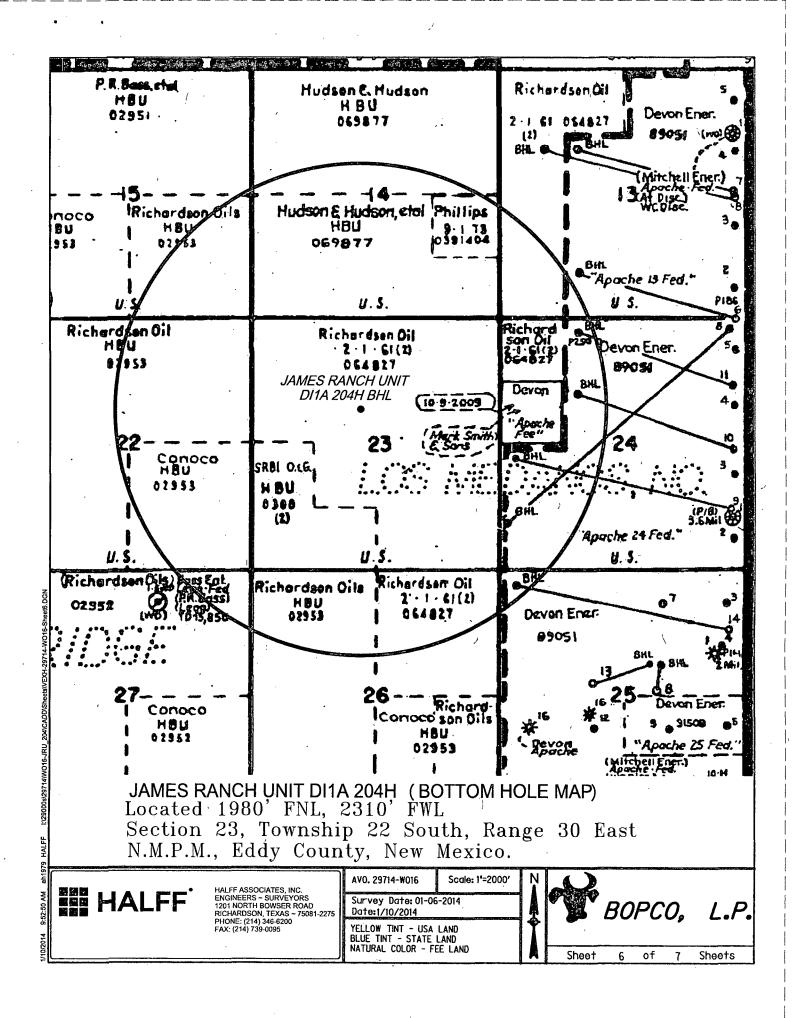

### NAME OF WELL: James Ranch Unit DI 1A 204H

LEGAL DESCRIPTION - SURFACE: 1400' FNL, 2560' FWL, Section 21, T22S, R30E, Eddy County, NM. BHL: 1980' FNL, 2310' FWL, Section 23, T22S, R30E, Eddy County, New Mexico.

| To<br>Pri<br>D     | ISTRICT 1<br>125 V. French Dr<br>hone:(576)39:3-616<br>ISTRICT 11<br>11 S. First St., An<br>hone:(575)740-120 | l Fax:(575)31                |               | Ene          | rgy, Mine            | State of<br>rals and Nat         |                              | Mexico<br>esources Depa                                                         | artment                                                                                                                                                                                                                                                                                        | Revised A<br>Submit one copy t |                                                                            |
|--------------------|---------------------------------------------------------------------------------------------------------------|------------------------------|---------------|--------------|----------------------|----------------------------------|------------------------------|---------------------------------------------------------------------------------|------------------------------------------------------------------------------------------------------------------------------------------------------------------------------------------------------------------------------------------------------------------------------------------------|--------------------------------|----------------------------------------------------------------------------|
| D<br>to<br>Ph<br>D | ISTRICT III<br>00 Rio Bruzos, A:<br>10ne:(606)334-617<br>ISTRICT IV                                           | dec, NM 874<br>8 Fax:(605)33 | 10<br>34-8170 | OIL          | 12                   | SERVA<br>20 South<br>nta Fe, Net | St. Fr                       |                                                                                 | ION                                                                                                                                                                                                                                                                                            |                                |                                                                            |
| 12<br>Ph           | 20 S. St. Francis<br>none:(505)176-346<br>API                                                                 | Number                       | 76-3482       | WELL LO      | OCATION<br>Pool Code |                                  |                              | E DEDICATI                                                                      | ON PLAT                                                                                                                                                                                                                                                                                        | D AMEND                        | ED REP                                                                     |
| 4                  | <u>30-01</u>                                                                                                  | <u>5-43</u>                  | KHO           | 97           | 905                  |                                  |                              | U <del>ndesig</del>                                                             | <del>nat</del> ed; Bone                                                                                                                                                                                                                                                                        | ~                              |                                                                            |
|                    | Property<br><del>30641</del>                                                                                  |                              | SAUR          | 5            | JAMF                 | Property<br>S RANCH              |                              | DI1A                                                                            |                                                                                                                                                                                                                                                                                                | Well No<br>204                 |                                                                            |
| F                  | OGRID N                                                                                                       | lo.                          |               | /            |                      | Oper ator                        | Name                         |                                                                                 | · · · · · · · · · · · · · · · · · · ·                                                                                                                                                                                                                                                          | Fleva                          | lion                                                                       |
| L                  | 26073                                                                                                         | 7                            | <u> </u>      |              |                      | BOPCO,                           |                              |                                                                                 | · · · · · · · · · · · · · · · · · · ·                                                                                                                                                                                                                                                          | 316                            | 31                                                                         |
| Г                  | UL or lot No.                                                                                                 | Section                      | Township      | Range        | Lot Idn              | Freel from t                     |                              | orth/South line                                                                 | Feel from the                                                                                                                                                                                                                                                                                  | East/West line                 | Cour                                                                       |
|                    | F                                                                                                             | 21                           | 22 S          | 30 E         | Lot tun              | 1400                             | 1                            | NORTH                                                                           | 2560                                                                                                                                                                                                                                                                                           | WEST                           | EDD                                                                        |
| L                  |                                                                                                               |                              |               | 1            | om Hole              | if Differer                      |                              |                                                                                 |                                                                                                                                                                                                                                                                                                |                                |                                                                            |
| Г                  | UL or lot No.                                                                                                 | Section                      | Township      | Range        | Lot Idn              | Feet from t                      |                              | or th/South line                                                                | Feet from the                                                                                                                                                                                                                                                                                  | East/West line                 | Coun                                                                       |
|                    | F                                                                                                             | 23                           | 22 S          | 30 E         |                      | 1980                             |                              | NORTH                                                                           | 2310                                                                                                                                                                                                                                                                                           | WEST                           | EDE                                                                        |
|                    | Dedicated Acres                                                                                               | s Joint o                    | r Infill Co   | onsolidation | Code 0               | rder No.                         |                              |                                                                                 |                                                                                                                                                                                                                                                                                                |                                |                                                                            |
|                    | 2                                                                                                             | 560's.L<br>21                |               |              |                      |                                  |                              |                                                                                 | Including<br>Including<br>owner of speh<br>or id a volunte<br>compulsory poo<br>by the division.<br>Signature<br><u>Courtney Loc</u><br>Printed Name<br>cjlockhart@b<br>Email Addres<br>SURVEYO<br>I hereby certify<br>on this plat was<br>actual surveys<br>supervision and<br>correct to the | khart<br>e<br>asspet.com       | noie<br>h an<br>by interest<br>or a<br>e entered<br>D - 19<br>Date<br>Date |
| 1.                 |                                                                                                               | SED<br>OCATION               |               |              |                      |                                  | <u>HO</u><br>Lat -<br>Long - | POSED BOTTON<br>LE LOCATION<br>N 32°22'45.57<br>W 103°51'08.28<br>E- N 502066.8 | JANU<br>Date Surveye<br>Signature &<br>Professional<br>TE<br>MAN<br>CHAD. A. GUL                                                                                                                                                                                                               | APNAL SY                       | A REVOR                                                                    |