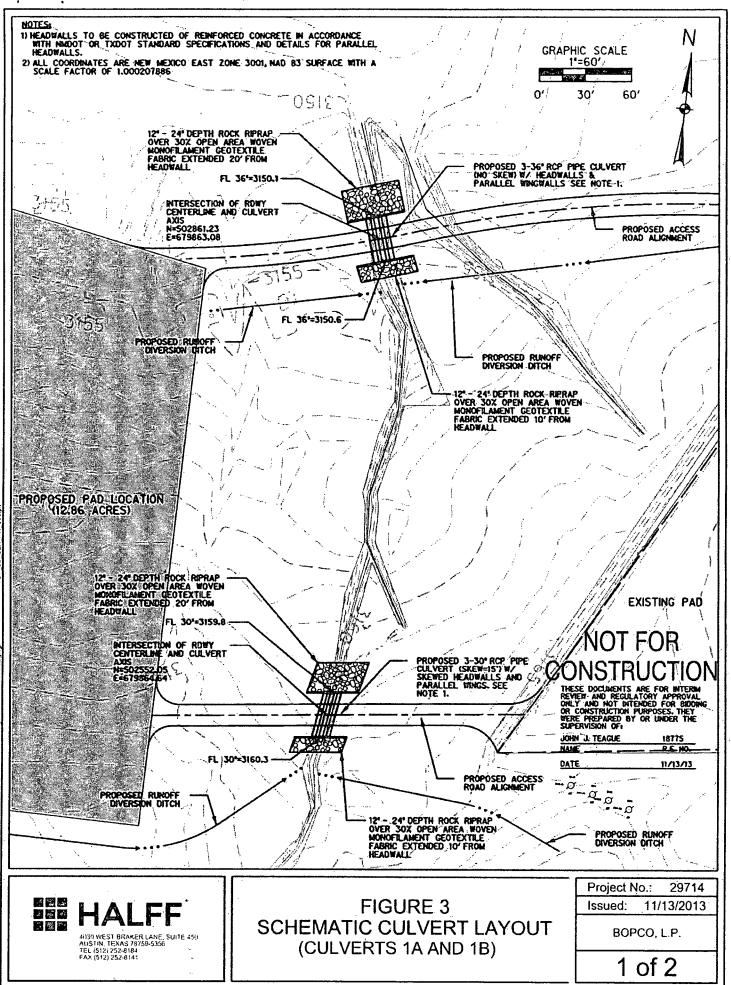

e headwalls. The riprap should extend from the concrete headwall a minimum of 10 feet along the channel on the upstream end and a minimum of 20 feet on the downstream end of the culvert.
- To help prevent overtopping of the roadway and ensure proper operation of the culvert as designed, each access roadway should be constructed at a minimum elevation of one foot above the designated headwater elevation of the culvert crossing.
- Culvert headwalls should be constructed of reinforced concrete in accordance with NMDoT or TxDoT standard specifications and details for parallel headwalls.



FIGURE 1 – ROADWAY HALF SECTION

Please feel free to contact us if you have any questions regarding the results & recommendations of this study.

Sincerely,

John J. Teague III, PE Halff Associates, Inc.





MA 21:23.11

S ŝ в С E

HALFP ah1355

E102/E1/1





,







HALFF ah1979

9:54:29 AM

# TABLE OF CONTENTS

# I. H<sub>2</sub>S Contingency Plan

- A. Scope
- B. Objective
- C. Discussion of Plan

### **II. Emergency Procedures**

A. Emergency Procedures and Public Protection

1

- B. Emergency Procedures Implementation
- C. Simulated Blowout Control Drills

# III. Ignition Procedures

- A. Responsibility
- B. Instructions

**IV. Training Requirements** 

V. Emergency Equipment

#### VI. Evacuation Plan

- A. General Plan
- B. Emergency Phone Lists

# VII. General Information

- A. H<sub>2</sub>S Toxicity Table
- B. Respirator Use
- C. Emergency Rescue

#### H<sub>2</sub>S CONTINGENCY PLAN SECTION

#### Scope:

This contingency plan provides an organized plan of action for alerting and