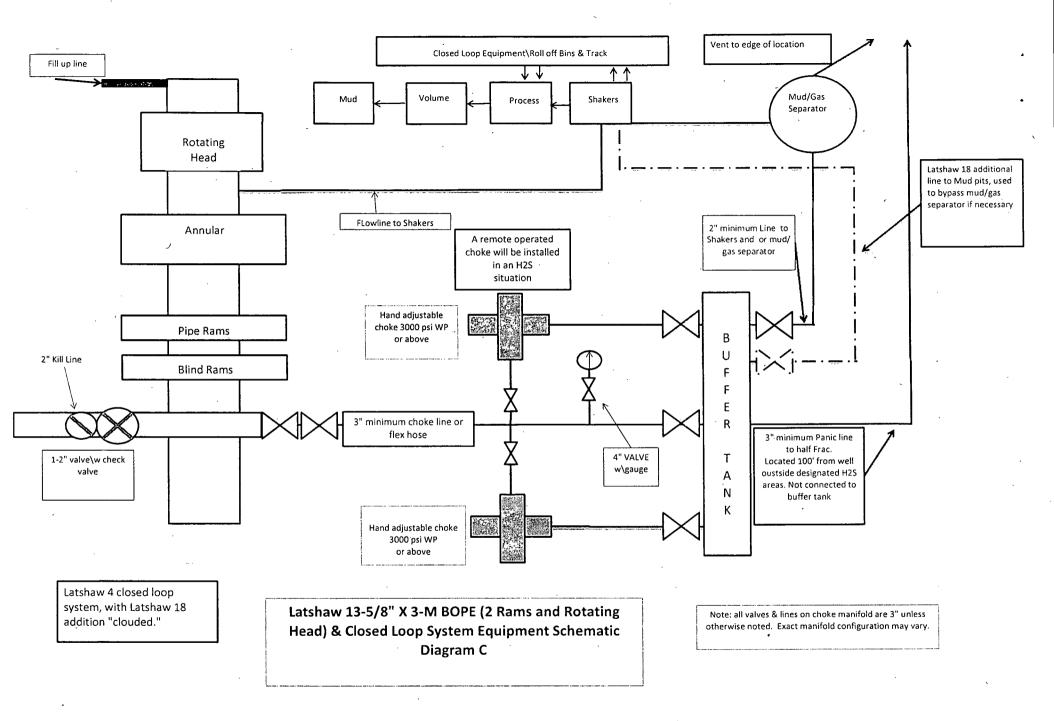

Drilling procedure, BOP diagram, and anticipated tops are attached.

This well is located inside the R111 Potash area and Secretary's Potash area.

The surface location is nonstandard and located inside the James Ranch Unit.