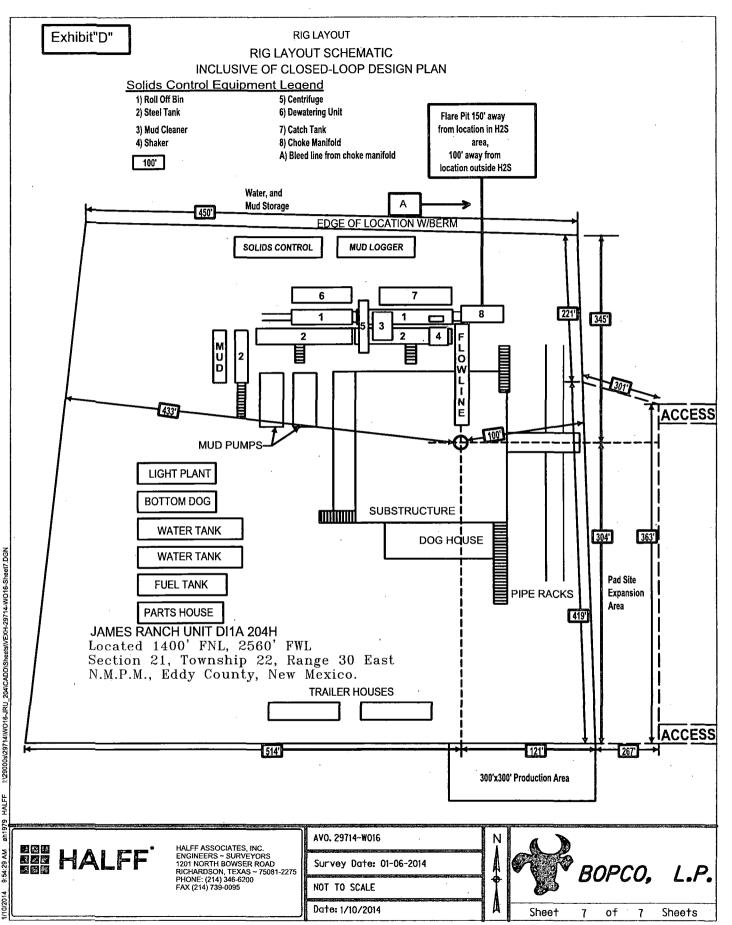

### Access Road Diagram

### Flowline Route Diagram 4

Surface casing is to be set into the Rustler below all fresh water sands at an approximate depth of 531' and cement circulated to surface.

7" casing will be set at approximately 10,936' MD, 10,602' TVD (In lateral) and cemented in two stages with DV Tool set at approximately 5,000'. Cement will be circulated to surface.