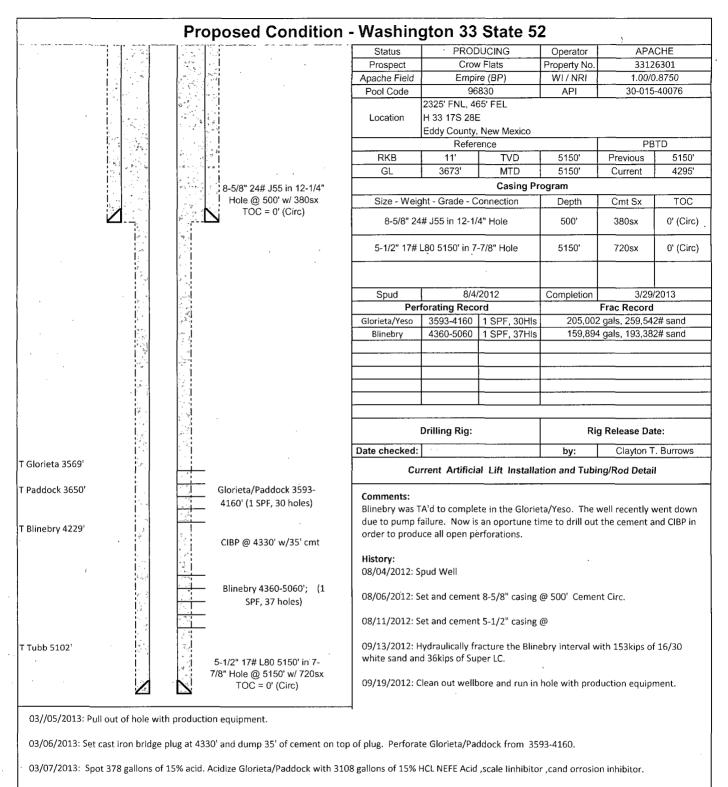

03/18/2013: Hydraulically fracture Glorietta/Paddock with 259,542 pounds of unknown sieve size sand.

03/28/2013: Clean out wellbore. Run in hole with production equipment.

03/06/2013: Set cast iron bridge plug at 4330' and dump 35' of cement on top of plug. Perforate Glorieta/Paddock from 3593-4160.

03/07/2013: Spot 378 gallons of 15% acid. Acidize Glorieta/Paddock with 3108 gallons of 15% HCL NEFE Acid , scale linhibitor , cand orrosion inhibitor.

03/18/2013: Hydraulically fracture Glorietta/Paddock with 259,542 pounds of unknown sieve size sand.

03/28/2013: Clean out wellbore. Run in hole with production equipment.