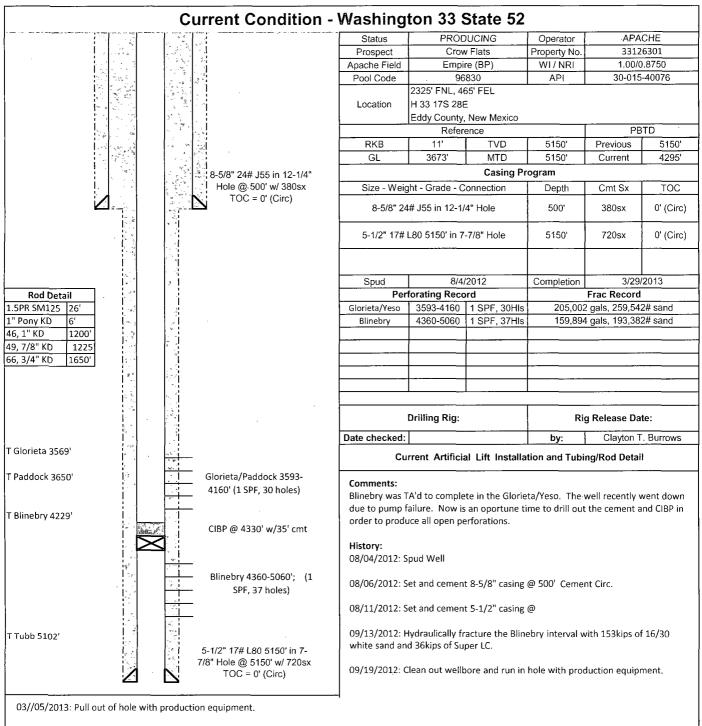

| v                                            |                                                                |                             |
|                                                                                                                                                                       |                                                                                            |                                              |                                                                |                             |



03/18/2013: Hydraulically fracture Glorietta/Paddock with 259,542 pounds of unknown sieve size sand.

03/28/2013: Clean out wellbore. Run in hole with production equipment.



03/06/2013: Set cast iron bridge plug at 4330' and dump 35' of cement on top of plug. Perforate Glorieta/Paddock from 3593-4160.

03/07/2013: Spot 378 gallons of 15% acid. Acidize Glorieta/Paddock with 3108 gallons of 15% HCL NEFE Acid , scale linhibitor , cand orrosion inhibitor.

03/18/2013: Hydraulically fracture Glorietta/Paddock with 259,542 pounds of unknown sieve size sand.

03/28/2013: Clean out wellbore. Run in hole with production equipment.