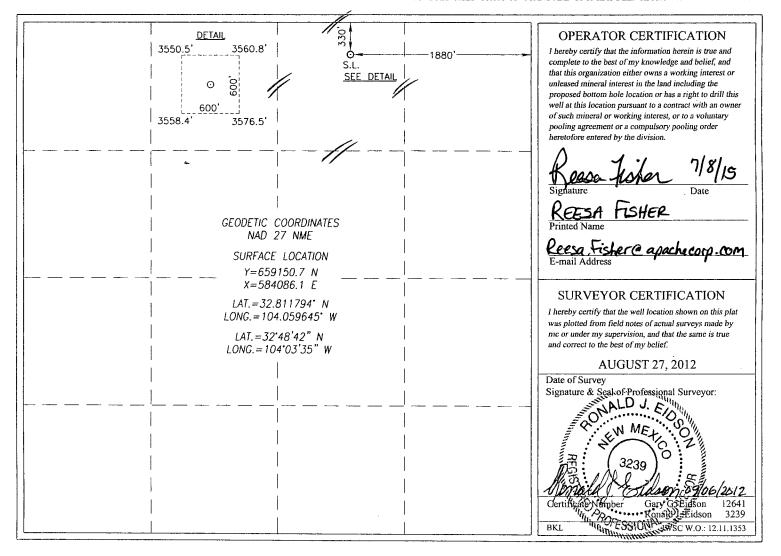

В

27

17-S

State of New Mexico

State of New Mexico
Energy, Minerals & Natural Resources Department on Copy to appropriate ARTESIA DISTRICT Submit one copy to appropriate

OIL CONSERVATION DIVISION 1220 South St. Francis Dr. Santa Fe, New Mexico 87505

JUL **2 2** 2015

1880

District Office

Form C-102

**EDDY** 

□ AMENDED REPORT **RECEIVED** 

**EAST** 

## WELL LOCATION AND ACREAGE DEDICATION PLAT

| API Number       |         |                       | Pool Code              |         |               | Pool Name        |                           |             |           |        |  |
|------------------|---------|-----------------------|------------------------|---------|---------------|------------------|---------------------------|-------------|-----------|--------|--|
| 30-015-42468     |         |                       | 96136/96103 SWD WOLFCA |         |               | WD: WOLFCAPN     | MP-CISCO/SWO: ELLENBURGER |             |           |        |  |
| Property C       |         | Property Name         |                        |         |               |                  |                           | Well Number |           |        |  |
| 31341            | 4       | BARNSDALL FEDERAL SWD |                        |         |               |                  |                           |             | 001       |        |  |
| OGRID No.        |         | Operator Name         |                        |         |               |                  |                           |             | Elevation |        |  |
| 873              |         | APACHE CORPORATION    |                        |         |               |                  |                           |             | 3560      |        |  |
| Surface Location |         |                       |                        |         |               |                  |                           |             |           |        |  |
| UL or lot No.    | Section | Township              | Range                  | Lot Idn | Feet from the | North/South line | Feet from the             | East/W      | est line  | County |  |

NORTH

330

29-E

|   | Bottom Hole Location If Different From Surface |          |                   |       |         |               |                  |               |                |        |  |
|---|------------------------------------------------|----------|-------------------|-------|---------|---------------|------------------|---------------|----------------|--------|--|
| Г | UL or lot No.                                  | Section  | Township          | Range | Lot Idn | Feet from the | North/South line | Feet from the | East/West line | County |  |
|   |                                                |          | -                 |       |         |               |                  |               |                | -      |  |
|   |                                                |          |                   |       | İ       |               |                  |               |                |        |  |
| Г | Dedicated Acres                                | Joint or | Joint or Infill ( |       | ode Ord | ler No.       |                  |               |                |        |  |
|   |                                                |          |                   |       | <       | SWD-137       | 00               |               |                |        |  |
|   |                                                |          |                   |       | 6       | 200-12        | /7-M             |               |                |        |  |

NO ALLOWABLE WILL BE ASSIGNED TO THIS COMPLETION UNTIL ALL INTERESTS HAVE BEEN CONSOLIDATED OR A NON-STANDARD UNIT HAS BEEN APPROVED BY THE DIVISION