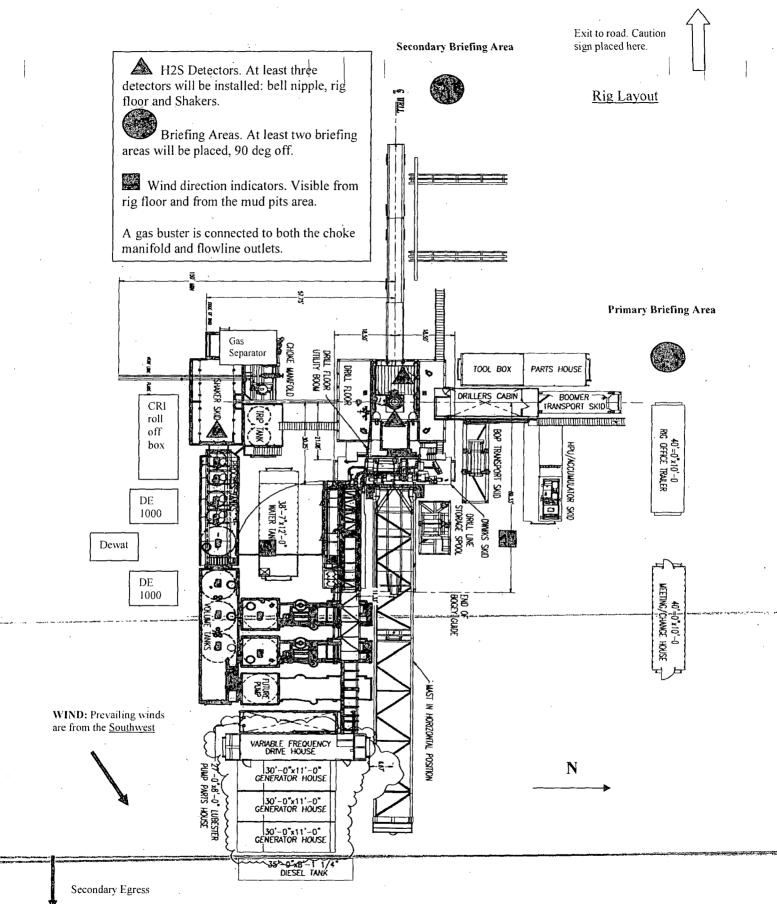

### 6. PRESSURE CONTROL EQUIPMENT

**500** Surface: 0' – 400' None.

**Intermediate and Production:** <u>2970' MD / TVD – 13771' MD / 8805' TVD</u> Intermediate and Production hole will be drilled with a 13-5/8" 10M three ram stack with a 5M annular preventer and a 5M Choke Manifold.

a. All BOP's and associated equipment will be tested in accordance with Onshore Order #2 (250/5000 psi on rams for 10 minutes each and 250/3500 psi for 10 minutes for annular preventer, equal to 70% of working pressure) with a third party BOP testing service before drilling out the surface casing shoe. A Multibowl wellhead system will be used in this well therefore the BOPE test will cover the test requirements for the Intermediate and Production sections.

- **b.** The Surface and Intermediate casing strings will be tested to 70% of their burst rating for 30 minutes. This will also test the seals of the lock down pins that hold the pack-off in place in the Multibowl wellhead system.
- c. Pipe rams will be function tested every 24 hours and blind rams will be tested each time the drill pipe is out of the hole. These functional tests will be documented on the daily driller's log. A 2" kill line and 3" choke line will be accommodated on the drilling spool below the ram-type BOP.
- **d.** The BOPE test will be repeated within 21 days of the original test, on the first trip, if drilling the intermediate or production section takes more time than planned.

- e. Other accessory BOP equipment will include a floor safety valve, choke lines, and choke manifold having a 5000 psi working pressure rating and tested to 5000 psi.
- f. The Operator also requests a variance to connect the BOP choke outlet to the choke manifold using a co-flex hose manufactured by Contitech Rubber Industrial KFT. It is a 3" ID x 35'

flexible hose with a 10,000 psi working pressure. It has been tested to 15,000 psi and is built to API Spec 16C. Once the flex line is installed it will be tied down with safety clamps

- (certifications attached).
- BOP & Choke manifold diagrams attached. g.

### 9. AUXILIARY WELL CONTROL AND MONITORING EQUIPMENT

- **a.** A full opening drill pipe stabbing valve having the appropriate connections will be on the rig floor unobstructed and readily accessible at all times.
- b. Hydrogen Sulfide detection equipment will be in operation after drilling out the surface casing shoe until the production casing is cemented. Breathing equipment will be on location upon drilling the surface casing shoe until total depth is reached. If Hydrogen Sulfide is encountered, measured amounts and formations will be reported to the BLM.

### **10. POTENTIAL HAZARDS:**

- a. H2S detection equipment will be in operation after drilling out the surface casing shoe until the production casing has been cemented. Breathing equipment will be on location from drilling out the surface shoe until production casing is cemented. If H2S is encountered the operator will comply with Onshore Order #6.
- **b.** No abnormal temperatures or pressures are anticipated. The highest anticipated pressure gradient is 0.48 psi/ft. Maximum anticipated bottom hole pressure is 4227 psi.
- c. All personnel will be familiar with all aspects of safe operation of equipment being used to drill this well. Adequate flare lines will be installed off the mud/gas separator where gas may be flared safely.