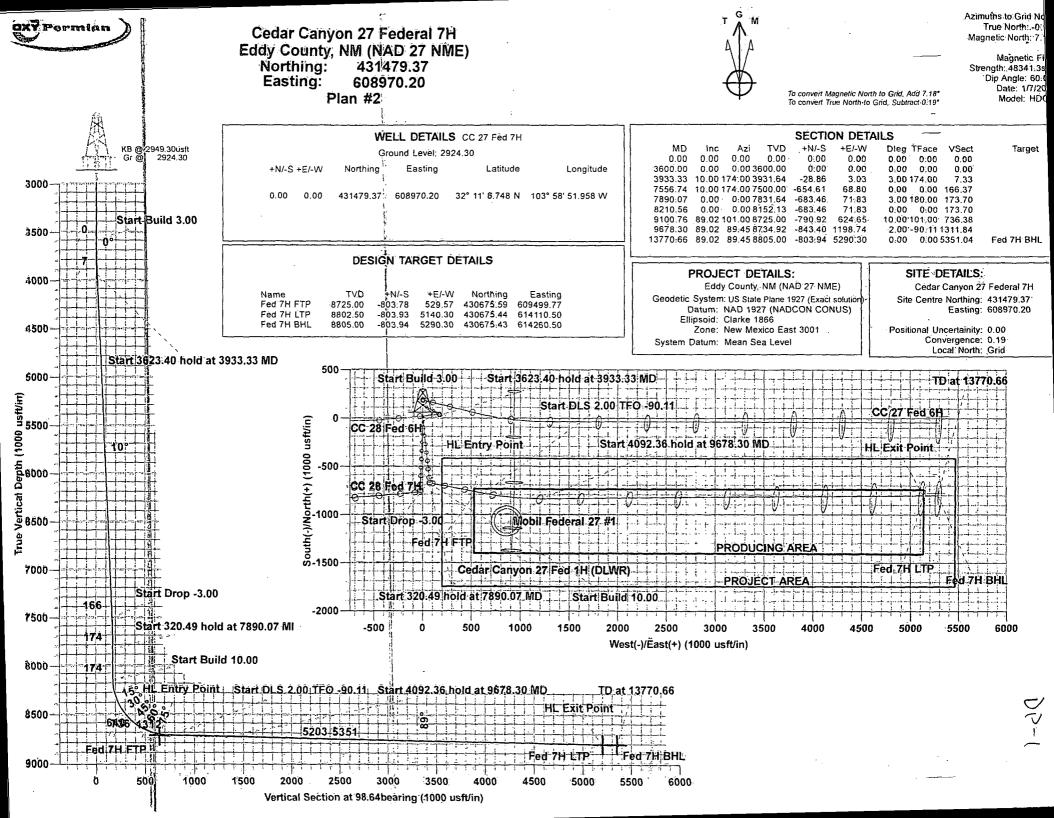

### OXY USA Inc CEDAR CANYON 27 FEDERAL #7H Amended APD Drilling Data

| OPERATOR NAME/NUMBER: OXY USA Inc                                               | 16696                                                                    |
|---------------------------------------------------------------------------------|--------------------------------------------------------------------------|
| LEASE NAME/NUMBER: <u>Cedar Canyon 27 Fed</u>                                   | eral #7H Federal Lease No. <u>NMNM094651</u>                             |
| STATE: <u>NM</u> COUNTY: <u>Eddy</u>                                            |                                                                          |
| POOL NAME/NUMBER: <u>Pierce Crossing B</u>                                      | Bone Spring, East 96473                                                  |
| SURFACE LOCATION: <u>1745 FSL 200</u><br>SL: LAT: 32.1857633N LONG:103.9810995W | <u>0 FEL NESE(I) Sec 28 T24S R29E</u><br>X:608970.20 Y:431479.37 NAD: 27 |
| PENETRATION POINT: <u>940 FSL 330</u>                                           | -                                                                        |
| SL: LAT: 32.1835490N LONG:103.9793963W                                          |                                                                          |
| BOTTOM PERFORATION: <u>940 FSL 330</u>                                          | FEL_SESE (P) Sec 27_T24S_R29E                                            |
| BP: LAT: 32.1835060N LONG:103.9644933W                                          |                                                                          |
| BOTTOM HOLE LOCATION: <u>940 FSL 180</u>                                        | FEL SESE(P) Sec 27 T24S R29E                                             |
|                                                                                 | X:614260.50 Y:430675.43 NAD: 27                                          |
| APPROX GR ELEV: <u>2924.2'</u>                                                  | EST KB ELEV: <u>2948.2' (25' KB-GL)</u>                                  |
| 1. GEOLOGIC NAME OF SURFACE FORMA'<br>a. Permian                                | TION                                                                     |

### 5. DIRECTIONAL PLAN

Please see attached directional plan