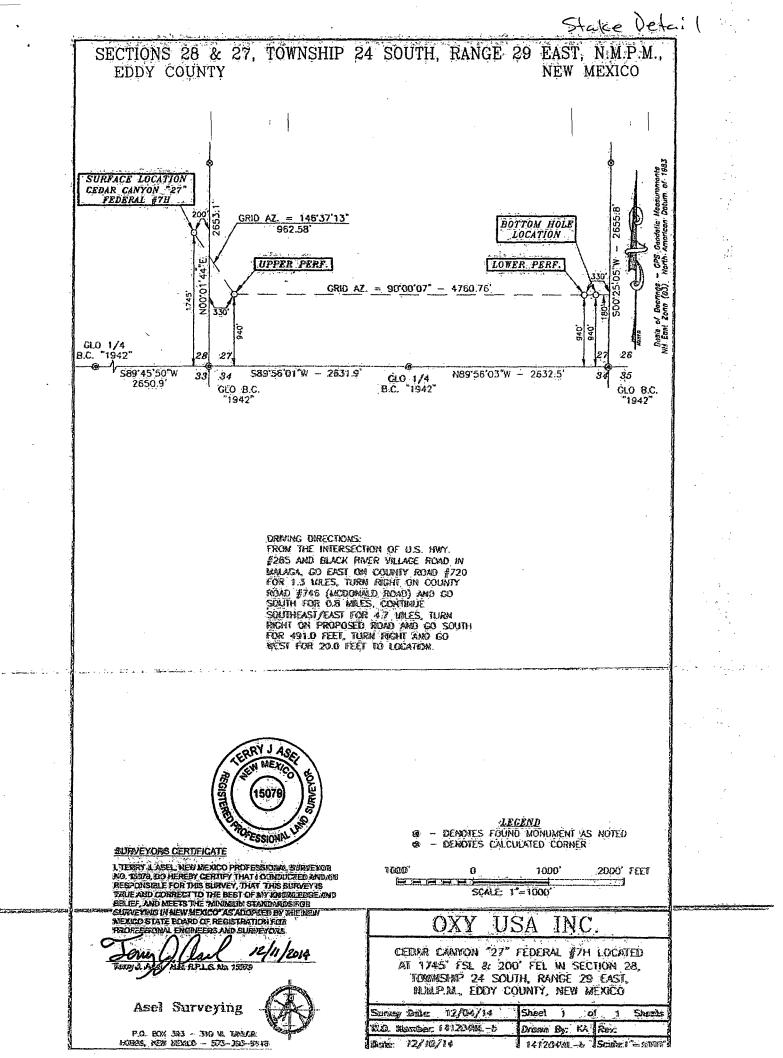

## AMENDED REPORT

WELL LOCATION AND ACREAGE DEDICATION PLAT Pool Code API Number Pool Name Pierce Crossing Ēċē 30-015-96472 Bare Sprine Property Code Property Name Well Number 5038 31 7HCEDAR CANYON "27" FEDERAL OGRID No. Operator Name Elevation OXY USA INC. 2924.3 669.4 Surface Location Rènge Township Lot Ida Feet from the UL or lot no. Section North/South line | Feet from the East/West line County 28 EDDY Ī 24 SOUTH 29 EAST, N.M.P.M. 1745' SOUTH 200' EAST Bottom Hole Location If Different From Surface Lot Ich Feet from the North/South line Feet from the UL or lot no. Section Township Roopi East/West line County 24 SOUTH 29 EAST, MM.P.M. 180' P 27 940 SOUTH EAST EDDY Joint or Infill Consolidation Code Order No Dedicated Acres w 160 No allowable will be assigned to this completion with all interests have been consolidated or a non-standard unit has been approved by the divisioa. OPERATOR CERTIFICATION 1106 50.00 11. I know with the the ight الشريح أرمينا أرقته المتحادث والمحادث والمحادث وتعاريه والمحاد والمحاد 21 22 a la ble had també dan dhe 22 went to be man Inte bar the 28 27 27 bee a right to Arth this wall of this to ares of and a claim! or woll or housed or the annotan call reade 19 SURFACE LOCATION NEW MEDICO LAST NAO 1927 Y=431479-37 US FT X=502970.20 US FT AL 1310 <u>e = 145°37°13°</u> 252.58° LAT .: N 32.1857633 DNE .: N 103.9810995 davi ĠE(D TEDXY.COM Kard Adda BUTTON HOLE LOCATION NEW MEXICO EAST NAD 1927 ALPRER PERF. MEX MEXICO EXST MAD 1927 SURVEYOR GENTIFICATION ERRYJAC 436575.59 US FI n=130575.43 US FT \*=504280.50 US FT LAT- 19 32.1235490 DNG- W 105.9793953 LAL: N 32 1835046 ING.: W 103.9540084 Ticro man 1650 plat k aria. 179255 Correster Datas madeb 64 221.101 fiel 5330 ETTE 15079 Ŵ 765 1760.76 GRD AZ = 90'00'07 Date o ROBUCKIE Sign **Ession**<sup>A</sup> 13510 33 34 PROJECT AREA 28 121 Professional Sta 21 LEMBR PERF. NEW MERCO EAST RAD 1927 Wether 1927 Wether 1925 2-0141 1925 15 FT ) Clark refin trans LAL: N 32 7335060 1030: W 1039644933 HOF MUTBOANL-10 YOU

### OXY USA Inc CEDAR CANYON 27 FEDERAL #7H Amended APD Drilling Data

| OPERATOR NAME/NUMBER: OXY USA Inc                                               | 16696                                                                    |
|---------------------------------------------------------------------------------|--------------------------------------------------------------------------|
| LEASE NAME/NUMBER: <u>Cedar Canyon 27 Fed</u>                                   | eral #7H Federal Lease No. <u>NMNM094651</u>                             |
| STATE: <u>NM</u> COUNTY: <u>Eddy</u>                                            |                                                                          |
| POOL NAME/NUMBER: <u>Pierce Crossing B</u>                                      | Bone Spring, East 96473                                                  |
| SURFACE LOCATION: <u>1745 FSL 200</u><br>SL: LAT: 32.1857633N LONG:103.9810995W | <u>0 FEL NESE(I) Sec 28 T24S R29E</u><br>X:608970.20 Y:431479.37 NAD: 27 |
| PENETRATION POINT: <u>940 FSL 330</u>                                           | -                                                                        |
| SL: LAT: 32.1835490N LONG:103.9793963W                                          |                                                                          |
| BOTTOM PERFORATION: <u>940 FSL 330</u>                                          | FEL_SESE (P) Sec 27_T24S_R29E                                            |
| BP: LAT: 32.1835060N LONG:103.9644933W                                          |                                                                          |
| BOTTOM HOLE LOCATION: <u>940 FSL 180</u>                                        | FEL SESE(P) Sec 27 T24S R29E                                             |
|                                                                                 | X:614260.50 Y:430675.43 NAD: 27                                          |
| APPROX GR ELEV: <u>2924.2'</u>                                                  | EST KB ELEV: <u>2948.2' (25' KB-GL)</u>                                  |
| 1. GEOLOGIC NAME OF SURFACE FORMA'<br>a. Permian                                | TION                                                                     |