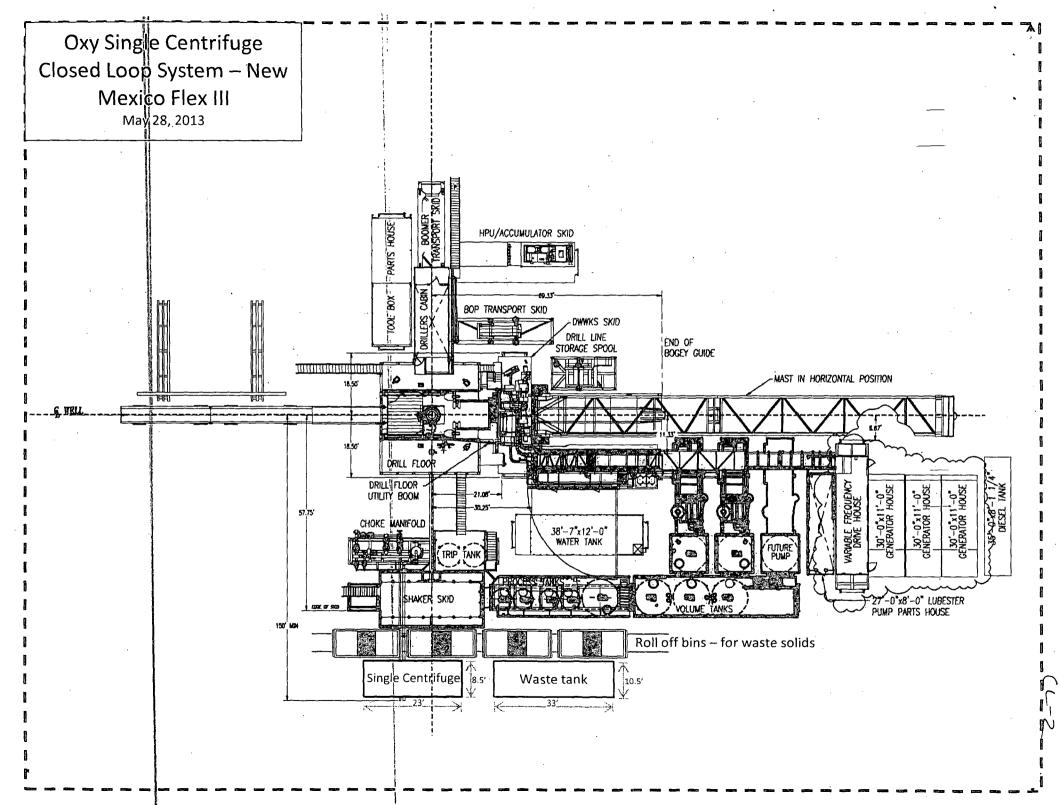

### 8. CLOSED LOOP SYSTEM

A closed loop system will be utilized, consisting of above ground steel tanks and haul-off bins. Liquids, drilling fluids and cuttings will be disposed of at an approved facility.