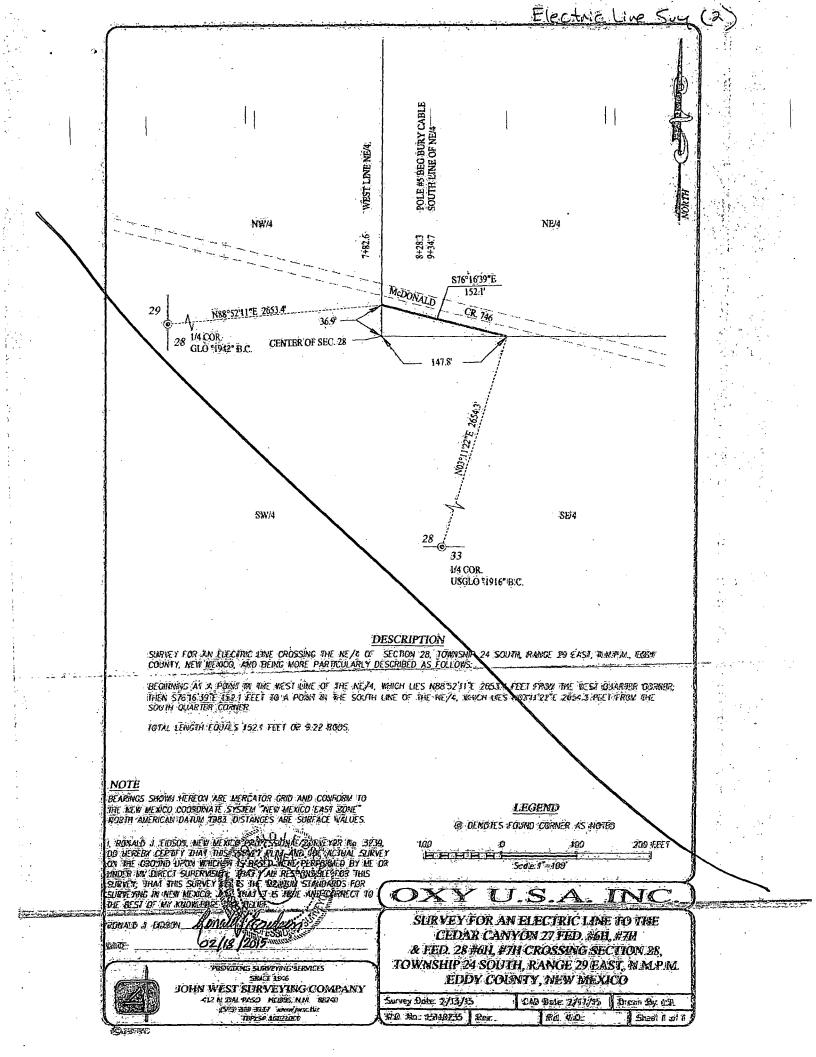

LOCATION VERIFICATION MAP

VICINITY MAP

.

.

Well Layout

ODRAFTING/LOTENZO/2015/OXY U.S.A. DIC/PIPELINE/RE-ROUTE CEDAR CANYON WELLS IN SEC. 28 245-296

O DRAFTING LOCOTO 2015 OXY U.S.A. INCLEICTRICLINE TO THE CEDAR CANYON 27 FLE