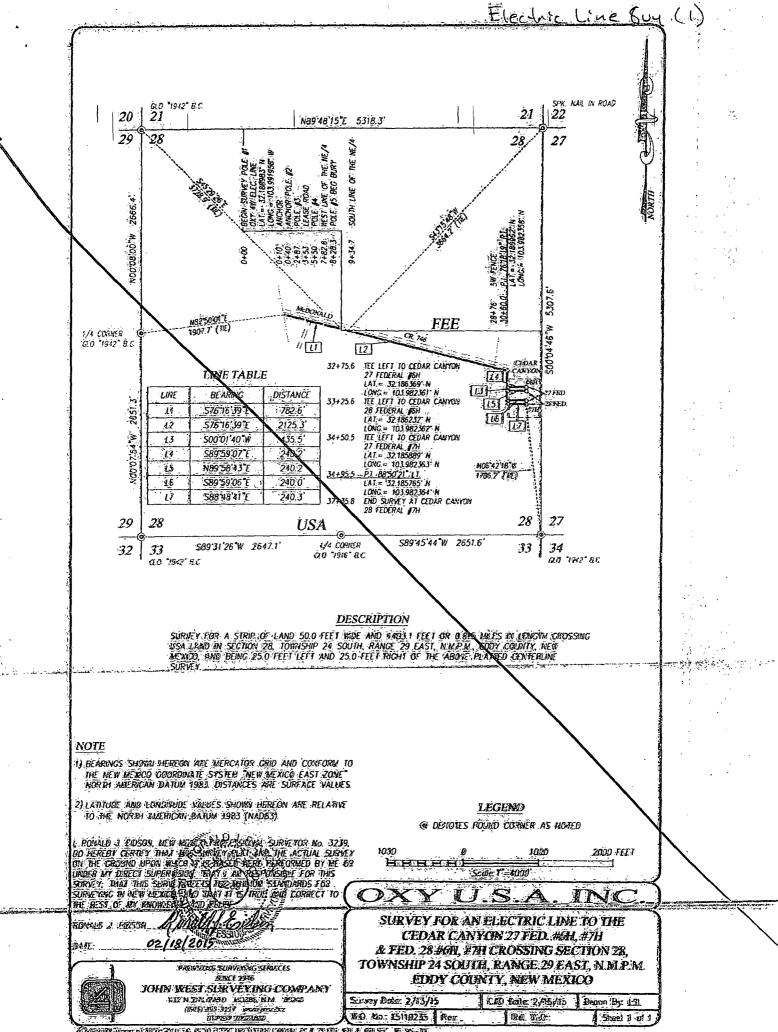

LOCATION VERIFICATION MAP

VICINITY MAP

.

.

Well Layout

ODRAFTING/LOTENZO/2015/OXY U.S.A. DIC/PIPELINE/RE-ROUTE CEDAR CANYON WELLS IN SEC. 28 245-296

O DRAFTING LOCOTO 2015 OXY U.S.A. INCLEICTRICLINE TO THE CEDAR CANYON 27 FLE