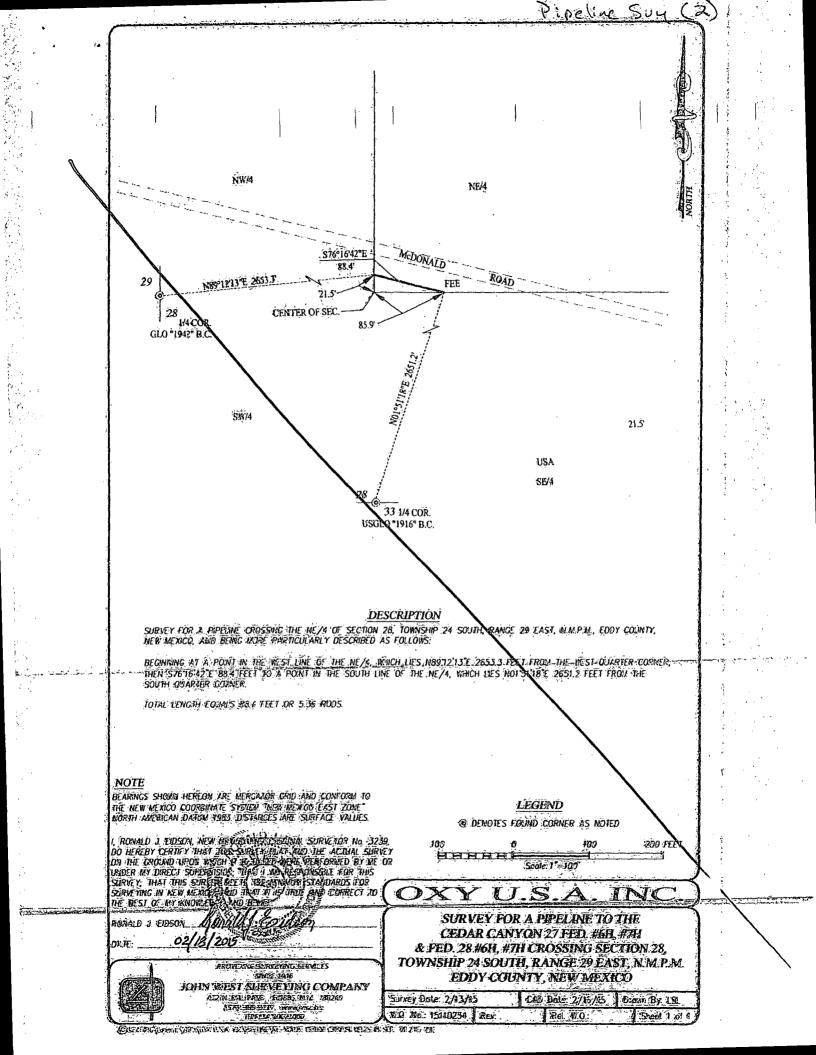

LOCATION VERIFICATION MAP

VICINITY MAP

.

.

Well Layout

ODRAFTING/LOTENZO/2015/OXY U.S.A. DIC/PIPELINE/RE-ROUTE CEDAR CANYON WELLS IN SEC. 28 245-296

O DRAFTING LOCOTO 2015 OXY U.S.A. INCLEICTRICLINE TO THE CEDAR CANYON 27 FLE

Pipeline (3)

Gordenia financia farita de la contra se a contra contra contra de la prese de la contra de la prese de las con