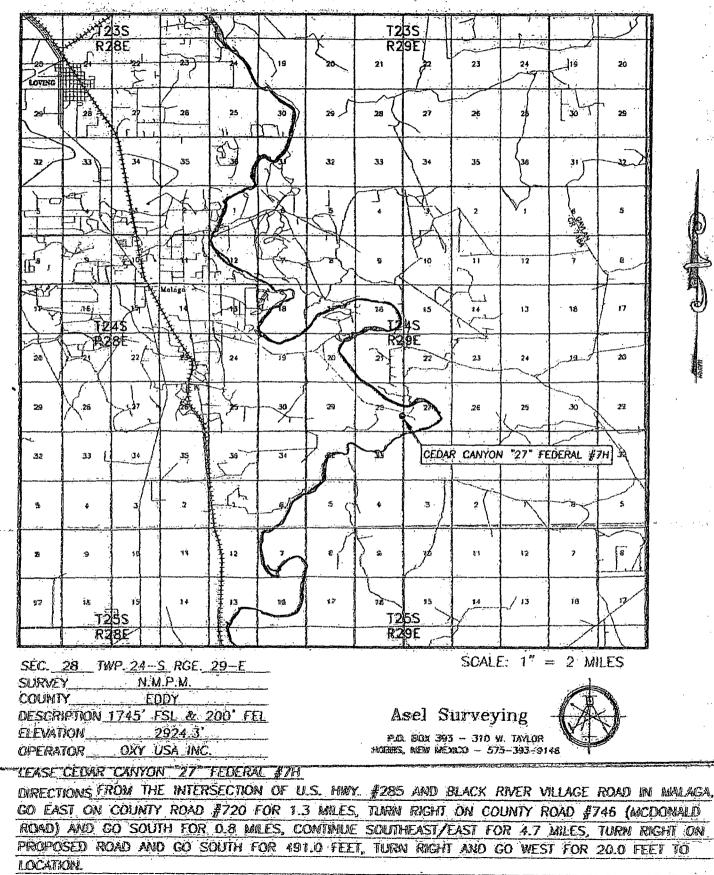

### OXY USA Inc CEDAR CANYON 27 FEDERAL #7H Amended APD Drilling Data

| OPERATOR NAME/NUMBER: OXY USA Inc                                               | 16696                                                                    |
|---------------------------------------------------------------------------------|--------------------------------------------------------------------------|
| LEASE NAME/NUMBER: <u>Cedar Canyon 27 Fed</u>                                   | eral #7H Federal Lease No. <u>NMNM094651</u>                             |
| STATE: <u>NM</u> COUNTY: <u>Eddy</u>                                            |                                                                          |
| POOL NAME/NUMBER: <u>Pierce Crossing B</u>                                      | Bone Spring, East 96473                                                  |
| SURFACE LOCATION: <u>1745 FSL 200</u><br>SL: LAT: 32.1857633N LONG:103.9810995W | <u>0 FEL NESE(I) Sec 28 T24S R29E</u><br>X:608970.20 Y:431479.37 NAD: 27 |
| PENETRATION POINT: <u>940 FSL 330</u>                                           | -                                                                        |
| SL: LAT: 32.1835490N LONG:103.9793963W                                          |                                                                          |
| BOTTOM PERFORATION: <u>940 FSL 330</u>                                          | FEL_SESE (P) Sec 27_T24S_R29E                                            |
| BP: LAT: 32.1835060N LONG:103.9644933W                                          |                                                                          |
| BOTTOM HOLE LOCATION: <u>940 FSL 180</u>                                        | FEL SESE(P) Sec 27 T24S R29E                                             |
|                                                                                 | X:614260.50 Y:430675.43 NAD: 27                                          |
| APPROX GR ELEV: <u>2924.2'</u>                                                  | EST KB ELEV: <u>2948.2' (25' KB-GL)</u>                                  |
| 1. GEOLOGIC NAME OF SURFACE FORMA'<br>a. Permian                                | TION                                                                     |