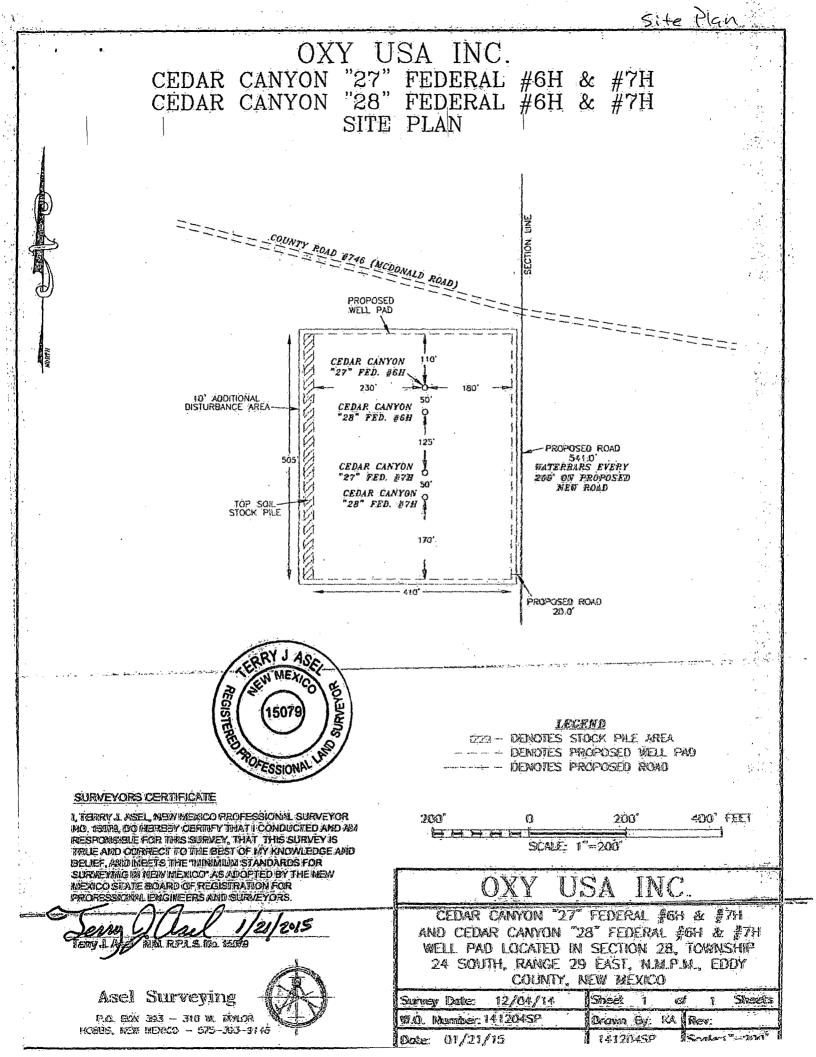

## AMENDED REPORT

WELL LOCATION AND ACREAGE DEDICATION PLAT Pool Code API Number Pool Name Pierce Crossing Ēċē 30-015-96472 Bare Sprine Property Code Property Name Well Number 5038 31 7HCEDAR CANYON "27" FEDERAL OGRID No. Operator Name Elevation OXY USA INC. 2924.3 669.4 Surface Location Rènge Township Lot Ida Feet from the UL or lot no. Section North/South line | Feet from the East/West line County 28 EDDY Ī 24 SOUTH 29 EAST, N.M.P.M. 1745' SOUTH 200' EAST Bottom Hole Location If Different From Surface Lot Ich Feet from the North/South line Feet from the UL or lot no. Section Township Roopi East/West line County 24 SOUTH 29 EAST, MM.P.M. 180' P 27 940 SOUTH EAST EDDY Joint or Infill Consolidation Code Order No Dedicated Acres w 160 No allowable will be assigned to this completion with all interests have been consolidated or a non-standard unit has been approved by the divisioa. OPERATOR CERTIFICATION 1106 50.00 11. I know with the the ight الشريح أرمينا أرقته المتحادث والمحادث والمحادث وتعاريه والمحاد والمحاد 21 22 a la ble had també dan dhe 22 went to be man Inte bar the 28 27 27 bee a right to Arth this wall of this to ares of and a claim! or woll or housed or the annotan call reade 19 SURFACE LOCATION NEW MEDICO LAST NAO 1927 Y=431479-37 US FT X=502970.20 US FT AL 1310 <u>e = 145°37°13°</u> 252.58° LAT .: N 32.1857633 DNE .: N 103.9810995 davi ĠE(D TEDXY.COM Kard Adda BUTTON HOLE LOCATION NEW MEXICO EAST NAD 1927 ALPRER PERF. MEX MEXICO EXST MAD 1927 SURVEYOR GENTIFICATION ERRYJAC 436575.59 US FI n=130575.43 US FT \*=504280.50 US FT LAT- 19 32.1235490 DNG- W 105.9793953 LAL: N 32 1835046 ING.: W 103.9540084 Ticro man 1650 plat k aria. 179255 Correster Datas madeb 64 221.101 fiel 5330 ETTE 15079 Ŵ 765 1760.76 GRD AZ = 90'00'07 Date o ROBUCKIE Sign **Ession**<sup>A</sup> 13510 33 34 PROJECT AREA 28 121 Professional Sta 21 LEMBR PERF. NEW MERCO EAST RAD 1927 Wether 1927 Wether 1925 2-0141 1925 15 FT ) Clark refin trans LAL: N 32 7335060 1030: W 1039644933 HOF MUTBOANL-10 YOU

### OXY USA Inc CEDAR CANYON 27 FEDERAL #7H Amended APD Drilling Data

| OPERATOR NAME/NUMBER: OXY USA Inc                                               | 16696                                                                    |
|---------------------------------------------------------------------------------|--------------------------------------------------------------------------|
| LEASE NAME/NUMBER: <u>Cedar Canyon 27 Fed</u>                                   | eral #7H Federal Lease No. <u>NMNM094651</u>                             |
| STATE: <u>NM</u> COUNTY: <u>Eddy</u>                                            |                                                                          |
| POOL NAME/NUMBER: <u>Pierce Crossing B</u>                                      | Bone Spring, East 96473                                                  |
| SURFACE LOCATION: <u>1745 FSL 200</u><br>SL: LAT: 32.1857633N LONG:103.9810995W | <u>0 FEL NESE(I) Sec 28 T24S R29E</u><br>X:608970.20 Y:431479.37 NAD: 27 |
| PENETRATION POINT: <u>940 FSL 330</u>                                           | -                                                                        |
| SL: LAT: 32.1835490N LONG:103.9793963W                                          |                                                                          |
| BOTTOM PERFORATION: <u>940 FSL 330</u>                                          | FEL_SESE (P) Sec 27_T24S_R29E                                            |
| BP: LAT: 32.1835060N LONG:103.9644933W                                          |                                                                          |
| BOTTOM HOLE LOCATION: <u>940 FSL 180</u>                                        | FEL SESE(P) Sec 27 T24S R29E                                             |
|                                                                                 | X:614260.50 Y:430675.43 NAD: 27                                          |
| APPROX GR ELEV: <u>2924.2'</u>                                                  | EST KB ELEV: <u>2948.2' (25' KB-GL)</u>                                  |
| 1. GEOLOGIC NAME OF SURFACE FORMA'<br>a. Permian                                | TION                                                                     |