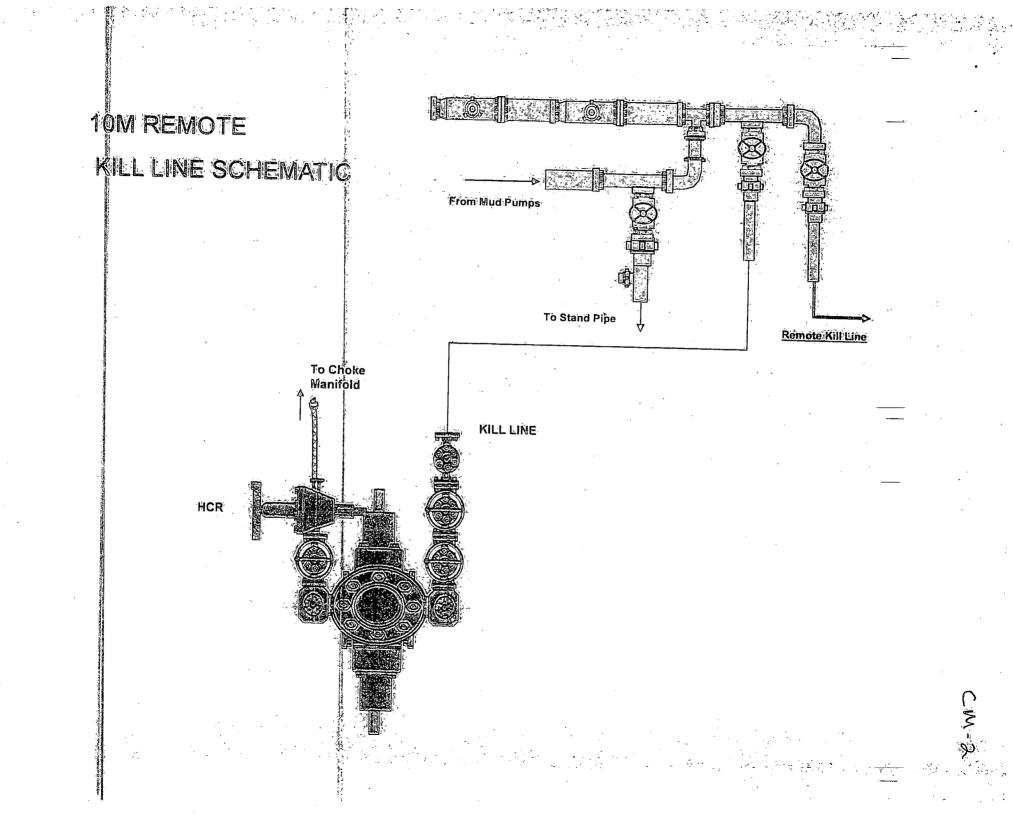

- **b.** The Surface and Intermediate casing strings will be tested to 70% of their burst rating for 30 minutes. This will also test the seals of the lock down pins that hold the pack-off in place in the Multibowl wellhead system.
- c. Pipe rams will be function tested every 24 hours and blind rams will be tested each time the drill pipe is out of the hole. These functional tests will be documented on the daily driller's log. A 2" kill line and 3" choke line will be accommodated on the drilling spool below the ram-type BOP.
- **d.** The BOPE test will be repeated within 21 days of the original test, on the first trip, if drilling the intermediate or production section takes more time than planned.

- e. Other accessory BOP equipment will include a floor safety valve, choke lines, and choke manifold having a 5000 psi working pressure rating and tested to 5000 psi.
- f. The Operator also requests a variance to connect the BOP choke outlet to the choke manifold using a co-flex hose manufactured by Contitech Rubber Industrial KFT. It is a 3" ID x 35'