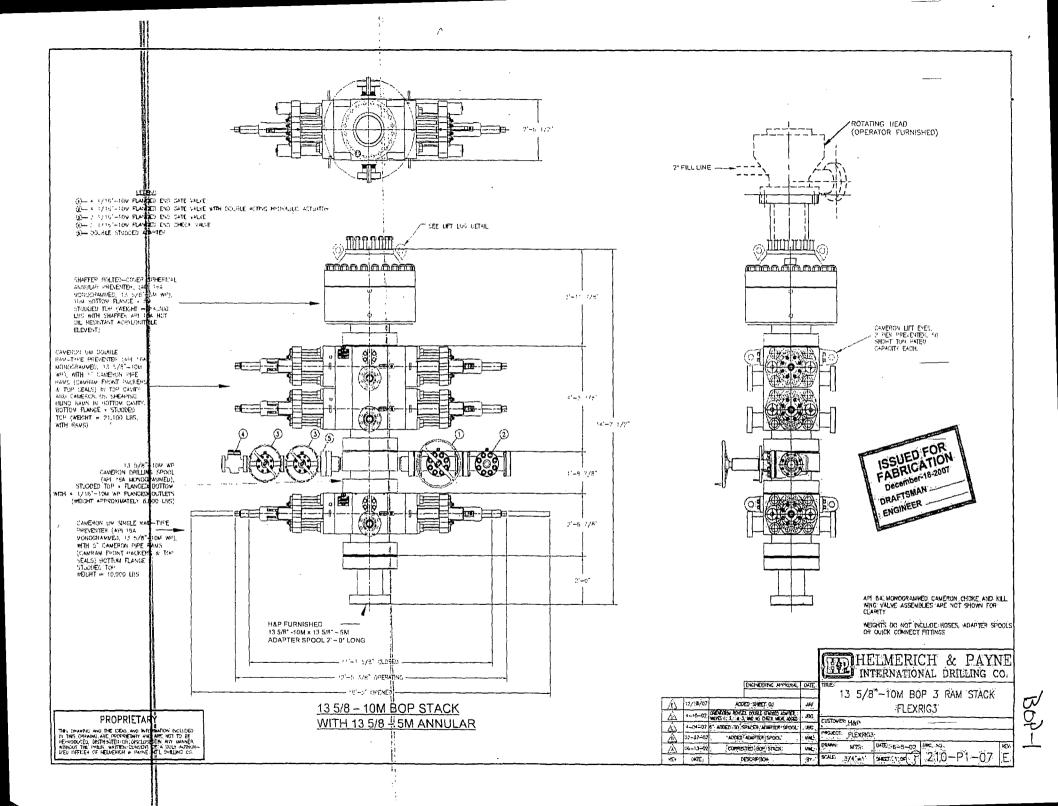

### 6. PRESSURE CONTROL EQUIPMENT

**500** Surface: 0' – 400' None.

**Intermediate and Production:** <u>2970' MD / TVD – 13771' MD / 8805' TVD</u> Intermediate and Production hole will be drilled with a 13-5/8" 10M three ram stack with a 5M annular preventer and a 5M Choke Manifold.

a. All BOP's and associated equipment will be tested in accordance with Onshore Order #2 (250/5000 psi on rams for 10 minutes each and 250/3500 psi for 10 minutes for annular preventer, equal to 70% of working pressure) with a third party BOP testing service before drilling out the surface casing shoe. A Multibowl wellhead system will be used in this well therefore the BOPE test will cover the test requirements for the Intermediate and Production sections.

- **b.** The Surface and Intermediate casing strings will be tested to 70% of their burst rating for 30 minutes. This will also test the seals of the lock down pins that hold the pack-off in place in the Multibowl wellhead system.
- c. Pipe rams will be function tested every 24 hours and blind rams will be tested each time the drill pipe is out of the hole. These functional tests will be documented on the daily driller's log. A 2" kill line and 3" choke line will be accommodated on the drilling spool below the ram-type BOP.
- **d.** The BOPE test will be repeated within 21 days of the original test, on the first trip, if drilling the intermediate or production section takes more time than planned.

- e. Other accessory BOP equipment will include a floor safety valve, choke lines, and choke manifold having a 5000 psi working pressure rating and tested to 5000 psi.
- f. The Operator also requests a variance to connect the BOP choke outlet to the choke manifold using a co-flex hose manufactured by Contitech Rubber Industrial KFT. It is a 3" ID x 35'

flexible hose with a 10,000 psi working pressure. It has been tested to 15,000 psi and is built to API Spec 16C. Once the flex line is installed it will be tied down with safety clamps

- (certifications attached).
- BOP & Choke manifold diagrams attached. g.