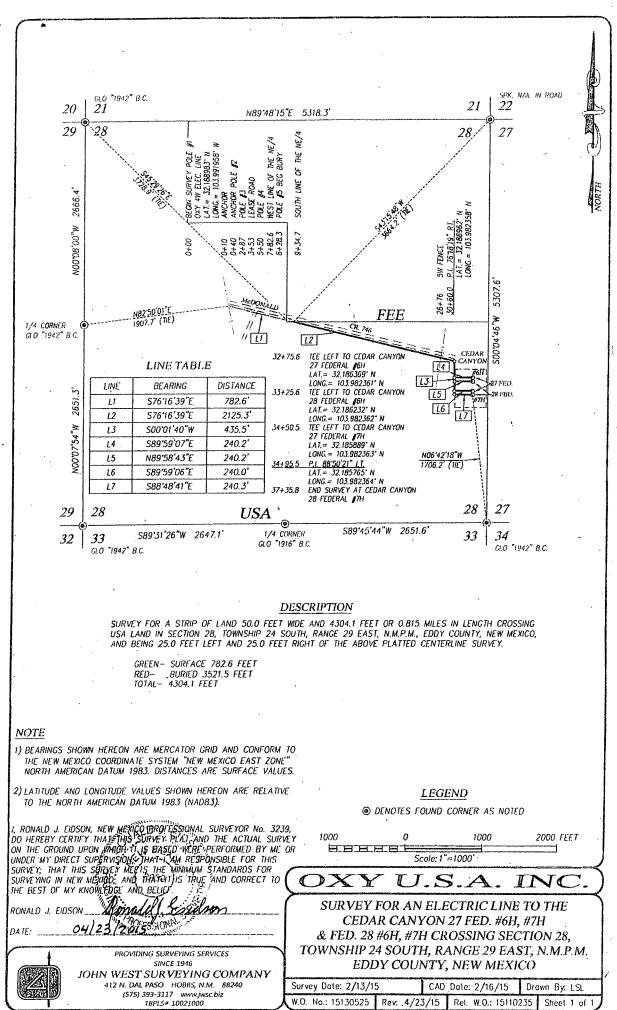

LOCATION VERIFICATION MAP

VICINITY MAP

.

.

Well Layout

ODRAFTING/LOTENZO/2015/OXY U.S.A. DIC/PIPELINE/RE-ROUTE CEDAR CANYON WELLS IN SEC. 28 245-296

O DRAFTING LOCOTO 2015 OXY U.S.A. INCLEICTRICLINE TO THE CEDAR CANYON 27 FLE