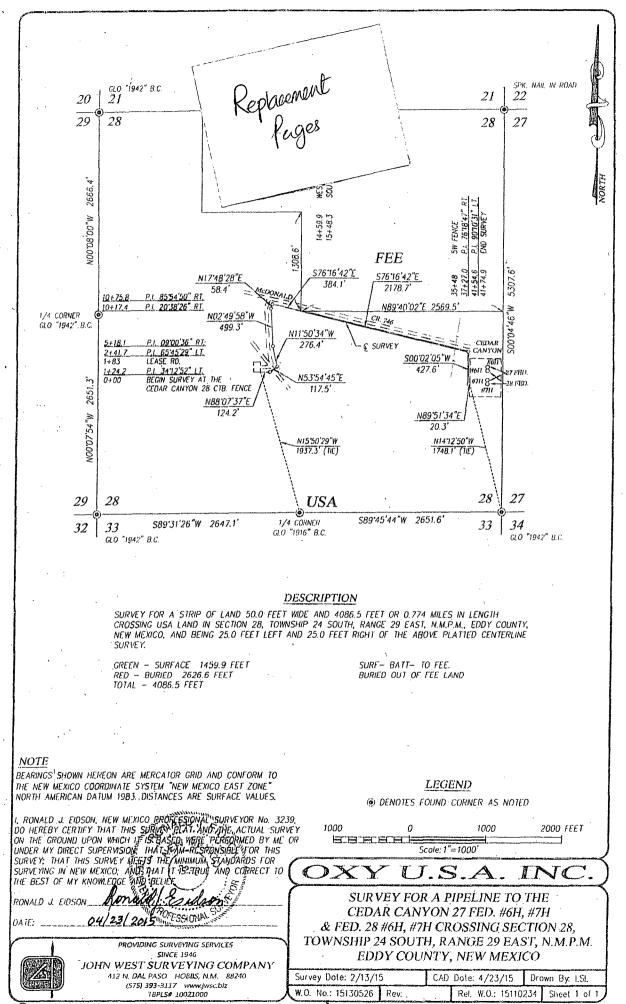

## AMENDED REPORT

WELL LOCATION AND ACREAGE DEDICATION PLAT Pool Code API Number Pool Name Pierce Crossing Ēċē 30-015-96472 Bare Sprine Property Code Property Name Well Number 5038 31 7HCEDAR CANYON "27" FEDERAL OGRID No. Operator Name Elevation OXY USA INC. 2924.3 669.4 Surface Location Rènge Township Lot Ida Feet from the UL or lot no. Section North/South line | Feet from the East/West line County 28 EDDY Ī 24 SOUTH 29 EAST, N.M.P.M. 1745' SOUTH 200' EAST Bottom Hole Location If Different From Surface Lot Ich Feet from the North/South line Feet from the UL or lot no. Section Township Roopi East/West line County 24 SOUTH 29 EAST, MM.P.M. 180' P 27 940 SOUTH EAST EDDY Joint or Infill Consolidation Code Order No Dedicated Acres w 160 No allowable will be assigned to this completion with all interests have been consolidated or a non-standard unit has been approved by the divisioa. OPERATOR CERTIFICATION 1106 50.00 11. I know with the the ight الشريح أرمينا أرقته المتحادث والمحادث والمحادث وتعاريه والمحاد والمحاد 21 22 a la ble had també dan dhe 22 went to be man Inte bar the 28 27 27 bee a right to Arth this wall of this to ares of and a claim! or woll or housed or the annotan call reade 19 SURFACE LOCATION NEW MEDICO LAST NAO 1927 Y=431479-37 US FT X=502970.20 US FT AL 1310 <u>e = 145°37°13°</u> 252.58° LAT .: N 32.1857633 DNE .: N 103.9810995 davi ĠE(D TEDXY.COM Kard Adda BUTTON HOLE LOCATION NEW MEXICO EAST NAD 1927 ALPRER PERF. MEX MEXICO EXST MAD 1927 SURVEYOR GENTIFICATION ERRYJAC 436575.59 US FI n=130575.43 US FT \*=504280.50 US FT LAT- 19 32.1235490 DNG- W 105.9793953 LAL: N 32 1835046 ING.: W 103.9540084 Ticro man 1650 plat k aria. 179255 Correster Datas madeb 64 221.101 fiel 5330 ETTE 15079 Ŵ 765 1760.76 GRD AZ = 90'00'07 Date o ROBUCKIE Sign **Ession**<sup>A</sup> 13510 33 34 PROJECT AREA 28 121 Professional Sta 21 LEMBR PERF. NEW MERCO EAST RAD 1927 Wether 1927 Wether 1925 2-0141 1925 15 FT ) Clark refin trans LAL: N 32 7335060 1030: W 1039644933 HOF MUTBOANL-10 YOU