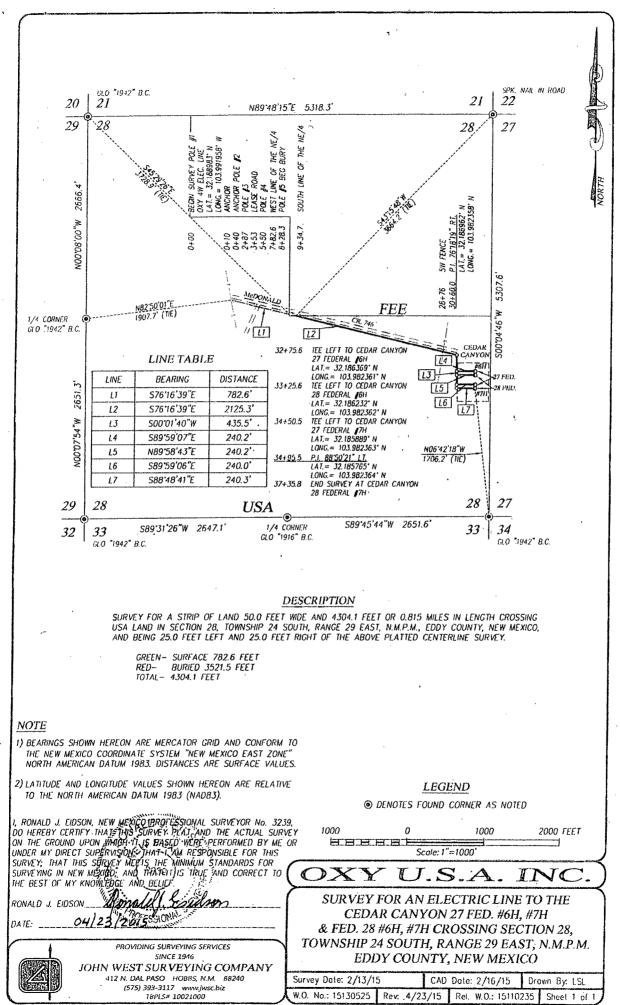

## AMENDED REPORT

WELL LOCATION AND ACREAGE DEDICATION PLAT Pool Code API Number Pool Name Pierce Crossing Ēċē 30-015-96472 Bare Sprine Property Code Property Name Well Number 5038 31 7HCEDAR CANYON "27" FEDERAL OGRID No. Operator Name Elevation OXY USA INC. 2924.3 669.4 Surface Location Rènge Township Lot Ida Feet from the UL or lot no. Section North/South line | Feet from the East/West line County 28 EDDY Ī 24 SOUTH 29 EAST, N.M.P.M. 1745' SOUTH 200' EAST Bottom Hole Location If Different From Surface Lot Ich Feet from the North/South line Feet from the UL or lot no. Section Township Roopi East/West line County 24 SOUTH 29 EAST, MM.P.M. 180' P 27 940 SOUTH EAST EDDY Joint or Infill Consolidation Code Order No Dedicated Acres w 160 No allowable will be assigned to this completion with all interests have been consolidated or a non-standard unit has been approved by the divisioa. OPERATOR CERTIFICATION 1106 50.00 11. I know with the the ight الشريح أرمينا أرقته المتحادث والمحادث والمحادث وتعاريه والمحاد والمحاد 21 22 a la ble had també dan dhe 22 went to be man Inte bar the 28 27 27 bee a right to Arth this wall of this to ares of and a claim! or woll or housed or the annotan call reade 19 SURFACE LOCATION NEW MEDICO LAST NAO 1927 Y=431479-37 US FT X=502970.20 US FT AL 1310 <u>e = 145°37°13°</u> 252.58° LAT .: N 32.1857633 DNE .: N 103.9810995 davi ĠE(D TEDXY.COM Kard Adda BUTTON HOLE LOCATION NEW MEXICO EAST NAD 1927 ALPRER PERF. MEX MEXICO EXST MAD 1927 SURVEYOR GENTIFICATION ERRYJAC 436575.59 US FI n=130575.43 US FT \*=504280.50 US FT LAT- 19 32.1235490 DNG- W 105.9793953 LAL: N 32 1835046 ING.: W 103.9540084 Ticro man 1650 plat k aria. 179255 Correster Datas madeb 64 221.101 fiel 5330 ETTE 15079 Ŵ 765 1760.76 GRD AZ = 90'00'07 Date o ROBUCKIE Sign **Ession**<sup>A</sup> 13510 33 34 PROJECT AREA 28 121 Professional Sta 21 LEMBR PERF. NEW MERCO EAST RAD 1927 Wether 1927 Wether 1925 2-0141 1925 15 FT ) Clark refin trans LAL: N 32 7335060 1030: W 1039644933 HOF MUTBOANL-10 YOU

LOCATION VERIFICATION MAP

VICINITY MAP

.

.

Well Layout

ODRAFTING/LOTENZO/2015/OXY U.S.A. DIC/PIPELINE/RE-ROUTE CEDAR CANYON WELLS IN SEC. 28 245-296

O DRAFTING LOCOTO 2015 OXY U.S.A. INCLEICTRICLINE TO THE CEDAR CANYON 27 FLE