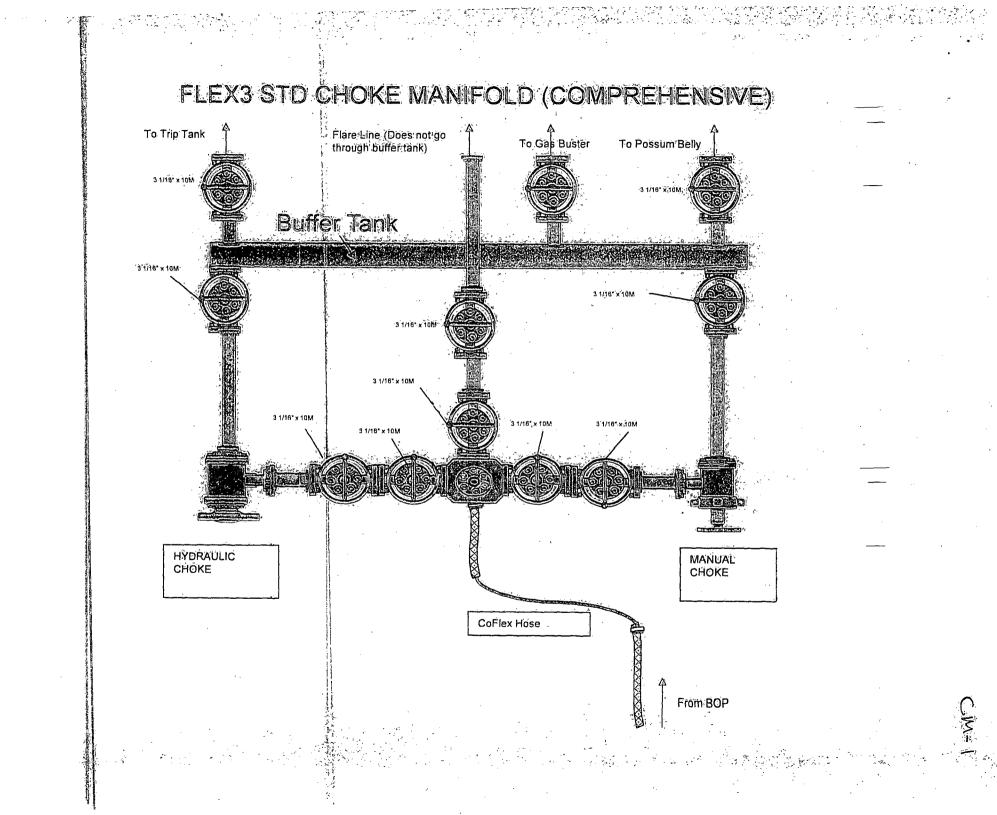

- e. Other accessory BOP equipment will include a floor safety valve, choke lines, and choke manifold having a 5000 psi working pressure rating and tested to 5000 psi.
- f. The Operator also requests a variance to connect the BOP choke outlet to the choke manifold using a co-flex hose manufactured by Contitech Rubber Industrial KFT. It is a 3" ID x 35'

flexible hose with a 10,000 psi working pressure. It has been tested to 15,000 psi and is built to API Spec 16C. Once the flex line is installed it will be tied down with safety clamps

- (certifications attached).
- BOP & Choke manifold diagrams attached. g.