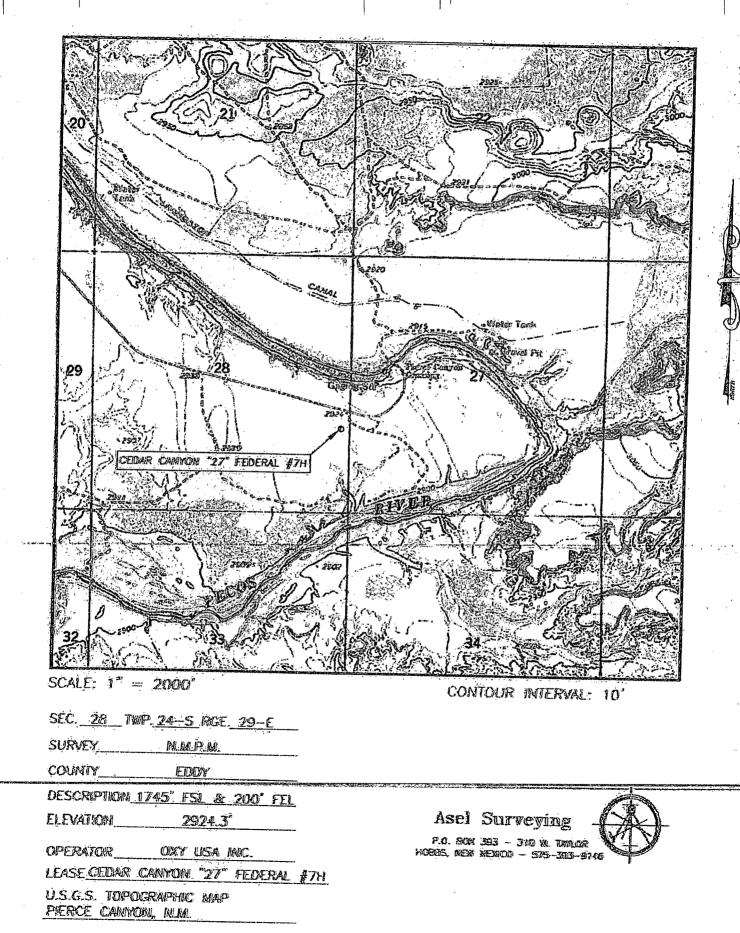

### OXY USA Inc CEDAR CANYON 27 FEDERAL #7H Amended APD Drilling Data

| OPERATOR NAME/NUMBER: OXY USA Inc                                               | 16696                                                                    |
|---------------------------------------------------------------------------------|--------------------------------------------------------------------------|
| LEASE NAME/NUMBER: <u>Cedar Canyon 27 Fed</u>                                   | eral #7H Federal Lease No. <u>NMNM094651</u>                             |
| STATE: <u>NM</u> COUNTY: <u>Eddy</u>                                            |                                                                          |
| POOL NAME/NUMBER: <u>Pierce Crossing B</u>                                      | Bone Spring, East 96473                                                  |
| SURFACE LOCATION: <u>1745 FSL 200</u><br>SL: LAT: 32.1857633N LONG:103.9810995W | <u>0 FEL NESE(I) Sec 28 T24S R29E</u><br>X:608970.20 Y:431479.37 NAD: 27 |
| PENETRATION POINT: <u>940 FSL 330</u>                                           | -                                                                        |
| SL: LAT: 32.1835490N LONG:103.9793963W                                          |                                                                          |
| BOTTOM PERFORATION: <u>940 FSL 330</u>                                          | FEL_SESE (P) Sec 27_T24S_R29E                                            |
| BP: LAT: 32.1835060N LONG:103.9644933W                                          |                                                                          |
| BOTTOM HOLE LOCATION: <u>940 FSL 180</u>                                        | FEL SESE(P) Sec 27 T24S R29E                                             |
|                                                                                 | X:614260.50 Y:430675.43 NAD: 27                                          |
| APPROX GR ELEV: <u>2924.2'</u>                                                  | EST KB ELEV: <u>2948.2' (25' KB-GL)</u>                                  |
| 1. GEOLOGIC NAME OF SURFACE FORMA'<br>a. Permian                                | TION                                                                     |