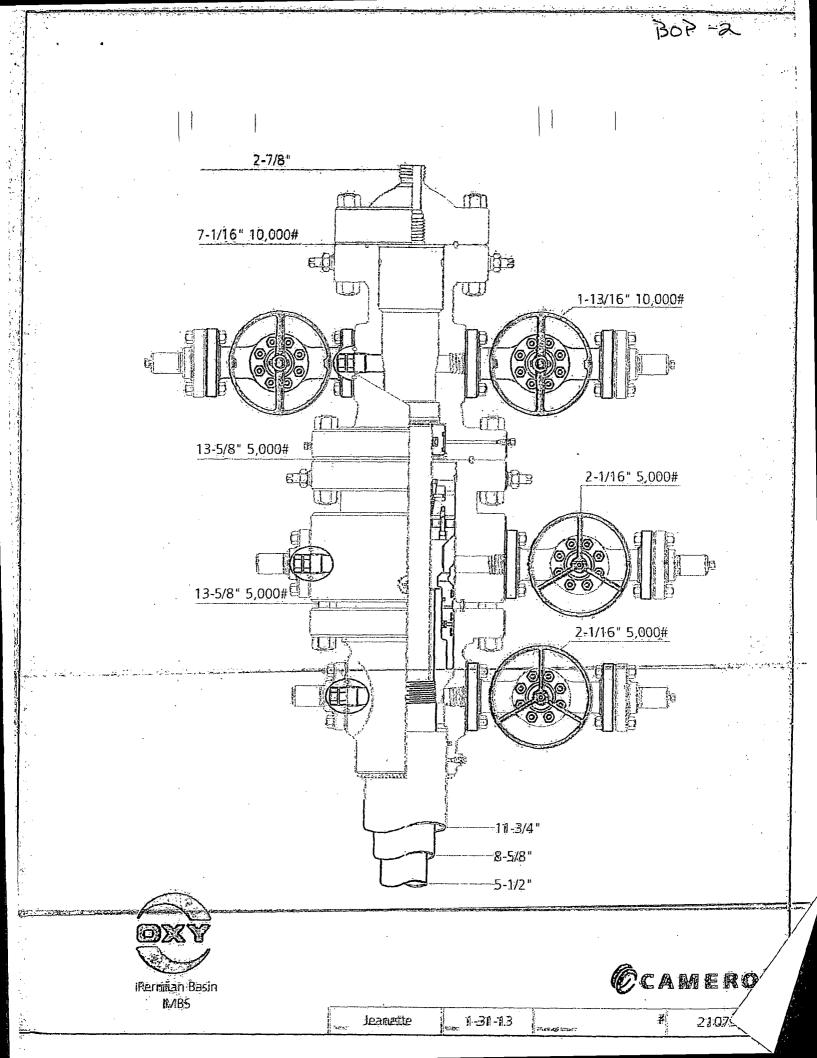

### 6. PRESSURE CONTROL EQUIPMENT

**500** Surface: 0' – 400' None.

**Intermediate and Production:** <u>2970' MD / TVD – 13771' MD / 8805' TVD</u> Intermediate and Production hole will be drilled with a 13-5/8" 10M three ram stack with a 5M annular preventer and a 5M Choke Manifold.

a. All BOP's and associated equipment will be tested in accordance with Onshore Order #2 (250/5000 psi on rams for 10 minutes each and 250/3500 psi for 10 minutes for annular preventer, equal to 70% of working pressure) with a third party BOP testing service before drilling out the surface casing shoe. A Multibowl wellhead system will be used in this well therefore the BOPE test will cover the test requirements for the Intermediate and Production sections.

- **b.** The Surface and Intermediate casing strings will be tested to 70% of their burst rating for 30 minutes. This will also test the seals of the lock down pins that hold the pack-off in place in the Multibowl wellhead system.
- c. Pipe rams will be function tested every 24 hours and blind rams will be tested each time the drill pipe is out of the hole. These functional tests will be documented on the daily driller's log. A 2" kill line and 3" choke line will be accommodated on the drilling spool below the ram-type BOP.
- **d.** The BOPE test will be repeated within 21 days of the original test, on the first trip, if drilling the intermediate or production section takes more time than planned.