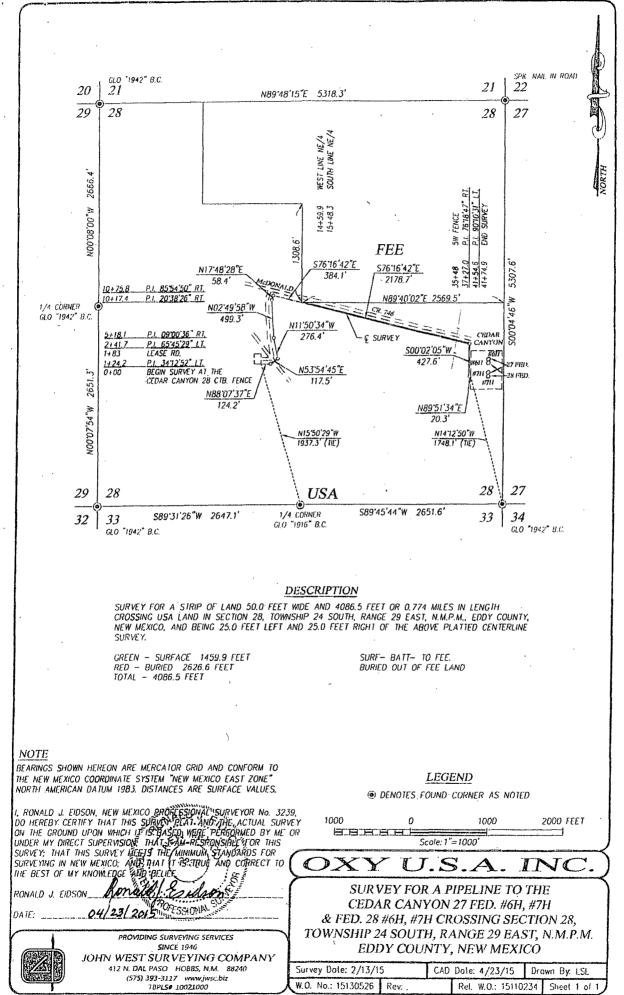

## AMENDED REPORT

WELL LOCATION AND ACREAGE DEDICATION PLAT Pool Code API Number Pool Name Pierce Crossing Ēċē 30-015-96472 Bare Sprine Property Code Property Name Well Number 5038 31 7HCEDAR CANYON "27" FEDERAL OGRID No. Operator Name Elevation OXY USA INC. 2924.3 669.4 Surface Location Rènge Township Lot Ida Feet from the UL or lot no. Section North/South line | Feet from the East/West line County 28 EDDY Ī 24 SOUTH 29 EAST, N.M.P.M. 1745' SOUTH 200' EAST Bottom Hole Location If Different From Surface Lot Ich Feet from the North/South line Feet from the UL or lot no. Section Township Roopi East/West line County 24 SOUTH 29 EAST, MM.P.M. 180' P 27 940 SOUTH EAST EDDY Joint or Infill Consolidation Code Order No Dedicated Acres w 160 No allowable will be assigned to this completion with all interests have been consolidated or a non-standard unit has been approved by the divisioa. OPERATOR CERTIFICATION 1106 50.00 11. I know with the the ight الشريح أرمينا أرقته المتحادث والمحادث والمحادث وتعاريه والمحاد والمحاد 21 22 a la ble had també dan dhe 22 went to be man Inte bar the 28 27 27 bee a right to Arth this wall of this to ares of and a claim! or woll or housed or the annotan call reade 19 SURFACE LOCATION NEW MEDICO LAST NAO 1927 Y=431479-37 US FT X=502970.20 US FT AL 1310 <u>e = 145°37°13°</u> 252.58° LAT .: N 32.1857633 DNE .: N 103.9810995 davi ĠE(D TEDXY.COM Kard Adda BUTTON HOLE LOCATION NEW MEXICO EAST NAD 1927 ALPRER PERF. MEX MEXICO EXST MAD 1927 SURVEYOR GENTIFICATION ERRYJAC 436575.59 US FI n=130575.43 US FT \*=504280.50 US FT LAT- 19 32.1235490 DNG- W 105.9793953 LAL: N 32 1835046 ING.: W 103.9540084 Ticro man 1650 plat k aria. 179255 Correster Datas madeb 64 221.101 fiel 5330 ETTE 15079 Ŵ 765 1760.76 GRD AZ = 90'00'07 Date o ROBUCKIE Sign **Ession**<sup>A</sup> 13510 33 34 PROJECT AREA 28 121 Professional Sta 21 LEMBR PERF. NEW MERCO EAST RAD 1927 Wether 1927 Wether 1925 2-0141 1925 15 FT ) Clark refin trans LAL: N 32 7335060 1030: W 1039644933 HOF MUTBOANL-10 YOU

LOCATION VERIFICATION MAP

VICINITY MAP

.

.

Well Layout

ODRAFTING/LOTENZO/2015/OXY U.S.A. DIC/PIPELINE/RE-ROUTE CEDAR CANYON WELLS IN SEC. 28 245-296

O DRAFTING LOCOTO 2015 OXY U.S.A. INCLEICTRICLINE TO THE CEDAR CANYON 27 FLE