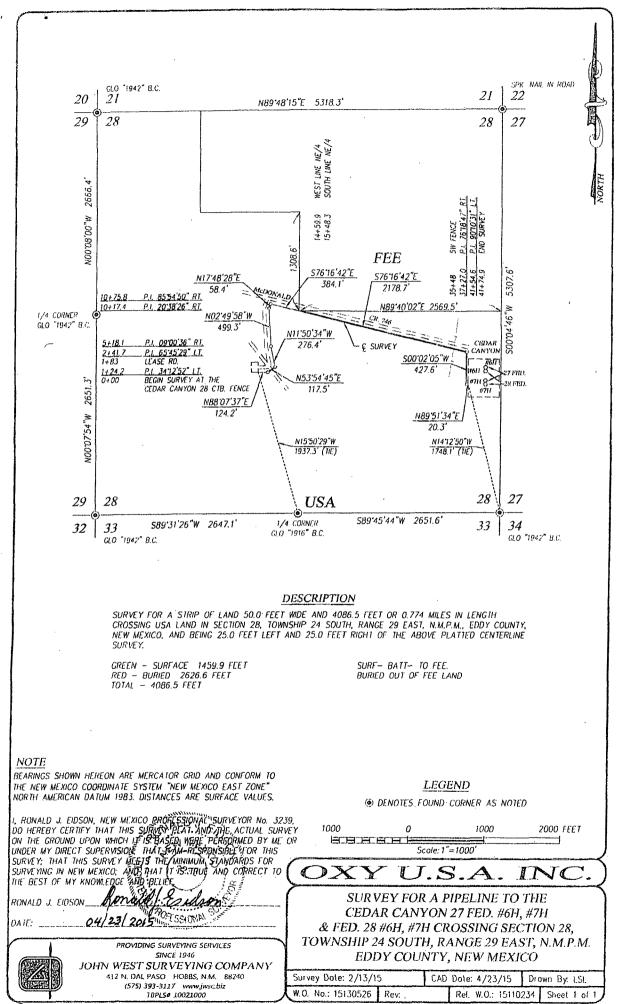

LOCATION VERIFICATION MAP

VICINITY MAP

.

.

Well Layout

ODRAFTING/LOTENZO/2015/OXY U.S.A. DIC/PIPELINE/RE-ROUTE CEDAR CANYON WELLS IN SEC. 28 245-296

O DRAFTING LOCOTO 2015 OXY U.S.A. INCLEICTRICLINE TO THE CEDAR CANYON 27 FLE