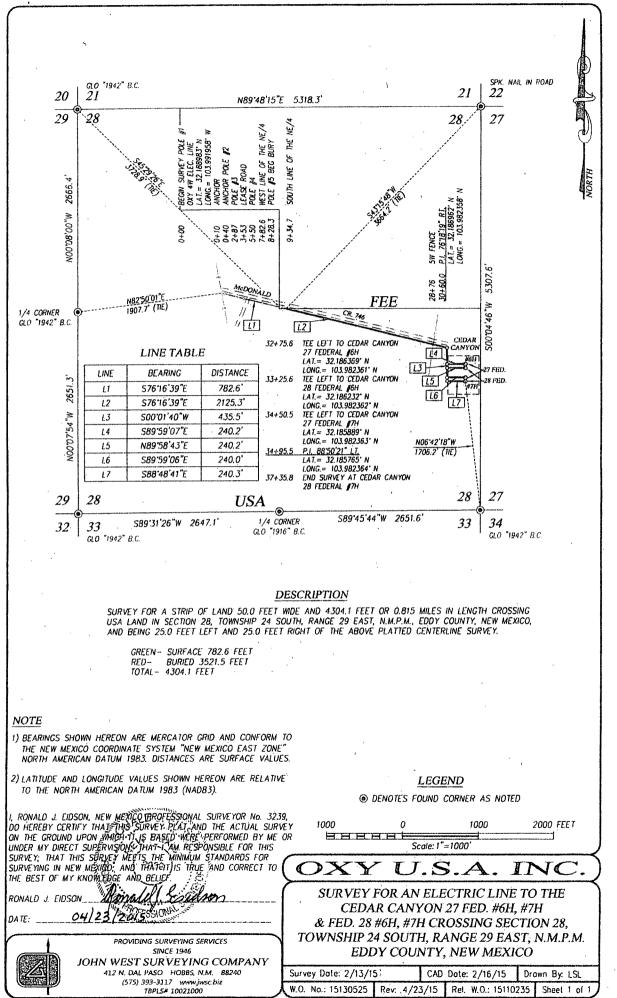

## AMENDED REPORT

WELL LOCATION AND ACREAGE DEDICATION PLAT Pool Code API Number Pool Name Pierce Crossing Ēċē 30-015-96472 Bare Sprine Property Code Property Name Well Number 5038 31 7HCEDAR CANYON "27" FEDERAL OGRID No. Operator Name Elevation OXY USA INC. 2924.3 669.4 Surface Location Rènge Township Lot Ida Feet from the UL or lot no. Section North/South line | Feet from the East/West line County 28 EDDY Ī 24 SOUTH 29 EAST, N.M.P.M. 1745' SOUTH 200' EAST Bottom Hole Location If Different From Surface Lot Ich Feet from the North/South line Feet from the UL or lot no. Section Township Roopi East/West line County 24 SOUTH 29 EAST, MM.P.M. 180' P 27 940 SOUTH EAST EDDY Joint or Infill Consolidation Code Order No Dedicated Acres w 160 No allowable will be assigned to this completion with all interests have been consolidated or a non-standard unit has been approved by the divisioa. OPERATOR CERTIFICATION 1106 50.00 11. I know with the the ight الشريح أرمينا أرقته المتحادث والمحادث والمحادث وتعاريه والمحاد والمحاد 21 22 a la ble had també dan dhe 22 went to be man Inte bar the 28 27 27 bee a right to Arth this wall of this to ares of and a claim! or woll or housed or the annotan call reade 19 SURFACE LOCATION NEW MEDICO LAST NAO 1927 Y=431479-37 US FT X=502970.20 US FT AL 1310 <u>e = 145°37°13°</u> 252.58° LAT .: N 32.1857633 DNE .: N 103.9810995 davi ĠE(D TEDXY.COM Kard Adda BUTTON HOLE LOCATION NEW MEXICO EAST NAD 1927 ALPRER PERF. MEX MEXICO EXST MAD 1927 SURVEYOR GENTIFICATION ERRYJAC 436575.59 US FI n=130575.43 US FT \*=504280.50 US FT LAT- 19 32.1235490 DNG- W 105.9793953 LAL: N 32 1835046 ING.: W 103.9540084 Ticro man 1650 plat k aria. 179255 Correster Datas madeb 64 221.101 fiel 5330 ETTE 15079 Ŵ 765 1760.76 GRD AZ = 90'00'07 Date o ROBUCKIE Sign **Ession**<sup>A</sup> 13510 33 34 PROJECT AREA 28 121 Professional Sta 21 LEMBR PERF. NEW MERCO EAST RAD 1927 Wether 1927 Wether 1925 2-0141 1925 15 FT ) Clark refin trans LAL: N 32 7335060 1030: W 1039644933 HOF MUTBOANL-10 YOU

LOCATION VERIFICATION MAP

VICINITY MAP

.

.

Well Layout

ODRAFTING/LOTENZO/2015/OXY U.S.A. DIC/PIPELINE/RE-ROUTE CEDAR CANYON WELLS IN SEC. 28 245-296

O DRAFTING LOCOTO 2015 OXY U.S.A. INCLEICTRICLINE TO THE CEDAR CANYON 27 FLE