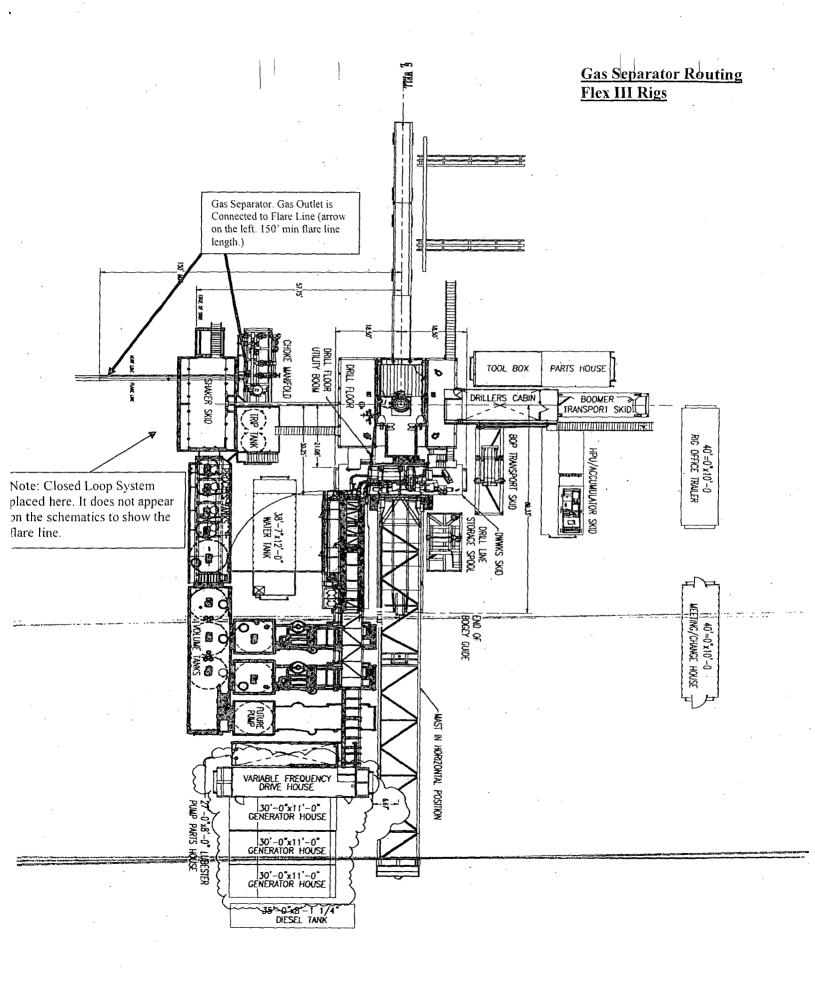

### 8. CLOSED LOOP SYSTEM

A closed loop system will be utilized, consisting of above ground steel tanks and haul-off bins. Liquids, drilling fluids and cuttings will be disposed of at an approved facility.

### **10. POTENTIAL HAZARDS:**

- a. H2S detection equipment will be in operation after drilling out the surface casing shoe until the production casing has been cemented. Breathing equipment will be on location from drilling out the surface shoe until production casing is cemented. If H2S is encountered the operator will comply with Onshore Order #6.
- **b.** No abnormal temperatures or pressures are anticipated. The highest anticipated pressure gradient is 0.48 psi/ft. Maximum anticipated bottom hole pressure is 4227 psi.
- c. All personnel will be familiar with all aspects of safe operation of equipment being used to drill this well. Adequate flare lines will be installed off the mud/gas separator where gas may be flared safely.