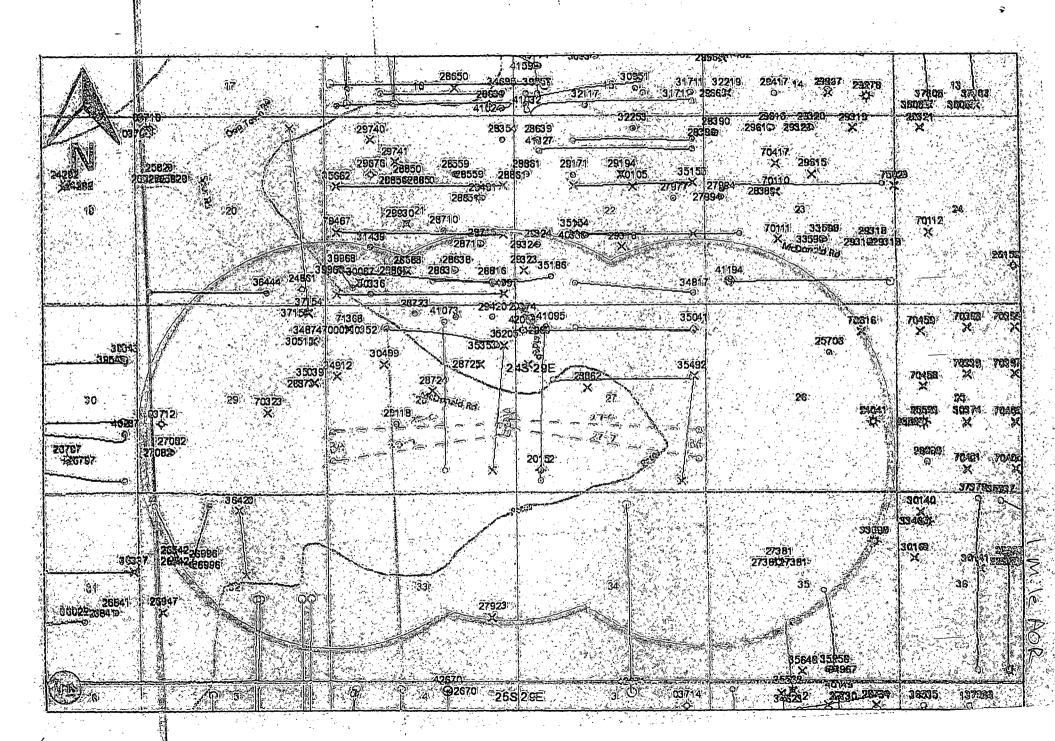

## AMENDED REPORT

WELL LOCATION AND ACREAGE DEDICATION PLAT Pool Code API Number Pool Name Pierce Crossing Ēċē 30-015-96472 Bare Sprine Property Code Property Name Well Number 5038 31 7HCEDAR CANYON "27" FEDERAL OGRID No. Operator Name Elevation OXY USA INC. 2924.3 669.4 Surface Location Rènge Township Lot Ida Feet from the UL or lot no. Section North/South line | Feet from the East/West line County 28 EDDY Ī 24 SOUTH 29 EAST, N.M.P.M. 1745' SOUTH 200' EAST Bottom Hole Location If Different From Surface Lot Ich Feet from the North/South line Feet from the UL or lot no. Section Township Roopi East/West line County 24 SOUTH 29 EAST, MM.P.M. 180' P 27 940 SOUTH EAST EDDY Joint or Infill Consolidation Code Order No Dedicated Acres w 160 No allowable will be assigned to this completion with all interests have been consolidated or a non-standard unit has been approved by the divisioa. OPERATOR CERTIFICATION 1106 50.00 11. I know with the the ight الشريح أرمينا أرقته المتحادث والمحادث والمحادث وتعاريه والمحاد والمحاد 21 22 a la ble had també dan dhe 22 went to be man Inte bar the 28 27 27 bee a right to Arth this wall of this to ares of and a claim! or woll or housed or the annotan call reade 19 SURFACE LOCATION NEW MEDICO LAST NAO 1927 Y=431479-37 US FT X=502970.20 US FT AL 1310 <u>e = 145°37°13°</u> 252.58° LAT .: N 32.1857633 DNE .: N 103.9810995 davi ĠE(D TEDXY.COM Kard Adda BUTTON HOLE LOCATION NEW MEXICO EAST NAD 1927 ALPRER PERF. MEX MEXICO EXST MAD 1927 SURVEYOR GENTIFICATION ERRYJAC 436575.59 US FI n=130575.43 US FT \*=504280.50 US FT LAT- 19 32.1235490 DNG- W 105.9793953 LAL: N 32 1835046 ING.: W 103.9540084 Ticro man 1650 plat k aria. 179255 Correster Datas madeb 64 221.101 fiel 5330 ETTE 15079 Ŵ 765 1760.76 GRD AZ = 90'00'07 Date o ROBUCKIE Sign **Ession**<sup>A</sup> 13510 33 34 PROJECT AREA 28 121 Professional Sta 21 LEMBR PERF. NEW MERCO EAST RAD 1927 Wether 1927 Wether 1925 2-0141 1925 15 FT ) Clark refin trans LAL: N 32 7335060 1030: W 1039644933 HOF MUTBOANL-10 YOU

### OXY USA Inc CEDAR CANYON 27 FEDERAL #7H Amended APD Drilling Data

| OPERATOR NAME/NUMBER: OXY USA Inc                                               | 16696                                                                    |
|---------------------------------------------------------------------------------|--------------------------------------------------------------------------|
| LEASE NAME/NUMBER: <u>Cedar Canyon 27 Fed</u>                                   | eral #7H Federal Lease No. <u>NMNM094651</u>                             |
| STATE: <u>NM</u> COUNTY: <u>Eddy</u>                                            |                                                                          |
| POOL NAME/NUMBER: <u>Pierce Crossing B</u>                                      | Bone Spring, East 96473                                                  |
| SURFACE LOCATION: <u>1745 FSL 200</u><br>SL: LAT: 32.1857633N LONG:103.9810995W | <u>0 FEL NESE(I) Sec 28 T24S R29E</u><br>X:608970.20 Y:431479.37 NAD: 27 |
| PENETRATION POINT: <u>940 FSL 330</u>                                           | -                                                                        |
| SL: LAT: 32.1835490N LONG:103.9793963W                                          |                                                                          |
| BOTTOM PERFORATION: <u>940 FSL 330</u>                                          | FEL_SESE (P) Sec 27_T24S_R29E                                            |
| BP: LAT: 32.1835060N LONG:103.9644933W                                          |                                                                          |
| BOTTOM HOLE LOCATION: <u>940 FSL 180</u>                                        | FEL SESE(P) Sec 27 T24S R29E                                             |
|                                                                                 | X:614260.50 Y:430675.43 NAD: 27                                          |
| APPROX GR ELEV: <u>2924.2'</u>                                                  | EST KB ELEV: <u>2948.2' (25' KB-GL)</u>                                  |
| 1. GEOLOGIC NAME OF SURFACE FORMA'<br>a. Permian                                | TION                                                                     |