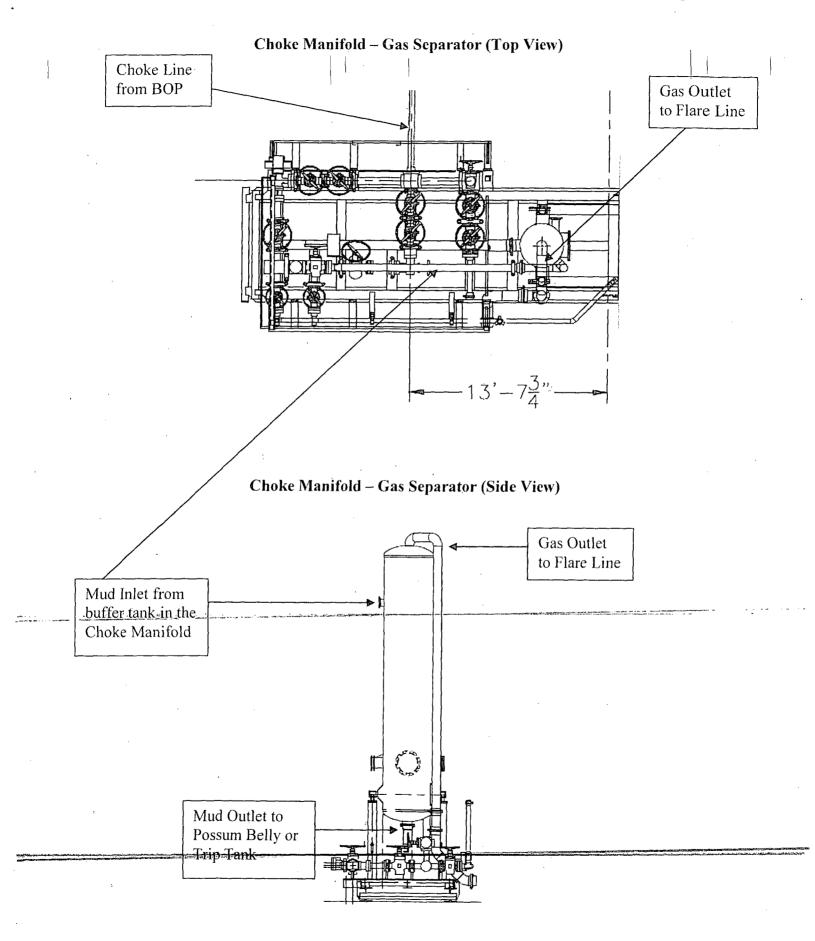

- e. Other accessory BOP equipment will include a floor safety valve, choke lines, and choke manifold having a 5000 psi working pressure rating and tested to 5000 psi.
- f. The Operator also requests a variance to connect the BOP choke outlet to the choke manifold using a co-flex hose manufactured by Contitech Rubber Industrial KFT. It is a 3" ID x 35'

flexible hose with a 10,000 psi working pressure. It has been tested to 15,000 psi and is built to API Spec 16C. Once the flex line is installed it will be tied down with safety clamps

- (certifications attached).
- BOP & Choke manifold diagrams attached. g.

### **10. POTENTIAL HAZARDS:**

- a. H2S detection equipment will be in operation after drilling out the surface casing shoe until the production casing has been cemented. Breathing equipment will be on location from drilling out the surface shoe until production casing is cemented. If H2S is encountered the operator will comply with Onshore Order #6.
- **b.** No abnormal temperatures or pressures are anticipated. The highest anticipated pressure gradient is 0.48 psi/ft. Maximum anticipated bottom hole pressure is 4227 psi.
- c. All personnel will be familiar with all aspects of safe operation of equipment being used to drill this well. Adequate flare lines will be installed off the mud/gas separator where gas may be flared safely.