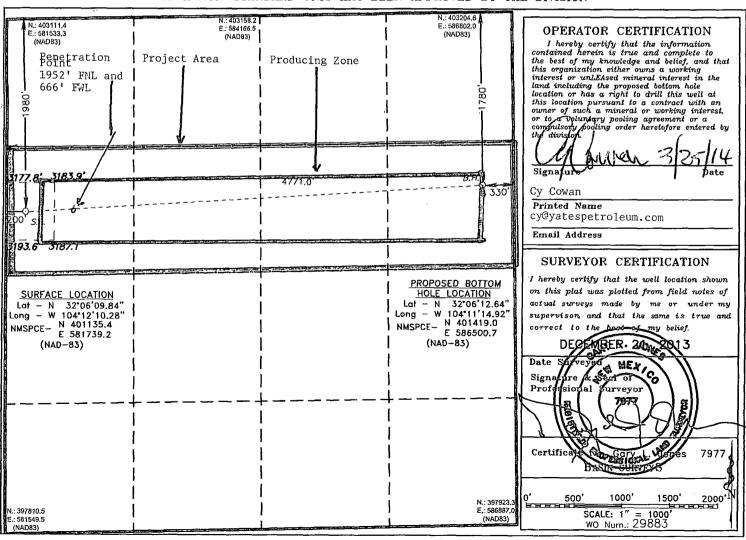

#### OIL CONSERVATION DIVISION

1220 South St. Francis Dr. Santa Fe, New Mexico 87505

WELL LOCATION AND ACREAGE DEDICATION PLAT

□ AMENDED REPORT

| API Number           | (120.0 | Pool Code | Poo                                  | l Name |                 |
|----------------------|--------|-----------|--------------------------------------|--------|-----------------|
| 30-015-              | 43218  | 9'1816    | U <del>ndesignated</del> Bone Spring | WC:015 | GOZ 52527/5A:BS |
| Property Code        |        | Prop      | erty Name                            |        | Well Number     |
| 15031 LEONARDO       |        |           | BKL FEDERAL                          |        | 2H              |
| OGRID No.            |        | Opera     | ator Name                            |        | Elevation       |
| 025575 YATES PETROLE |        |           | UM CORPORATION                       |        | 3187            |
|                      |        |           |                                      |        |                 |

Surface Location

| UL or lot No. | Section | Township | Range | Lot. Idn | Feet from the | North/South line | Feet from the | East/West line | County |
|---------------|---------|----------|-------|----------|---------------|------------------|---------------|----------------|--------|
| E             | 28      | 25 S     | 27 E  |          | 1980          | NORTH            | 200           | WEST           | EDDY   |

#### Bottom Hole Location If Different From Surface

| UL or lot No.  | Section                                                            | Township | Range | Lot Idn | Feet from the | North/South line | Feet from the | East/West line | County |
|----------------|--------------------------------------------------------------------|----------|-------|---------|---------------|------------------|---------------|----------------|--------|
| H              | 28                                                                 | 25 S     | 27 E  |         | 1780          | NORTH            | 330           | EAST           | EDDY   |
| Dedicated Acre | Dedicated Acres   Joint or Infill   Consolidation Code   Order No. |          |       |         |               |                  |               |                |        |
| 160            | 1                                                                  |          |       | Ï       |               |                  |               |                | 1      |

NO ALLOWABLE WILL BE ASSIGNED TO THIS COMPLETION UNTIL ALL INTERESTS HAVE BEEN CONSOLIDATED OR A NON-STANDARD UNIT HAS BEEN APPROVED BY THE DIVISION

LEONARDO BKL FEDERAL #2H
Located 1980' FNL and 200' FWL
Section 28, Township 25 South, Range 27 East,
N.M.P.M., Eddy County, New Mexico.