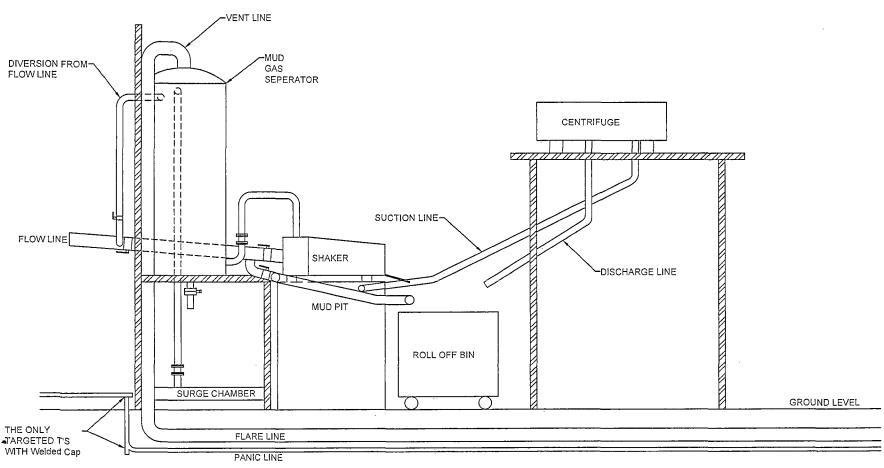

|







## Yates Petroleum Corporation

Typical 5,000 psi Pressure System
Schematic

EXhibit

Annular with Double Ram Preventer Stack



Typical 5,000 psi choke manifold assembly with at least these minimun features



## YATES PETROLEUM CORPORATION

Piping from Choke Manifold to the Closed Loop Drilling Mud System



The flare discharge must be 100' from wellhead for non H2S wells and 150' from wellhead for wells expected to encounter H2S.

## Yates Petroleum Corporation Closed Loop System

### Equipment Design Plan

Closed Loop System will consist of:

- 1 double panel shale shaker
- 1 (minimum ) Centrifuge, certain wells and flow rates may require 2 centrifuges On certain wells, the Centrifuge will be replaced by a Clackco Settling Tank System
- 1 minimum centrifugal pump to transfer fluids
- 2-500 bbl. FW Tanks
- 1-500 bbl. BW Tank
- 1 half round frac tank 250 bbl. capacity as necessary to catch cement / excess mud returns generated during a cement job.
- 1 Set of rail cars / catch bins

Certain wells will use an ASC Auger Tank

### Operation Plan

All equipment will be inspected at least hourly b