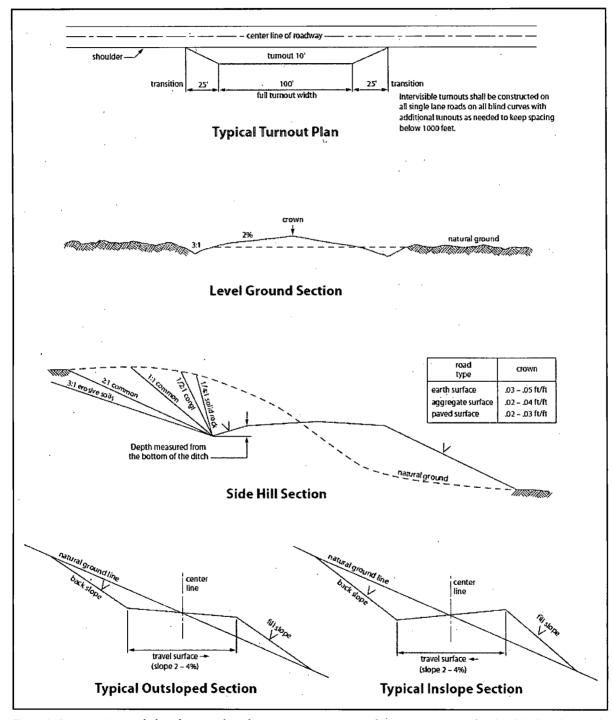

d route shall be repaired or replaced if they are damaged or have deteriorated beyond practical use. The operator shall be responsible for the condition of the existing cattleguards that are in place and are utilized during lease operations.

#### **Fence Requirement**

Where entry is granted across a fence line, the fence shall be braced and tied off on both sides of the passageway prior to cutting. The operator shall notify the private surface landowner or the grazing allotment holder prior to crossing any fences.

#### **Public Access**

Public access on this road shall not be restricted by the operator without specific written approval granted by the Authorized Officer.

**Construction Steps** 

- 1. Salvage topsoil
- 3. Redistribute topsoil
- 2. Construct road
- 4. Revegetate slopes



Figure 1. Cross-sections and plans for typical road sections representative of BLM resource or FS local and higher-class roads.

approved cement program need prior approval if the altered cement plan has less volume or strength or if the changes are substantial (i.e. Multistage tool, ECP, etc.).

The initial wellhead installed on the well will remain on the well with spools used as needed.

Centralizers required on surface casing per Onshore Order 2.III.B.1.f.

#### Wait on cement (WOC) for Potash Areas:

After cementing but before commencing any tests, the casing string shall stand cemented under pressure until both of the following conditions have been met: 1) cement reaches a minimum compressive strength of 500 psi for all cement blends, 2) until cement has been in place at least 24 h