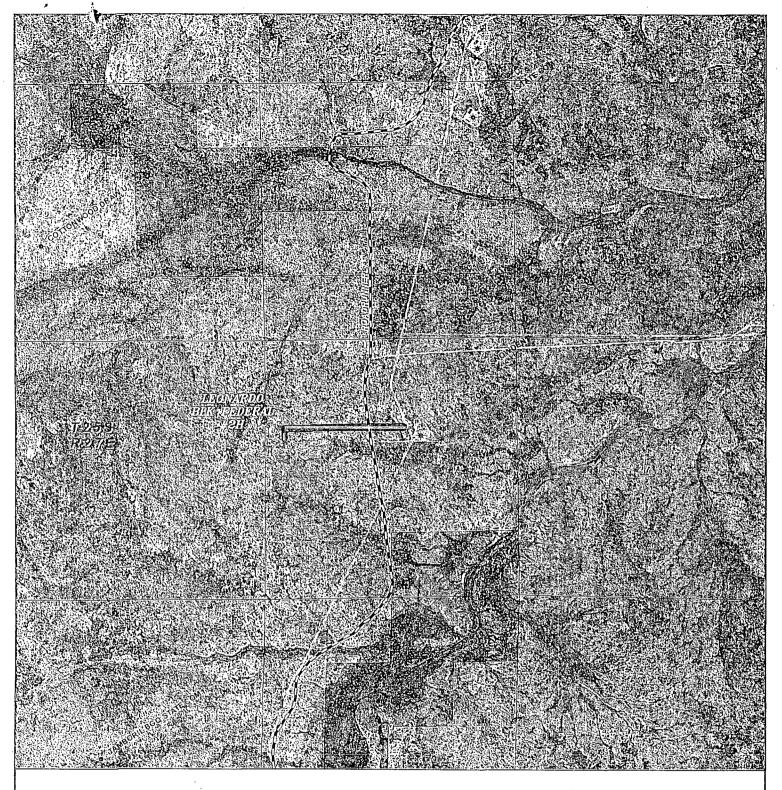

NO ALLOWABLE WILL BE ASSIGNED TO THIS COMPLETION UNTIL ALL INTERESTS HAVE BEEN CONSOLIDATED OR A NON-STANDARD UNIT HAS BEEN APPROVED BY THE DIVISION

LEONARDO BKL FEDERAL #2H
Located 1980' FNL and 200' FWL
Section 28, Township 25 South, Range 27 East,
N.M.P.M., Eddy County, New Mexico.

#### Leonardo "BKL" Federal #2H

1980' FNL & 200' FWL, Surface 1780' FNL & 330' FEL, Bottom Section 28-T25S-R27E Eddy County, New Mexico

1. The estimated tops of geologic markers are as follows:

| Castile/LM/SD | 589'     | Bone Spring LM                          | 5734'    |           |
|---------------|----------|-----------------------------------------|----------|-----------|
| Top of Salt   | 1439'    | Avalon Shale                            | 5794'Oil |           |
| Base of Salt  | 1919'    | Bone Spring 1/SD/                       | 6689'Oil |           |
| Lamar         | 2119'    | Kick Off Point                          | 7132'    |           |
| Bell Canyon   | 2174'Oil | Bone Spring 2/SD/                       | 7319'Oil | 7314' TVD |
| Cherry Canyon | 2984'Oil | Target 2 <sup>nd</sup> Bone Spring Sand | 7871'Oil | 7610' TVD |
| Brushy Canyon | 4104'Oil | TD EOL                                  | 12175'   | 7709' TVD |
|               |          |                                         |          |           |