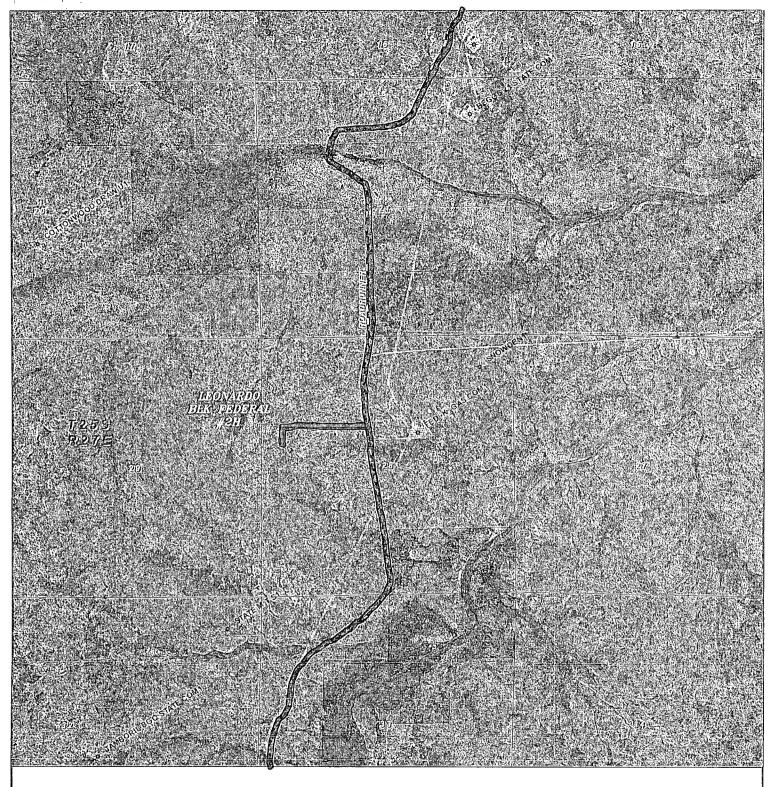

NO ALLOWABLE WILL BE ASSIGNED TO THIS COMPLETION UNTIL ALL INTERESTS HAVE BEEN CONSOLIDATED OR A NON-STANDARD UNIT HAS BEEN APPROVED BY THE DIVISION

LEONARDO BKL FEDERAL #2H
Located 1980' FNL and 200' FWL
Section 28, Township 25 South, Range 27 East,
N.M.P.M., Eddy County, New Mexico.

PROPOSED LEASE ROAD TO LEONARDO BLK FEDERAL #2H Section 25 Township 19 South, Range 27 East, N.M.P.M., Lea County, New Mexico.

P.O. Box 1786 1120 N. West County Rd. Hobbs, New Mexico 88241 (575) 393-7316 - Office (575) 392-2206 - Fax basinsurveys.com

1000

2000 FEET

 $\cap$ 

W.O. Number: 30072 | Drawn By: K. NORRIS Date: 02-20-2014 | Survey Date: 02-12-2014 | Sheet 1 of 1 Sheets

PROPOSED PIPELINESTO LEONARDO BLK FEDERAL #2H Section 25 Township 19 South, Range 27 East, N.M.P.M., Lea County, New Mexico.