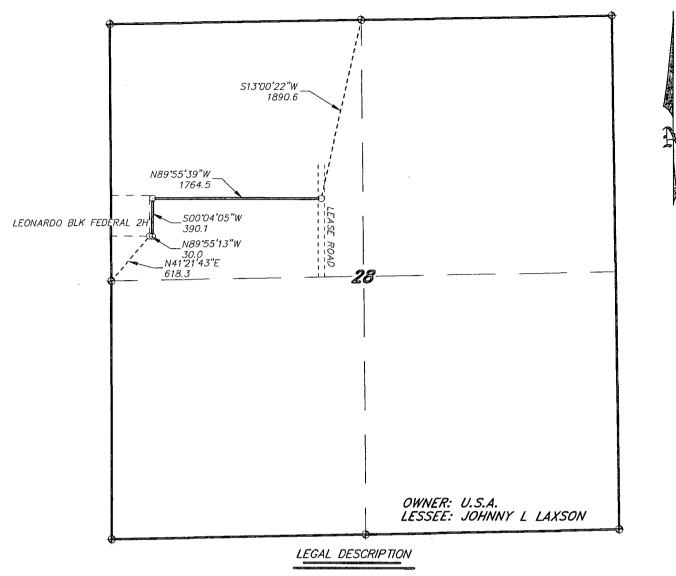

#### OIL CONSERVATION DIVISION

1220 South St. Francis Dr. Santa Fe, New Mexico 87505

WELL LOCATION AND ACREAGE DEDICATION PLAT

□ AMENDED REPORT

| API Number           | (120.0 | Pool Code | Poo                                  | l Name |                 |
|----------------------|--------|-----------|--------------------------------------|--------|-----------------|
| 30-015-              | 43218  | 9'1816    | U <del>ndesignated</del> Bone Spring | WC:015 | GOZ 52527/5A:BS |
| Property Code        |        | Prop      | erty Name                            |        | Well Number     |
| 15031 LEONARDO       |        |           | BKL FEDERAL                          |        | 2H              |
| OGRID No.            |        | Opera     | ator Name                            |        | Elevation       |
| 025575 YATES PETROLE |        |           | UM CORPORATION                       |        | 3187            |
|                      |        |           |                                      |        |                 |

Surface Location

| UL or lot No. | Section | Township | Range | Lot. Idn | Feet from the | North/South line | Feet from the | East/West line | County |
|---------------|---------|----------|-------|----------|---------------|------------------|---------------|----------------|--------|
| E             | 28      | 25 S     | 27 E  |          | 1980          | NORTH            | 200           | WEST           | EDDY   |

#### Bottom Hole Location If Different From Surface

| UL or lot No.  | Section                                                            | Township | Range | Lot Idn | Feet from the | North/South line | Feet from the | East/West line | County |
|----------------|--------------------------------------------------------------------|----------|-------|---------|---------------|------------------|---------------|----------------|--------|
| H              | 28                                                                 | 25 S     | 27 E  |         | 1780          | NORTH            | 330           | EAST           | EDDY   |
| Dedicated Acre | Dedicated Acres   Joint or Infill   Consolidation Code   Order No. |          |       |         |               |                  |               |                |        |
| 160            | 1                                                                  |          |       | Ï       |               |                  |               |                | 1      |

NO ALLOWABLE WILL BE ASSIGNED TO THIS COMPLETION UNTIL ALL INTERESTS HAVE BEEN CONSOLIDATED OR A NON-STANDARD UNIT HAS BEEN APPROVED BY THE DIVISION

LEONARDO BKL FEDERAL #2H
Located 1980' FNL and 200' FWL
Section 28, Township 25 South, Range 27 East,
N.M.P.M., Eddy County, New Mexico.