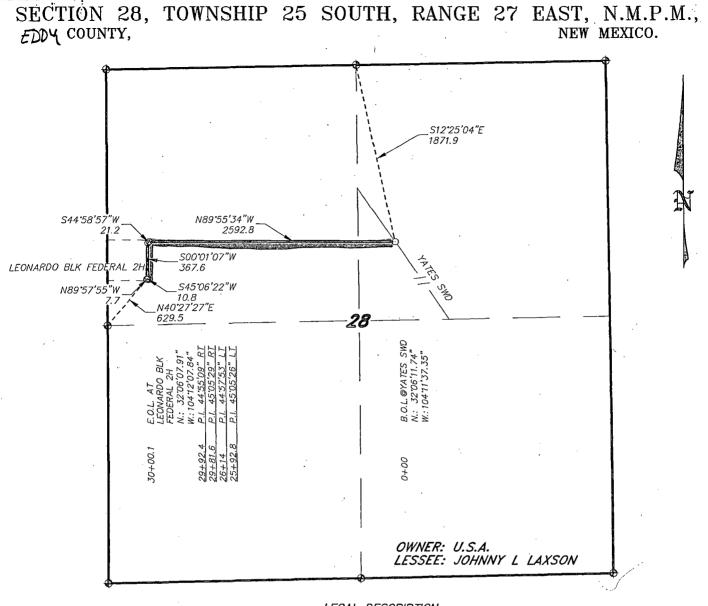

#### OIL CONSERVATION DIVISION

1220 South St. Francis Dr. Santa Fe, New Mexico 87505

WELL LOCATION AND ACREAGE DEDICATION PLAT

□ AMENDED REPORT

| API Number           | (120.0 | Pool Code | Poo                                  | l Name |                 |
|----------------------|--------|-----------|--------------------------------------|--------|-----------------|
| 30-015-              | 43218  | 9'1816    | U <del>ndesignated</del> Bone Spring | WC:015 | GOZ 52527/5A:BS |
| Property Code        |        | Prop      | erty Name                            |        | Well Number     |
| 15031 LEONARDO       |        |           | BKL FEDERAL                          |        | 2H              |
| OGRID No.            |        | Opera     | ator Name                            |        | Elevation       |
| 025575 YATES PETROLE |        |           | UM CORPORATION                       |        | 3187            |
|                      |        |           |                                      |        |                 |

Surface Location

| UL or lot No. | Section | Township | Range | Lot. Idn | Feet from the | North/South line | Feet from the | East/West line | County |
|---------------|---------|----------|-------|----------|---------------|------------------|---------------|----------------|--------|
| E             | 28      | 25 S     | 27 E  |          | 1980          | NORTH            | 200           | WEST           | EDDY   |

#### Bottom Hole Location If Different From Surface

| UL or lot No.  | Section                                                            | Township | Range | Lot Idn | Feet from the | North/South line | Feet from the | East/West line | County |
|----------------|--------------------------------------------------------------------|----------|-------|---------|---------------|------------------|---------------|----------------|--------|
| H              | 28                                                                 | 25 S     | 27 E  |         | 1780          | NORTH            | 330           | EAST           | EDDY   |
| Dedicated Acre | Dedicated Acres   Joint or Infill   Consolidation Code   Order No. |          |       |         |               |                  |               |                |        |
| 160            | 1                                                                  |          |       | Ï       |               |                  |               |                | 1      |

NO ALLOWABLE WILL BE ASSIGNED TO THIS COMPLETION UNTIL ALL INTERESTS HAVE BEEN CONSOLIDATED OR A NON-STANDARD UNIT HAS BEEN APPROVED BY THE DIVISION

LEONARDO BKL FEDERAL #2H
Located 1980' FNL and 200' FWL
Section 28, Township 25 South, Range 27 East,
N.M.P.M., Eddy County, New Mexico.