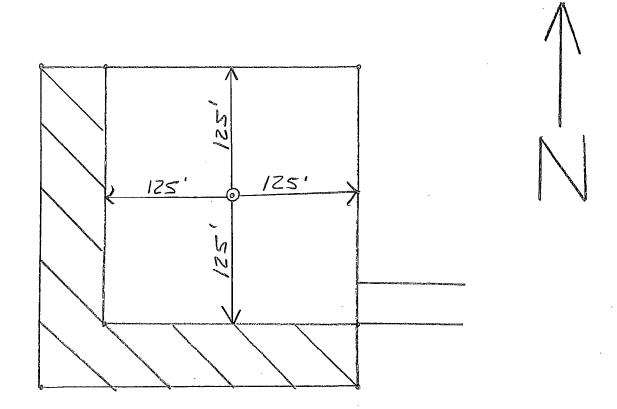

NO ALLOWABLE WILL BE ASSIGNED TO THIS COMPLETION UNTIL ALL INTERESTS HAVE BEEN CONSOLIDATED OR A NON-STANDARD UNIT HAS BEEN APPROVED BY THE DIVISION

LEONARDO BKL FEDERAL #2H
Located 1980' FNL and 200' FWL
Section 28, Township 25 South, Range 27 East,
N.M.P.M., Eddy County, New Mexico.