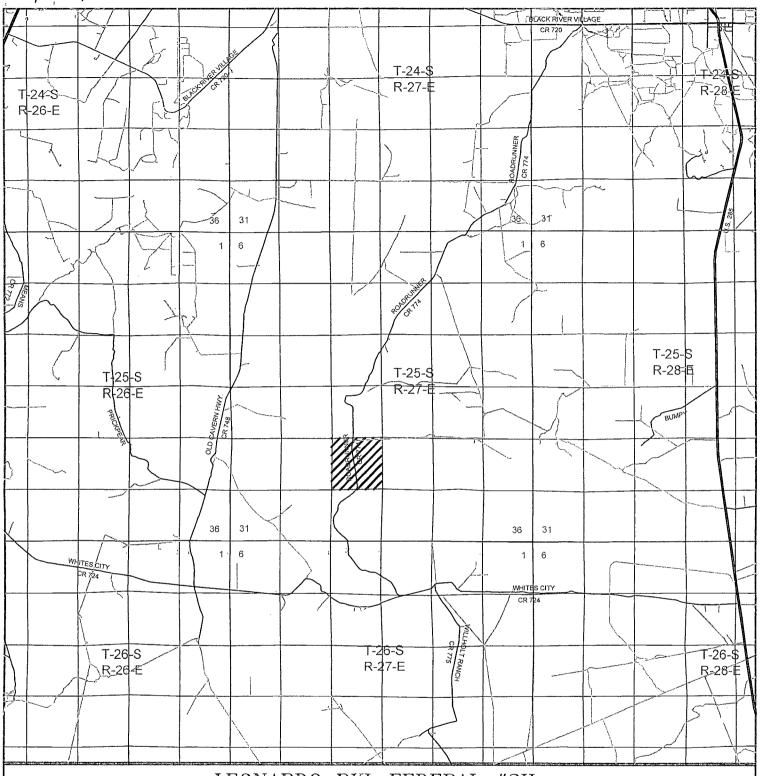

NO ALLOWABLE WILL BE ASSIGNED TO THIS COMPLETION UNTIL ALL INTERESTS HAVE BEEN CONSOLIDATED OR A NON-STANDARD UNIT HAS BEEN APPROVED BY THE DIVISION

LEONARDO BKL FEDERAL #2H
Located 1980' FNL and 200' FWL
Section 28, Township 25 South, Range 27 East,
N.M.P.M., Eddy County, New Mexico.

#### Leonardo "BKL" Federal #2H

1980' FNL & 200' FWL, Surface 1780' FNL & 330' FEL, Bottom Section 28-T25S-R27E Eddy County, New Mexico

1. The estimated tops of geologic markers are as follows:

| Castile/LM/SD | 589'     | Bone Spring LM                          | 5734'    |           |
|---------------|----------|-----------------------------------------|----------|-----------|
| Top of Salt   | 1439'    | Avalon Shale                            | 5794'Oil |           |
| Base of Salt  | 1919'    | Bone Spring 1/SD/                       | 6689'Oil |           |
| Lamar         | 2119'    | Kick Off Point                          | 7132'    |           |
| Bell Canyon   | 2174'Oil | Bone Spring 2/SD/                       | 7319'Oil | 7314' TVD |
| Cherry Canyon | 2984'Oil | Target 2 <sup>nd</sup> Bone Spring Sand | 7871'Oil | 7610' TVD |
| Brushy Canyon | 4104'Oil | TD EOL                                  | 12175'   | 7709' TVD |
|               |          |                                         |          |           |