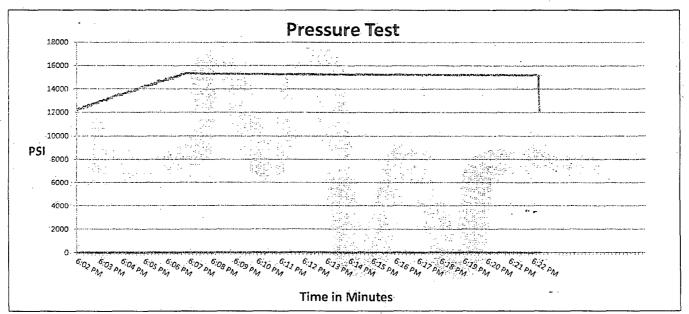

e & Specialty, Inc.

#### **Hose Specifications**

| <u> Hose Type</u> | Length                             |
|-------------------|------------------------------------|
| Mud               | 35'                                |
| <u>1.D.</u>       | <u>O.D.</u>                        |
| 4"                | 6.13"                              |
| Working Pressure  | Burst Pressure                     |
| 10000 PSI         | Standard Safety Multiplier Applies |

#### Verification

| Type of Fitting | <b>Coupling Method</b> |
|-----------------|------------------------|
| 4 1/16 10K      | Swage                  |
| Die Size        | Final O.D.             |
| 6.62"           | 6.66"                  |
| Hose Serial #   | Hose Assembly Serial   |
| 11060           | 229391                 |



Test Pressure 15000 PSI <u>Time Held at Test Pressure</u> 16 2/4 Minutes **Actual Burst Pressure** 

Peak Pressure 15483 PSI

Comments: Hose assembly pressure tested with water at ambient temperature.

Tested By: Tony Kellington

Approved By: Phil Maytubby

TypeGK

Allowed -



Midwest Hose & Specialty, Inc.

|                             | Certificate