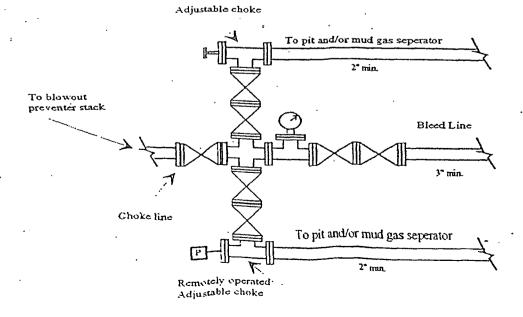

|







## Yates Petroleum Corporation

Typical 5,000 psi Pressure System
Schematic

EXhibit

Annular with Double Ram Preventer Stack



Typical 5,000 psi choke manifold assembly with at least these minimun features



## YATES PETROLEUM CORPORATION

Piping from Choke Manifold to the Closed Loop Drilling Mud System



The flare discharge must be 100' from wellhead for non H2S wells and 150' from wellhead for wells expected to encounter H2S.

## Yates Petroleum Corporation Closed Loop System

### Equipment Design Plan

Closed Loop System will consist of:

- 1 double panel shale shaker
- 1 (minimum ) Centrifuge, certain wells and flow rates may require 2 centrifuges On certain wells, the Centrifuge will be replaced by a Clackco Settling Tank System
- 1 minimum centrifugal pump to transfer fluids
- 2-500 bbl. FW Tanks
- 1-500 bbl. BW Tank
- 1 half round frac tank 250 bbl. capacity as necessary to catch cement / excess mud returns generated during a cement job.
- 1 Set of rail cars / catch bins

Certain we