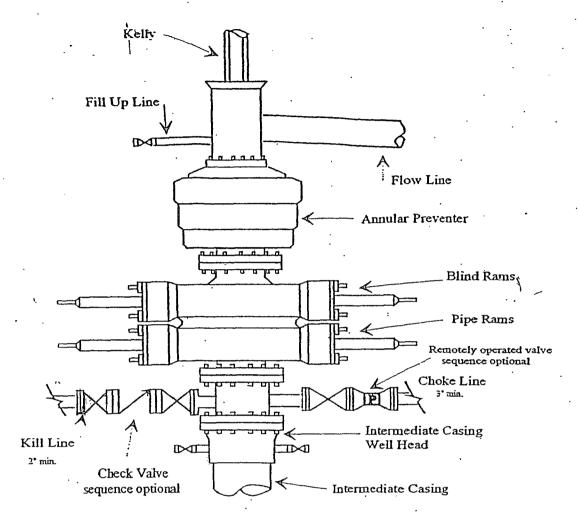

|







## Yates Petroleum Corporation

Typical 5,000 psi Pressure System
Schematic

EXhibit

Annular with Double Ram Preventer Stack



Typical 5,000 psi choke manifold assembly with at least these minimun features



## YATES PETROLEUM CORPORATION

Piping from Choke Manifold to the Closed Loop Drilling Mud System



The flare discharge must be 100' from wellhead for non H2S wells and 150' from wellhead for wells expected to encounter H2S.

## Yates Petroleum Corporation Closed Loop System

### Equipment Design Plan

Closed Loop System will consist of:

- 1 double panel shale shaker
- 1 (minimum ) Centrifuge, certain wells and flow rates may require 2 centrifuges On certain wells, the Centrifuge will be replaced by a Clackco Settling Tank System
- 1 minimum centrifugal pump to transfer fluids
- 2-500 bbl. FW Tanks
- 1-500 bbl. BW Tank
- 1 half round frac tank 250 bbl. capacity as necessary to catch cement / excess mud re