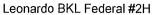

#### Leonardo "BKL" Federal #2H

1980' FNL & 200' FWL, Surface 1780' FNL & 330' FEL, Bottom Section 28-T25S-R27E Eddy County, New Mexico

1. The estimated tops of geologic markers are as follows:

| Castile/LM/SD | 589'     | Bone Spring LM                          | 5734'    |           |
|---------------|----------|-----------------------------------------|----------|-----------|
| Top of Salt   | 1439'    | Avalon Shale                            | 5794'Oil |           |
| Base of Salt  | 1919'    | Bone Spring 1/SD/                       | 6689'Oil |           |
| Lamar         | 2119'    | Kick Off Point                          | 7132'    |           |
| Bell Canyon   | 2174'Oil | Bone Spring 2/SD/                       | 7319'Oil | 7314' TVD |
| Cherry Canyon | 2984'Oil | Target 2 <sup>nd</sup> Bone Spring Sand | 7871'Oil | 7610' TVD |
| Brushy Canyon | 4104'Oil | TD EOL                                  | 12175'   | 7709' TVD |
|               |          |                                         |          |           |