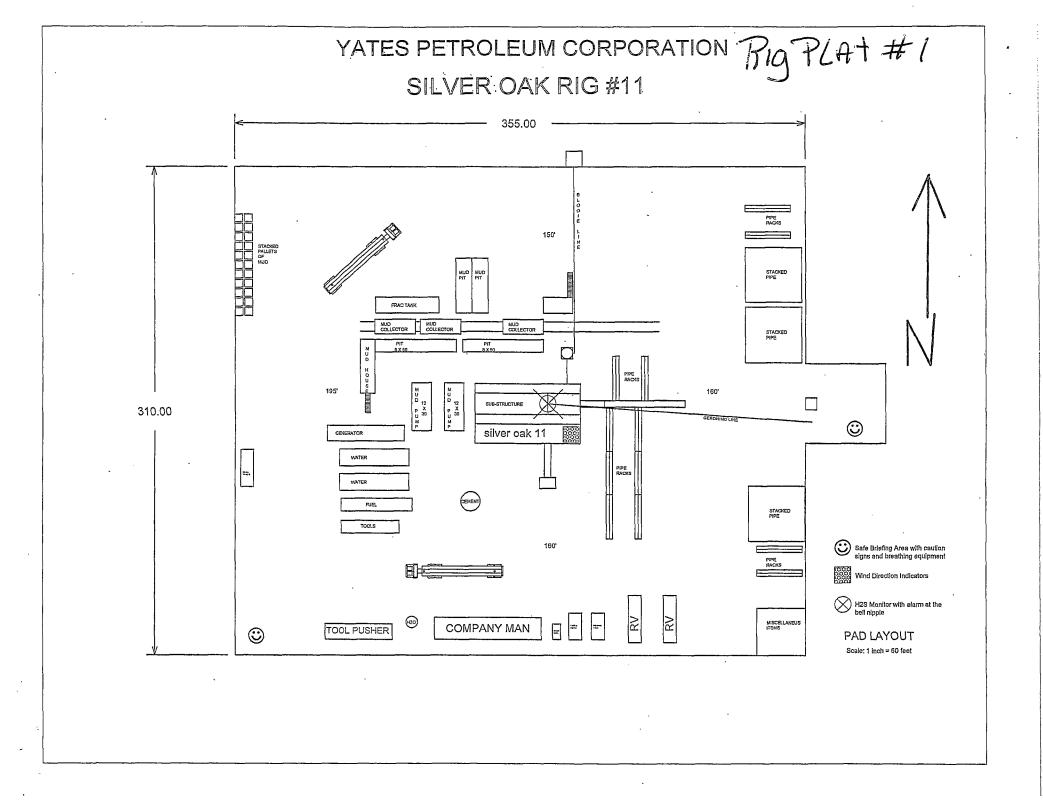

| 15000       |  |

We hereby certify that the above material supplied for the referenced purchase order to be true according to the requirements of the purchase order and current industry standards.

Supplier:

Midwest Hose & Specialty, Inc.

3312 S I-35 Service Rd

Oklahoma City, OK 73129

Comments:

| Approved By       | Date       |
|-------------------|------------|
| Phillip Maghelley | 12/11/2013 |



LEONARDO BKL Federal ZH

RECLAMATION PLAT



RECLAIMED AREA

#### MULTI-POINT SURFACE USE AND OPERATIONS PLAN YATES PETROLEUM CORPORATION

Leonardo BKL Federal Com. #2H 1980' FNL and 200' FWL SHL 1780' FNL and 330' FEL BHL Section 28-T25S-R27F

Section 28-T25S-R27E Eddy County, New Mexico

This plan is submitted with Form 3160-3, Application for Permit to Drill, covering the above described well. The purpose of this plan is to describe the location of the proposed well, the proposed construction activities and operations plan, the magnitude of the surface disturbance involved and the procedures to be followed in rehabilitating the surface after completion of the operations, so that a complete appraisal can be made of the environmental effect associated with the operations.

#### EXISTING