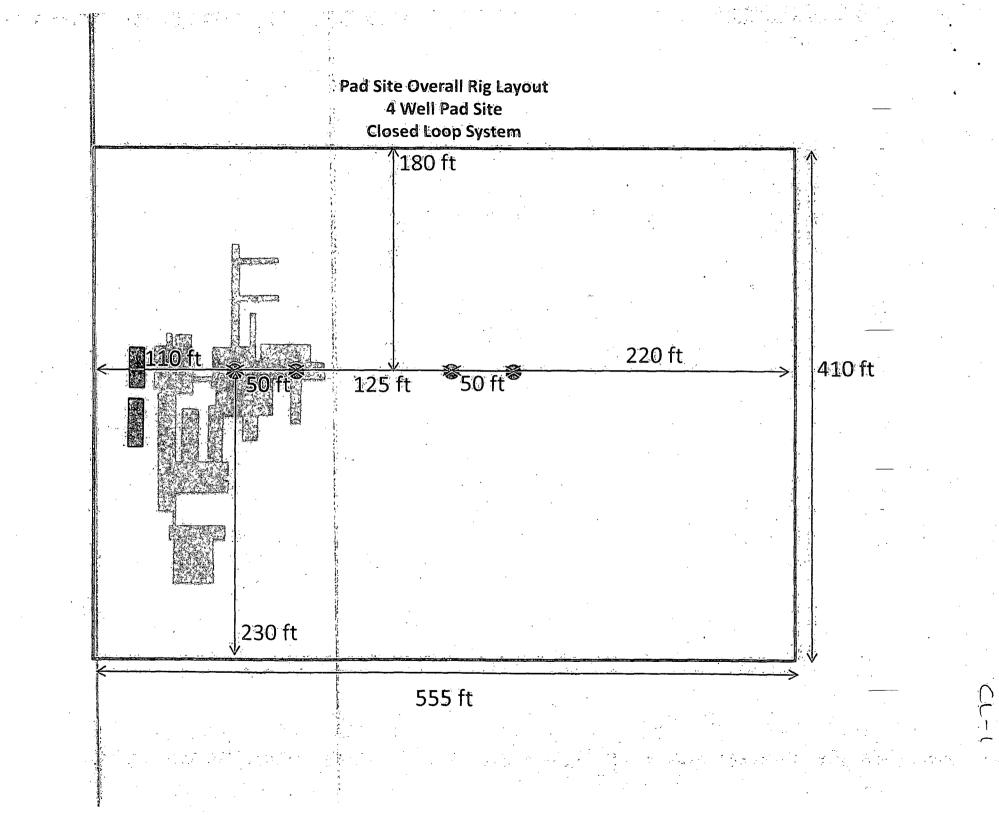

See attached for the following:

Amended APD Drilling Plan
 Amended Surface Use Plan of Operations
 Amended Plats/surveys/diagrams

4. Amended Directional Drilling Plan

5. BOP Diagrams
 6. Choke Manifold Diagrams

7. Closed Loop Diagrams

8. Flex Hose Information

9. H2S Plan

10. Operator Certification

<u>District 1</u> <u>(225 N. Franch Dr., Ecobo, NM 82240</u> <u>District 11</u> <u>District 11</u> <u>District 11</u> <u>District 11</u> <u>District 111</u> <u>District 111</u> <u>District 111</u> <u>District 111</u> <u>District 111</u> <u>District 111</u> <u>District 112</u> <u>District 111</u> <u>District 112</u> State of New Mexico Energy, Minerals & Natural Resources Department OIL CONSERVATION DIVISION 1220 South St. Francis Dr. Santa Fe, NM 87505 Form C:102 Revised August 1, 2011 Submit one copy to appropriate District Office