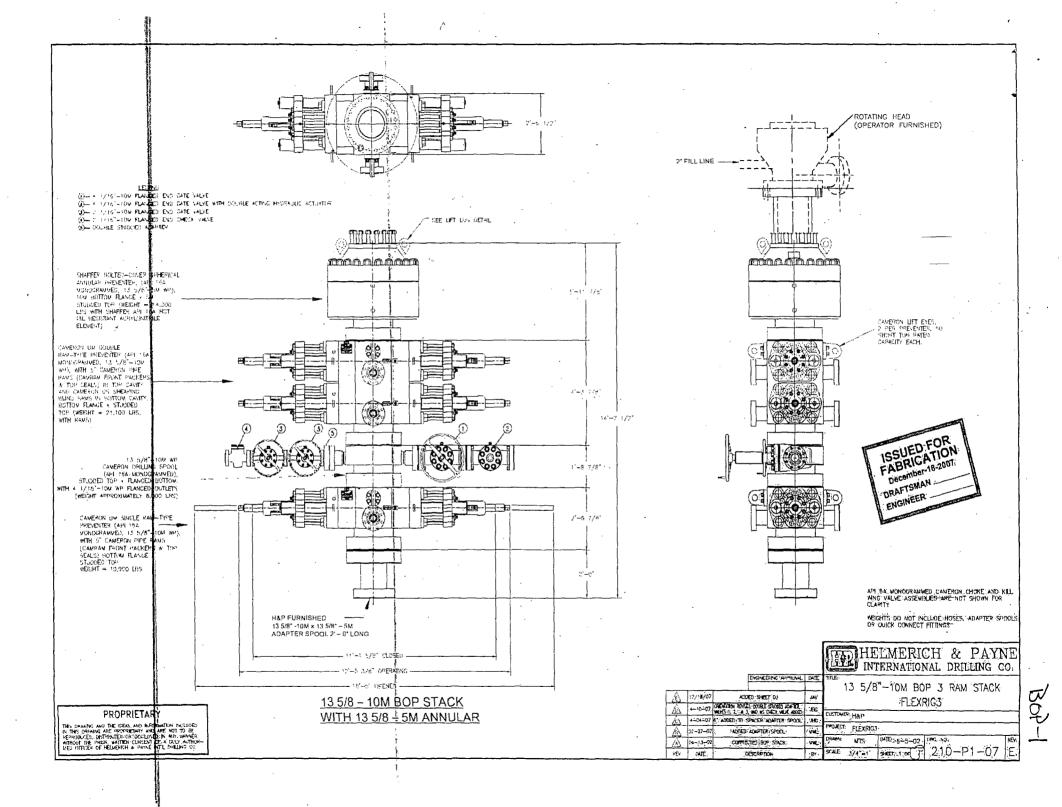

See attached for the following:

Amended APD Drilling Plan
 Amended Surface Use Plan of Operations
 Amended Plats/surveys/diagrams

4. Amended Directional Drilling Plan

5. BOP Diagrams
 6. Choke Manifold Diagrams

7. Closed Loop Diagrams

8. Flex Hose Information

9. H2S Plan

10. Operator Certification

<u>District 1</u> <u>(225 N. Franch Dr., Ecobo, NM 82240</u> <u>District 11</u> <u>District 11</u> <u>District 11</u> <u>District 11</u> <u>District 111</u> <u>District 111</u> <u>District 111</u> <u>District 111</u> <u>District 111</u> <u>District 111</u> <u>District 112</u> <u>District 111</u> <u>District 112</u> State of New Mexico Energy, Minerals & Natural Resources Department OIL CONSERVATION DIVISION 1220 South St. Francis Dr. Santa Fe, NM 87505 Form C:102 Revised August 1, 2011 Submit one copy to appropriate District Office