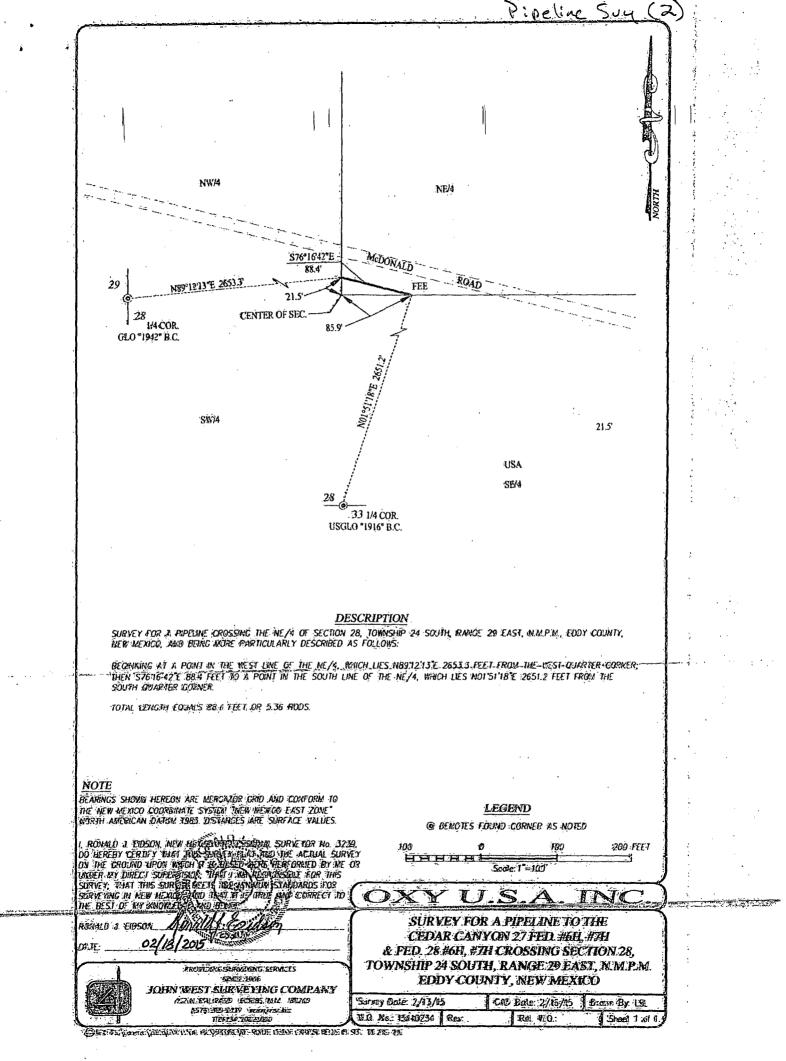

|                                                  |                                                      |     | nor ++120002-0 800                                                                     |



LOCATION VERIFICATION MAP

LUW



PIERCE CANYON, N.M.

VICINITY MAP







Well Lagout



ipeline Svy





(CASSETTICHERENTIATIONA CONTRACTORIES CONTRACT & STATE ON SEC. 10 205-202



Cedar Canyon 27 6H Flowline Route Size: 4" Number of Flowlines: 1 (Oil / Water / Gas) Material: FlexPipe FP301 Total Length: 4,290 ft Burled Length: 3,160 Surface Length: 1,130 ft Operating Pressure: < 125 psig

Coosleven

Pipe line

EDARTEANNON 2841 EDERALMICH

ILLINY 214

# Cedar Canyon 27/28 Federal - AOR







# OXY USA Inc CEDAR CANYON 27 FEDERAL #6H Amended APD Drilling Data

**OPERATOR NAME / NUMBER: OXY USA Inc** 16696 LEASE NAME/NUMBER: Cedar Canyon 27 Federal #6H Federal Lease No.NMNM094651 **COUNTY: Eddy** STATE: NM **POOL NAME/NUMBER:** Pierce Crossing Bone Spring, East 96473 SURFACE LOCATION: 1920 FSL 200 FEL NESE(I) Sec 28 T24S R29E SL: LAT: 32.1862444N LONG:103.9810974W X:608970.29 Y:431654.37