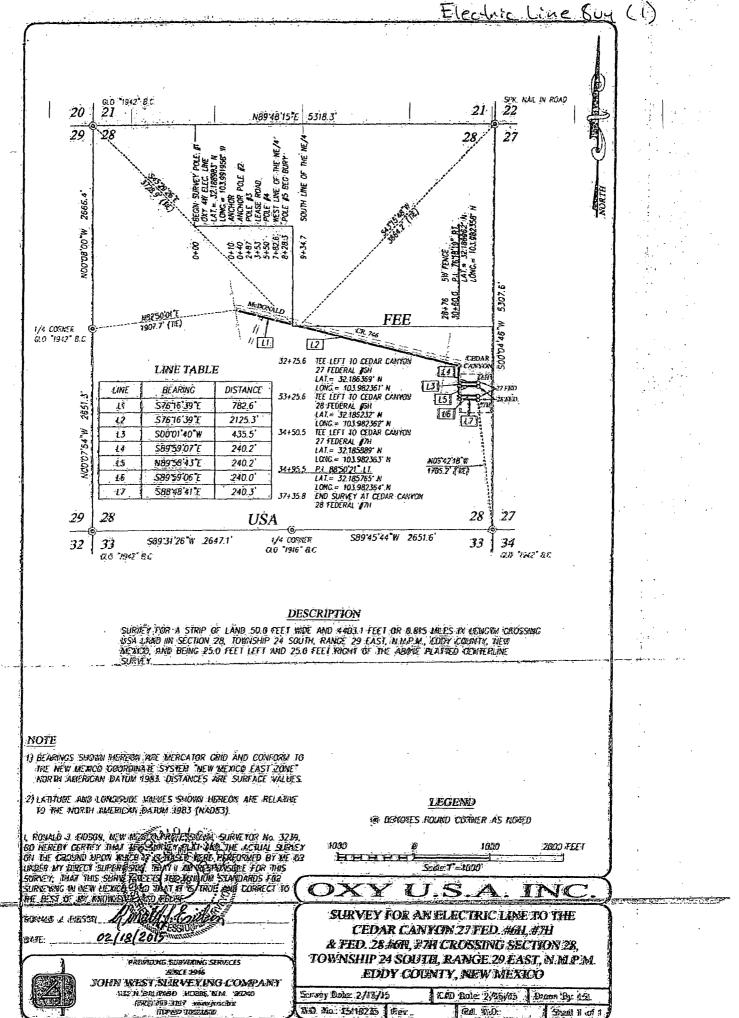

|                                                  |                                                      |     | nor ++120002-0 800                                                                     |



LOCATION VERIFICATION MAP

LUW



PIERCE CANYON, N.M.

VICINITY MAP







Well Lagout



ipeline Svy





(CASSETTICHERENTIATIONA CONTRACTORIES CONTRACT & STATE ON SEC. 10 205-202



Cedar Canyon 27 6H Flowline Route Size: 4" Number of Flowlines: 1 (Oil / Water / Gas) Material: FlexPipe FP301 Total Length: 4,290 ft Burled Length: 3,160 Surface Length: 1,130 ft Operating Pressure: < 125 psig

Coosleven

Pipe line

EDARTEANNON 2841 EDERALMICH

ILLINY 214

# Cedar Canyon 27/28 Federal - AOR







# OXY USA Inc CEDAR CANYON 27 FEDERAL #6H Amended APD Drilling Data

**OPERATOR NAME / NUMBER: OXY USA Inc** 16696 LEASE NAME/NUMBER: Cedar Canyon 27 Federal #6H Federal Lease No.NMNM094651 **COUNTY: Eddy** STATE: NM **POOL NAME/NUMBER:** Pierce Crossing Bone Spring, East 96473 SURFACE LOCATION: 1920 FSL 200 FEL NESE(I) Sec 28 T24S R29E SL: LAT: 32.1862444N LONG:103.9810974W X:608970.29 Y:431654.37 **