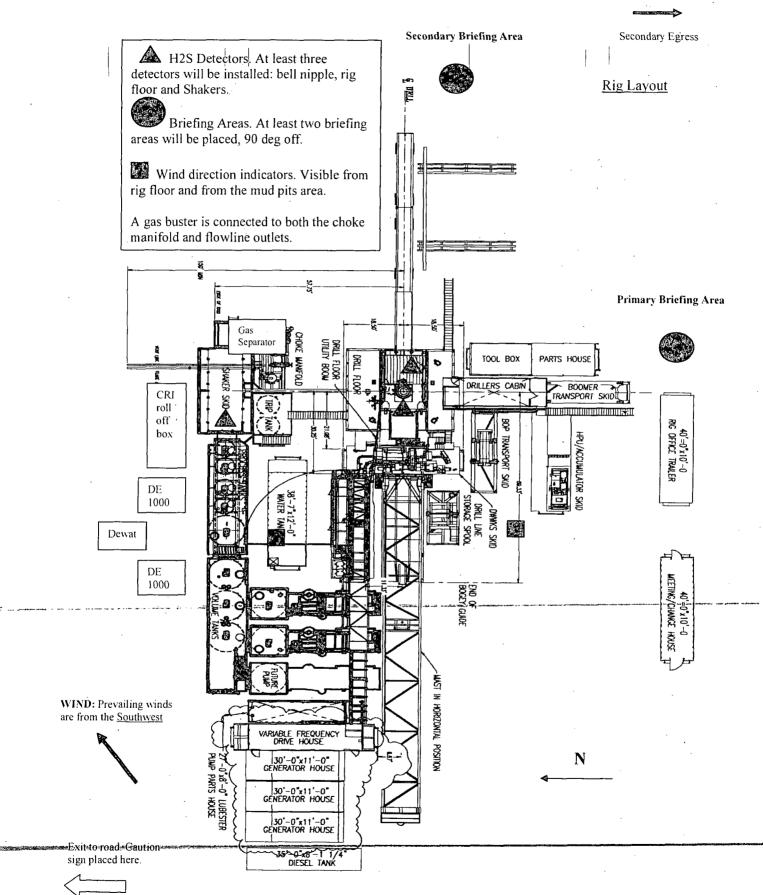

7. Closed Loop Diagrams

8. Flex Hose Information

9. H2S Plan

10. Operator Certification

<u>District 1</u> <u>(225 N. Franch Dr., Ecobo, NM 82240</u> <u>District 11</u> <u>District 11</u> <u>District 11</u> <u>District 11</u> <u>District 111</u> <u>District 111</u> <u>District 111</u> <u>District 111</u> <u>District 111</u> <u>District 111</u> <u>District 112</u> <u>District 111</u> <u>District 112</u> State of New Mexico Energy, Minerals & Natural Resources Department OIL CONSERVATION DIVISION 1220 South St. Francis Dr. Santa Fe, NM 87505 Form C:102 Revised August 1, 2011 Submit one copy to appropriate District Office