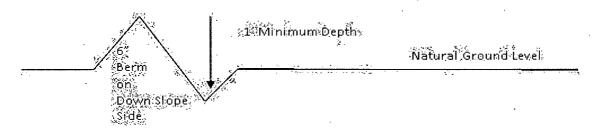

ss section and plans for typical road construction.

#### Ditching

Ditching shall be required on both sides of the road.

#### Turnouts

Vehicle turnouts shall be constructed on the road. Turnouts shall be intervisible with interval spacing distance less than 1000 feet. Turnouts shall conform to Figure 1; cross section and plans for typical road construction.

#### Drainage

Drainage control systems shall be constructed on the entire length of road (e.g. ditches, sidehill outsloping and insloping, lead-off ditches, culvert installation, and low water crossings).

A typical lead-off ditch has a minimum depth of 1 foot below and a berm of 6 inches above natural ground level. The berm shall be on the down-slope side of the lead-off ditch.

#### **Cross Section of a Typical Lead-off Ditch**



All lead-off ditches shall be graded to drain water with a 1 percent minimum to 3 percent maximum ditch slope. The spacing interval are variable for lead-off ditches and shall be determined according to the formula for spacing intervals of lead-off ditches, but may be amended depending upon existing soil types and centerline road slope (in %);

#### Formula for Spacing Interval of Lead-off Ditches

Example - On a 4% road slope that is 400 feet long, the water flow shall drain water into a lead-off ditch. Spacing interval shall be determined by the following formula:

400 foot road with 4% road slope:  $\frac{400'}{4\%}$  + 100' = 200' lead-off ditch interval

#### Cattleguards

An appropriately sized cattleguard sufficient to carry out the project shall be installed and maintained at fen