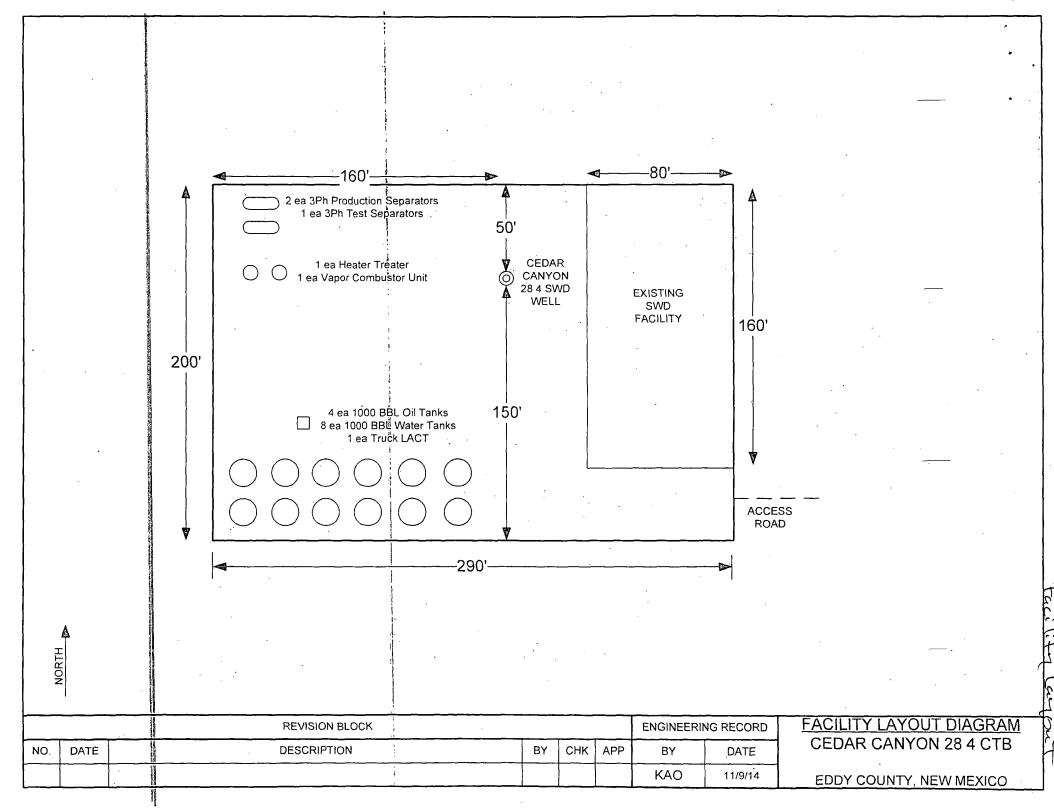

|                                                  |                                                      |     | nor ++120002-0 800                                                                     |



LOCATION VERIFICATION MAP

LUW



PIERCE CANYON, N.M.

VICINITY MAP







Well Lagout



ipeline Svy





(CASSETTICHERENTIATIONA CONTRACTORIES CONTRACT & STATE ON SEC. 10 205-202



Cedar Canyon 27 6H Flowline Route Size: 4" Number of Flowlines: 1 (Oil / Water / Gas) Material: FlexPipe FP301 Total Length: 4,290 ft Burled Length: 3,160 Surface Length: 1,130 ft Operating Pressure: < 125 psig

Coosleven

Pipe line

EDARTEANNON 2841 EDERALMICH

ILLINY 214

# Cedar Canyon 27/28 Federal - AOR







# OXY USA Inc CEDAR CANYON 27 FEDERAL #6H Amended APD Drilling Data

**OPERATOR NAME / NUMBER: OXY USA Inc** 16696 LEASE NAME/NUMBER: Cedar Canyon 27 Federal #6H Federal Lease No.NMNM094651 **COUNTY: Eddy** STATE: NM **POOL NAME/NUMBER:** Pierce Crossing Bone Spring, East 96473 SURFACE LOCATION: 1920 FSL 200 FEL NESE(I) Sec 28 T24S R29E SL: LAT: 32.1862444N LONG:103.9810974W X:608970.29 Y:431654.37 **NAD: 27 PENETRATION POINT:** 1700 FSL 330 FWL NWSW(L) Sec 27 T24S R29E SL: LAT: 32.1856382N LONG:103.9793869W X:609500.17 Y:431435.58 NAD: 27 **BOTTOM PERFORATION:** 1700 FSL 330 FEL NESE (I) Sec 27 T24S R29E BP: LAT: 32.1855951N LONG:103.9644669W X:614116.07 Y:431435.41 NAD: 27 **BOTTOM HOLE LOCATION:** 1700 FSL 180 FEL NESE(I) Sec 27 T24S R29E SL: LAT: 32.1855936N LONG:103.9639820W X:61426