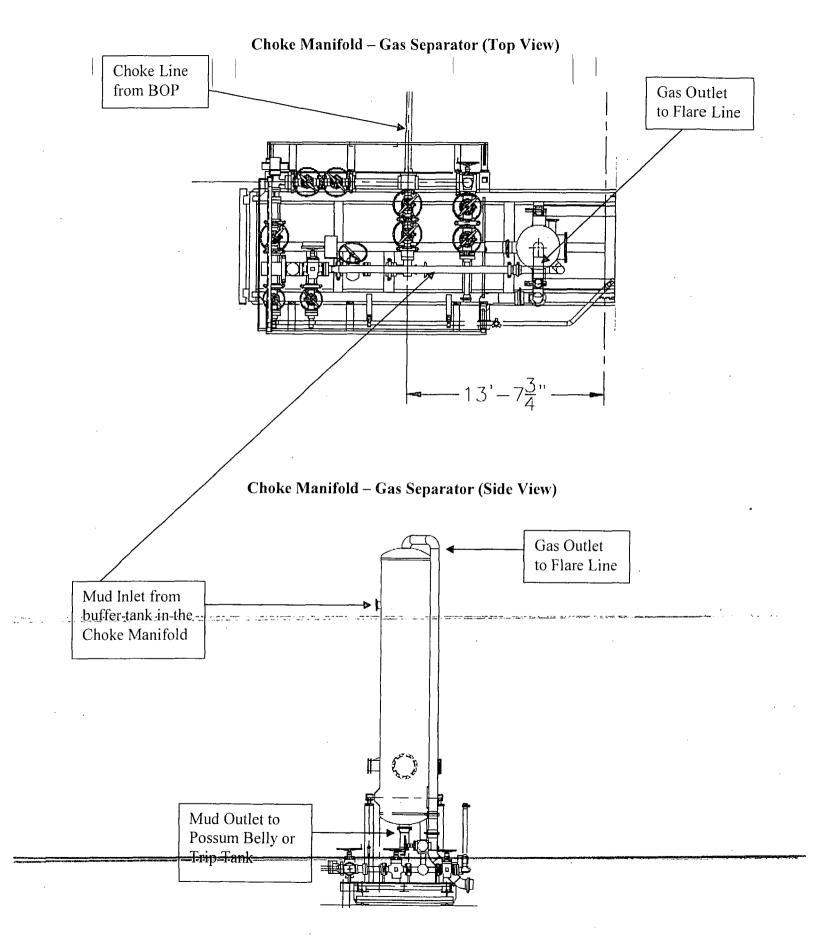

See attached for the following:

Amended APD Drilling Plan
 Amended Surface Use Plan of Operations
 Amended Plats/surveys/diagrams

4. Amended Directional Drilling Plan

5. BOP Diagrams
 6. Choke Manifold Diagrams

7. Closed Loop Diagrams

8. Flex Hose Information

9. H2S Plan

10. Operator Certification

<u>District 1</u> <u>(225 N. Franch Dr., Ecobo, NM 82240</u> <u>District 11</u> <u>District 11</u> <u>District 11</u> <u>District 11</u> <u>District 111</u> <u>District 111</u> <u>District 111</u> <u>District 111</u> <u>District 111</u> <u>District 111</u> <u>District 112</u> <u>District 111</u> <u>District 112</u> State of New Mexico Energy, Minerals & Natural Resources Department OIL CONSERVATION DIVISION 1220 South St. Francis Dr. Santa Fe, NM 87505 Form C:102 Revised August 1, 2011 Submit one copy to appropriate District Office