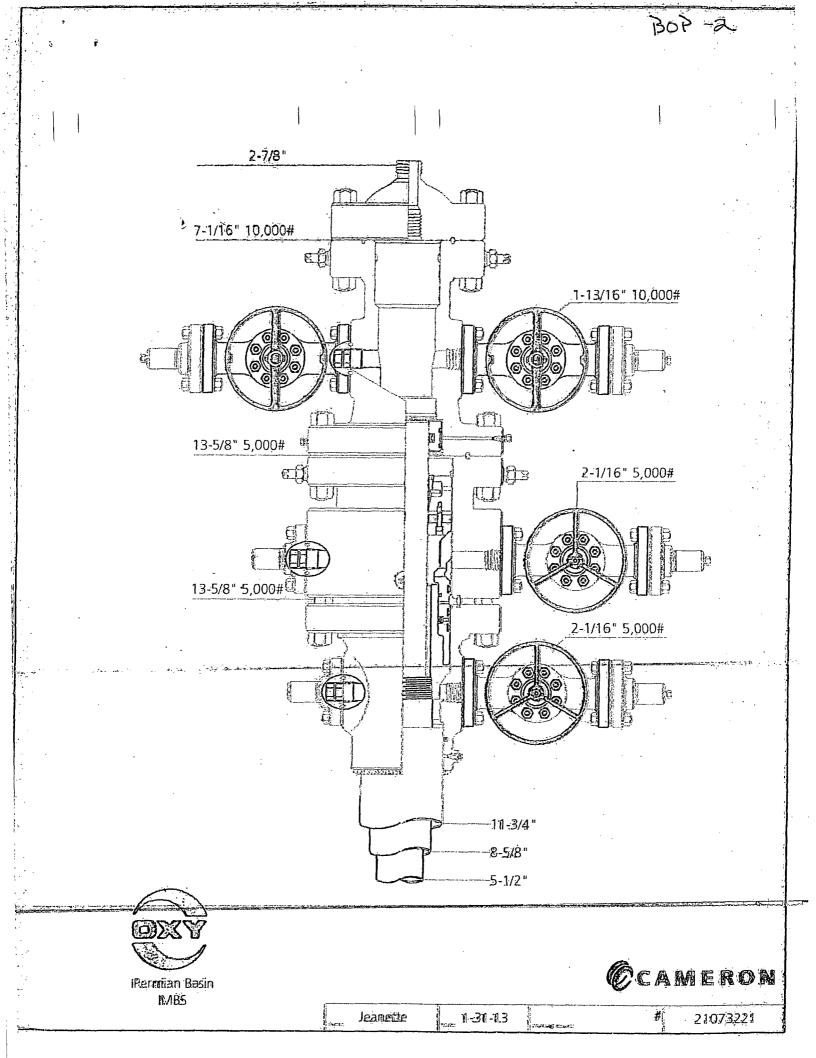

See attached for the following:

Amended APD Drilling Plan
 Amended Surface Use Plan of Operations
 Amended Plats/surveys/diagrams

4. Amended Directional Drilling Plan

5. BOP Diagrams
 6. Choke Manifold Diagrams

7. Closed Loop Diagrams

8. Flex Hose Information

9. H2S Plan

10. Operator Certification

<u>District 1</u> <u>(225 N. Franch Dr., Ecobo, NM 82240</u> <u>District 11</u> <u>District 11</u> <u>District 11</u> <u>District 11</u> <u>District 111</u> <u>District 111</u> <u>District 111</u> <u>District 111</u> <u>District 111</u> <u>District 111</u> <u>District 112</u> <u>District 111</u> <u>District 112</u> State of New Mexico Energy, Minerals & Natural Resources Department OIL CONSERVATION DIVISION 1220 South St. Francis Dr. Santa Fe, NM 87505 Form C:102 Revised August 1, 2011 Submit one copy to appropriate District Office