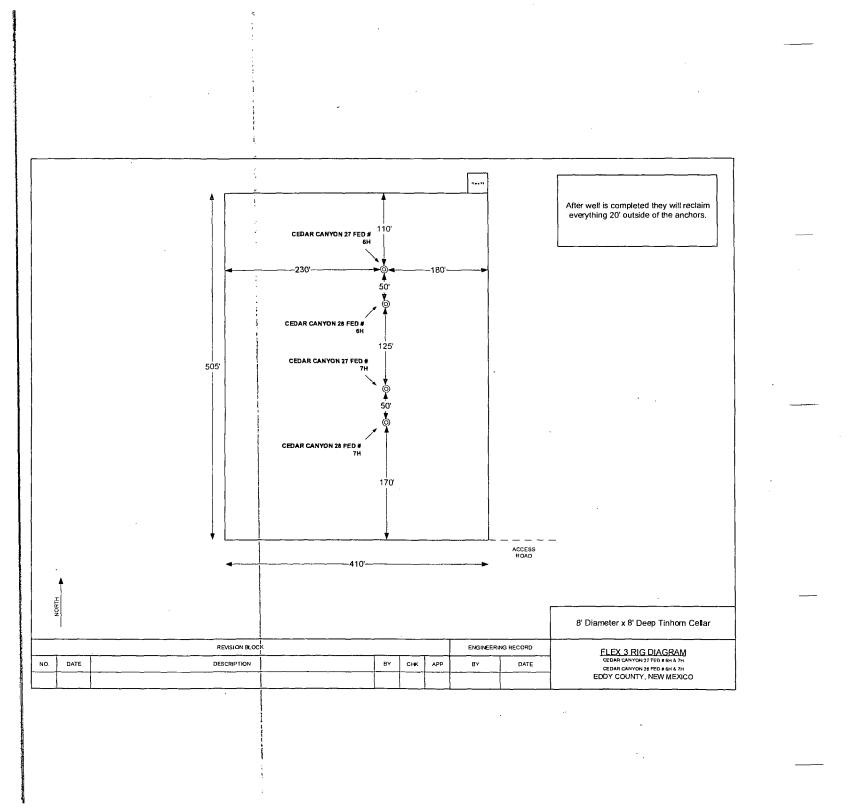

|                                                  |                                                      |     | nor ++120002-0 800                                                                     |



LOCATION VERIFICATION MAP

LUW



PIERCE CANYON, N.M.

VICINITY MAP







Well Lagout



ipeline Svy





(CASSETTICHERENTIATIONA CONTRACTORIES CONTRACT & STATE ON SEC. 10 205-202



Cedar Canyon 27 6H Flowline Route Size: 4" Number of Flowlines: 1 (Oil / Water / Gas) Material: FlexPipe FP301 Total Length: 4,290 ft Burled Length: 3,160 Surface Length: 1,130 ft Operating Pressure: < 125 psig

Coosleven

Pipe line

EDARTEANNON 2841 EDERALMICH

ILLINY 214

# Cedar Canyon 27/28 Federal - AOR







# OXY USA Inc CEDAR CANYON 27 FEDERAL #6H Amended APD Drilling Data

**OPERATOR NAME / NUMBER: OXY USA Inc** 16696 LEASE NAME/NUMBER: Cedar Canyon 27 Federal #6H Federal Lease No.NMNM094651 **COUNTY: Eddy** STATE: NM **POOL NAME/NUMBER:** Pierce Crossing Bone Spring, East 96473 SURFACE LOCATION: 1920 FSL 200 FEL NESE(I) Sec 28 T24S R29E SL: LAT: 32.1862444N LONG:103.981