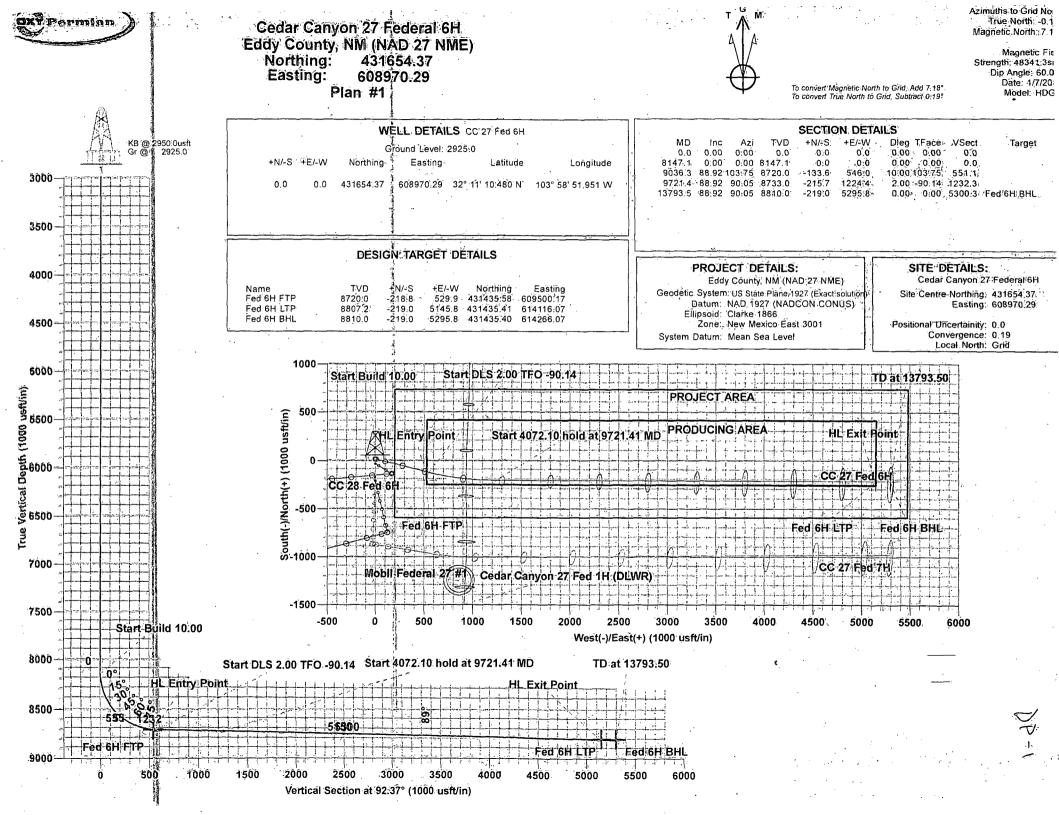

See attached for the following:

Amended APD Drilling Plan
 Amended Surface Use Plan of Operations
 Amended Plats/surveys/diagrams

4. Amended Directional Drilling Plan

5. BOP Diagrams
 6. Choke Manifold Diagrams

7. Closed Loop Diagrams

8. Flex Hose Information

9. H2S Plan

10. Operator Certification

<u>District 1</u> <u>(225 N. Franch Dr., Ecobo, NM 82240</u> <u>District 11</u> <u>District 11</u> <u>District 11</u> <u>District 11</u> <u>District 111</u> <u>District 111</u> <u>District 111</u> <u>District 111</u> <u>District 111</u> <u>District 111</u> <u>District 112</u> <u>District 111</u> <u>District 112</u> State of New Mexico Energy, Minerals & Natural Resources Department OIL CONSERVATION DIVISION 1220 South St. Francis Dr. Santa Fe, NM 87505 Form C:102 Revised August 1, 2011 Submit one copy to appropriate District Office