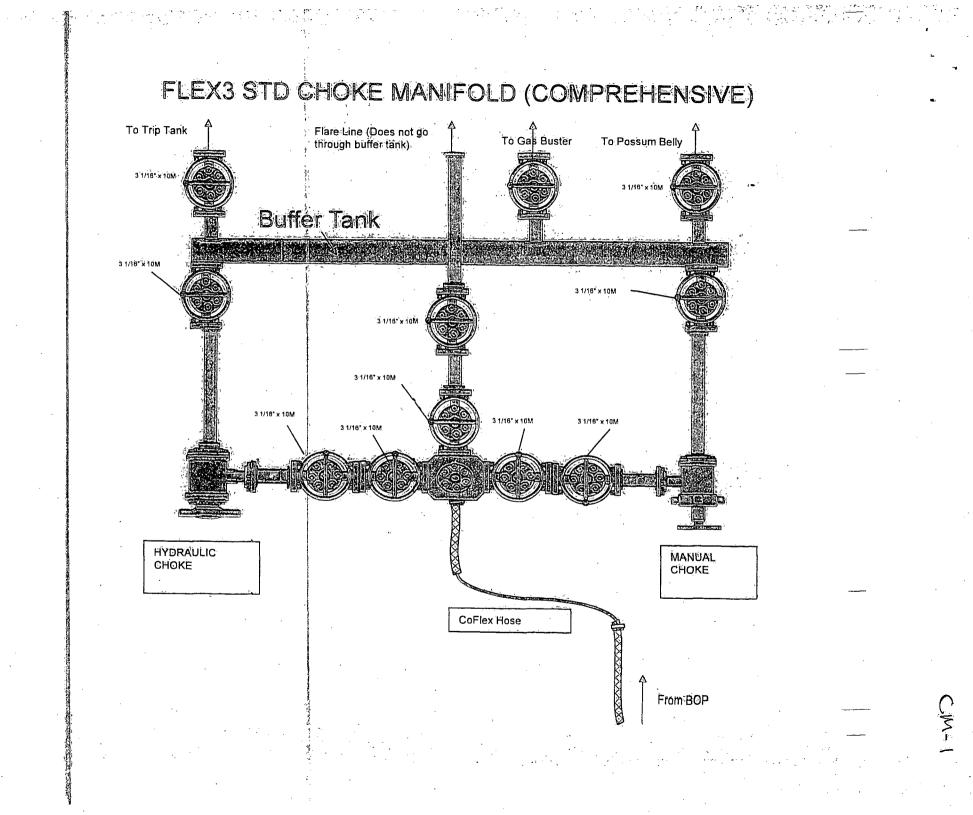

See attached for the following:

Amended APD Drilling Plan
 Amended Surface Use Plan of Operations
 Amended Plats/surveys/diagrams

4. Amended Directional Drilling Plan

5. BOP Diagrams
 6. Choke Manifold Diagrams

7. Closed Loop Diagrams

8. Flex Hose Information

9. H2S Plan

10. Operator Certification

<u>District 1</u> <u>(225 N. Franch Dr., Ecobo, NM 82240</u> <u>District 11</u> <u>District 11</u> <u>District 11</u> <u>District 11</u> <u>District 111</u> <u>District 111</u> <u>District 111</u> <u>District 111</u> <u>District 111</u> <u>District 111</u> <u>District 112</u> <u>District 111</u> <u>District 112</u> State of New Mexico Energy, Minerals & Natural Resources Department OIL CONSERVATION DIVISION 1220 South St. Francis Dr. Santa Fe, NM 87505 Form C:102 Revised August 1, 2011 Submit one copy to appropriate District Office