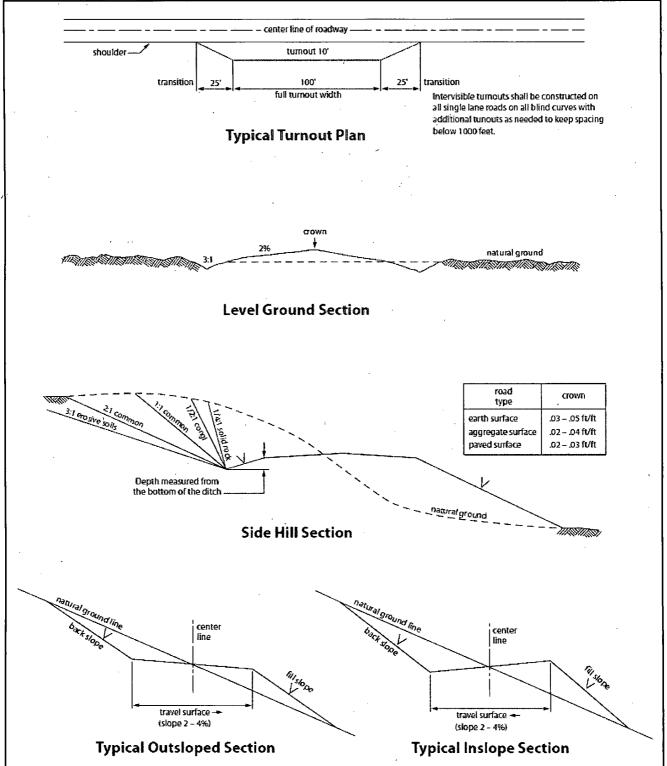

n the access road route shall be repaired or replaced if they are damaged or have deteriorated beyond practical use. The operator shall be responsible for the condition of the existing cattleguards that are in place and are utilized during lease operations.

#### **Fence Requirement**

Where entry is granted across a fence line, the fence shall be braced and tied off on both sides of the passageway prior to cutting. The operator shall notify the private surface landowner or the grazing allotment holder prior to crossing any fences.

#### **Public Access**

Public access on this road shall not be restricted by the operator without specific written approval granted by the Authorized Officer.

# Construction Steps1. Salvage topsoil3. Redistribute topsoil2. Construct road4. Revegetate slopes





## VII. DRILLING

#### A. DRILLING OPERATIONS REQUIREMENTS

The BLM is to be notified in advance for a representative to witness:

- a. Spudding well (minimum of 24 hours)
- b. Setting and/or Cementing of all casing strings (minimum of 4 hours)
- c. BOPE tests (minimum of 4 hours)

Eddy County Call the Carlsbad Field Office, 620 East Greene St., Carlsbad, NM 88220, (575) 361-2822

- 1. Although Hydrogen Sulfide has not been reported in the area, it is always a potential hazard. Operator has stated that they will have monitoring equipment in place prior to drilling out of the surface shoe. If Hydrogen Sulfide is encountered, report measured amounts and formations to the BLM.
- Unless the production casing has been run and cemented or the well has been properly plugged, the drilling rig