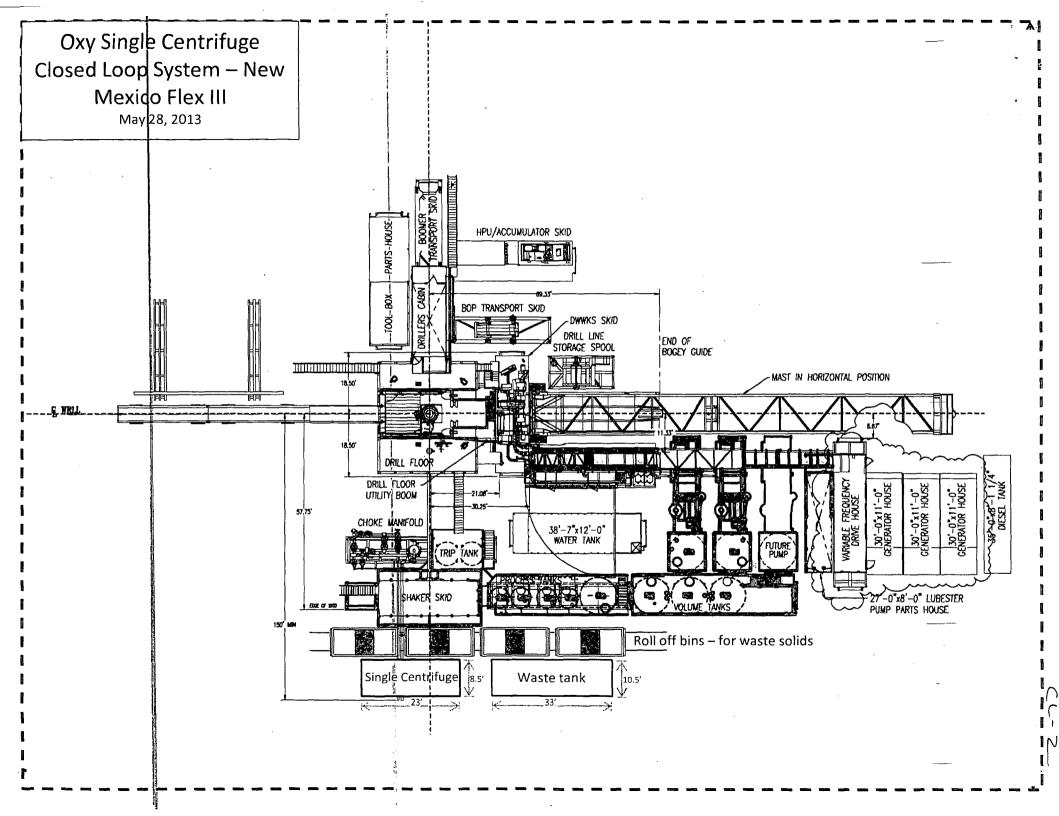

7. Closed Loop Diagrams

8. Flex Hose Information

9. H2S Plan

10. Operator Certification

<u>District 1</u> <u>(225 N. Franch Dr., Ecobo, NM 82240</u> <u>District 11</u> <u>District 11</u> <u>District 11</u> <u>District 11</u> <u>District 111</u> <u>District 111</u> <u>District 111</u> <u>District 111</u> <u>District 111</u> <u>District 111</u> <u>District 112</u> <u>District 111</u> <u>District 112</u> State of New Mexico Energy, Minerals & Natural Resources Department OIL CONSERVATION DIVISION 1220 South St. Francis Dr. Santa Fe, NM 87505 Form C:102 Revised August 1, 2011 Submit one copy to appropriate District Office