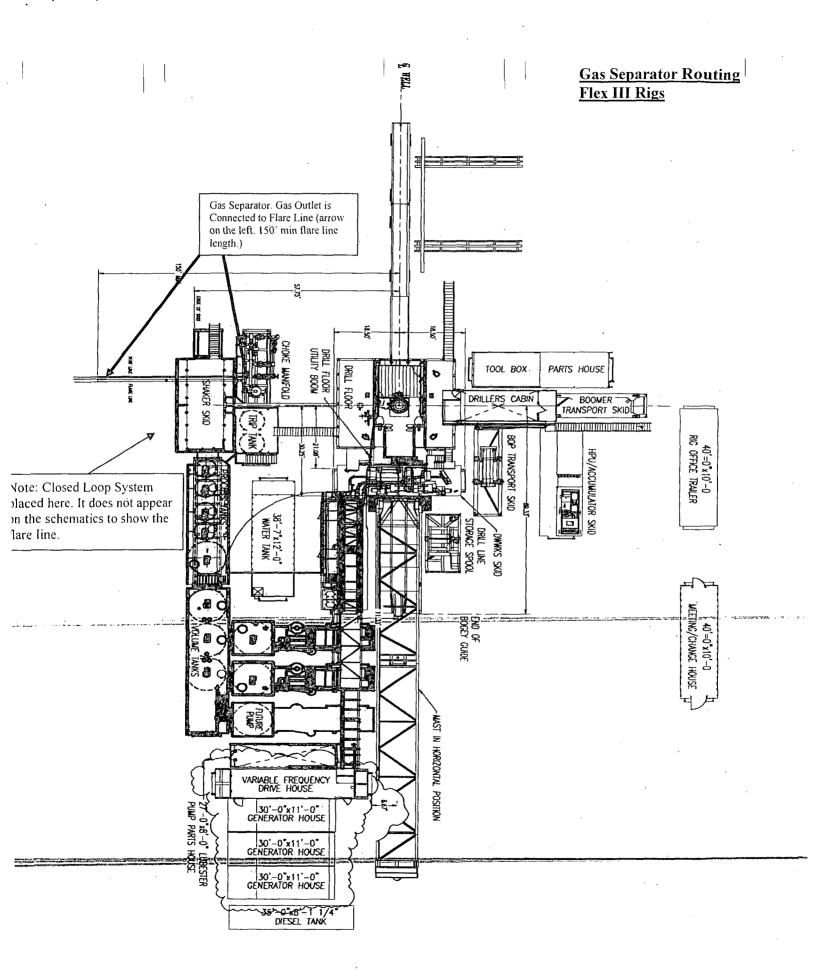

See attached for the following:

Amended APD Drilling Plan
 Amended Surface Use Plan of Operations
 Amended Plats/surveys/diagrams

4. Amended Directional Drilling Plan

5. BOP Diagrams
 6. Choke Manifold Diagrams

7. Closed Loop Diagrams

8. Flex Hose Information

9. H2S Plan

10. Operator Certification

<u>District 1</u> <u>(225 N. Franch Dr., Ecobo, NM 82240</u> <u>District 11</u> <u>District 11</u> <u>District 11</u> <u>District 11</u> <u>District 111</u> <u>District 111</u> <u>District 111</u> <u>District 111</u> <u>District 111</u> <u>District 111</u> <u>District 112</u> <u>District 111</u> <u>District 112</u> State of New Mexico Energy, Minerals & Natural Resources Department OIL CONSERVATION DIVISION 1220 South St. Francis Dr. Santa Fe, NM 87505 Form C:102 Revised August 1, 2011 Submit one copy to appropriate District Office