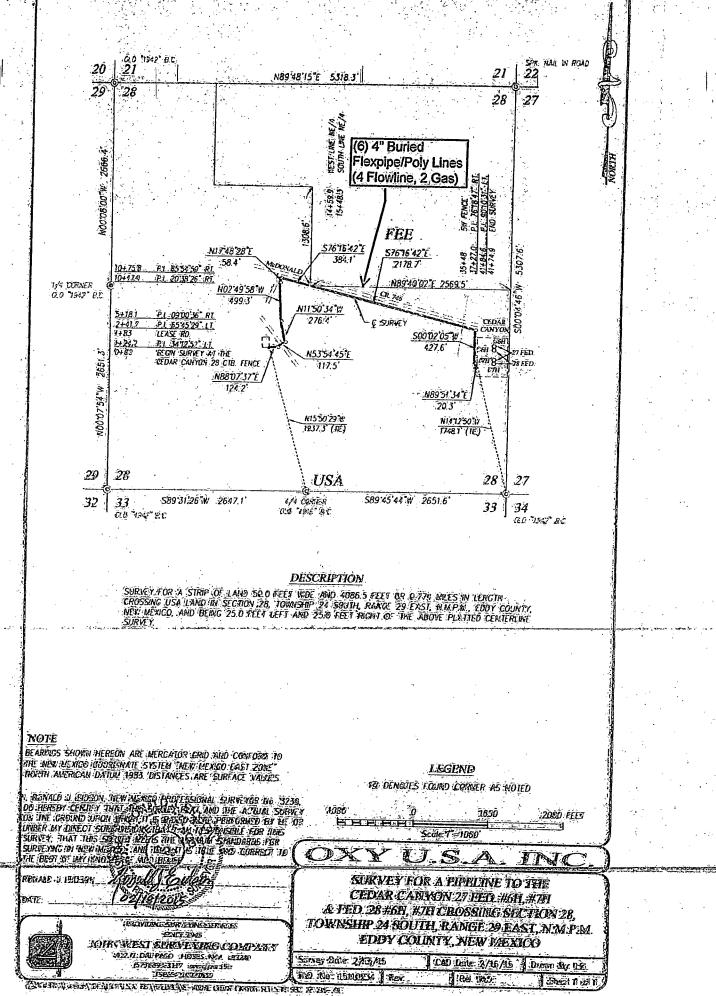

|                                                  |                                                      |     | nor ++120002-0 800                                                                     |



LOCATION VERIFICATION MAP

LUW



PIERCE CANYON, N.M.

VICINITY MAP







Well Lagout



ipeline Svy





(CASSETTICHERENTIATIONA CONTRACTORIES CONTRACT & STATE ON SEC. 10 205-202



Cedar Canyon 27 6H Flowline Route Size: 4" Number of Flowlines: 1 (Oil / Water / Gas) Material: FlexPipe FP301 Total Length: 4,290 ft Burled Length: 3,160 Surface Length: 1,130 ft Operating Pressure: < 125 psig

Coosleven

Pipe line

EDARTEANNON 2841 EDERALMICH

ILLINY 214

# Cedar Canyon 27/28 Federal - AOR







# OXY USA Inc CEDAR CANYON 27 FEDERAL #6H Amended APD Drilling Data

**OPERATOR NAME / NUMBER: OXY USA Inc** 16696 LEASE NAME/NUMBER: Cedar Canyon 27 Federal #6H Federal Lease No.NMNM094651 **COUNTY: Eddy** STATE: NM **POOL NAME/NUMBER:** Pierce Crossing Bone Spring, East 96473 SURFACE LOCATION: 1920 FSL 200 FEL NESE(I) Sec 28 T24S R29E SL: LAT: 32.1862444N LONG:103.9810974W X:608970.