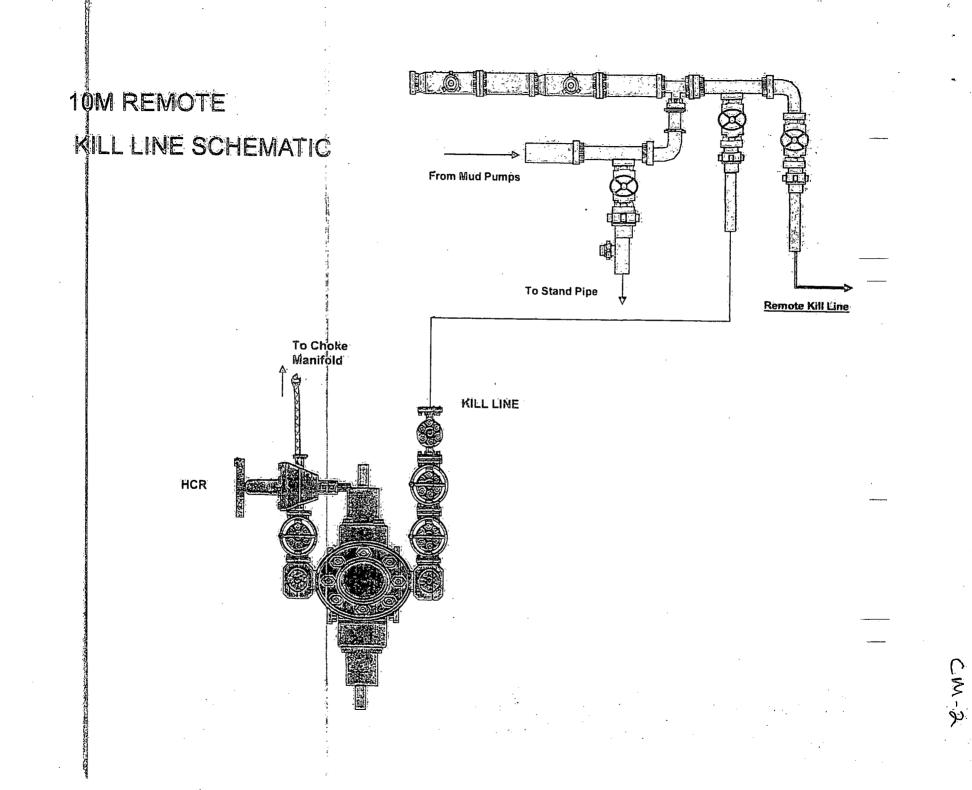

See attached for the following:

Amended APD Drilling Plan
 Amended Surface Use Plan of Operations
 Amended Plats/surveys/diagrams

4. Amended Directional Drilling Plan

5. BOP Diagrams
 6. Choke Manifold Diagrams

7. Closed Loop Diagrams

8. Flex Hose Information

9. H2S Plan

10. Operator Certification

<u>District 1</u> <u>(225 N. Franch Dr., Ecobo, NM 82240</u> <u>District 11</u> <u>District 11</u> <u>District 11</u> <u>District 11</u> <u>District 111</u> <u>District 111</u> <u>District 111</u> <u>District 111</u> <u>District 111</u> <u>District 111</u> <u>District 112</u> <u>District 111</u> <u>District 112</u> State of New Mexico Energy, Minerals & Natural Resources Department OIL CONSERVATION DIVISION 1220 South St. Francis Dr. Santa Fe, NM 87505 Form C:102 Revised August 1, 2011 Submit one copy to appropriate District Office