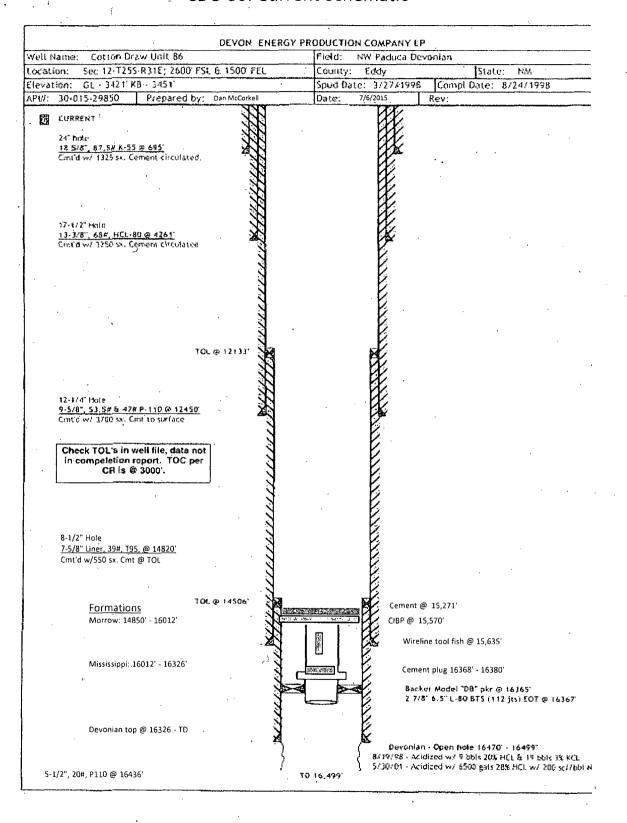

ale, plastic type material, and metal cuttings. Pump sweep and POOH with CT. RDMOL.
- 6/17: Shut down waiting on orders. Received variance from BLM on COAs.
- 6/22: MIRU Pulling unit.
- 6/23: Pull overshot off fish. Begin POOH with tubing.
- 6/24: Finish POOH.
- 6/25: Tag top of fish. Set CIBP @ 15570'. (WL believed they were at 15580' but tagged 10' high)
- 6/26: TIH with tubing for cement operations.
- 6/27: Tag CIBP @ 15570'. Pump 40 sx Class H cmt. Reverse circulate and shut well in for 48 hours.
- 6/29: Tag TOC @ 15271'. Pressure test to 1000 psi on chart. Line was above acceptable range on chart. Also pressure tested to 540 psi. Tested good. Included chart.
- 6/30: POOH and shut-down. RDMOL.

JUL 2 1 2015

## CDU 86: Current Schematic

**RECEIVED** 



### CDU 86: Current Schematic