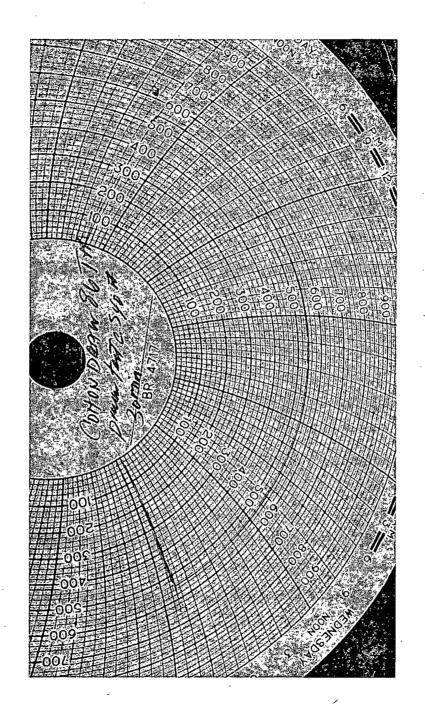

- 5/19: During jarring crimped a joint of tubing near BOP. Remediate. Cut joint. Overshot tubing at surface. Set off the jars and came free. Knives broken, Cutter was intact, but severely bent.
- 5/20: POOH with tubing and cutter.
- 5/21: RIH w/shoe to clean top of fish.
- 5/22: Dressed top of fish with 4-5/8" shoe. Milled 3".
- 5/26: POOH. WO rig issues.
- 5/27: Pick up cutter and washpipe and begin TIH. Finished to top of fish.
- 5/28: Tagged fish and attempt to washover. Made no progress. Stuck workstring and attempted to jar free. Jarred free.
- 5/29: Finished out of hole with tools.
- 5/30 5/31: Shut down discussing engineering options. Contact BLM and receive confirmation to attempt to overshot tubing fish and attempt to run coil tubing inside tubing.
- 6/1: WO tools. RIH with 2-7/8" overshot.
- 6/2: Finish in hole. Tagged top of fish. Unable to latch up. POOH. Saw uneven wear on bottom of overshot.
- 6/3: Finish POOH. RIH w/shoe in attempt to centralize tubing fish.
- 6/4: Continue in hole. Rig issues shut down.
- 6/5: RIH and attempt to centralize pipe with washpipe but no cutter.
- 6/8: POOH with tubing and tools. Rig maintenance.
- 6/9: POOH with tubing. RIH with overshot.
- 6/10: Latch onto tubing with overshot.
- 6/11: MIRU Coil Tubing Unit.
- 6/12: Attempt to fish wireline tools no recovery. Tagged at 15,649'. Pump pressure increasing as push on fish. Could not move fish down. POOH. Did not recover. (Started working 24 hours a day.)
- 6/13: Attempt to run alligator grapple (in case some wireline is downhole). RIH and tag. Set down and could not move. No differential pressure. POOH.
- 6/14: Modify BHA and attempt to go back with washover shoe for wireline tool recovery. Created a different type of mill in a machine/fishing tool shop. WO fabrication. TIH and workover fish. Stalled each time at 15625'. Pumped sweeps and made another attempt. POOH.
- 6/15: POOH with washover tools. RIH with overshot no recovery. POOH. Attempt smaller grapple no recovery. POOH.
- 6/16: TIH with tapered 5 blade junk mill. Attempt to mill up issue at 15632'. Had torque issues and motor stalls. Very high differential pressure. Returns included iron sulfide scale, plastic type material, and metal cuttings. Pump sweep and POOH with CT. RDMOL.
- 6/17: Shut down waiting on orders. Received variance from BLM on COAs.
- 6/22: MIRU Pulling unit.
- 6/23: Pull overshot off fish. Begin POOH with tubing.
- 6/24: Finish POOH.
- 6/25: Tag top of fish. Set CIBP @ 15570'. (WL believed they were at 15580' but tagged 10' high)
- 6/26: TIH with tubing for cement operations.
- 6/27: Tag CIBP @ 15570'. Pump 40 sx Class H cmt. Reverse circulate and shut well in for 48 hours.
- 6/29: Tag TOC @ 15271'. Pressure test to 1000 psi on chart. Line was above acceptable range on chart. Also pressure tested to 540 psi. Tested good. Included chart.
- 6/30: POOH and shut-down. RDMOL.