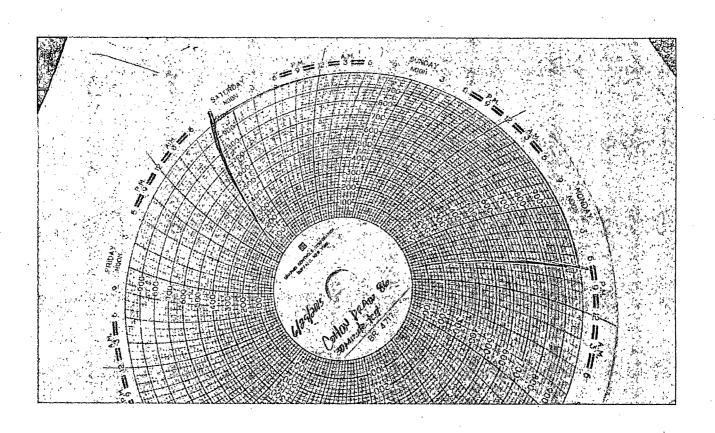

- 5/19: During jarring crimped a joint of tubing near BOP. Remediate. Cut joint. Overshot tubing at surface. Set off the jars and came free. Knives broken, Cutter was intact, but severely bent.
- 5/20: POOH with tubing and cutter.
- 5/21: RIH w/shoe to clean top of fish.
- 5/22: Dressed top of fish with 4-5/8" shoe. Milled 3".
- 5/26: POOH. WO rig issues.
- 5/27: Pick up cutter and washpipe and begin TIH. Finished to top of fish.
- 5/28: Tagged fish and attempt to washover. Made no progress. Stuck workstring and attempted to jar free. Jarred free.
- 5/29: Finished out of hole with tools.
- 5/30 5/31: Shut down discussing engineering options. Contact BLM and receive confirmation to attempt to overshot tubing fish and attempt to run coil tubing inside tubing.
- 6/1: WO tools. RIH with 2-7/8" overshot.
- 6/2: Finish in hole. Tagged top of fish. Unable to latch up. POOH. Saw uneven wear on bottom of overshot.
- 6/3: Finish POOH. RIH w/shoe in attempt to centralize tubing fish.
- 6/4: Continue in hole. Rig issues shut down.
- 6/5: RIH and attempt to centralize pipe with washpipe but no cutter.
- 6/8: POOH with tubing and tools. Rig maintenance.
- 6/9: POOH with tubing. RIH with overshot.
- 6/10: Latch onto tubing with overshot.
- 6/11: MIRU Coil Tubing Unit.
- 6/12: Attempt to fish wireline tools no recovery. Tagged at 15,649'. Pump pressure increasing as push on fish. Could not move fish down. POOH. Did not recover. (Started working 24 hours a day.)
- 6/13: Attempt to run alligator grapple (in case some wireline is downhole). RIH and tag. Set down and could not move. No differential pressure. POOH.
- 6/14: Modify BHA and attempt to go back with washover shoe for wireline tool recovery. Created a different type of mill in a machine/fishing tool shop. WO fabrication. TIH and workover fish. Stalled each time at 15625'. Pumped sweeps and made another attempt. POOH.
- 6/15: POOH with washover tools. RIH with overshot no recovery. POOH. Attempt smaller grapple no recovery. POOH.
- 6/16: TIH with tapered 5 blade junk mill. Attempt to mill up issue at 15632'. Had torque issues and motor stalls. Very high differential pressure. Returns included iron sulfide scale, plastic type material, and metal cuttings. Pump sweep and POOH with CT. RDMOL.
- 6/17: Shut down waiting on orders. Received variance from BLM on COAs.
- 6/22: MIRU Pulling unit.
- 6/23: Pull overshot off fish. Begin POOH with tubing.
- 6/24: Finish POOH.
- 6/25: Tag top of fish. Set CIBP @ 15570'. (WL believed they were at 15580' but tagged 10' high)
- 6/26: TIH with tubing for cement operations.
- 6/27: Tag CIBP @ 15570'. Pump 40 sx Class H cmt. Reverse circulate and shut well in for 48 hours.
- 6/29: Tag TOC @ 15271'. Pressure test to 1000 psi on chart. Line was above acceptable range on chart. Also pressure tested to 540 psi. Tested good. Included chart.
- 6/30: POOH and shut-down. RDMOL.