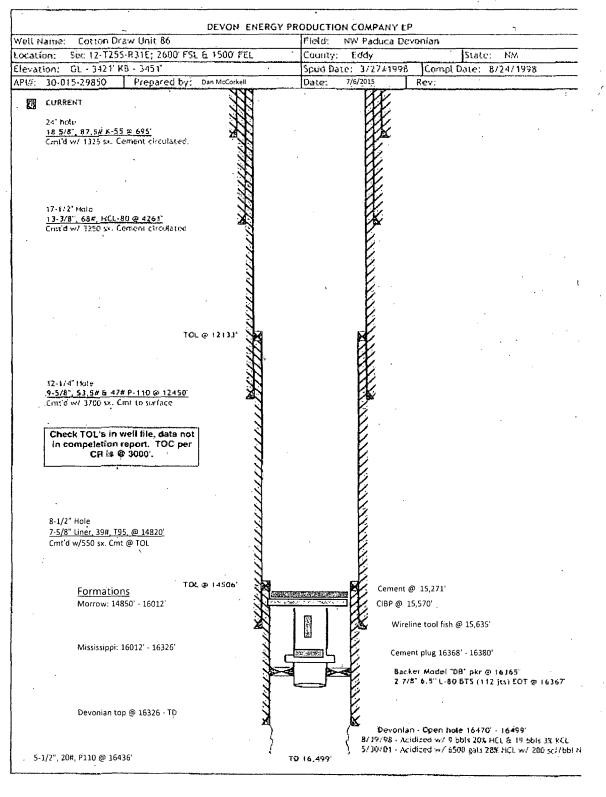

Returns included iron sulfide scale, plastic type material, and metal cuttings. Pump sweep and POOH with CT. RDMOL.
- 6/17: Shut down waiting on orders. Received variance from BLM on COAs.
- 6/22: MIRU Pulling unit.
- 6/23: Pull overshot off fish. Begin POOH with tubing.
- 6/24: Finish POOH.
- 6/25: Tag top of fish. Set CIBP @ 15570'. (WL believed they were at 15580' but tagged 10' high)
- 6/26: TIH with tubing for cement operations.
- 6/27: Tag CIBP @ 15570'. Pump 40 sx Class H cmt. Reverse circulate and shut well in for 48 hours.
- 6/29: Tag TOC @ 15271'. Pressure test to 1000 psi on chart. Line was above acceptable range on chart. Also pressure tested to 540 psi. Tested good. Included chart.
- 6/30: POOH and shut-down. RDMOL.

JUL 2 1 2015

## CDU 86: Current Schematic

**RECEIVED** 



### CDU 86: Current Schematic