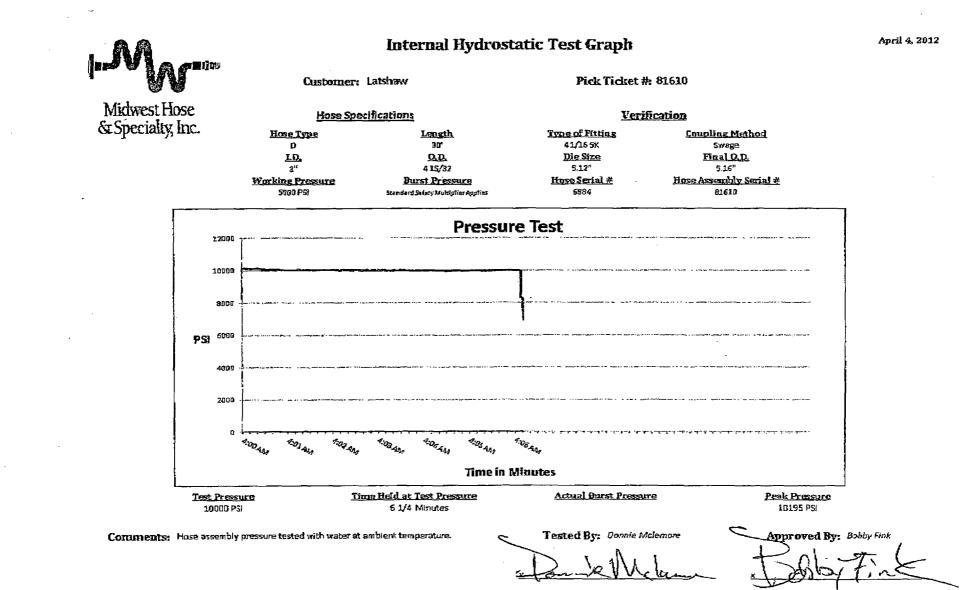

A function test to insure that the preventers are operating correctly will be performed on each trip See Crsp

BOPCO, L.P. would like to request a variance to use an armored, 3", 5000 psi WP flex hose for the choke line in the drilling of the well if the rig is equip with hose. (See specification for hose that might be used, attached with APD exhibits). This is rig equipment and will help quicken nipple up time thus saving money without a safety problem. The hose itself is rated to 5000 psi, and has 5000 psi flanges on each end. This well is to be drilled to 10,912' TVD and max surface pressure should be +/- 2820 psi as prescribed in onshore order #2 shown as max BHP minus 0.22 psi/ft. Thus, 5000 psi BOPE is all that is needed for this well. Please refer to diagram C for choke manifold and closed loop system layout. If an armored flex hose is utilized, the company man will have all of the proper certified paper work for that hose available on location.