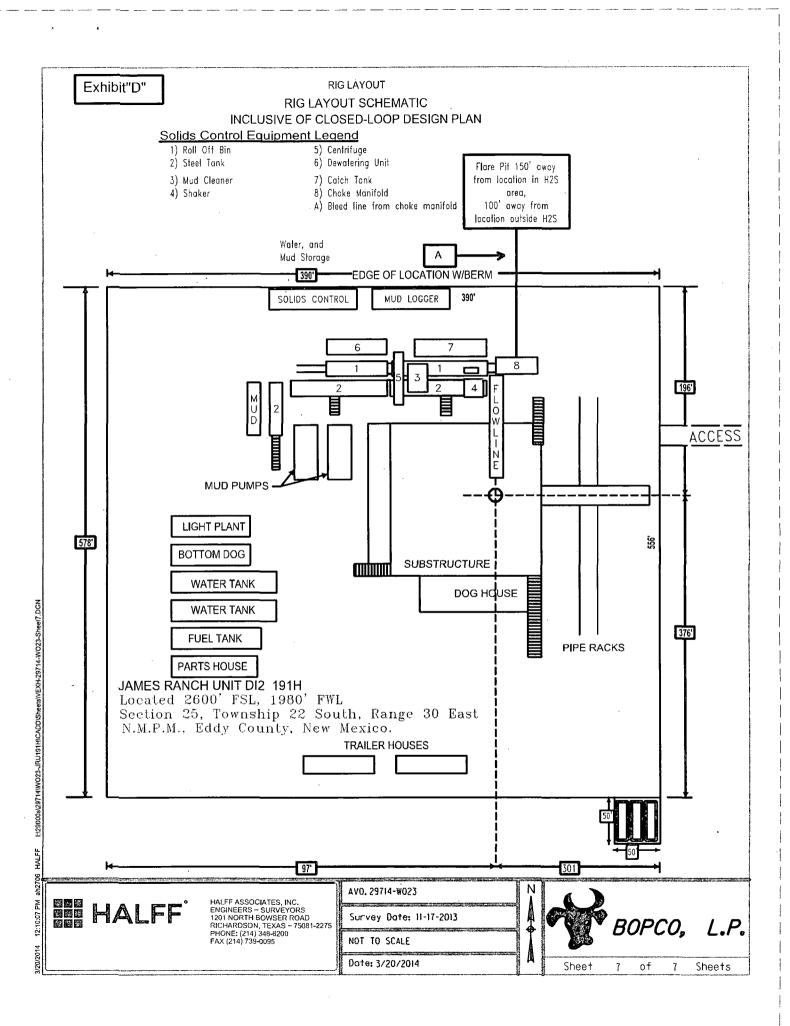

### G) H<sub>2</sub>S SAFETY EQUIPMENT

H2S monitors shall be installed prior to drilling out the surface shoe. If H2S is encountered in quantities greater than 10 PPM, the well will be shut in and H2S equipment will be installed, including a flare line that will be extended pursuant to Onshore Oil and Gas Order #6. (Please refer to diagram C for choke manifold and closed loop system layout when H2S is present) Please refer to H2S location diagram for location of important H2S safety items.

H) CLOSED LOOP AND CHOKE MANIFLOLD

Please see diagram C or Z depending on configuration.