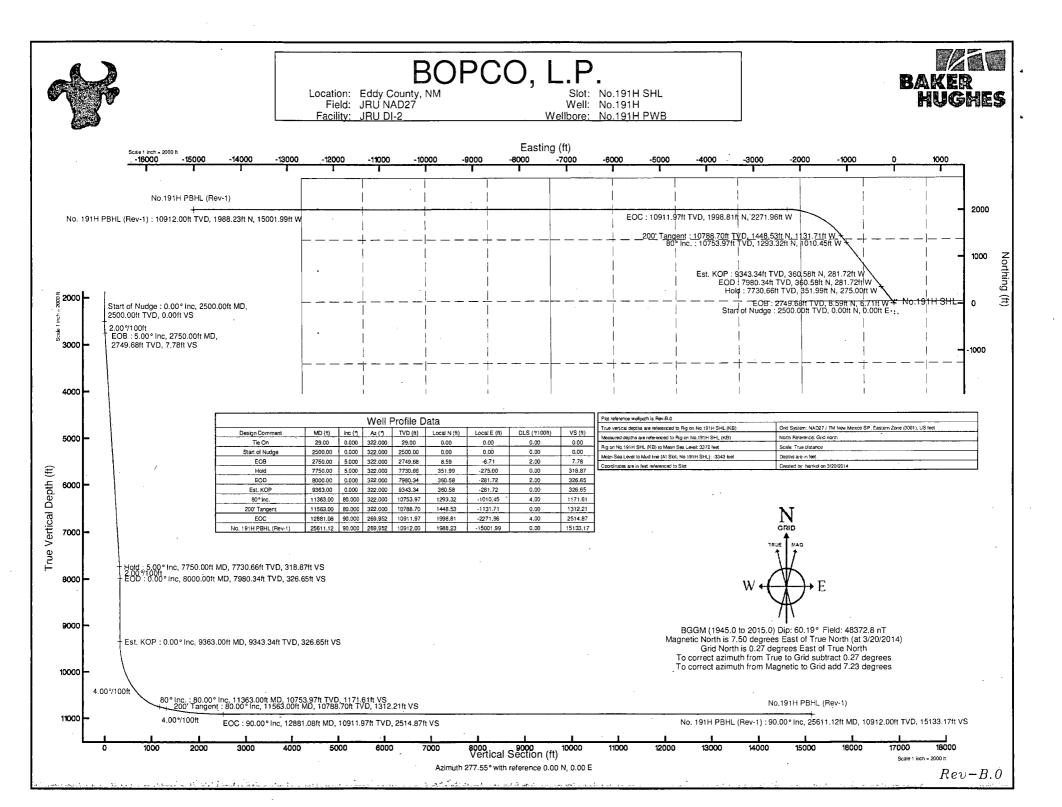

### F) DIRECTIONAL DRILLING

BOPCO, L.P. plans to drill out the 9-5/8" intermediate casing with a 8-3/4" bit to a MD of approximately 9,363' at which point a directional hole will be kicked off and drilled at an azimuth of 322.00 degrees, building angle at 4.00 deg/100' to 80.00 degrees at a TVD of approximately 10,753' (MD 11,363'). This angle will be held to a depth of approximately 11,563' MD (10,788' TVD). At this depth 7", 26#, HCP-110, Buttress, or 8rd LTC casing will be installed and cemented in two stages (DV Tool @ approximately 5000') with cement circulated to surface. A 6-1/8" open hole lateral will then be drilled out from 7" casing building azimuth to 269.95 degrees, inclination to 90 degrees at a measured depth of approximately 12,881', 10,912' TVD. This angle and azimuth will be maintained to a depth of 25,611' MD. At this depth a 4-1/2" Completion System with packers installed for zone isolation will be run into the producing lateral.

# Planned Wellpath Report Rev-B.0 Page 1 of 11

.

| REPRIDE  | ENCE WELLPATH IDENTIFICATION |          |             |
|----------|------------------------------|----------|-------------|
| Operator | BOPCO, L.P.                  | Slot     | No.191H SHL |
| Area     | Eddy County, NM              | Well     | No.191H     |
| Field    | JRU NAD27                    | Wellbore | No.191H PWB |
| Facility | JRU DI-2                     |          |             |

| REPORT SETUP I      | NFORMATION                                             |                      | Contraction of the second second second |
|---------------------|--------------------------------------------------------|----------------------|-----------------------------------------|
| Projection System   | NAD27 / TM New Mexico SP, Eastern Zone (3001), US feet | Software System      | WellArchitect® 4.0.0                    |
| North Reference     | Grid                                                   | User                 | Harrkol                                 |
| Scale               | 0.999936                                               | Report Generated     | 3/20/2014 at 8:10:28 PM                 |
| Convergence at slot | 0.27° East                                             | Database/Source file | WA Midland/No.191H_PWB.xml              |

| WELLPATH LOCATION     |                   |          |                |                 |                        |                 |  |  |
|-----------------------|-------------------|----------|----------------|-----------------|------------------------|-----------------|--|--|
|                       | Local coordinates |          | Grid co        | ordinates       | Geographic coordinates |                 |  |  |
| •                     | North[ft]         | East[ft] | Easting[US ft] | Northing[US ft] | Latitude               | Longitude       |  |  |
| Slot Location         | 224.22            | -9.05    | 653548.40      | 496082.10       | 32°21'46.312"N         | 103°50'09.750"W |  |  |
| Facility Reference Pt |                   |          | 653557.45      | 495857.89       | 32°21'44.093"N         | 103°50'09.657"W |  |  |
| Field Reference Pt    |                   | 1        | 652495.44      | 494904.92       | 32°21'34.711"N         | 103°50'22.090"W |  |  |

| WELLPATHDATUM            |                         |                                                              |                   |
|--------------------------|-------------------------|--------------------------------------------------------------|-------------------|
| Calculation method       | Minimum curvature       | Rig on No.191H SHL (KB) to Facility Vertical Datum           | 29.00ft           |
| Horizontal Reference Pt  | Slot                    | Rig on No.191H SHL (KB) to Mean Sea Level                    | 3372.00ft         |
| Vertical Reference Pt    | Rig on No.191H SHL (KB) | Rig on No.191H SHL (KB) to Mud Line at Slot<br>(No.191H SHL) | 29.00ft           |
| MD Reference Pt          | Rig on No.191H SHL (KB) | Section Origin                                               | N 0.00, E 0.00 ft |
| Field Vertical Reference | Mean Sea Level          | Section Azimuth                                              | 277.55°           |