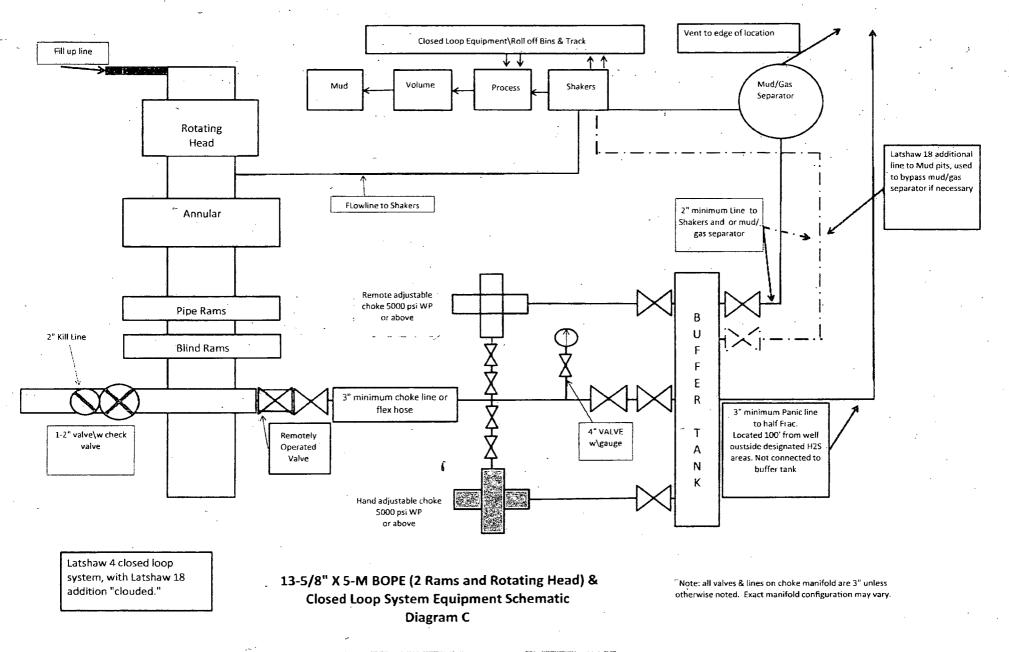

### POINT 4: PRESSURE CONTROL EQUIPMENT (SEE ATTACHED DIAGRAMS C or Z)

After running the 13-3/8" surface casing, a 13-5/8" BOP/BOPE system with a minimum rating of 5M will be installed on the Cameron Multi-Bowl System (MBS) wellhead. The BOP/BOPE will be pressure tested to 250 psi low and 5,000 psi high after installation on the surface casing which will cover testing requirements for the duration of the well as per Onshore Order #2. The 9-5/8" intermediate casing and 7" production casing will be run with a mandrel hanger through the 13-5/8" BOP/BOPE system without breaking any connections on the BOP/BOPE system and thus not requiring a pressure test. Please find attached wellhead schematic. The field reports from the Cameron representative and the BOP test information will be provided in a subsequent report.

A function test to insure that the preventers are operating correctly will be performed on each trip See Crsp

BOPCO, L.P. would like to request a variance to use an armored, 3", 5000 psi WP flex hose for the choke line in the drilling of the well if the rig is equip with hose. (See specification for hose that might be used, attached with APD exhibits). This is rig equipment and will help quicken nipple up time thus saving money without a safety problem. The hose itself is rated to 5000 psi, and has 5000 psi flanges on each end. This well is to be drilled to 10,912' TVD and max surface pressure should be +/- 2820 psi as prescribed in onshore order #2 shown as max BHP minus 0.22 psi/ft. Thus, 5000 psi BOPE is all that is needed for this well. Please refer to diagram C for choke manifold and closed loop system layout. If an armored flex hose is utilized, the company man will have all of the proper certified paper work for that hose available on location.

### G) H<sub>2</sub>S SAFETY EQUIPMENT

H2S monitors shall be installed prior to drilling out the surface shoe. If H2S is encountered in quantities greater than 10 PPM, the well will be shut in and H2S equipment will be installed, including a flare line that will be extended pursuant to Onshore Oil and Gas Order #6. (Please refer to diagram C for choke manifold and closed loop system layout when H2S is present) Please refer to H2S location diagram for location of important H2S safety items.

H) CLOSED LOOP AND CHOKE MANIFLOLD

Please see diagram C or Z depending on configuration.