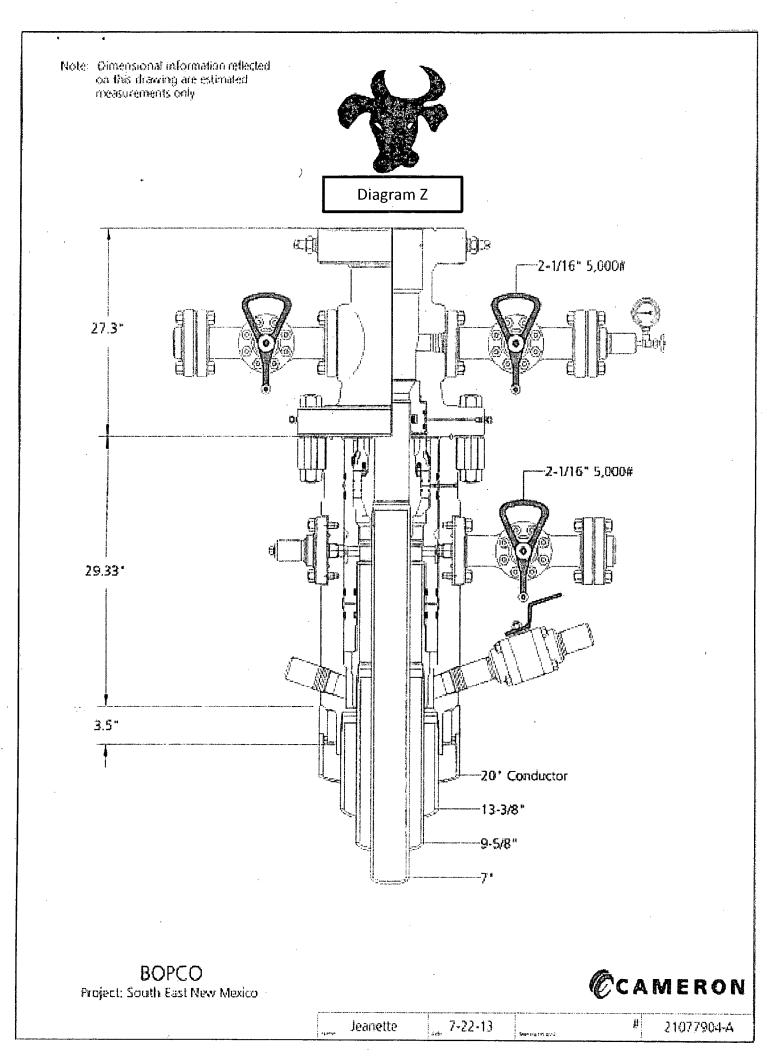

### POINT 4: PRESSURE CONTROL EQUIPMENT (SEE ATTACHED DIAGRAMS C or Z)

After running the 13-3/8" surface casing, a 13-5/8" BOP/BOPE system with a minimum rating of 5M will be installed on the Cameron Multi-Bowl System (MBS) wellhead. The BOP/BOPE will be pressure tested to 250 psi low and 5,000 psi high after installation on the surface casing which will cover testing requirements for the duration of the well as per Onshore Order #2. The 9-5/8" intermediate casing and 7" production casing will be run with a mandrel hanger through the 13-5/8" BOP/BOPE system without breaking any connections on the BOP/BOPE system and thus not requiring a pressure test. Please find attached wellhead schematic. The field reports from the Cameron representative and the BOP test information will be provided in a subsequent report.

H) CLOSED LOOP AND CHOKE MANIFLOLD

Please see diagram C or Z depending on configuration.