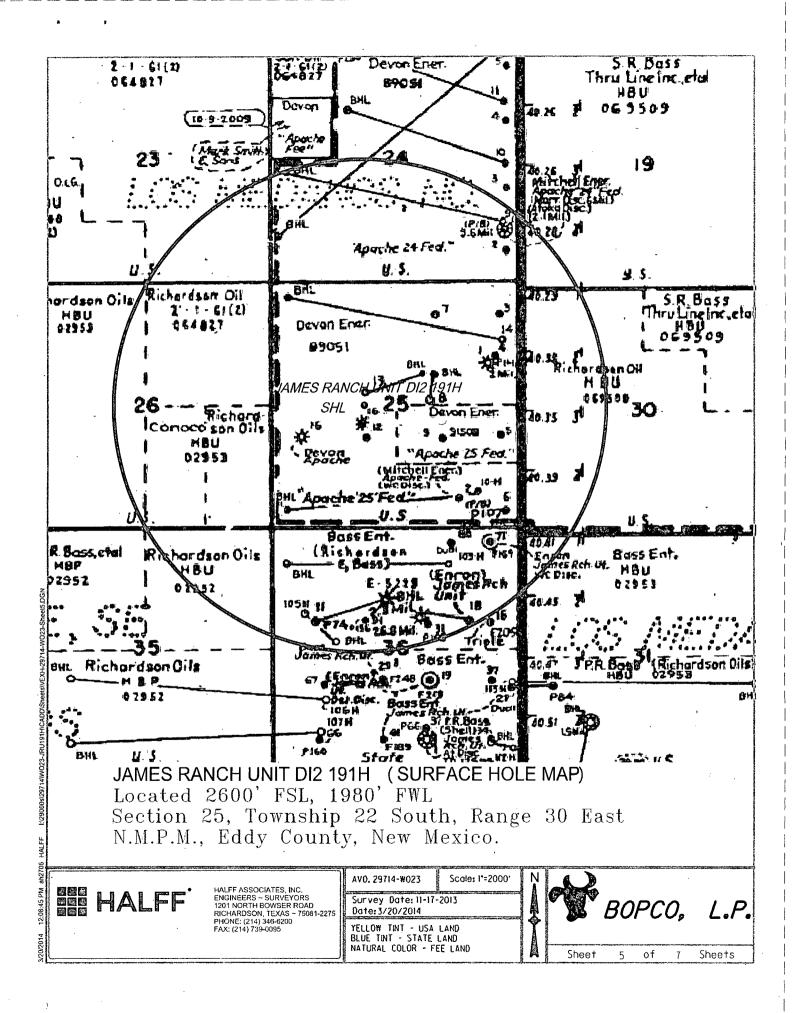

SEE ATTACHED FOR CONDITIONS OF APPROVAL

Approval Subject to General Requirements & Special Stipulations Attached

DISTRICT I Form C-102 1625 N. French Dr. NM 86240 Phone:(575)393-6161 Fax:(575)393-0720 State of New Mexico Revised August 1, 2011 Energy, Minerals and Natural Resources Department DISTRICT II Submit one copy to appropriate District Office Bii S. First SL., Artesia, NM 88210 Phone: (575)748-1283 Fax: (575)748-9720 OIL CONSERVATION DIVISION DISTRICT III 1220 South St. Francis Dr. 1000 Rio Brazos, Aztec, NM 87410 Phone:(505)334-6178 Fax:(505)334-6170 Santa Fe, New Mexico 87505 DISTRICT IV 1220 S. St. Francis Dr., Santa Fe, NM 87505 Phone: (505)478-3480 Fax: (505)478-3482 □ AMENDED REPORT WELL LOCATION AND ACREAGE DEDICATION PLAT Pool Code Fool Name Number ( LOS MENDANOS (BONE SPRING) 40295 Property Name Well Number Property Code 306407 JAMES RANCH UNIT DI2 191H OGRID No. Operator Name Elevation 260737 BOPCO, L.P. 3343 Surface Location Lot Idn Feet from the UL or lot No. Section Township North/South line East/West line Feet from the Range County Κ 25 22 S 30 E 2600' SOUTH 1980 WEST EDDY Bottom Hole if Different From Surface UL or lot No. Section Township Range Lot Idn Feet from the North/South line Feet from the East/West line County 660 28 22 S 30° E NORTH 2310' EAST R EDDY Dedicated Acres Joint or Infill Consolidation Code Order No. 400 NO ALLOWABLE WILL BE ASSIGNED TO THIS COMPLETION UNTIL ALL INTERESTS HAVE BEEN CONSOLIDATED OR A NON-STANDARD UNIT HAS BEEN APPROVED BY THE DIVISION **OPERATOR CERTIFICATION** OPERATOR CERTIFICATION 1 hereby certify that the information contained herein is true and complete to the best of my knowledge and belief, and that this organization either awns a working interest or unleased mineral interest in the hand including the proposed bottom hole location pursuant to a contract with an owney of such a mineral or working interest, or to a voluntary pooling agreement or a compulsory pooling order beretofore entered by the division. H3K5-650' Signature Date Courtney Lockhart R.H Printed Name cjlockhar t@basspet.com Email Address 1980 SURVEYOR CERTIFICATION I hereby certify that the well location shown on this plat was plotted from field notes of actual surveys ingle by me or under my supervision and that the same is true and correct to the best of my belief. NOVEMBER 17, 2013 Onte Surveyed AL SULEWIT MET TO Signature WEWP' METICO Pr of ession PROPOSED BOTTOM HOLE LOCATION PROPOSED REGIS 21209 SURFACE LOCATION - N 32'22'06,64' Lat - ₩ 103'53'04.55' Lona Long - W 103 50'09.75 NMSPCE- N 498070.2 SUR NMSPCE- N 496082.1 E 653548.4 R9 TIM C. PNI E 638547.4 PHOFESSIONAL (NAD-27) Certificate SCALE 1"-5000' (NAD-27) HALFF ASSOC. 1 29714-1023

### NAME OF WELL: James Ranch DI2 #191H

LEGAL DESCRIPTION - SURFACE: 2600' FSL, 1980' FWL, Section 25, T22S, R30E, Eddy County, NM. BHL: 660' FNL, 2310' FEL, Section 28, T22S, R30E, Eddy County, New Mexico. The surface hole location is nonstandard **POINT 1: ESTIMATED FORMATION TOPS** (See No. 2 Below)