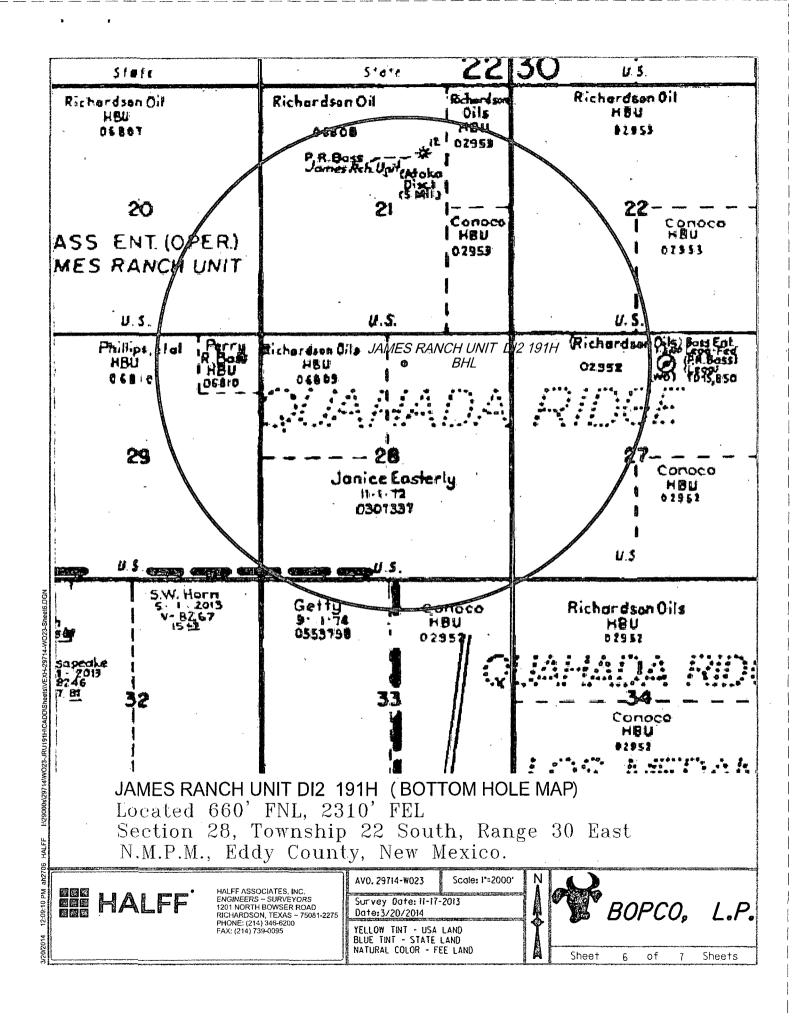

SEE ATTACHED FOR CONDITIONS OF APPROVAL

Approval Subject to General Requirements & Special Stipulations Attached

DISTRICT I Form C-102 1625 N. French Dr. NM 86240 Phone:(575)393-6161 Fax:(575)393-0720 State of New Mexico Revised August 1, 2011 Energy, Minerals and Natural Resources Department DISTRICT II Submit one copy to appropriate District Office Bii S. First SL., Artesia, NM 88210 Phone: (575)748-1283 Fax: (575)748-9720 OIL CONSERVATION DIVISION DISTRICT III 1220 South St. Francis Dr. 1000 Rio Brazos, Aztec, NM 87410 Phone:(505)334-6178 Fax:(505)334-6170 Santa Fe, New Mexico 87505 DISTRICT IV 1220 S. St. Francis Dr., Santa Fe, NM 87505 Phone: (505)478-3480 Fax: (505)478-3482 □ AMENDED REPORT WELL LOCATION AND ACREAGE DEDICATION PLAT Pool Code Fool Name Number ( LOS MENDANOS (BONE SPRING) 40295 Property Name Well Number Property Code 306407 JAMES RANCH UNIT DI2 191H OGRID No. Operator Name Elevation 260737 BOPCO, L.P. 3343 Surface Location Lot Idn Feet from the UL or lot No. Section Township North/South line East/West line Feet from the Range County Κ 25 22 S 30 E 2600' SOUTH 1980 WEST EDDY Bottom Hole if Different From Surface UL or lot No. Section Township Range Lot Idn Feet from the North/South line Feet from the East/West line County 660 28 22 S 30° E NORTH 2310' EAST R EDDY Dedicated Acres Joint or Infill Consolidation Code Order No. 400 NO ALLOWABLE WILL BE ASSIGNED TO THIS COMPLETION UNTIL ALL INTERESTS HAVE BEEN CONSOLIDATED OR A NON-STANDARD UNIT HAS BEEN APPROVED BY THE DIVISION **OPERATOR CERTIFICATION** OPERATOR CERTIFICATION 1 hereby certify that the information contained herein is true and complete to the best of my knowledge and belief, and that this organization either awns a working interest or unleased mineral interest in the hand including the proposed bottom hole location pursuant to a contract with an owney of such a mineral or working interest, or to a voluntary pooling agreement or a compulsory pooling order beretofore entered by the division. H3K5-650' Signature Date Courtney Lockhart R.H Printed Name cjlockhar t@basspet.com Email Address 1980 SURVEYOR CERTIFICATION I hereby certify that the well location shown on this plat was plotted from field notes of actual surveys ingle by me or under my supervision and that the same is true and correct to the best of my belief. NOVEMBER 17, 2013 Onte Surveyed AL SULEWIT MET TO Signature WEWP' METICO Pr of ession PROPOSED BOTTOM HOLE LOCATION PROPOSED REGIS 21209 SURFACE LOCATION - N 32'22'06,64' Lat - ₩ 103'53'04.55' Lona Long - W 103 50'09.75 NMSPCE- N 498070.2 SUR NMSPCE- N 496082.1 E 653548.4 R9 TIM C. PNI E 638547.4 PHOFESSIONAL (NAD-27) Certificate SCALE 1"-5000' (NAD-27) HALFF ASSOC. 1 29714-1023

### NAME OF WELL: James Ranch DI2 #191H

LEGAL DESCRIPTION - SURFACE: 2600' FSL, 1980' FWL, Section 25, T22S, R30E, Eddy County, NM. BHL: 660' FNL, 2310' FEL, Section 28, T22S, R30E, Eddy County, New Mexico. The surface hole location is nonstandard **POINT 1: ESTIMATED FORMATION TOPS** (See No. 2 Below)