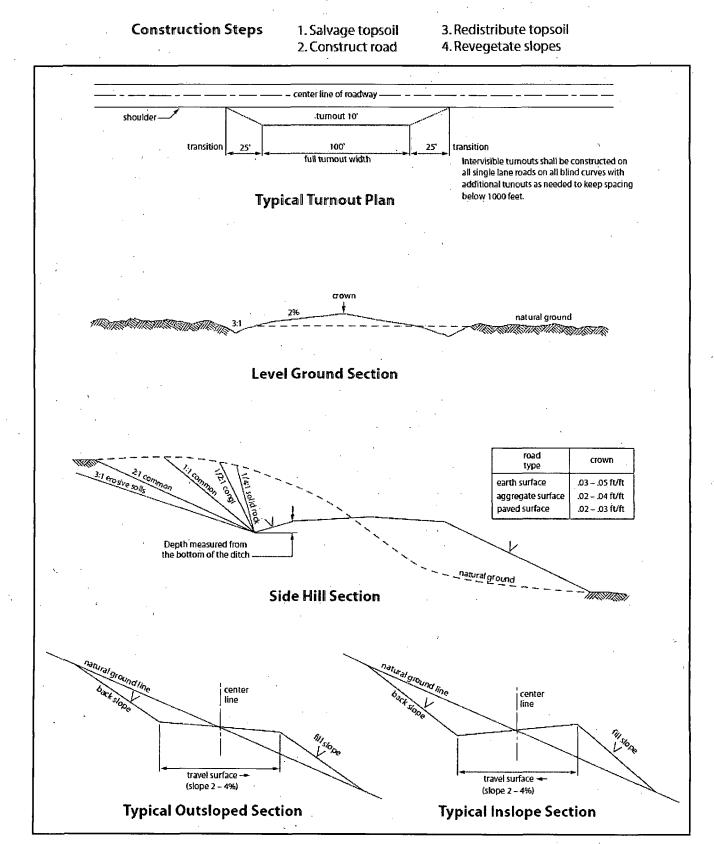

y out the project shall be installed and maintained at fence/road crossings. Any existing cattleguards on the access road route shall be repaired or replaced if they are damaged or have deteriorated beyond practical use. The operator shall be responsible for the condition of the existing cattleguards that are in place and are utilized during lease operations.

#### Fence Requirement

Where entry is granted across a fence line, the fence shall be braced and tied off on both sides of the passageway prior to cutting. The operator shall notify the private surface landowner or the grazing allotment holder prior to crossing any fences.

#### **Public Access**

Public access on this road shall not be restricted by the operator without specific written approval granted by the Authorized Officer.





# VII. DRILLING

### A. DRILLING OPERATIONS REQUIREMENTS

The BLM is to be notified in advance for a representative to witness:

- a. Spudding well (minimum of 24 hours)
- b. Setting and/or Cementing of all casing strings (minimum of 4 hours)
- c. BOPE tests (minimum of 4 hours)

#### **Eddy County**

Call the Carlsbad Field Office, 620 East Greene St., Carlsbad, NM 88220, (575) 361-2822

- 1. Hydrogen Sulfide (H2S) monitors shall be installed prior to drilling out the surface shoe. If H2S is encountered in quantities greater than 10 PPM the well shall be shut in and H2S equipment shall be installed and flare line must be extended pursuant to Onshore Oil and Gas Order #6. Report measured values and formation to the BLM. After detection, the Hydrogen Sulfide area must meet Onshore Order