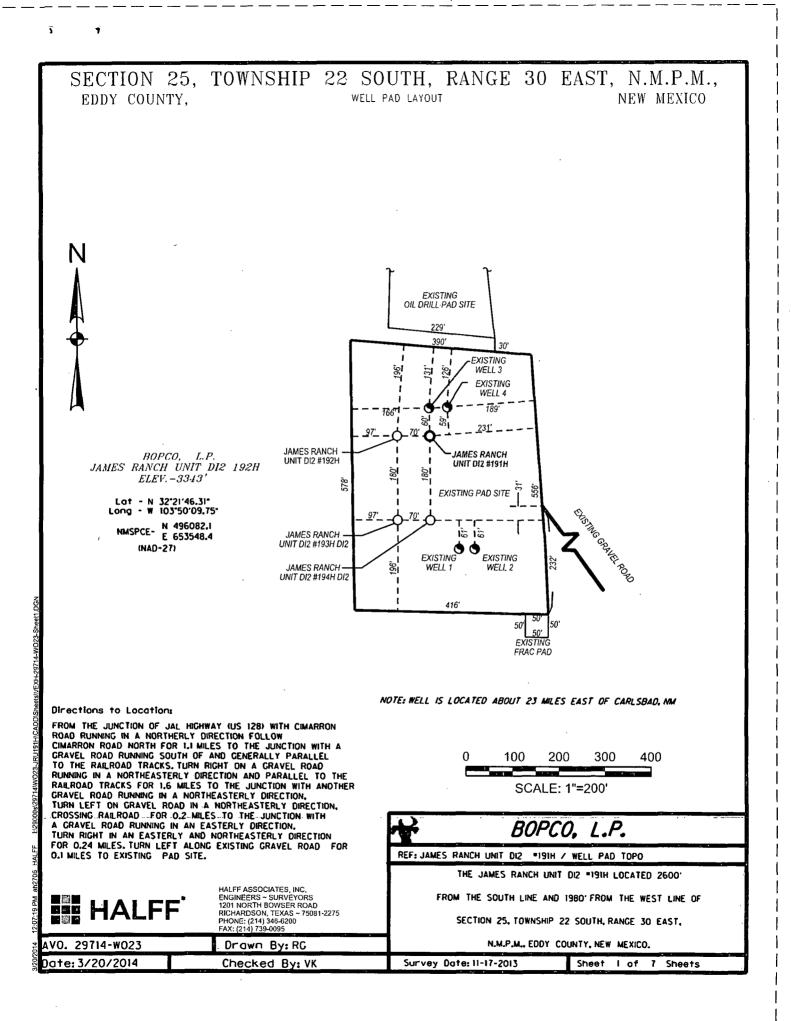

SEE ATTACHED FOR CONDITIONS OF APPROVAL

Approval Subject to General Requirements & Special Stipulations Attached

DISTRICT I Form C-102 1625 N. French Dr. NM 86240 Phone:(575)393-6161 Fax:(575)393-0720 State of New Mexico Revised August 1, 2011 Energy, Minerals and Natural Resources Department DISTRICT II Submit one copy to appropriate District Office Bii S. First SL., Artesia, NM 88210 Phone: (575)748-1283 Fax: (575)748-9720 OIL CONSERVATION DIVISION DISTRICT III 1220 South St. Francis Dr. 1000 Rio Brazos, Aztec, NM 87410 Phone:(505)334-6178 Fax:(505)334-6170 Santa Fe, New Mexico 87505 DISTRICT IV 1220 S. St. Francis Dr., Santa Fe, NM 87505 Phone: (505)478-3480 Fax: (505)478-3482 □ AMENDED REPORT WELL LOCATION AND ACREAGE DEDICATION PLAT Pool Code Fool Name Number ( LOS MENDANOS (BONE SPRING) 40295 Property Name Well Number Property Code 306407 JAMES RANCH UNIT DI2 191H OGRID No. Operator Name Elevation 260737 BOPCO, L.P. 3343 Surface Location Lot Idn Feet from the UL or lot No. Section Township North/South line East/West line Feet from the Range County Κ 25 22 S 30 E 2600' SOUTH 1980 WEST EDDY Bottom Hole if Different From Surface UL or lot No. Section Township Range Lot Idn Feet from the North/South line Feet from the East/West line County 660 28 22 S 30° E NORTH 2310' EAST R EDDY Dedicated Acres Joint or Infill Consolidation Code Order No. 400 NO ALLOWABLE WILL BE ASSIGNED TO THIS COMPLETION UNTIL ALL INTERESTS HAVE BEEN CONSOLIDATED OR A NON-STANDARD UNIT HAS BEEN APPROVED BY THE DIVISION **OPERATOR CERTIFICATION** OPERATOR CERTIFICATION 1 hereby certify that the information contained herein is true and complete to the best of my knowledge and belief, and that this organization either awns a working interest or unleased mineral interest in the hand including the proposed bottom hole location pursuant to a contract with an owney of such a mineral or working interest, or to a voluntary pooling agreement or a compulsory pooling order beretofore entered by the division. H3K5-650' Signature Date Courtney Lockhart R.H Printed Name cjlockhar t@basspet.com Email Address 1980 SURVEYOR CERTIFICATION I hereby certify that the well location shown on this plat was plotted from field notes of actual surveys ingle by me or under my supervision and that the same is true and correct to the best of my belief. NOVEMBER 17, 2013 Onte Surveyed AL SULEWIT MET TO Signature WEWP' METICO Pr of ession PROPOSED BOTTOM HOLE LOCATION PROPOSED REGIS 21209 SURFACE LOCATION - N 32'22'06,64' Lat - ₩ 103'53'04.55' Lona Long - W 103 50'09.75 NMSPCE- N 498070.2 SUR NMSPCE- N 496082.1 E 653548.4 R9 TIM C. PNI E 638547.4 PHOFESSIONAL (NAD-27) Certificate SCALE 1"-5000' (NAD-27) HALFF ASSOC. 1 29714-1023