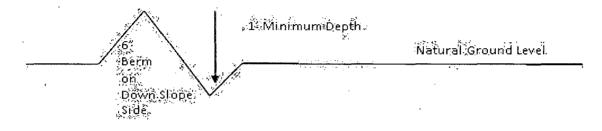

; cross section and plans for typical road construction.

#### Ditching

Ditching shall be required on both sides of the road.

#### Turnouts

Vehicle turnouts shall be constructed on the road. Turnouts shall be intervisible with interval spacing distance less than 1000 feet. Turnouts shall conform to Figure 1; cross section and plans for typical road construction.

Drainage

Drainage control systems shall be constructed on the entire length of road (e.g. ditches, sidehill outsloping and insloping, lead-off ditches, culvert installation, and low water crossings).

A typical lead-off ditch has a minimum depth of 1 foot below and a berm of 6 inches above natural ground level. The berm shall be on the down-slope side of the lead-off ditch.

#### **Cross Section of a Typical Lead-off Ditch**



All lead-off ditches shall be graded to drain water with a 1 percent minimum to 3 percent maximum ditch slope. The spacing interval are variable for lead-off ditches and shall be determined according to the formula for spacing intervals of lead-off ditches, but may be amended depending upon existing soil types and centerline road slope (in %);

#### Formula for Spacing Interval of Lead-off Ditches

Example - On a 4% road slope that is 400 feet long, the water flow shall drain water into a lead-off ditch. Spacing interval shall be determined by the following formula:

400 foot road with 4% road slope: 400' + 100' = 200' lead-off ditch interval 4%

#### Cattleguards

An appropriately sized cattleguard sufficient to carry out the project shall be installed and maintained at fence/road cross