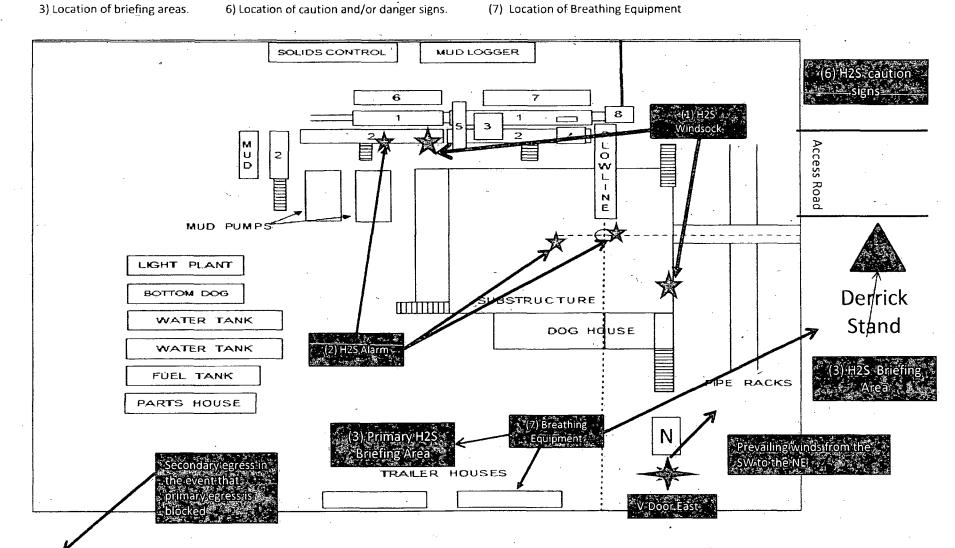

### G) H<sub>2</sub>S SAFETY EQUIPMENT

H2S monitors shall be installed prior to drilling out the surface shoe. If H2S is encountered in quantities greater than 10 PPM, the well will be shut in and H2S equipment will be installed, including a flare line that will be extended pursuant to Onshore Oil and Gas Order #6. (Please refer to diagram C for choke manifold and closed loop system layout when H2S is present) Please refer to H2S location diagram for location of important H2S safety items.