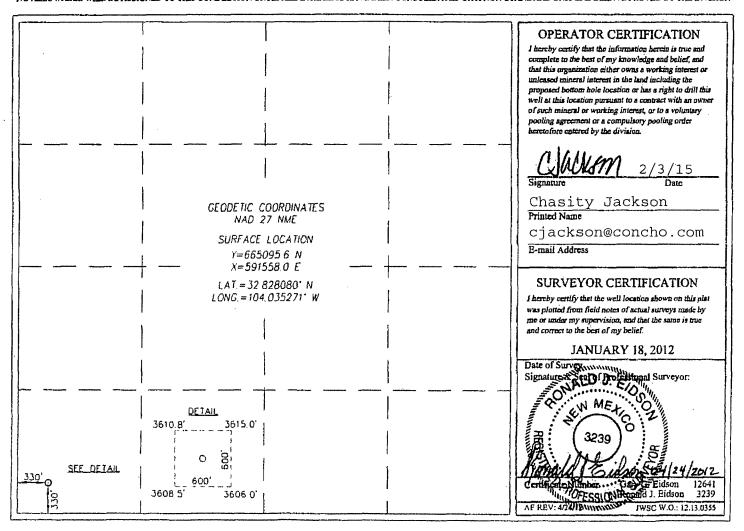

## WELL LOCATION AND ACREAGE DEDICATION PLAT

| API Number      |          |                    | Pool Code      |            |                     | Pool Name                       |               |                |             |  |
|-----------------|----------|--------------------|----------------|------------|---------------------|---------------------------------|---------------|----------------|-------------|--|
| 30-015-         | 40540    | i                  | 9              | 7918       | E                   | Burch Keely;Glorieta-Upper Yeso |               |                |             |  |
| Property Code   |          |                    | Property Name  |            |                     |                                 |               | We             | Well Number |  |
| 308086          |          | BURCH KEELY UNIT   |                |            |                     |                                 |               |                | 905         |  |
| OGRID No.       |          | Operator Name      |                |            |                     |                                 |               |                | Elevation   |  |
| 229137          |          | COG OPERATING, LLC |                |            |                     |                                 |               |                | 3611'       |  |
|                 |          |                    |                |            | Surface Locat       | ion                             |               |                |             |  |
| UL or lot No.   | Section  | Township           | Range          | Lot Idn    | Feet from the       | North/South line                | Feet from the | East/West line | County      |  |
| M               | 13       | 17-S               | 29-E           | ļ          | 330                 | SOUTH                           | 330           | WEST           | EDDY        |  |
|                 |          |                    |                | Bottom Hol | e Location If Diffe | erent From Surface              |               | <del></del>    | -           |  |
| UL or lot No.   | Section  | Township           | Range          | Lot ldn    | Feet from the       | North/South line                | Feet from the | East/West line | County      |  |
|                 |          |                    |                |            |                     |                                 |               |                |             |  |
| Dedicated Acres | Joint or | Infill C           | onsolidation ( | Code Ord   | ler No.             |                                 |               |                |             |  |
| 40              | 1        |                    |                |            |                     |                                 |               |                |             |  |