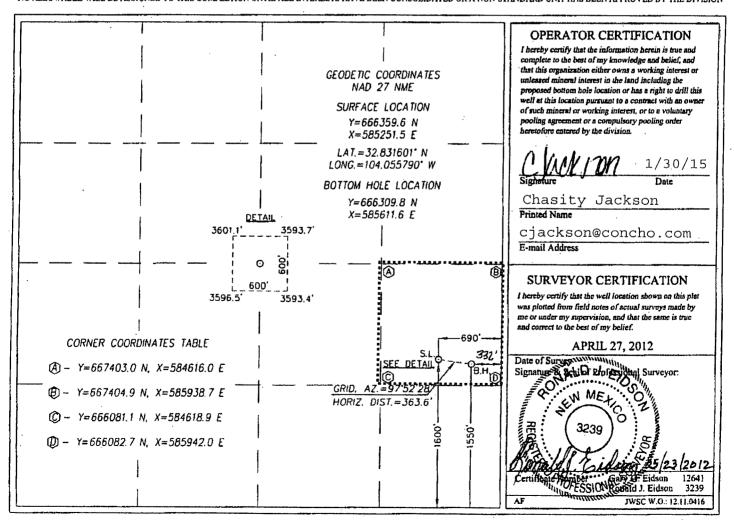

## WELL LOCATION AND ACREAGE DEDICATION PLAT

| API Number<br>30-015-40602 |          |                                       |                   | Pool Code   |                     | Pool Name                |               |                |                                       |  |
|----------------------------|----------|---------------------------------------|-------------------|-------------|---------------------|--------------------------|---------------|----------------|---------------------------------------|--|
|                            |          |                                       | 97917             |             |                     | Dodd;Glorieta-Upper Yeso |               |                |                                       |  |
| Property Code              |          |                                       |                   |             | Property Nam        |                          |               |                | Well Number                           |  |
| 308195                     |          |                                       | DODD FEDERAL UNIT |             |                     |                          |               |                | 620                                   |  |
| OGRID No.                  |          |                                       | Operator Name     |             |                     |                          |               |                | Elevation                             |  |
| 229137                     |          | COG OPERATING, LLC                    |                   |             |                     |                          |               |                | 3594'                                 |  |
|                            |          |                                       |                   |             | Surface Locat       | on                       |               |                |                                       |  |
| UL or lot No.              | Section  | Township                              | Range             | Lot Idn     | Feet from the       | North/South line         | Feet from the | East/West line | County                                |  |
| I                          | 15       | 17-S                                  | 29-E              |             | 1600                | SOUTH                    | 690           | EAST           | EDDY                                  |  |
|                            | •        | · · · · · · · · · · · · · · · · · · · |                   | Bottom Hole | e Location If Diffe | erent From Surface       |               |                | ·                                     |  |
| UL or lot No.              | Section  | Township                              | Range             | Lot ldn     | Feet from the       | North/South line         | Feet from the | East/West line | County                                |  |
| 1                          | 15       | 17-S                                  | 29-E              |             | 1550                | SOUTH                    | 332           | EAST           | EDDY                                  |  |
| Dedicated Acres            | Joint or | Infill C                              | onsolidation C    | ode Orde    | er No,              |                          |               |                | · · · · · · · · · · · · · · · · · · · |  |
| 40                         |          | i                                     |                   |             |                     |                          |               |                |                                       |  |