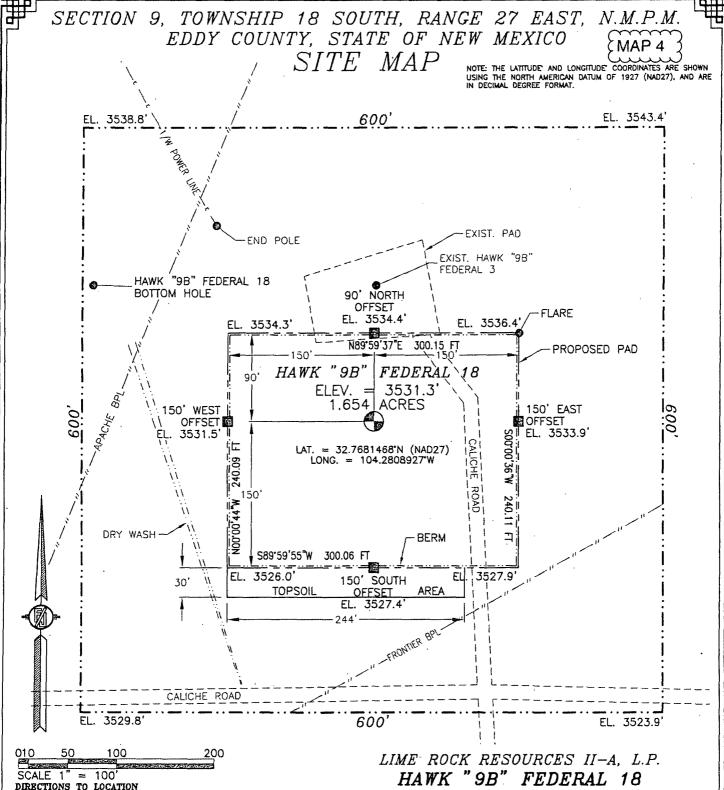

Hawk 9 B Federal 18

SHL: 470' FNL & 2010' FEL BHL: 330' FNL & 2300' FEL

Sec. 9, T. 18 S., R. 27 E., Eddy County, NM

<sup>10</sup> Surface Location

| UL or lot no.      | Section   | Township      | Range            | Lot Idn    | Feet from the | North/South line | Feet from the | East/West line | County |
|--------------------|-----------|---------------|------------------|------------|---------------|------------------|---------------|----------------|--------|
| В.                 | 9         | 18 S          | 27 E             |            | 470           | NORTH            | 2010          | EAST ,         | EDDY   |
|                    |           | ·             | <sup>11</sup> Во | ttom Ho    | le Location I | f Different From | n Surface     |                |        |
| UL or lot no.      | Section   | Township      | Range            | Lot Idn    | Feet from the | North/South line | Feet from the | East/West line | County |
| В                  | 9         | 18 S          | 27 E             |            | 330           | NORTH            | 2300          | EAST           | EDDY   |
| 12 Dedicated Acres | 3 Joint o | r Infill 14 C | onsolidation     | Code 15 Or | der No.       |                  |               |                |        |
| 40                 | -         |               |                  |            |               | •                |               |                |        |

No allowable will be assigned to this completion until all interests have been consolidated or a non-standard unit has been approved by the division.

0.0 0.5 1.0 1.5 2.0 2.5 3.0 miles

7.5° 07/20/13

SCALE 1 = 100
DIRECTIONS TO LOCATION
FROM CR 225 (EMPIRE) AND CR 227 (LITTLE DIAMOND)
GO WEST-SOUTHWEST ON CR 227 2.0 MILES, TURN LEFT ON CALICHE
ROAD AND GO SOUTH 0.35 MILES, TURN LEFT AND GO EAST 0.17
MILES, TURN LEFT AND GO NORTH 265' AND LOCATION IS ON THE
LEFT (WEST) 100'.

LIME ROCK RESOURCES II—A, L.P.

HAWK "9B" FEDERAL 18

LOCATED 470 FT. FROM THE NORTH LINE
AND 2010 FT. FROM THE EAST LINE OF
SECTION 9, TOWNSHIP 18 SOUTH,
RANGE 27 EAST, N.M.P.M.
EDDY COUNTY, STATE OF NEW MEXICO