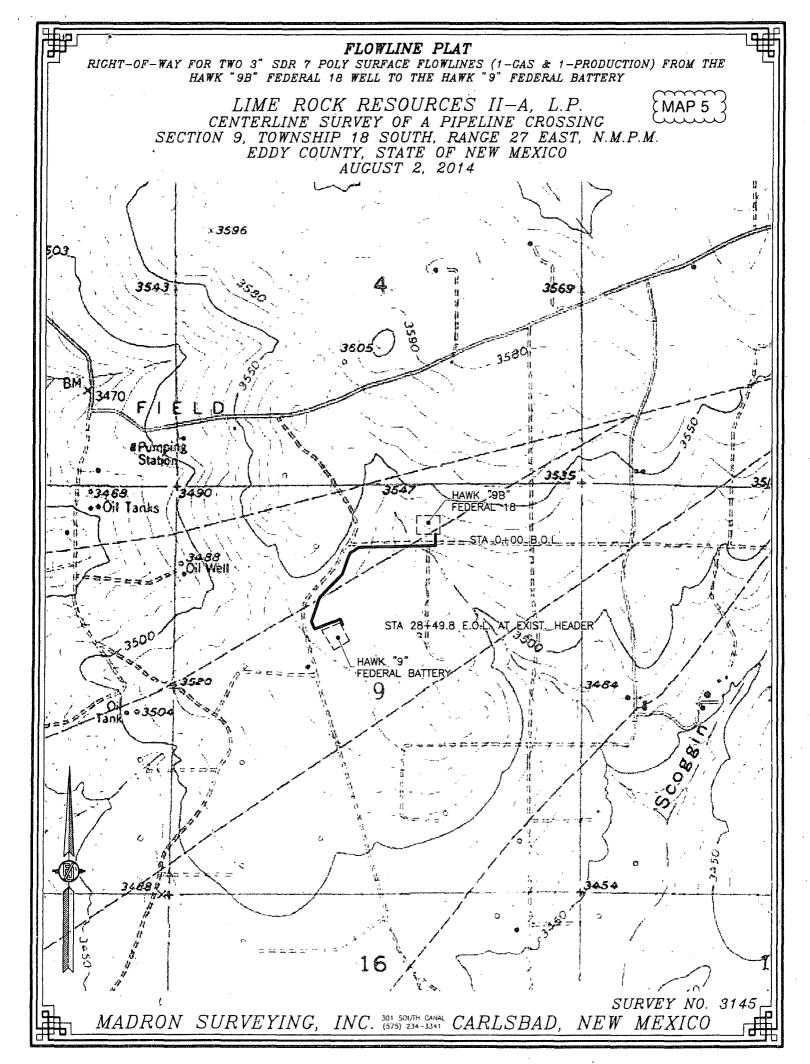

AUGUST 2, 2014

SURVEY NO. 3145

MADRON SURVEYING, INC. 301 SOUTH CANAL CARLSBAD, NEW MEXICO

FLOWLINE PLAT

RIGHT-OF-WAY FOR TWO 3" SDR 7 POLY SURFACE FLOWLINES (1-GAS & 1-PRODUCTION) FROM THE HAWK "9B" FEDERAL 18 WELL TO THE HAWK "9" FEDERAL BATTERY

LIME ROCK RESOURCES II-A, L.P.

CENTERLINE SURVEY OF A PIPELINE CROSSING

SECTION 9, TOWNSHIP 18 SOUTH, RANGE 27 EAST, N.M.P.M.

EDDY COUNTY, STATE OF NEW MEXICO

SEE NEXT SHEET (2-4) FOR DESCRIPTION