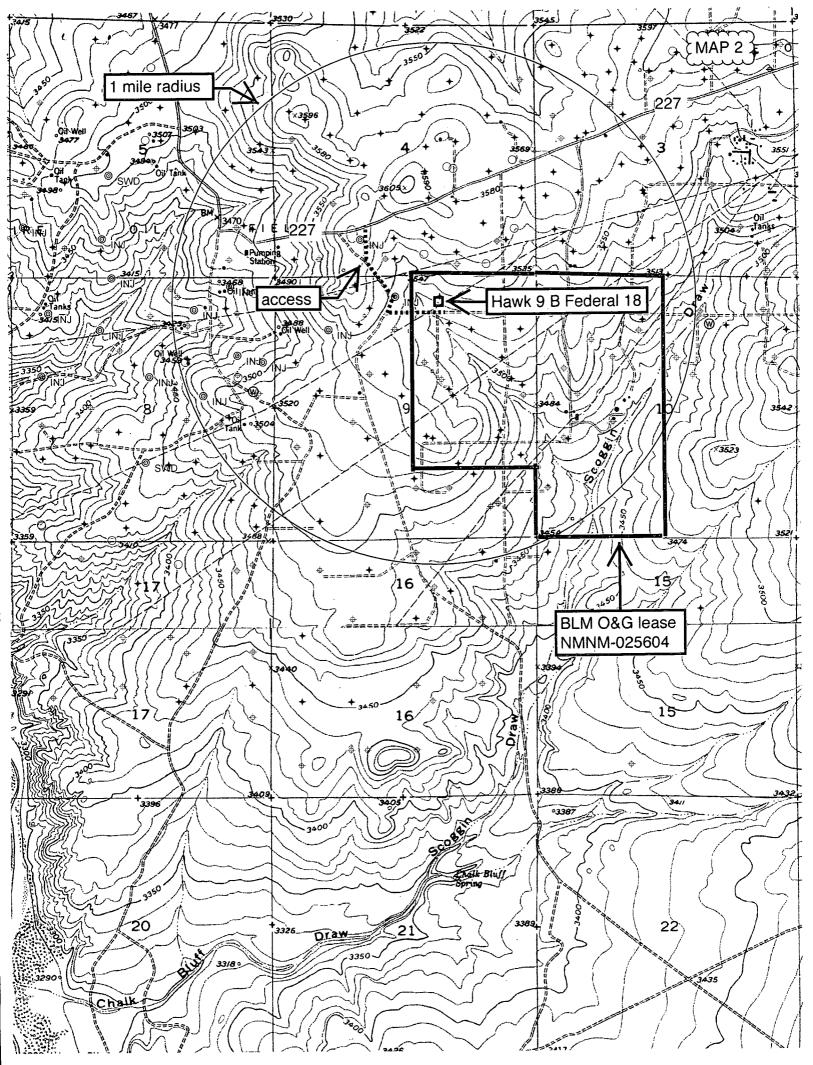

No allowable will be assigned to this completion until all interests have been consolidated or a non-standard unit has been approved by the division.

0.0 0.5 1.0 1.5 2.0 2.5 3.0 miles

7.5° 07/20/13

SCALE 1 = 100
DIRECTIONS TO LOCATION
FROM CR 225 (EMPIRE) AND CR 227 (LITTLE DIAMOND)
GO WEST-SOUTHWEST ON CR 227 2.0 MILES, TURN LEFT ON CALICHE
ROAD AND GO SOUTH 0.35 MILES, TURN LEFT AND GO EAST 0.17
MILES, TURN LEFT AND GO NORTH 265' AND LOCATION IS ON THE
LEFT (WEST) 100'.