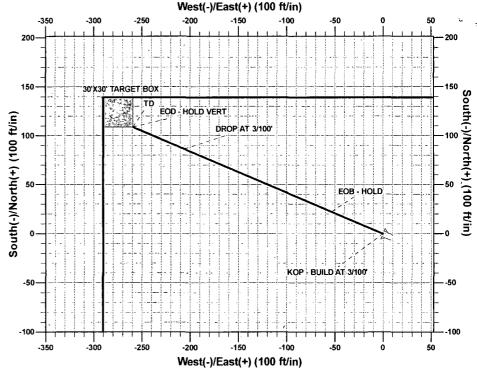

Depth From (TVD) (ft) 0.00

+N/-S +E/-W

7.55

(ft) 0.00

(ft): 0.00 Direction ·(°)

292.86

**Plan Sections** Turn Vertical Measured Dogleg Build Depth Inclination Azimuth Depth N/S E/-W Rate TEO (ft): ्<sub>र</sub> (ft) (°/100ft) (°/100ft) °/100ft). (ft) ~ (ft) Target 0.00 0.00 0.00 0.00 0.00 0.00 0.00 0.00 0.00 0.00 500.00 0.00 0.00 500.00 0.00 0.00 0.00 0.00 0.00 0.00 970.80 14.12 292.86 966.04 22.43 -53.20 3.00 3.00 0.00 292.86 1,649.22 14.12 292.86 1,623.96 86.73 -205.75 0.00 0.00 0.00 2,120.02 0.00 0.00 2,090.00 180.00 HAWK9BFED18 - VE 109.16 -258.95 3.00 -3.00 0.00 5,230.02 0.00 0.00 5.200.00 109,16 -258.95 0.00 0.00 0.00 0.00 HAWK9BFED18 - BH