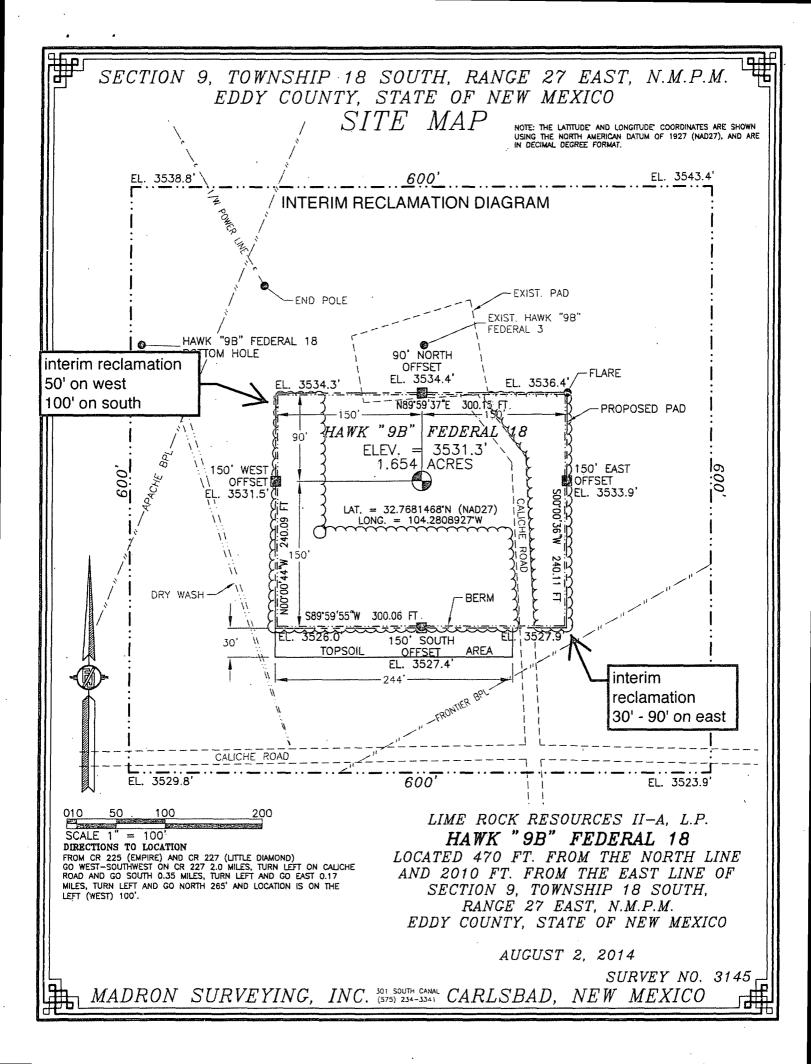

Hawk 9 B Federal 18

SHL: 470' FNL & 2010' FEL BHL: 330' FNL & 2300' FEL

Sec. 9, T. 18 S., R. 27 E., Eddy County, NM

<sup>10</sup> Surface Location

| UL or lot no.      | Section   | Township      | Range            | Lot Idn    | Feet from the | North/South line | Feet from the | East/West line | County |
|--------------------|-----------|---------------|------------------|------------|---------------|------------------|---------------|----------------|--------|
| В.                 | 9         | 18 S          | 27 E             |            | 470           | NORTH            | 2010          | EAST ,         | EDDY   |
|                    |           | ·             | <sup>11</sup> Во | ttom Ho    | le Location I | f Different From | n Surface     |                |        |
| UL or lot no.      | Section   | Township      | Range            | Lot Idn    | Feet from the | North/South line | Feet from the | East/West line | County |
| В                  | 9         | 18 S          | 27 E             |            | 330           | NORTH            | 2300          | EAST           | EDDY   |
| 12 Dedicated Acres | 3 Joint o | r Infill 14 C | onsolidation     | Code 15 Or | der No.       |                  |               |                |        |
| 40                 | -         |               |                  |            |               | •                |               |                |        |

LIME ROCK RESOURCES II—A, L.P.

HAWK "9B" FEDERAL 18

LOCATED 470 FT. FROM THE NORTH LINE
AND 2010 FT. FROM THE EAST LINE OF
SECTION 9, TOWNSHIP 18 SOUTH,
RANGE 27 EAST, N.M.P.M.
EDDY COUNTY, STATE OF NEW MEXICO

AUGUST 2, 2014

SURVEY NO. 3145

MADRON SURVEYING, INC. 301 SOUTH CANAL CARLSBAD, NEW MEXICO

FLOWLINE PLAT

RIGHT-OF-WAY FOR TWO 3" SDR 7 POLY SURFACE FLOWLINES (1-GAS & 1-PRODUCTION) FROM THE HAWK "9B" FEDERAL 18 WELL TO THE HAWK "9" FEDERAL BATTERY