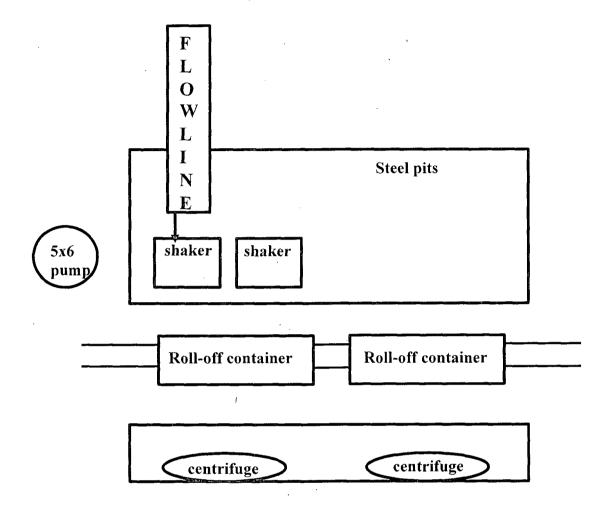

#### 5. MUD PROGRAM

An electronic/mechanical mud monitor will with a minimum pit volume totalizer, stroke counter, and flow sensor will be used. All necessary mud products will be on site to handle any abnormal hole condition that could possibly be encountered during the drilling of this well. Circulation could be lost in the Grayburg and San Andres.

Lime Rock Resources II-A, L.P.

Hawk 9 B Federal 18

SHL: 470' FNL & 2010' FEL BHL: 330' FNL & 2300' FEL

Sec. 9, T. 18 S., R. 27 E., Eddy County, NM

| Interval  | 0' – 375' (if<br>contingency<br>string run) | 0′ - 350′     | 350′ - 5080′                                                                      | 5080′ -TD                                                                                |
|-----------|---------------------------------------------|---------------|-----------------------------------------------------------------------------------|------------------------------------------------------------------------------------------|
| Type      | fresh water                                 | fresh water   | brine                                                                             | brine w/ gel &<br>starch                                                                 |
| weight    | 8.5 - 9.2                                   | 8.5 - 9.2 °   | 9.9 - 10.2                                                                        | 9.9 - 10.2                                                                               |
| pН        | 10                                          | 10            | 10 - 11.5                                                                         | 10 - 11.5                                                                                |
| WL        | NC                                          | NC            | . NC                                                                              | 15 - 20                                                                                  |
| viscosity | 28 - 34                                     | 28 - 34       | 30 - 32                                                                           | 32 - 35                                                                                  |
| MC        | NC                                          | NC            | NC                                                                                | 1                                                                                        |
| solids    | NC                                          | NC            | <2%                                                                               | <3%                                                                                      |
| pump rate | 300 - 350<br>gpm                            | 300 - 350 gpm | 350 - 400 gpm                                                                     | 400 - 450 gpm                                                                            |
| other     | LCM as<br>needed                            | LCM as needed | salt gel & MF as<br>needed, pump<br>high viscosity<br>sweeps to control<br>solids | salt gel, acid, & MF<br>as needed; pump<br>high viscosity<br>sweeps to control<br>solids |