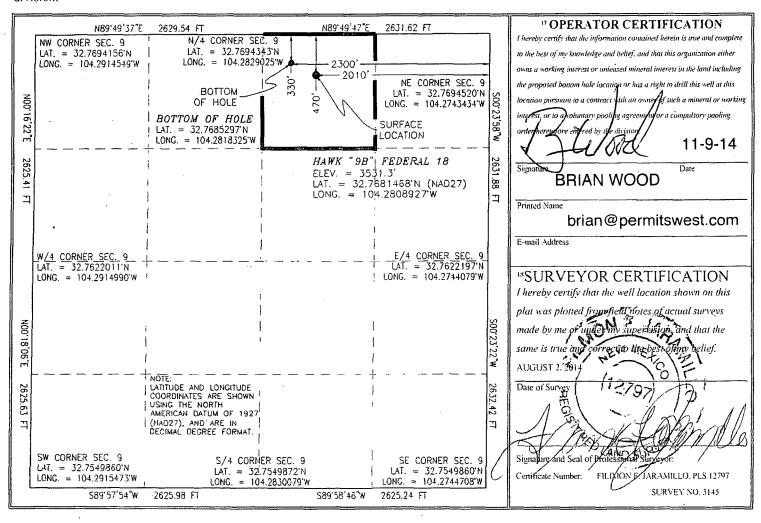

Hawk 9 B Federal 18

SHL: 470' FNL & 2010' FEL BHL: 330' FNL & 2300' FEL

Sec. 9, T. 18 S., R. 27 E., Eddy County, NM

<sup>10</sup> Surface Location

| UL or lot no.      | Section   | Township      | Range            | Lot Idn    | Feet from the | North/South line | Feet from the | East/West line | County |
|--------------------|-----------|---------------|------------------|------------|---------------|------------------|---------------|----------------|--------|
| В.                 | 9         | 18 S          | 27 E             |            | 470           | NORTH            | 2010          | EAST ,         | EDDY   |
|                    |           | ·             | <sup>11</sup> Во | ttom Ho    | le Location I | f Different From | n Surface     |                |        |
| UL or lot no.      | Section   | Township      | Range            | Lot Idn    | Feet from the | North/South line | Feet from the | East/West line | County |
| В                  | 9         | 18 S          | 27 E             |            | 330           | NORTH            | 2300          | EAST           | EDDY   |
| 12 Dedicated Acres | 3 Joint o | r Infill 14 C | onsolidation     | Code 15 Or | der No.       |                  |               |                |        |
| 40                 | -         |               |                  |            |               | •                |               |                |        |

LIME ROCK RESOURCES II—A, L.P.

HAWK "9B" FEDERAL 18

LOCATED 470 FT. FROM THE NORTH LINE
AND 2010 FT. FROM THE EAST LINE OF
SECTION 9, TOWNSHIP 18 SOUTH,
RANGE 27 EAST, N.M.P.M.
EDDY COUNTY, STATE OF NEW MEXICO

AUGUST 2, 2014

SURVEY NO. 3145

MADRON SURVEYING, INC. 301 SOUTH CANAL CARLSBAD, NEW MEXICO

FLOWLINE PLAT

RIGHT-OF-WAY FOR TWO 3" SDR 7 POLY SURFACE FLOWLINES (1-GAS & 1-PRODUCTION) FROM THE HAWK "9B" FEDERAL 18 WELL TO THE HAWK "9" FEDERAL BATTERY

Lime Rock Resources II-A, L.P.

Hawk 9 B Federal 18

SHL: 470' FNL & 2010' FEL BHL: 330' FNL & 2300' FEL

Sec. 9, T. 18 S., R. 27 E., Eddy County, NM