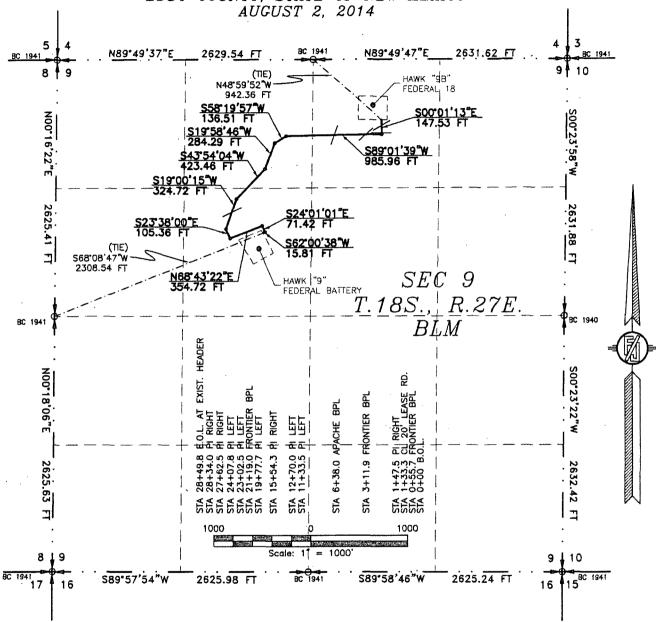

LIME ROCK RESOURCES II-A, L.P.

CENTERLINE SURVEY OF A PIPELINE CROSSING

SECTION 9, TOWNSHIP 18 SOUTH, RANGE 27 EAST, N.M.P.M.

EDDY COUNTY, STATE OF NEW MEXICO

SEE NEXT SHEET (2-4) FOR DESCRIPTION

#### SURVEYOR CERTIFICATE

CENERAL NOTES

1.) THE INTENT OF THIS ROUTE SURVEY IS TO ACQUIRE AN EASEMENT.

2.) BASIS OF BEARING IS NMSP EAST MODIFIED TO SURFACE COORDINATES.

I, FILIMON F. JARAMIELO, A NEW MEXICO PROFESSIONAL SURVEYOR NO. 12797, HEREBY CERTIFY THAT THAY CONDUCTED AND AM RESPONSIBLE FOR THIS SURVEY, THAT THIS SURVEY AND CORRECT TO THE BEST OF MY KNOWLEDGE AND BELIEF, AND THAT THIS SURVEY AND THE STATE OF NEW MEXICO

IN WITNESS WHEREOF THIS CERTIFICATE IS EXECUTED AT CARLSBAD.

NEW MEXICO, THIS DAY OF AUGUST 2014

MADRON SURVEYING, INC. 301 SOUTH CANAL CARLSBAD, NEW MEXICO 88220 Phone (575) 234-3341

SURVEY NO. 3145

MADRON SURVEYING, INC. 301 SOUTH CANAL CARLSBAD, NEW MEXICO