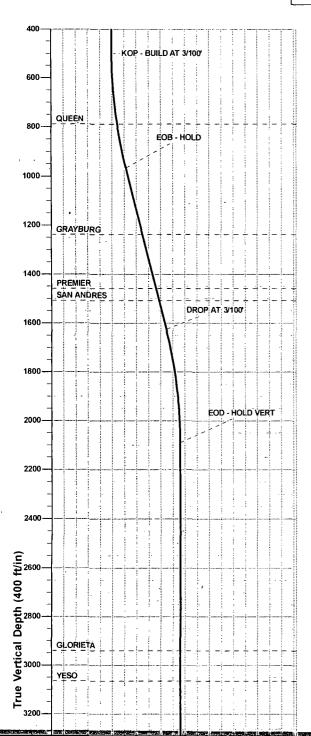

Depth From (TVD) (ft) 0.00

+N/-S +E/-W

7.55

(ft) 0.00

(ft): 0.00 Direction ·(°)

292.86

**Plan Sections** Turn Vertical Measured Dogleg Build Depth Inclination Azimuth Depth N/S E/-W Rate TEO (ft): ्<sub>र</sub> (ft) (°/100ft) (°/100ft) °/100ft). (ft) ~ (ft) Target 0.00 0.00 0.00 0.00 0.00 0.00 0.00 0.00 0.00 0.00 500.00 0.00 0.00 500.00 0.00 0.00 0.00 0.00 0.00 0.00 970.80 14.12 292.86 966.04 22.43 -53.20 3.00 3.00 0.00 292.86 1,649.22 14.12 292.86 1,623.96 86.73 -205.75 0.00 0.00 0.00 2,120.02 0.00 0.00 2,090.00 180.00 HAWK9BFED18 - VE 109.16 -258.95 3.00 -3.00 0.00 5,230.02 0.00 0.00 5.200.00 109,16 -258.95 0.00 0.00 0.00 0.00 HAWK9BFED18 - BH