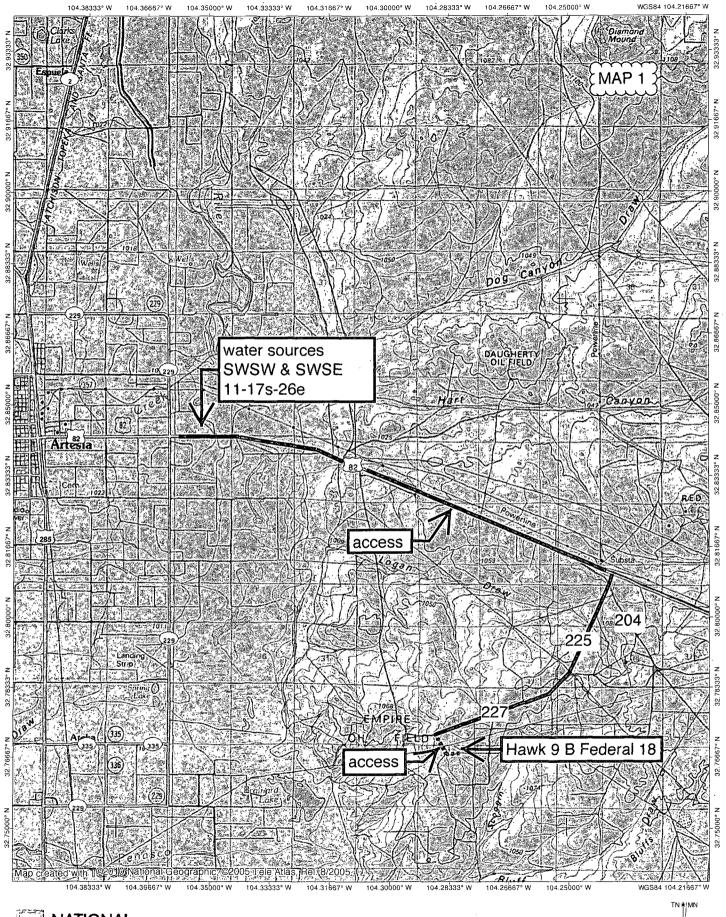

No allowable will be assigned to this completion until all interests have been consolidated or a non-standard unit has been approved by the division.

0.0 0.5 1.0 1.5 2.0 2.5 3.0 miles

7.5° 07/20/13

SCALE 1 = 100
DIRECTIONS TO LOCATION
FROM CR 225 (EMPIRE) AND CR 227 (LITTLE DIAMOND)
GO WEST-SOUTHWEST ON CR 227 2.0 MILES, TURN LEFT ON CALICHE
ROAD AND GO SOUTH 0.35 MILES, TURN LEFT AND GO EAST 0.17
MILES, TURN LEFT AND GO NORTH 265' AND LOCATION IS ON THE
LEFT (WEST) 100'.