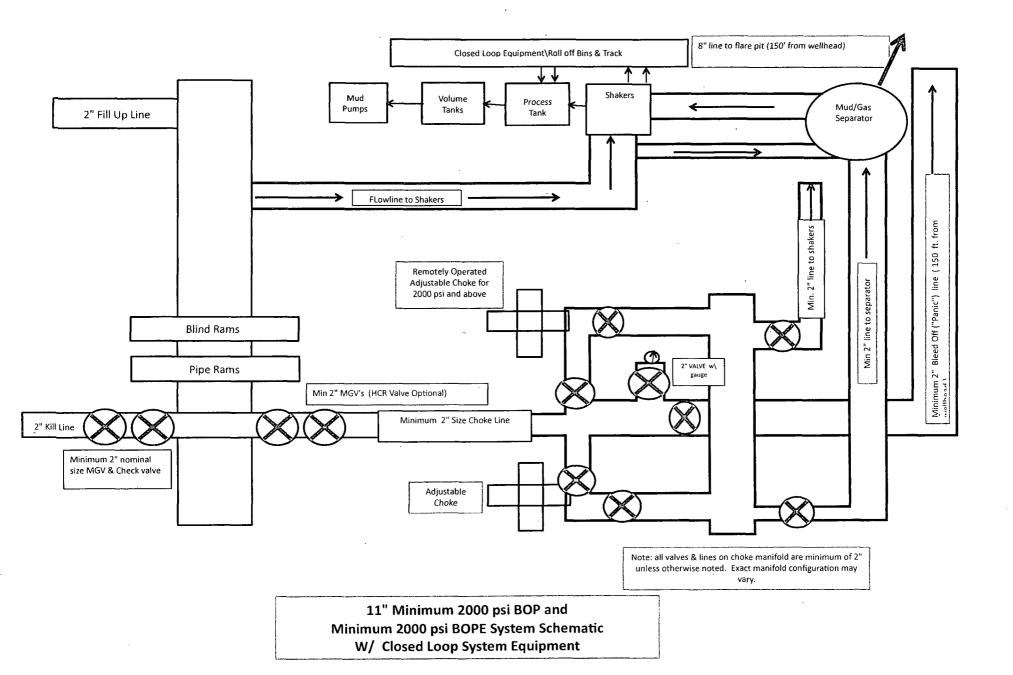

#### 3. PRESSURE CONTROL

A 2,000 psi BOP stack and manifold system will be used. A typical 2,000 system is attached behind the directional plan. If the equipment changes, then a Sundry Notice will be filed. System will meet Onshore Orders 2 (BOP) and 6  $(H_2S)$  requirements.

The blowout preventer equipment (BOP) will consist of a 2000 psi rated, "XLT" type, National VARCO double ram preventer that will be tested to a maximum pressure of 2000 psi. The unit will be hydraulically operated and the ram type preventer will be equipped with blind rams on top and drill pipe rams on bottom. The 2M BOP will be installed on the 8-5/8" surface casing and utilized continuously until total depth is reached. All casing strings will be tested as per Onshore Order #2. This also includes a thirty-day (30) test, should the rig still be operating on the same well in thirty days.

# The BOP equipment will consist of the following:

- Double ram with blind rams (top) and pipe rams (bottom),
- Drilling spool, or blowout preventer with 2 side outlets (choke side and kill side shall be at least 2" diameter),
- Kill line (2" minimum),
- At least 2 choke line valves (2" minimum),
- 2" diameter choke line,
- 2 kill valves, one of which will be a check valve (2" minimum),
- 2 chokes, one of which will be capable of remote operation,
- Pressure gauge on choke manifold,
- Upper Kelly cock valve with handle available,
- Safety valve and subs to fit all drill string connections in use,
- All BOPE connections subjected to well pressure will be flanged, welded, or clamped,
- A fill-up line above the uppermost preventer.

Upon the setting of a 13-3/8" contingency casing string, a 13-5/8" x 13-3/8" weld on wellhead will be installed. A 13-3/8" to 11" adapter flange will be installed and the 11" XLT 2000 psi NOV double ram BOP/BOPE (Schematic attached) will be installed. The BOP will be tested against the casing to 70% of the internal yield pressure of the 13-3/8", 48#, H-40, ST&C (1211 psi) casing and held for 30 minutes before drilling out the 13-3/8" casing shoe. The formation will be drilled with a  $10^{-3}$ 4" bit approximately 50 feet past the 13-3/8" casing shoe into a competent formation and 8-5/8" casing will be set at approximately 425' ( $\geq$ 50' beyond the previous casing shoe) in the Seven Rivers and cemented with 410 sacks (549 cubic feet) Class C +  $\frac{1}{4}$  pound per sack cello flake + 2% CaCl<sub>2</sub> mixed with 6.2 gallons per sack to yield 1.34 cubic feet per sack and 14.8 pounds per gallon. Excess >125%