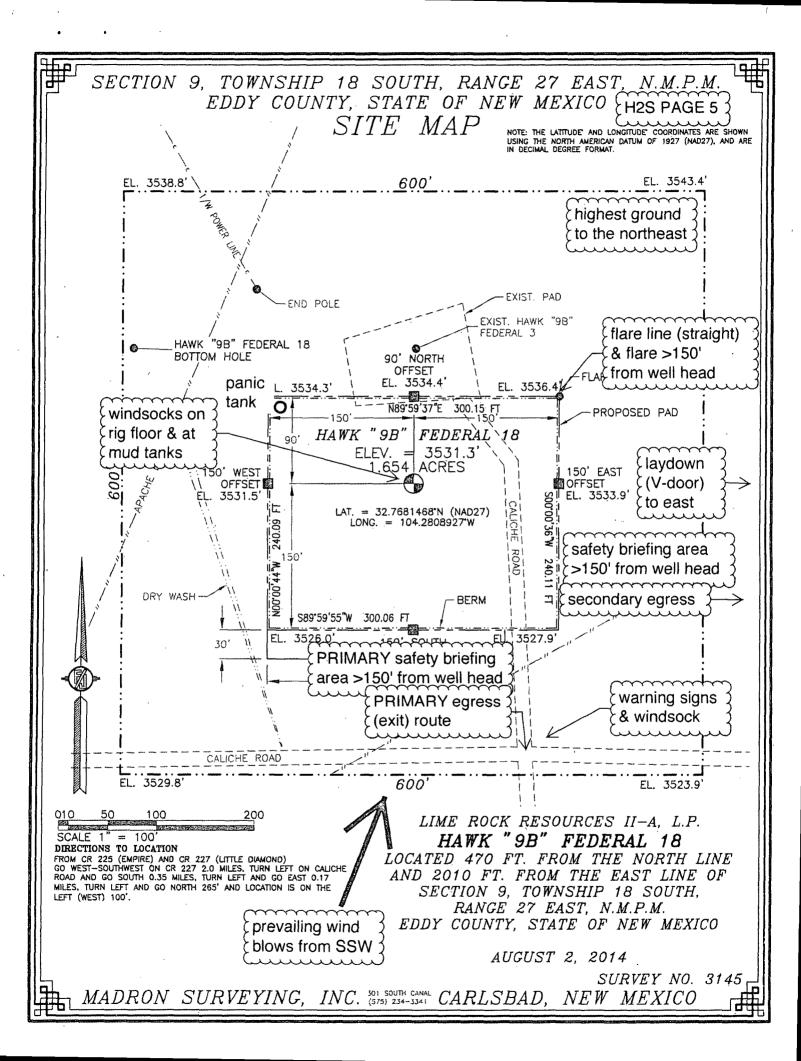

# Energy, Minerals & Natural Resources Department OIL CONSERVATION DIVISION 1220 South St. Francis Dr.

Santa Fe, NM 87505

Form C-102
Revised August 1, 2011
Submit one copy to appropriate
District Office

☐ AMENDED REPORT

WELL LOCATION AND ACREAGE DEDICATION PLAT

| 30-015- 43278 | <sup>3</sup> Pool Code<br>51120 RED LAKE; GLORIETA-YESO |                          |  |  |  |  |
|---------------|---------------------------------------------------------|--------------------------|--|--|--|--|
| 309008        | <sup>3</sup> Proper<br>HAWK 9B                          | <sup>6</sup> Well Number |  |  |  |  |
| OGRID No.     | <sup>3</sup> Operat                                     | <sup>7</sup> Elevation   |  |  |  |  |
| 277558        | LIME ROCK RES                                           | 3531.3                   |  |  |  |  |

<sup>10</sup> Surface Location

| UL or lot no.      | Section   | Township      | Range            | Lot Idn    | Feet from the | North/South line | Feet from the | East/West line | County |
|--------------------|-----------|---------------|------------------|------------|---------------|------------------|---------------|----------------|--------|
| В.                 | 9         | 18 S          | 27 E             |            | 470           | NORTH            | 2010          | EAST ,         | EDDY   |
|                    |           | ·             | <sup>11</sup> Во | ttom Ho    | le Location I | f Different From | n Surface     |                |        |
| UL or lot no.      | Section   | Township      | Range            | Lot Idn    | Feet from the | North/South line | Feet from the | East/West line | County |
| В                  | 9         | 18 S          | 27 E             |            | 330           | NORTH            | 2300          | EAST           | EDDY   |
| 12 Dedicated Acres | 3 Joint o | r Infill 14 C | onsolidation     | Code 15 Or | der No.       |                  |               |                |        |
| 40                 | -         |               |                  |            |               | •                |               |                |        |

No allowable will be assigned to this completion until all interests have been consolidated or a non-standard unit has been approved by the division.

0.0 0.5 1.0 1.5 2.0 2.5 3.0 miles

7.5° 07/20/13

SCALE 1 = 100
DIRECTIONS TO LOCATION
FROM CR 225 (EMPIRE) AND CR 227 (LITTLE DIAMOND)
GO WEST-SOUTHWEST ON CR 227 2.0 MILES, TURN LEFT ON CALICHE
ROAD AND GO SOUTH 0.35 MILES, TURN LEFT AND GO EAST 0.17
MILES, TURN LEFT AND GO NORTH 265' AND LOCATION IS ON THE
LEFT (WEST) 100'.

LIME ROCK RESOURCES II—A, L.P.

HAWK "9B" FEDERAL 18

LOCATED 470 FT. FROM THE NORTH LINE
AND 2010 FT. FROM THE EAST LINE OF
SECTION 9, TOWNSHIP 18 SOUTH,
RANGE 27 EAST, N.M.P.M.
EDDY COUNTY, STATE OF NEW MEXICO

AUGUST 2, 2014

SURVEY NO. 3145

MADRON SURVEYING, INC. 301 SOUTH CANAL CARLSBAD, NEW MEXICO

FLOWLINE PLAT

RIGHT-OF-WAY FOR TWO 3" SDR 7 POLY SURFACE FLOWLINES (1-GAS & 1-PRODUCTION) FROM THE HAWK "9B" FEDERAL 18 WELL TO THE HAWK "9" FEDERAL BATTERY