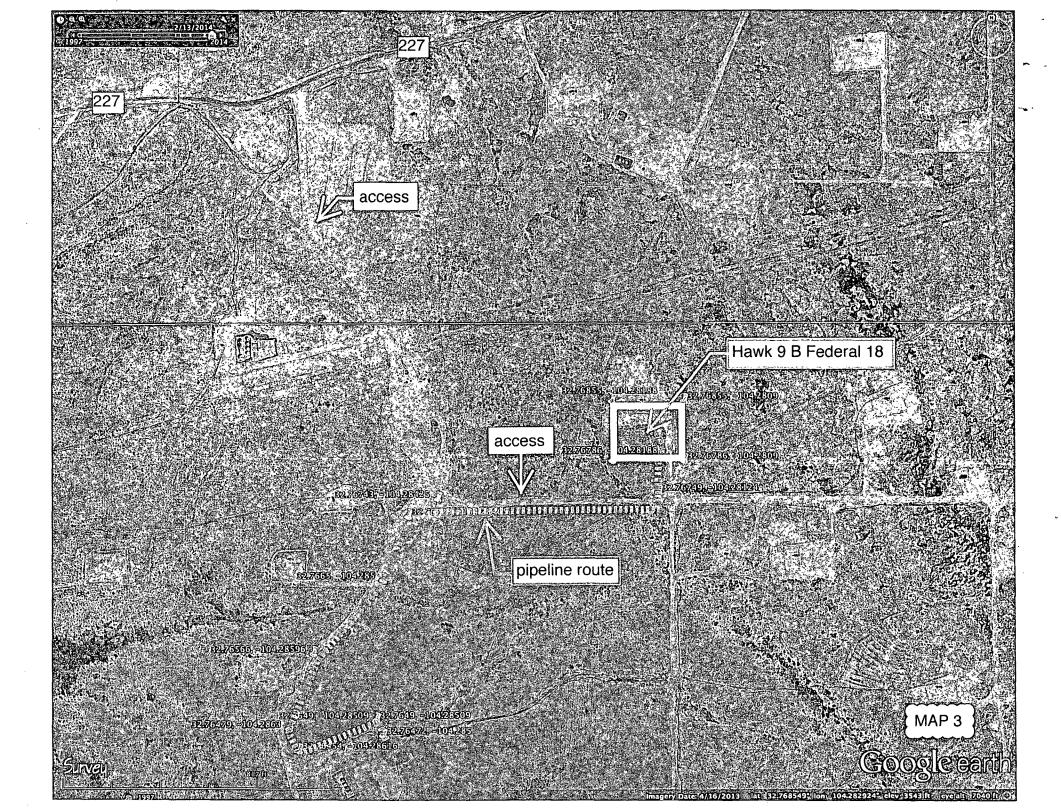

AUGUST 2, 2014

SURVEY NO. 3145

MADRON SURVEYING, INC. 301 SOUTH CANAL CARLSBAD, NEW MEXICO

FLOWLINE PLAT

RIGHT-OF-WAY FOR TWO 3" SDR 7 POLY SURFACE FLOWLINES (1-GAS & 1-PRODUCTION) FROM THE HAWK "9B" FEDERAL 18 WELL TO THE HAWK "9" FEDERAL BATTERY

LIME ROCK RESOURCES II-A, L.P.

CENTERLINE SURVEY OF A PIPELINE CROSSING

SECTION 9, TOWNSHIP 18 SOUTH, RANGE 27 EAST, N.M.P.M.

EDDY COUNTY, STATE OF NEW MEXICO

SEE NEXT SHEET (2-4) FOR DESCRIPTION