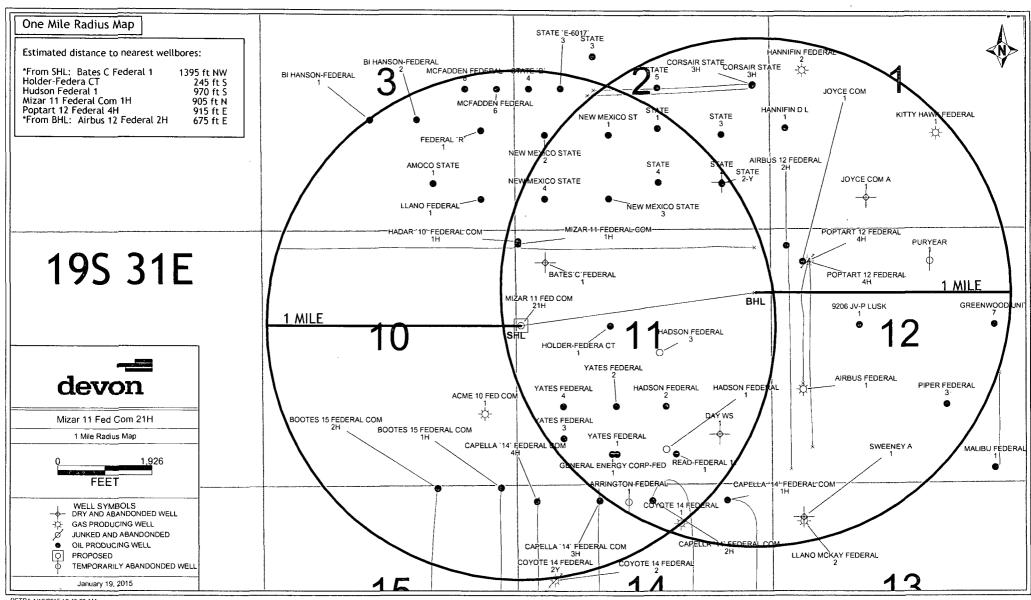

### WELL LOCATION AND ACREAGE DEDICATION PLAT

| 30-0/5-Numb | 43273 | <sup>2</sup> Pool Code<br>29290 | Greenwood; Bone Spring                 |                              |
|-------------|-------|---------------------------------|----------------------------------------|------------------------------|
| 315095      |       |                                 | operty Name <b>EDERA</b><br>11 FED COM | <sup>6</sup> Well Number 21H |
| OGRID No.   |       | , <sup>8</sup> O <sub>I</sub>   | perator Name                           | <sup>9</sup> Elevation       |
| 6137        | Ε     | DEVON ENERGY PRO                | DDUCTION COMPANY, L.P.                 | 3586.1                       |

10 Surface Location

| UL or lot no.                                  | Section      | Township      | Range        | Lot Idn    | Feet from the | North/South line | Feet from the                         | East/West line | County |  |
|------------------------------------------------|--------------|---------------|--------------|------------|---------------|------------------|---------------------------------------|----------------|--------|--|
| E                                              | 11           | 19 S          | 31 E         |            | 1420          | NORTH            | 130                                   | WEST           | EDDY   |  |
| Bottom Hole Location If Different From Surface |              |               |              |            |               |                  |                                       |                |        |  |
| UL or lot no.                                  | Section      | Township      | Range        | Lot Idn    | Feet from the | North/South line | Feet from the                         | East/West line | County |  |
| H                                              | 11           | 19 S          | 31 E         |            | 1370          | NORTH            | 340                                   | EAST           | EDDY   |  |
| 2 Dedicated Acres                              | S 13 Joint o | r Infill 11 C | onsolidation | Code 15 Or | der No        | ·                | · · · · · · · · · · · · · · · · · · · |                |        |  |