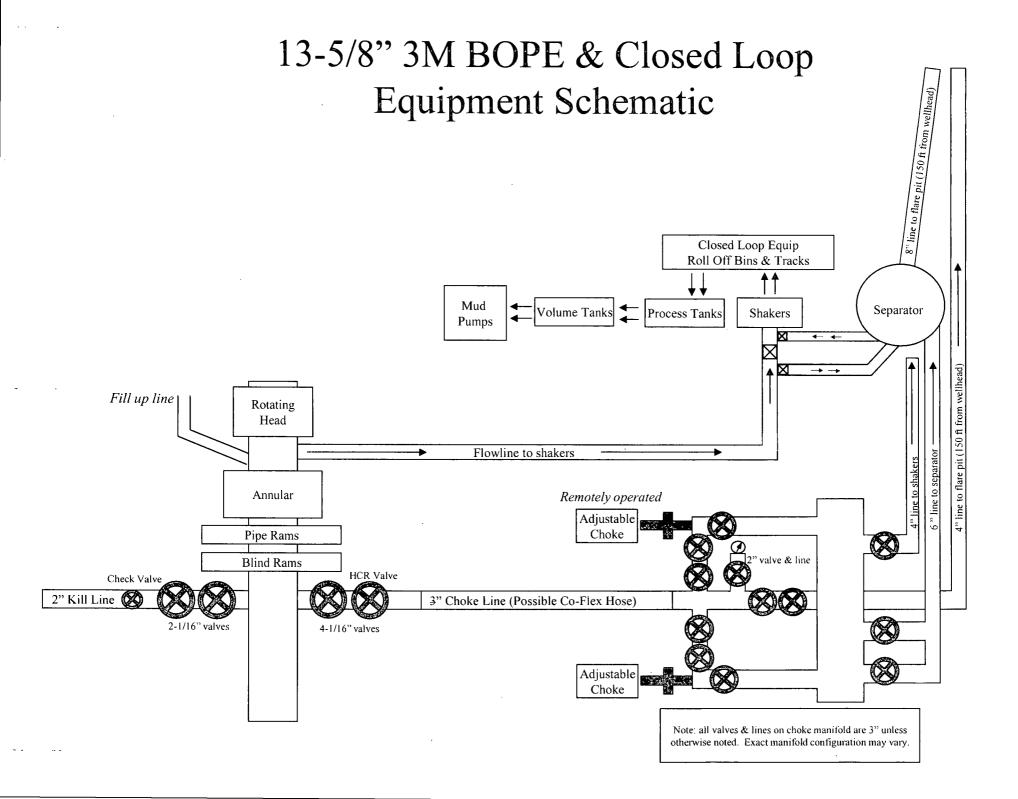

</b> | 60.46 deg                          | Magnetic Vector Y            | =                   | 3102 nT          |  |  |  |  |  |
| Magnetic Model            | =          | bggm2014.dat                       | Magnetic Vector Z            | =                   | 42147 nT         |  |  |  |  |  |
| Run Date                  | =          | April 15, 2015                     | Magnetic Vector H            | =                   | 23887 nT         |  |  |  |  |  |
| Sianed:                   |            |                                    | Date:                        |                     |                  |  |  |  |  |  |
|                           |            |                                    |                              |                     | <del></del>      |  |  |  |  |  |



### FMC Technologies



CONTINGENCY MODE

# DEVON ENERGY ARTESIA S.E.N.M 13 3/8 x 9 5/8

QUOTE LAYOUT F18648 REF: DM100161737 DM100151315

|                                                                                                                                           |             |                                              |               |           | DIMITOGISTS      |
|-------------------------------------------------------------------------------------------------------------------------------------------|-------------|----------------------------------------------|---------------|-----------|------------------|
| PRIVATE AND CONFIDENTIAL THIS DOCUMENT AND ALL THE INFORMATION CONTAINED HEREIN ARE THE                                                   | <u> </u>    | DES