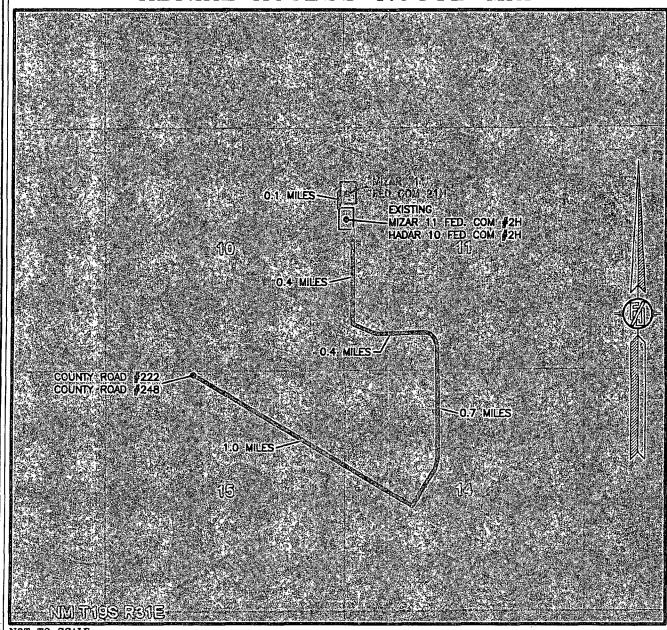

#### DIRECTIONS TO LOCATION

DIRECTIONS TO LOCATION
FROM THE INTERSECTION OF COUNTY ROAD #222 AND COUNTY ROAD
#248 GO RIGHT (EAST) APPROX. 1.0 MILES TO A LEASE ROAD ON
LEFT (NORTH) TURN NORTH ON LEASE ROAD GO APPROX. 0.7 MILES
ROAD TURNS LEFT (WEST) FOLLOW ROAD TO A TT INTERSECTION
APPROX. 0.4 MILES GO RIGHT (NORTH) ON LEASE ROAD GO APPROX.
0.4 MILES TO AN EXISTING PAD ROAD CONTINUES THROUGH TO
NORTHWEST PAD CORNER TURN FOLLOW ROAD APPROX. 0.1 MILES LOCATION IS ON RIGHT (EAST) OF ROAD 300' FT.