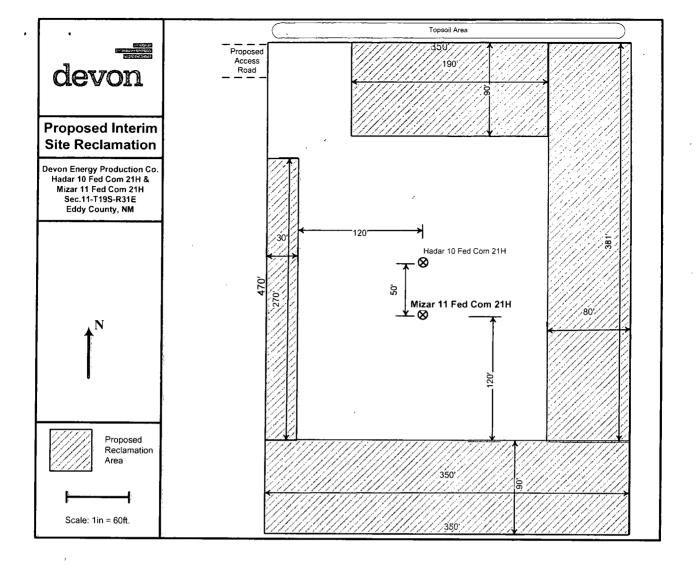

| udd Pressure Co<br>alliburton                                                                           | ontrol                                                  |                                                                |                                                                                        |
| Give<br>GPS<br>positio             | Fli<br>on: Ae<br>Me               | ight For Life - Lu<br>erocare - Lubboo<br>ed Flight Air Aml                                             | bbock, TX<br>k, TX<br>p - Albuquerque, NN               | Λ                                                              | (575) 392-6429<br>(806) 743-9911<br>(806) 747-8923<br>(575) 842-4433<br>(575) 272-3115 |

Prepared in conjunction with Dave Small

MUNICATIONS & CONSULTING, LLC





DEVON ENERGY PRODUCTION COMPANY, L.P. PROPOSED 2-4" BURIED FLOWLINES FROM THE MIZAR 11 FED COM #21H & THE HADAR 10 FED COM #21H TO THE MIZAR/HADAR CTB SECTION 11, T19S, R31E, N. M. P. M., EDDY CO., NEW MEXICO

#### AERIAL OVERVIEW



| LINE TABLE |               |         |  |  |
|------------|---------------|---------|--|--|
| LINE       | BEARING       | LENGTH  |  |  |
| L1         | N 89'26'12" E | 47.25'  |  |  |
| L2         | N 00'04'45" E | 290.15  |  |  |
| L3         | S 89'26'59" W | 319.77' |  |  |
| L4         | N 00*24'44" W | 601.04  |  |  |
| L5         | S 85*58'32" E | 233.68' |  |  |
| L6         | N 01°37′38″ W | 269.37  |  |  |
| L7         | N 89*54'43" W | 19.16'  |  |  |

BEARINGS ARE GRID NAD 83 NM EAST DISTANCES ARE HORIZ. GROUND.

RECORD DATA - GLO FOUND MONUME