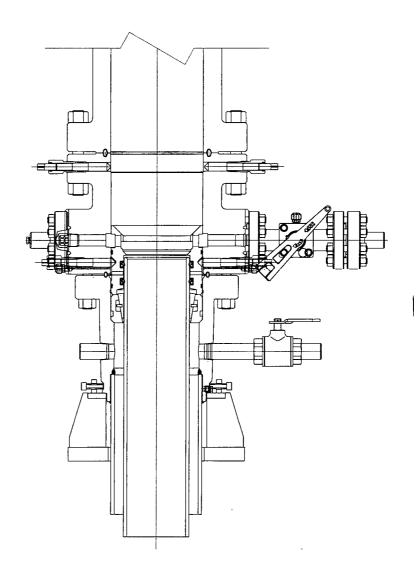

| Magnetic Vector Y            | =                   | 3102 nT          |  |  |  |  |  |
| Magnetic Model            | =          | bggm2014.dat                       | Magnetic Vector Z            | =                   | 42147 nT         |  |  |  |  |  |
| Run Date                  | =          | April 15, 2015                     | Magnetic Vector H            | =                   | 23887 nT         |  |  |  |  |  |
| Sianed:                   |            |                                    | Date:                        |                     |                  |  |  |  |  |  |
|                           |            |                                    |                              |                     | <del></del>      |  |  |  |  |  |



### FMC Technologies



CONTINGENCY MODE

# DEVON ENERGY ARTESIA S.E.N.M 13 3/8 x 9 5/8

QUOTE LAYOUT F18648 REF: DM100161737 DM100151315

|                                                                                                                                           |             |                                              |               |           | DIMITOGISTS      |
|-------------------------------------------------------------------------------------------------------------------------------------------|-------------|----------------------------------------------|---------------|-----------|------------------|
| PRIVATE AND CONFIDENTIAL THIS DOCUMENT AND ALL THE INFORMATION CONTAINED HEREIN ARE THE                                                   | <u> </u>    | DESCRIPTION