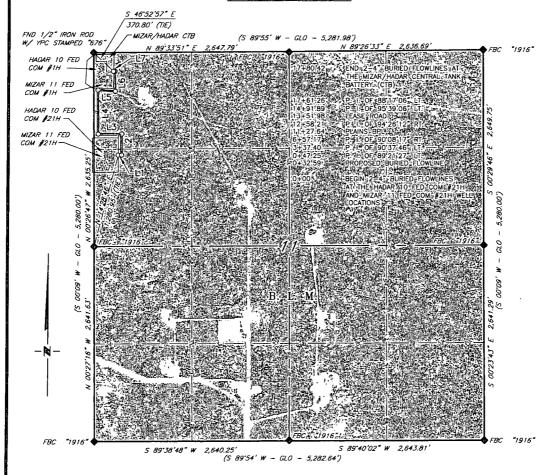

## SECTION 11, TOWNSHIP 19 SOUTH, RANGE 31 EAST, N.M.P.M. EDDY COUNTY, STATE OF NEW MEXICO LOCATION VERIFICATION MAP

DEVON ENERGY PRODUCTION COMPANY, L.P.

MIZAR "11" FED COM 21H

LOCATED 1420 FT. FROM THE NORTH LINE

AND 130 FT. FROM THE WEST LINE OF

SECTION 11, TOWNSHIP 19 SOUTH,

RANGE 31 EAST, N.M.P.M.

EDDY COUNTY, STATE OF NEW MEXICO

DECEMBER 22, 2014

SURVEY NO. 3574A

MADRON SURVEYING, INC. 301 SOUTH CANAL CARLSBAD, NEW MEXICO

### SECTION 11, TOWNSHIP 19 SOUTH, RANGE 31 EAST, N.M.P.M. EDDY COUNTY, STATE OF NEW MEXICO VICINITY MAP

#### DIRECTIONS TO LOCATION

DIRECTIONS TO LOCATION
FROM THE INTERSECTION OF COUNTY ROAD #222 AND COUNTY ROAD
#248 GO RIGHT (EAST) APPROX. 1.0 MILES TO A LEASE ROAD ON
LEFT (NORTH) TURN NORTH ON LEASE ROAD GO APPROX. 0.7 MILES
ROAD TURNS LEFT (WEST) FOLLOW ROAD TO A TT INTERSECTION
APPROX. 0.4 MILES GO RIGHT (NORTH) ON LEASE ROAD GO APPROX.
0.4 MILES TO AN EXISTING PAD ROAD CONTINUES THROUGH TO
NORTHWEST PAD CORNER TURN FOLLOW ROAD APPROX. 0.1 MILES LOCATION IS ON RIGHT (EAST) OF ROAD 300' FT.