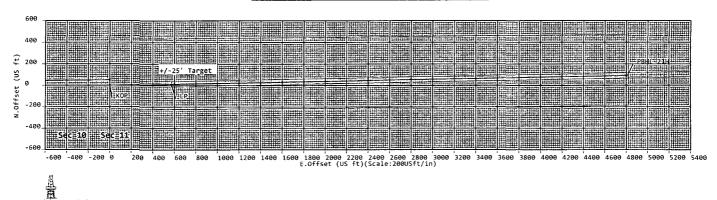

### 1. Geologic Formations

| TVD of target | 9,045   | Pilot hole depth              | N/A |
|---------------|---------|-------------------------------|-----|
| MD at TD:     | 13,613' | Deepest expected fresh water: |     |