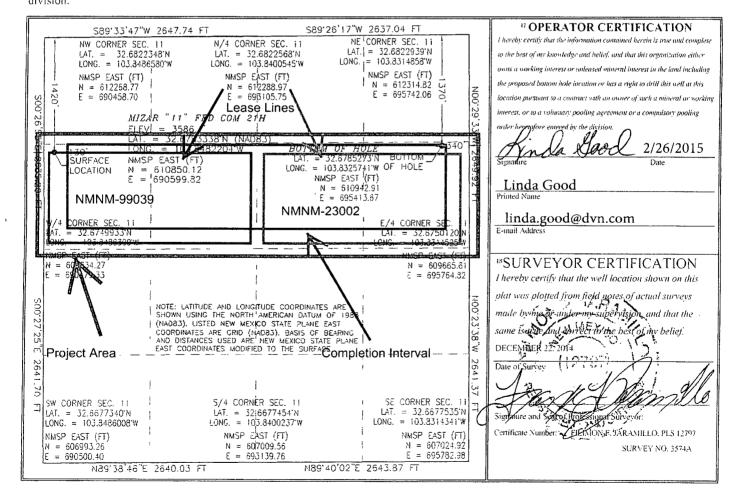

### WELL LOCATION AND ACREAGE DEDICATION PLAT

| 30-0/5-Numb | 43273 | <sup>2</sup> Pool Code<br>29290 | Greenwood; Bone Spring                 |                              |
|-------------|-------|---------------------------------|----------------------------------------|------------------------------|
| 315095      |       |                                 | operty Name <b>EDERA</b><br>11 FED COM | <sup>6</sup> Well Number 21H |
| OGRID No.   |       | , <sup>8</sup> O <sub>I</sub>   | perator Name                           | <sup>9</sup> Elevation       |
| 6137        | Ε     | DEVON ENERGY PRO                | DDUCTION COMPANY, L.P.                 | 3586.1                       |

10 Surface Location

| UL or lot no.                                  | Section      | Township      | Range        | Lot Idn    | Feet from the | North/South line | Feet from the                         | East/West line | County |  |
|------------------------------------------------|--------------|---------------|--------------|------------|---------------|------------------|---------------------------------------|----------------|--------|--|
| E                                              | 11           | 19 S          | 31 E         |            | 1420          | NORTH            | 130                                   | WEST           | EDDY   |  |
| Bottom Hole Location If Different From Surface |              |               |              |            |               |                  |                                       |                |        |  |
| UL or lot no.                                  | Section      | Township      | Range        | Lot Idn    | Feet from the | North/South line | Feet from the                         | East/West line | County |  |
| H                                              | 11           | 19 S          | 31 E         |            | 1370          | NORTH            | 340                                   | EAST           | EDDY   |  |
| 2 Dedicated Acres                              | S 13 Joint o | r Infill 11 C | onsolidation | Code 15 Or | der No        | ·                | · · · · · · · · · · · · · · · · · · · |                |        |  |

## SECTION 11, TOWNSHIP 19 SOUTH, RANGE 31 EAST, N.M.P.M. EDDY COUNTY, STATE OF NEW MEXICO LOCATION VERIFICATION MAP

DEVON ENERGY PRODUCTION COMPANY, L.P.

MIZAR "11" FED COM 21H

LOCATED 1420 FT. FROM THE NORTH LINE

AND 130 FT. FROM THE WEST LINE OF

SECTION 11, TOWNSHIP 19 SOUTH,

RANGE 31 EAST, N.M.P.M.

EDDY COUNTY, STATE OF NEW MEXICO

DECEMBER 22, 2014

SURVEY NO. 3574A

MADRON SURVEYING, INC. 301 SOUTH CANAL CARLSBAD, NEW MEXICO