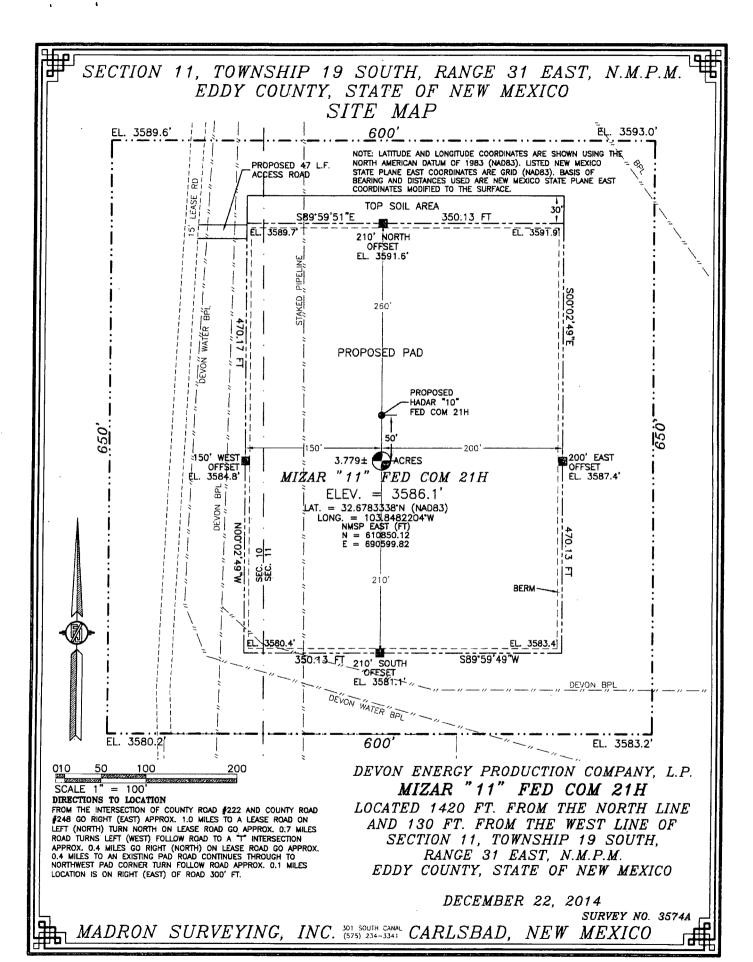

## SECTION 11, TOWNSHIP 19 SOUTH, RANGE 31 EAST, N.M.P.M. EDDY COUNTY, STATE OF NEW MEXICO LOCATION VERIFICATION MAP

DEVON ENERGY PRODUCTION COMPANY, L.P.

MIZAR "11" FED COM 21H

LOCATED 1420 FT. FROM THE NORTH LINE

AND 130 FT. FROM THE WEST LINE OF

SECTION 11, TOWNSHIP 19 SOUTH,

RANGE 31 EAST, N.M.P.M.

EDDY COUNTY, STATE OF NEW MEXICO

DECEMBER 22, 2014

SURVEY NO. 3574A

MADRON SURVEYING, INC. 301 SOUTH CANAL CARLSBAD, NEW MEXICO

#### DIRECTIONS TO LOCATION

DIRECTIONS TO LOCATION
FROM THE INTERSECTION OF COUNTY ROAD #222 AND COUNTY ROAD
#248 GO RIGHT (EAST) APPROX. 1.0 MILES TO A LEASE ROAD ON
LEFT (NORTH) TURN NORTH ON LEASE ROAD GO APPROX. 0.7 MILES
ROAD TURNS LEFT (WEST) FOLLOW ROAD TO A TT INTERSECTION
APPROX. 0.4 MILES GO RIGHT (NORTH) ON LEASE ROAD GO APPROX.
0.4 MILES TO AN EXISTING PAD ROAD CONTINUES THROUGH TO
NORTHWEST PAD CORNER TURN FOLLOW ROAD APPROX. 0.1 MILES LOCATION IS ON RIGHT (EAST) OF ROAD 300' FT.