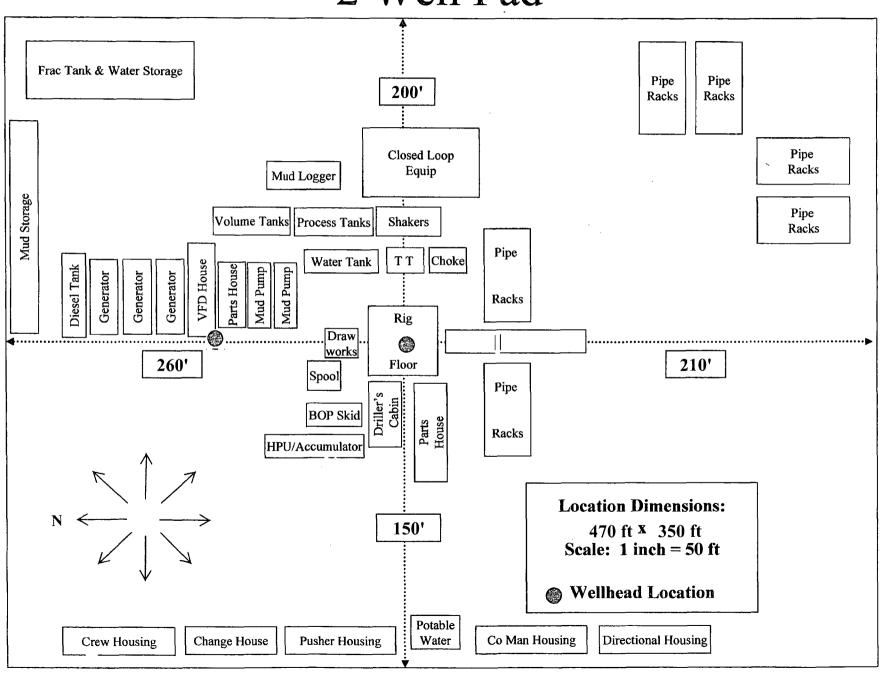

|             |          |         |             |         |            |          |            |
| Date: 29. April. 2002.                                                                                                                                                              | Inspect     | or         | -           |          | Quali   | ty Contro   | HOE Ind | NIX RUB    | <b>.</b> | ſ          |
| 20. Αμιίί, 2002.                                                                                                                                                                    |             |            |             |          |         | GO L        | Y WEE   | inspection | Ficology | <u>~</u>   |



VERIFIED TRUE CO. PHOENIX RUBBER & C.

# H&P Flex Rig Location Layout 2 Well Pad





Devon Energy Center 333 West Sheridan Avenue Oklahoma City, Oklahoma 73102-5015

# Hydrogen Sulfide (H<sub>2</sub>S) Contingency Plan

For

Mizar 11 Fed Com 21H

Sec-11 T-19S R-31E 1420' FNL & 130' FWL LAT. = 32.6783338' N (NAD83) LONG = 103.8482204' W

**Eddy County NM** 

# Mizar 11 Fed Com 21H

This is an open drilling site.  $H_2S$  monitoring equipment and emergency response equipment will be used within 500' of zones known to contain  $H_2S$ , including warning signs, wind indicators and  $H_2S$  monitor.





Assumed 100 ppm 3000 ( ) ). 100 ppm H2S concentration shall trigger activation of this plan.

#### **Escape**

Crews shall escape upwind of escaping gas in the event of an emergency release of gas. Escape can be facilitated from the location entrance road. Crews should then