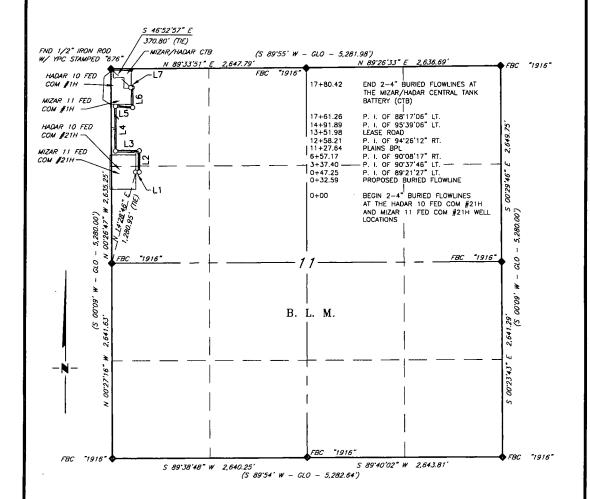

## SECTION 11, TOWNSHIP 19 SOUTH, RANGE 31 EAST, N.M.P.M. EDDY COUNTY, STATE OF NEW MEXICO LOCATION VERIFICATION MAP

DEVON ENERGY PRODUCTION COMPANY, L.P.

MIZAR "11" FED COM 21H

LOCATED 1420 FT. FROM THE NORTH LINE

AND 130 FT. FROM THE WEST LINE OF

SECTION 11, TOWNSHIP 19 SOUTH,

RANGE 31 EAST, N.M.P.M.

EDDY COUNTY, STATE OF NEW MEXICO

DECEMBER 22, 2014

SURVEY NO. 3574A

MADRON SURVEYING, INC. 301 SOUTH CANAL CARLSBAD, NEW MEXICO