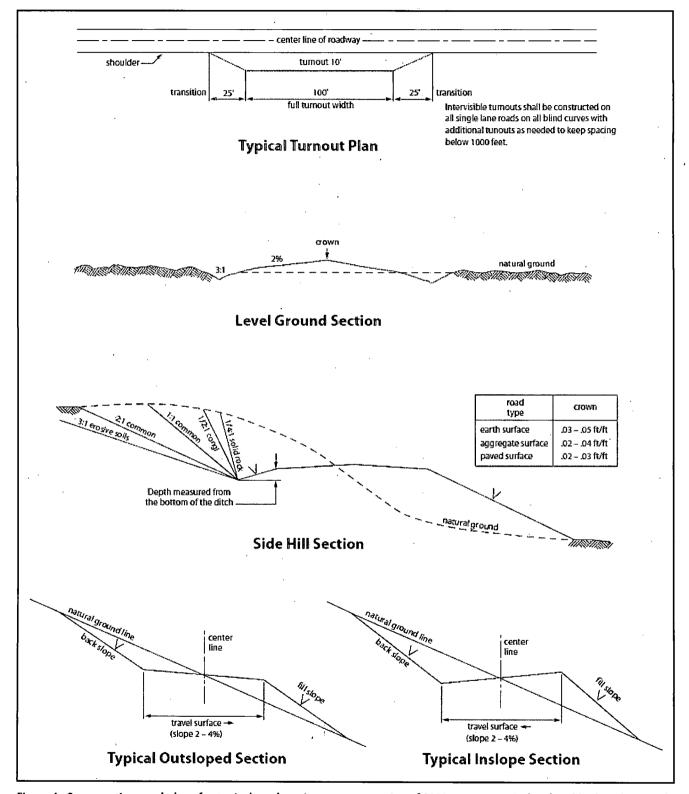

ess road route shall be repaired or replaced if they are damaged or have deteriorated beyond practical use. The operator shall be responsible for the condition of the existing cattleguards that are in place and are utilized during lease operations.

#### Fence Requirement

Where entry is granted across a fence line, the fence shall be braced and tied off on both sides of the passageway prior to cutting. The operator shall notify the private surface landowner or the grazing allotment holder prior to crossing any fences.

# **Public Access**

Public access on this road shall not be restricted by the operator without specific written approval granted by the Authorized Officer.

#### Construction Steps

- 1. Salvage topsoil
- 3. Redistribute topsoil
- 2. Construct road
- 4. Revegetate slopes



Figure 1. Cross-sections and plans for typical road sections representative of BLM resource or FS local and higher-class roads.

#### VII. DRILLING

#### A. DRILLING OPERATIONS REQUIREMENTS

The BLM is to be notified in advance for a representative to witness:

- a. Spudding well (minimum of 24 hours)
- b. Setting and/or Cementing of all casing strings (minimum of 4 hours)
- c. BOPE tests (minimum of 4 hours)
  - Eddy County
    Call the Carlsbad Field Office, 620 East Greene St., Carlsbad, NM 88220, (575) 361-2822
- 1. A Hydrogen Sulfide (H2S) Drilling Plan shall be activated 500 feet prior to drilling into the Yates formation. As a result, the Hydrogen Sulfide area must meet Onshore Order 6 requirements, which includes equipment and personnel/public protection items. If Hydrogen Sulfid