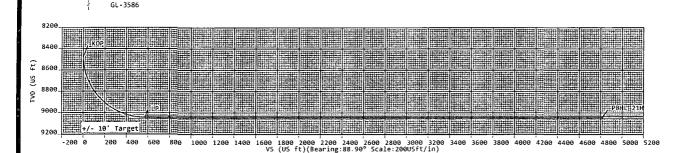

### 1. Geologic Formations

| TVD of target | 9,045   | Pilot hole depth              | N/A |
|---------------|---------|-------------------------------|-----|
| MD at TD:     | 13,613' | Deepest expected fresh water: |     |