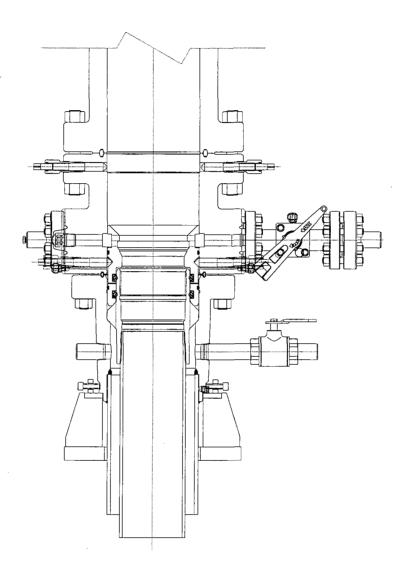

### 2. Casing Program

| Hole Size | Casing | Interval. | · Csg.  | Weight  | Grade -     |          |            | SF/Burst | SF             |
|-----------|--------|-----------|---------|---------|-------------|----------|------------|----------|----------------|
|           | From   | # To      | Size    | (lbs)   |             |          | Collapse - |          | <b>Tension</b> |
| 17.5"     | 0      | 800'      | 13.375" | 48      | H-40        | STC      | 1.98       | 4.62     | 8.39           |
| 12.25"    | 0      | 4,600     | 9.625"  | 40      | HCK-55      | BTC      | 1.59       | 1.65     | 3.42           |
| Option 1  |        | ,         |         | -       | <u> </u>    |          |            |          |                |
| 8.75"     | 0      | 13,613'   | 5.5"    | 17      | P-110       | BTC      | 1.77       | 2.51     | 2.45           |
| Option 2  |        |           |         |         | -           |          |            | •        |                |
| 8.75"     | 0      | 8,402     | 7"      | 29      | P-110       | BTC      | 2.16       | 2.85     | 3.91           |
| 8.75"     | 8,402' | 13,613'   | 5.5"    | 17      | P-110       | BTC      | 1.77       | 2.51     | 6.44           |
|           |        |           |         | BLM Min | imum Safety | y Factor | 1.125      | 1.00     | 1.6 Dry        |
|           |        |           |         |         |             |          |            |          | 1.8 Wet        |

All casing strings will be tested in accordance with Onshore Oil and Gas Order #2 III.B.1.h

Must have table for contingency casing

|                                                                                                 | Y or N                                                                    |  |  |  |  |  |
|-------------------------------------------------------------------------------------------------|---------------------------------------------------------------------------|--|--|--|--|--|
| Is casing new? If used, attach certification as required in Onshore Order #1                    | Y                                                                         |  |  |  |  |  |
| Does casing meet API specifications? If no, attach casing specification sheet.                  |                                                                           |  |  |  |  |  |
| Is premium or uncommon casing planned? If yes attach casing specification sheet.                |                                                                           |  |  |  |  |  |
| Does the above casing design meet or exceed BLM's minimum standards? If not provide             | Y                                                                         |  |  |  |  |  |
| justification (loading assumptions, casing design criteria).                                    |                                                                           |  |  |  |  |  |
| Will the intermediate pipe be kept at a minimum 1/3 fluid filled to avoid approaching           | Y                                                                         |  |  |  |  |  |
| the collapse pressure rating of the casing?                                                     |                                                                           |  |  |  |  |  |
|                                                                                                 |                                                                           |  |  |  |  |  |
| Is well located within Capitan Reef?                                                            | <u>Y</u>                                                                  |  |  |  |  |  |
| If yes, does production casing cement tie back a minimum of 50' above the Reef?                 |                                                                           |  |  |  |  |  |
| Is well within the designated 4 string boundary.                                                |                                                                           |  |  |  |  |  |
|                                                                                                 |                                                                           |  |  |  |  |  |
| Is well located in SOPA but not in R-111-P?                                                     | N                                                                         |  |  |  |  |  |
| If yes, are the first 2 strings cemented to surface and 3 <sup>rd</sup> string cement tied back |                                                                           |  |  |  |  |  |
| 500' into previous casing?                                                                      | na <del>dha airi manha</del> nna a na na na taonn i bhailidhn an Cionnail |  |  |  |  |  |
| Is well located in R-111-P and SOPA?                                                            | N                                                                         |  |  |  |  |  |
| If yes, are the first three strings cemented to surface?                                        |                                                                           |  |  |  |  |  |
| Is 2 <sup>nd</sup> string set 100' to 600' below the base of salt?                              |                                                                           |  |  |  |  |  |
|                                                                                                 | All Strategies                                                            |  |  |  |  |  |
| Is well located in high Cave/Karst?                                                             | N                                                                         |  |  |  |  |  |
| If yes, are there two strings cemented to surface?                                              |                                                                           |  |  |  |  |  |
| (For 2 string wells) If yes, is there a contingency casing if lost circulation occurs?          |                                                                           |  |  |  |  |  |
|                                                                                                 | pw 7.25 (1.56)                                                            |  |  |  |  |  |
| Is well located in critical Cave/Karst?                                                         | N                                                                         |  |  |  |  |  |
| If yes, are there strings cemented to surface?                                                  |                                                                           |  |  |  |  |  |