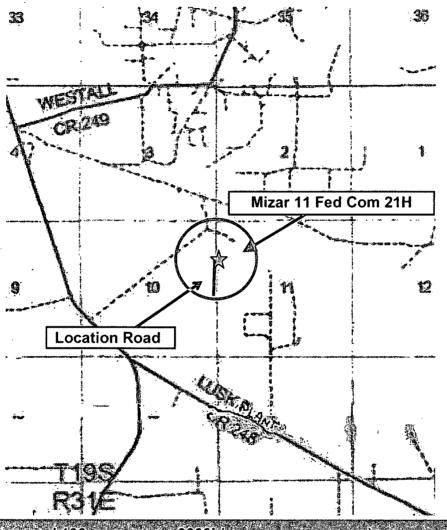

## SECTION 11, TOWNSHIP 19 SOUTH, RANGE 31 EAST, N.M.P.M. EDDY COUNTY, STATE OF NEW MEXICO LOCATION VERIFICATION MAP

DEVON ENERGY PRODUCTION COMPANY, L.P.

MIZAR "11" FED COM 21H

LOCATED 1420 FT. FROM THE NORTH LINE

AND 130 FT. FROM THE WEST LINE OF

SECTION 11, TOWNSHIP 19 SOUTH,

RANGE 31 EAST, N.M.P.M.

EDDY COUNTY, STATE OF NEW MEXICO

DECEMBER 22, 2014

SURVEY NO. 3574A

MADRON SURVEYING, INC. 301 SOUTH CANAL CARLSBAD, NEW MEXICO

### SECTION 11, TOWNSHIP 19 SOUTH, RANGE 31 EAST, N.M.P.M. EDDY COUNTY, STATE OF NEW MEXICO VICINITY MAP

#### DIRECTIONS TO LOCATION

DIRECTIONS TO LOCATION
FROM THE INTERSECTION OF COUNTY ROAD #222 AND COUNTY ROAD
#248 GO RIGHT (EAST) APPROX. 1.0 MILES TO A LEASE ROAD ON
LEFT (NORTH) TURN NORTH ON LEASE ROAD GO APPROX. 0.7 MILES
ROAD TURNS LEFT (WEST) FOLLOW ROAD TO A TT INTERSECTION
APPROX. 0.4 MILES GO RIGHT (NORTH) ON LEASE ROAD GO APPROX.
0.4 MILES TO AN EXISTING PAD ROAD CONTINUES THROUGH TO
NORTHWEST PAD CORNER TURN FOLLOW ROAD APPROX. 0.1 MILES LOCATION IS ON RIGHT (EAST) OF ROAD 300' FT.