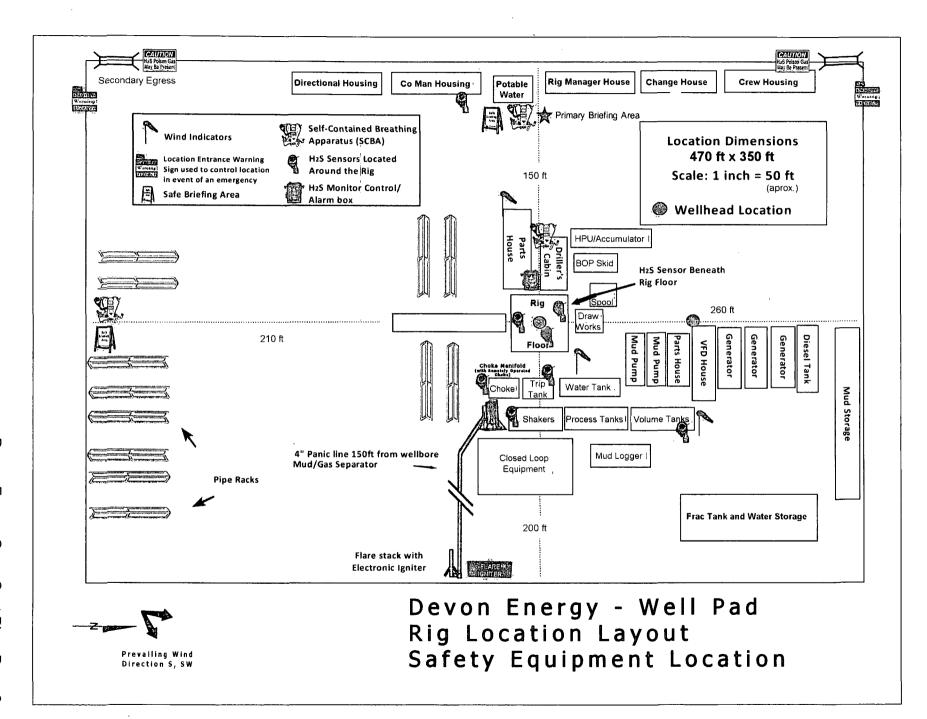

| udd Pressure Co<br>alliburton                                                                           | ontrol                                                  |                                                                |                                                                                        |
| Give<br>GPS<br>positio             | Fli<br>on: Ae<br>Me               | ight For Life - Lu<br>erocare - Lubboo<br>ed Flight Air Aml                                             | bbock, TX<br>k, TX<br>p - Albuquerque, NN               | Λ                                                              | (575) 392-6429<br>(806) 743-9911<br>(806) 747-8923<br>(575) 842-4433<br>(575) 272-3115 |

Prepared in conjunction with Dave Small

MUNICATIONS & CONSULTING, LLC





DEVON ENERGY PRODUCTION COMPANY, L.P. PROPOSED 2-4" BURIED FLOWLINES FROM THE MIZAR 11 FED COM #21H & THE HADAR 10 FED COM #21H TO THE MIZAR/HADAR CTB SECTION 11, T19S, R31E, N. M. P. M., EDDY CO., NEW MEXICO

#### AERIAL OVERVIEW



| LINE TABLE |               |         |  |  |
|------------|---------------|---------|--|--|
| LINE       | BEARING       | LENGTH  |  |  |
| L1         | N 89'26'12" E | 47.25'  |  |  |
| L2         | N 00'04'45" E | 290.15  |  |  |
| L3         | S 89'26'59" W | 319.77' |  |  |
| L4         | N 00*24'44" W | 601.04  |  |  |
| L5         | S 85*58'32" E | 233.68' |  |  |
| L6         | N 01°37′38″ W | 269.37  |  |  |
| L7         | N 89*54'43" W | 19.16'  |  |  |

BEARINGS ARE GRID NAD 83 NM EAST DISTANCES ARE HORIZ. GROUND.

RECORD DATA - GLO FOUND MONU