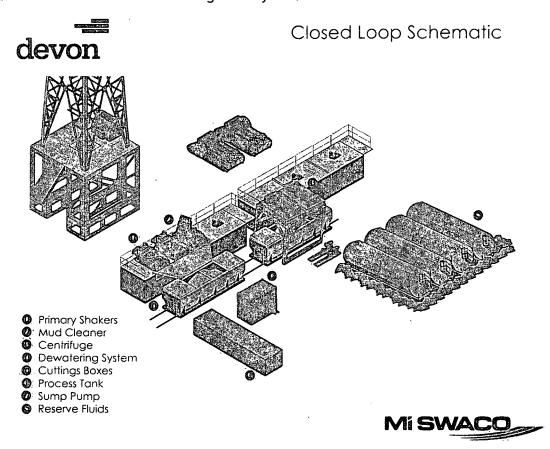

osed-loop system unless the closed-loop system is located on a site where there is an existing well, that is operated by Devon.

#### II. Operations and Maintenance Plan

*Primary Shakers:* The primary shakers make the first removal of drill solids from the drilling mud as it leaves the well bore. The shakers are sized to handle maximum drilling rate at optimal screen size. The shakers normally remove solids down to 74 microns.

Mud Cleaner: The Mud Cleaner cleans the fluid after it leaves the shakers. A set of hydrocyclones are sized to handle 1.25 to 1.5 times the maximum circulating rate. This ensures all the fluid is being processed to an average cut point of 25 microns. The wet discharged is dewatered on a shaker equipped with ultra fine mesh screens and generally cut/at 40 microns.



Centrifuges: The centrifuges can be one or two in number depending on the well geometry or depth of well. The centrifuges are sized to maintain low gravity solids at 5% or below. They may or may not need a dewatering system to enhance the removal rates. The centrifuges can make a cut point of 8-10 microns depending on bowl speed, feed rate, solids loading and other factors.

The centrifuge system is designed to work on the active system and be flexible to process incoming fluids from other locations. This set-up is also dependant on well factors.

Dewatering System: The dewatering system is a chemical mixing and dosing system designed to enhance the solids removal of the centrifuge. Not commonly used in shallow wells. It may contain pH adjustment, coagulant mixing and dosing, and polymer