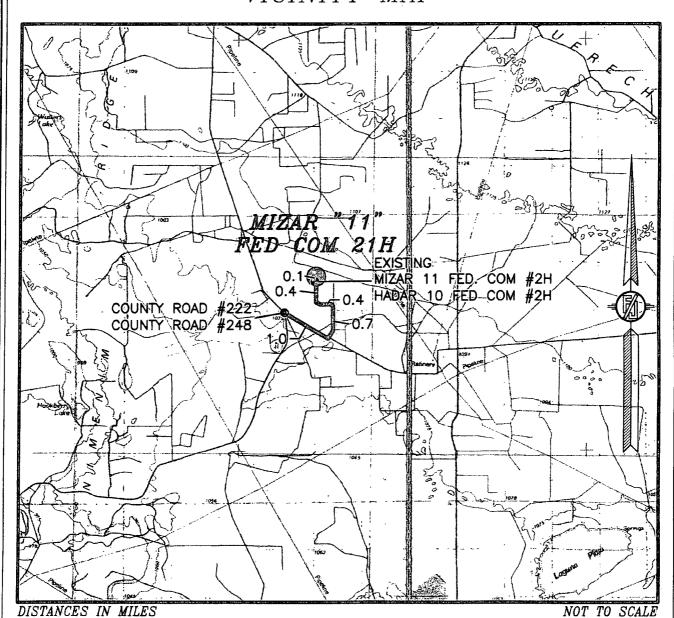

### SECTION 11, TOWNSHIP 19 SOUTH, RANGE 31 EAST, N.M.P.M. EDDY COUNTY, STATE OF NEW MEXICO VICINITY MAP

#### DIRECTIONS TO LOCATION

DIRECTIONS TO LOCATION
FROM THE INTERSECTION OF COUNTY ROAD #222 AND COUNTY ROAD
#248 GO RIGHT (EAST) APPROX. 1.0 MILES TO A LEASE ROAD ON
LEFT (NORTH) TURN NORTH ON LEASE ROAD GO APPROX. 0.7 MILES
ROAD TURNS LEFT (WEST) FOLLOW ROAD TO A TT INTERSECTION
APPROX. 0.4 MILES GO RIGHT (NORTH) ON LEASE ROAD GO APPROX.
0.4 MILES TO AN EXISTING PAD ROAD CONTINUES THROUGH TO
NORTHWEST PAD CORNER TURN FOLLOW ROAD APPROX. 0.1 MILES LOCATION IS ON RIGHT (EAST) OF ROAD 300' FT.