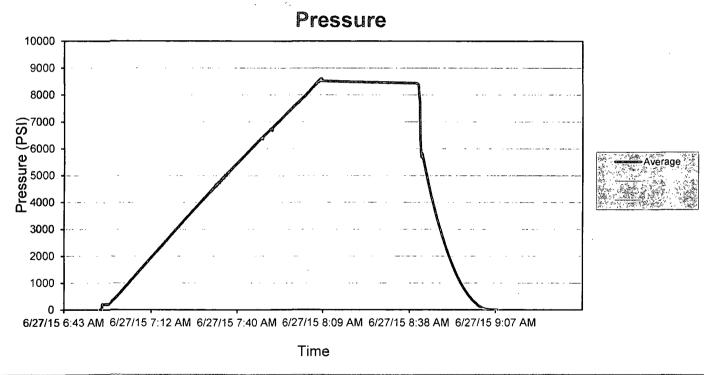

| Submit 1 Copy To Appropriate District Office<br>District I - (575) 393-6161State of New Mexico1625 N. French Dr., Hobbs, NM 88240<br>District II - (575) 748-1283Energy, Minerals and Natural Resources                                                                                                                                                                                                                                                                                                                                                                                                                                                                                                                                                                                                                                                                                                                                                                                                                                                                                                                                                                                                                                                                                                                                                                              | Form C-103<br>Revised July 18, 2013<br>WELL API NO.                                                         |  |  |  |
|--------------------------------------------------------------------------------------------------------------------------------------------------------------------------------------------------------------------------------------------------------------------------------------------------------------------------------------------------------------------------------------------------------------------------------------------------------------------------------------------------------------------------------------------------------------------------------------------------------------------------------------------------------------------------------------------------------------------------------------------------------------------------------------------------------------------------------------------------------------------------------------------------------------------------------------------------------------------------------------------------------------------------------------------------------------------------------------------------------------------------------------------------------------------------------------------------------------------------------------------------------------------------------------------------------------------------------------------------------------------------------------|-------------------------------------------------------------------------------------------------------------|--|--|--|
| District III         - (573) / 48-1283           811 S. First St., Artesia, NM 88210         OIL CONSERVATION DIVISION           District III         - (505) 334-6178         1220 South St. Francis Dr.           1000 Rio Brazos Rd., Aztec, NM 87410         1220 South St. Francis Dr.           District IV - (505) 476-3460         Santa Fe, NM 87505                                                                                                                                                                                                                                                                                                                                                                                                                                                                                                                                                                                                                                                                                                                                                                                                                                                                                                                                                                                                                        | 30-015-42896         5. Indicate Type of Lease         STATE       FEE         6. State Oil & Gas Lease No. |  |  |  |
| SUNDRY NOTICES AND REPORTS ON WELLS<br>(DO NOT USE THIS FORM FOR PROPOSALS TO DRILL OR TO DEEPEN OR PLUG BACK TO A<br>DIFFERENT RESERVOIR. USE "APPLICATION FOR PERMIT" (FORM C-101) FOR SUCH<br>PROPOSALS.)                                                                                                                                                                                                                                                                                                                                                                                                                                                                                                                                                                                                                                                                                                                                                                                                                                                                                                                                                                                                                                                                                                                                                                         | <ol> <li>Lease Name or Unit Agreement Name<br/>Belloq 2 State</li> <li>Well Number</li> </ol>               |  |  |  |
| 1. Type of Well: Oil Well 🛛 Gas Well 🗍 Other                                                                                                                                                                                                                                                                                                                                                                                                                                                                                                                                                                                                                                                                                                                                                                                                                                                                                                                                                                                                                                                                                                                                                                                                                                                                                                                                         | 5H                                                                                                          |  |  |  |
| 2. Name of Operator<br>Devon Energy Production Company, LP                                                                                                                                                                                                                                                                                                                                                                                                                                                                                                                                                                                                                                                                                                                                                                                                                                                                                                                                                                                                                                                                                                                                                                                                                                                                                                                           | 9. OGRID Number<br>6137                                                                                     |  |  |  |
| 3. Address of Operator                                                                                                                                                                                                                                                                                                                                                                                                                                                                                                                                                                                                                                                                                                                                                                                                                                                                                                                                                                                                                                                                                                                                                                                                                                                                                                                                                               | 10. Pool name or Wildcat                                                                                    |  |  |  |
| 333 West Sheridan Avenue, Oklahoma City, OK 73102 Livingston Ridge; Bone Spring                                                                                                                                                                                                                                                                                                                                                                                                                                                                                                                                                                                                                                                                                                                                                                                                                                                                                                                                                                                                                                                                                                                                                                                                                                                                                                      |                                                                                                             |  |  |  |
| 4. Well Location                                                                                                                                                                                                                                                                                                                                                                                                                                                                                                                                                                                                                                                                                                                                                                                                                                                                                                                                                                                                                                                                                                                                                                                                                                                                                                                                                                     | 670 fact from the West line                                                                                 |  |  |  |
|                                                                                                                                                                                                                                                                                                                                                                                                                                                                                                                                                                                                                                                                                                                                                                                                                                                                                                                                                                                                                                                                                                                                                                                                                                                                                                                                                                                      | 670 feet from the West line<br>MPM County Eddy                                                              |  |  |  |
| Section         2         Township         23S         Range         31E         Ni           11. Elevation (Show whether DR, RKB, RT, GR, etc.)         11. Elevation (Show whether DR, RKB, RT, GR, etc.)         11. Elevation (Show whether DR, RKB, RT, GR, etc.)         11. Elevation (Show whether DR, RKB, RT, GR, etc.)                                                                                                                                                                                                                                                                                                                                                                                                                                                                                                                                                                                                                                                                                                                                                                                                                                                                                                                                                                                                                                                    | County Eddy                                                                                                 |  |  |  |
| 3430 GL'                                                                                                                                                                                                                                                                                                                                                                                                                                                                                                                                                                                                                                                                                                                                                                                                                                                                                                                                                                                                                                                                                                                                                                                                                                                                                                                                                                             |                                                                                                             |  |  |  |
| 12. Check Appropriate Box to Indicate Nature of Notice, Report or Other Data         NOTICE OF INTENTION TO:         SUBSEQUENT REPORT OF:         PERFORM REMEDIAL WORK       PLUG AND ABANDON         REMEDIAL WORK       ALTERING CASING         TEMPORARILY ABANDON       CHANGE PLANS         COMMENCE DRILLING OPNS.       P AND A         PULL OR ALTER CASING       MULTIPLE COMPL         CASING/CEMENT JOB       DOWNHOLE COMMINGLE         CLOSED-LOOP SYSTEM       OTHER:         OTHER       OTHER:         13. Describe proposed or completed operations. (Clearly state all pertinent details, and give pertinent dates, including estimated date of starting any proposed work). SEE RULE 19.15.7.14 NMAC. For Multiple Completions: Attach wellbore diagram of proposed completion or recompletion.         Please see attached Mechanical Integrity Test charts with pressure tests from 6/27/2015. The 13-3/8" surface casing stayed at 0 psi, good test. The 9-5/8" intermediate casing increased 60 psi - 695 psi when production casing was at 8500 psi, held until end of test, then decreased to 40 psi when casing pressure bled down. The 5-1/2" production casing was tested to 8504 psi; 64 psi loss in 30 minutes, bled off pressure, OK.         Accepted for record       MMOCL CONSERVATION ARTESIA DISTRICT         JUL 1 3 2015       JUL 1 3 2015 |                                                                                                             |  |  |  |
|                                                                                                                                                                                                                                                                                                                                                                                                                                                                                                                                                                                                                                                                                                                                                                                                                                                                                                                                                                                                                                                                                                                                                                                                                                                                                                                                                                                      |                                                                                                             |  |  |  |
| Spud Date: 2/14/2015 Rig Release Date: 3/8                                                                                                                                                                                                                                                                                                                                                                                                                                                                                                                                                                                                                                                                                                                                                                                                                                                                                                                                                                                                                                                                                                                                                                                                                                                                                                                                           | RECEIVED                                                                                                    |  |  |  |
| I hereby certify that the information above is true and complete to the best of my knowledge a                                                                                                                                                                                                                                                                                                                                                                                                                                                                                                                                                                                                                                                                                                                                                                                                                                                                                                                                                                                                                                                                                                                                                                                                                                                                                       | and belief.                                                                                                 |  |  |  |
|                                                                                                                                                                                                                                                                                                                                                                                                                                                                                                                                                                                                                                                                                                                                                                                                                                                                                                                                                                                                                                                                                                                                                                                                                                                                                                                                                                                      |                                                                                                             |  |  |  |
| SIGNATURE Jucaten Morris TITLE Regulatory Compliance                                                                                                                                                                                                                                                                                                                                                                                                                                                                                                                                                                                                                                                                                                                                                                                                                                                                                                                                                                                                                                                                                                                                                                                                                                                                                                                                 | Analyst DATE 7/9/2015                                                                                       |  |  |  |
| Type or print name Lucretia Morris E-mail address: lucretia.morris                                                                                                                                                                                                                                                                                                                                                                                                                                                                                                                                                                                                                                                                                                                                                                                                                                                                                                                                                                                                                                                                                                                                                                                                                                                                                                                   | @dvn.com PHONE:405-552-3303                                                                                 |  |  |  |
| For State Use Only         APPROVED BY:                                                                                                                                                                                                                                                                                                                                                                                                                                                                                                                                                                                                                                                                                                                                                                                                                                                                                                                                                                                                                                                                                                                                                                                                                                                                                                                                              | DATE 7/15/15                                                                                                |  |  |  |

| Devon            | Belloq 2 State 5H  |  |
|------------------|--------------------|--|
| Casing Test      | Rep: Mike Braswell |  |
| Runinio          |                    |  |
| Start Time:      | 6/27/15 6:55 A.M.  |  |
| Stop Time        | 6/27/15.9:10*A:M   |  |
| Logging interval | 5                  |  |

Production Casing Test 6/27/2015 PIC- Min Broswell