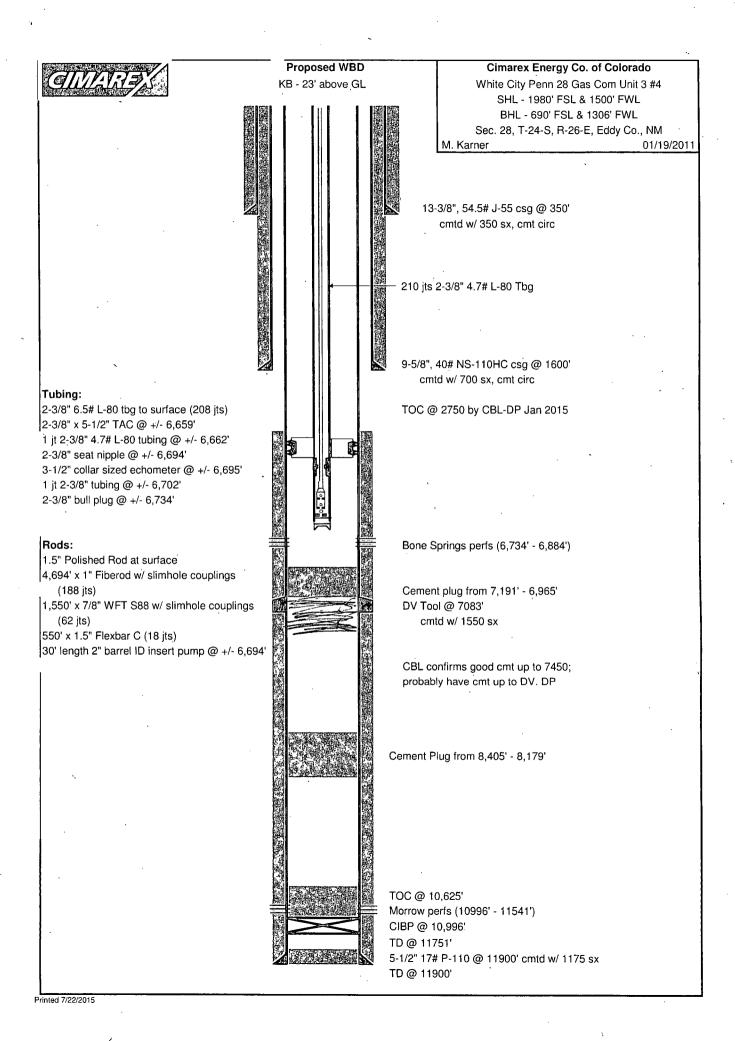

- 1. Test anchors prior to moving in rig.
- 2. Move in rig up pulling unit.
- 3. Kill well as necessary with 2% KCl.
- 4. Nipple down wellhead, nipple up 5,000 psi blow out preventer stack. Send wellhead with Cameron company representative for inspection and to replace seals in tubing hanger. Call Cameron company representative 1-2 days prior to starting operations to arrange having equipment picked up so that it can be returned within a few days.
- 5. TOOH w/ 2-3/8" 4.7# L-80 tbg and stand back tbg.
- 6. MIRU wireline and 5k short lubricator
- 7. RIH with 4.60" gauge ring and junk basket down to +/- 11,000'
- 8. PU CIBP on WL and RIH to set CIBP @ +/- 10,996 (OD of CIBP = 4.24").
- must be 50 above 9. TIH w/ 2-3/8" 4.7# L-80 tbg to tag CIBP at +/- 10,996'. Hydrotest to 8,500 psi while TIH.
- 10. Fill annulus with 2% KCl prior to pumping cement to avoid U-tubing.
- 11. Pump 321' (35 sx) of Class H cement on top of CIBP abandoning the Morrow. (covers perfs and 50' above top of morrow at 10,724') Displace with 2% KCl.
- 12. TOOH slowly to 9,675' (TOC at 10,625'). Reverse circulate 48 bbls 2% KCl (tubing volume + 10 bbls).
- 13. WOC at least 6-8 hours
- 14. RU pump truck and pressure test casing to 5,000 psi w/ 2% KCl.
- 15. TIH to tag TOC at +/- 10,625'.
- 16. TOOH w/ 2-3/8" 4.7# L-80 tbg to 8,405'
- 17. Fill annulus with 2% KCl prior to pumping cement to avoid U-tubing.
- 18. Spot 226' (25 sx) Class H cement @ 8,405'
- 19. TOOH slowly to 7,191' (expected TOC 8,179'). Reverse circulate 40 bbls 2% KCl (tubing volume + 10 bbls).
- 20. Test casing to 500 psi.
- 21. Make sure annulus is filled with 2% KCl prior to pumping cement to avoid U-tubing
- 22. Spot 226' (25 sx) Class H cement @ 7,191'
- 23. TOOH w/ 4.7# L-80 tbg and lay down tubing.
- 24. WOC at least 6-8 hours
- 25. RU pump truck and test csg to 5,000 psi with FW.
- 26. ND BOP, NU WH, RDMO pulling unit
- 27. MIRU frac tanks (14 frac tanks is 25% excess).
- 28. Test frac valves and flow cross prior to job. Arrange for these items, manlift, forklift, and Pace testers to be on location the day before the frac job to test so that we do not have the frac waiting on a good test the following day.
- 29. RU 15K Guardian stage tool, frac valves, & WL with 5k short lubricator.
- 30. RU pump truck and test casing to 8,500 psi (maximum treating pressure).
- 31. RIH w/ 4.60" gauge ring and junk basket down to 6,900'.
- 32. Perforate Bone Springs (6,734' 6,884') with 28 perfs. Note change in pressure on report. Correlate to Halliburton Dual Spaced Neutron Spectral Density Log dated April 12, 2005.

- 33. RDMO WL & 5k lubricator.
- 34. Frac Bone Springs perfs as per design down 5-1/2" csg through stage tool.
- 35. RDMO frac and 15K Guardian stage tool
- 36. Flow back well as necessary.
- 37. MIRU pulling unit, ND WH, NU 5K BOP
- 38. TIH w/ bit and casing scraper on 2-3/8" 4.7# L-80 tbg to 6,890'.
- 39. TOOH w/ bit and casing scraper on 2-3/8" 4.7# L-80 tbg
- 40. TIH w/ tbg string as per procedure to set tubing anchor catcher at +/- 6,655'. From downhole up:
  - a. 2-3/8" bull plug set at +/- 6,734'
  - b. 1 jt 2-3/8" 4.7# L-80 tubing @ 6,702'
  - c. 3-1/2" collar sized echometer @ +/- 6,695'
  - d. 2-3/8" seat nipple @ +/- 6,694'
  - e. 1 jt 2-3/8" 4.7# L-80 tubing @ +/- 6,662'
  - f. 2-3/8" x 5-1/2" TAC @ +/- 6,659'
  - g. 2-3/8" 4.7# L-80 tbg to surface
- 41. ND BOP, NU wellhead
- 42. RIH w/ 1.5" insert pump and rod string as per design. From downhole up:
  - a. 2" x 1-1/2" x 30' RHBC (rod pump, heavy wall, bottom cup type) HVR (hollow valve rod, prevents gas locking) frac pump, HWSCID (heavy wall steel chrome ID barrel), 6' smgroovemp (spray metal, groove type plunger, monel pin), ss trim (stainless steel), DV (double valve) T/C T/C alt (titanium over carbide), SV (standing valve) T/C alt, ¾" pin (1.5" flexbar C has ¾" pin), 2" fn (fishing neck), 1-1/4" GAC (gas anchor catcher, doesn't really matter since we will not run a Mother Hubbard), 271" stroke (this is a 1.5" insert pump).
  - b. 450' of 1.5" Flexbar C sinker bars
  - c. 1,550' of 7/8" Weatherford S88 steel rods
  - d. 4,694' of 1" Fiberod (fiberglass rods)
- 43. Load tbg and test to 500 psi.
- 44. Install C640-305-168 pumping unit & set in 1st crank hole. Set pump at 7.25 SPM
- 45. Send excess 4.7# 2-3/8" L-80 tubing back to Midland yard.
- 46. Put well on production.

**Current WBD** Cimarex Energy Co. of Colorado KB - 23' above GL White City Penn 28 Gas Com Unit 3 #4 SHL - 1980' FSL & 1500' FWL BHL - 690' FSL & 1306' FWL Sec. 28, T-24-S, R-26-E, Eddy Co., NM 01/19/2011 S. Gengler 13-3/8", 54.5# J-55 csg @ 350' cmtd w/ 350 sx, cmt circ 9-5/8", 40# NS-110HC csg @ 1600' cmtd w/ 700 sx, cmt circ TOC @ 2750 by CBL-DP Jan 2015 - 343 jts 2-3/8" 4.7# L-80 Tbg DV Tool @ 7083' cmtd w/ 1550 sx CBL confirms good cmt up to 7450; probably have cmt up to DV. DP 1.812" Baker F Profile nipple @ 10869' WLEG @ 10902' Morrow perfs (10996' - 11541') PBTD @ 11751' 5-1/2" 17# P-110 @ 11900' cmtd w/ 1175 sx TD @ 11900'