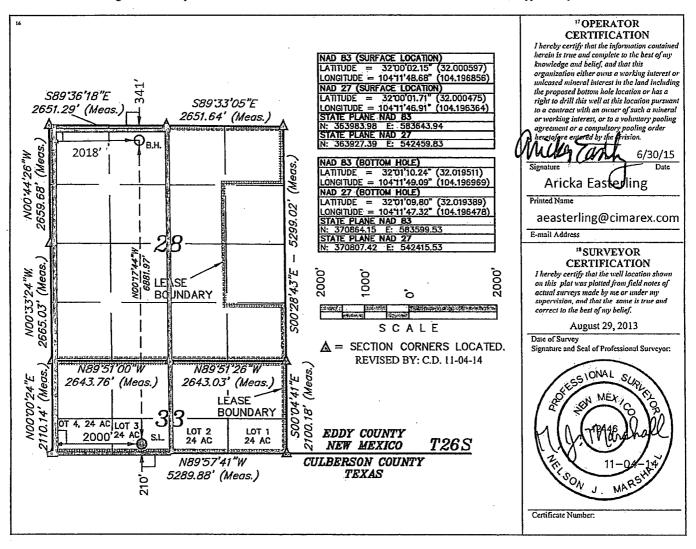

### WELL LOCATION AND ACREAGE DEDICATION PLAT

| 30015-42034 Number     | <sup>2</sup> Pool Code<br>98017 | WC-015; 5262728A; WC <sup>3 Pool Name</sup> |                                |
|------------------------|---------------------------------|---------------------------------------------|--------------------------------|
| Property Code<br>40358 | · ·                             | roperty Name<br>3 FEDERAL COM               | <sup>6</sup> Well Number<br>6H |
| 70GRTD No.<br>215099   |                                 | perator Name<br>EX ENERGY CO.               | 'Elevation<br>3185.5'          |

#### "Surface Location

| UL or lot no. | Section | Township | Range | Lot Idn | Feet from the | North/South line | Feet from the | East/West line | County |
|---------------|---------|----------|-------|---------|---------------|------------------|---------------|----------------|--------|
| . 3           | 33      | 26S      | 27Ē   |         | 210           | SOUTH            | 2000          | WEST           | EDDY   |

#### "Bottom Hole Location If Different From Surface

| UL or lot no.   | Secti<br>28 |      | Township<br>26S | Range<br>27E | Let ldn        | Feet from the 341 |              | North/South line<br>NORTH | Feet from the 2018' | East/West line<br>WEST | County<br>EDDY |
|-----------------|-------------|------|-----------------|--------------|----------------|-------------------|--------------|---------------------------|---------------------|------------------------|----------------|
| Dedicated Acres |             | 13 J | oint or Infill  | 14 Cons      | olidation Code |                   | 15 Order No. | NSL                       |                     |                        |                |