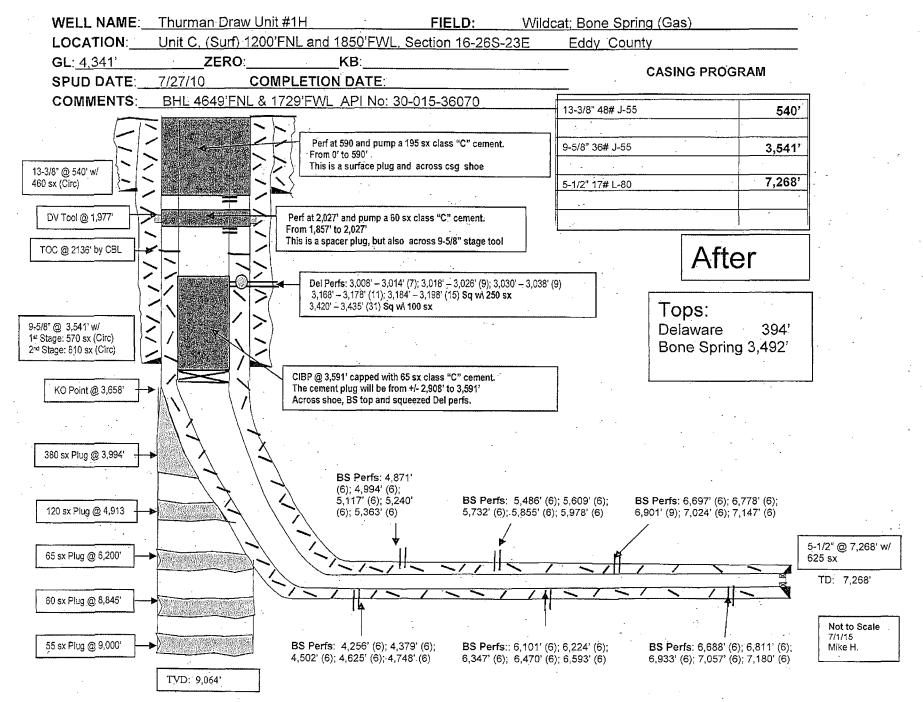

| Submit I Cory To Appropriate Dis <b>NfV OIL CONSERVATION</b> New Mexico<br>Office<br>District I – (575) 393-6161<br>I625 N. French Dr., Hobbs, NM 88240<br>District II – (575) 748-1283<br>811 S. First St., Artesia, NM 88210<br>District III – (505) 334-6178<br>1000 Rio Brazos Rd., Aztec, NM 87410<br>District IV – (505) 476-3460<br>1220 S. St. Francis Dr., Santa Fc, NM<br>87505                                                                                                                                                                                                                                                                                                                                                                                                                                                                                                                                                                                                                                                          | Form C-103<br>Revised July 18, 2013<br>WELL API NO.<br>30-015-36070<br>5. Indicate Type of Lease<br>STATE FEE<br>6. State Oil & Gas Lease No.<br>VO-7523                                                                                                                                                                                                                                                                                                                                                                                                                                                                                                                                                                                                                                                                                                                                                                                                                                                                                                                                                                                                                                                                                                                                                                                                                                                                                                                                                                                                                                                                                                                                                                                                                                                                                                                                                                                                                                                                                                                                                                       |
|----------------------------------------------------------------------------------------------------------------------------------------------------------------------------------------------------------------------------------------------------------------------------------------------------------------------------------------------------------------------------------------------------------------------------------------------------------------------------------------------------------------------------------------------------------------------------------------------------------------------------------------------------------------------------------------------------------------------------------------------------------------------------------------------------------------------------------------------------------------------------------------------------------------------------------------------------------------------------------------------------------------------------------------------------|--------------------------------------------------------------------------------------------------------------------------------------------------------------------------------------------------------------------------------------------------------------------------------------------------------------------------------------------------------------------------------------------------------------------------------------------------------------------------------------------------------------------------------------------------------------------------------------------------------------------------------------------------------------------------------------------------------------------------------------------------------------------------------------------------------------------------------------------------------------------------------------------------------------------------------------------------------------------------------------------------------------------------------------------------------------------------------------------------------------------------------------------------------------------------------------------------------------------------------------------------------------------------------------------------------------------------------------------------------------------------------------------------------------------------------------------------------------------------------------------------------------------------------------------------------------------------------------------------------------------------------------------------------------------------------------------------------------------------------------------------------------------------------------------------------------------------------------------------------------------------------------------------------------------------------------------------------------------------------------------------------------------------------------------------------------------------------------------------------------------------------|
| SUNDRY NOTICES AND REPORTS ON WELLS         (DO NOT USE THIS FORM FOR PROPOSALS TO DRILL OR TO DEEPEN OR PLUG BACK TO A         DIFFERENT RESERVOIR. USE "APPLICATION FOR PERMIT" (FORM C-101) FOR SUCH         PROPOSALS.).         1. Type of Well: Oil Well         Gas Well       Other         2. Name of Operator         Yates Petroleum Corporation         3. Address of Operator                                                                                                                                                                                                                                                                                                                                                                                                                                                                                                                                                                                                                                                         | <ul> <li>7. Lease Name or Unit Agreement Name<br/>Thurman Draw State Com</li> <li>8. Well Number<br/>1H</li> <li>9. OGRID Number<br/>025575</li> <li>10. Pool name or Wildcat</li> </ul>                                                                                                                                                                                                                                                                                                                                                                                                                                                                                                                                                                                                                                                                                                                                                                                                                                                                                                                                                                                                                                                                                                                                                                                                                                                                                                                                                                                                                                                                                                                                                                                                                                                                                                                                                                                                                                                                                                                                       |
| 105 South Fourth Street, Artesia, NM 88210         4. Well Location                                                                                                                                                                                                                                                                                                                                                                                                                                                                                                                                                                                                                                                                                                                                                                                                                                                                                                                                                                                | Wildcat; Bone Spring (Gas)1850feet from theWestNMPMEddyCounty                                                                                                                                                                                                                                                                                                                                                                                                                                                                                                                                                                                                                                                                                                                                                                                                                                                                                                                                                                                                                                                                                                                                                                                                                                                                                                                                                                                                                                                                                                                                                                                                                                                                                                                                                                                                                                                                                                                                                                                                                                                                  |
| 12. Check Appropriate Box to Indicate Nature of Notice,         NOTICE OF INTENTION TO:       SUB         PERFORM REMEDIAL WORK □       PLUG AND ABANDON □       REMEDIAL WOR         TEMPORARILY ABANDON □       CHANGE PLANS □       COMMENCE DR         PULL OR ALTER CASING □       MULTIPLE COMPL □       CASING/CEMEN         DOWNHOLE COMMINGLE □       OTHER:       OTHER:         13. Describe proposed or completed operations. (Clearly state all pertinent details, an of starting any proposed work). SEE RULE 19.15.7.14 NMAC. For Multiple Co proposed completion or recompletion.         Yates Petroleum Corporation plans to plug and abandon this well as follows:         1. MIRU all safety equipment as needed. NU BOP. No casing recovery will be attempted         2. Set a CIBP at 3591' and cap it with 65 sx Class "C" cement on top. This will leave a pl         Spring top and across squeezed Delaware perfs.         3. Perforate at 2027' establish circulation up 9-5/8" x 5-1/2" annulus and spot a 60 sx Class | ALTERING CASING ALTERING CASING ALTERING OPNS PAND A DIT JOB D |
| from 1857'-2027' as a spacer plug and across stage tool in the 9-5/8" casing string. WOC<br>4. Perforate at 590' establish circulation up 9-5/8" x 5-1/2" annulus and spot a 195 sx Class<br>from 0-590' across surface casing shoe and to form surface plug. WOC and tag, reset if ne<br>5. Remove all surface equipment and weld dry hole marker per regulations.<br>Wellbore schematics attached                                                                                                                                                                                                                                                                                                                                                                                                                                                                                                                                                                                                                                                | ss "C" cement plug inside and outside casing                                                                                                                                                                                                                                                                                                                                                                                                                                                                                                                                                                                                                                                                                                                                                                                                                                                                                                                                                                                                                                                                                                                                                                                                                                                                                                                                                                                                                                                                                                                                                                                                                                                                                                                                                                                                                                                                                                                                                                                                                                                                                   |
| Spud Date:<br>Well Bore must Be Pussed By 7/30/2016<br>Thereby certify that the information above is true and complete to the best of my knowledge                                                                                                                                                                                                                                                                                                                                                                                                                                                                                                                                                                                                                                                                                                                                                                                                                                                                                                 | ge and belief.                                                                                                                                                                                                                                                                                                                                                                                                                                                                                                                                                                                                                                                                                                                                                                                                                                                                                                                                                                                                                                                                                                                                                                                                                                                                                                                                                                                                                                                                                                                                                                                                                                                                                                                                                                                                                                                                                                                                                                                                                                                                                                                 |
| SIGNATURE       Tine fuerta       TITLE       Regulatory Reporting S         Type or print name       Tina Huerta       E-mail address:       tinah@yatespetroleu         For State Use Only       TITLE       IST       Type or print name         APPROVED BY:       Approval (if any):       TITLE       IST       Type or print name                                                                                                                                                                                                                                                                                                                                                                                                                                                                                                                                                                                                                                                                                                           | Supervisor       DATE       July 7, 2015         m.com       PHONE:       575-748-4168         2WISS       DATE       1/30/2015                                                                                                                                                                                                                                                                                                                                                                                                                                                                                                                                                                                                                                                                                                                                                                                                                                                                                                                                                                                                                                                                                                                                                                                                                                                                                                                                                                                                                                                                                                                                                                                                                                                                                                                                                                                                                                                                                                                                                                                                |