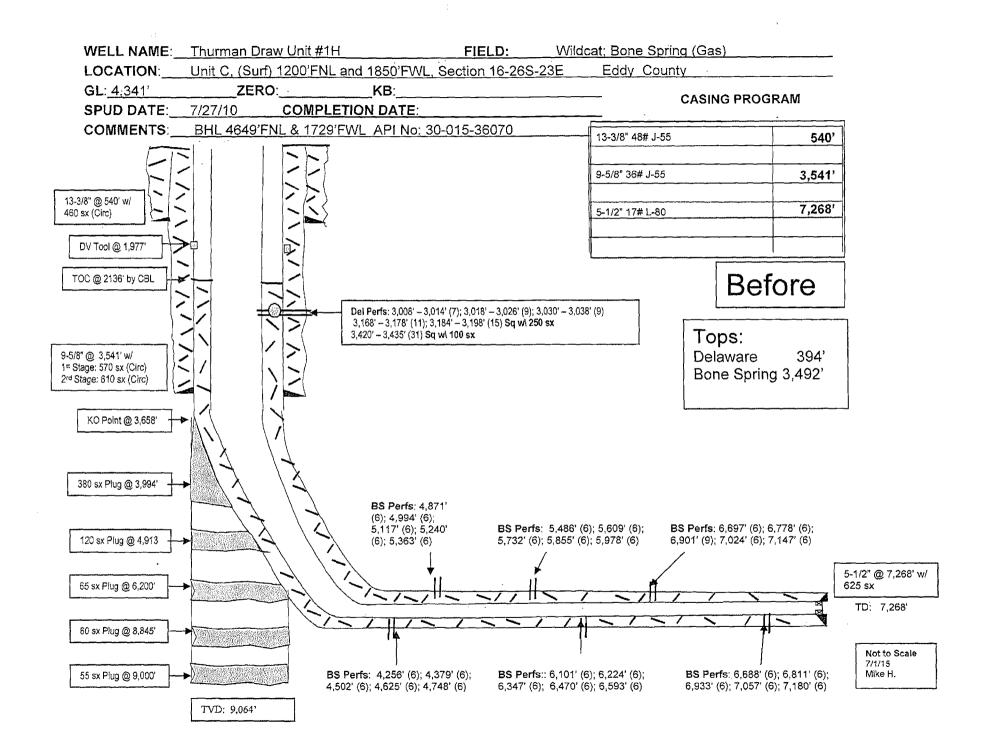

| Submit I Cory To Appropriate Dis <b>NfV OIL CONSERVATION</b> New Mexico<br>Office<br>District I – (575) 393-6161<br>I625 N. French Dr., Hobbs, NM 88240<br>District II – (575) 748-1283<br>811 S. First St., Artesia, NM 88210<br>District III – (505) 334-6178<br>1000 Rio Brazos Rd., Aztec, NM 87410<br>District IV – (505) 476-3460<br>1220 S. St. Francis Dr., Santa Fc, NM<br>87505                                                                                                                                                                                                                                                                                                                                                                                                                                                                                                                                                                                                                                                          | Form C-103<br>Revised July 18, 2013<br>WELL API NO.<br>30-015-36070<br>5. Indicate Type of Lease<br>STATE FEE<br>6. State Oil & Gas Lease No.<br>VO-7523                                                                                                                                                                                                                                                                                                                                                                                                                                                                                                                                                                                                                                                                                                                                                                                                                                                                                                                                                                                                                                                                                                                                                                                                                                                                                                                                                                                                                                                                                                                                                                                                                                                                                                                                                                                                                                                                                                                                                                       |
|----------------------------------------------------------------------------------------------------------------------------------------------------------------------------------------------------------------------------------------------------------------------------------------------------------------------------------------------------------------------------------------------------------------------------------------------------------------------------------------------------------------------------------------------------------------------------------------------------------------------------------------------------------------------------------------------------------------------------------------------------------------------------------------------------------------------------------------------------------------------------------------------------------------------------------------------------------------------------------------------------------------------------------------------------|--------------------------------------------------------------------------------------------------------------------------------------------------------------------------------------------------------------------------------------------------------------------------------------------------------------------------------------------------------------------------------------------------------------------------------------------------------------------------------------------------------------------------------------------------------------------------------------------------------------------------------------------------------------------------------------------------------------------------------------------------------------------------------------------------------------------------------------------------------------------------------------------------------------------------------------------------------------------------------------------------------------------------------------------------------------------------------------------------------------------------------------------------------------------------------------------------------------------------------------------------------------------------------------------------------------------------------------------------------------------------------------------------------------------------------------------------------------------------------------------------------------------------------------------------------------------------------------------------------------------------------------------------------------------------------------------------------------------------------------------------------------------------------------------------------------------------------------------------------------------------------------------------------------------------------------------------------------------------------------------------------------------------------------------------------------------------------------------------------------------------------|
| SUNDRY NOTICES AND REPORTS ON WELLS         (DO NOT USE THIS FORM FOR PROPOSALS TO DRILL OR TO DEEPEN OR PLUG BACK TO A         DIFFERENT RESERVOIR. USE "APPLICATION FOR PERMIT" (FORM C-101) FOR SUCH         PROPOSALS.).         1. Type of Well: Oil Well         Gas Well       Other         2. Name of Operator         Yates Petroleum Corporation         3. Address of Operator                                                                                                                                                                                                                                                                                                                                                                                                                                                                                                                                                                                                                                                         | <ul> <li>7. Lease Name or Unit Agreement Name<br/>Thurman Draw State Com</li> <li>8. Well Number<br/>1H</li> <li>9. OGRID Number<br/>025575</li> <li>10. Pool name or Wildcat</li> </ul>                                                                                                                                                                                                                                                                                                                                                                                                                                                                                                                                                                                                                                                                                                                                                                                                                                                                                                                                                                                                                                                                                                                                                                                                                                                                                                                                                                                                                                                                                                                                                                                                                                                                                                                                                                                                                                                                                                                                       |
| 105 South Fourth Street, Artesia, NM 88210         4. Well Location                                                                                                                                                                                                                                                                                                                                                                                                                                                                                                                                                                                                                                                                                                                                                                                                                                                                                                                                                                                | Wildcat; Bone Spring (Gas)1850feet from theWestNMPMEddyCounty                                                                                                                                                                                                                                                                                                                                                                                                                                                                                                                                                                                                                                                                                                                                                                                                                                                                                                                                                                                                                                                                                                                                                                                                                                                                                                                                                                                                                                                                                                                                                                                                                                                                                                                                                                                                                                                                                                                                                                                                                                                                  |
| 12. Check Appropriate Box to Indicate Nature of Notice,         NOTICE OF INTENTION TO:       SUB         PERFORM REMEDIAL WORK □       PLUG AND ABANDON □       REMEDIAL WOR         TEMPORARILY ABANDON □       CHANGE PLANS □       COMMENCE DR         PULL OR ALTER CASING □       MULTIPLE COMPL □       CASING/CEMEN         DOWNHOLE COMMINGLE □       OTHER:       OTHER:         13. Describe proposed or completed operations. (Clearly state all pertinent details, an of starting any proposed work). SEE RULE 19.15.7.14 NMAC. For Multiple Co proposed completion or recompletion.         Yates Petroleum Corporation plans to plug and abandon this well as follows:         1. MIRU all safety equipment as needed. NU BOP. No casing recovery will be attempted         2. Set a CIBP at 3591' and cap it with 65 sx Class "C" cement on top. This will leave a pl         Spring top and across squeezed Delaware perfs.         3. Perforate at 2027' establish circulation up 9-5/8" x 5-1/2" annulus and spot a 60 sx Class | ALTERING CASING ALTERING CASING ALTERING OPNS PAND A DIT JOB D |
| from 1857'-2027' as a spacer plug and across stage tool in the 9-5/8" casing string. WOC<br>4. Perforate at 590' establish circulation up 9-5/8" x 5-1/2" annulus and spot a 195 sx Class<br>from 0-590' across surface casing shoe and to form surface plug. WOC and tag, reset if ne<br>5. Remove all surface equipment and weld dry hole marker per regulations.<br>Wellbore schematics attached                                                                                                                                                                                                                                                                                                                                                                                                                                                                                                                                                                                                                                                | ss "C" cement plug inside and outside casing                                                                                                                                                                                                                                                                                                                                                                                                                                                                                                                                                                                                                                                                                                                                                                                                                                                                                                                                                                                                                                                                                                                                                                                                                                                                                                                                                                                                                                                                                                                                                                                                                                                                                                                                                                                                                                                                                                                                                                                                                                                                                   |
| Spud Date:<br>Well Bore must Be Pussed By 7/30/2016<br>Thereby certify that the information above is true and complete to the best of my knowledge                                                                                                                                                                                                                                                                                                                                                                                                                                                                                                                                                                                                                                                                                                                                                                                                                                                                                                 | ge and belief.                                                                                                                                                                                                                                                                                                                                                                                                                                                                                                                                                                                                                                                                                                                                                                                                                                                                                                                                                                                                                                                                                                                                                                                                                                                                                                                                                                                                                                                                                                                                                                                                                                                                                                                                                                                                                                                                                                                                                                                                                                                                                                                 |
| SIGNATURE       Tine fuerta       TITLE       Regulatory Reporting S         Type or print name       Tina Huerta       E-mail address:       tinah@yatespetroleu         For State Use Only       TITLE       IST       Type or print name         APPROVED BY:       Approval (if any):       TITLE       IST       Type or print name                                                                                                                                                                                                                                                                                                                                                                                                                                                                                                                                                                                                                                                                                                           | Supervisor       DATE       July 7, 2015         m.com       PHONE:       575-748-4168         2WISS       DATE       1/30/2015                                                                                                                                                                                                                                                                                                                                                                                                                                                                                                                                                                                                                                                                                                                                                                                                                                                                                                                                                                                                                                                                                                                                                                                                                                                                                                                                                                                                                                                                                                                                                                                                                                                                                                                                                                                                                                                                                                                                                                                                |