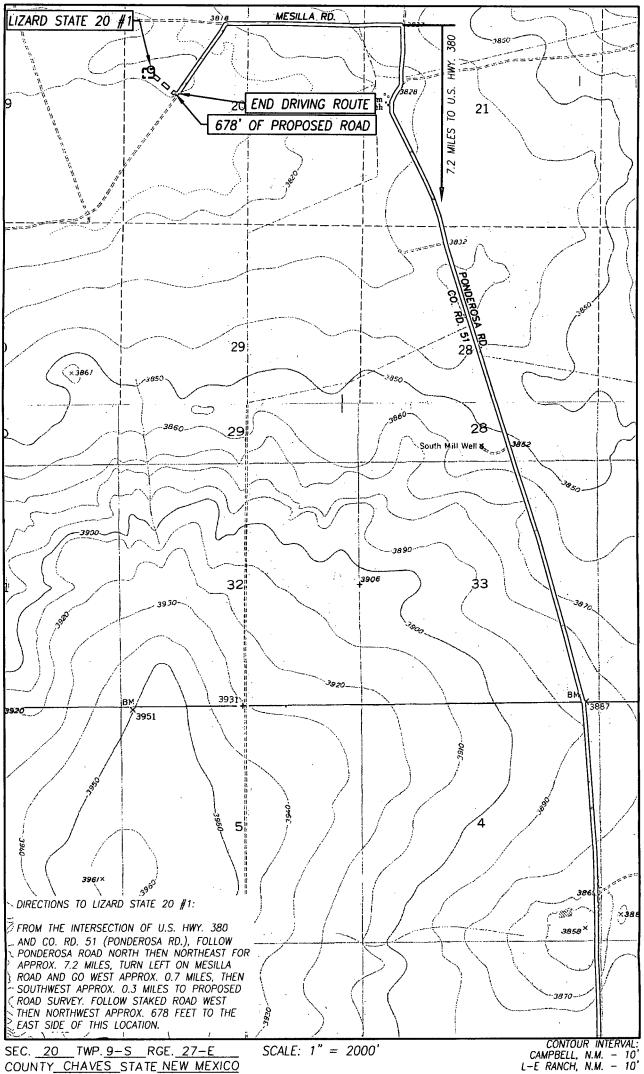

1) SEE "TOPOGRAPHICAL AND ACCESS ROAD MAP" FOR PROPOSED ROAD LOCATION.

DIRECTIONS TO LIZARD STATE 20 #1:

FROM THE INTERSECTION OF U.S. HWY. 380 AND CO. RD. 51 (PONDEROSA RD.), FOLLOW PONDEROSA ROAD NORTH THEN NORTHEAST FOR APPROX. 7.2 MILES, TURN LEFT ON MESILLA ROAD AND GO WEST APPROX. 0.7 MILES, THEN SOUTHWEST APPROX. 0.3 MILES TO PROPOSED ROAD SURVEY. FOLLOW STAKED ROAD WEST THEN NORTHWEST APPROX. 678 FEET TO THE EAST SIDE OF THIS LOCATION.

SCALE: 1" = 2 MILES

DRIVING ROUTE: SEE TOPOGRAPHICAL AND ACCESS ROAD MAP

| SEC. <u>20</u> TWP. <u>9-S</u> RGE. <u>27-E</u> |
|-------------------------------------------------|
| SURVEYN.M.P.M.                                  |
| COUNTY CHAVES STATE NEW MEXICO                  |
| DESCRIPTION 1650' FNL & 660' FWL                |
| ELEVATION3809'                                  |
| OPERATOR JALAPENO CORPORATION                   |
| LEASE <u>LIZARD STATE 20</u>                    |

# TOPOGRAPHICAL AND ACCESS ROAD MAP

SEC. 20 TWP. 9-S RGE. 27-E
COUNTY CHAVES STATE NEW MEXICO
DESCRIPTION 1650' FNL & 660' FWL
ELEVATION 3809'
OPERATOR JALAPENO CORPORATION
LEASE LIZARD STATE 20
U.S.G.S. TOPOGRAPHIC MAP
CAMPBELL, N.M. SURVEY N.M.P.M.