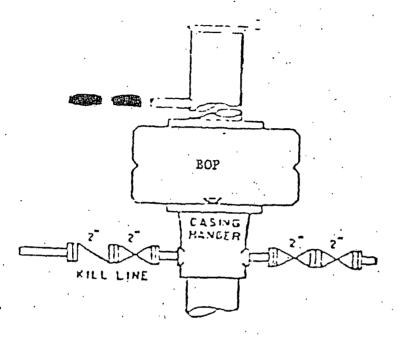

# LIZARD 20 STATE #1

ANNULAR BOP STACK

PRESSURE 2000#

POR ARRANGEMENT

# JALAPENO CORPORATION LIZARD 20 STATE #1

NOT TO SCALE