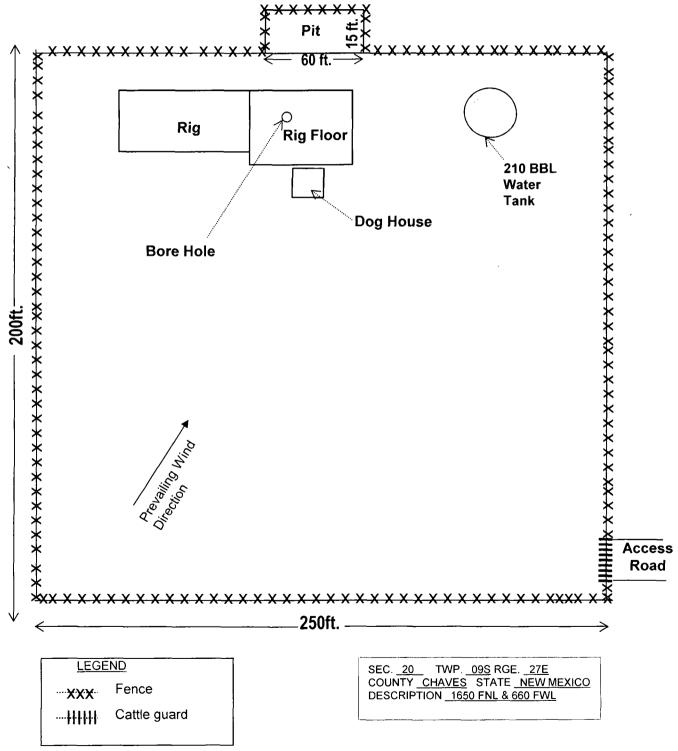

## WELL SITE PLAN

600

GEODETIC COORDINATES

NAD 27 NME

Y=916919.2 N

X=533962.2 E

LAT.=33.520540° N

LONG.=104.221898° W

GEODETIC COORDINATES

NAD 83 NME

Y=916983.7 N

X=575140.2 E

LAT.=33.520637° N

LONG.=104.222419° W

600

NOTE:

1) SEE "TOPOGRAPHICAL AND ACCESS ROAD MAP" FOR PROPOSED ROAD LOCATION.

DIRECTIONS TO LIZARD STATE 20 #1:

FROM THE INTERSECTION OF U.S. HWY. 380 AND CO. RD. 51 (PONDEROSA RD.), FOLLOW PONDEROSA ROAD NORTH THEN NORTHEAST FOR APPROX. 7.2 MILES, TURN LEFT ON MESILLA ROAD AND GO WEST APPROX. 0.7 MILES, THEN SOUTHWEST APPROX. 0.3 MILES TO PROPOSED ROAD SURVEY. FOLLOW STAKED ROAD WEST THEN NORTHWEST APPROX. 678 FEET TO THE EAST SIDE OF THIS LOCATION.