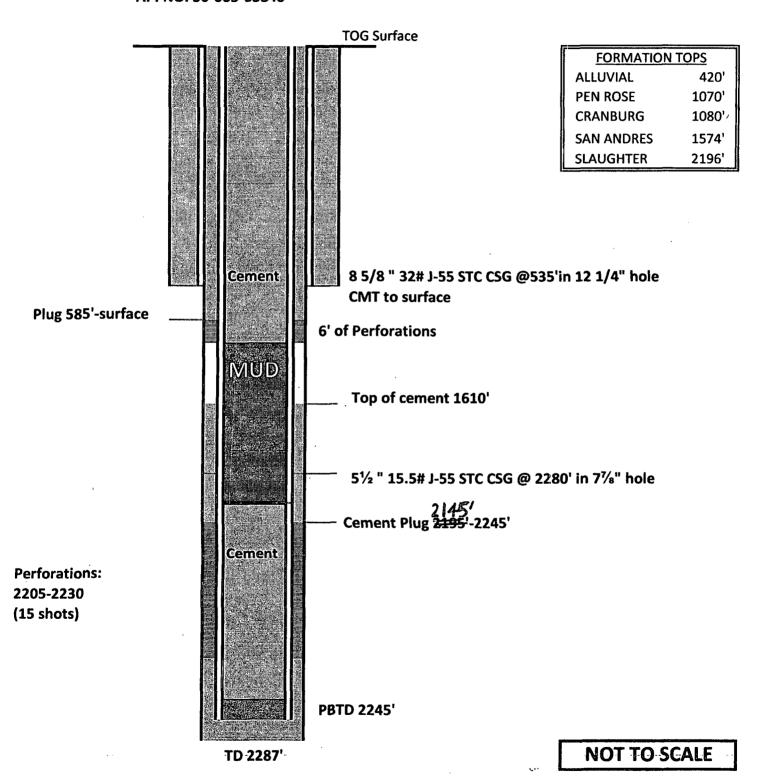

## **SCHEMATIC PRIOR TO PLUG AND ABANDON**

JALAPENO CORPORATION
PAISANO FEDERAL #1
CHAVES COUNTY, NEW MEXICO
API NO. 30-005-63840

SCHEMATIC AFTER PLUG AND ABANDON
JALAPENO CORPORATION
PAISANO FEDERAL #1
CHAVES COUNTY, NEW MEXICO
API NO. 30-005-63840

- 1. Plugging operations shall commence within ninety (90) days from the approval date of this Notice of Intent to Abandon. If you are unable to plug the well by the 90<sup>th</sup> day provide the BLM Roswell Field Office (RFO), prior to the 90<sup>th</sup> day, with the reason for not meeting the deadline and a date when the BLM Roswell Field Office can expect the well to be plugged. Failure to do so will result in enforcement action. Unless the well has been properly plugged, the rig shall not be removed from over the hole without prior approval.
- 2. <u>Notification:</u> Contact the BLM Roswell Field Office at least 24 hours prior to the commencing of any plugging operations. For wells in Chaves and Roosevelt County, during office hours or after office hours call (575) 627-0205. Engineer on call during office hours phone (575) 627-0275 or phone (after hours) call (575) 626-5749.
- 3. <u>Blowout Preventers:</u> A blowout preventer (BOP), as appropriate, shall be installed before commencing any plugging operation. The minimum BOP requirement is a 2M system for a well not deeper than 9090 feet; a 3M system for a well not deeper than 13636 feet; and a 5M system for a well not deeper than 22727 feet.
- 4. <u>Mud Requirement:</u> Mud shall be placed between all plugs. Minimum consistency of plugging mud shall be obtained by mixing at a rate of 25 sacks (50 pounds each) of gel per 100 barrels of water. Minimum nine (9) pounds per gallon.
- 5. <u>Cement Requirement:</u> Sufficient cement shall be used to bring any required plug to the specified depth and length. Any given cement volumes on the proposed plugging procedure are merely estimates and not final. Unless specific approval is received, no plug except the surface plug shall be less than 25 sacks of cement. In lieu of a cement plug in cased hole, a bridge plug set within 50 feet to 100 feet above the perforations shall be capped with 50 feet of cement. If a bailer is used to cap this plug, 35 feet of cement shall be sufficient.

Unless otherwise specified in the approved procedure, the cement plug shall consist of either class "C" for up to 7500 feet of depth, mixed at 14.8 lbs./gal with 6.3 gallons of fresh water per sack or class "H" for deeper than 7500 feet plugs, mixed at 16.4 lbs./gal with 4.3 gallons of fresh water per sack.