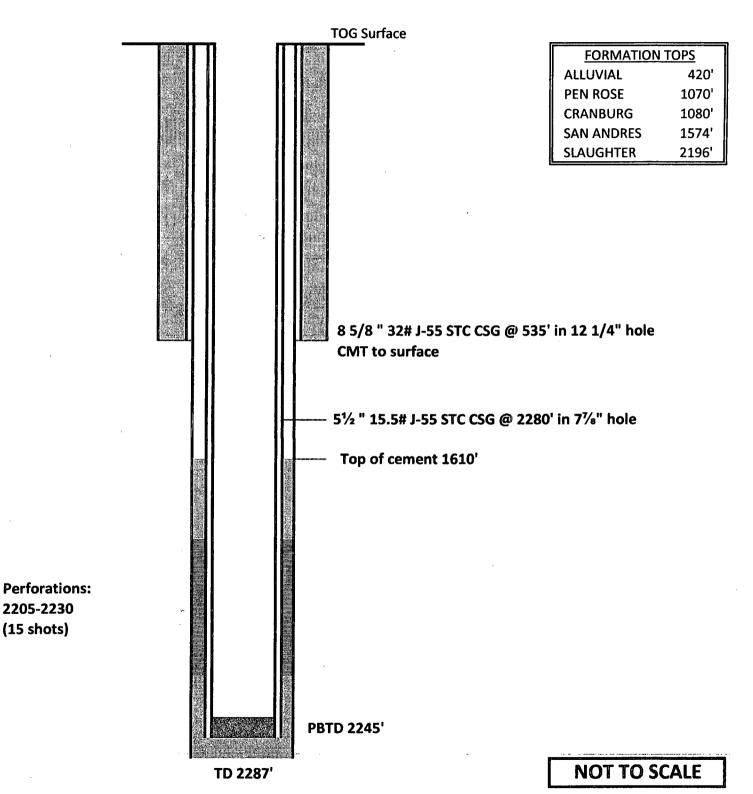

## **SCHEMATIC PRIOR TO PLUG AND ABANDON**

JALAPENO CORPORATION
PAISANO FEDERAL #1
CHAVES COUNTY, NEW MEXICO
API NO. 30-005-63840

SCHEMATIC AFTER PLUG AND ABANDON
JALAPENO CORPORATION
PAISANO FEDERAL #1
CHAVES COUNTY, NEW MEXICO
API NO. 30-005-63840