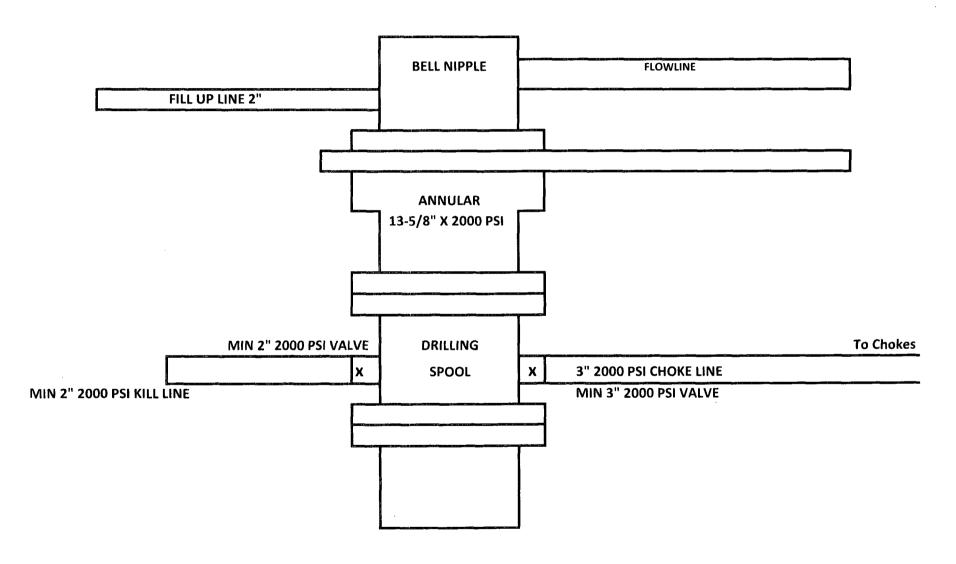

# NMODILA CONSERVATION ARTESIA DISTRICT

3 2015 AUG

OMB No. 1004-0137 Expires October 31, 2014

NMNM 17222 & NMNM 103911

5. Lease Serial No.

NMNN 25953

UNITED STATES DEPARTMENT OF THE INTERIOR BUREAU OF LAND MANAGEMENT