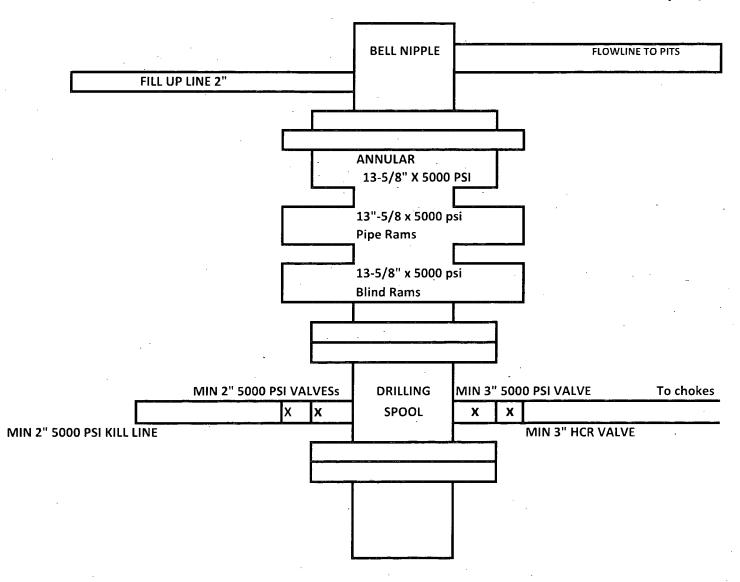

# NMODILA CONSERVATION ARTESIA DISTRICT

3 2015 AUG

OMB No. 1004-0137 Expires October 31, 2014

NMNM 17222 & NMNM 103911

5. Lease Serial No.

NMNN 25953

UNITED STATES DEPARTMENT OF THE INTERIOR BUREAU OF LAND MANAGEMENT