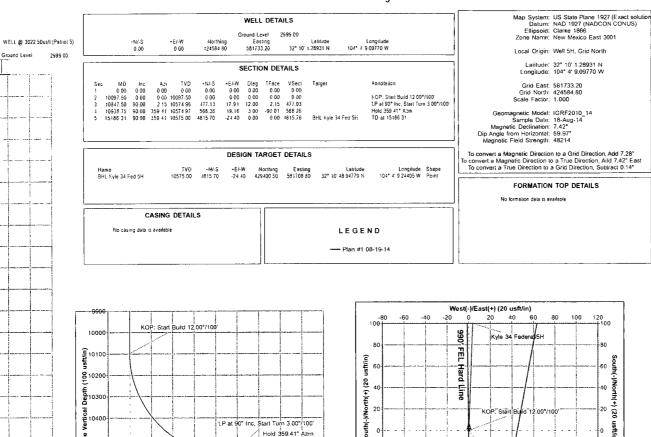

r completion activities. Road and location construction will begin after the BLM has approved the APD.

Jason Goss, Drilling Engineer / Nadel & Gussman Permian, LLC

Date

5-12-15

### Nadel and Gussman Permian, LLC

2 10500

10600

10700

100

200 300 400 500 600

Vertical Section at 359.71° (100 usft/in)

500

1000

1500

2000

2500

3000

3500

4000

**8** 5000

5500

£ 6000

7000

7500

8000

8500

9000

9500

-1000 -500 O

500 1000 1500

Project: Eddy County, New Mexico (NAD27)

-20

20

West(-)/East(+) (20 usft/in)

Site: Kyle 34 Federal

Well: 5H

Wellbore: Wellbore #1 Job # 1411545

Design: Plan #1 08-19-14

Rig: Patriot 5





Azimuths to Grid North True North; -0.14' Magnetic North; 7.28°

Magnetic Field Strength: 48213.7snT Dip Angle: 59.97° Date: 08/18/2014 Model: IGRF2010 14





-20



700

Created By Justin Angoe Date 10.01, August 19.2014

# NM OIL CONSERVATION ARTESIA DISTRICT

AUG 3 2015

RECEIVED

# Nadel and Gussman Permian, LLC

Eddy County, New Mexico (NAD27) Kyle 34 Federal 5H

Wellbore #1 Job # 1411545

Plan: Plan #1 08-19-14

## **Standard Planning Report**

19 August, 2014



Planning Report



Database: Compass 5000 GCR DB Nadel and Gussman Permian, LLC Company: Project: Eddy County, New Mexico (NAD27) Site:

Kyle 34 Federal

Well:

Wellbore: Wellbore #1 Job # 1411545

Design: Plan #1 08-19-14 Local Co-ordinate Reference:

TVD Reference: MD Reference:

North Reference: Survey Calculation Method

WELL @ 3022.50usft (Patriot 5) WELL @ 3022,50usft (Patriot 5)

Minimum Curvature

Project Eddy County, New Mexico (NAD27)

Map System:

US State Plane 192