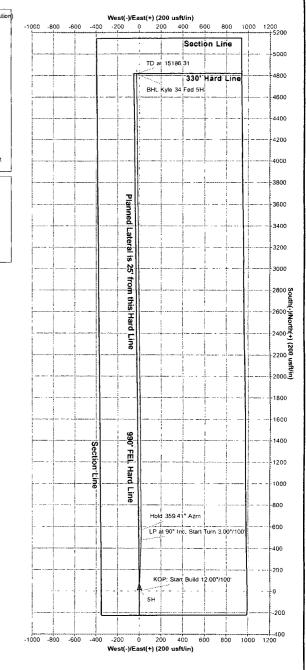

completion activities. Road and location construction will begin after the BLM has approved the APD.

Jason Goss, Drilling Engineer / Nadel & Gussman Permian, LLC

Date

5-12-15

### Nadel and Gussman Permian, LLC

2 10500

10600

10700

100

200 300 400 500 600

Vertical Section at 359.71° (100 usft/in)

500

1000

1500

2000

2500

3000

3500

4000

**8** 5000

5500

£ 6000

7000

7500

8000

8500

9000

9500

-1000 -500 O

500 1000 1500

Project: Eddy County, New Mexico (NAD27)

-20

20

West(-)/East(+) (20 usft/in)

Site: Kyle 34 Federal

Well: 5H

Wellbore: Wellbore #1 Job # 1411545

Design: Plan #1 08-19-14

Rig: Patriot 5





Azimuths to Grid North True North; -0.14' Magnetic North; 7.28°

Magnetic Field Strength: 48213.7snT Dip Angle: 59.97° Date: 08/18/2014 Model: IGRF2010 14





-20



700

Created By Justin Angoe Date 10.01, August 19.2014

# NM OIL CONSERVATION ARTESIA DISTRICT

AUG 3 2015

RECEIVED

# Nadel and Gussman Permian, LLC

Eddy County, New Mexico (NAD27) Kyle 34 Federal 5H

Wellbore #1 Job # 1411545

Plan: Plan #1 08-19-14

## **Standard Planning Report**

19 August, 2014



Planning Report



Database: Compass 5000 GCR DB Nadel and Gussman Permian, LLC Company: Project: Eddy County, New Mexico (NAD27) Site:

Kyle 34 Federal

Well:

Wellbore: Wellbore #1 Job # 1411545

Design: Plan #1 08-19-14 Local Co-ordinate Reference:

TVD Reference: MD Reference:

North Reference: Survey Calculation Method

WELL @ 3022.50usft (Patriot 5) WELL @ 3022,50usft (Patriot 5)

Minimum Curvature

Project Eddy County, New Mexico (NAD27)

Map System:

US State Plane 1927