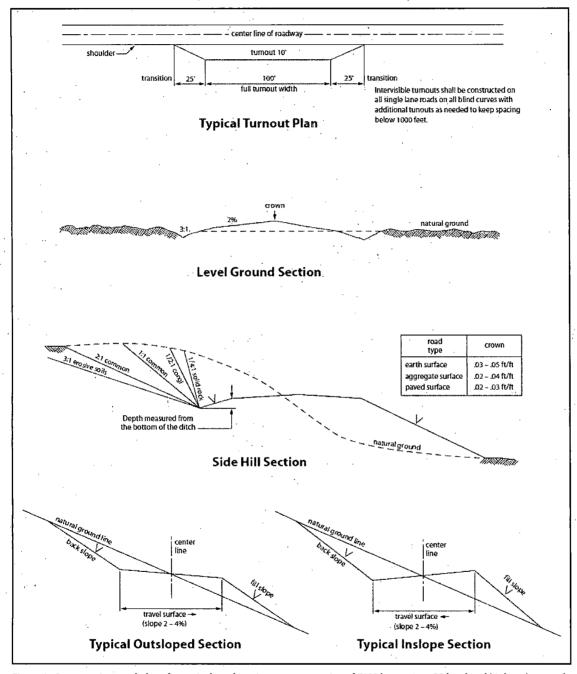

ccess road route shall be repaired or replaced if they are damaged or have deteriorated beyond practical use. The operator shall be responsible for the condition of the existing cattleguards that are in place and are utilized during lease operations.

# Fence Requirement

Where entry is granted across a fence line, the fence shall be braced and tied off on both sides of the passageway prior to cutting. The operator shall notify the private surface landowner or the grazing allotment holder prior to crossing any fences.

## **Public Access**

Public access on this road shall not be restricted by the operator without specific written approval granted by the Authorized Officer.

**Construction Steps** 

- 1. Salvage topsoil
- 3. Redistribute topsoil
- 2. Construct road
- 4. Revegetate slopes



Figure 1. Cross-sections and plans for typical road sections representative of BLM resource or FS local and higher-class roads.

# VII. DRILLING

# A. DRILLING OPERATIONS REQUIREMENTS

The BLM is to be notified in advance for a representative to witness:

- a. Spudding well (minimum of 24 hours)
- b. Setting and/or Cementing of all casing strings (minimum of 4 hours)
- c. BOPE tests (minimum of 4 hours)

# **Eddy County**

Call the Carlsbad Field Office, 620 East Greene St., Carlsbad, NM 88220, (575) 361-2822

- 1. Although Hydrogen Sulfide has not been reported in the area, it is always a potential hazard. If Hydrogen Sulfide is encountered, report measured amounts and formations to the BLM. Operator has stated that they will have monitoring equipment in place prior to drilling out of t