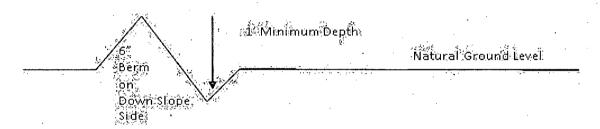

e 1; cross section and plans for typical road construction.

#### Ditching

Ditching shall be required on both sides of the road.

## **Turnouts**

Vehicle turnouts shall be constructed on the road. Turnouts shall be intervisible with interval spacing distance less than 1000 feet. Turnouts shall conform to Figure 1; cross section and plans for typical road construction.

# Drainage

Drainage control systems shall be constructed on the entire length of road (e.g. ditches, sidehill outsloping and insloping, lead-off ditches, culvert installation, and low water crossings).

A typical lead-off ditch has a minimum depth of 1 foot below and a berm of 6 inches above natural ground level. The berm shall be on the down-slope side of the lead-off ditch.

# Cross Section of a Typical Lead-off Ditch



All lead-off ditches shall be graded to drain water with a 1 percent minimum to 3 percent maximum ditch slope. The spacing interval are variable for lead-off ditches and shall be determined according to the formula for spacing intervals of lead-off ditches, but may be amended depending upon existing soil types and centerline road slope (in %);

#### Formula for Spacing Interval of Lead-off Ditches

Example - On a 4% road slope that is 400 feet long, the water flow shall drain water into a lead-off ditch. Spacing interval shall be determined by the following formula:

400 foot road with 4% road slope: 
$$\frac{400'}{4\%}$$
 + 100' = 200' lead-off ditch interval

#### Cattleguards

An appropriately sized cattleguard sufficient to carry out the project shall be installed and maintained at f