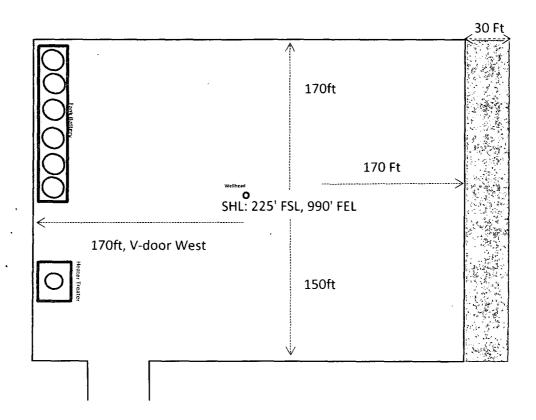

|             |                          |
|                                 | (Hobbs NM)          | 575-392-5556                 |             |                          |
| New Mexico Emerge               | ncy Response Commi  | ission (Santa Fe)            | 505-476-9   | 0600                     |
| 24 Hour                         |                     |                              | 505-827-9   | 126                      |
| New Mexico State Er             | mergency Operations | Center                       | 505-476-9   | 635                      |
|                                 |                     |                              |             |                          |

# LOCATION/BATTERY DIAGRAM Kyle 34 Federal #5H Section 34, T-24-S, R-28-E, Eddy County, NM





If well is found productive a tank battery will be constructed
Battery will be burmed and lined approx. 3-500 bbls oil tanks &
3-500 bbl water tanks
Gray area to be reclaimed and seeded to BLM Regulations
Push top soil to East side and stocked piled for later use

Nadel and Gussman Permian, LLC Kyle 34 Federal #5H Section 34, T24S, R28E 225' FSL & 990' FEL Eddy County, New Mexico

#### 1. Existing Roads:

Exhibit 1 contains the surveys and a map with proposed location and lease roads. The location is approximately 4 miles South of Malaga, NM. From Intersection of U.S. Hwy 285 (Pecos Hwy.) and County Road 720, Go south on U.S. Hwy 285 approx. 4.1 miles; turn left and go East approx. 250 feet to staked road. Nadel and Gussman Permian, LLC will improve or maintain existing roads in a condit