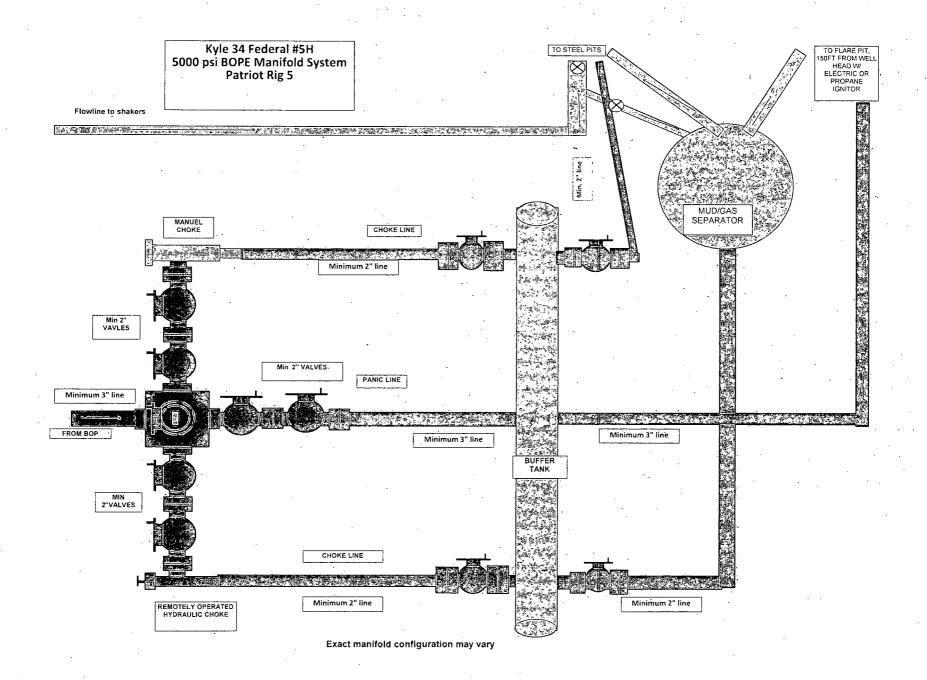

# NMODILA CONSERVATION ARTESIA DISTRICT

3 2015 AUG

OMB No. 1004-0137 Expires October 31, 2014

NMNM 17222 & NMNM 103911

5. Lease Serial No.

NMNN 25953

UNITED STATES DEPARTMENT OF THE INTERIOR BUREAU OF LAND MANAGEMENT