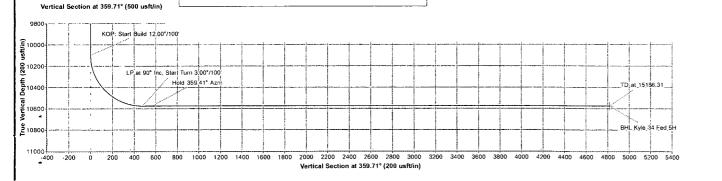

ion activities. Road and location construction will begin after the BLM has approved the APD.

Jason Goss, Drilling Engineer / Nadel & Gussman Permian, LLC

Date

5-12-15

### Nadel and Gussman Permian, LLC

2 10500

10600

10700

100

200 300 400 500 600

Vertical Section at 359.71° (100 usft/in)

500

1000

1500

2000

2500

3000

3500

4000

**8** 5000

5500

£ 6000

7000

7500

8000

8500

9000

9500

-1000 -500 O

500 1000 1500

Project: Eddy County, New Mexico (NAD27)

-20

20

West(-)/East(+) (20 usft/in)

Site: Kyle 34 Federal

Well: 5H

Wellbore: Wellbore #1 Job # 1411545

Design: Plan #1 08-19-14

Rig: Patriot 5





Azimuths to Grid North True North; -0.14' Magnetic North; 7.28°

Magnetic Field Strength: 48213.7snT Dip Angle: 59.97° Date: 08/18/2014 Model: IGRF2010 14





-20



700

Created By Justin Angoe Date 10.01, August 19.2014

# NM OIL CONSERVATION ARTESIA DISTRICT

AUG 3 2015

RECEIVED

# Nadel and Gussman Permian, LLC

Eddy County, New Mexico (NAD27) Kyle 34 Federal 5H

Wellbore #1 Job # 1411545

Plan: Plan #1 08-19-14

## **Standard Planning Report**

19 August, 2014



Planning Report



Database: Compass 5000 GCR DB Nadel and Gussman Permian, LLC Company: Project: Eddy County, New Mexico (NAD27) Site:

Kyle 34 Federal

Well:

Wellbore: Wellbore #1 Job # 1411545

Design: Plan #1 08-19-14 Local Co-ordinate Reference:

TVD Reference: MD Reference:

North Reference: Survey Calculation Method

WELL @ 3022.50usft (Patriot 5) WELL @ 3022,50usft (Patriot 5)

Minimum Curvature

Project Eddy County, New Mexico (NAD27)

Map System:

US State Plane 1927 (Exact