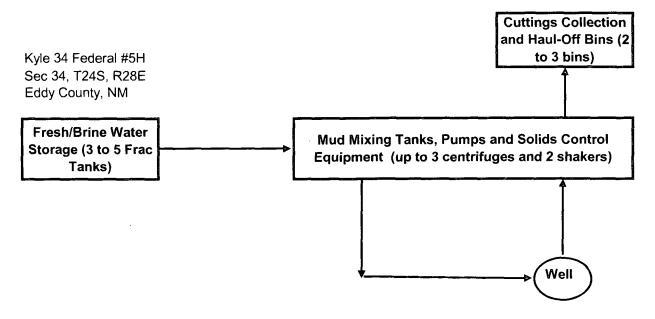

# NMODILA CONSERVATION ARTESIA DISTRICT

3 2015 AUG

OMB No. 1004-0137 Expires October 31, 2014

NMNM 17222 & NMNM 103911

5. Lease Serial No.

NMNN 25953

UNITED STATES DEPARTMENT OF THE INTERIOR BUREAU OF LAND MANAGEMENT