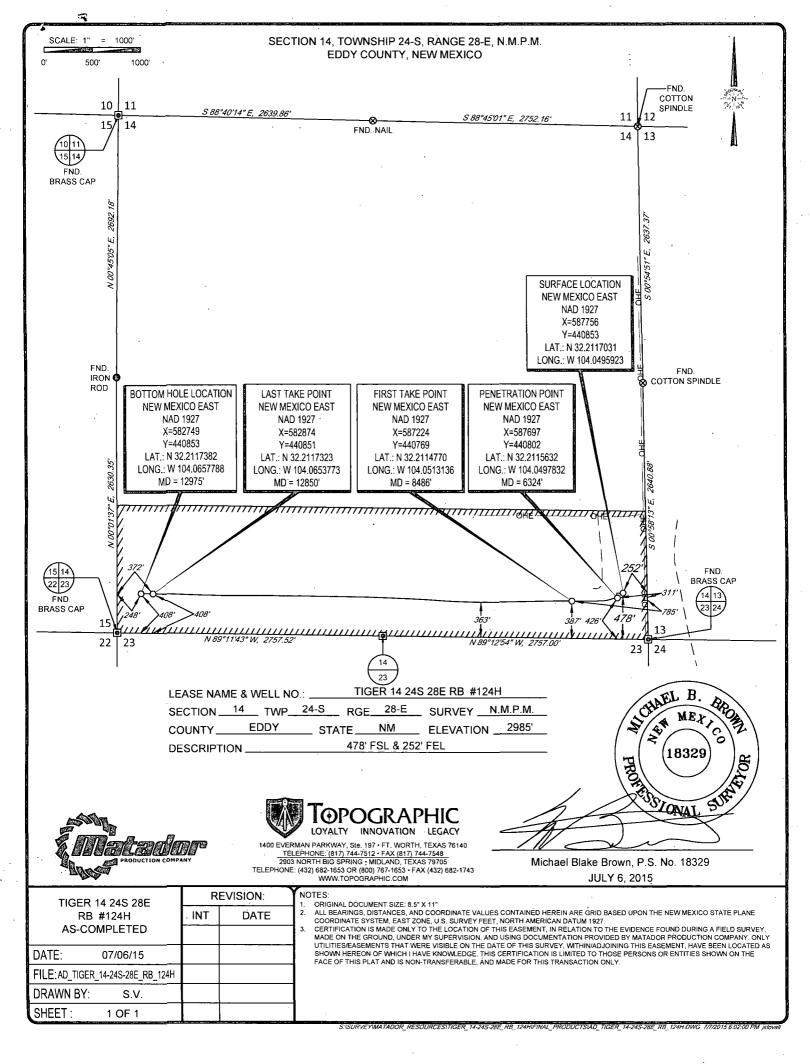

OIL CONSERVATION DIVISION **RECEIVED** 1220 South St. Francis Dr. Sante Fe, NM 87505

AMENDED REPORT

**FORM C-102** 

WELL LOCATION AND ACREAGE DEDICATION PLAT

| <sup>1</sup> API Number    | <sup>2</sup> Pool Code | <sup>3</sup> Pool Name   |             |  |
|----------------------------|------------------------|--------------------------|-------------|--|
| 30-015-43012               | 50371                  | Pierce Crossing; Bone Sp | oring       |  |
| <sup>4</sup> Property Code | 5p                     | <sup>6</sup> Well Number |             |  |
| 313993                     | TIGER 1                | #124H                    |             |  |
| <sup>7</sup> OGRID №.      | <sup>8</sup> C         | <sup>9</sup> Elevation   |             |  |
| M289                       | MATADOR PRO            | 2985'                    |             |  |
|                            | <sup>10</sup> Sur      | face Location            |             |  |
|                            |                        | I N                      | E 40V 411 C |  |

East/West line County UL or lot no. Section Township Range Lot Idn Feet from the North/South line Feet from the 478 252' SOUTH **EAST EDDY** P 14 24-S 28-E

| UL or lot no.                 | Section 14               | Township 24-S          | Range<br>28-E     | Lot Idn            | Feet from the 408' | North/South line SOUTH | Feet from the 248' | East/West line WEST | EDDY County |
|-------------------------------|--------------------------|------------------------|-------------------|--------------------|--------------------|------------------------|--------------------|---------------------|-------------|
| <sup>12</sup> Dedicated Acres | <sup>13</sup> Joint or I | nfill <sup>14</sup> Co | onsolidation Code | <sup>15</sup> Orde | r No.              | •                      |                    |                     |             |