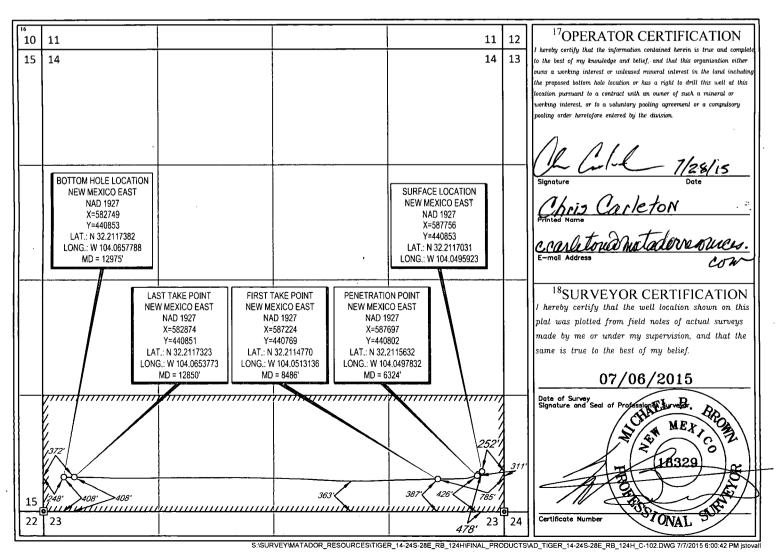

OIL CONSERVATION DIVISION **RECEIVED** 1220 South St. Francis Dr. Sante Fe, NM 87505

AMENDED REPORT

**FORM C-102** 

WELL LOCATION AND ACREAGE DEDICATION PLAT

| <sup>1</sup> API Number    | <sup>2</sup> Pool Code | <sup>3</sup> Pool Name   |             |  |
|----------------------------|------------------------|--------------------------|-------------|--|
| 30-015-43012               | 50371                  | Pierce Crossing; Bone Sp | oring       |  |
| <sup>4</sup> Property Code | 5p                     | <sup>6</sup> Well Number |             |  |
| 313993                     | TIGER 1                | #124H                    |             |  |
| <sup>7</sup> OGRID №.      | <sup>8</sup> C         | <sup>9</sup> Elevation   |             |  |
| M289                       | MATADOR PRO            | 2985'                    |             |  |
|                            | <sup>10</sup> Sur      | face Location            |             |  |
|                            |                        | I N                      | E 40V 411 C |  |

East/West line County UL or lot no. Section Township Range Lot Idn Feet from the North/South line Feet from the 478 252' SOUTH **EAST EDDY** P 14 24-S 28-E

| UL or lot no.                 | Section 14               | Township 24-S          | Range<br>28-E     | Lot Idn            | Feet from the 408' | North/South line SOUTH | Feet from the 248' | East/West line WEST | EDDY County |
|-------------------------------|--------------------------|------------------------|-------------------|--------------------|--------------------|------------------------|--------------------|---------------------|-------------|
| <sup>12</sup> Dedicated Acres | <sup>13</sup> Joint or I | nfill <sup>14</sup> Co | onsolidation Code | <sup>15</sup> Orde | r No.              | •                      |                    |                     |             |