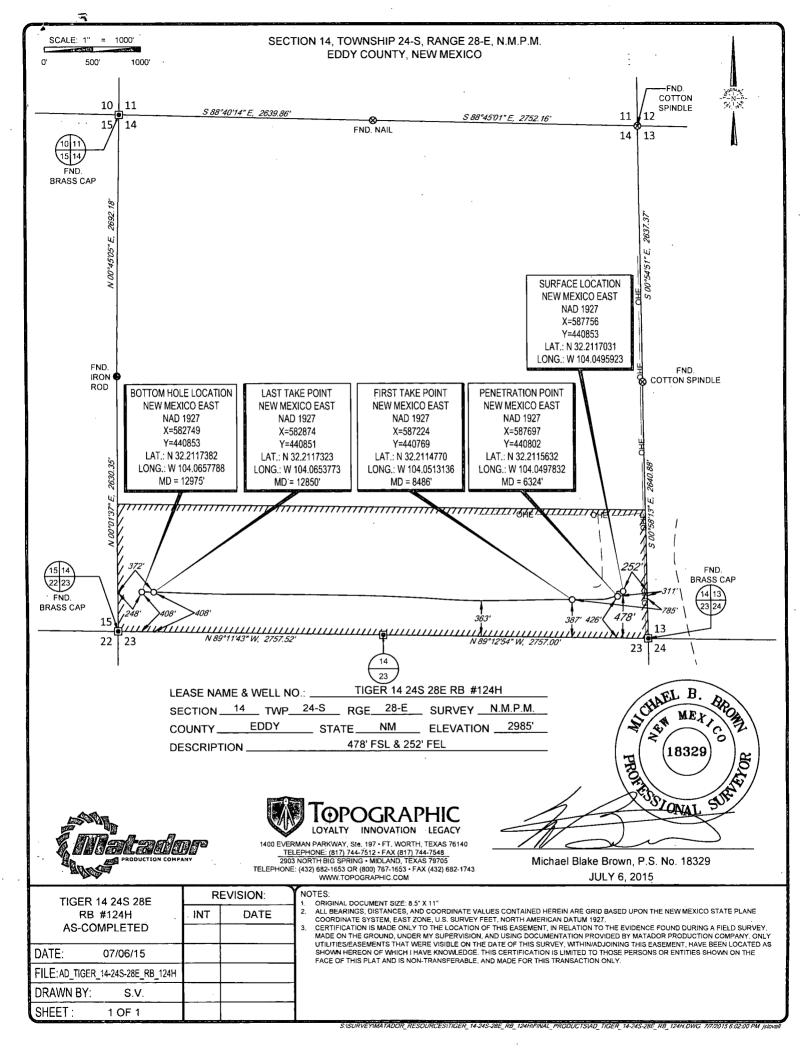

## WELL LOCATION AND ACREAGE DEDICATION PLAT

|                                           | <sup>1</sup> API Number | r                          |       | <sup>2</sup> Pool Code     |                          | <sup>3</sup> Pool Name |               |        |            |                          |  |
|-------------------------------------------|-------------------------|----------------------------|-------|----------------------------|--------------------------|------------------------|---------------|--------|------------|--------------------------|--|
| 030-015-43012 50371 Pierce Crossing; Bond |                         |                            |       |                            | g;Bone S                 | pring                  |               |        |            |                          |  |
| <sup>4</sup> Property Code                |                         |                            |       | <sup>5</sup> Property Name |                          |                        |               |        |            | <sup>6</sup> Well Number |  |
| 313993                                    |                         | <b>TIGER 14 24S 28E RB</b> |       |                            |                          |                        |               |        | #124H      |                          |  |
| <sup>7</sup> OGRID No.                    |                         | <sup>8</sup> Operator Name |       |                            |                          |                        |               |        | "Elevation |                          |  |
| M289                                      |                         | MATADOR PRODUCTION COMPANY |       |                            |                          |                        |               |        | 2985'      |                          |  |
| ·                                         | -                       |                            |       |                            | <sup>10</sup> Surface Lo | cation                 |               |        |            |                          |  |
| UL or lot no.                             | Section                 | Township                   | Range | Lot Idn                    | Feet from the            | North/South line       | Feet from the | East/W | est line   | County                   |  |
| Р                                         | 14                      | 24-S                       | 28-E  | -                          | 478'                     | SOUTH                  | 252'          | EAST   |            | EDDY                     |  |
|                                           | •                       | •                          | · ·   | 1                          | •                        | <u></u>                |               |        |            |                          |  |
| UL or lot no.                             | Section                 | Township                   | Range | Lot Idn                    | Feet from the            | North/South line       | Feet from the | East/W | est line   | County                   |  |
| М                                         | 14                      | 24-S                       | 28-E  | _                          | 408'                     | SOUTH                  | 248'          | WEST   |            | EDDY                     |  |

| 1 <sup>12</sup> Dedicated Acres 1 <sup>3</sup> Joint or Infill 1 <sup>4</sup> Consolidation Code 1 <sup>5</sup> Order No. | M                             | 14                       | 24-S                    | 28-E            | -                     | 408'    | SOUTH | 248' | WEST | EDDY |
|---------------------------------------------------------------------------------------------------------------------------|-------------------------------|--------------------------|-------------------------|-----------------|-----------------------|---------|-------|------|------|------|
|                                                                                                                           | <sup>12</sup> Dedicated Acres | <sup>13</sup> Joint or I | infill <sup>14</sup> Co | onsolidation Co | ode <sup>15</sup> Ord | ler No. |       |      |      | •    |
|                                                                                                                           | 160.00                        |                          |                         |                 |                       |         |       |      |      |      |