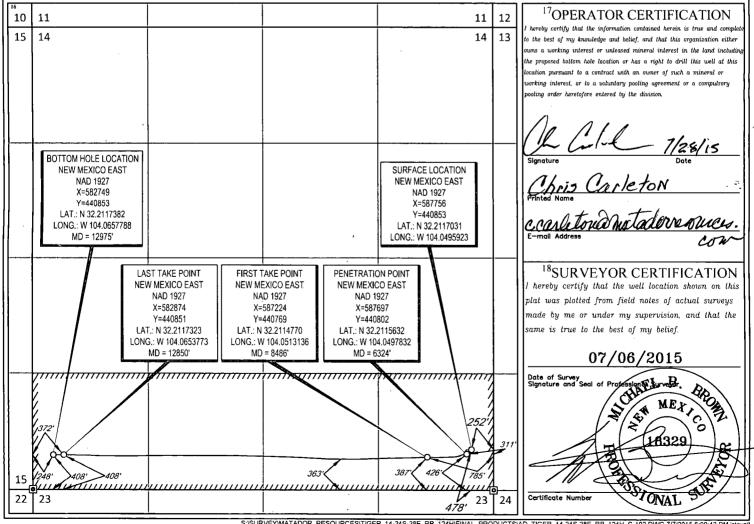

## WELL LOCATION AND ACREAGE DEDICATION PLAT

|                                           | <sup>1</sup> API Number | r                          |       | <sup>2</sup> Pool Code     |                          | <sup>3</sup> Pool Name |               |        |            |                          |  |
|-------------------------------------------|-------------------------|----------------------------|-------|----------------------------|--------------------------|------------------------|---------------|--------|------------|--------------------------|--|
| 030-015-43012 50371 Pierce Crossing; Bond |                         |                            |       |                            | g;Bone S                 | pring                  |               |        |            |                          |  |
| <sup>4</sup> Property Code                |                         |                            |       | <sup>5</sup> Property Name |                          |                        |               |        |            | <sup>6</sup> Well Number |  |
| 313993                                    |                         | <b>TIGER 14 24S 28E RB</b> |       |                            |                          |                        |               |        | #124H      |                          |  |
| <sup>7</sup> OGRID No.                    |                         | <sup>8</sup> Operator Name |       |                            |                          |                        |               |        | "Elevation |                          |  |
| M289                                      |                         | MATADOR PRODUCTION COMPANY |       |                            |                          |                        |               |        | 2985'      |                          |  |
| ·                                         | -                       |                            |       |                            | <sup>10</sup> Surface Lo | cation                 |               |        |            |                          |  |
| UL or lot no.                             | Section                 | Township                   | Range | Lot Idn                    | Feet from the            | North/South line       | Feet from the | East/W | est line   | County                   |  |
| Р                                         | 14                      | 24-S                       | 28-E  | -                          | 478'                     | SOUTH                  | 252'          | EAST   |            | EDDY                     |  |
|                                           | •                       | •                          | · ·   | 1                          | •                        | <u></u>                |               |        |            |                          |  |
| UL or lot no.                             | Section                 | Township                   | Range | Lot Idn                    | Feet from the            | North/South line       | Feet from the | East/W | est line   | County                   |  |
| М                                         | 14                      | 24-S                       | 28-E  | _                          | 408'                     | SOUTH                  | 248'          | WEST   |            | EDDY                     |  |

| 1 <sup>12</sup> Dedicated Acres 1 <sup>3</sup> Joint or Infill 1 <sup>4</sup> Consolidation Code 1 <sup>5</sup> Order No. | M                             | 14                       | 24-S                    | 28-E            | -                     | 408'    | SOUTH | 248' | WEST | EDDY |
|---------------------------------------------------------------------------------------------------------------------------|-------------------------------|--------------------------|-------------------------|-----------------|-----------------------|---------|-------|------|------|------|
|                                                                                                                           | <sup>12</sup> Dedicated Acres | <sup>13</sup> Joint or I | infill <sup>14</sup> Co | onsolidation Co | ode <sup>15</sup> Ord | ler No. |       |      |      | •    |
|                                                                                                                           | 160.00                        |                          |                         |                 |                       |         |       |      |      |      |