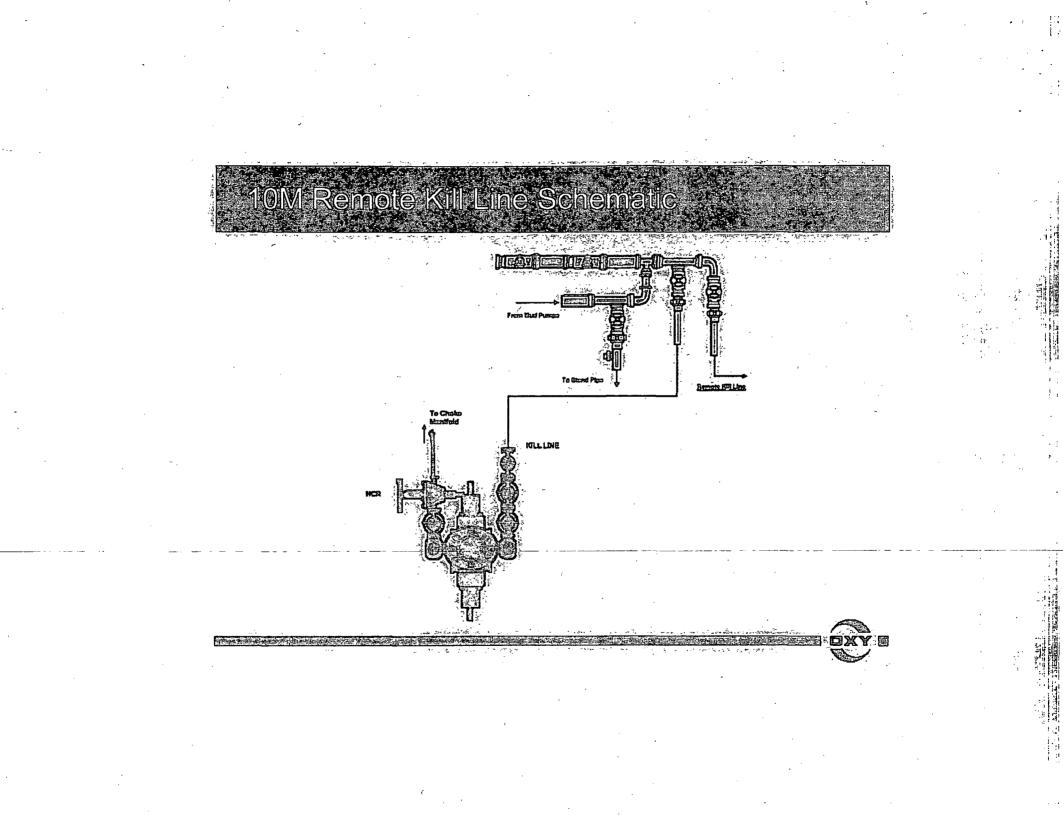

Cementing (Surface/Intermediate/Production)

- Internal: Displacement Fluid
- External: Cement Slurries to TOC, MW to surface

Full Evacuation (Production)

- Internal: Atmospheric Pressure
- External: MW of the drilling mud that was in the hole when the CSG was run

#### Tension Loads

Running CSG (Surface/Intermediate/Production)

• Axial load of the buoyant weight of the string plus either 100 klb over-pull or string weight in air, whichever is less

Green Cement (Surface/Intermediate/Production)

• Axial load of the buoyant weight of the string plus the cement plug bump pressure (Final displacement pressure + 500 psi )

Burst, Collapse and Tensile SF are calculated using Landmark's Stress Check (Casing Design) software.



# CAMERON

. 11ª 10M MBS Wellhead



··· Barille(Draw)

) •







A shares well pad with Smokey Bits State # 211

. . .

and the second s







### PECOS DISTRICT CONDITIONS OF APPROVAL

NM OIL CONSERVATION ARTESIA DISTRICT

AUG 1 3 2015

| OPERATOR'S NAME:      | OXY USA WTP LP                    | RECEIVED |
|-----------------------|-----------------------------------|----------|
|                       | NMNM06245                         |          |
| WELL NAME & NO.:      | Ivore 35 Federal 2H               |          |
| SURFACE HOLE FOOTAGE: |                                   |          |
| BOTTOM HOLE FOOTAGE   |                                   |          |
|                       | Section 35, T. 18 S., R 30 E., NN | IPM      |
| COUNTY:               | Eddy County, New Mexico           |          |

### I. DRILLING

#### A. DRILLING OPE