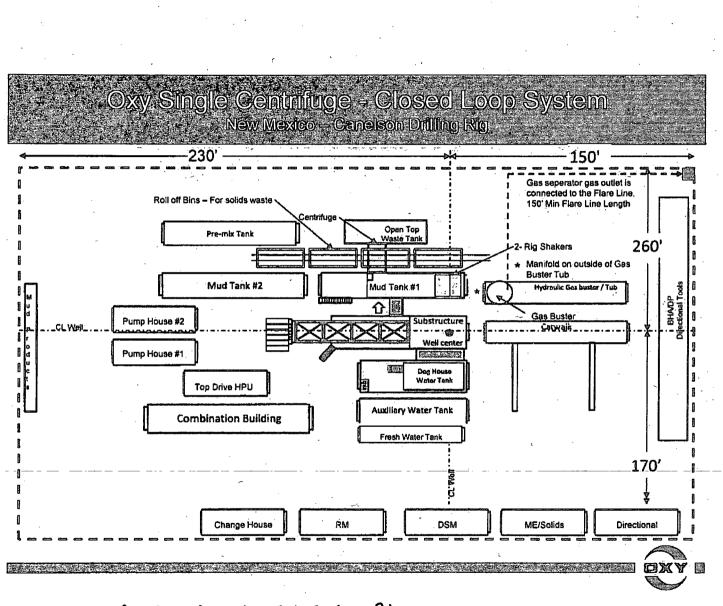

menting (Surface/Intermediate/Production)

- Internal: Displacement Fluid
- External: Cement Slurries to TOC, MW to surface

Full Evacuation (Production)

- Internal: Atmospheric Pressure
- External: MW of the drilling mud that was in the hole when the CSG was run

#### Tension Loads

Running CSG (Surface/Intermediate/Production)

• Axial load of the buoyant weight of the string plus either 100 klb over-pull or string weight in air, whichever is less

Green Cement (Surface/Intermediate/Production)

• Axial load of the buoyant weight of the string plus the cement plug bump pressure (Final displacement pressure + 500 psi )

Burst, Collapse and Tensile SF are calculated using Landmark's Stress Check (Casing Design) software.



# CAMERON

. 11ª 10M MBS Wellhead



··· Barille(Draw)

) •







A shares well pad with Smokey Bits State # 211

. . .

and the second s







### PECOS DISTRICT CONDITIONS OF APPROVAL

NM OIL CONSERVATION ARTESIA DISTRICT

AUG 1 3 2015

| OPERATOR'S NAME:      | OXY USA WTP LP                    | RECEIVED |
|-----------------------|-----------------------------------|----------|
|                       | NMNM06245                         |          |
| WELL NAME & NO.:      | Ivore 35 Federal 2H               |          |
| SURFACE HOLE FOOTAGE: |                                   |          |
| BOTTOM HOLE FOOTAGE   |                                   |          |
|                       | Section 35, T. 18 S., R 30 E., NN | IPM      |
| COUNTY:               | Eddy County, New Mexico           |          |

### I. DRILLING

#### A. DRILLING OPERA