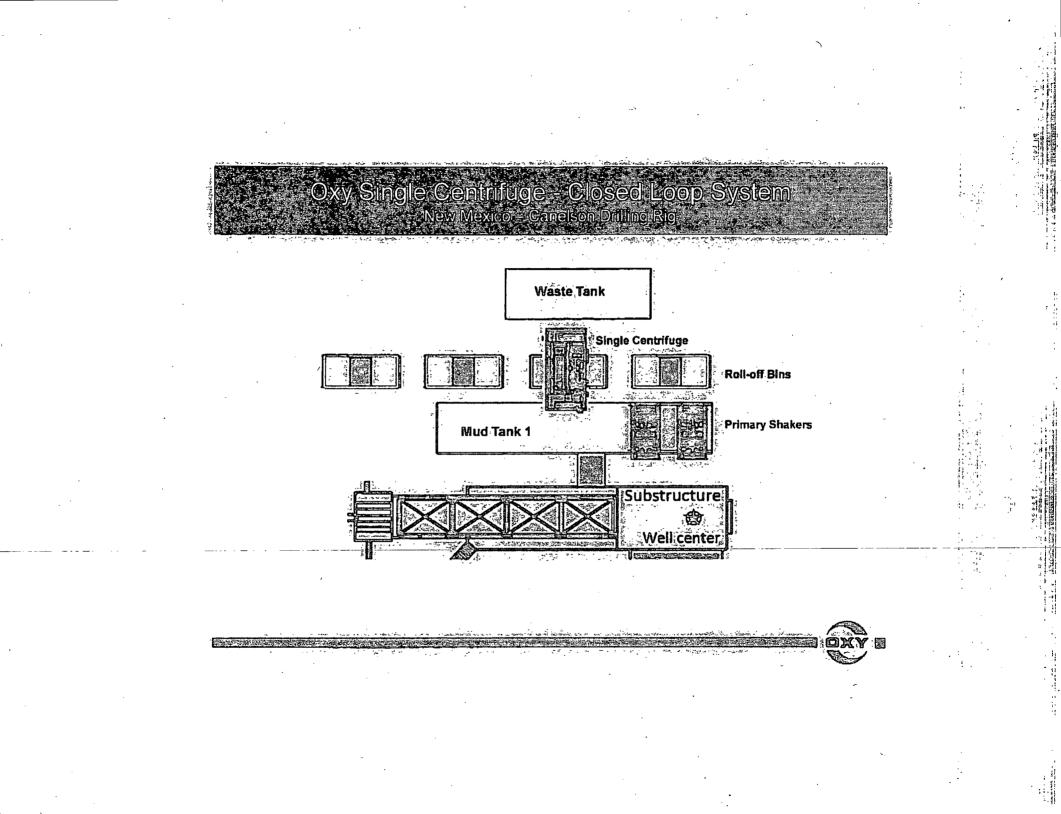

xternal: Cement Slurries to TOC, MW to surface

Full Evacuation (Production)

- Internal: Atmospheric Pressure
- External: MW of the drilling mud that was in the hole when the CSG was run

#### Tension Loads

Running CSG (Surface/Intermediate/Production)

• Axial load of the buoyant weight of the string plus either 100 klb over-pull or string weight in air, whichever is less

Green Cement (Surface/Intermediate/Production)

• Axial load of the buoyant weight of the string plus the cement plug bump pressure (Final displacement pressure + 500 psi )

Burst, Collapse and Tensile SF are calculated using Landmark's Stress Check (Casing Design) software.



# CAMERON

. 11ª 10M MBS Wellhead



··· Barille(Draw)

) •







A shares well pad with Smokey Bits State # 211

. . .

and the second s







### PECOS DISTRICT CONDITIONS OF APPROVAL

NM OIL CONSERVATION ARTESIA DISTRICT

AUG 1 3 2015

| OPERATOR'S NAME:      | OXY USA WTP LP                    | RECEIVED |
|-----------------------|-----------------------------------|----------|
|                       | NMNM06245                         |          |
| WELL NAME & NO.:      | Ivore 35 Federal 2H               |          |
| SURFACE HOLE FOOTAGE: |                                   |          |
| BOTTOM HOLE FOOTAGE   |                                   |          |
|                       | Section 35, T. 18 S., R 30 E., NN | IPM      |
| COUNTY:               | Eddy County, New Mexico           |          |

### I. DRILLING

#### A. DRILLING OPERATIONS REQUIREMENTS

The BLM is to be notified in advance for a representative