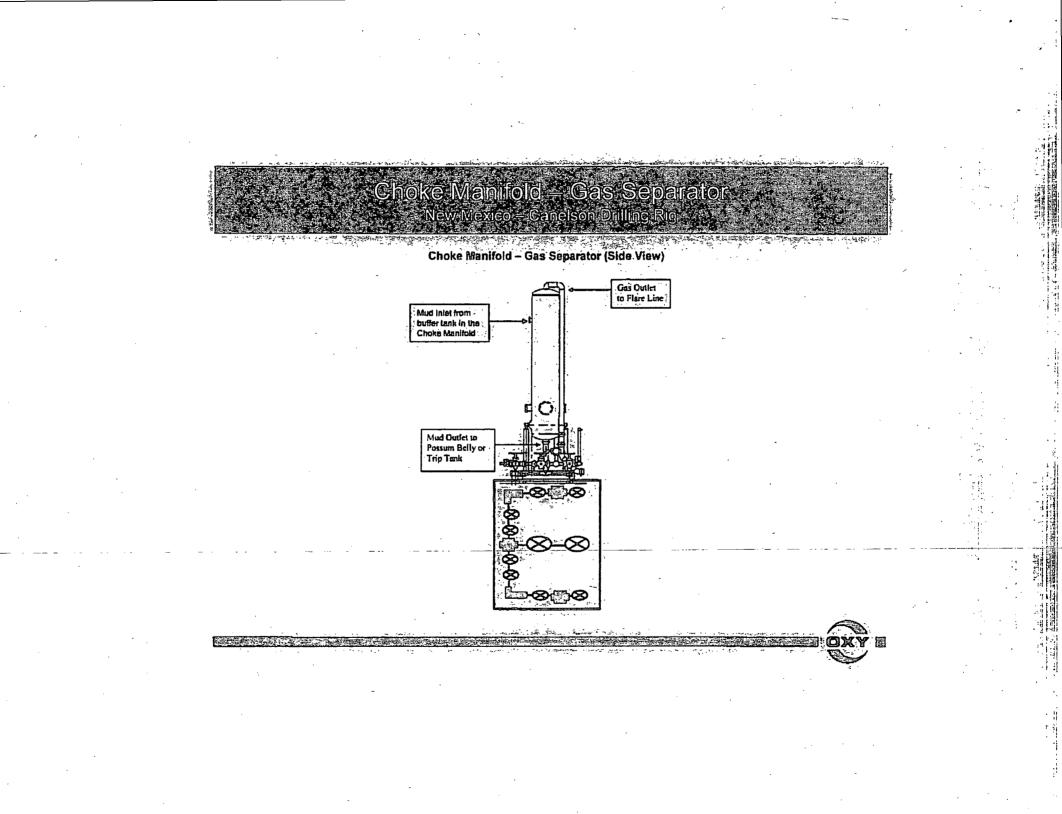

ernal: Cement Slurries to TOC, MW to surface

Full Evacuation (Production)

- Internal: Atmospheric Pressure
- External: MW of the drilling mud that was in the hole when the CSG was run

#### Tension Loads

Running CSG (Surface/Intermediate/Production)

• Axial load of the buoyant weight of the string plus either 100 klb over-pull or string weight in air, whichever is less

Green Cement (Surface/Intermediate/Production)

• Axial load of the buoyant weight of the string plus the cement plug bump pressure (Final displacement pressure + 500 psi )

Burst, Collapse and Tensile SF are calculated using Landmark's Stress Check (Casing Design) software.



# CAMERON

. 11ª 10M MBS Wellhead



··· Barille(Draw)

) •







A shares well pad with Smokey Bits State # 211

. . .

and the second s







### PECOS DISTRICT CONDITIONS OF APPROVAL

NM OIL CONSERVATION ARTESIA DISTRICT

AUG 1 3 2015

| OPERATOR'S NAME:      | OXY USA WTP LP                    | RECEIVED |
|-----------------------|-----------------------------------|----------|
|                       | NMNM06245                         |          |
| WELL NAME & NO.:      | Ivore 35 Federal 2H               |          |
| SURFACE HOLE FOOTAGE: |                                   |          |
| BOTTOM HOLE FOOTAGE   |                                   |          |
|                       | Section 35, T. 18 S., R 30 E., NN | IPM      |
| COUNTY:               | Eddy County, New Mexico           |          |

### I. DRILLING

#### A. DRILLING OPERATIONS REQUIREMENTS

The BLM is to be notified in advance for a representative t