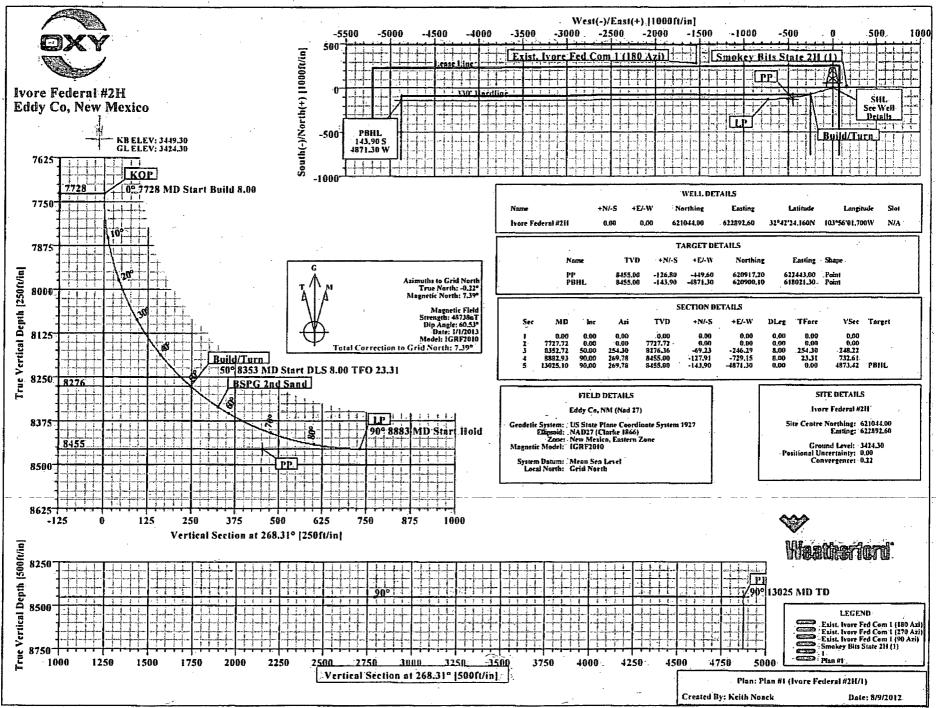

nly a competent drilling professional can determine considering the specific installation and operation parameters. Information that is printed or downloaded is no longer controlled by TMK IPSCO and might not be the latest information. Anyone using the information herein does so at their own risk. To verify that you have the latest TMK IPSCO technical information, please contact TMK IPSCO Technical Sales toll-free at 1-888-258-2000.



NM OIL CONSERVATION ARTESIA DISTRICT

PATES.

AUG 1 3 2015

### RECEIVED

# Weatherford

# **Drilling Services**

## Proposal



# OCCIDENTAL PERMIAN LTD.

**IVORE FEDERAL #2H** 

EDDY CO., NM

WELL FILE: PLAN 1

AUGUST 8, 2012

Weatherford International, Ltd. P.O. Box 61028 Midland, TX 79711 USA +1.432.561.8892 Main +1.432.561.8895 Fax www.weatherford.com



1. State of the second se



The second second

### Weatherford International Ltd. WFT Plan Report - X & Y's



A half

Date: 8/9/2012 Time: 11:26:09 Page: Co-ordinate(NE) Reference: Well: Ivore Federal #211/Grid North Vertical (TVD) Reference: SITE 3449.3 Company: Occidental Permian Ltd. 1213 Field: Field: Eddy Co, NM (Nad 27) Site: Site: Well: Ivore Federal #2H Section (VS) Reference: Well (0.00N,0.00E,268.31Azi) Wellpath: 1 Survey, Calculation Method: Minimum Curvature Plan #1 Plan: Date Composed: 8/8/2012 Version: Yes Tied-to: Principal: From Surface Eddy Co, NM (Nad 27) Field Map System: US State Plane Coordinate System 1927 Map Zone: New Mexico, Eastern Zone Geo Datum: NAD27 (Clarke 1866) **Coordinate System:** Well Centre Sys Datum: Mean Sea Level **IGRF2010** Geomagnetic Model: S