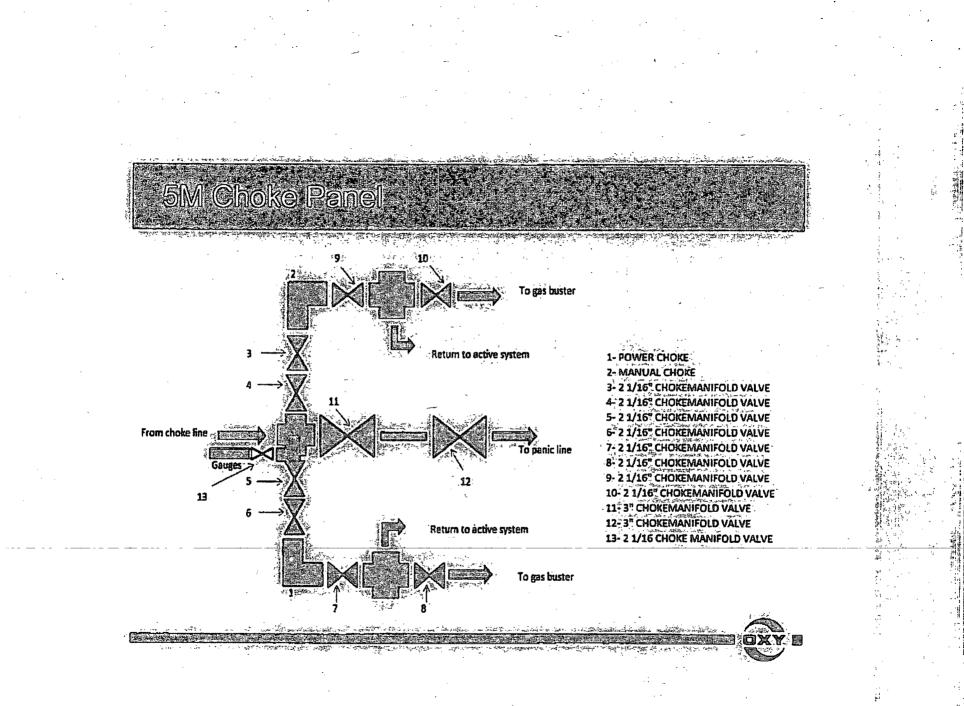

Cementing (Surface/Intermediate/Production)

- Internal: Displacement Fluid
- External: Cement Slurries to TOC, MW to surface

Full Evacuation (Production)

- Internal: Atmospheric Pressure
- External: MW of the drilling mud that was in the hole when the CSG was run

#### Tension Loads

Running CSG (Surface/Intermediate/Production)

• Axial load of the buoyant weight of the string plus either 100 klb over-pull or string weight in air, whichever is less

Green Cement (Surface/Intermediate/Production)

• Axial load of the buoyant weight of the string plus the cement plug bump pressure (Final displacement pressure + 500 psi )

Burst, Collapse and Tensile SF are calculated using Landmark's Stress Check (Casing Design) software.



# CAMERON

. 11ª 10M MBS Wellhead



··· Barille(Draw)

) •







A shares well pad with Smokey Bits State # 211

. . .

and the second s







### PECOS DISTRICT CONDITIONS OF APPROVAL

NM OIL CONSERVATION ARTESIA DISTRICT

AUG 1 3 2015

| OPERATOR'S NAME:      | OXY USA WTP LP                    | RECEIVED |
|-----------------------|-----------------------------------|----------|
|                       | NMNM06245                         |          |
| WELL NAME & NO.:      | Ivore 35 Federal 2H               |          |
| SURFACE HOLE FOOTAGE: |                                   |          |
| BOTTOM HOLE FOOTAGE   |                                   |          |
|                       | Section 35, T. 18 S., R 30 E., NN | IPM      |
| COUNTY:               | Eddy County, New Mexico           |          |

### I. DRILLING

#### A. DRILLING O