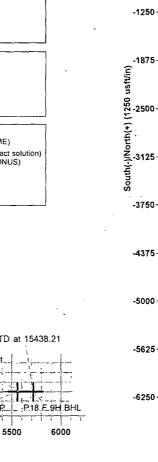

30-015-

API Number

43343

## State of New Mexico Energy, Minerals & Natural Resources Department OIL CONSERVATION DIVISION 1220 South St. Francis Dr. Santa Fe, NM 87505

Form C-102 Revised August 1, 2011 Submit one copy to appropriate District Office

Bare Sprine

☐ AMENDED REPORT

Well Number

9H

WOF TEOSOSSIL-O (KN)

Elevation

WELL LOCATION AND ACREAGE DEDICATION PLAT

Property Name PATTON "18" FEDERAL