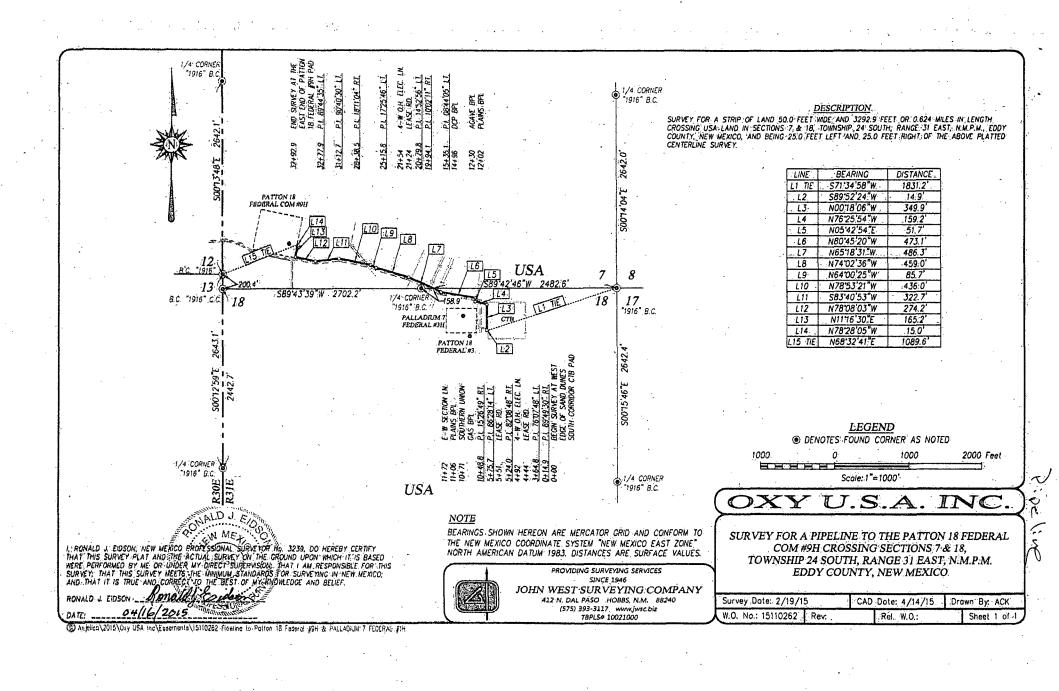

Bare Sprine

☐ AMENDED REPORT

Well Number

9H

WOF TEOSOSSIL-O (KN)

Elevation

WELL LOCATION AND ACREAGE DEDICATION PLAT

Property Name PATTON "18" FEDERAL