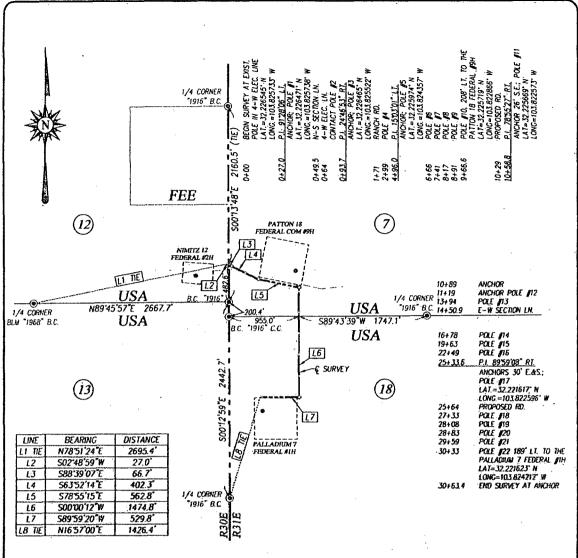

Bare Sprine

☐ AMENDED REPORT

Well Number

9H

WOF TEOSOSSIL-O (KN)

Elevation

WELL LOCATION AND ACREAGE DEDICATION PLAT

Property Name PATTON "18" FEDERAL