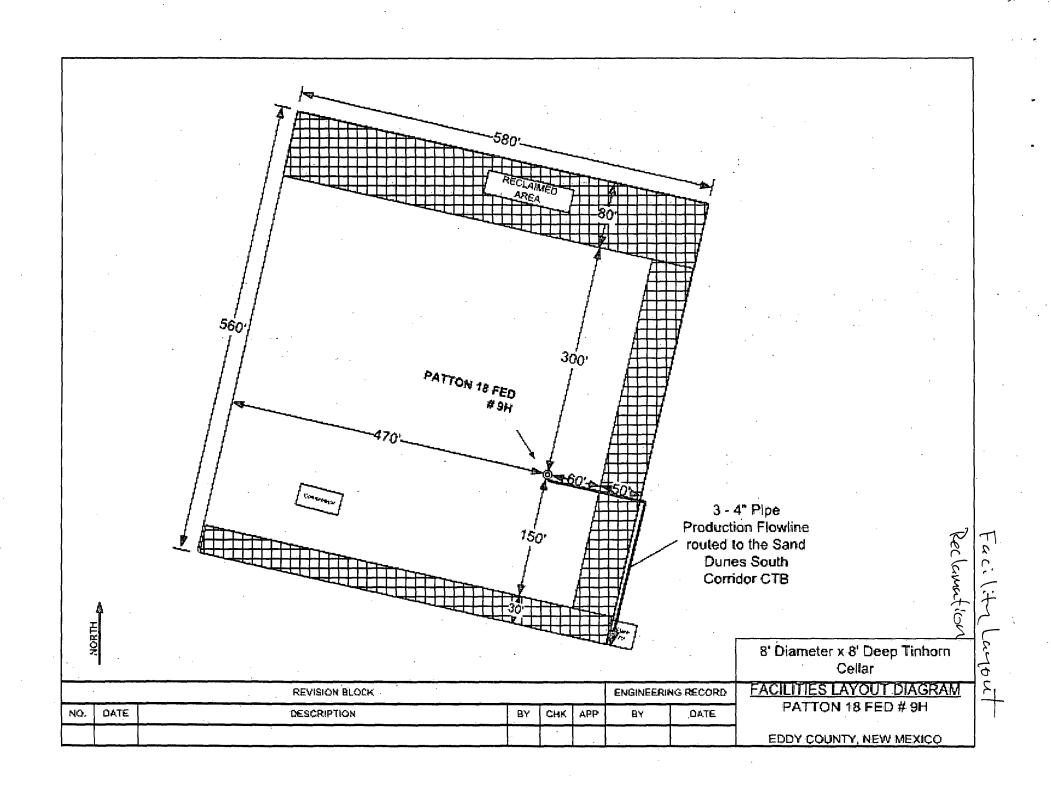

Bare Sprine

☐ AMENDED REPORT

Well Number

9H

WOF TEOSOSSIL-O (KN)

Elevation

WELL LOCATION AND ACREAGE DEDICATION PLAT

Property Name PATTON "18" FEDERAL