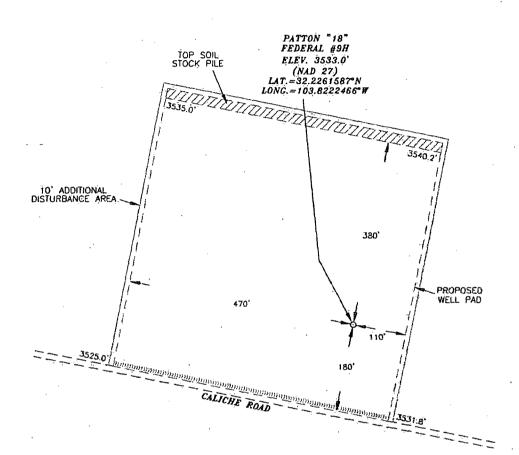

Bare Sprine

☐ AMENDED REPORT

Well Number

9H

WOF TEOSOSSIL-O (KN)

Elevation

WELL LOCATION AND ACREAGE DEDICATION PLAT

Property Name PATTON "18" FEDERAL