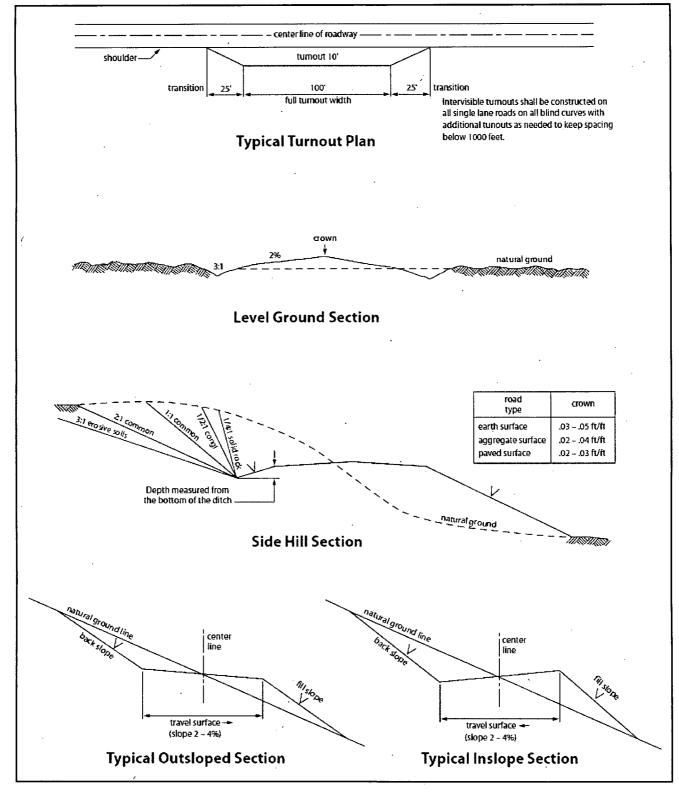

d route shall be repaired or replaced if they are damaged or have deteriorated beyond practical use. The operator shall be responsible for the condition of the existing cattleguards that are in place and are utilized during lease operations.

### **Fence Requirement**

Where entry is granted across a fence line, the fence shall be braced and tied off on both sides of the passageway prior to cutting. The operator shall notify the private surface landowner or the grazing allotment holder prior to crossing any fences.

#### **Public Access**

Public access on this road shall not be restricted by the operator without specific written approval granted by the Authorized Officer.

# **Construction Steps**

- 1. Salvage topsoil
- 3. Redistribute topsoil
- 2. Construct road
- 4. Revegetate slopes



Figure 1. Cross-sections and plans for typical road sections representative of BLM resource or FS local and higher-class roads.

### VII. DRILLING

# A. DRILLING OPERATIONS REQUIREMENTS

The BLM is to be notified in advance for a representative to witness:

- a. Spudding well (minimum of 24 hours)
- b. Setting and/or Cementing of all casing strings (minimum of 4 hours)
- c. BOPE tests (minimum of 4 hours)

# **Eddy County**

Call the Carlsbad Field Office, 620 East Greene St., Carlsbad, NM 88220, (575) 361-2822

- 1. Hydrogen Sulfide (H2S) monitors shall be installed prior to drilling out the surface shoe. If H2S is detected in concentrations greater than 100 ppm, the Hydrogen Sulfide area shall meet Onshore Order 6 requirements, which includes equipment and personnel/public protection i