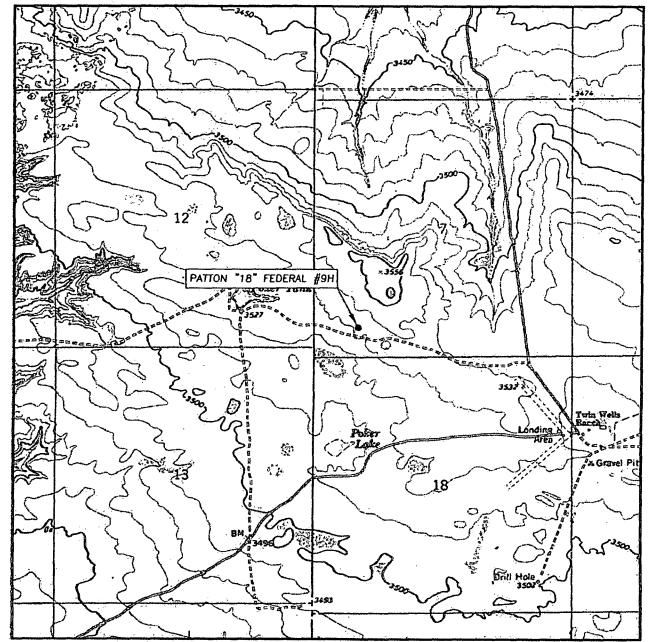

Bare Sprine

☐ AMENDED REPORT

Well Number

9H

WOF TEOSOSSIL-O (KN)

Elevation

WELL LOCATION AND ACREAGE DEDICATION PLAT

Property Name PATTON "18" FEDERAL