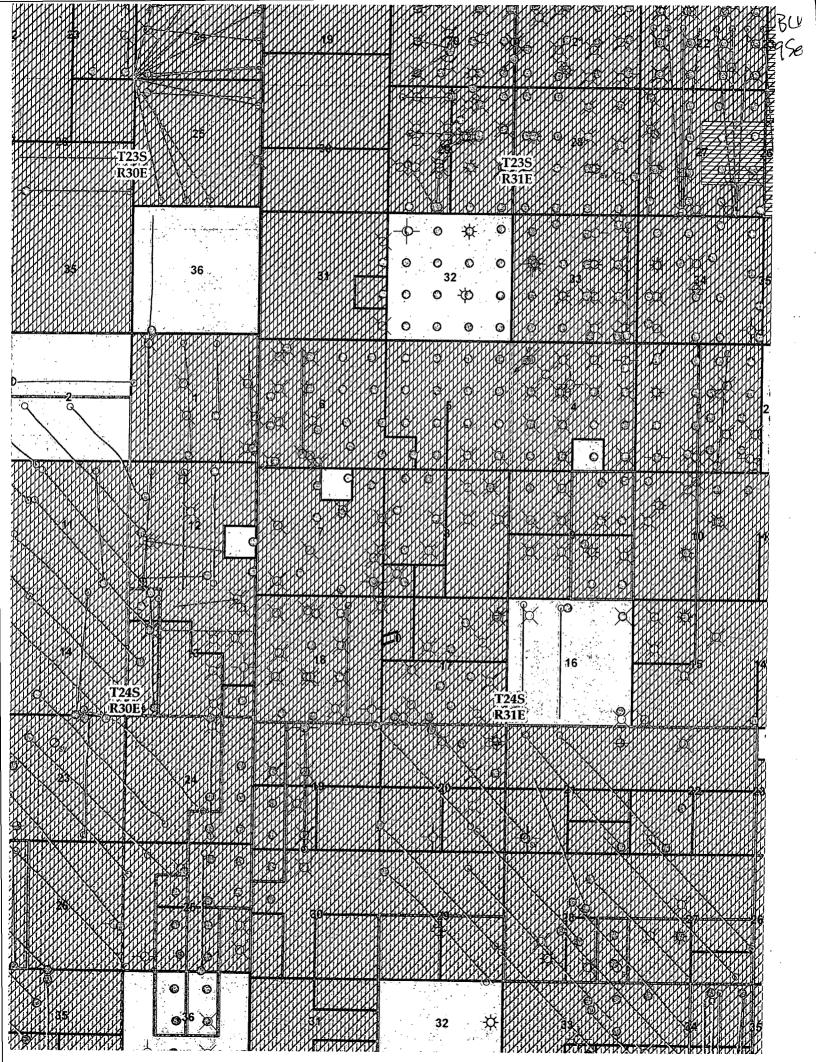

## State of New Mexico Energy, Minerals & Natural Resources Department OIL CONSERVATION DIVISION 1220 South St. Francis Dr. Santa Fe, NM 87505

Form C-102 Revised August 1, 2011 Submit one copy to appropriate District Office

Bare Sprine

☐ AMENDED REPORT

Well Number

9H

WOF TEOSOSSIL-O (KN)

Elevation

WELL LOCATION AND ACREAGE DEDICATION PLAT

Property Name PATTON "18" FEDERAL