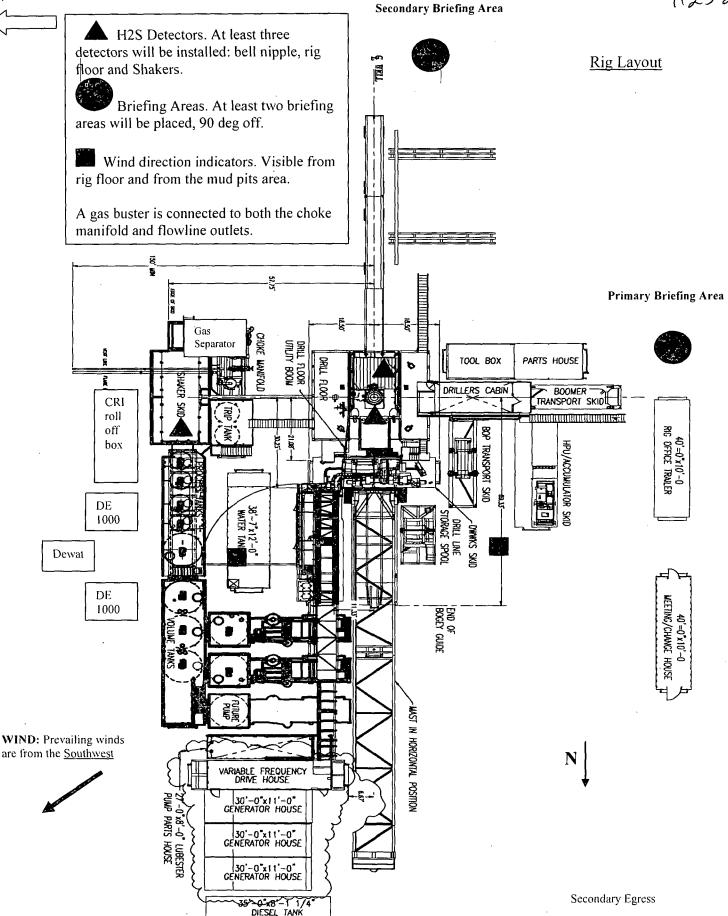

accordance with the referenced standards, codes and specifications and meet the relevant acceptance criteria and design requirements.

COUNTRY OF ORIGIN HUNGARY/EU

ontiTech Rubber Industrial Kit. Quality Control Dept.

Date: 04. April. 2008

Position: Q.C. Manager



# Permian Drilling Hydrogen Sulfide Drilling Operations Plan Patton 18 Federal 9H

Open drill site. No homes or buildings are near the proposed location.

#### 1. Escape

Personnel shall escape upwind of wellbore in the event of an emergency gas release. Escape can take place through the lease road on the Southeast side of the location. Personnel need to move to a safe distance and block the entrance to location. If the primary route is not an option due to the wind direction, then a secondary egress route should be taken.





# Permian Drilling Hydrogen Sulfide Drilling Operations Plan New Mexico

#### **Scope**

This contingency plan establishes guidelines for the public, all company employees, and contract employees who's work activities may involve exposure to hydrogen sulfide (H2S) gas.

While drilling this well, it is possible to encounter H2S bearing formations. At all times, the first barrier to control H2S emissions will be the drilling fluid, which will have a density high enough to control influx.

# **Objective**

- 1. Provide an immediate and predetermined response plan to any condition when H2S is detected. All H2S detections in excess of 10 parts per million (ppm) concentration are considered an Emergency.
- 2. Prevent any and all accidents, and prevent the uncontrolled release of hydrogen sul