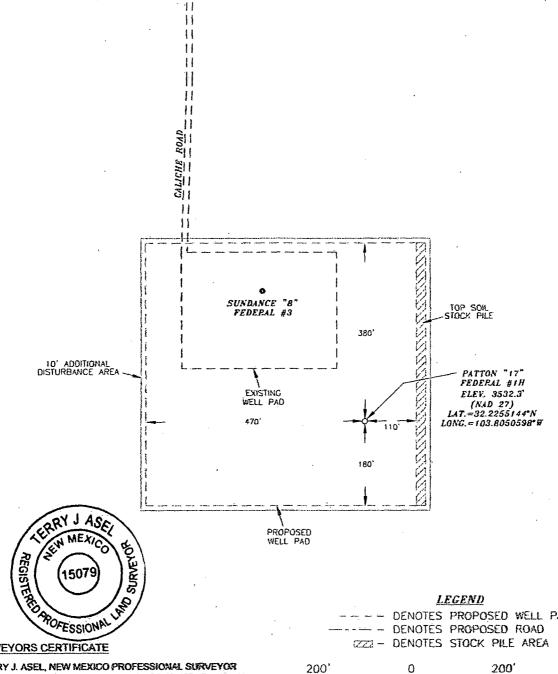

5. Lease Serial No.
SHLNMNM63757 BHL: NMWM B9172

|                                                                                                                                                                                                                                | · ·                                                                 | אויד מייכ                                                                     | אייו ש נייעשיוי    |  |
|--------------------------------------------------------------------------------------------------------------------------------------------------------------------------------------------------------------------------------|---------------------------------------------------------------------|-------------------------------------------------------------------------------|--------------------|--|
| APPLICATION FOR PERMIT                                                                                                                                                                                                         | TO DRILL OR REENTER                                                 | 6. If Indian, Allottee or Tribe N                                             | Name               |  |
| la. Type of Work: ☑ DRILI. ☐ REENTER                                                                                                                                                                                           |                                                                     | 7. If Unit or CA Agreement, N                                                 | ame and No.        |  |
| lb. Type of Well: ⊠ Oil Well ☐ Gas Well ☐ Ot                                                                                                                                                                                   | ner ⊠ Single Zone ☐ Multiple Zone                                   | Lease Name and Well No.     PATTON 17 FEDERAL 11                              | <del></del>        |  |
| 2. Name of Operator Contact:                                                                                                                                                                                                   | DAVID STEWART tewart@oxy.com                                        | 9. API Well No. 4                                                             | 13344              |  |
| 3a. Address<br>P.O. BOX 50250<br>MIDLAND, TX 79710                                                                                                                                                                             | 3b. Phone No. (include area code) Ph: 432-685-5717 Fx: 432-685-5717 | 10. Field and Pool, or Explorat<br>COTTON DRAW BON                            |                    |  |
| 4. Location of Well (Report location clearly and in accorded                                                                                                                                                                   | unce with any State requirements.*)                                 | 11. Sec., T., R., M., or Blk. and                                             | Survey or Area     |  |
| At surface SWSW 380FSL 880FWL 3                                                                                                                                                                                                | 2.225514 N Lat, 103.805060 W Lon                                    | Sec-8 T24S R31E Mer                                                           |                    |  |
| At proposed prod. zone SWSW 180FSL 880FWL 3                                                                                                                                                                                    | 2.210440 N Lat, 103.805070 W Lon Sec 17                             |                                                                               | ,                  |  |
| <ol> <li>Distance in miles and direction from nearest town or post<br/>17 MILES SOUTHEAST FROM LOVING, NM</li> </ol>                                                                                                           | office*                                                             | 12. County or Parish<br>EDDY                                                  | 13. State<br>NM    |  |
| 15. Distance from proposed location to nearest property or lease line, ft. (Also to nearest drig, unit line, if any)                                                                                                           | 16. No. of Acres in Lease                                           | 17. Spacing Unit dedicated to t                                               | his well           |  |
| S-380' BH-180'                                                                                                                                                                                                                 | 680.00                                                              |                                                                               |                    |  |
| <ol> <li>Distance from proposed location to nearest well, drilling,<br/>completed, applied for, on this lease, ft.</li> </ol>                                                                                                  | 19. Proposed Depth                                                  | 20. BLM/BIA Bond No. on file                                                  |                    |  |
| S-1099' BH-1020'                                                                                                                                                                                                               | 15508 MD 15422'<br>10254 TVD 10226'                                 | ESB00226                                                                      |                    |  |
| 21. Elevations (Show whether DF, KB, RT, GL, etc. 3532 GL                                                                                                                                                                      | 22. Approximate date work will start 01/01/2016                     | 23. Estimated duration 35                                                     |                    |  |
|                                                                                                                                                                                                                                | 24. Attachments                                                     |                                                                               |                    |  |
| he following, completed in accordance with the requirements of                                                                                                                                                                 | f Onshore Oil and Gas Order No. 1, shall be attached to t           | his form:                                                                     |                    |  |
| <ul> <li>Well plat certified by a registered surveyor.</li> <li>A Drilling Plan.</li> <li>A Surface Use Plan (if the location is on National Forest Syst SUPO shall be filed with the appropriate Forest Service Of</li> </ul> | Item 20 above). em Lands, the 5. Operator certification             | ons unless covered by an existing boots or community and/or plans as may be r | ,                  |  |
| 25. Signature (Electronic Submission)                                                                                                                                                                                          | Name (Printed/Typed) DAVID STEWART Ph: 432-685-5717                 |                                                                               | Date<br>05/21/2015 |  |
| Title<br>SR. REGULATORY ADVISOR                                                                                                                                                                                                |                                                                     |                                                                               |                    |  |
| Approved by (Signatu/s)/George MacDonell                                                                                                                                                                                       | Name (Printed/Typed)                                                | ·                                                                             | PUG 3 1 2015       |  |
| Title FIELD MANAGER                                                                                                                                                                                                            | Office CARLSBAD FIELD OFFI                                          | CE                                                                            |                    |  |
| pplication approval does not warrant or certify the applicant hoperations thereon. onditions of approval, if any, are attached.                                                                                                | lds legal or equitable title to those rights in the subject le      | ase which would entitle the applic<br>PROVAL FOR TWO                          | °YEARS'            |  |
| itle 18 U.S.C. Section 1001 and Title 43 U.S.C. Section 1212; r                                                                                                                                                                | nake it a crime for any person knowingly and willfully to           | make to any department or agenc                                               | y of the United    |  |