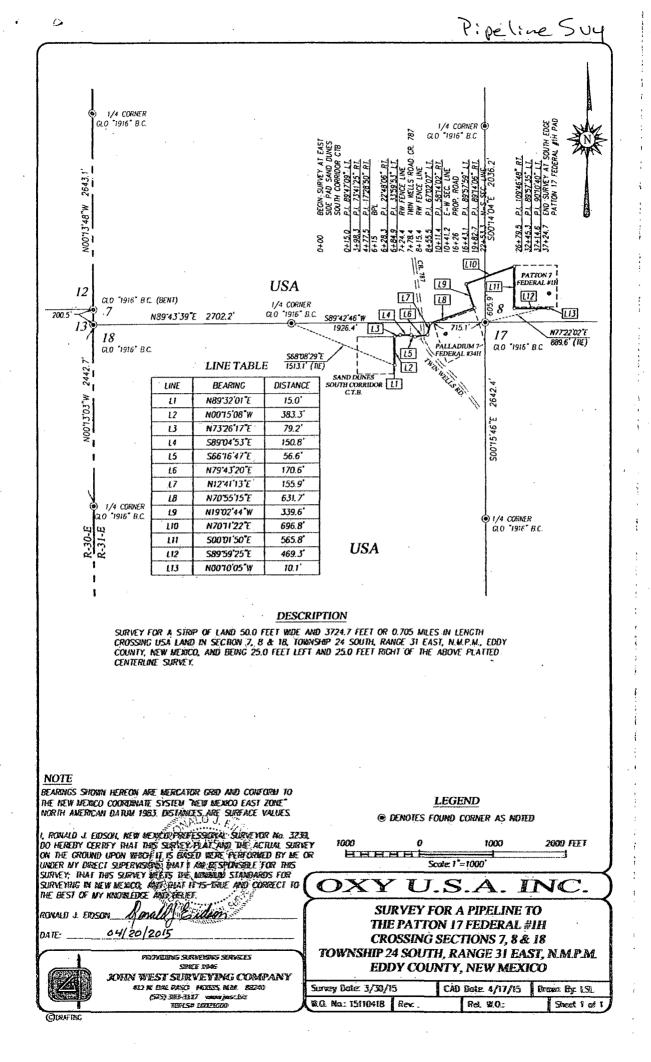

Form 3160-3 (August 2007)

**UNITED STATES** DEPARTMENT OF THE INTERIOR **BUREAU OF LAND MANAGEMENT** 

NM 81L CONSERVATIONATS-15-410 SEP 03 2015

FORM APPROVED OMB No. 1004-0136 Expires July 31, 2010

RECEIVED

5. Lease Serial No.
SHLNMNM63757 BHL: NMWM B9172

|                                                                                                                                                                                                                                | · ·                                                                 | אויד מייכ                                                                     | אייו ש נייעשיוי    |  |
|--------------------------------------------------------------------------------------------------------------------------------------------------------------------------------------------------------------------------------|---------------------------------------------------------------------|-------------------------------------------------------------------------------|--------------------|--|
| APPLICATION FOR PERMIT                                                                                                                                                                                                         | TO DRILL OR REENTER                                                 | 6. If Indian, Allottee or Tribe N                                             | Name               |  |
| la. Type of Work: ☑ DRILI. ☐ REENTER                                                                                                                                                                                           |                                                                     | 7. If Unit or CA Agreement, N                                                 | ame and No.        |  |
| lb. Type of Well: ⊠ Oil Well ☐ Gas Well ☐ Ot                                                                                                                                                                                   | ner ⊠ Single Zone ☐ Multiple Zone                                   | Lease Name and Well No.     PATTON 17 FEDERAL 11                              | <del></del>        |  |
| 2. Name of Operator Contact:                                                                                                                                                                                                   | DAVID STEWART tewart@oxy.com                                        | 9. API Well No. 4                                                             | 13344              |  |
| 3a. Address<br>P.O. BOX 50250<br>MIDLAND, TX 79710                                                                                                                                                                             | 3b. Phone No. (include area code) Ph: 432-685-5717 Fx: 432-685-5717 | 10. Field and Pool, or Explorat<br>COTTON DRAW BON                            |                    |  |
| 4. Location of Well (Report location clearly and in accorded                                                                                                                                                                   | unce with any State requirements.*)                                 | 11. Sec., T., R., M., or Blk. and                                             | Survey or Area     |  |
| At surface SWSW 380FSL 880FWL 3                                                                                                                                                                                                | 2.225514 N Lat, 103.805060 W Lon                                    | Sec-8 T24S R31E Mer                                                           |                    |  |
| At proposed prod. zone SWSW 180FSL 880FWL 3                                                                                                                                                                                    | 2.210440 N Lat, 103.805070 W Lon Sec 17                             |                                                                               | ,                  |  |
| <ol> <li>Distance in miles and direction from nearest town or post<br/>17 MILES SOUTHEAST FROM LOVING, NM</li> </ol>                                                                                                           | office*                                                             | 12. County or Parish<br>EDDY                                                  | 13. State<br>NM    |  |
| 15. Distance from proposed location to nearest property or lease line, ft. (Also to nearest drig, unit line, if any)                                                                                                           | 16. No. of Acres in Lease                                           | 17. Spacing Unit dedicated to t                                               | his well           |  |
| S-380' BH-180'                                                                                                                                                                                                                 | 680.00                                                              |                                                                               |                    |  |
| <ol> <li>Distance from proposed location to nearest well, drilling,<br/>completed, applied for, on this lease, ft.</li> </ol>                                                                                                  | 19. Proposed Depth                                                  | 20. BLM/BIA Bond No. on file                                                  |                    |  |
| S-1099' BH-1020'                                                                                                                                                                                                               | 15508 MD 15422'<br>10254 TVD 10226'                                 | ESB00226                                                                      |                    |  |
| 21. Elevations (Show whether DF, KB, RT, GL, etc. 3532 GL                                                                                                                                                                      | 22. Approximate date work will start 01/01/2016                     | 23. Estimated duration 35                                                     |                    |  |
|                                                                                                                                                                                                                                | 24. Attachments                                                     |                                                                               |                    |  |
| he following, completed in accordance with the requirements of                                                                                                                                                                 | f Onshore Oil and Gas Order No. 1, shall be attached to t           | his form:                                                                     |                    |  |
| <ul> <li>Well plat certified by a registered surveyor.</li> <li>A Drilling Plan.</li> <li>A Surface Use Plan (if the location is on National Forest Syst SUPO shall be filed with the appropriate Forest Service Of</li> </ul> | Item 20 above). em Lands, the 5. Operator certification             | ons unless covered by an existing boots or community and/or plans as may be r | ,                  |  |
| 25. Signature (Electronic Submission)                                                                                                                                                                                          | Name (Printed/Typed) DAVID STEWART Ph: 432-685-5717                 |                                                                               | Date<br>05/21/2015 |  |
| Title<br>SR. REGULATORY ADVISOR                                                                                                                                                                                                |                                                                     |                                                                               |                    |  |
| Approved by (Signatu/s)/George MacDonell                                                                                                                                                                                       | Name (Printed/Typed)                                                | ·                                                                             | PUG 3 1 2015       |  |
| Title FIELD MANAGER                                                                                                                                                                                                            | Office CARLSBAD FIELD OFFI                                          | CE                                                                            |                    |  |
| pplication approval does not warrant or certify the applicant hoperations thereon. onditions of approval, if any, are attached.                                                                                                | lds legal or equitable title to those rights in the subject le      | ase which would entitle the applic<br>PROVAL FOR TWO                          | °YEARS'            |  |
| itle 18 U.S.C. Section 1001 and Title 43 U.S.C. Section 1212; r                                                                                                                                                                | nake it a crime for any person knowingly and willfully to           | make to any department or agenc                                               | y of the United    |  |