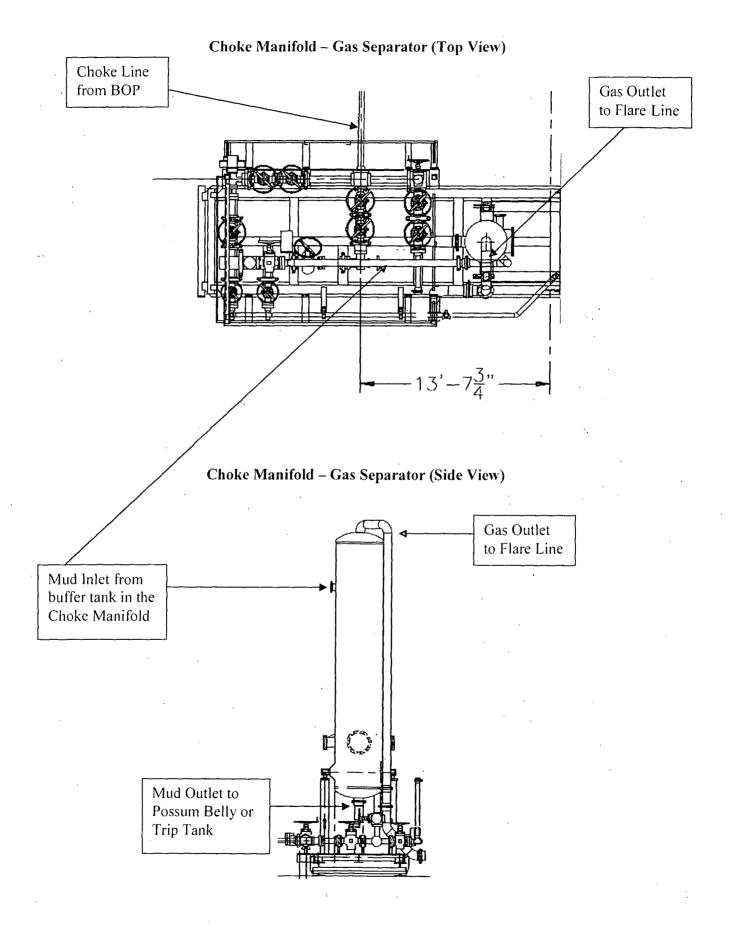

Form 3160-3 (August 2007)

**UNITED STATES** DEPARTMENT OF THE INTERIOR **BUREAU OF LAND MANAGEMENT** 

NM 81L CONSERVATIONATS-15-410 SEP 03 2015

FORM APPROVED OMB No. 1004-0136 Expires July 31, 2010

RECEIVED