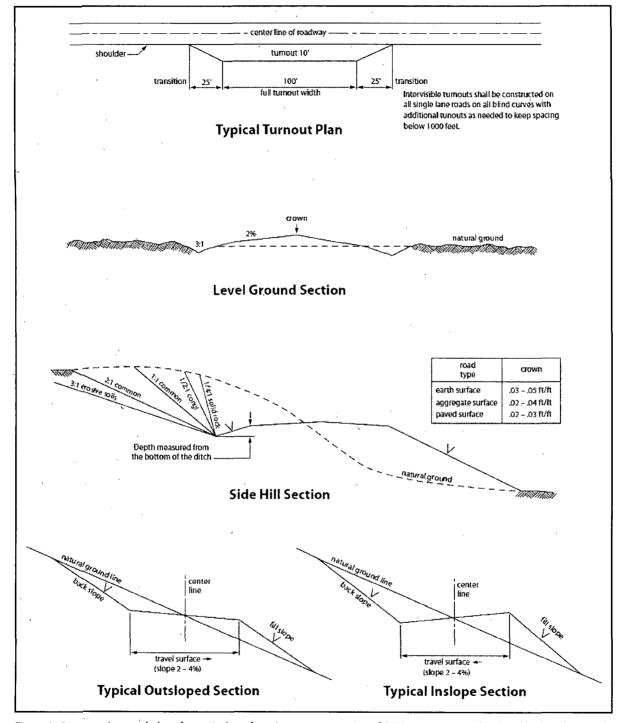

oute shall be repaired or replaced if they are damaged or have deteriorated beyond practical use. The operator shall be responsible for the condition of the existing cattleguards that are in place and are utilized during lease operations.

#### **Fence Requirement**

Where entry is granted across a fence line, the fence shall be braced and tied off on both sides of the passageway prior to cutting. The operator shall notify the private surface landowner or the grazing allotment holder prior to crossing any fences.

#### **Public Access**

Public access on this road shall not be restricted by the operator without specific written approval granted by the Authorized Officer.

### **Construction Steps**

- 1. Salvage topsoil
- 3. Redistribute topsoil
- 2. Construct road
- 4. Revegetate slopes



Figure 1. Cross-sections and plans for typical road sections representative of BLM resource or FS local and higher-class roads.

# VII. DRILLING

### A. DRILLING OPERATIONS REQUIREMENTS

The BLM is to be notified in advance for a representative to witness:

- a. Spudding well (minimum of 24 hours)
- b. Setting and/or Cementing of all casing strings (minimum of 4 hours)
- c. BOPE tests (minimum of 4 hours)

# **Eddy County**

Call the Carlsbad Field Office, 620 East-Greene St., Carlsbad, NM 88220, (575) 361-2822

- 1. Hydrogen Sulfide (H2S) monitors shall be installed prior to drilling out the surface shoe. If H2S is detected in concentrations greater than 100 ppm, the Hydrogen Sulfide area shall meet Onshore Order 6 requirements, which includes equipment and personnel/public protection i