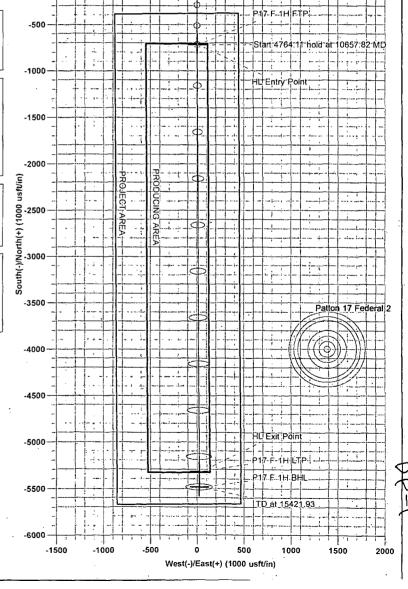

-719.20  | 3.19  | 8.00 | 179.75 | 719.20  |              |  |  |
| 15421.93        | 90.24 | 179.75 | 10226.00 | -5483.22 | 24.31 | 0.00 | 0,00   | 5483.27 | P17 F 1H BHL |  |  |

#### **DESIGN TARGET DETAILS** +N/-S +F/-W Easting 663385.24 663384.53 Name TVD Northing P17 F 1H BHL 10226.00 -5483.22 440679.48 -24.31 P17 F 1H LTP 10226.70 440839.48 -5323.22 23.60 P17 F 1H FTP 10246.00 -719.97 445442.73 663364.12 3.19

#### SITE DETAILS: Patton 17 Federal 1H Site Centre Northing: 446162.70

Easting: 663360.93

Positional Uncertainity: 0.00 Convergence: 0.28 Local North: Grid

#### PROJECT DETAILS: Eddy County, NM (NAD 27 NME)

Geodetic System: US State Plane 1927 (Exact solution)
Datum: NAD 1927 (NADCON CONUS)

Ellipsoid: Clarke 1866 Zone: New Mexico East 3001 System Datum: Mean Sea Level





Database: Midland District Local Co-ordinate Reference: Well Patton 17 Federal 1H Company: ÓXY TVD Reference: KB @ 3557.30usft Eddy County, NM (NAD 27 NME) Project: MD Reference: KB @ 3557.30usft Patton 17 Federal 1H Site: North Reference: Grid Well: Patton 17 Federal 1H Survey Calculation Method: Minimum Curvature Wellbore: OH Design: ; Plan #1

System Datum:

Eddy County, NM (NAD 27 NME), New Mexico Project

Map System: Geo Datum:

US State Plane 1927 (Exact solution)

NAD 1927 (NADCON CONUS)

Map Zone:

New Mexico East 3001

Site Patton 17 Federal 1H

Site Position: From:

**Well Position** 

Map

Northing: Easting: Slot Radius: 446,162.70 usft 663,360.93 usft

13-3/16 "

Lătitude: Longitude:

**Grid Convergence:** 

103° 48' 18.215 W 0:28

32° 13' 31.852 N

Position Uncertainty: We