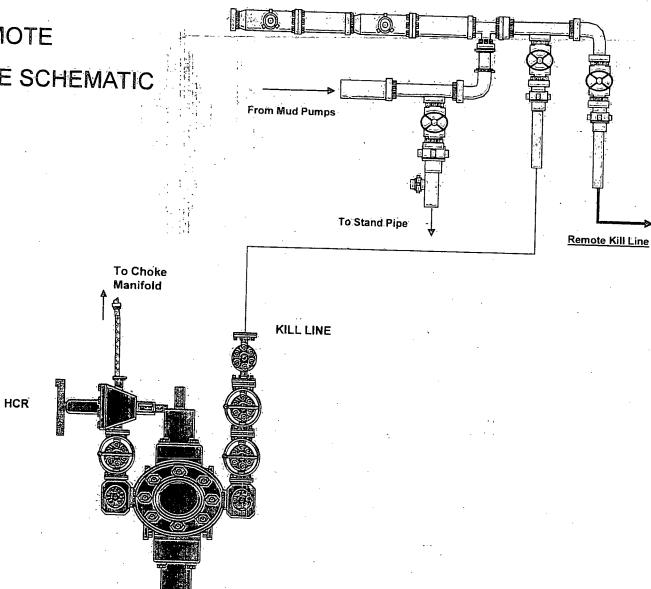

Form 3160-3 (August 2007)

**UNITED STATES** DEPARTMENT OF THE INTERIOR **BUREAU OF LAND MANAGEMENT** 

NM 81L CONSERVATIONATS-15-410 SEP 03 2015

FORM APPROVED OMB No. 1004-0136 Expires July 31, 2010

RECEIVED