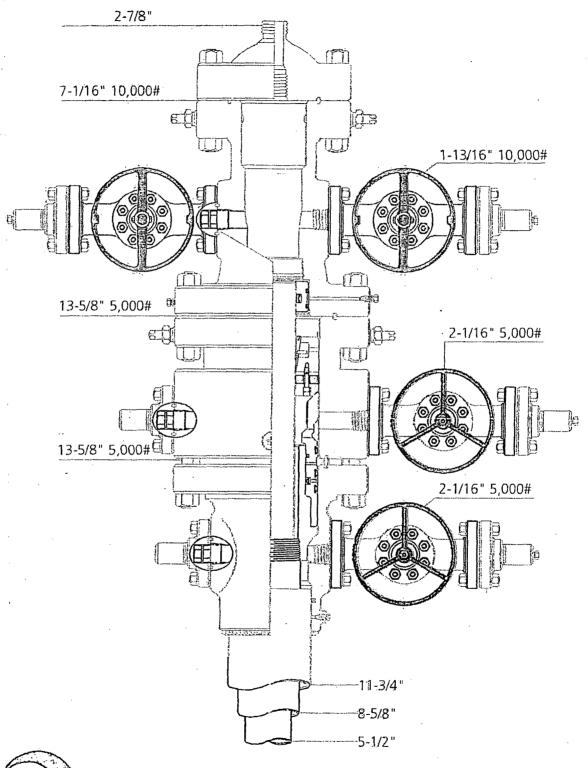

Form 3160-3 (August 2007)

**UNITED STATES** DEPARTMENT OF THE INTERIOR **BUREAU OF LAND MANAGEMENT** 

NM 81L CONSERVATIONATS-15-410 SEP 03 2015

FORM APPROVED OMB No. 1004-0136 Expires July 31, 2010

RECEIVED