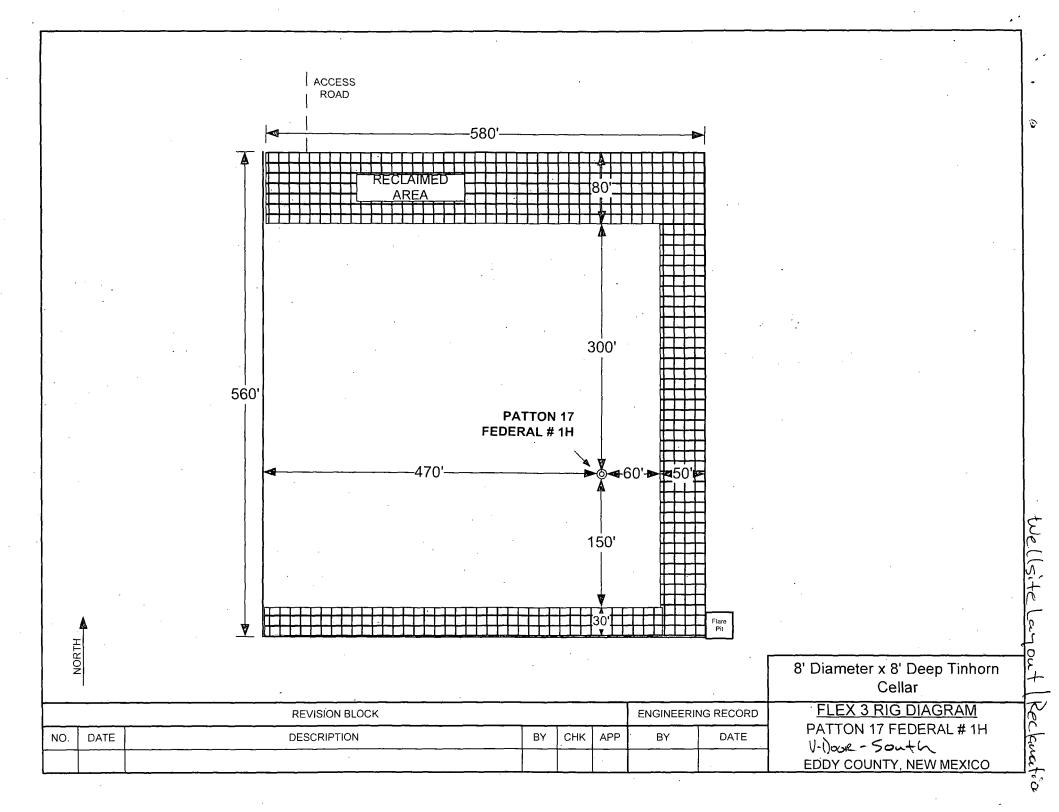

ICO - 575-393-9146



DIRECTIONS BEGINNING AT THE INTERSECTION OF STATE HWY. #128 AND COUNTY ROAD #787 (TWIN WELLS ROAD), GO SOUTHEAST ON STATE HWY. #128 FOR 1.1 MILES, TURN RIGHT ON CALICHE ROAD AND GO SOUTH FOR 3.3 MILES, TURN RIGHT AND GO WEST FOR 0.7 MILES, TURN LEFT AND GO SOUTH FOR 0.2 MILES, CONTINUE SOUTHWEST FOR 0.4 MILES, CONTINUE SOUTH FOR 0.5 MILES TO LOCATION.



## LOCATION VERIFICATION MAP



SCALE: 1" = 2000

CONTOUR INTERVAL: 10'

SEC. 8 TWP. 24-S RGE. 31-E

SURVEY N.M.P.M.

COUNTY EDDY

DESCRIPTION 380'. FSL & 880'. FWL

ELEVATION 3532.3'.

OPERATOR OXY USA INC.

LEASE PATTON "17" FEDERAL #1H

U.S.G.S. TOPOGRAPHIC MAP

BIG SINKS, N.M.

Asel Surveying
P.O. BOX 393 - 310 W. TAYLOR
HOBBS, NEW MEXICO - 575-393-9146





Staking Detail



12/29/14

140909WL-c

Scale:1"=1000'





Facility Layout Reckmat



Flectaic live 1/4 CORNER 5 5 4 6 N89'39'04"E 2634.6" N89'47'59"E 2643.2 8 8 7 "1916" B.C. "1916" B.C. 2639. 2641. NO0"22"12"W 3,90,71,005 BEGIN SURVEY AT EXIST. 4-W ELEC. POLE #1 0+00 ANCHOR 30' W. LAT.=32,226825' N LONG.=103.806835" W LEASE RD. 0+15 1±61 3+58 POLE 13 1/4 CORNER "1916" B.C. 1/4 CÓRNER P.L. 90'01'51" RT. ANCHORS 30' N.& E.; POLE #4 LAT.=32.226818' N 1916" R.C. LONG.=103.805051" W POLE #5 POLE #6 P.I. 8957'36" RT. 9+58 11 + 71.72642.0 2640.3 ANCHORS 30' S.& E.; POLE #7 LONG. = 103:805062" W POLE #8, 190' RT. TO THE PALLADIUM 7 FEDERAL #34H 13+22 N0018'20"W S00'14'04"E 11+97 POLE #10 POLE #11 POLE #12 LAT.=32.225120" N 15+47 16+21.7 LONG.=103.806517" W END SURVEY AT ANCHOR PATTON 17 -[13] 16+51.7 **à SURVEY** USA 8 S89'38'24"W 2641.1 589'43'01"W