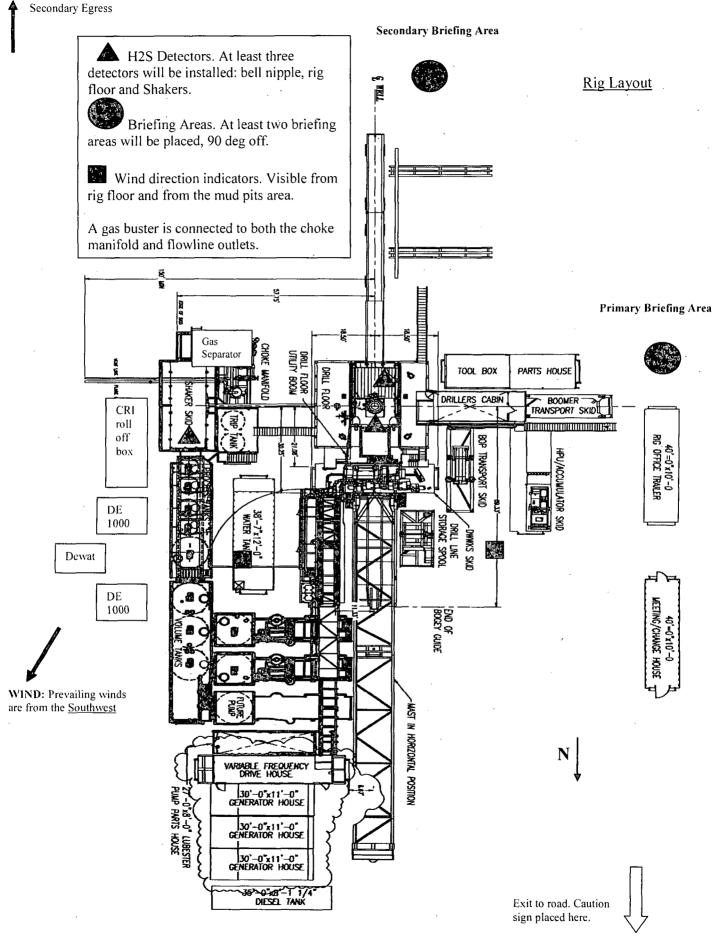

Form 3160-3 (August 2007)

**UNITED STATES** DEPARTMENT OF THE INTERIOR **BUREAU OF LAND MANAGEMENT** 

NM 81L CONSERVATIONATS-15-410 SEP 03 2015

FORM APPROVED OMB No. 1004-0136 Expires July 31, 2010

RECEIVED