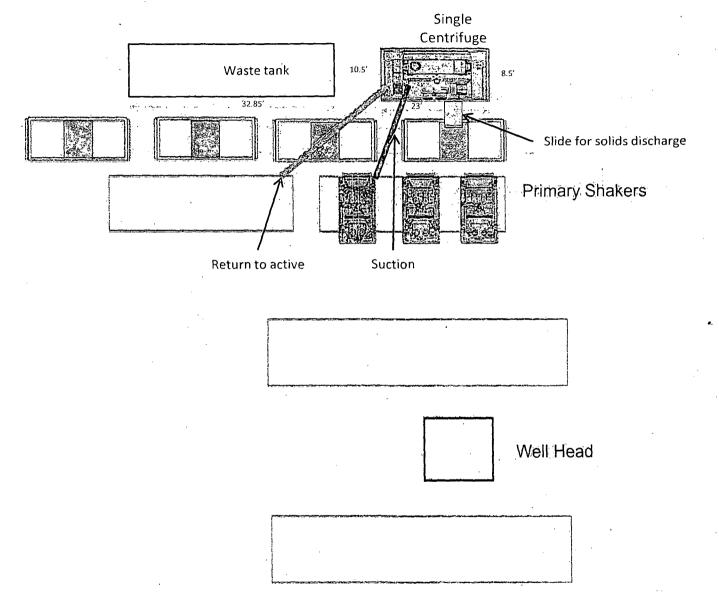

| HL Exit Point                     |
| 15,421.93                                         | 10,226.00                     | -5,483.22   | 24.31                        | TD at 15421.93                    |

# 5M BOP Stack







Permian Basin IMBS **C**CAMERON

Jeanette 1-31-13 (Name pressure # 21073.221

# 5M Choke Panël



- 1. 4" Choke Manifold Valve
- 2. 4" Choke Manifold Valve
- 3. 3" Choke Manifold Valve
- 4. 3" Choke Manifold Valve
- 5. 3" Choke Manifold Valve
- 6. 3" Choke Manifold Valve
- 7. 3" Choke Manifold Valve
- 8. PC Power Choke
- 9. 3" Choke Manifold Valve
- 10.3" Choke Manifold Valve
- 11. Choke Manifold Valve
- 12. MC Manual Choke
- 18. Choke Manifold Valve
- 21. Vertical Choke Manifold Valve

\*All Valves 3" minimum



# 10M REMOTE KILL LINE SCHEMATIC









Oxy



Oxy Single Centrifuge Closed Loop System – New Mexico Flex III May 28, 2013



Fluid Technology

Quality Document

| QUALI<br>INSPECTION A                                            | TY CONT                       |                               | CATE                    |           | CERT.   | N°:                                               | 746                         |        |
|------------------------------------------------------------------|-------------------------------|-------------------------------|-------------------------|-----------|---------|---------------------------------------------------|-----------------------------|--------|
| PURCHASER:                                                       | Phoenix Bea                   | ttie Co.                      |