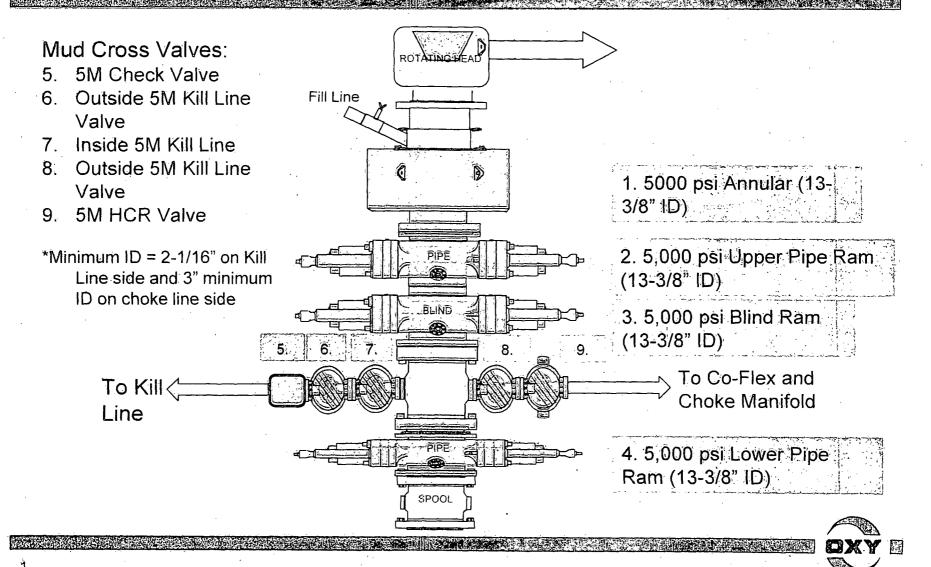

| 9,529.81                      | 0.00        | 0.00                         | Start DLS 8.00 TFO 179.75         |
| 10,648.60                                         | 10,245.98                     | -709.98     | 3.15                         | HL Entry Point                    |
| 10,657.82                                         | 10,246.00                     | -719.20     | 3.19                         | Start 4764.11 hold at 10657.82 MD |
| 15,271.93                                         | 10,226.63                     | -5,333.22   | 23.64                        | HL Exit Point                     |
| 15,421.93                                         | 10,226.00                     | -5,483.22   | 24.31                        | TD at 15421.93                    |

# 5M BOP Stack







Permian Basin IMBS **C**CAMERON

Jeanette 1-31-13 (Name pressure # 21073.221

# 5M Choke Panël



- 1. 4" Choke Manifold Valve
- 2. 4" Choke Manifold Valve
- 3. 3" Choke Manifold Valve
- 4. 3" Choke Manifold Valve
- 5. 3" Choke Manifold Valve
- 6. 3" Choke Manifold Valve
- 7. 3" Choke Manifold Valve
- 8. PC Power Choke
- 9. 3" Choke Manifold Valve
- 10.3" Choke Manifold Valve
- 11. Choke Manifold Valve
- 12. MC Manual Choke
- 18. Choke Manifold Valve
- 21. Vertical Choke Manifold Valve

\*All Valves 3" minimum



# 10M REMOTE KILL LINE SCHEMATIC









Oxy



Oxy Single Centrifuge Closed Loop System – New Mexico Flex III May 28, 2013



Fluid Technology

Quality Document

| QUALI<br>INSPECTION A                                            | TY CONT                       |