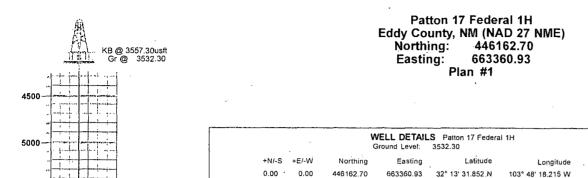

# State of New Mexico Energy, Minerals & Natural Resources Department OIL CONSERVATION DIVISION 1220 South St. Francis Dr. Santa Fe, NM 87505

Form C-102 Revised August 1, 2011 Submit one copy to appropriate District Office