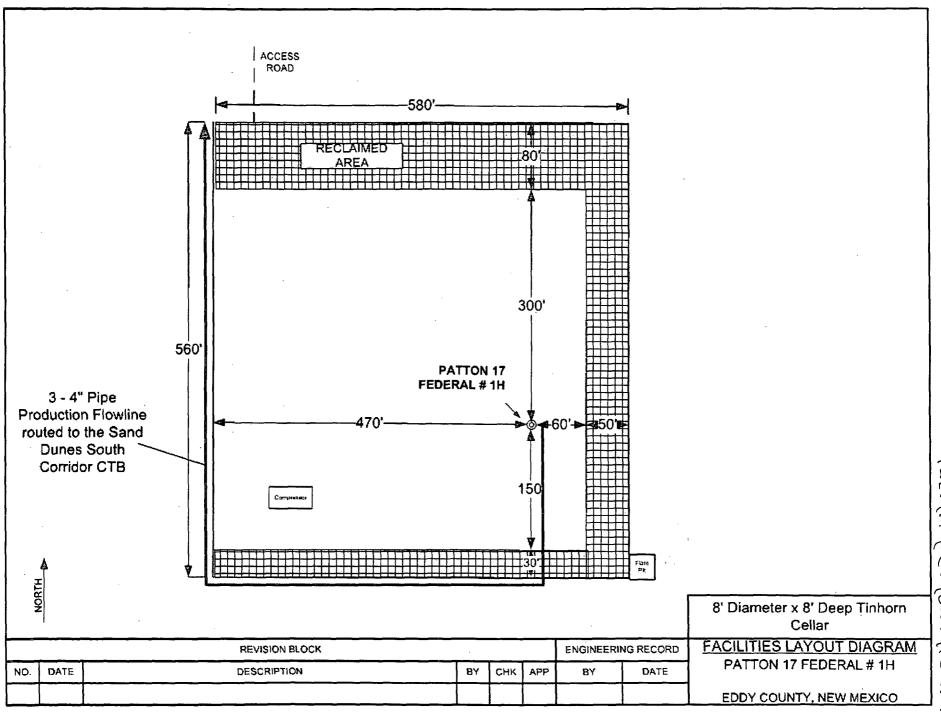

O - 575-393-9146



DIRECTIONS BEGINNING AT THE INTERSECTION OF STATE HWY. #128 AND COUNTY ROAD #787 (TWIN WELLS ROAD), GO SOUTHEAST ON STATE HWY. #128 FOR 1.1 MILES, TURN RIGHT ON CALICHE ROAD AND GO SOUTH FOR 3.3 MILES, TURN RIGHT AND GO WEST FOR 0.7 MILES, TURN LEFT AND GO SOUTH FOR 0.2 MILES, CONTINUE SOUTHWEST FOR 0.4 MILES, CONTINUE SOUTH FOR 0.5 MILES TO LOCATION.



## LOCATION VERIFICATION MAP



SCALE: 1" = 2000

CONTOUR INTERVAL: 10'

SEC. 8 TWP. 24-S RGE. 31-E

SURVEY N.M.P.M.

COUNTY EDDY

DESCRIPTION 380'. FSL & 880'. FWL

ELEVATION 3532.3'.

OPERATOR OXY USA INC.

LEASE PATTON "17" FEDERAL #1H

U.S.G.S. TOPOGRAPHIC MAP

BIG SINKS, N.M.

Asel Surveying
P.O. BOX 393 - 310 W. TAYLOR
HOBBS, NEW MEXICO - 575-393-9146





Staking Detail



12/29/14

140909WL-c

Scale:1"=1000'





Facility Layout Reckmat



Flectaic live 1/4 CORNER 5 5 4 6 N89'39'04"E 2634.6" N89'47'59"E 2643.2 8 8 7 "1916" B.C. "1916" B.C. 2639. 2641. NO0"22"12"W 3,90,71,005 BEGIN SURVEY AT EXIST. 4-W ELEC. POLE #1 0+00 ANCHOR 30' W. LAT.=32,226825' N LONG.=103.806835" W LEASE RD. 0+15 1±61 3+58 POLE 13 1/4 CORNER "1916" B.C. 1/4 CÓRNER P.L. 90'01'51" RT. ANCHORS 30' N.& E.; POLE #4 LAT.=32.226818' N 1916" R.C. LONG.=103.805051" W POLE #5 POLE #6 P.I. 8957'36" RT. 9+58 11 + 71.72642.0 2640.3 ANCHORS 30' S.& E.; POLE #7 LONG. = 103:805062" W POLE #8, 190' RT. TO THE PALLADIUM 7 FEDERAL #34H 13+22 N0018'20"W S00'14'04"E 11+97 POLE #10 POLE #11 POLE #12 LAT.=32.225120" N 15+47 16+21.7 LONG.=103.806517" W END SURVEY AT ANCHOR PATTON 17 -[13] 16+51.7 **à SURVEY** USA 8 S89'38'24"W 2641.1 589'43'01"W 2