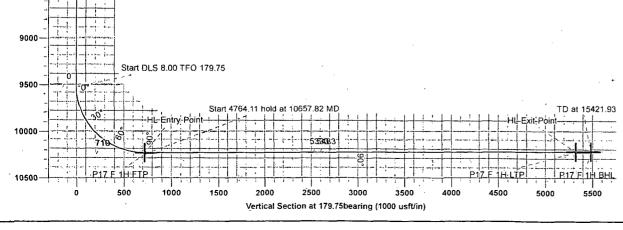

719.20  | 3.19  | 8.00 | 179.75 | 719.20  |              |  |  |
| 15421.93        | 90.24 | 179.75 | 10226.00 | -5483.22 | 24.31 | 0.00 | 0,00   | 5483.27 | P17 F 1H BHL |  |  |

#### **DESIGN TARGET DETAILS** +N/-S +F/-W Easting 663385.24 663384.53 Name TVD Northing P17 F 1H BHL 10226.00 -5483.22 440679.48 -24.31 P17 F 1H LTP 10226.70 440839.48 -5323.22 23.60 P17 F 1H FTP 10246.00 -719.97 445442.73 663364.12 3.19

#### SITE DETAILS: Patton 17 Federal 1H Site Centre Northing: 446162.70

Easting: 663360.93

Positional Uncertainity: 0.00 Convergence: 0.28 Local North: Grid

#### PROJECT DETAILS: Eddy County, NM (NAD 27 NME)

Geodetic System: US State Plane 1927 (Exact solution)
Datum: NAD 1927 (NADCON CONUS)

Ellipsoid: Clarke 1866 Zone: New Mexico East 3001 System Datum: Mean Sea Level





Database: Midland District Local Co-ordinate Reference: Well Patton 17 Federal 1H Company: ÓXY TVD Reference: KB @ 3557.30usft Eddy County, NM (NAD 27 NME) Project: MD Reference: KB @ 3557.30usft Patton 17 Federal 1H Site: North Reference: Grid Well: Patton 17 Federal 1H Survey Calculation Method: Minimum Curvature Wellbore: OH Design: ; Plan #1

System Datum:

Eddy County, NM (NAD 27 NME), New Mexico Project

Map System: Geo Datum:

US State Plane 1927 (Exact solution)

NAD 1927 (NADCON CONUS)

Map Zone:

New Mexico East 3001

Site Patton 17 Federal 1H

Site Position: From:

**Well Position** 

Map

Northing: Easting: Slot Radius: 446,162.70 usft 663,360.93 usft

13-3/16 "

Lătitude: Longitude:

**Grid Convergence:** 

103° 48' 18.215 W 0:28

32° 13' 31.852 N

Position Uncertainty: Well