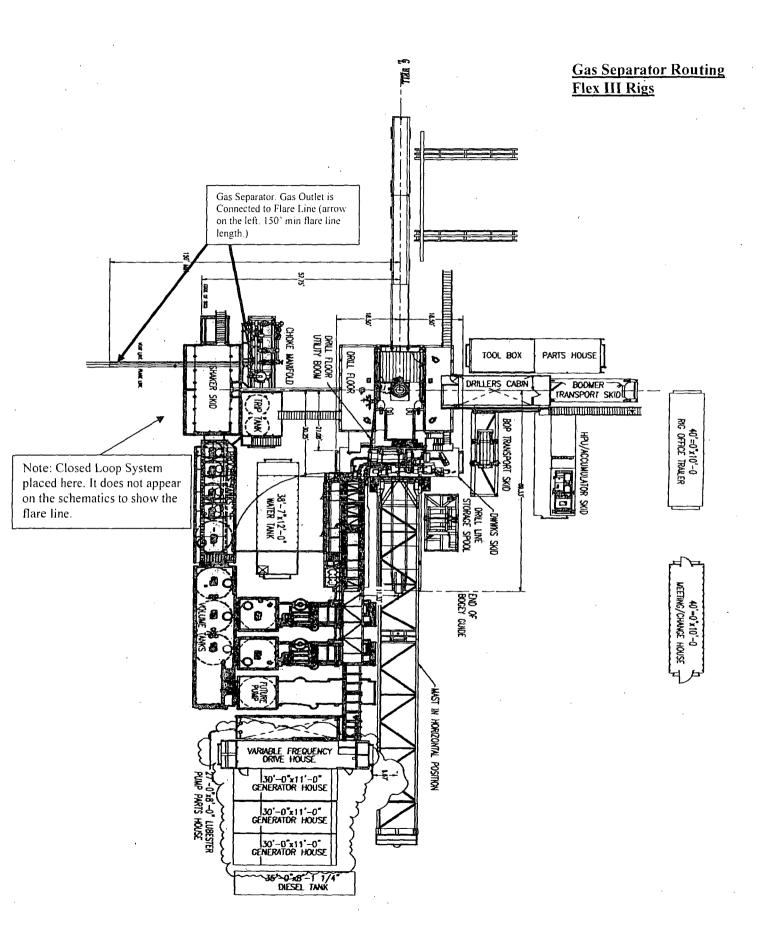

| HL Exit Point                     |
| 15,421.93                                         | 10,226.00                     | -5,483.22   | 24.31                        | TD at 15421.93                    |

# 5M BOP Stack







Permian Basin IMBS **C**CAMERON

Jeanette 1-31-13 (Name pressure # 21073.221

# 5M Choke Panël



- 1. 4" Choke Manifold Valve
- 2. 4" Choke Manifold Valve
- 3. 3" Choke Manifold Valve
- 4. 3" Choke Manifold Valve
- 5. 3" Choke Manifold Valve
- 6. 3" Choke Manifold Valve
- 7. 3" Choke Manifold Valve
- 8. PC Power Choke
- 9. 3" Choke Manifold Valve
- 10.3" Choke Manifold Valve
- 11. Choke Manifold Valve
- 12. MC Manual Choke
- 18. Choke Manifold Valve
- 21. Vertical Choke Manifold Valve

\*All Valves 3" minimum



# 10M REMOTE KILL LINE SCHEMATIC









Oxy



Oxy Single Centrifuge Closed Loop System – New Mexico Flex III May 28, 2013



Fluid Technology

Quality Document

| QUALI<br>INSPECTION A                                            | TY CONT                       |                               | CATE                    |           | CERT.   | N°:                                               | 746                         |        |
|------------------------------------------------------------------|-------------------------------|-------------------------------|-------------------------|-----------|---------|---------------------------------------------------|-----------------------------|--------|
| PURCHASER:                                                       | Phoenix Bea                   | ttie Co.