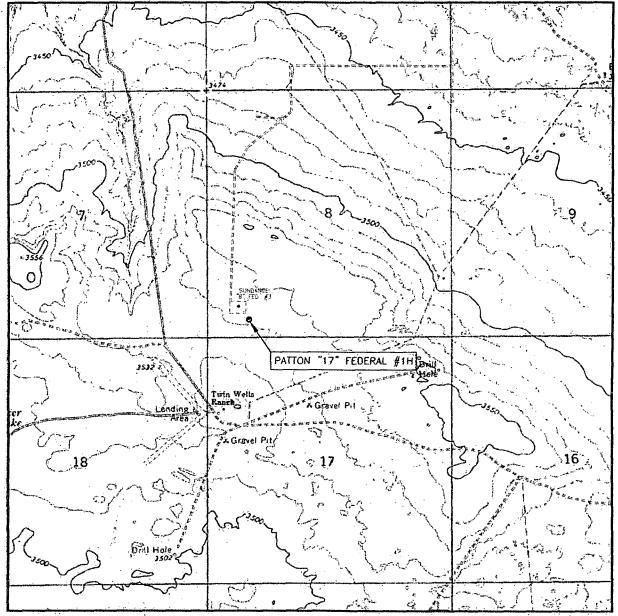

# State of New Mexico Energy, Minerals & Natural Resources Department OIL CONSERVATION DIVISION 1220 South St. Francis Dr. Santa Fe, NM 87505

Form C-102 Revised August 1, 2011 Submit one copy to appropriate District Office