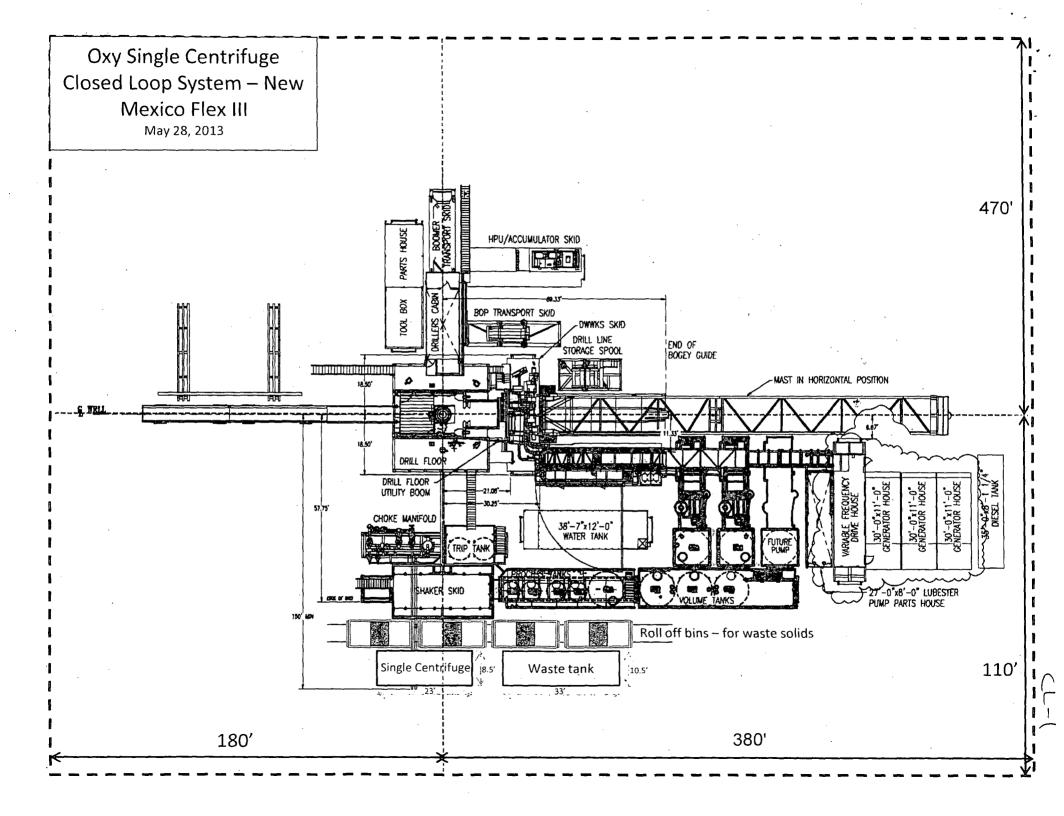

| HL Exit Point                     |
| 15,421.93                                         | 10,226.00                     | -5,483.22   | 24.31                        | TD at 15421.93                    |

# 5M BOP Stack







Permian Basin IMBS **C**CAMERON

Jeanette 1-31-13 (Name pressure # 21073.221

# 5M Choke Panël



- 1. 4" Choke Manifold Valve
- 2. 4" Choke Manifold Valve
- 3. 3" Choke Manifold Valve
- 4. 3" Choke Manifold Valve
- 5. 3" Choke Manifold Valve
- 6. 3" Choke Manifold Valve
- 7. 3" Choke Manifold Valve
- 8. PC Power Choke
- 9. 3" Choke Manifold Valve
- 10.3" Choke Manifold Valve
- 11. Choke Manifold Valve
- 12. MC Manual Choke
- 18. Choke Manifold Valve
- 21. Vertical Choke Manifold Valve

\*All Valves 3" minimum



# 10M REMOTE KILL LINE SCHEMATIC









Oxy



Oxy Single Centrifuge Closed Loop System – New Mexico Flex III May 28, 2013



Fluid Technology

Quality Document

| QUALI<br>INSPECTION A                                            | TY CONT                       |                               | CATE                    |           | CERT.   | N°:                                               | 746                         |        |
|------------------------------------------------------------------|-------------------------------|-------------------------------|-------------------------|-----------|---------|---------------------------------------------------|-----------------------------|--------|
| PURCHASER:                                                       | Phoenix Bea                   | ttie Co.                      |