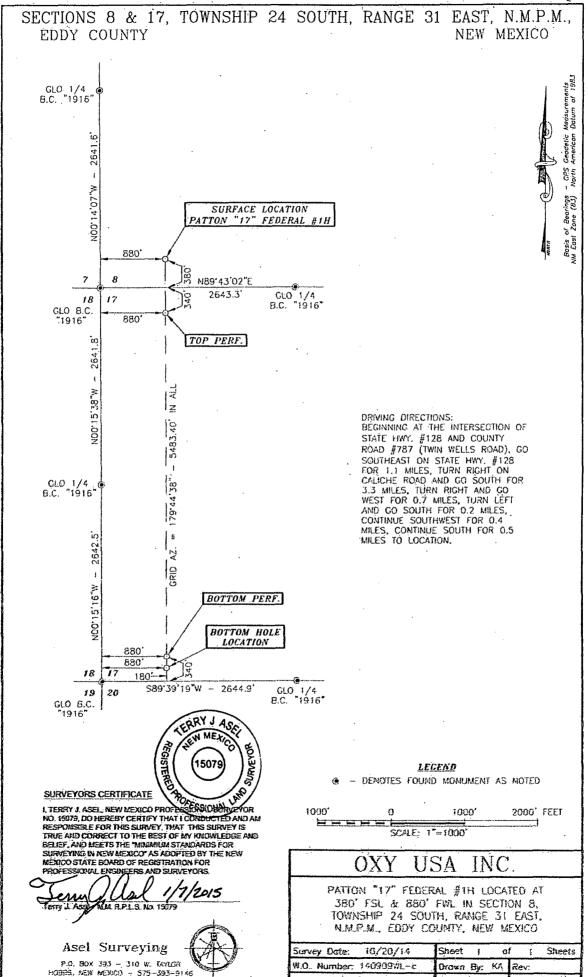

# State of New Mexico Energy, Minerals & Natural Resources Department OIL CONSERVATION DIVISION 1220 South St. Francis Dr. Santa Fe, NM 87505

Form C-102 Revised August 1, 2011 Submit one copy to appropriate District Office