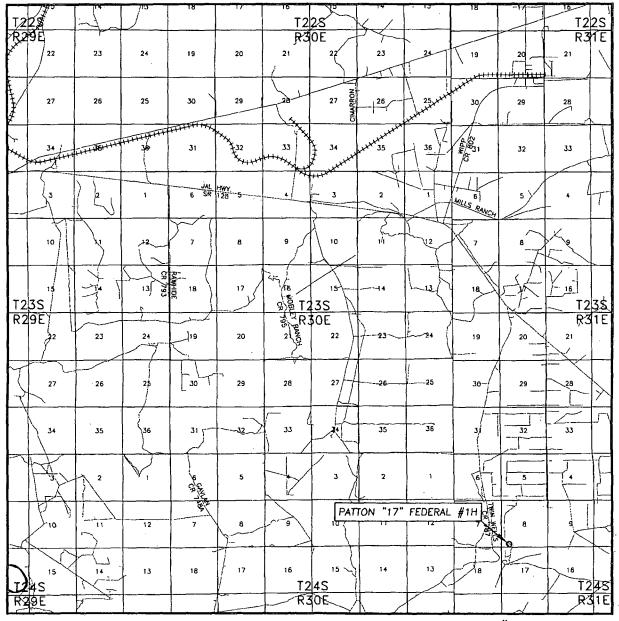

5. Lease Serial No.
SHLNMNM63757 BHL: NMWM B9172

|                                                                                                                                                                                                                                | · ·                                                                 | אויד מייכ                                                                     | אייו ש נייעשיוי    |  |
|--------------------------------------------------------------------------------------------------------------------------------------------------------------------------------------------------------------------------------|---------------------------------------------------------------------|-------------------------------------------------------------------------------|--------------------|--|
| APPLICATION FOR PERMIT                                                                                                                                                                                                         | TO DRILL OR REENTER                                                 | 6. If Indian, Allottee or Tribe N                                             | Name               |  |
| la. Type of Work: ☑ DRILI. ☐ REENTER                                                                                                                                                                                           |                                                                     | 7. If Unit or CA Agreement, N                                                 | ame and No.        |  |
| lb. Type of Well: ⊠ Oil Well ☐ Gas Well ☐ Ot                                                                                                                                                                                   | ner ⊠ Single Zone ☐ Multiple Zone                                   | Lease Name and Well No.     PATTON 17 FEDERAL 11                              | <del></del>        |  |
| 2. Name of Operator Contact:                                                                                                                                                                                                   | DAVID STEWART tewart@oxy.com                                        | 9. API Well No. 4                                                             | 13344              |  |
| 3a. Address<br>P.O. BOX 50250<br>MIDLAND, TX 79710                                                                                                                                                                             | 3b. Phone No. (include area code) Ph: 432-685-5717 Fx: 432-685-5717 | 10. Field and Pool, or Explorat<br>COTTON DRAW BON                            |                    |  |
| 4. Location of Well (Report location clearly and in accorded                                                                                                                                                                   | unce with any State requirements.*)                                 | 11. Sec., T., R., M., or Blk. and                                             | Survey or Area     |  |
| At surface SWSW 380FSL 880FWL 3                                                                                                                                                                                                | 2.225514 N Lat, 103.805060 W Lon                                    | Sec-8 T24S R31E Mer                                                           |                    |  |
| At proposed prod. zone SWSW 180FSL 880FWL 3                                                                                                                                                                                    | 2.210440 N Lat, 103.805070 W Lon Sec 17                             |                                                                               | ,                  |  |
| <ol> <li>Distance in miles and direction from nearest town or post<br/>17 MILES SOUTHEAST FROM LOVING, NM</li> </ol>                                                                                                           | office*                                                             | 12. County or Parish<br>EDDY                                                  | 13. State<br>NM    |  |
| 15. Distance from proposed location to nearest property or lease line, ft. (Also to nearest drig, unit line, if any)                                                                                                           | 16. No. of Acres in Lease                                           | 17. Spacing Unit dedicated to t                                               | his well           |  |
| S-380' BH-180'                                                                                                                                                                                                                 | 680.00                                                              |                                                                               |                    |  |
| <ol> <li>Distance from proposed location to nearest well, drilling,<br/>completed, applied for, on this lease, ft.</li> </ol>                                                                                                  | 19. Proposed Depth                                                  | 20. BLM/BIA Bond No. on file                                                  |                    |  |
| S-1099' BH-1020'                                                                                                                                                                                                               | 15508 MD 15422'<br>10254 TVD 10226'                                 | ESB00226                                                                      |                    |  |
| 21. Elevations (Show whether DF, KB, RT, GL, etc. 3532 GL                                                                                                                                                                      | 22. Approximate date work will start 01/01/2016                     | 23. Estimated duration 35                                                     |                    |  |
|                                                                                                                                                                                                                                | 24. Attachments                                                     |                                                                               |                    |  |
| he following, completed in accordance with the requirements of                                                                                                                                                                 | f Onshore Oil and Gas Order No. 1, shall be attached to t           | his form:                                                                     |                    |  |
| <ul> <li>Well plat certified by a registered surveyor.</li> <li>A Drilling Plan.</li> <li>A Surface Use Plan (if the location is on National Forest Syst SUPO shall be filed with the appropriate Forest Service Of</li> </ul> | Item 20 above). em Lands, the 5. Operator certification             | ons unless covered by an existing boots or community and/or plans as may be r | ,                  |  |
| 25. Signature (Electronic Submission)                                                                                                                                                                                          | Name (Printed/Typed) DAVID STEWART Ph: 432-685-5717                 |                                                                               | Date<br>05/21/2015 |  |
| Title<br>SR. REGULATORY ADVISOR                                                                                                                                                                                                |                                                                     |                                                                               |                    |  |
| Approved by (Signatu/s)/George MacDonell                                                                                                                                                                                       | Name (Printed/Typed)                                                | ·                                                                             | PUG 3 1 2015       |  |
| Title FIELD MANAGER                                                                                                                                                                                                            | Office CARLSBAD FIELD OFFI                                          | CE                                                                            |                    |  |
| pplication approval does not warrant or certify the applicant hoperations thereon. onditions of approval, if any, are attached.                                                                                                | lds legal or equitable title to those rights in the subject le      | ase which would entitle the applic<br>PROVAL FOR TWO                          | °YEARS'            |  |
| itle 18 U.S.C. Section 1001 and Title 43 U.S.C. Section 1212; r                                                                                                                                                                | nake it a crime for any person knowingly and willfully to           | make to any department or agenc                                               | y of the United    |  |