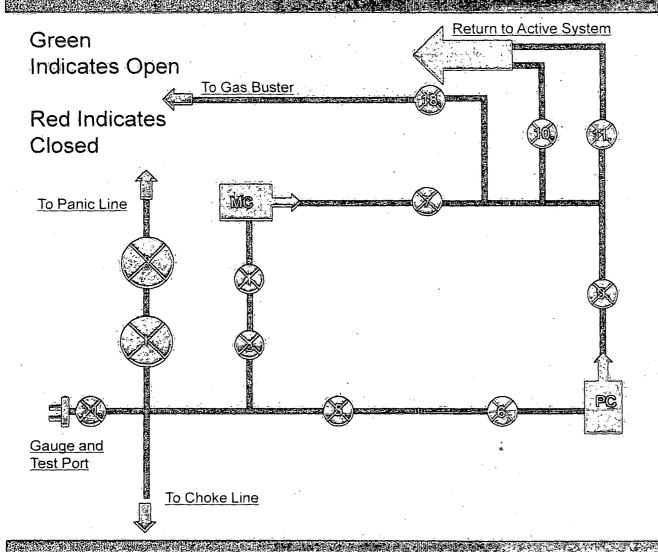

Form 3160-3 (August 2007)

**UNITED STATES** DEPARTMENT OF THE INTERIOR **BUREAU OF LAND MANAGEMENT** 

NM 81L CONSERVATIONATS-15-410 SEP 03 2015

FORM APPROVED OMB No. 1004-0136 Expires July 31, 2010

RECEIVED