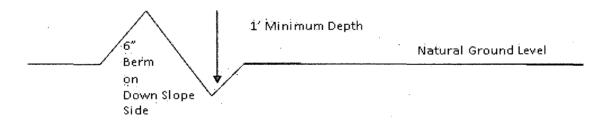

ection and plans for typical road construction.

#### Ditching

Ditching shall be required on both sides of the road.

#### **Turnouts**

Vehicle turnouts shall be constructed on the road. Turnouts shall be intervisible with interval spacing distance less than 1000 feet. Turnouts shall conform to Figure 1; cross section and plans for typical road construction.

#### Drainage

Drainage control systems shall be constructed on the entire length of road (e.g. ditches, sidehill outsloping and insloping, lead-off ditches, culvert installation, and low water crossings).

A typical lead-off ditch has a minimum depth of 1 foot below and a berm of 6 inches above natural ground level. The berm shall be on the down-slope side of the lead-off ditch.

#### **Cross Section of a Typical Lead-off Ditch**



All lead-off ditches shall be graded to drain water with a 1 percent minimum to 3 percent maximum ditch slope. The spacing interval are variable for lead-off ditches and shall be determined according to the formula for spacing intervals of lead-off ditches, but may be amended depending upon existing soil types and centerline road slope (in %);

#### Formula for Spacing Interval of Lead-off Ditches

Example - On a 4% road slope that is 400 feet long, the water flow shall drain water into a lead-off ditch. Spacing interval shall be determined by the following formula:

400 foot road with 4% road slope:  $\frac{400'}{4\%}$  + 100' = 200' lead-off ditch interval

#### Cattleguards

An appropriately sized cattleguard sufficient to carry out the project shall be installed and maintained at fen