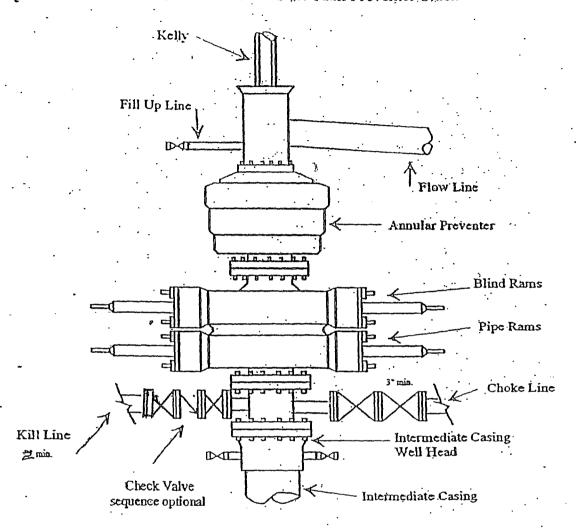

#### 3. PRESURECONTROL EQUIPMENT:

3000 PSI BOPE with a 13.625" opening will be installed on the 9 5/8". Test will be conducted by an independent tester, utilizing a test plug in the well head. BOP/BOPE test shall include a low pressure test from 250 to 300 psi. The test will be held for a minimum of 10 minutes on each segment of the system tested if test is done with a test plug and 30 minutes without a test plug. Blind rams and pipe rams will be tested to the rated pressure of the BOP. Any leaks will be repaired at the time of the test. Annular preventers will be tested to 50% of rated pressure. Accumulator system will be inspected for correct pre charge pressures, and proper functionality, prior to connection to the BOP system. Tests will be conducted before drilling out from under all casing strings, which are set and cemented in place. Blowout Preventer controls will be installed prior to drilling the surface plug and will remain in use until the well is completed or abandoned. Preventers will be inspected and operated at least daily to ensure good mechanical working order, and this inspection recorded on the daily drilling report. See Exhibit.

#### A Auxiliary Equipment:

Kelly cock, pit level indicators, flow sensor equipment and a sub with full opening valve to fit the drill pipe and collars will be available on the rig floor in the open position at all times for use when Kelly is not in use.