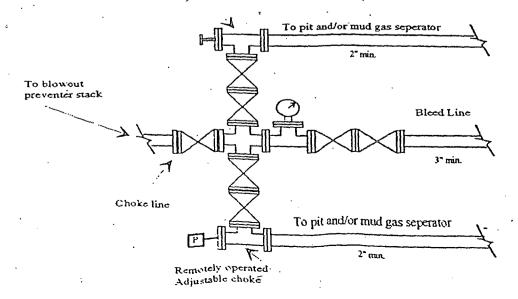

#### 3. PRESURECONTROL EQUIPMENT:

3000 PSI BOPE with a 13.625" opening will be installed on the 9 5/8". Test will be conducted by an independent tester, utilizing a test plug in the well head. BOP/BOPE test shall include a low pressure test from 250 to 300 psi. The test will be held for a minimum of 10 minutes on each segment of the system tested if test is done with a test plug and 30 minutes without a test plug. Blind rams and pipe rams will be tested to the rated pressure of the BOP. Any leaks will be repaired at the time of the test. Annular preventers will be tested to 50% of rated pressure. Accumulator system will be inspected for correct pre charge pressures, and proper functionality, prior to connection to the BOP system. Tests will be conducted before drilling out from under all casing strings, which are set and cemented in place. Blowout Preventer controls will be installed prior to drilling the surface plug and will remain in use until the well is completed or abandoned. Preventers will be inspected and operated at least daily to ensure good mechanical working order, and this inspection recorded on the daily drilling report. See Exhibit.