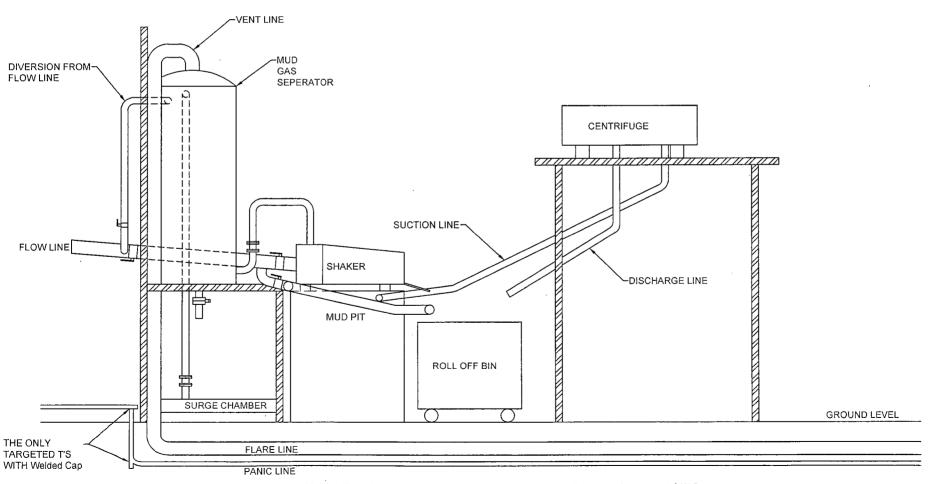

Sufficient mud material(s) to maintain mud properties, control lost circulation and contain a blowout will be available at the well site during drilling operations. Mud will be checked hourly by rig personnel. Mud level monitoring: After surface casing is set, an electronic PVT system will be installed as our primary mud level monitoring system. A secondary system will also be implemented as to insure the PVT system is functioning properly. The secondary system will be comprised of the derrick hand checking the fluid level in the pits periodically using a nut on the end of a rope hanging just above the fluid level in the pit.