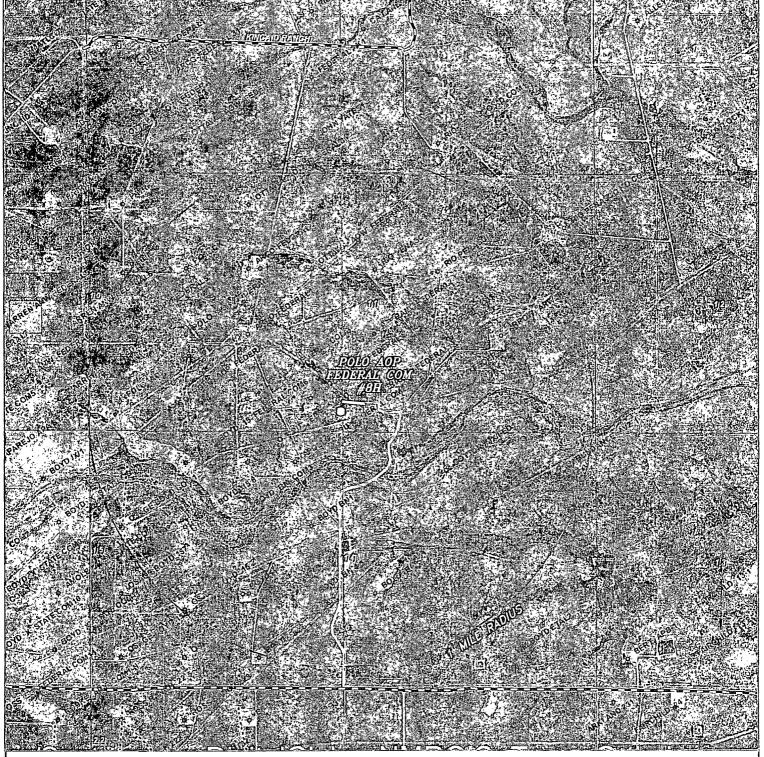

#### WELL LOCATION AND ACREAGE DEDICATION PLAT

| API Number                     | API Number Pool Code    |                                    |                     |  |
|--------------------------------|-------------------------|------------------------------------|---------------------|--|
| 0-015-433461                   | 97565                   | N. Seven Rivers; Glorie            | ta-Yeso             |  |
| Property Code                  | Propert                 | y Name                             | Well Number         |  |
| 15903                          | POLO AOP FEDERAL COM    |                                    |                     |  |
| OGRID No.                      | Operato                 | r Name                             | Elevation           |  |
| 025575                         | YATES PETROLEU          | S PETROLEUM CORPORATION            |                     |  |
|                                | Surface                 | Location                           |                     |  |
| III or lot No Section Township | Range Lot Idn Feet from | the SOUTH/South line Feet from the | East/EAST line Cour |  |

### 480 Bottom Hole Location If Different From Surface

SOUTH

|                | Bootom Moto Bootom M 2000                                          |          |       |         |               |                  |               |                |        |
|----------------|--------------------------------------------------------------------|----------|-------|---------|---------------|------------------|---------------|----------------|--------|
| UL or lot No.  | Section                                                            | Township | Range | Lot Idn | Feet from the | SOUTH/South line | Feet from the | East/EAST line | County |
| М              | 10                                                                 | 19 S     | 25 E  |         | 400'          | SOUTH            | 230'          | WEST           | EDDY   |
| Dedicated Acre | Dedicated Acres   Joint or Infill   Consolidation Code   Order No. |          |       |         |               |                  |               |                |        |
| 160            |                                                                    |          |       |         |               |                  |               |                |        |

SECTION 10, TOWNSHIP 19 SOUTH, RANGE 25 EAST. N.M.P.M., EDDY COUNTY. NEW MEXICO.

YATES PETROLEUM CORPORATION POLO AOP FEDERAL COM #8H ELEV. - 3450' Lat - N 32\*40'09.65" Long - W 104\*27'50.86" NMSPCE- N 607265.0 E 501090.0 (NAD-83)

#### YATES PETROLEUM CORPORATION

Polo AOP Federal Com #8H 480' FSL & 15' FEL, Surface Hole 400' FSL & 230' FWL, Bottom Hole Section 10 T19S-R25E Eddy County, New Mexico