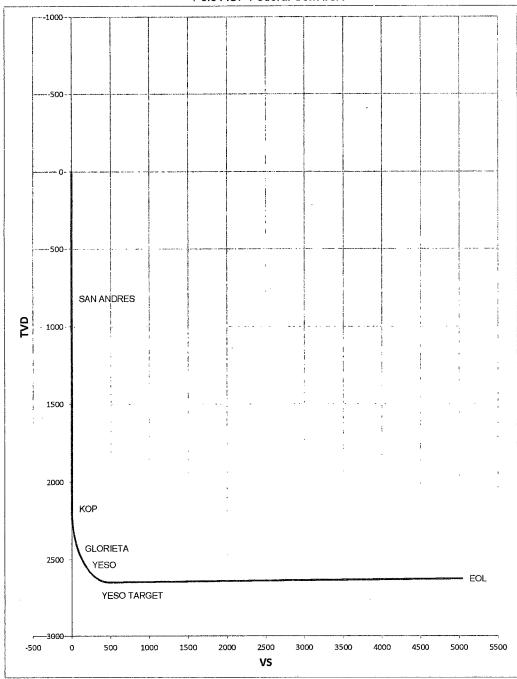

#### 1. THE ESTIMATED TOPS OF GEOLOGIC MARKERS ARE AS FOLLOW:

\*\*In the 700' from surface to the top of the San Andres there would be Queen and/or Grayburg formation present.

| Alluvial Deposits |          | Yeso        | 2581'Oil |         |
|-------------------|----------|-------------|----------|---------|
| San Andres        | 820'Oil  | Target Yeso | 2922'Oil |         |
| Glorieta          | 2441'Oil | TD          | 2625'TVD | 7478'MD |

#### Page Two

lb/sack; D177, Retarder 0.01 lb/sack; D800, Retarder 0.6 lb/sack; D46, Antifoam Agent (Wt. 13.50, Yld. 1.35, H2O 6.3 gal/sx). Cement designed with 35% excess. TOC surface.

Well will be drilled vertically to 2170' then will be kicked off and directionally drilled at 12° degrees per 100' with an 7 7/8" hole to 7478' MD (2625' TVD). Hole will then be reduced to 8.5" and drilled to 7478' MD (2700' TVD) where 5.5" will be set and cemented to surface. Penetration point of producing zone will be encountered at 479' FSL & 495' FEL, Section 10-T19S-R25E. Deepest TVD is 2648' in the lateral.

Well Name: Polo AOP Federal Com #8H Tgt N/-S: 7.20

Tgt E/-W: VS: -5035.10

Surface Location: Section 10 , Township 19S Range 25E Bottom Hole Location: Section 10 , Township 19S Range 25E 5035.11 270.08 VS Az: **EOL TVD/MD:** 2625.00 / 7477.80