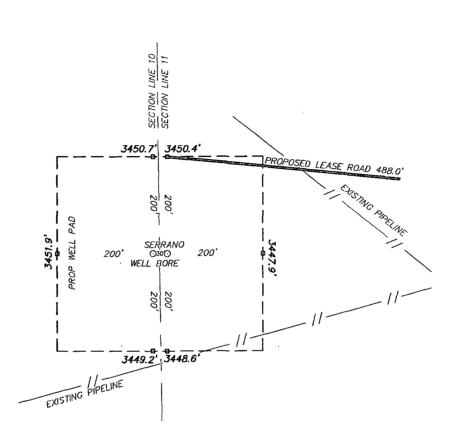

#### WELL LOCATION AND ACREAGE DEDICATION PLAT

| API Number                     | API Number Pool Code    |                                    |                     |  |
|--------------------------------|-------------------------|------------------------------------|---------------------|--|
| 0-015-433461                   | 97565                   | N. Seven Rivers; Glorie            | ta-Yeso             |  |
| Property Code                  | Propert                 | y Name                             | Well Number         |  |
| 15903                          | POLO AOP FEDERAL COM    |                                    |                     |  |
| OGRID No.                      | Operato                 | r Name                             | Elevation           |  |
| 025575                         | YATES PETROLEU          | S PETROLEUM CORPORATION            |                     |  |
|                                | Surface                 | Location                           |                     |  |
| III or lot No Section Township | Range Lot Idn Feet from | the SOUTH/South line Feet from the | East/EAST line Cour |  |

### 480 Bottom Hole Location If Different From Surface

SOUTH

|                | Bootom Moto Bootom M 2000                                          |          |       |         |               |                  |               |                |        |
|----------------|--------------------------------------------------------------------|----------|-------|---------|---------------|------------------|---------------|----------------|--------|
| UL or lot No.  | Section                                                            | Township | Range | Lot Idn | Feet from the | SOUTH/South line | Feet from the | East/EAST line | County |
| М              | 10                                                                 | 19 S     | 25 E  |         | 400'          | SOUTH            | 230'          | WEST           | EDDY   |
| Dedicated Acre | Dedicated Acres   Joint or Infill   Consolidation Code   Order No. |          |       |         |               |                  |               |                |        |
| 160            |                                                                    |          |       |         |               |                  |               |                |        |

SECTION 10, TOWNSHIP 19 SOUTH, RANGE 25 EAST. N.M.P.M., EDDY COUNTY. NEW MEXICO.

YATES PETROLEUM CORPORATION POLO AOP FEDERAL COM #8H ELEV. - 3450' Lat - N 32\*40'09.65" Long - W 104\*27'50.86" NMSPCE- N 607265.0 E 501090.0 (NAD-83)

(575) 393-7316 - Office (575) 392-2206 - Fax

ARTESIA, NM IS ±16 MILES TO THE SOUTHEAST OF LOCATION.

200 200 400 FEET SCALE: 1" = 200

PETROLEUM CORPORATION

POLO AOP FEDERAL COM #8H / WELL PAD TOPO

THE POLO AOP FEDERAL COM #8H LOCATED 480' FROM THE SOUTH LINE AND 15' FROM THE EAST LINE OF SECTION 10, TOWNSHIP 19 SOUTH, RANGE 25 EAST.

N.M.P.M., EDDY COUNTY, NEW MEXICO.

W.O. Number: 29568 Drawn Bv: K. NORRIS Date: 10-17-2013 Survey Date: 10-16-2013 Sheet 1 of 1 Sheets

POLO AOP FEDERAL COM #8H Located 480' FSL and 15' FEL Section 10, Township 19 South, Range 25 East, N.M.P.M., Eddy County, New Mexico.