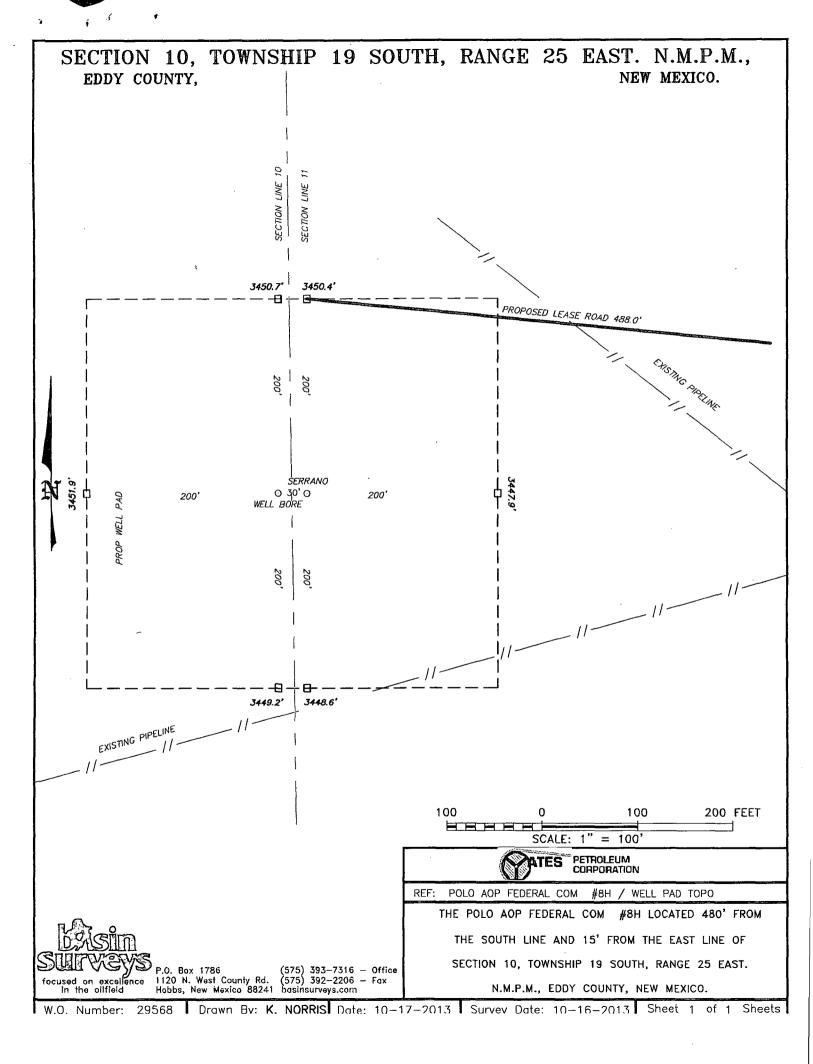

SECTION 10, TOWNSHIP 19 SOUTH, RANGE 25 EAST. N.M.P.M., EDDY COUNTY. NEW MEXICO.

YATES PETROLEUM CORPORATION POLO AOP FEDERAL COM #8H ELEV. - 3450' Lat - N 32\*40'09.65" Long - W 104\*27'50.86" NMSPCE- N 607265.0 E 501090.0 (NAD-83)

Directions to Location:

FROM JUNCTION US 285 AND CR 21, GO WEST 4.0 MILES, TURN LEFT AND GO NORTH 1.1 MILES, GO LEFT 0.1 MILES WEST TO PROPOSED LOCATION.

P.O. Box 1786 (575) 393-7316 1120 N. West County Rd. (575) 392-2206 Hobbs, New Mexico 88241 basinsurveys.com

(575) 393-7316 - Office (575) 392-2206 - Fax

ARTESIA, NM IS ±16 MILES TO THE SOUTHEAST OF LOCATION.

200 200 400 FEET SCALE: 1" = 200

PETROLEUM CORPORATION

POLO AOP FEDERAL COM #8H / WELL PAD TOPO

THE POLO AOP FEDERAL COM #8H LOCATED 480' FROM THE SOUTH LINE AND 15' FROM THE EAST LINE OF SECTION 10, TOWNSHIP 19 SOUTH, RANGE 25 EAST.

N.M.P.M., EDDY COUNTY, NEW MEXICO.

W.O. Number: 29568 Drawn Bv: K. NORRIS Date: 10-17-2013 Survey Date: 10-16-2013 Sheet 1 of 1 Sheets

POLO AOP FEDERAL COM #8H Located 480' FSL and 15' FEL Section 10, Township 19 South, Range 25 East, N.M.P.M., Eddy County, New Mexico.