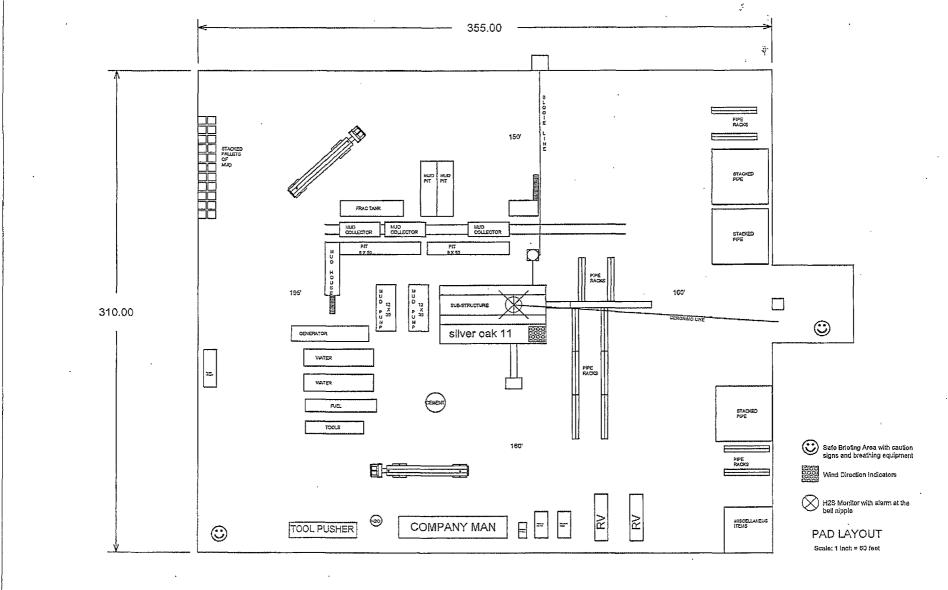

y require 2 centrifuges On certain wells, the Centrifuge will be replaced by a Clackco Settling Tank System
- 1 minimum centrifugal pump to transfer fluids
- 2-500 bbl. FW Tanks
- 1-500 bbl. BW Tank
- 1 half round frac tank 250 bbl. capacity as necessary to catch cement / excess mud returns generated during a cement job.
- 1 Set of rail cars / catch bins

Certain wells will use an ASC Auger Tank

#### Operation Plan

All equipment will be inspected at least hourly by rig personnel and daily by contractors' personnel.

Any spills / leaks will be reported to YPC, NMOCD, and cleaned up without delay.

#### Closure Plan

Drilling with Closed Loop System, haul off bins will be taken to Gandy Marley, Lea Land Farm, CRI or Sundance Services Inc.

# YATES PETROLEUM CORPORATION SILVER OAK RIG #11



# Yates Petroleum Corporation 105 S. Fourth Street Artesia, NM 88210

Hydrogen Sulfide (H<sub>2</sub>S) Contingency Plan

For

Polo AOP Federal Com #8H 480' FSL & 15' FEL Section 10, T19S-R25E Eddy County NM

# Polo AOP Federal Com #8H

This is an open drilling site.  $H_2S$  monitoring equipment and emergency response equipment will be used within 500' of zones known to contain  $H_2S$ , including warning signs, wind indicators and  $H_2S$  monitor.





Assumed 100 ppm  $ROE = 3000^{\circ}$  Assumed 100 ppm  $ROE = 3000^{\circ}$  Assumed 100 ppm H2S concentration shall trigger activation of this plan.

#### **Emergency Procedures**

In the case of a release of gas containing H<sub>2</sub>S, the first responder(s) must isolate the area and prevent entry by other persons into the 100 ppm