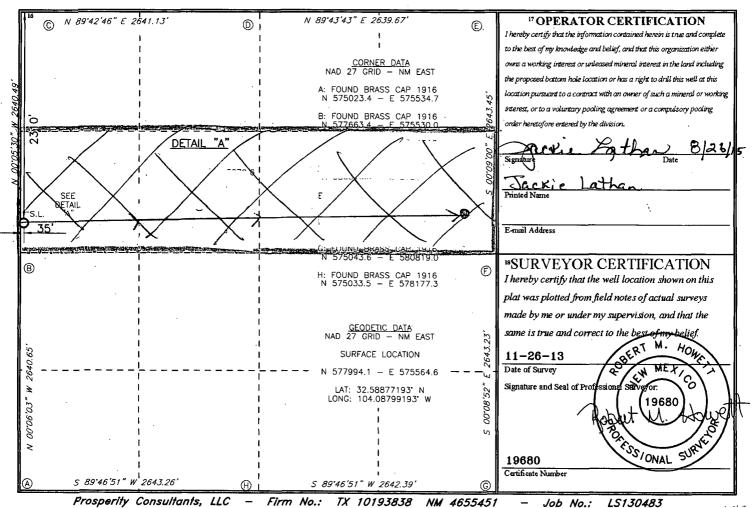

----

| WELL LOCATION AND ACREAGE DEDICATION PLAT                                                                            |         |          |       |                            |               |                        |               |                        |             |  |  |  |
|----------------------------------------------------------------------------------------------------------------------|---------|----------|-------|----------------------------|---------------|------------------------|---------------|------------------------|-------------|--|--|--|
| <sup>1</sup> API Number                                                                                              |         |          |       | <sup>2</sup> Pool Code     |               | <sup>3</sup> Pool Name |               |                        |             |  |  |  |
| 30-015-42970                                                                                                         |         |          |       | 4962                       | -2 7          | arkway:                | Bone          | Spring                 |             |  |  |  |
| <sup>4</sup> Property Code                                                                                           |         |          |       | <sup>5</sup> Property Name |               |                        |               |                        | Well Number |  |  |  |
| 314240                                                                                                               |         |          |       | PERAZZI 9 BユモH             |               |                        |               |                        | 1H          |  |  |  |
| <sup>7</sup> OGRID No.                                                                                               |         |          |       | <sup>6</sup> Operator Name |               |                        |               | <sup>9</sup> Elevation |             |  |  |  |
| 14744                                                                                                                |         |          |       | MEWBOURNE OIL COMPANY      |               |                        |               |                        | 3278        |  |  |  |
| <sup>10</sup> Surface Location                                                                                       |         |          |       |                            |               |                        |               |                        |             |  |  |  |
| UL or lot no.                                                                                                        | Section | Township | Range | Lot Idn                    | Feet from the | North/South line       | Feet from the | East/West line         | County      |  |  |  |
| Е                                                                                                                    | 9       | 20-S     | 29-E  |                            | 2310          | NORTH                  | 35            | WEST                   | EDDY        |  |  |  |
| <sup>11</sup> Bottom Hole Location If Different From Surface                                                         |         |          |       |                            |               |                        |               |                        |             |  |  |  |
| UL or lot no.                                                                                                        | Section | Township | Range | Lot Idn                    | Feet from the | North/South line       | Feet from the | East/West line         | County      |  |  |  |
| H_                                                                                                                   | ٩       | 205      | ZGE   |                            | 2225          | North                  | 332           | East                   | Eddy        |  |  |  |
| <sup>12</sup> Dedicated Acres <sup>13</sup> Joint or Infill <sup>14</sup> Consolidation Code <sup>15</sup> Order No. |         |          |       |                            |               |                        |               |                        |             |  |  |  |
| 160                                                                                                                  |         |          |       |                            |               |                        |               |                        |             |  |  |  |