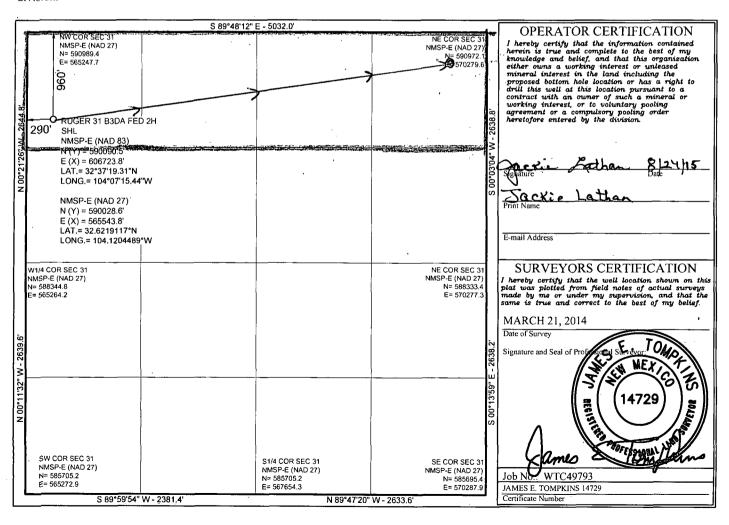

☐ AMENDED REPORT

RECEIVED Santa Fe, New Mexico 87505
WELL LOCATION AND ACREAGE DEDICATION PLAT

| API Number                                     |                                         | Pool Code                                                            |                                                                                                                                      | Pool Name                                                                                                                                                                                                                        |                                                                                                                                                                                                                                                                                                                                                                               |                                                                                                                                                                                                                                                                                                                                     |                       |  |
|------------------------------------------------|-----------------------------------------|----------------------------------------------------------------------|--------------------------------------------------------------------------------------------------------------------------------------|----------------------------------------------------------------------------------------------------------------------------------------------------------------------------------------------------------------------------------|-------------------------------------------------------------------------------------------------------------------------------------------------------------------------------------------------------------------------------------------------------------------------------------------------------------------------------------------------------------------------------|-------------------------------------------------------------------------------------------------------------------------------------------------------------------------------------------------------------------------------------------------------------------------------------------------------------------------------------|-----------------------|--|
| 30-015-43063 650                               |                                         | 55010                                                                |                                                                                                                                      | WINCHESTER BONE SPRING                                                                                                                                                                                                           |                                                                                                                                                                                                                                                                                                                                                                               |                                                                                                                                                                                                                                                                                                                                     |                       |  |
| Property Code                                  |                                         |                                                                      | Property Name                                                                                                                        |                                                                                                                                                                                                                                  |                                                                                                                                                                                                                                                                                                                                                                               |                                                                                                                                                                                                                                                                                                                                     | Well Number           |  |
| RUGER 31 B3DA FEDERAL                          |                                         |                                                                      |                                                                                                                                      |                                                                                                                                                                                                                                  | 2H                                                                                                                                                                                                                                                                                                                                                                            |                                                                                                                                                                                                                                                                                                                                     |                       |  |
| OGRID No. Operator Name                        |                                         |                                                                      |                                                                                                                                      |                                                                                                                                                                                                                                  |                                                                                                                                                                                                                                                                                                                                                                               | Elevation                                                                                                                                                                                                                                                                                                                           |                       |  |
| 14744                                          |                                         |                                                                      |                                                                                                                                      | MEWBOURNE OIL COMPANY                                                                                                                                                                                                            |                                                                                                                                                                                                                                                                                                                                                                               |                                                                                                                                                                                                                                                                                                                                     |                       |  |
| Surface Location                               |                                         |                                                                      |                                                                                                                                      |                                                                                                                                                                                                                                  |                                                                                                                                                                                                                                                                                                                                                                               |                                                                                                                                                                                                                                                                                                                                     |                       |  |
| tion Township                                  | Range                                   | Lot Idn                                                              | Feet from the                                                                                                                        | North/South line                                                                                                                                                                                                                 | Feet from the                                                                                                                                                                                                                                                                                                                                                                 | East/West line                                                                                                                                                                                                                                                                                                                      | County                |  |
| 1 19 S                                         | 29 E                                    |                                                                      | 960                                                                                                                                  | NORTH                                                                                                                                                                                                                            | 290                                                                                                                                                                                                                                                                                                                                                                           | WEST                                                                                                                                                                                                                                                                                                                                | EDDY                  |  |
| Bottom Hole Location If Different From Surface |                                         |                                                                      |                                                                                                                                      |                                                                                                                                                                                                                                  |                                                                                                                                                                                                                                                                                                                                                                               |                                                                                                                                                                                                                                                                                                                                     |                       |  |
| tion Township                                  | Range                                   | Lot Idn                                                              | Feet from the                                                                                                                        | North/South line                                                                                                                                                                                                                 | Feet from the                                                                                                                                                                                                                                                                                                                                                                 | East/West line                                                                                                                                                                                                                                                                                                                      | County                |  |
| 1 195                                          | 29E                                     |                                                                      | 334                                                                                                                                  | North                                                                                                                                                                                                                            | 335'                                                                                                                                                                                                                                                                                                                                                                          | East                                                                                                                                                                                                                                                                                                                                | Eddy                  |  |
| Joint or Infill                                | Consolidated Code                       | e Orde                                                               | r No.                                                                                                                                |                                                                                                                                                                                                                                  |                                                                                                                                                                                                                                                                                                                                                                               |                                                                                                                                                                                                                                                                                                                                     |                       |  |
|                                                |                                         |                                                                      |                                                                                                                                      |                                                                                                                                                                                                                                  |                                                                                                                                                                                                                                                                                                                                                                               |                                                                                                                                                                                                                                                                                                                                     |                       |  |
|                                                | ion Township 1 19 S ion Township 1 19 5 | ion Township Range 1 19 S 29 E  Botto ion Township Range 1 19 S 29 E | RUG  MEWE  ion Township Range Lot Idn  1 19 S 29 E  Bottom Hole I  ion Township Range Lot Idn  \ \ \ \ \ \ \ \ \ \ \ \ \ \ \ \ \ \ \ | Property Name RUGER 31 B3DA F  Operator Name MEWBOURNE OIL C  Surface Location ion Township Range Lot Idn Feet from the 1 19 S 29 E 960  Bottom Hole Location If Differing Township Range Lot Idn Feet from the 1 19 S 29 E 3344 | Property Name RUGER 31 B3DA FEDERAL  Operator Name MEWBOURNE OIL COMPANY  Surface Location  ion Township Range Lot Idn Feet from the North/South line 1 19 S 29 E 960 NORTH  Bottom Hole Location If Different From Surface  ion Township Range Lot Idn Feet from the North/South line 1 19 S 29 E North/South line 1 19 S 29 E North/South line 1 19 S 29 E North/South line | Property Name RUGER 31 B3DA FEDERAL  Operator Name MEWBOURNE OIL COMPANY  Surface Location  ion Township Range Lot Idn Feet from the North/South line Feet from the 19 S 29 E 960 NORTH 290  Bottom Hole Location If Different From Surface ion Township Range Lot Idn Feet from the North/South line Feet from the 3354 North 3355 | RUGER 31 B3DA FEDERAL |  |