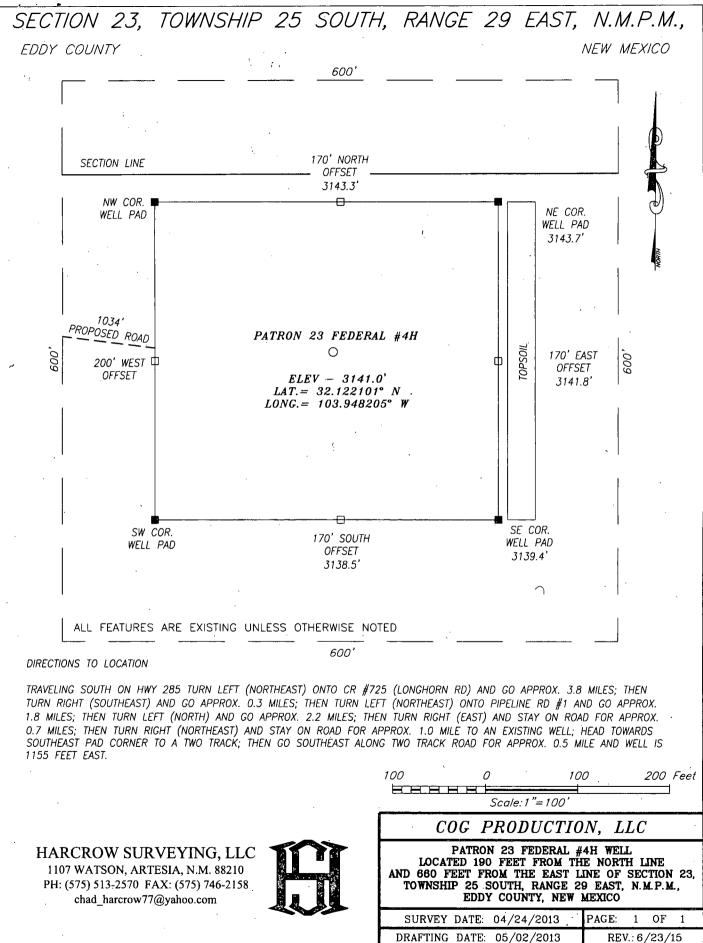

, ,

SECTION 23, TOWNSHIP 25 SOUTH, RANGE 29 EAST, N.M.P.M., EDDY COUNTY NEW MEXICO

## DIRECTIONS TO LOCATION

TRAVELING SOUTH ON HWY 285 TURN LEFT (NORTHEAST) ONTO CR #725 (LONGHORN RD) AND GO APPROX. 3.8 MILES; THEN TURN RIGHT (SOUTHEAST) AND GO APPROX. 0.3 MILES; THEN TURN LEFT (NORTHEAST) ONTO PIPELINE RD #1 AND GO APPROX. 1.8 MILES; THEN TURN LEFT (NORTH) AND GO APPROX. 2.2 MILES; THEN TURN RIGHT (EAST) AND STAY ON ROAD FOR APPROX. 0.7 MILES; THEN TURN RIGHT (NORTHEAST) AND STAY ON ROAD FOR APPROX. 1.0 MILE TO AN EXISTING WELL; HEAD TOWARDS SOUTHEAST PAD CORNER TO A TWO TRACK; THEN GO SOUTHEAST ALONG TWO TRACK ROAD FOR APPROX. 0.5 MILE AND WELL IS 1155 FEET EAST.

100

H H H H

HARCROW SURVEYING, LLC , 1107 WATSON, ARTESIA, N.M. 88210 PH: (575) 513-2570 FAX: (575) 746-2158 chad\_harcrow77@yahoo.com

| Scale:1"=10                                                                                                       | 0'                  |                                                         |
|-------------------------------------------------------------------------------------------------------------------|---------------------|---------------------------------------------------------|
| COG PRODUC                                                                                                        | TIO                 | DN, LLC                                                 |
| PATRON 23 FEDER<br>LOCATED 190 FEET FROM<br>AND 660 FEET FROM THE EA<br>TOWNSHIP 25 SOUTH, RANG<br>EDDY COUNTY, N | (TH<br>ST L<br>SE 2 | E NORTH LINE<br>INE OF SECTION 23,<br>9 EAST, N.M.P.M., |
| SURVEY DATE: 04/24/2013                                                                                           |                     | PAGE: 1 OF 1                                            |
| DRAFTING DATE: 05/02/2013                                                                                         |                     | REV.: 6/23/15                                           |
| <br>APPROVED BY: CH DRAWN BY                                                                                      | 1775                | DIV.D. 40. 400                                          |

100

200 Feet

APPROVED BY: CH DRAWN BY: VD FILE: 13-199