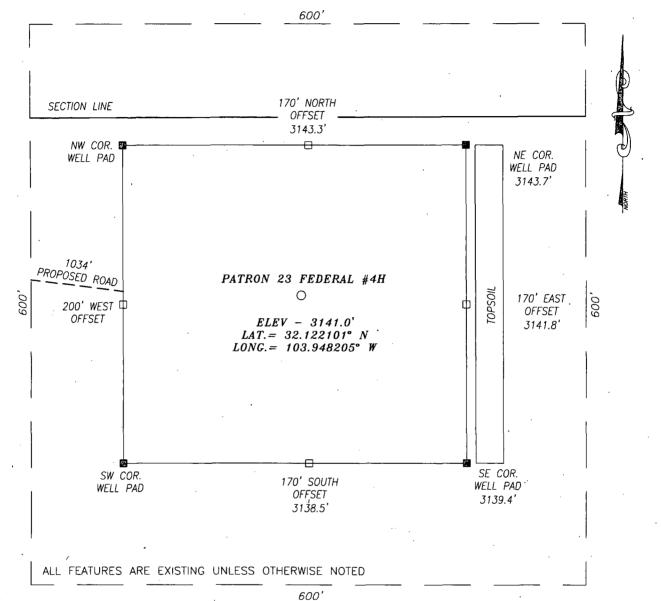

, ,

SECTION 23, TOWNSHIP 25 SOUTH, RANGE 29 EAST, N.M.P.M., EDDY COUNTY NEW MEXICO

## DIRECTIONS TO LOCATION

TRAVELING SOUTH ON HWY 285 TURN LEFT (NORTHEAST) ONTO CR #725 (LONGHORN RD) AND GO APPROX. 3.8 MILES; THEN TURN RIGHT (SOUTHEAST) AND GO APPROX. 0.3 MILES; THEN TURN LEFT (NORTHEAST) ONTO PIPELINE RD #1 AND GO APPROX. 1.8 MILES; THEN TURN LEFT (NORTH) AND GO APPROX. 2.2 MILES; THEN TURN RIGHT (EAST) AND STAY ON ROAD FOR APPROX. 0.7 MILES; THEN TURN RIGHT (NORTHEAST) AND STAY ON ROAD FOR APPROX. 1.0 MILE TO AN EXISTING WELL; HEAD TOWARDS SOUTHEAST PAD CORNER TO A TWO TRACK; THEN GO SOUTHEAST ALONG TWO TRACK ROAD FOR APPROX. 0.5 MILE AND WELL IS 1155 FEET EAST.

100

H H H H

HARCROW SURVEYING, LLC , 1107 WATSON, ARTESIA, N.M. 88210 PH: (575) 513-2570 FAX: (575) 746-2158 chad\_harcrow77@yahoo.com

| Scale:1"=10                                                                                                       | 0'                  |                                                         |
|-------------------------------------------------------------------------------------------------------------------|---------------------|---------------------------------------------------------|
| COG PRODUC                                                                                                        | TIO                 | DN, LLC                                                 |
| PATRON 23 FEDER<br>LOCATED 190 FEET FROM<br>AND 660 FEET FROM THE EA<br>TOWNSHIP 25 SOUTH, RANG<br>EDDY COUNTY, N | (TH<br>ST L<br>SE 2 | E NORTH LINE<br>INE OF SECTION 23,<br>9 EAST, N.M.P.M., |
| SURVEY DATE: 04/24/2013                                                                                           |                     | PAGE: 1 OF 1                                            |
| DRAFTING DATE: 05/02/2013                                                                                         |                     | REV.: 6/23/15                                           |
| <br>APPROVED BY: CH DRAWN BY                                                                                      | 1775                | DIV.D. 40. 400                                          |

100

200 Feet

APPROVED BY: CH DRAWN BY: VD FILE: 13-199