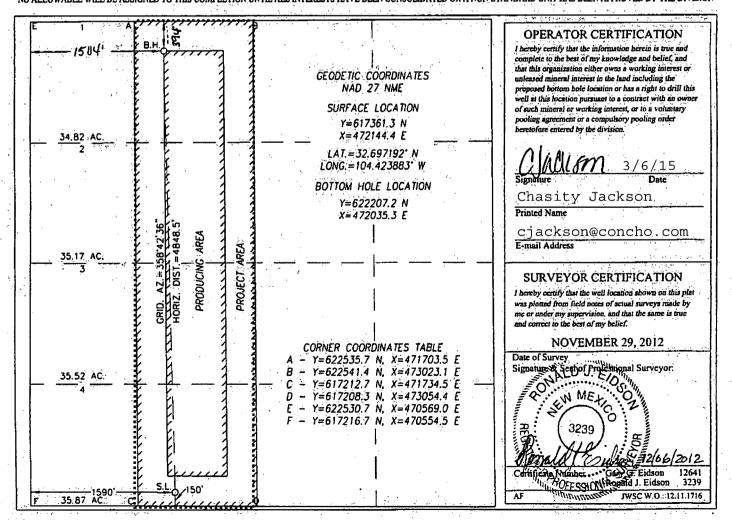

## WELL LOCATION AND ACREAGE DEDICATION PLAT

| Î  | API Number    | Pool Code Pool Name         | Name      |  |  |  |  |  |
|----|---------------|-----------------------------|-----------|--|--|--|--|--|
| ٠. | 30-015-40262  | 50270 Penasco Draw; SA-Yeso | (Assoc)   |  |  |  |  |  |
| ۱. | Property Code | Property Name We            |           |  |  |  |  |  |
| ç  | 39215         | FALABELLA 31 FEE            | 2H        |  |  |  |  |  |
| ŀ  | OGRID No.     | Operator Name               | Elevation |  |  |  |  |  |
|    | 22913.7       | COG OPERATING, LLC          | 3428'     |  |  |  |  |  |

## Surface Location

| UL of lot No. | Section | Township | Range | Lot Idn | Feet from the | North/South line | Feet from the | East/West line<br>WEST | County |
|---------------|---------|----------|-------|---------|---------------|------------------|---------------|------------------------|--------|
| N             | 31      | 18-2     | 26-E  |         | 150           | 20011            | 1590          | MESI                   | EDD1   |

## Bottom Hole Location If Different From Surface

| UL or lot No.   | Section 31 | Township<br>18-S | Range<br>26-E    | Lot Idn | Feet from the 394 | North/South line NORTH                             | Feet from the 1504        | East/West line<br>WEST | County<br>EDDY |
|-----------------|------------|------------------|------------------|---------|-------------------|----------------------------------------------------|---------------------------|------------------------|----------------|
| Dedicated Acres | Joint or l | nfill Co         | onsolidation Cod | e Ord   | er No.            | anti anti 1911 (lagra a estrit).<br>Con descriptor | e garaga para ang kababan |                        |                |